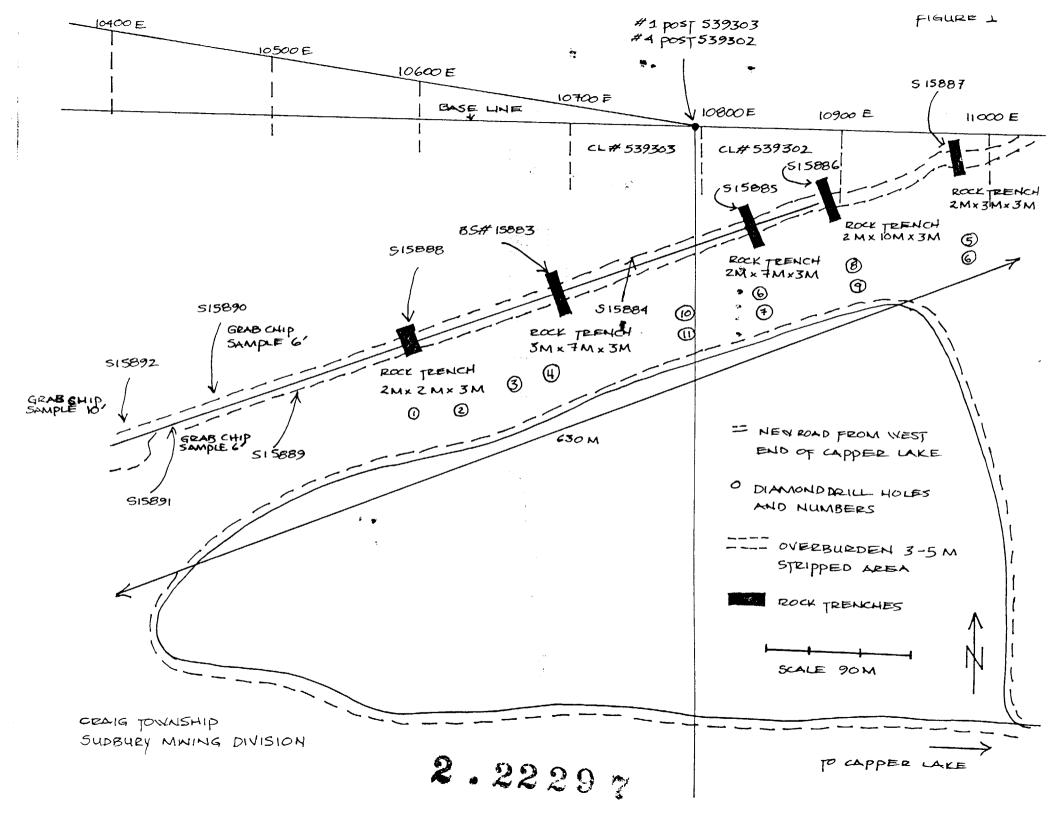

# COMPOSITE BULK SAMPLE

11000 E

TRENCH DIMENSIONS: 2M x 3M x 3M

500 LBS BULK SAMPLE CRUSHED TO -3/8"
5 LBS COLLECTED WITH MECHANICAL SAMPLER
SENT FOR ANALYSES - SAMPLE #15887

SCALE 30 M

1

#### 10900 €

TEENCH DIMENSIONS: 2 M x 10 M x 3 M

SERICITE SCHIST

SAMPLED ROCK
BLASTED MAFIC METASEDIMENTS

SCALE 30M

410 LBS BULK SAMPLE TAKEN, CRUSHED TO -3/8".
4.2 LBS FALEN WITH MECHANICAL SAMPLER.
4.2 LBS SENT FOR MALYSES - SAMPLE #15886

COMPOSITE BLLK SAMPLE

FIGURE 4

10800 E

SAMPLED ROCK

SAMPLED ROCK

BLASTED

SCALE 30M

465 LBS TAKEN AND CRUSHED TO -36". 4.6 LBS TAKEN WITH MECHANICAL SAMPLER. 4.65 LBS SENT FOR ANALYSES - SAMPLE # 15883.

#### 10700 E

TRENCH DIMENSIONS: 3Mx 7M x 3M

410 LBS TAKEN AND CRUSHED TO -3/8". 4.1 LBS TAKEN VIA MECHANICAL SAMPLER 4.1 LBS SENT FOR ASSAY - SAMPLE #15883

COMPOSITE BULK SAMPLE

FIGURE 6

10600 E

TRENCH DIMENSIONS: 2M x 2M x 3M

160 LBS TAKEN AND CRUSHED TO -3/8"
1.6 LBS TAKEN WITH MECHANICAL SAMPLER.
1.6 LBS SENT FOR ASSAY - SAMPLE # 15888