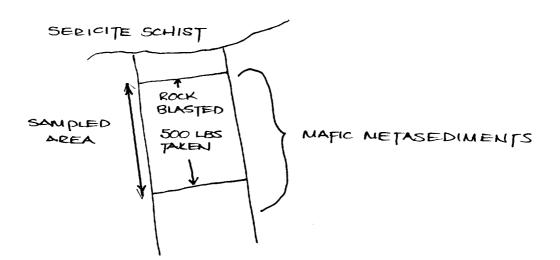

#### 10700 E

TRENCH DIMENSIONS: 3Mx 7M x 3M

410 LBS TAKEN AND CRUSHED TO -3/8". 4.1 LBS TAKEN VIA MECHANICAL SAMPLER 4.1 LBS SENT FOR ASSAY - SAMPLE #15883

COMPOSITE BULK SAMPLE

FIGURE 6

10600 E

TRENCH DIMENSIONS: 2M x 2M x 3M