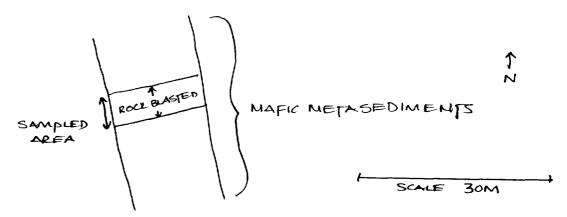

160 LBS TAKEN AND CRUSHED TO -3/8"
1.6 LBS TAKEN WITH MECHANICAL SAMPLER.
1.6 LBS SENT FOR ASSAY - SAMPLE # 15888