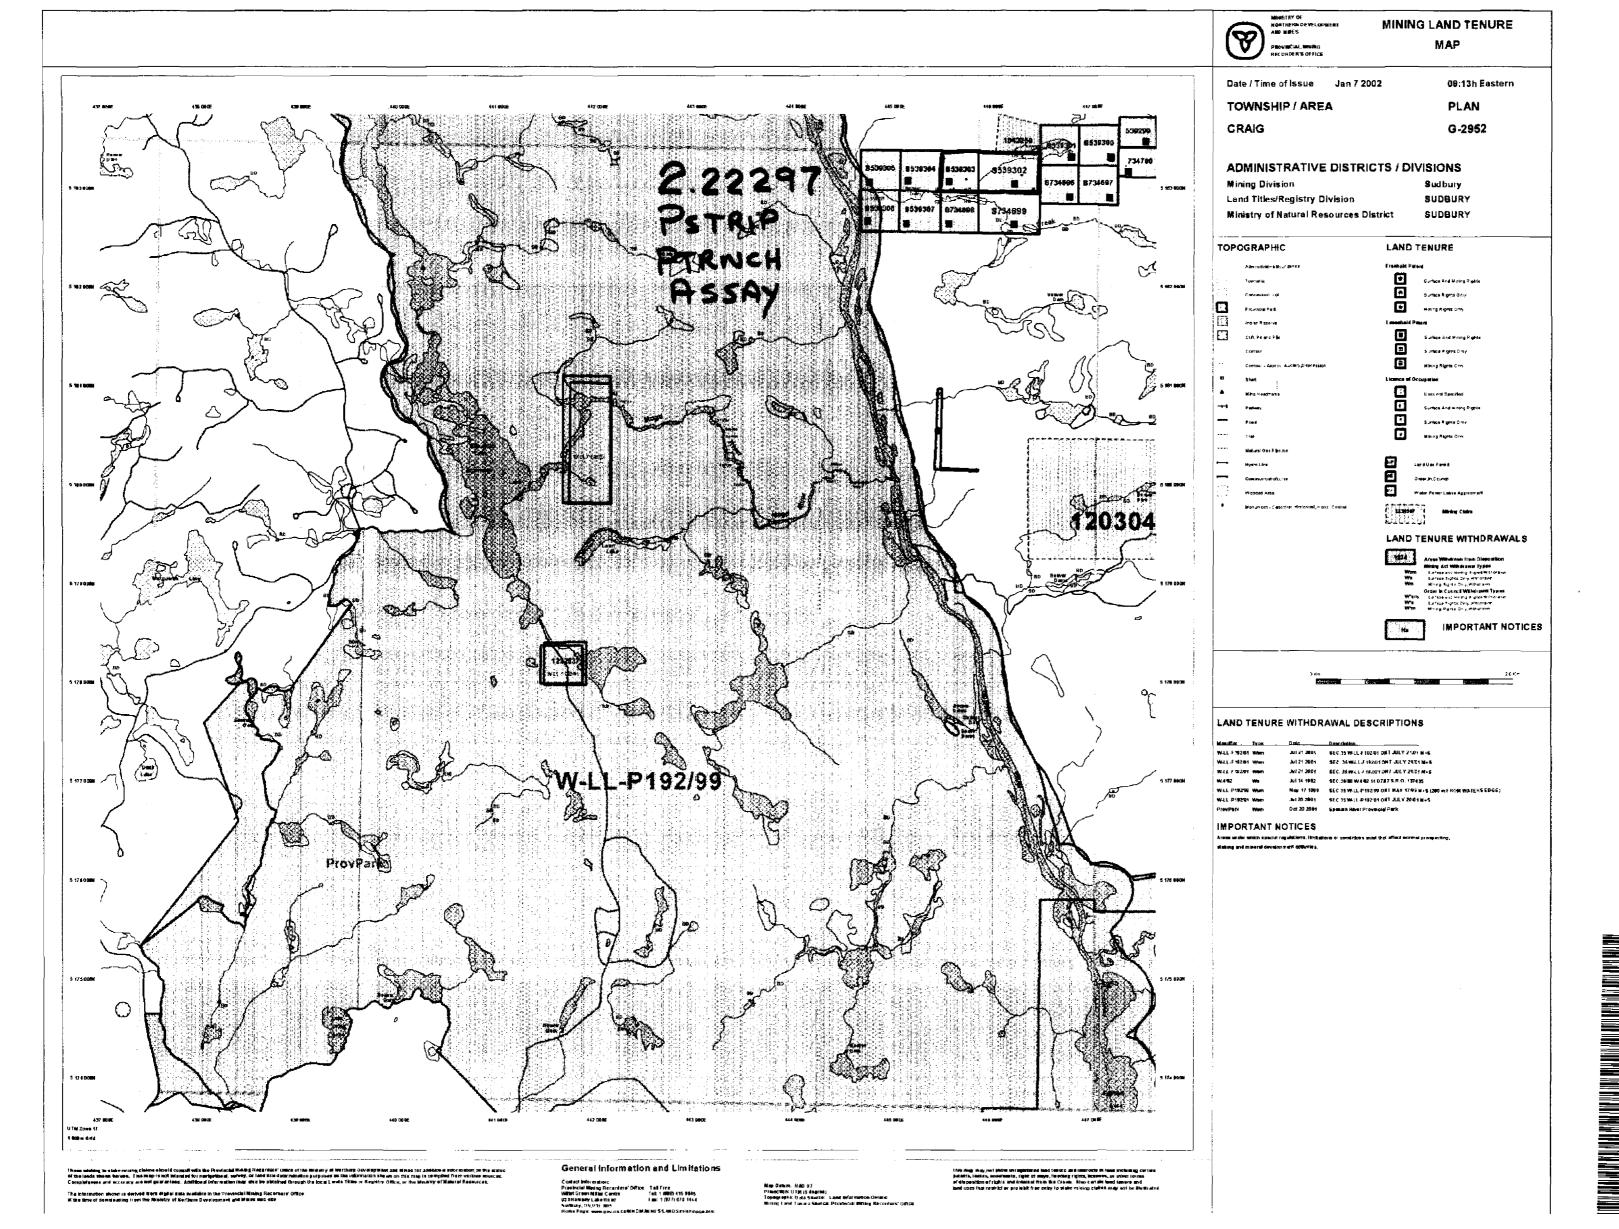

41113SE2007 2.22297

CRAIG

Status of claim is based on information currently on record.

41I13SE2007 2.2229

CRAIG

900

Ministry of Northern Development and Mines

Ministère du Développement du Nord et des Mines

Date: 2001-DEC-20

GEOSCIENCE ASSESSMENT OFFICE 933 RAMSEY LAKE ROAD, 6th FLOOR SUDBURY, ONTARIO P3E 6B5

Tel: (888) 415-9845

Fax: (877) 670-1555

Submission Number: 2.22297 Transaction Number(s): W0170.30973

STRALAK RESOURCES INC. 1620 IBM TOWER. 701 WEST GEORGIA STREET VANCOUVER, BRITISH COLUMBIA V7Y 1G2 **CANADA** 

#### Assessment Work Report

Mining Claims #539302 and 539303, Craig Township, Ontario Segment of Work report: June 27, 1999 to August 7, 1999

Stralak Resources Inc. owns a contiguous block of 17 claims in the corner of Craig, Ulster, Stralak and Moncreiff Townships. This area is accessible by Highway 144 north of Sudbury to Benny village, where bush roads lead to the property. These claims, which are located 40 air-miles northwest of Sudbury, lie on the northern margin of the Benny Greenstone Belt, an intercalated sequence of archaean mafic to felsic metasediments, tuffs and flows.

A new showing was discovered approximately 1/4 mile west of Capper Lake. Although some mag and EM surveys were done, they did not respond very well to the zinc mineralization. A backhoe and bulldozer were used to strip the deposit for 630 meters long and 10 meters wide. After stripping and washing, several rock trenches were put in for bulk sampling purposes. Several areas were bulk sampled, with analysis on composite samples of each. Analysis completed in August 1999 indicated a good range of zinc values, with supporting values in silver, copper and lead. See attached analyses. This program was carried out during the summer of 1999, but for assessment purposes, the work program segment submitted spans June 27, 1999 to August 7, 1999.