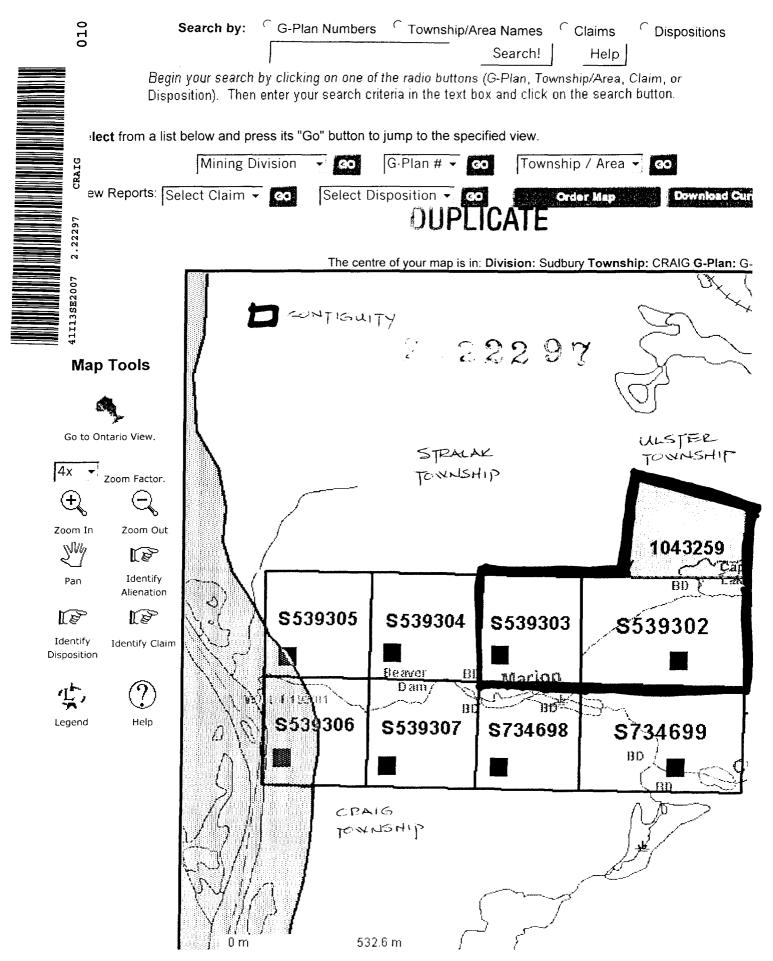

#### Assessment Work Report

Mining Claims #539302 and 539303, Craig Township, Ontario Segment of Work report: June 27, 1999 to August 7, 1999

Stralak Resources Inc. owns a contiguous block of 17 claims in the corner of Craig, Ulster, Stralak and Moncreiff Townships. This area is accessible by Highway 144 north of Sudbury to Benny village, where bush roads lead to the property. These claims, which are located 40 air-miles northwest of Sudbury, lie on the northern margin of the Benny Greenstone Belt, an intercalated sequence of archaean mafic to felsic metasediments, tuffs and flows.

A new showing was discovered approximately 1/4 mile west of Capper Lake. Although some mag and EM surveys were done, they did not respond very well to the zinc mineralization. A backhoe and bulldozer were used to strip the deposit for 630 meters long and 10 meters wide. After stripping and washing, several rock trenches were put in for bulk sampling purposes. Several areas were bulk sampled, with analysis on composite samples of each. Analysis completed in August 1999 indicated a good range of zinc values, with supporting values in silver, copper and lead. See attached analyses. This program was carried out during the summer of 1999, but for assessment purposes, the work program segment submitted spans June 27, 1999 to August 7, 1999.

The work was performed by Erana Mines Limited of Lively, Ontario, for Goldcore Exploration and Mining Ltd., 75 The Donway West, Suite 712, North York, M3C 2E9. The employees or subcontractors of Erana Mines Limited who performed the work were Albert Jerome, Matthew Coulton and Peter Hauser. The equipment used to perform the work was a 690E excavator, a Way-Ox Mark 3 water pump, compressor, and GDS83F plugger. Goldcore is the contractor for 1098881 Ontario Limited, an optionee under an agreement with Stralak Resources Inc., dated May 19, 1998. Goldcore has provided copies of the paid invoices for the work segment in question, so that Stralak Resources Inc. may file assessment work on its mining claim.