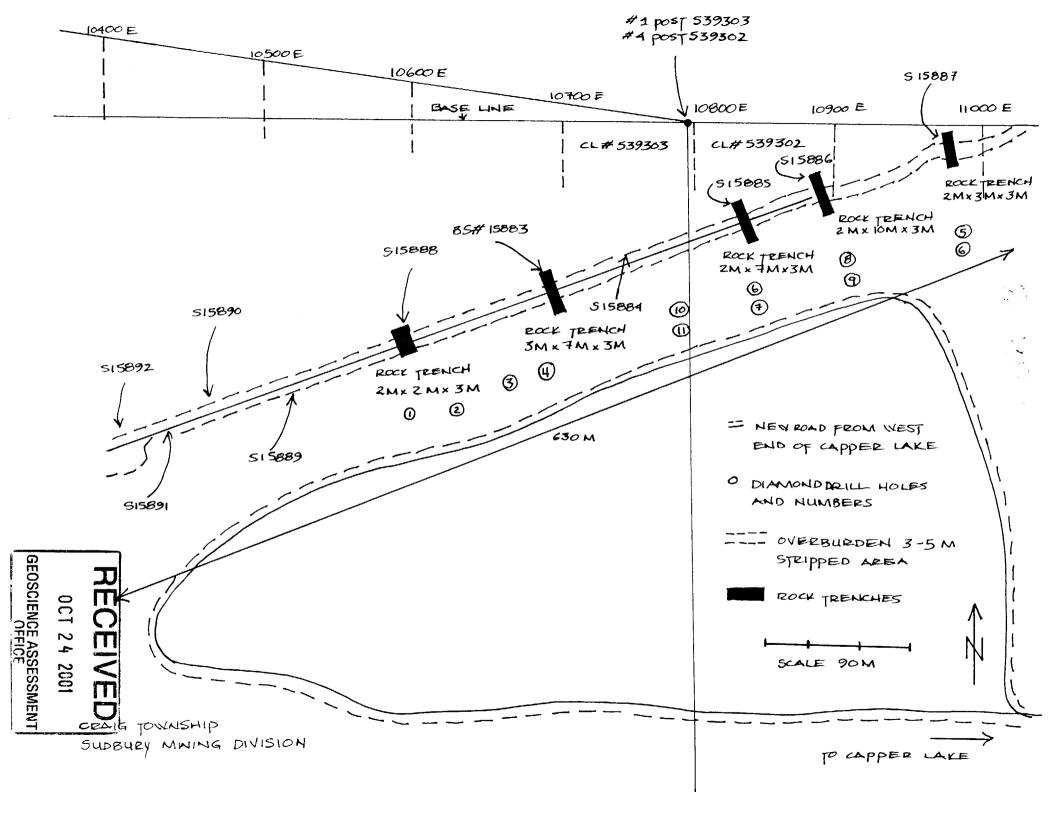

#### Assessment Work Report

Mining Claims #539302 and 539303, Craig Township, Ontario Segment of Work report: June 27, 1999 to August 7, 1999

Stralak Resources Inc. owns a contiguous block of 17 claims in the corner of Craig, Ulster, Stralak and Moncreiff Townships. This area is accessible by Highway 144 north of Sudbury to Benny village, where bush roads lead to the property. These claims, which are located 40 air-miles northwest of Sudbury, lie on the northern margin of the Benny Greenstone Belt, an intercalated sequence of archaean mafic to felsic metasediments, tuffs and flows.

A new showing was discovered approximately 1/4 mile west of Capper Lake. Although some mag and EM surveys were done, they did not respond very well to the zinc mineralization. A backhoe and bulldozer were used to strip the deposit for 630 meters long and 10 meters wide. After stripping and washing, several rock trenches were put in for bulk sampling purposes. Several areas were bulk sampled, with analysis on composite samples of each. Analysis completed in August 1999 indicated a good range of zinc values, with supporting values in silver, copper and lead. See attached analyses. This program was carried out during the summer of 1999, but for assessment purposes, the work program segment submitted spans June 27, 1999 to August 7, 1999.

The work was performed by Erana Mines Limited of Lively, Ontario, for Goldcore Exploration and Mining Ltd., 75 The Donway West, Suite 712, North York, M3C 2E9. The employees or subcontractors of Erana Mines Limited who performed the work were Albert Jerome, Matthew Coulton and Peter Hauser. The equipment used to perform the work was a 690E excavator, a Way-Ox Mark 3 water pump, compressor, and GDS83F plugger. Goldcore is the contractor for 1098881 Ontario Limited, an optionee under an agreement with Stralak Resources Inc., dated May 19, 1998. Goldcore has provided copies of the paid invoices for the work segment in question, so that Stralak Resources Inc. may file assessment work on its mining claim.

Several drill holes for further testing have been set up and tied in to the established grid system.

Drilling is to commence in November, 1999.

Dated: August 31, 1999

Signed:

Edward J. Blanchard

RECEIVED

GEOSCIENCE ASSESSMENT