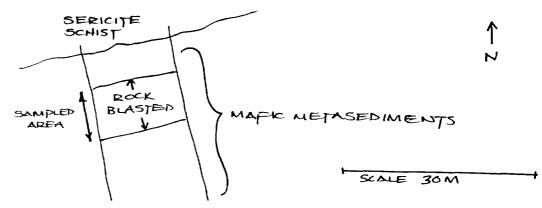

# COMPOSITE BULK SAMPLE

11000 E

TRENCH DIMENSIONS: 2M x 3M x 3M

500 LBS BULK SAMPLE CRUSHED TO -3/8"
5 LBS COLLECTED WITH MECHANICAL SAMPLER
SENT FOR ANALYSES - SAMPLE #15887

SCALE 30 M

1