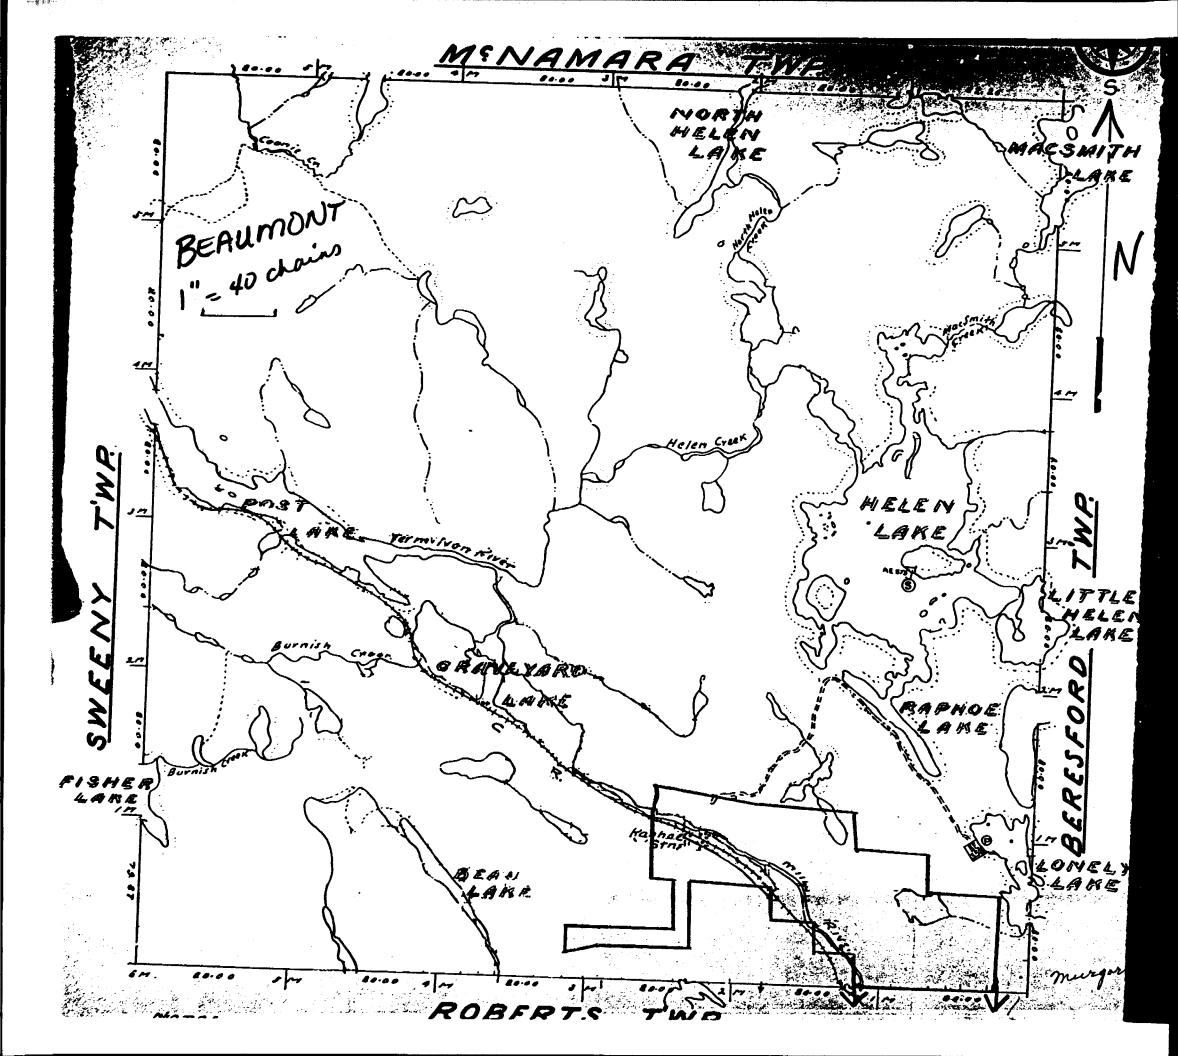

## I. INTRODUCTION

Murgor Explorations Limited hold 35 unpatented claims located in the southeast corner of Beaumont Township, Sudbury Mining Division. These claims straddle a series of northeast dipping Huronian sediments of the Cobait and Bruce Groups. Geological mapping and gamma ray spectrometer surveys were carried out in order to outline the potential for sedimentary uranium deposits and detect the presence in surface exposures are radioactive minerals.

## II. LOCATION AND ACCESS

The property is located 24.5 miles north from Capreol along the C.N.R. at a former siding now called Old Raphoe. Access is possible by the railroad and no road leads to the property although a local road leads from Old Raphoe to Lonely Lake to the east. The Vermillion River traverses the property.

## III. PROPERTY

The property consists of 35 contiguous unpatented mining claims - numbers as follows:

S156268 to 87 inclusive (20 claims)
S156306 to 16 inclusive (11 claims) in Beaumont Township
S156317 to 20 inclusive (4 claims) in Roberts Township

## V. GECLOGICAL SURVEY

The property was mapped on a grid with traverse lines striking northeast - southwest at right angles to the formations. These lines are at 400 foot intervals along the base lines. Several steep bluffs and the river have interupted the lines.

#### Cobalt Group:

Gowganda Formation - This is the most prominent rock unit in the area and is made up of polymictic conglomerate, arkose, finely bedded argillite and greywacke. This greywacke where it tends to be siliceous and massive, forms steep scarps, the most prominent one forming the northeast bank of the Vermillion River.

There is an unconformity below the Gowganda

Formation but this was not well enough exposed to describe.

Bruce Group:

The lower Huronian is represented by two formations on the property.

Bruce Formation - the Bruce conglomerate was mapped on the east shore of Proudfoot Lake.

Mississagi Formation - this formation is represented by three units, quartzite, argillite and basal conglomerate. These rocks occur principally in the southwest corner of the property, but lie below the Bruce Formation which is estimated to be about 1500 feet thick in most places in the area.

The rocks in the area form a gently plunging anticline whose axis would generally correspond to line 20S. This feature was not marked on the large scale map because it is not well defined. It is mainly interpreted from strikes and dips at Proudfoot Lake and at base line No.3 and it may be lost in the unconformity that is overburden covered in the area of Old Raphoe.

From the mapping of Roberts Township by the Ontario Department of Mines, a complimentary synclinal structure has its axis along line 76S. Evidence for this is found off the property.

There is only one exposure of Gowganda arkose at 7+00 east line 685. The resistant nature of the more siliceous greywacke members produced scarp faces in the Gowganda series on the east bank of the Vermillion River.

The acid intrusives at 2+00W line 100S and at the west end of base line No.3 (unit 3a) may not belong to the Pre Huronian rocks. This rock on baseline No.3 shows a hybrid phase at 0 - 3+00N line 36W.