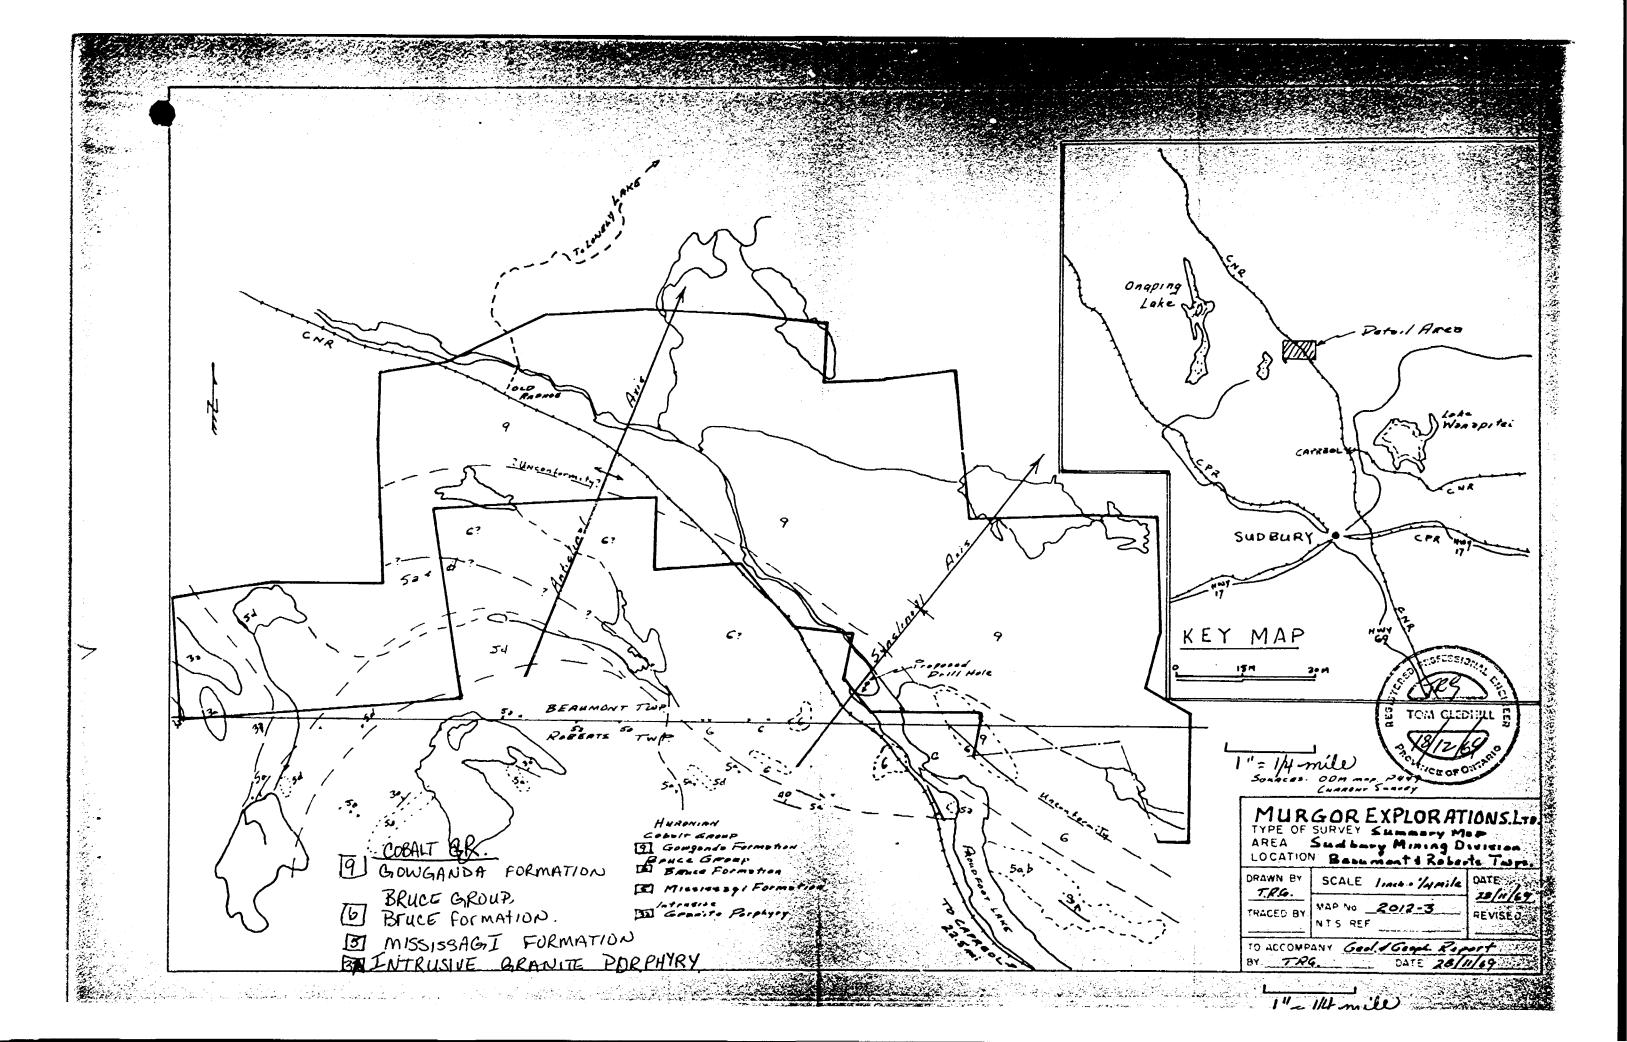

The property contains a northeast dipping monocline onto which are imposed a plunging anticine and possible syncline. These last two features occur in the Mississagi and possibly the Bruce Formations but are not well reflected in the Gowganda Formation.

It is concluded that the best area for exploration on the property would be at depth along the suggested axis of the syncline at the north end of Proudfoot Lake. Here there is the best chance for finding the greatest accumulation of Lower Mississagi conglomerates. A structural drill hole is recommended here and would have to be drilled to a depth of 1500 feet or more.

## V. GECLOGICAL SURVEY

The property was mapped on a grid with traverse lines striking northeast - southwest at right angles to the formations. These lines are at 400 foot intervals along the base lines. Several steep bluffs and the river have interupted the lines.

#### Cobalt Group:

Gowganda Formation - This is the most prominent rock unit in the area and is made up of polymictic conglomerate, arkose, finely bedded argillite and greywacke. This greywacke where it tends to be siliceous and massive, forms steep scarps, the most prominent one forming the northeast bank of the Vermillion River.

There is an unconformity below the Gowganda

Formation but this was not well enough exposed to describe.

Bruce Group:

The lower Huronian is represented by two formations on the property.

Bruce Formation - the Bruce conglomerate was mapped on the east shore of Proudfoot Lake.

Mississagi Formation - this formation is represented by three units, quartzite, argillite and basal conglomerate. These rocks occur principally in the southwest corner of the property, but lie below the Bruce Formation which is estimated to be about 1500 feet thick in most places in the area.

The rocks in the area form a gently plunging anticline whose axis would generally correspond to line 20S. This feature was not marked on the large scale map because it is not well defined. It is mainly interpreted from strikes and dips at Proudfoot Lake and at base line No.3 and it may be lost in the unconformity that is overburden covered in the area of Old Raphoe.

From the mapping of Roberts Township by the Ontario Department of Mines, a complimentary synclinal structure has its axis along line 76S. Evidence for this is found off the property.

There is only one exposure of Gowganda arkose at 7+00 east line 685. The resistant nature of the more siliceous greywacke members produced scarp faces in the Gowganda series on the east bank of the Vermillion River.

The acid intrusives at 2+00W line 100S and at the west end of base line No.3 (unit 3a) may not belong to the Pre Huronian rocks. This rock on baseline No.3 shows a hybrid phase at 0 - 3+00N line 36W.

Geological mapping disclosed that a possible syncline may exist at the end of Proudfoot Lake where the Mississagi conglomerates would lie at depth of 1500 feet or more.

Although a shorter hole would be required to drill to the base of the Mississagi at 0+00 Baseline No.3, it would not be in an area where accumulation of basal beds would be favourable (assumming only minor distortion of the Mississagi Formation since deposition).

A tentative location for a structural drillhole to test the nature of the Bruce and Mississagi Formation is shown at 15+00W, 2+00 feet North of Line 76S (Baseline No.1).

Respectfully submitted,

November 27, 1969