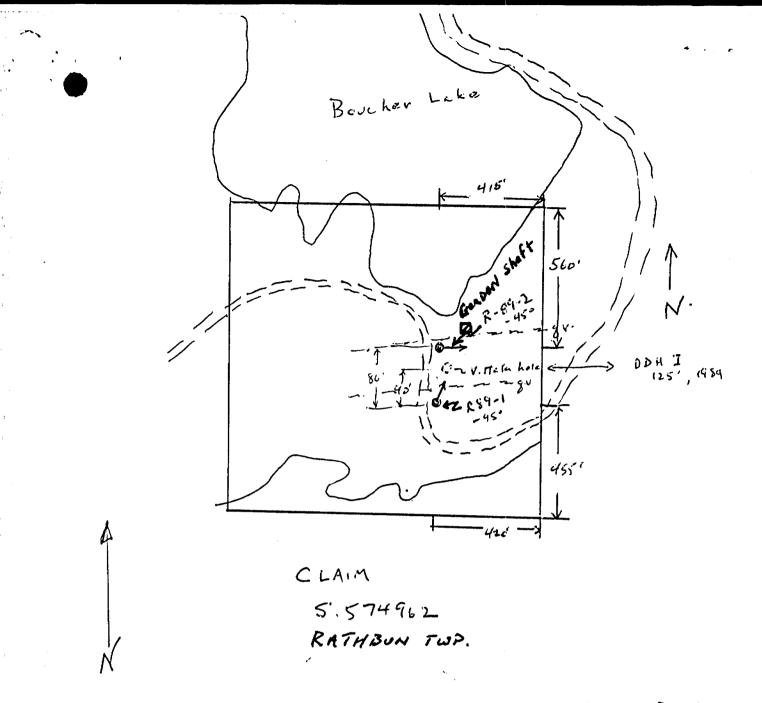

#### RECORDED HOLDER: Same as Above (xx) : Other ( )

| <u>Claim No.</u> | Hole No. | Footage<br>353' | Date   | Note             |
|------------------|----------|-----------------|--------|------------------|
| 574962           | R89-1    | -               | Aug/89 | $\overline{(1)}$ |
|                  | R89-2    | 351'            | Aug/89 | (1)              |

Lake vosd WD 49  $\left| \right|$ WR 40 // }} // //WD 52 VIITALA GROU )| リ Aug .... ine DRILLING 1989 RATHBUN TWP. 11 // Ca, ]] 42¢ CLAIM 5.574962 RATHBUN TWP. R89-1 - - 450 ENE Day th 353.0 ' R89-2 -45°E. 351.0' 704' Jean