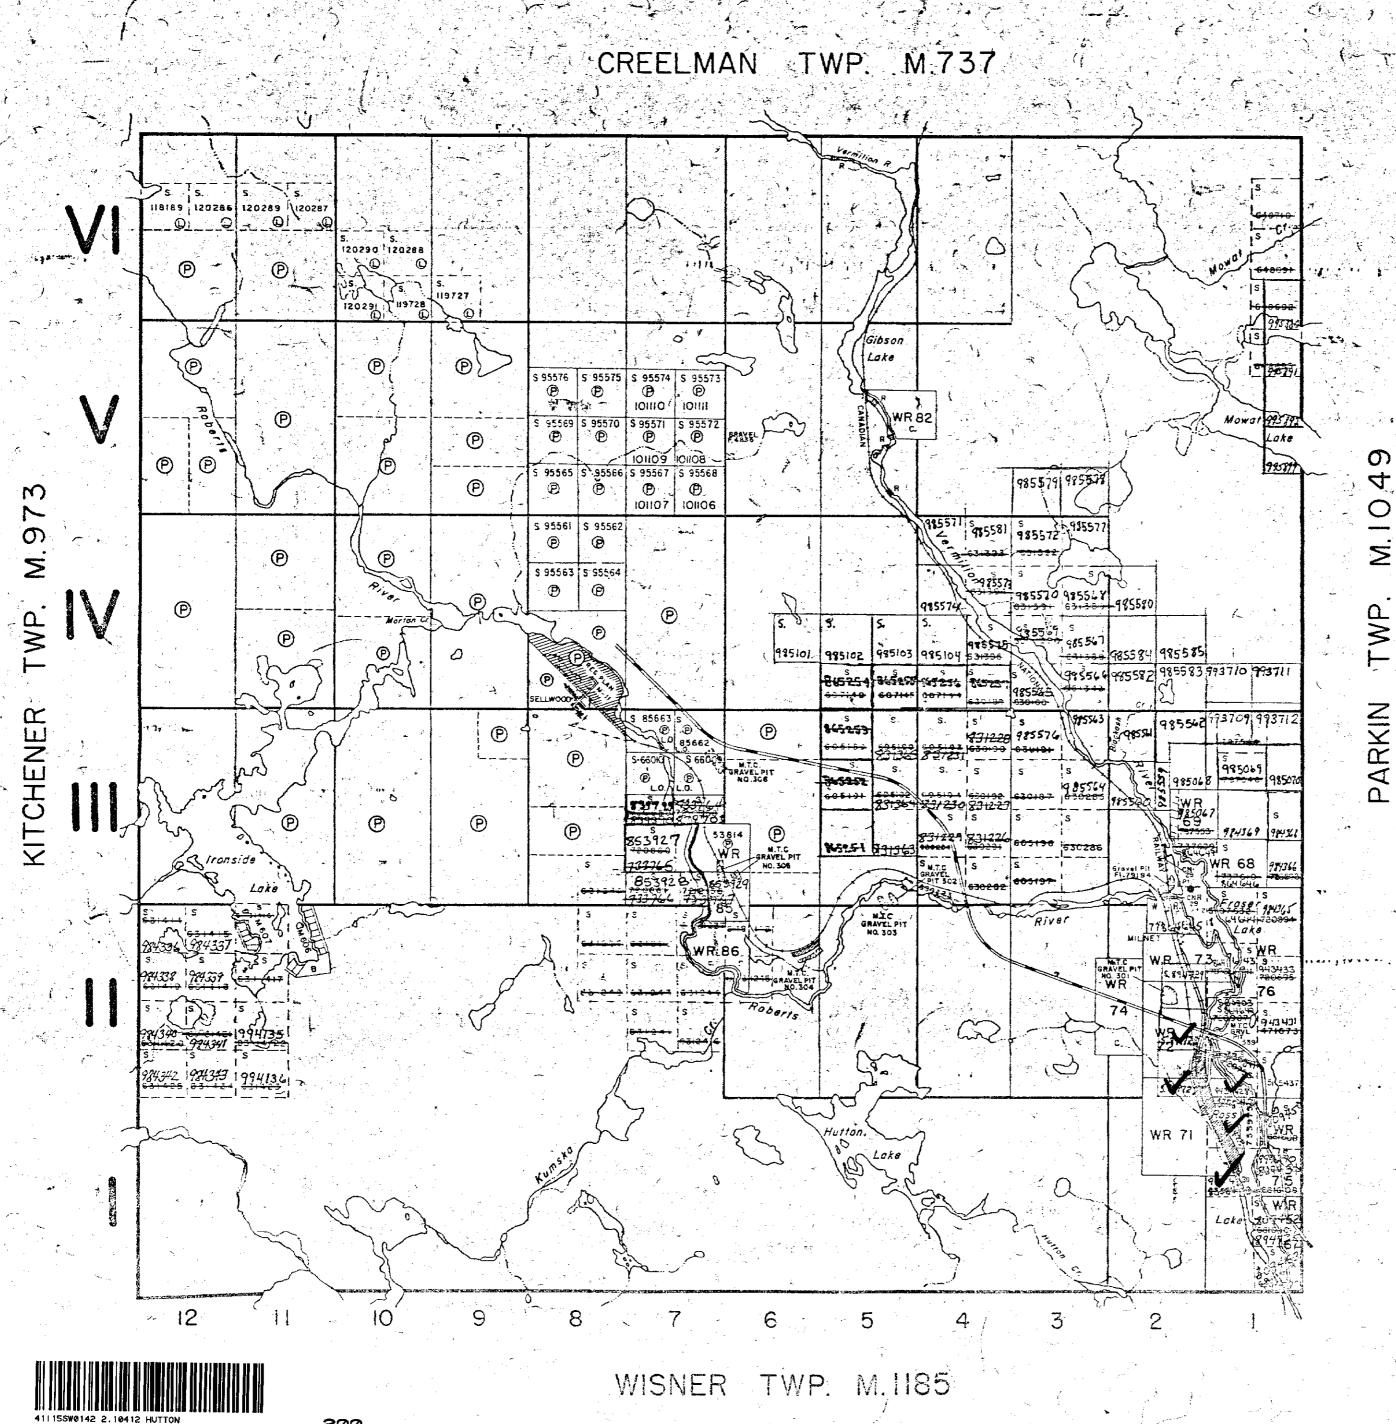

### WORK PERFORMED

This portion of the work program consisted of mapping and sampling for assay the western portion of the claim block. This mapping, performed on claims 894727, 894728,943428, 943429 and 943430 is subsequent to and in addition to mapping done by Sandex Developments Ltd. in 1975, where all ground had not been covered. Work credits are being assigned through expenditure reporting, to claims 809450, 809451 and 864799.

### RESULTS and DISCUSSION

The resultant map shows small Pleistocene channel sequences, which have been assayed for gold and silver, and some for platinum. Traversing has identified topographical features which may be indicative of further possible channel sequences. Such features, over which past surveys have shown magnetic anomalies, may be candidates for vibracore drilling. A drilling program is anticipated to begin early this fall.

## APPENDIX A (see attached map)

The Vermilion River property is comprised of the following 30 claims in Hutton, Parkin, Norman and Wisner Townships, Sudbury District, Ontario:

| TOWNSHIP | CLAIM # |
|----------|---------|
| Hutton   | 864642  |
|          | 864643  |
|          | 864644  |
|          | 864645  |
|          | 864646  |
|          | 864647  |
|          | 894727  |
|          | 894728  |
|          | 894729  |
|          | 943428  |
|          | 943429  |
|          | 943430  |
|          | 515437  |
|          | 809450  |
| •        | 809451  |
|          | 894736  |
|          | 894737  |
|          | 943431  |
| Parkin   | 894735  |
|          | 894738  |
|          | 894739  |
|          | 894740  |
|          | 943432  |
| Norman   | 943427  |
|          | 864799  |
|          | 943463  |
|          | 943464  |
| Wisner   | 943461  |
|          | 943462  |
| Hutton   | 943433  |