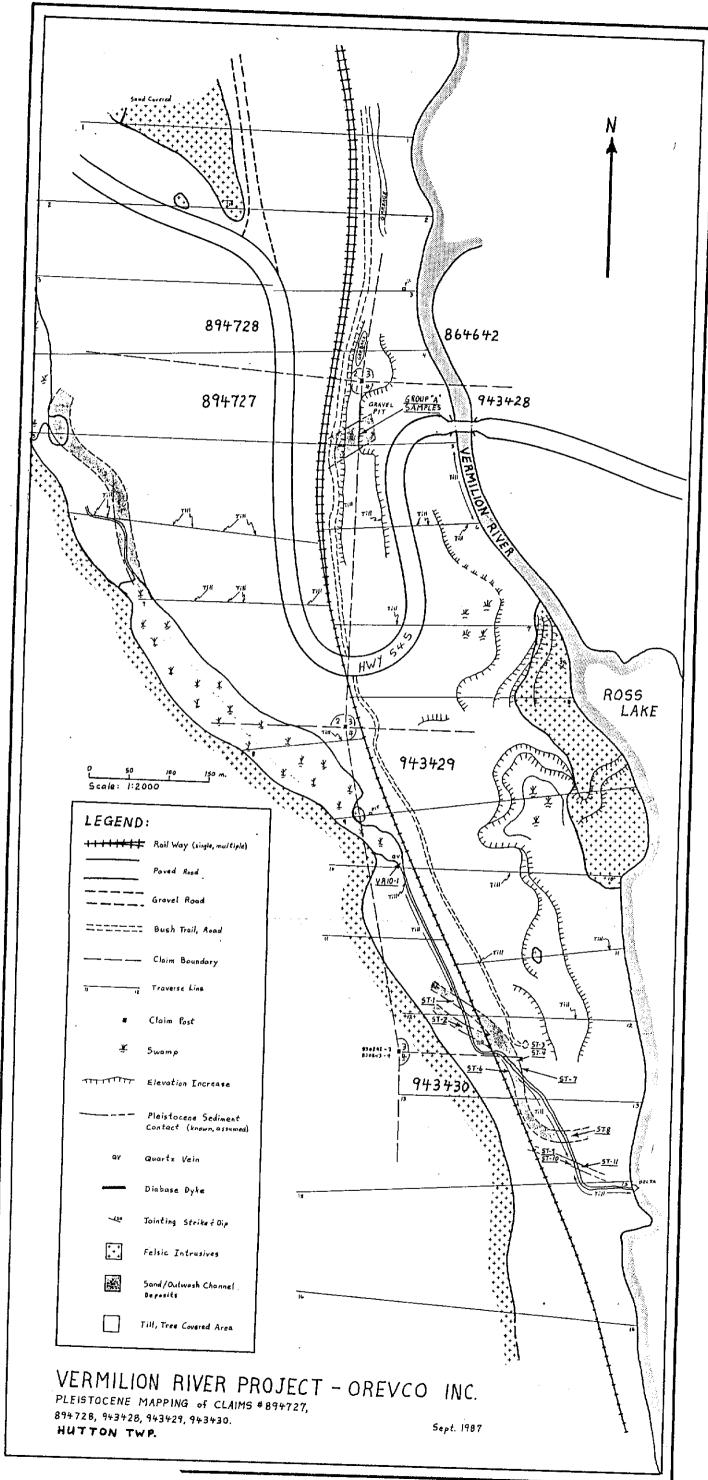

### WORK PERFORMED

This portion of the work program consisted of mapping and sampling for assay the western portion of the claim block. This mapping, performed on claims 894727, 894728,943428, 943429 and 943430 is subsequent to and in addition to mapping done by Sandex Developments Ltd. in 1975, where all ground had not been covered. Work credits are being assigned through expenditure reporting, to claims 809450, 809451 and 864799.

### RESULTS and DISCUSSION

The resultant map shows small Pleistocene channel sequences, which have been assayed for gold and silver, and some for platinum. Traversing has identified topographical features which may be indicative of further possible channel sequences. Such features, over which past surveys have shown magnetic anomalies, may be candidates for vibracore drilling. A drilling program is anticipated to begin early this fall.

| SAM            | MPLE      | CLAIM                                 | POST | DISTANCE FI | ROM POST (m)  | ASSAY RESULTS |           |
|----------------|-----------|---------------------------------------|------|-------------|---------------|---------------|-----------|
| GROUP "A"      | SAMPLES   | · · · · · · · · · · · · · · · · · · · |      |             |               |               |           |
| VR-87          | 5-1       | 943428                                | 4    | E-0         | S-52          |               |           |
|                | 5-2       | 943428                                | 4    | E-0         | S <b>-</b> 52 |               |           |
|                | 5-3a      | 943428                                | 4    | E-0         | S <b>-</b> 52 |               |           |
|                | 5-3b      | 943428                                | 4    | E-0         | S <b>-52</b>  |               |           |
|                | 5-4a      | 943428                                | 4    | E-0         | S <b>-</b> 52 |               |           |
|                | 5-4b      | 943428                                | 4    | E-0         | S <b>-</b> 52 |               |           |
|                | 5-5       | 943428                                | 4    | E-0         | S-52          |               |           |
|                | 5-6       | 943428                                | 4    | E-0         | S-52          |               |           |
|                | 5-7       | 943428                                | 4    | E-0         | S-52          |               |           |
| VR-87          | P-1       | 943428                                | 4    | E-0         | S <b>-</b> 52 |               | API       |
|                | P-2       | 943428                                | 4    | E-0         | S-52          |               | APPENDIX  |
|                | P-3       | 943428                                | 4    | E-0         | S-52          | ,             | XIG       |
|                | P-4       | 943428                                | 4    | E-0         | S-52          |               | ₩.        |
|                | P-5       | 943428                                | 4    | E-0         | S-52          |               | -<br>S    |
| E <sub>n</sub> | P-6       | 943428                                | 4    | E-0         | S-52          |               | SAMPLE    |
|                | P-7       | 943428                                | 4    | E-0         | S <b>-</b> 52 |               |           |
|                | P-8       | 943428                                | 4    | E-0         | S-52          |               | LOCATIONS |
| GROUP "B'      | ' SAMPLES |                                       |      |             | •             |               | ATIO      |
| VR-87          | ST-1      | 943429                                | 3    | E-74        | N-65          |               | SNC       |
|                | ST-2      | 943429                                | 3    | E-80        | N-32          |               |           |
|                | ST-3      | 943430                                | 4    | E-138       | S-4           |               |           |
|                | ST-4      | 943430                                | 4    | E-138       | S-4           |               |           |
|                | ST-6      | 943430                                | 4    | E-122       | S-20          |               |           |
|                | ST-7      | 943430                                | 4    | E-144       | S-14          | •             |           |
|                | ST-8      | 943430                                | 4    | E-210       | S <b>-9</b> 8 |               |           |
|                | ST-9      | 943430                                | 4    | E-222       | S-134         |               |           |
|                | ST-10     | 943430                                | 4    | E-222       | S-134         |               |           |
|                | ST-11     | 943430                                | 4-   | E-226       | S-136         |               |           |