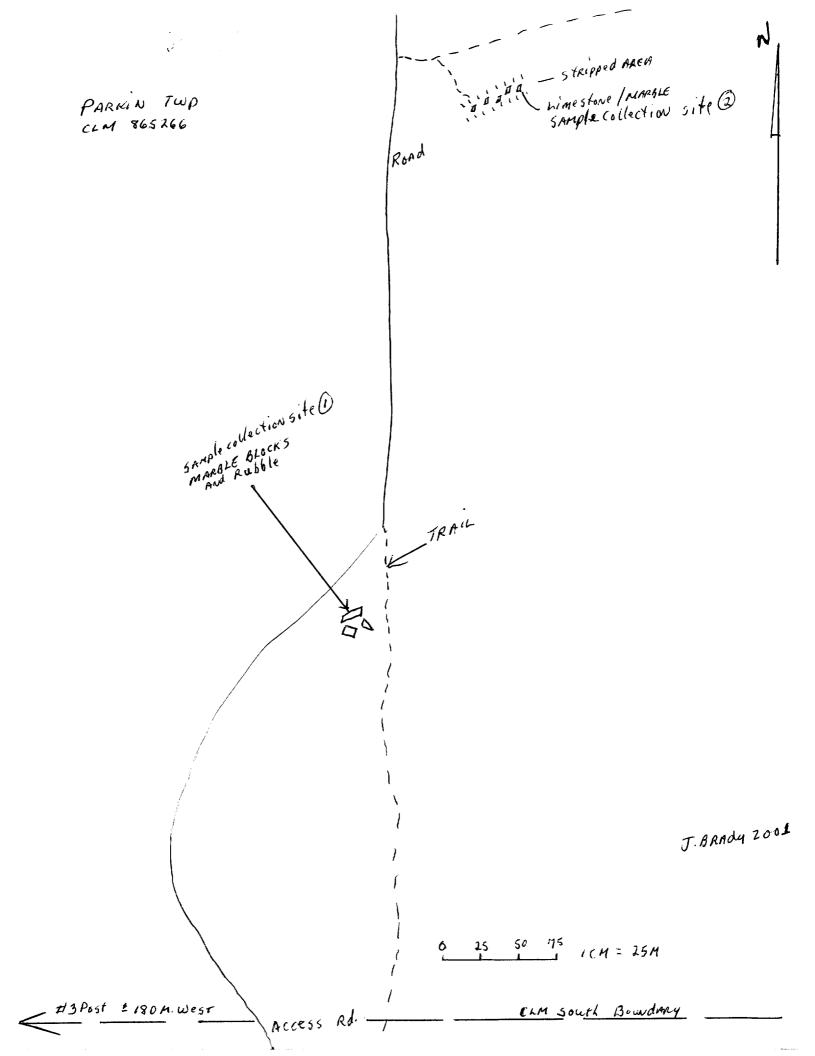

DATE: JAN22/02

TO: MNON ASSESSMENT OFFICE

FROM: JOHN BRADY

The purpose of the sample (stone) collection was to determine the MARKETABILITY of caushed marble and raw marble pieces for industrial Reaction to the products, as landscape and/or filler marteriel.

5iTC Beige-Brown marble

5iTC Beige-Brown marble

5iTC Beige-White-Grey marble

5iTE Bive-white-Grey marble

For the second

Suitable ARRAS were located and loose MARble

Rubble pieces were cleaned, pried and Brown into MANAGERBLE

Sizes with chisch and sledge hauncer. These were then transported for the vehicle. Roughly 100/bs of each type from each site was brought to the OGS LAB for crushing to warious sizes of "14"; "2", and 3/4". Both the caushed material And hand sized specimens were provided to a Municular of potential users: Including Rainbow Concrete; Rintala Constantion; CORTEK (Ed Rose). A quantity of the Remaining wateriel is stored at my pesidence.