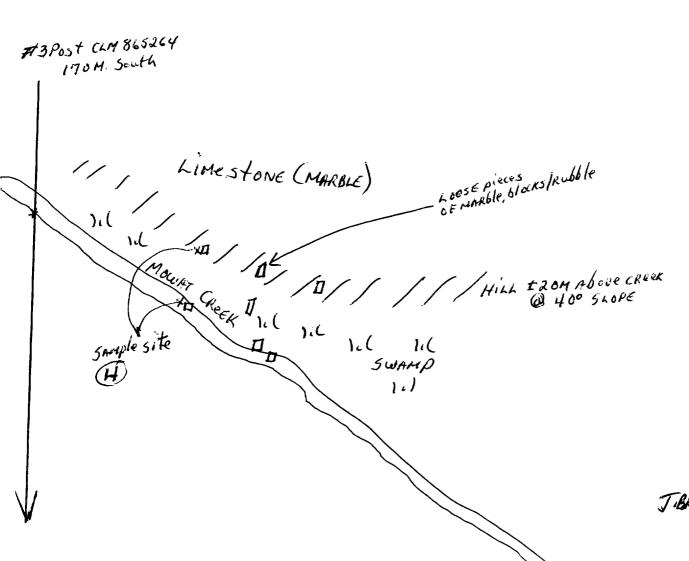

DATE: JAN22/02

TO: MNON ASSESSMENT OFFICE

FROM: JOHN BRADY

The purpose of the sample (stone) collection was to determine the MARKETABILITY of caushed marble and raw marble pieces for industrial Reaction to the products, as landscape and/or filler marteriel.

5iTC Beige-Brown marble

5iTC Beige-Brown marble

5iTC Beige-White-Grey marble

5iTE Bive-white-Grey marble

For the second

Suitable ARRAS were located and loose MARble

Rubble pieces were cleaned, pried and Brown into MANAGERBLE

Sizes with chisch and sledge hauncer. These were then transported for the vehicle. Roughly 100/bs of each type from each site was brought to the OGS LAB for crushing to warious sizes of "14"; "2", and 3/4". Both the caushed material And hand sized specimens were provided to a Municular of potential users: Including Rainbow Concrete; Rintala Constantion; CORTEK (Ed Rose). A quantity of the Remaining wateriel is stored at my pesidence.