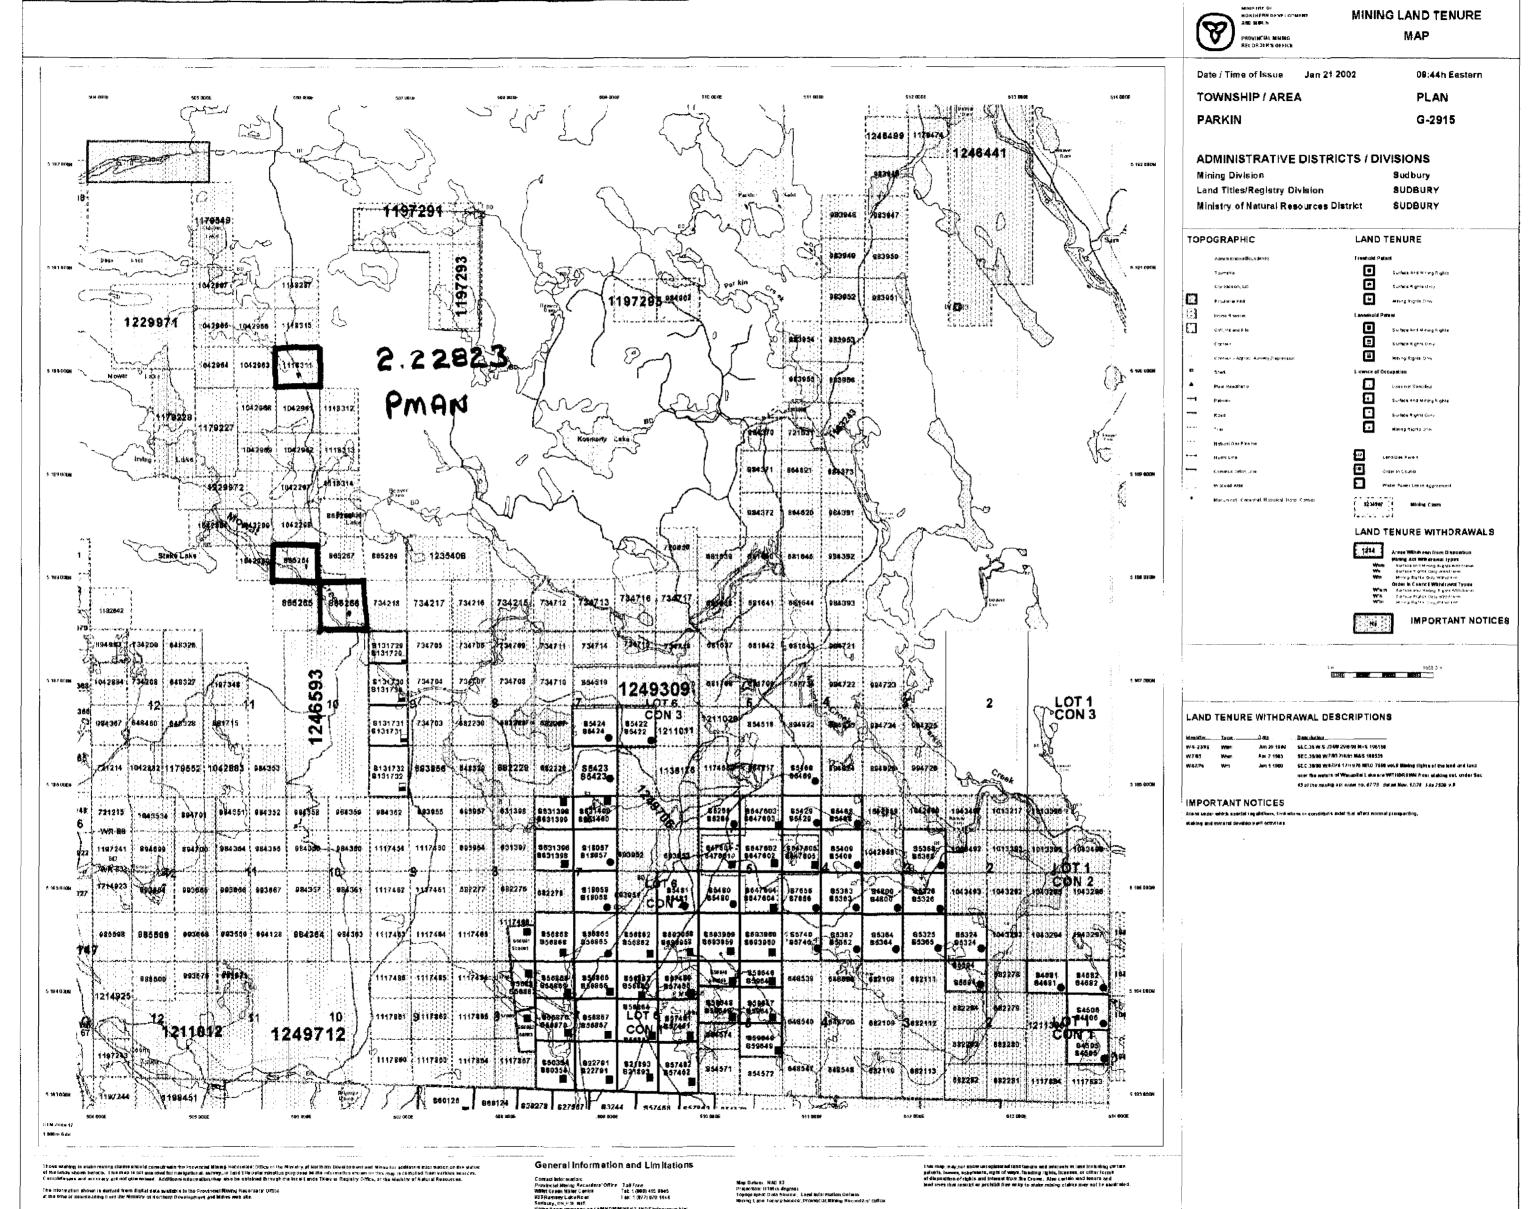

a codal.

Cc: Resident Geologist

John Gregory Brady

(Agent)

1311870 Ontario Inc. (Assessment Office)

Assessment File Library

1311870 Ontario Inc. (Claim Holder)

MINING LAND TENURE MAP 9ap 24 2001 13:33h Eastern Date / Time of Issue TOWNSHIP / AREA **PLAN PARKIN** G-2916 **ADMINISTRATIVE DISTRICTS / DIVISIONS** Mining Division Land Titles/Registry Division SUDBURY SUDBURY Ministry of Natural Resources District TOPOGRAPHIC LAND TENURE ō **3** LAND TENURE WITHDRAWALS IMPORTANT NOTICES