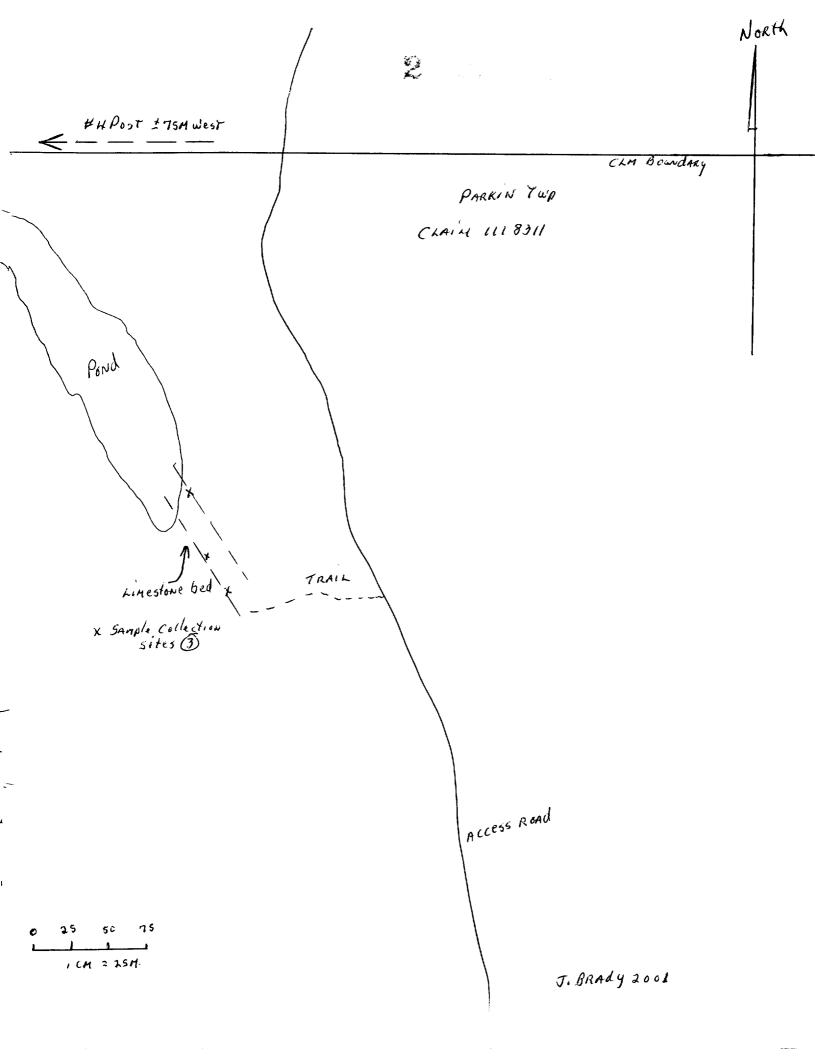

DATE: JAN22/02

TO: MNON ASSESSMENT OFFICE

FROM: JOHN BRADY

The purpose of the sample (stone) collection was to determine the MARKETABILITY of caushed marble and raw marble pieces for industrial Reaction to the products, as landscape and/or filler marteriel.

5iTC Beige-Brown marble

5iTC Beige-Brown marble

5iTC Beige-White-Grey marble

5iTE Bive-white-Grey marble

For the second

Suitable ARRAS were located and loose MARble

Rubble pieces were cleaned, pried and Brown into MANAGERBLE

Sizes with chisch and sledge hauncer. These were then transported for the vehicle. Roughly 100/bs of each type from each site was brought to the OGS LAB for crushing to warious sizes of "14"; "2", and 3/4". Both the caushed material And hand sized specimens were provided to a Municular of potential users: Including Rainbow Concrete; Rintala Constantion; CORTEK (Ed Rose). A quantity of the Remaining wateriel is stored at my pesidence.