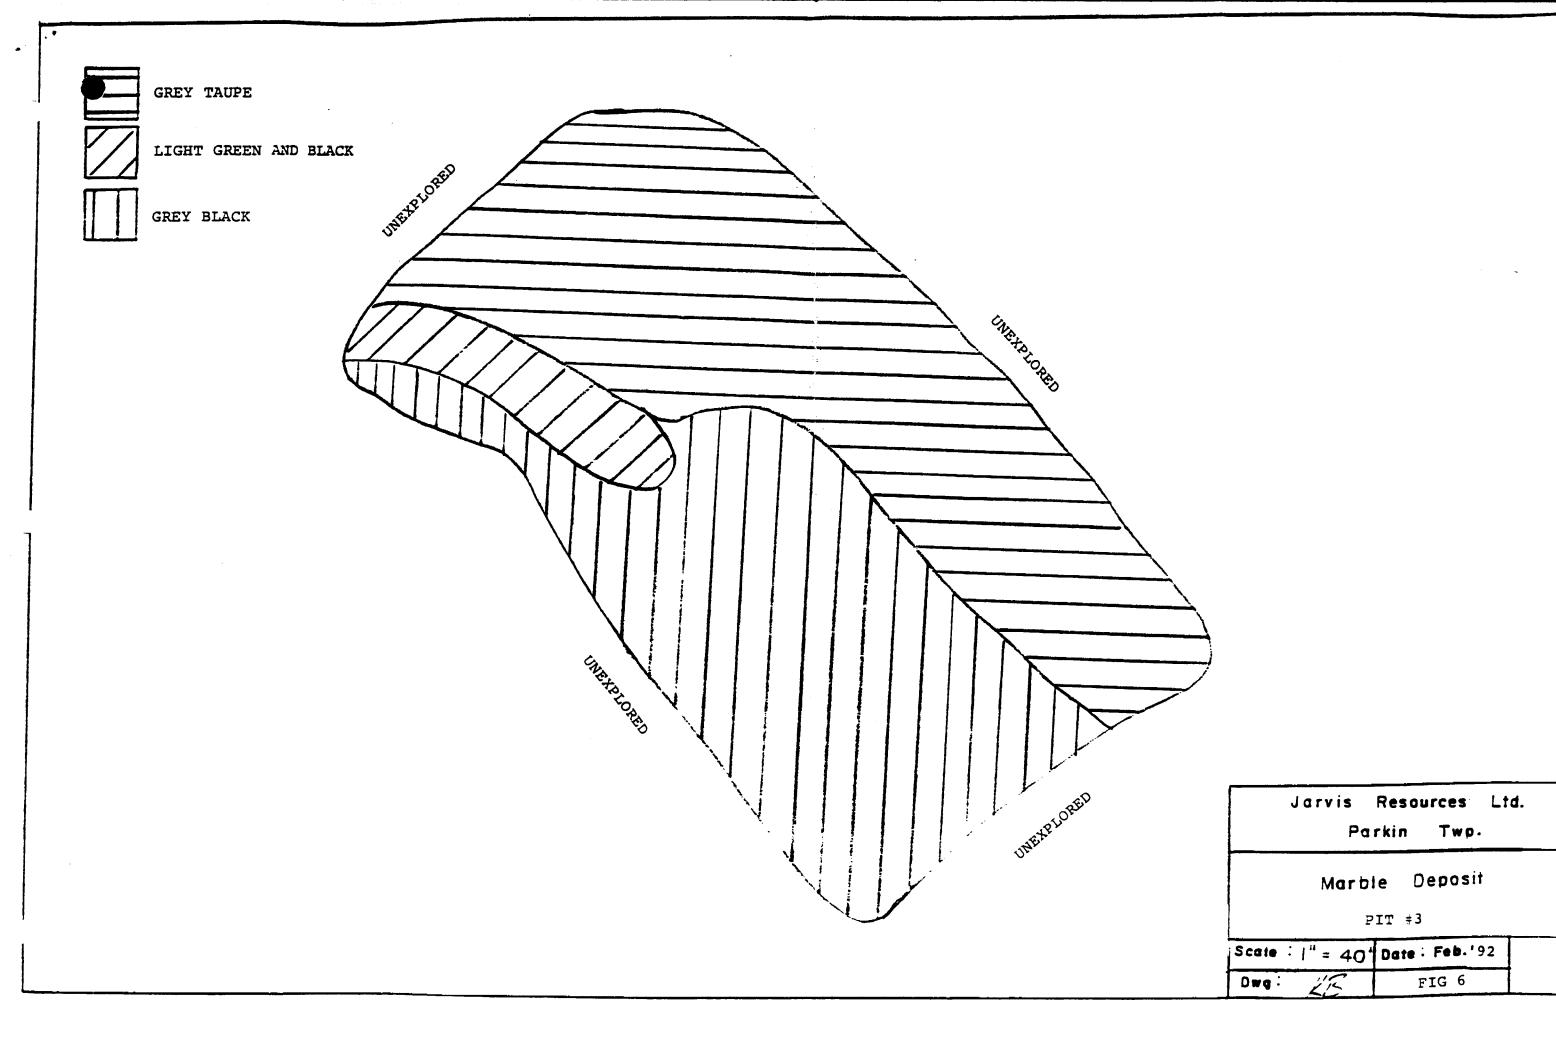

Pit #3 (Figure 5), although part of the same structure, has a "tighter" consistency, and therefore faults and fissures do not

this pit, and carries a swirl-type effect in some of the marble colours.

All three pits are part of the same structure, and extend through a series of claims. The colours and textures change, but the true qualities of the marble are upheld throughout.