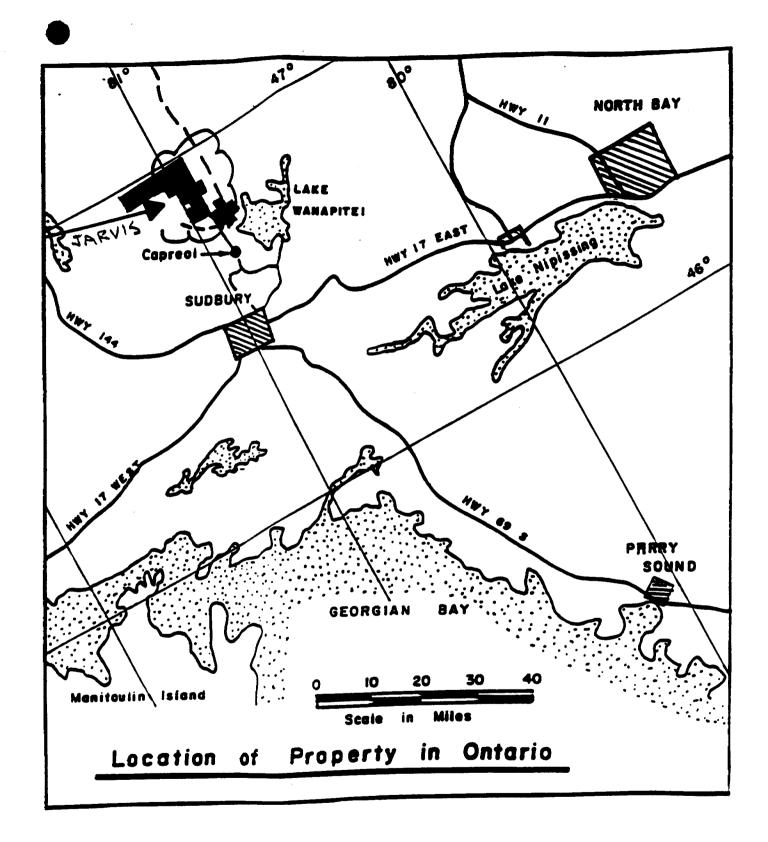

# PROPERTY DESCRIPTION, LOCATION, AND ACCESS

Jarvis Resources Ltd. has a one hundred (100) percent interest in a contiguous block of eight (8) unpatented mining claims situated in central Parkin Township. The claims are shown in Map 1, and may be further described as:

All claims total approximately 1,150 acres of land. The claims lie twenty-five (25) miles northeast of Sudbury, and ten (10) miles northeast of Capreol. Access is via the Moose Mountain road (Highway 545) for 4.6 miles and then east on the Whistle Mine all weather bush road for 5.3 miles. A fair weather bush road then goes northward toward Mowat Creek. This road branches at the end of a small lake. Taking the northeast branch, the bush road proceeds a half-mile onto the property. Drill roads and old overgrown logging trails allow access to both the marble site and the rest of the property. Refer to Maps 1 and 2, which are abbreviations of maps prepared by Wiseman Mining Consultants Ltd. of Sudbury. Also refer to Maps 1, which is a key map.