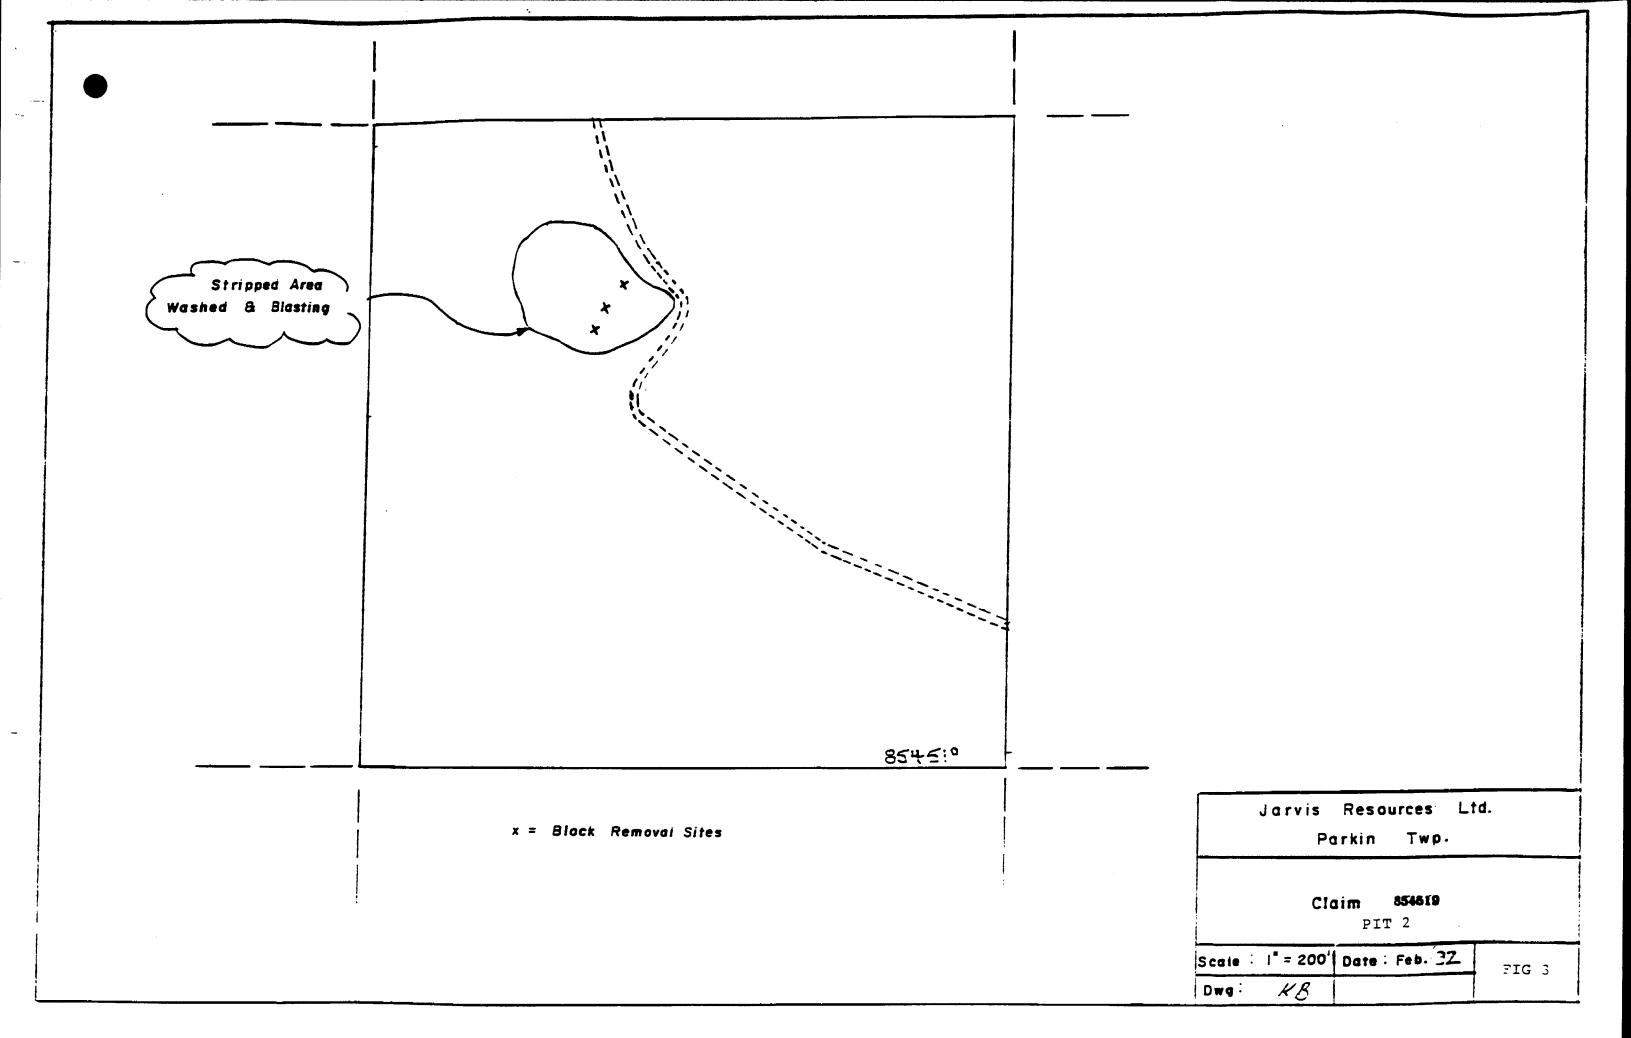

Pit #2 (Figure 3), which has similar banding to Pit #1, and the same wall rock, is an extension of the belting. The colours and shades have changed, but the textures and faulting are consistent.

(See Figure 4).