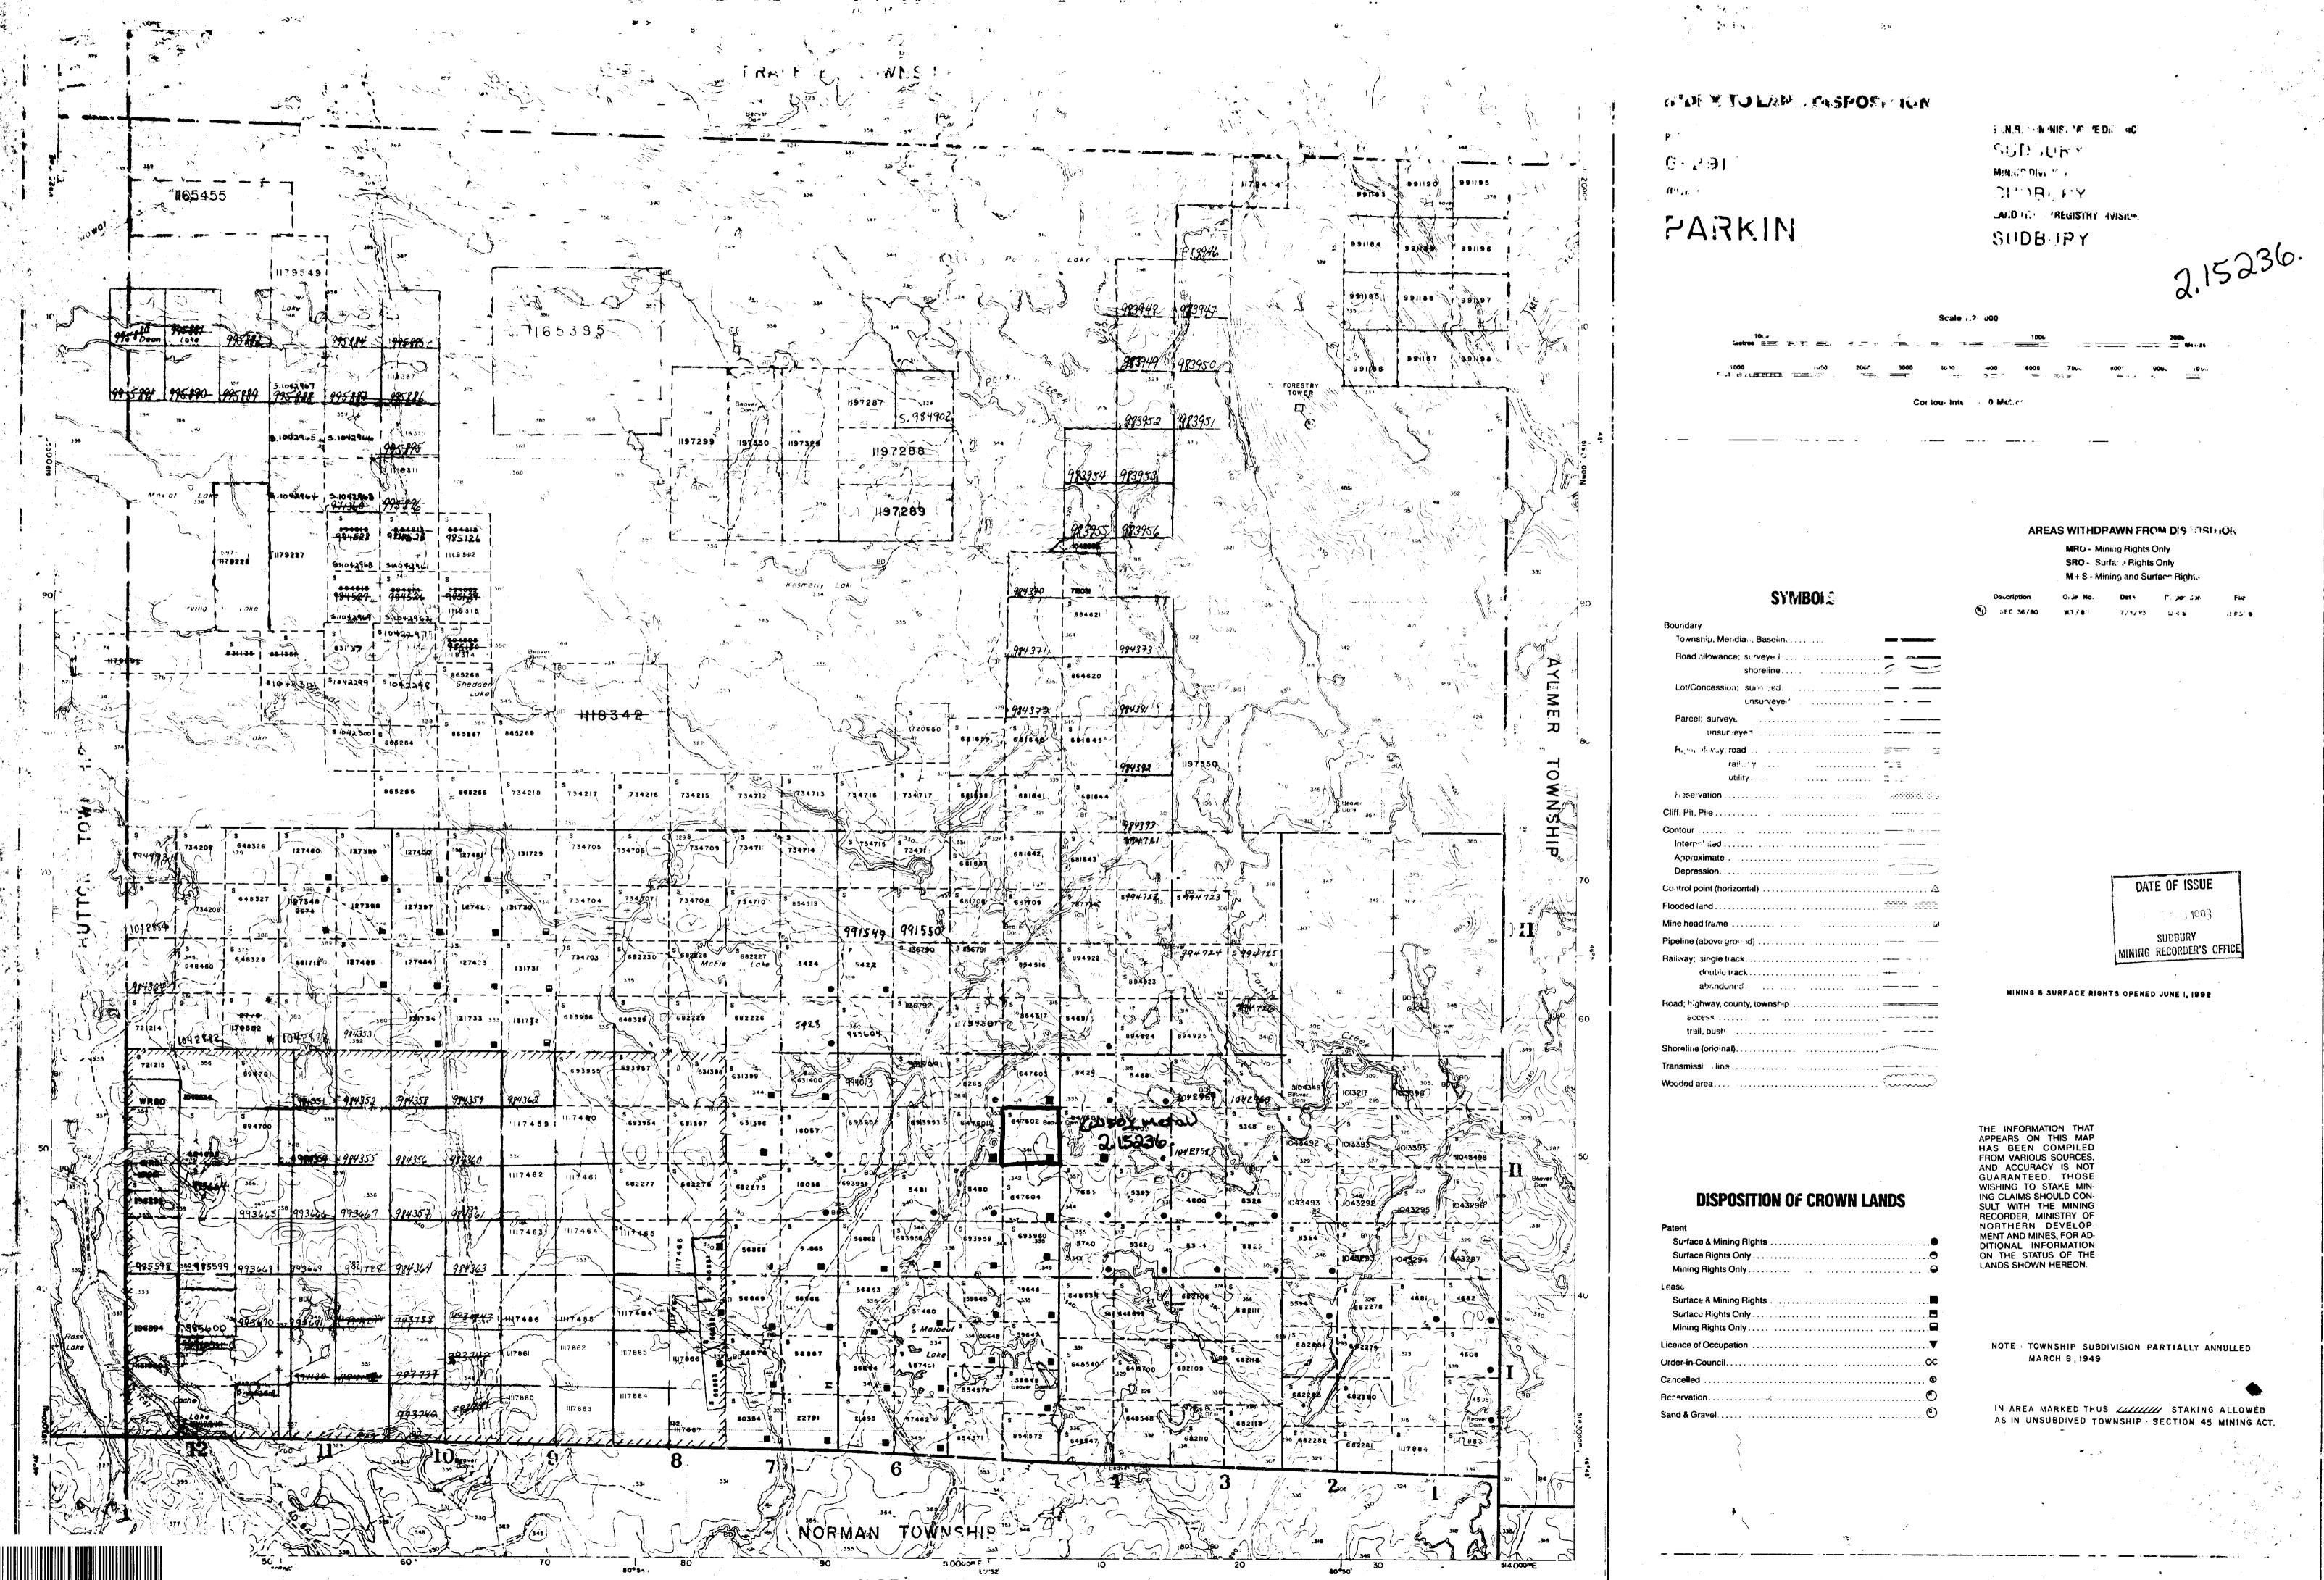

# PROPERTY DESCRIPTION, LOCATION, AND ACCESS

Jarvis Resources Ltd. has a one hundred (100) percent interest in a contiguous block of eight (8) unpatented mining claims situated in central Parkin Township. The claims are shown in Map 1, and may be further described as:

| Claim No.  | Surve | ey De | escri | pt: | ior | 1   |    |     |
|------------|-------|-------|-------|-----|-----|-----|----|-----|
| s. 915491  | Con.  | 111   | Lot   | 6   | N   | 1/2 | SW | 1/4 |
| s. 991550  | Con.  | 111   | Lot   | 6   | N   | 1/2 | SE | 1/4 |
| s. 983604  | Con.  | 111   | Lot   | 6   | S   | 1/2 | SW | 1/4 |
| s. 994013  | Con.  |       |       |     | N   | 1/2 | NW | 1/4 |
|            | Con.  |       |       | -   |     | 1/2 |    |     |
| s. 985091  | Con.  |       |       | _   |     | 1/2 |    |     |
| s. 1136790 | Con.  |       |       | -   | _   | 1/2 |    |     |
| s. 1136791 | Con.  |       |       | _   |     | 1/2 |    |     |
| s. 1136792 | con.  | T T T | HOL   | J   | 3   | -/- |    |     |

The claims cover roughly 320 acres, and are presently in good standing. The vendor retains a royalty per ton shipped and sold.

Jarvis Resources Ltd. has also purchased an additional 15 contiguous, unpatented mining claims, which host lenses of various colour marbles. These claims are also shown in Map 1, and may be

Parther described as: Claim Numbers 734215, 734709, 734715, 734216, 734711, 734716, 734217, 734712, 734717, 730705, 734713, 734718, 734706, 734714, and 854519. Also, exclusive marble mining rights have been granted to Jarvis Resources Ltd. on five (5) additional unpatented leased claims shown in Map 2. The vendor also retains a per ton royalty.

All claims total approximately 1,150 acres of land. The claims lie twenty-five (25) miles northeast of Sudbury, and ten (10) miles northeast of Capreol. Access is via the Moose Mountain road (Highway 545) for 4.6 miles and then east on the Whistle Mine all weather bush road for 5.3 miles. A fair weather bush road then goes northward toward Mowat Creek. This road branches at the end of a small lake. Taking the northeast branch, the bush road proceeds a half-mile onto the property. Drill roads and old overgrown logging trails allow access to both the marble site and the rest of the property. Refer to Maps 1 and 2, which are abbreviations of maps prepared by Wiseman Mining Consultants Ltd. of Sudbury. Also refer to Maps 1, which is a key map.