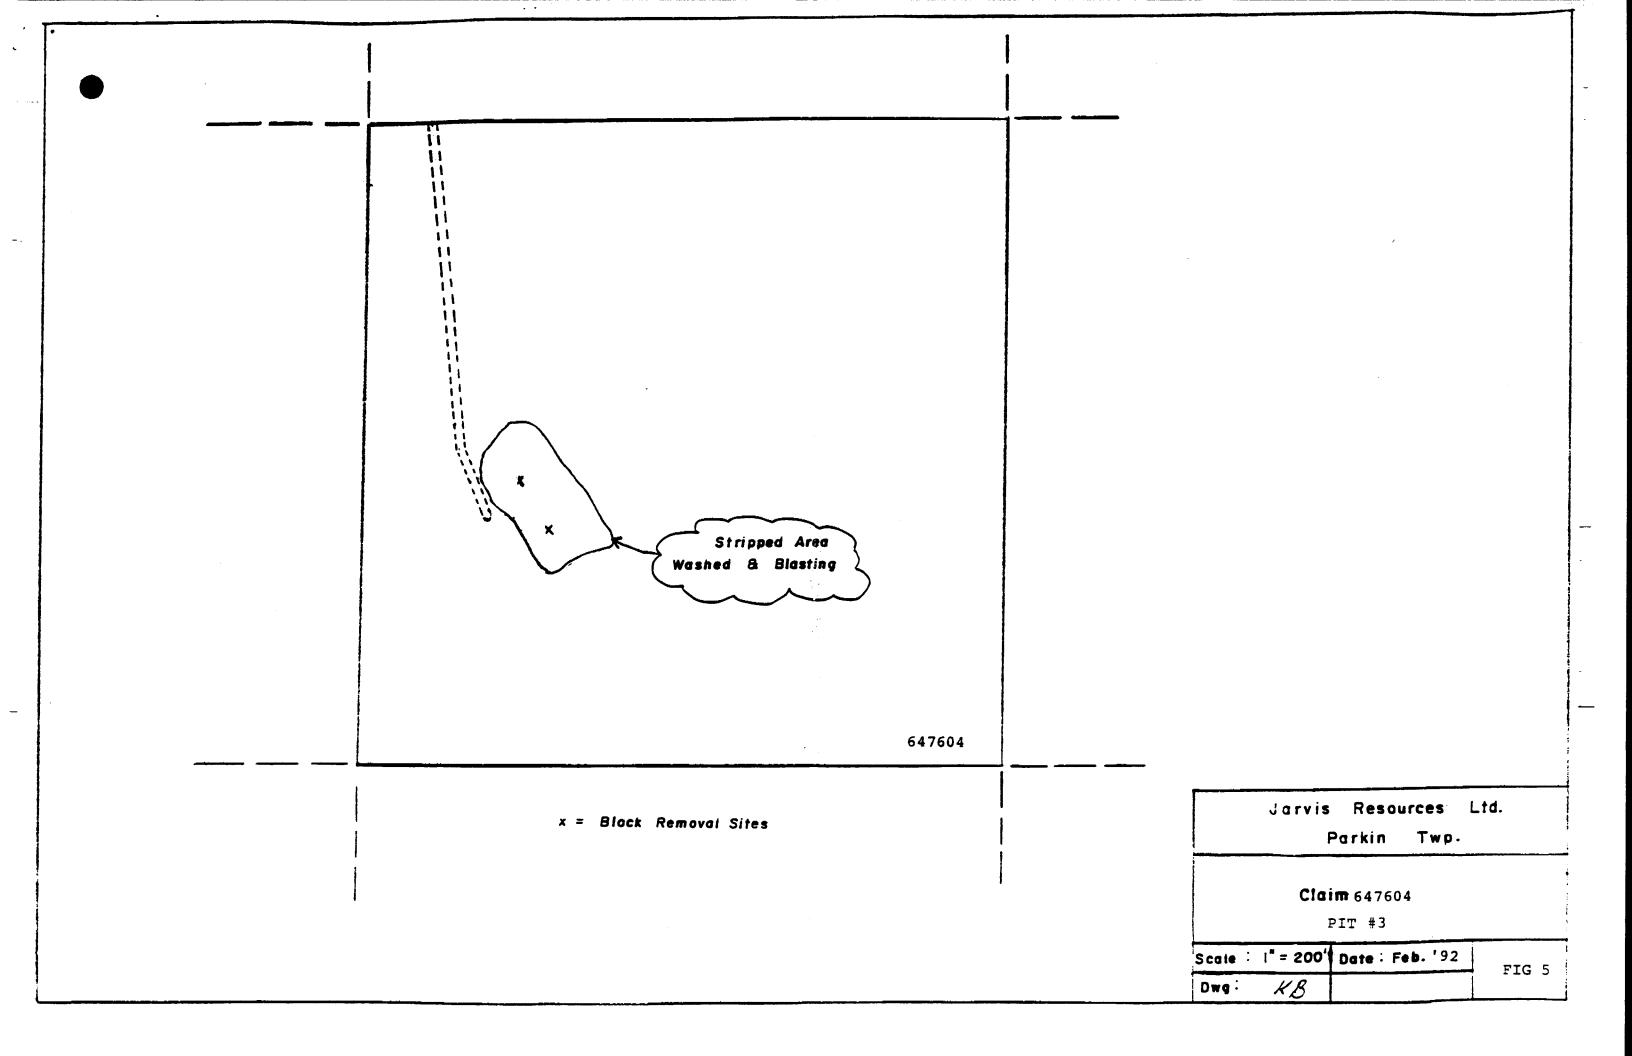

Pit #3 (Figure 5), although part of the same structure, has a "tighter" consistency, and therefore faults and fissures do not

this pit, and carries a swirl-type effect in some of the marble colours.

All three pits are part of the same structure, and extend through a series of claims. The colours and textures change, but the true qualities of the marble are upheld throughout.