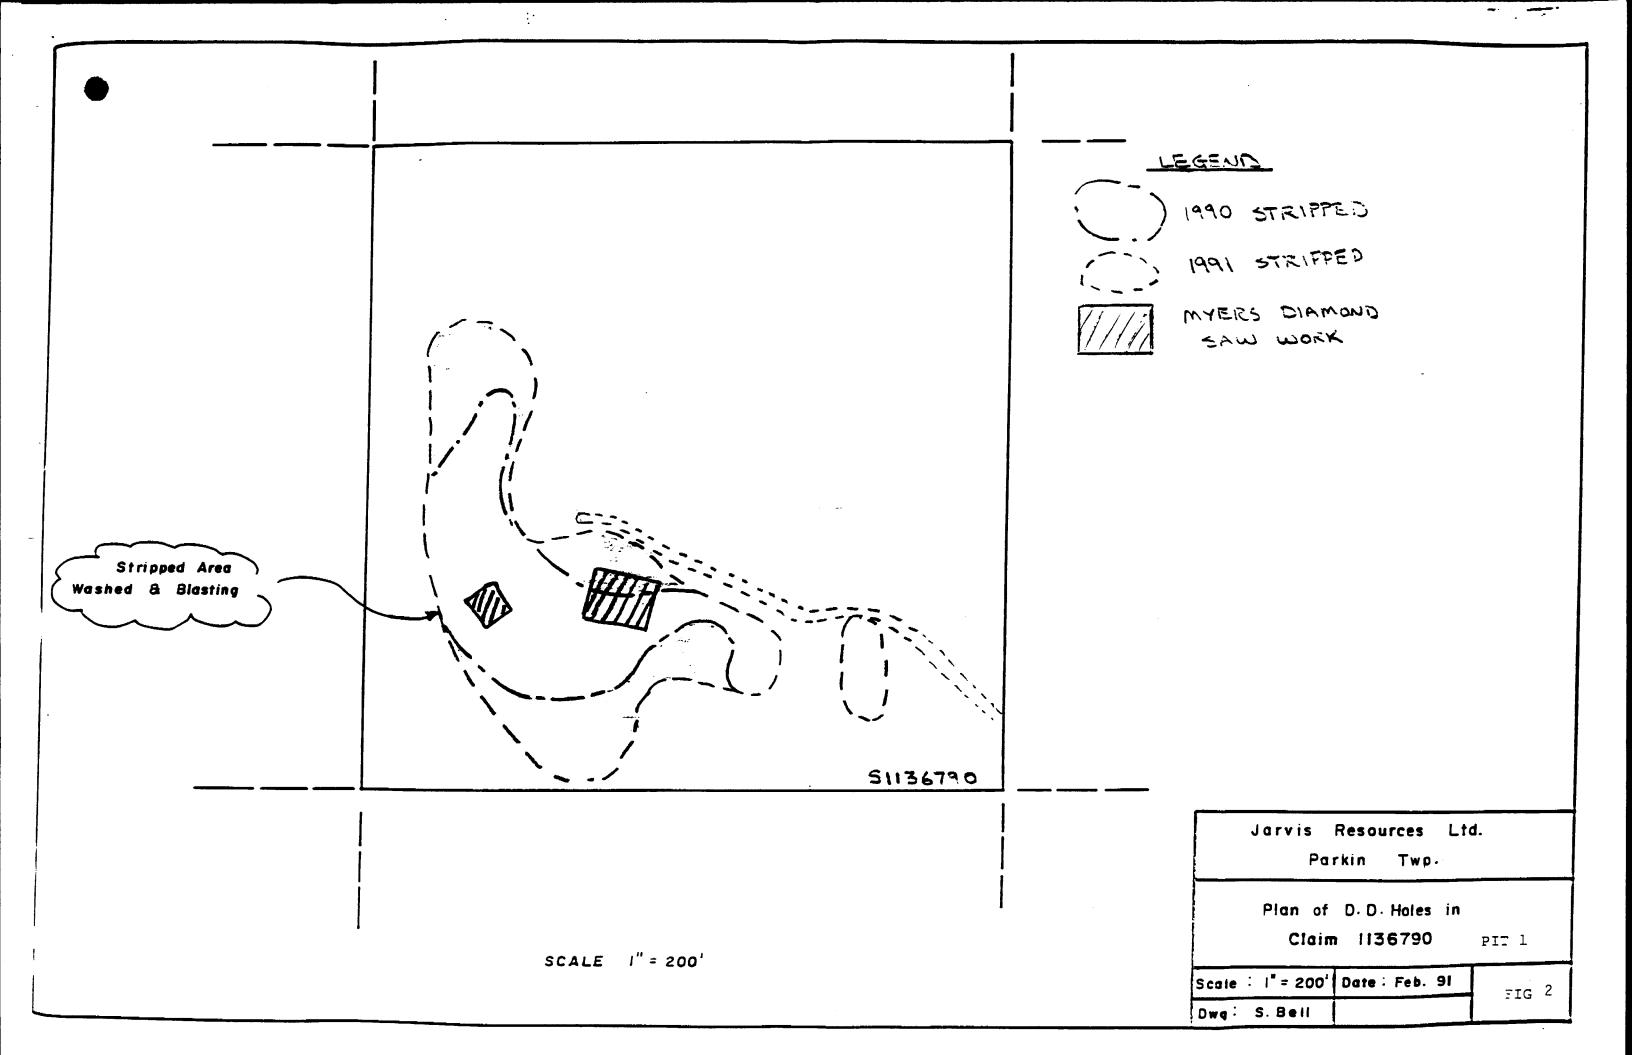

Pit #1 (Figure 2) has a variety of colours and shades, as shown Feb \$, 1991 om 10 Summary Report.

in Figure 2. The folding is not intense in this quarry, but faults and fissures occur. The host rock to the marble is silicified brecciated veined wallrock.