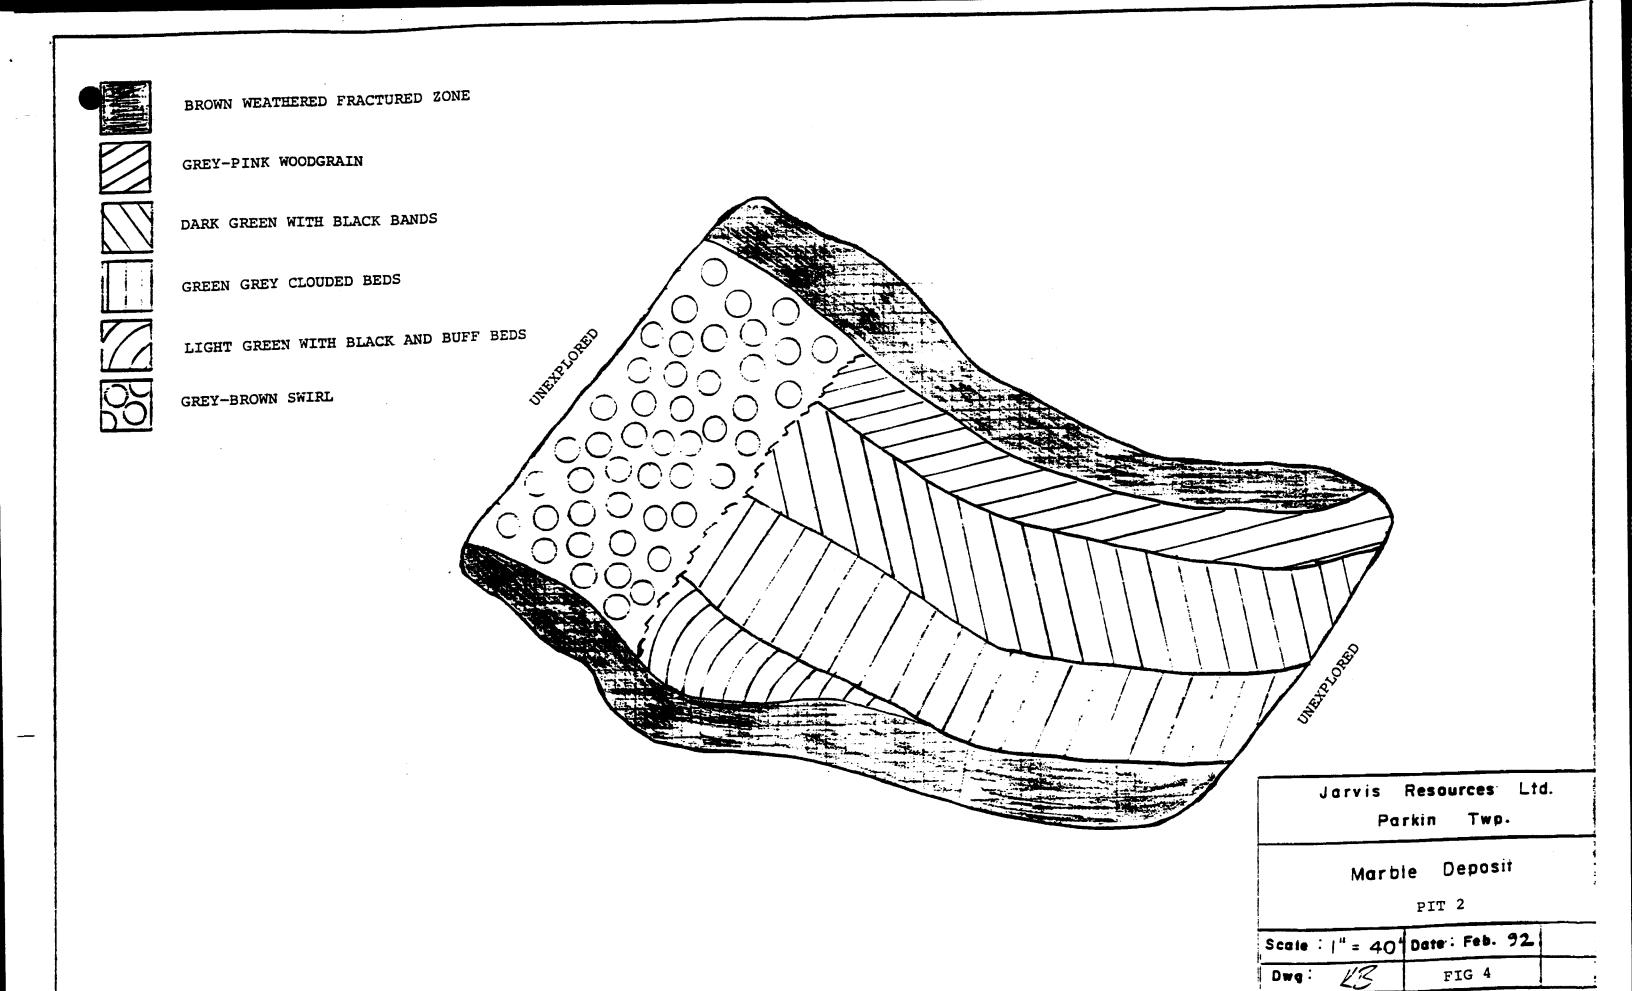

Pit #2 (Figure 3), which has similar banding to Pit #1, and the same wall rock, is an extension of the belting. The colours and shades have changed, but the textures and faulting are consistent.

(See Figure 4).

Marble colours in this location vary from light green, pink and buff through dark green, grey, grey with black bands and white with black bands. In his report filed Febuary 8 1991, (OMIP OM90-174.), Constable states: "More work must be done in the spring to assess these marbles from both the technical and aesthetic viewpoints". He further noted that: "Marketing of the marble samples will intensify, including production of sample sets for display at marble dealers."