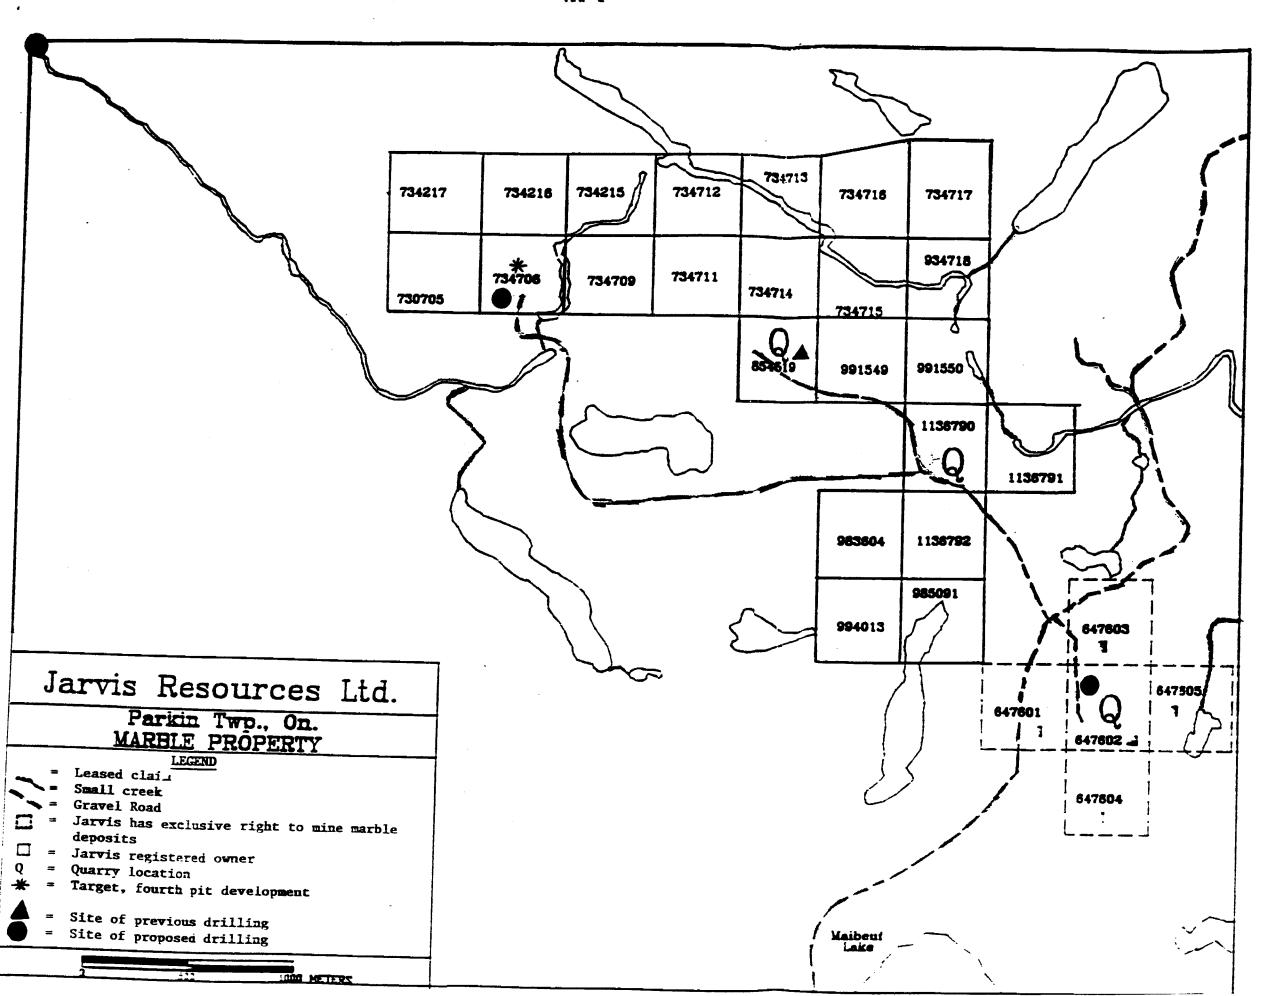

#### Application for Designation Summary Report

The main target of exploration on Jarvis Resources Ltd. claims is a band of Huronian (Espanola) limestone, some of which is now marble.

The Jarvis property is located in central Parkin Township, Sudbury Mining Division, Ontario. The property contains a block of twenty-three (23) contiguous unpatented mining claims, of which Jarvis Resources Ltd. owns a one hundred per cent interest, located twenty-five miles Northeast of Sudbury at latitude 46°54' 50" North and longitude 80°56'00" West. Access is north of Capreol via paved highway 545 toward Milnet. Turn Northeast at the Whistle Mine haulage road and proceed 5 miles. Just past the 5-mile sign a small fairweather bushroad turns Northwest and after 2 miles arrives at the property. Road extends miles past property to new property to be worked on.

The claims cover approximately 950 acres. All of the twenty-three (23) claims are subject to a royalty per ton shipped and sold. These claims cover an area of approximately 320 acres and may be further described as: claim numbers \$.915491, \$.991550, \$.983604, \$.994013, \$.985091, \$.1136790, \$.1136791, \$.1136792. The remaining fifteen (15) claims can be further described as 734215, 734709, 734715, 734216, 734711, 734716, 734217, 734705, 734713, 734718, 734706, 734714 and 854519. In addition to the twenty-three (23) claims, Jarvis Resources Ltd. has been granted exclusive mining rights on five (5) leased claims shown on Map 1. This grantor also retains a per ton royalty.

Based on results to date, Jarvis Resources Ltd. wishes to concentrate mainly on a fourth pit (with regards to exploration) which was uncovered through minor surface sampling. This site on claim number 734706 would update reserves and add to the array of colours already found to date. The company also wants to complete its exploration on Pit #3 by drilling two 250 foot diamond drill holes. Stripping, block removal, sampling and testing was completed on this site in 1991, but no drilling was ever done. Pit numbers 1 and 2 are past the exploration stage and therefore are not considered in this exploration phase. The budget attached to this report breaks down the work to be performed on site #4 along with the 500 feet of diamond drilling on Pit #3. Also, the diamond drilling locations are marked on the attached map.