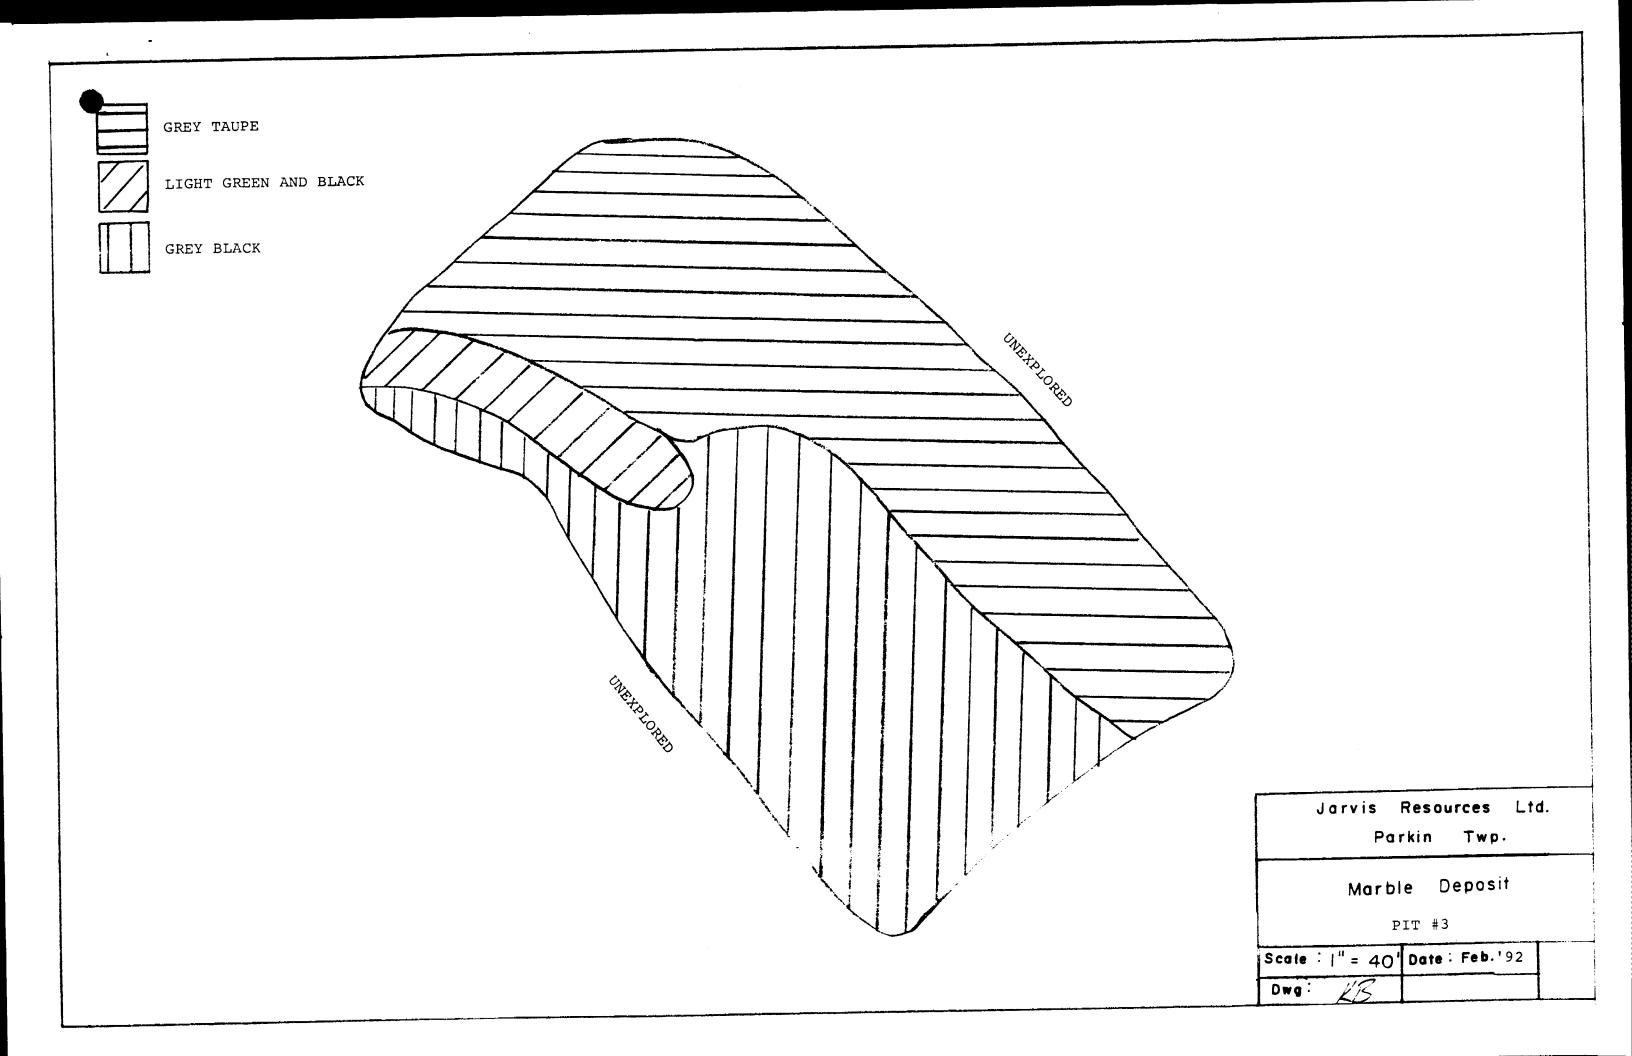

James Resources Ltd. page 2.

From June 18 to December 20, 1991 extensive exploration work was carried out in selected areas, namely claims 854519, 1136790, 647602, and on a newly discovered marble outcropping on claim 734706. Overburden was stripped, and cap rock was removed to better assess the consistency and continuity of the deposit. Large blocks of material were removed for testing and sample preparation. As of December 31, 1991, a total of 7,100 tons of material was removed, leaving approximately 1,100 tons of usable marble intact.