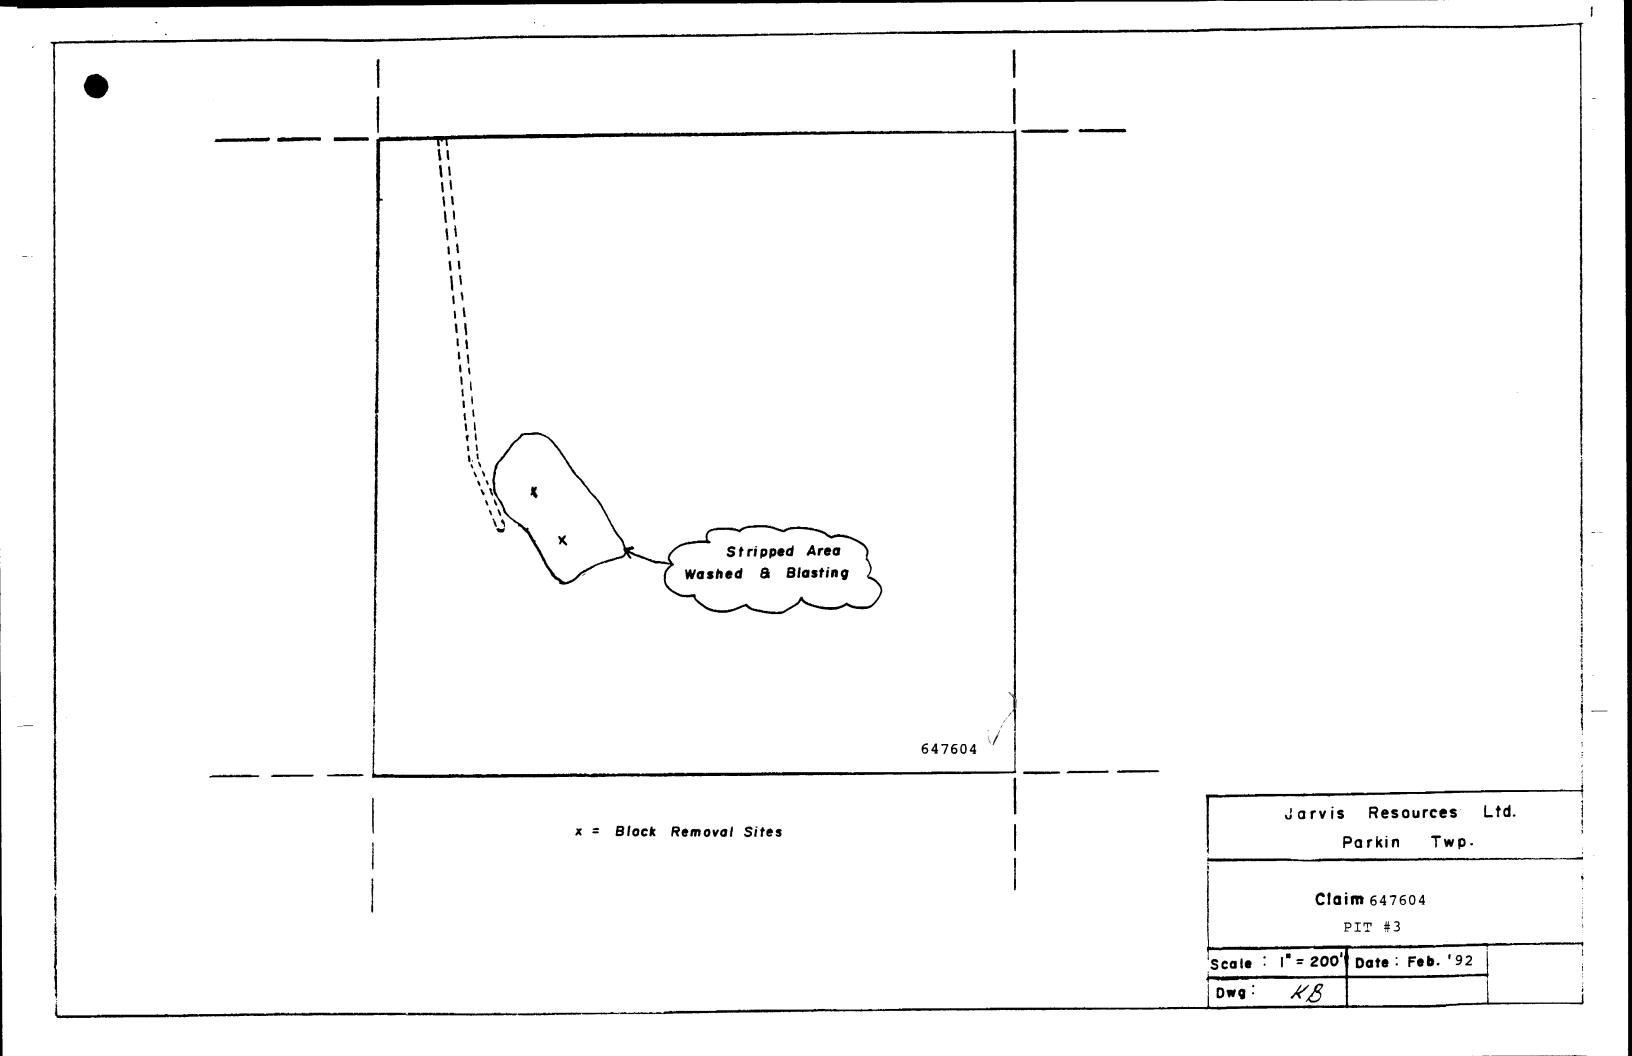

Based on results to date, Jarvis Resources Ltd. wishes to concentrate mainly on a fourth pit (with regards to exploration) which was uncovered through minor surface sampling. This site on claim number 734706 would update reserves and add to the array of colours already found to date. The company also wants to complete its exploration on Pit #3 by drilling two 250 foot diamond drill holes. Stripping, block removal, sampling and testing was completed on this site in 1991, but no drilling was ever done. Pit numbers 1 and 2 are past the exploration stage and therefore are not considered in this exploration phase. The budget attached to this report breaks down the work to be performed on site #4 along with the 500 feet of diamond drilling on Pit #3. Also, the diamond drilling locations are marked on the attached map.