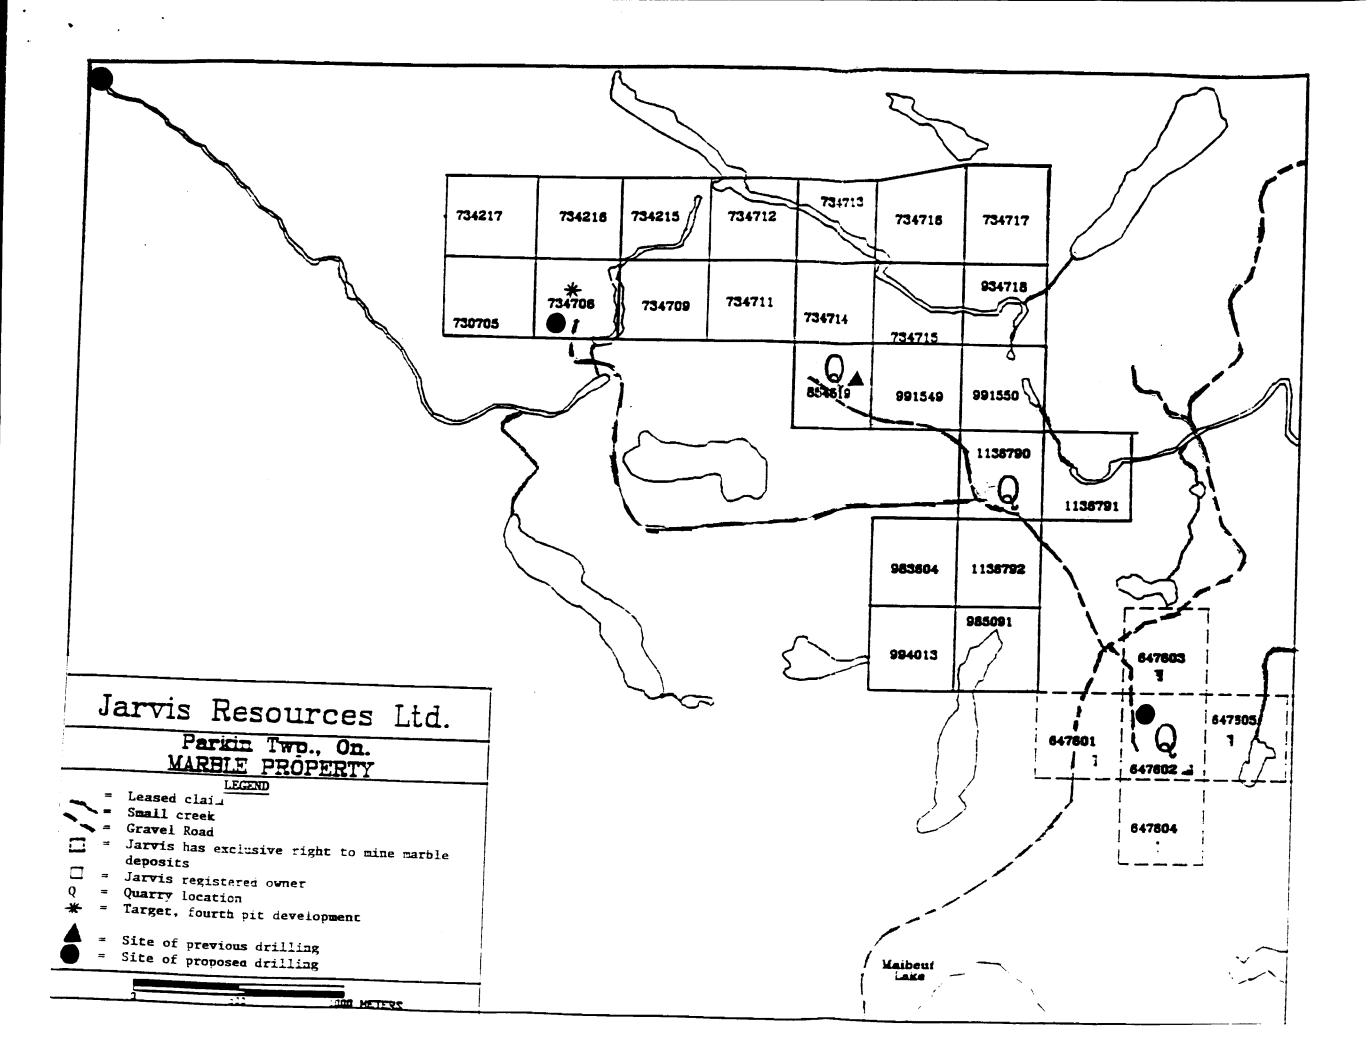

## Application for Designation Summary Report

The main target of exploration on Jarvis Resources Ltd. claims is a band of Huronian (Espanola) limestone, some of which is now marble.

The Jarvis property is located in central Parkin Township, Sudbury Mining Division, Ontario. The property contains a block of twenty-three (23) contiguous unpatented mining claims, of which Jarvis Resources Ltd. owns a one hundred per cent interest, located twenty-five miles Northeast of Sudbury at latitude 46°54′50″ North and longitude 80°56′00″ West. Access is north of Capreol via paved highway 545 toward Milnet. Turn Northeast at the Whistle Mine haulage road and proceed 5 miles. Just past the 5-mile sign a small fairweather bushroad turns Northwest and after 2 miles arrives at the property. Road extends miles past property to new property to be worked on.

The claims cover approximately 950 acres. All of the twenty-three (23) claims are subject to a royalty per ton shipped and sold. These claims cover an area of approximately 320 acres and may be further described as: claim numbers S.915491, S.991550, S.983604, S.994013, S.985091, S.1136790, S.1136791, S.1136792. The remaining fifteen (15) claims can be further described as 734215, 734709, 734715, 734216, 734711, 734716, 734217, 734705, 734713, 734718, 734706, 734714 and 854519. In addition to the twenty-three (23) claims, Jarvis Resources Ltd. has been granted exclusive mining rights on five (5) leased claims shown on Map 1. This grantor also retains a per ton royalty.

Based on results to date, Jarvis Resources Ltd. wishes to concentrate mainly on a fourth pit (with regards to exploration) which was uncovered through minor surface sampling. This site on claim number 734706 would update reserves and add to the array of colours already found to date. The company also wants to complete its exploration on Pit #3 by drilling two 250 foot diamond drill holes. Stripping, block removal, sampling and testing was completed on this site in 1991, but no drilling was ever done. Pit numbers 1 and 2 are past the exploration stage and therefore are not considered in this exploration phase. The budget attached to this report breaks down the work to be performed on site #4 along with the 500 feet of diamond drilling on Pit #3. Also, the diamond drilling locations are marked on the attached map.