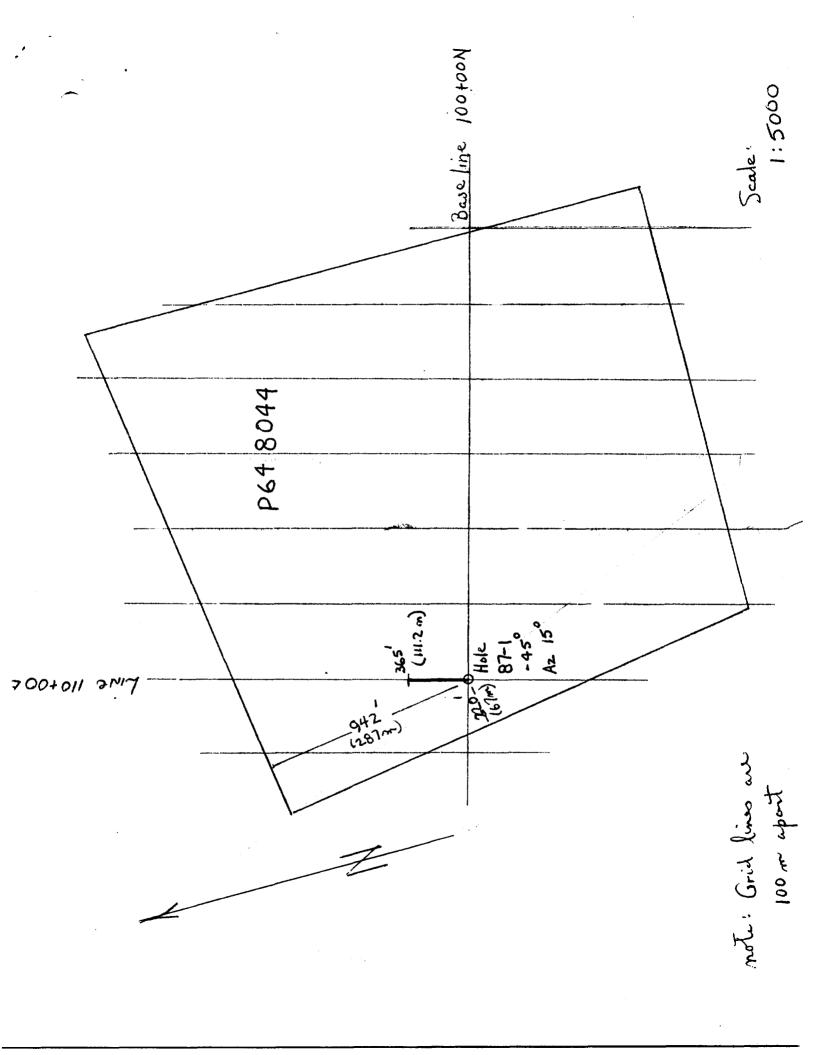

## DIAMOND DRILLING

TOWNSHIP: ESTHER TWP. REPORT NO: 13

WORK PERFORMED FOR: Martin Lindsay Burton

RECORDED HOLDER: Same as above [xx]
: Other [ ]

<u>Claim No.</u> <u>Hole No.</u> <u>Footage</u> <u>Date</u> <u>Note</u> P 648044 87-1 365' July/87 (1) LOCATION: Claim 648044

970 feet S23°E from NE corner (#4 post) of claim

015° AZIMUTH:

INCLINATION: -45° CORE SIZE:

BO

STORAGE: Grandad Resources at Casey Mountain near New Liskard

HOLE LENGTH: Total hole length 365 feet

CONTRACTOR: N Morissette Canada Inc. DATE: July 10-11, 1987