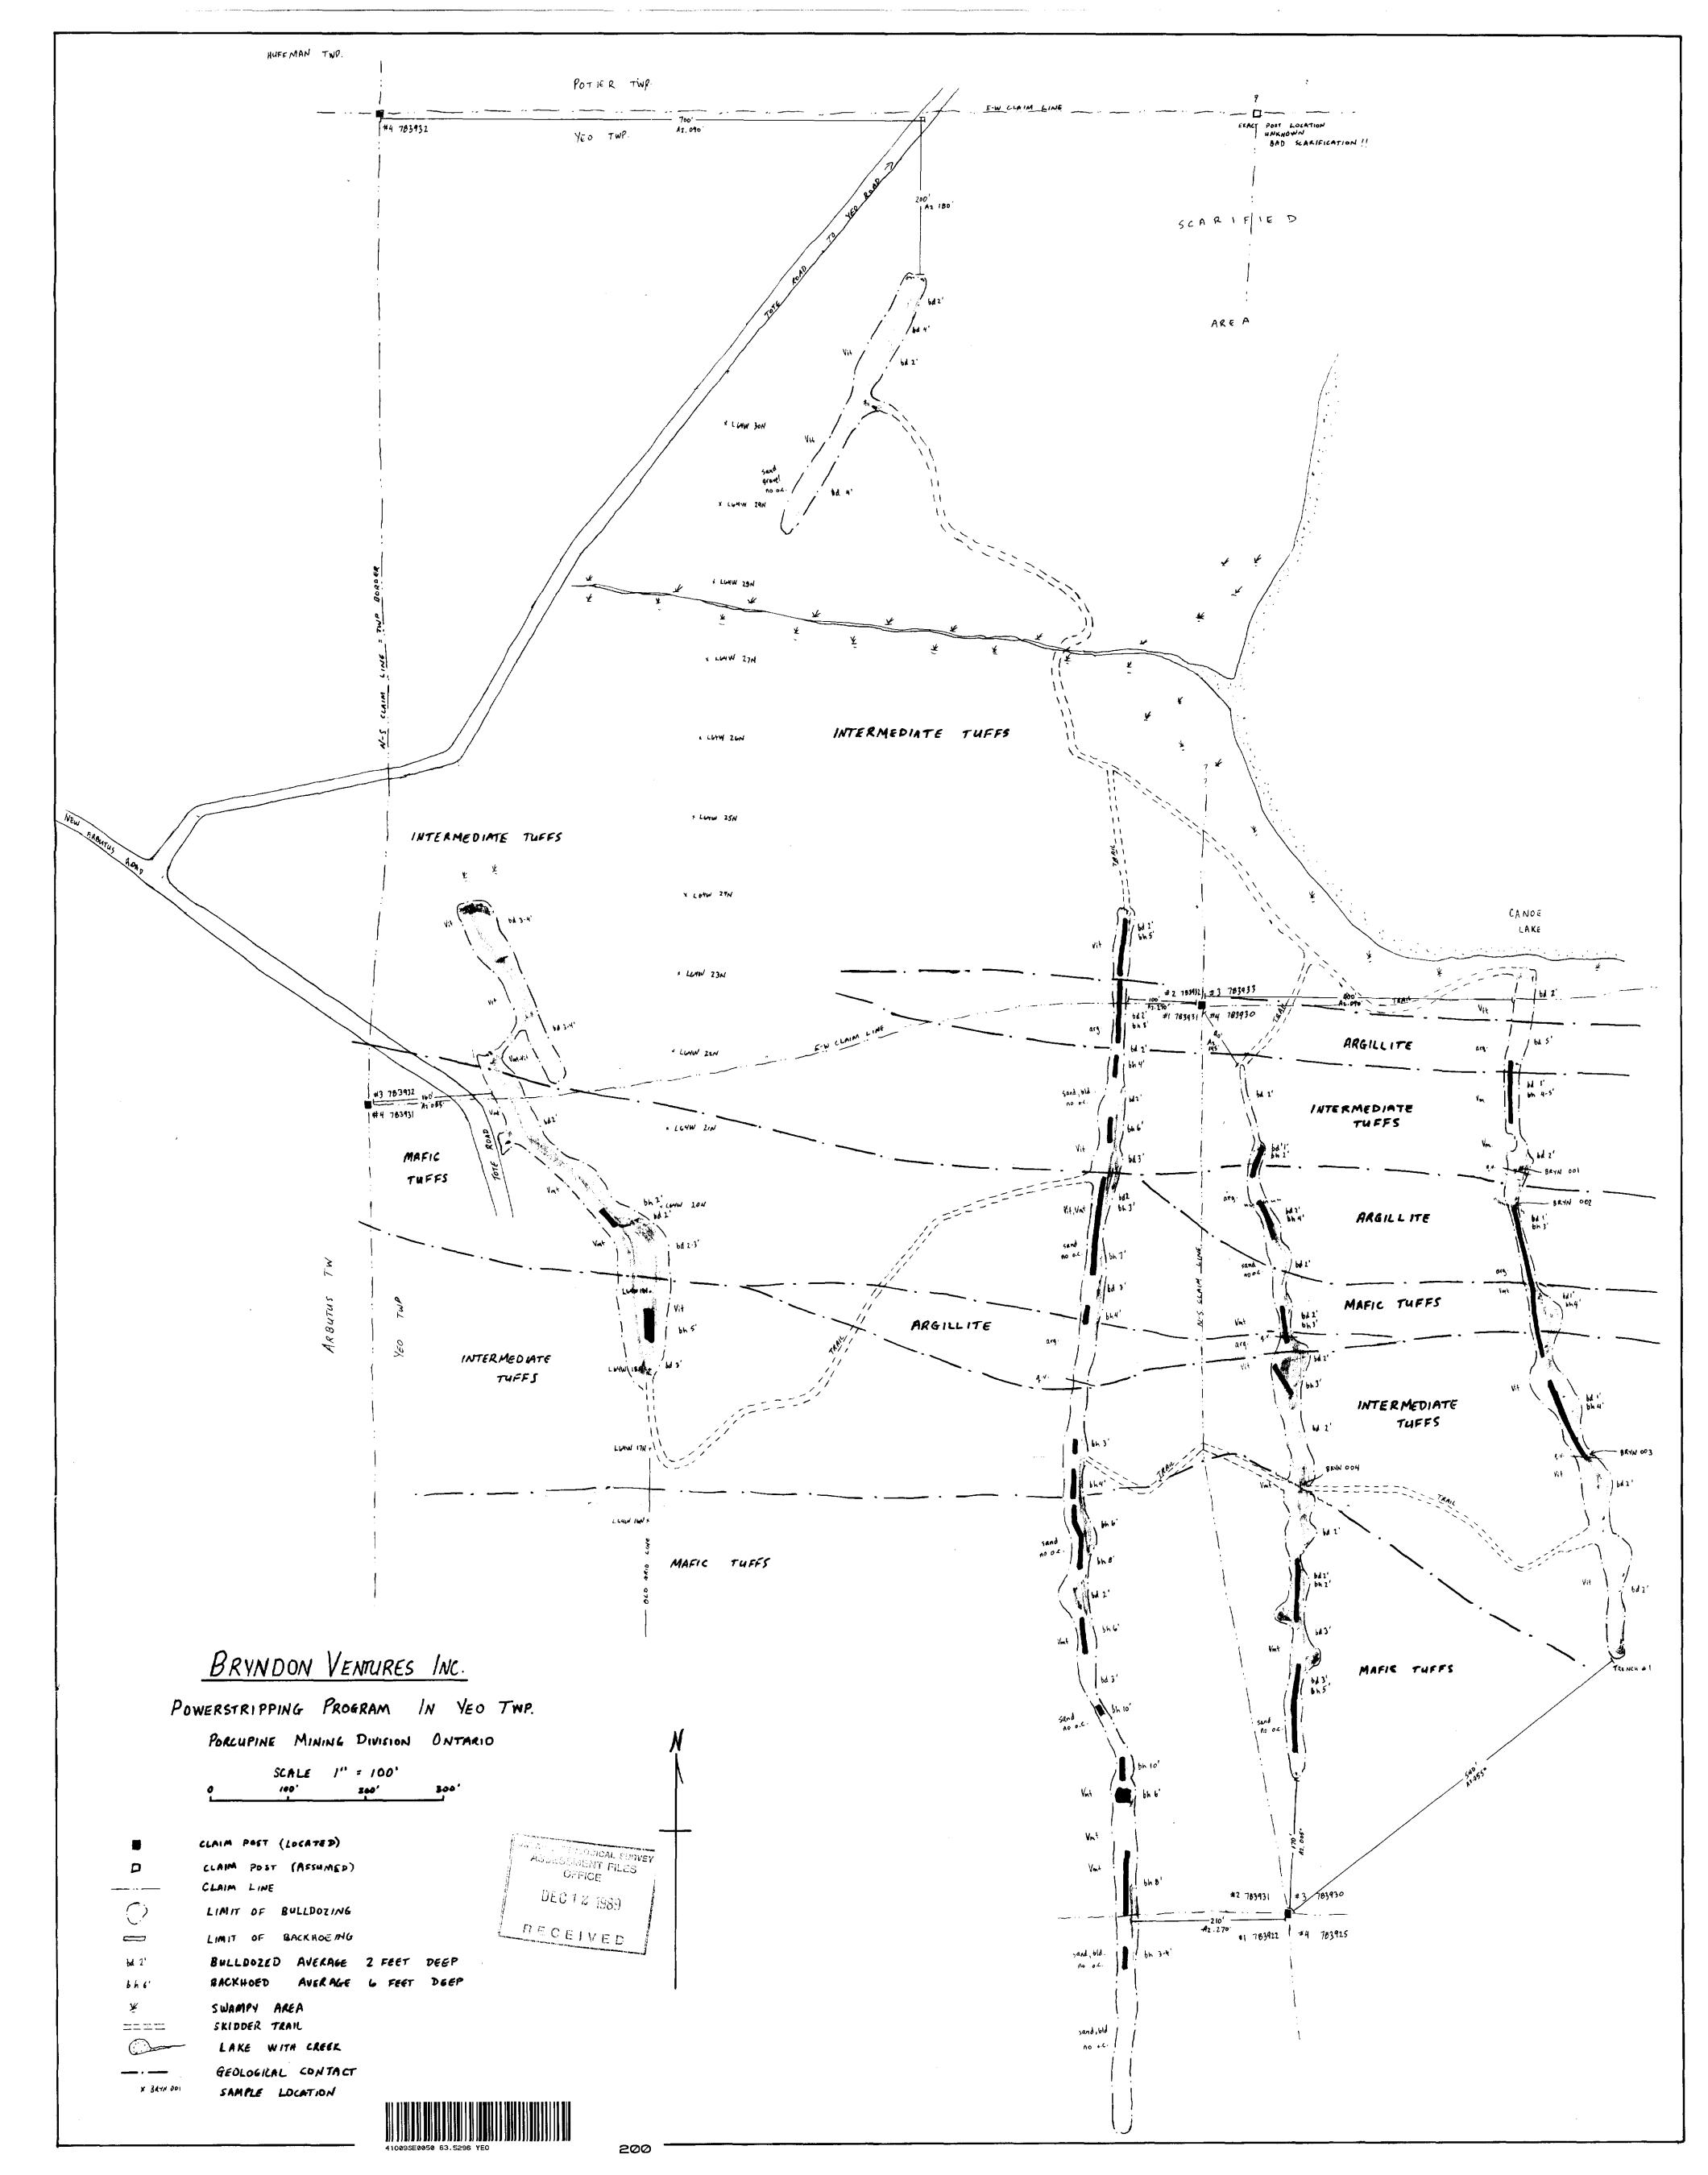

24            |
| P. 783922 | 24            |
| P. 783923 | 24            |
| P. 783924 | 24            |
| P. 783925 | 24            |
| P. 783926 | 24            |
| P. 783927 | 24            |
| P. 783928 | 24            |
| P. 783929 | 24            |
| P. 783930 | 24            |
| P. 783931 | 24            |
| P. 783932 | 24            |
| P. 783933 | 24            |
| P. 783934 | 24            |
| P. 783935 | 24            |
| P. 783936 | 24            |

JOHNEX HOLDINGS LTD.
100 Embry Dr.
Unit D
Mississauga, Ont.
L5M 2H6

As president of Johnex Holdings Limited I hereby certify that the company has received payment in full for our invoice dated September 20th, 1989 number 092089 for Bryndon Ventures for powerstripping on claims situated in Yeo Township.

John Leliever President