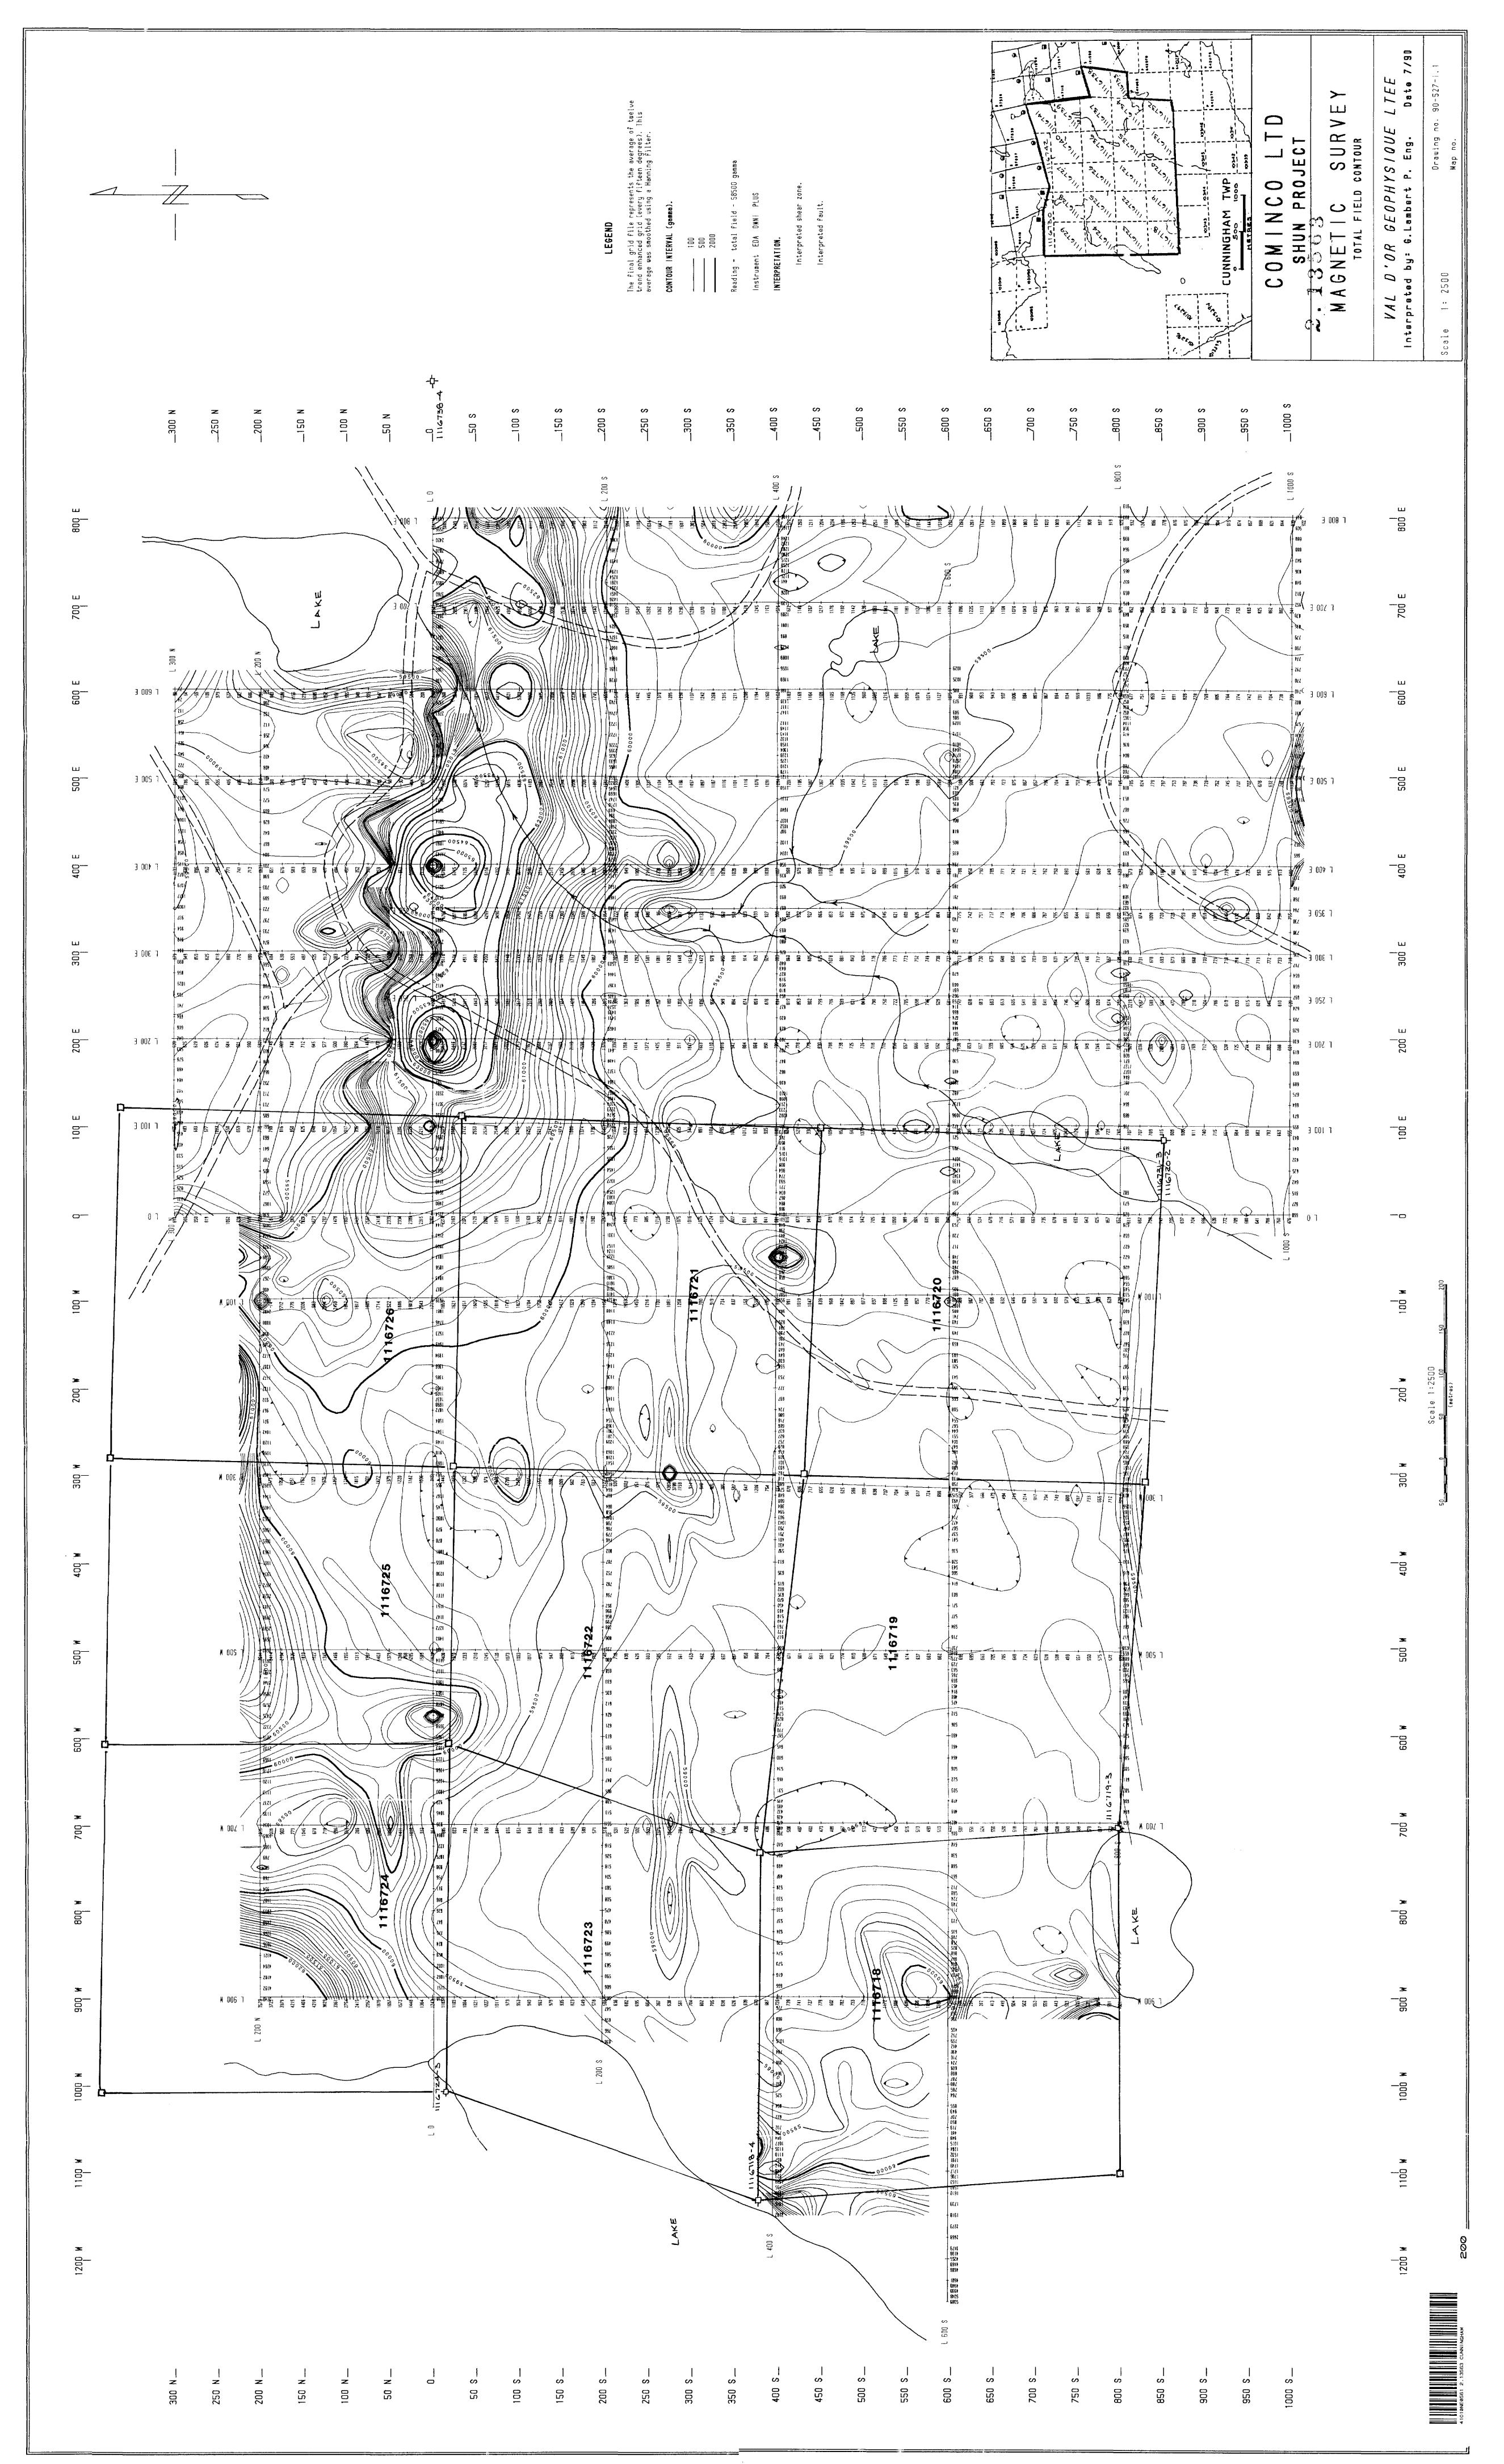

## RESULTS AND INTERPRETATION

The magnetic survey has mapped the Northwestern extension of most magnetic units which had been previously mapped in the East. There appears to be somewhat more continuity along strike than in the Eastern sector. Two main groups of magnetic horizons were outlined, a11 striking NW-SE. The general wavelength of the profiles suggest fairly shallow sources and the irregular amplitudes indicate that the causative horizons vary in thickness and/or in magnetite concentration.

The background lithologies probably consist of low susceptibility felsics or sediments whereas the magnetic horizons could be related to gabbro sills or minor Iron Formations.

### CONCLUSION AND RECOMMENDATIONS

The complementary magnetic survey that was carried out on the Western half of the SHUN CLAIM GROUP project have resulted in the mapping of shallow units striking NW-SE.