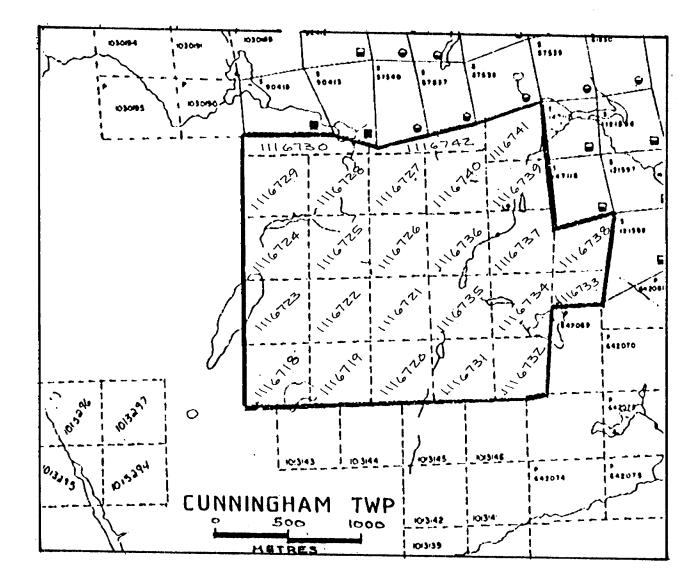

COMINCO LIMITED SHUN CLAIM GROUP Project

Figure #1 : Index of claims

Surveyed in April 1990

Surveyed in July 1990

COMINCO LIMITED SHUN CLAIM GROUP Project

Figure #2 : Area surveyed

The property claims have been registered with the Ontario Department of Natural Resources and the numbers are presented on the fig. #1 of this report.