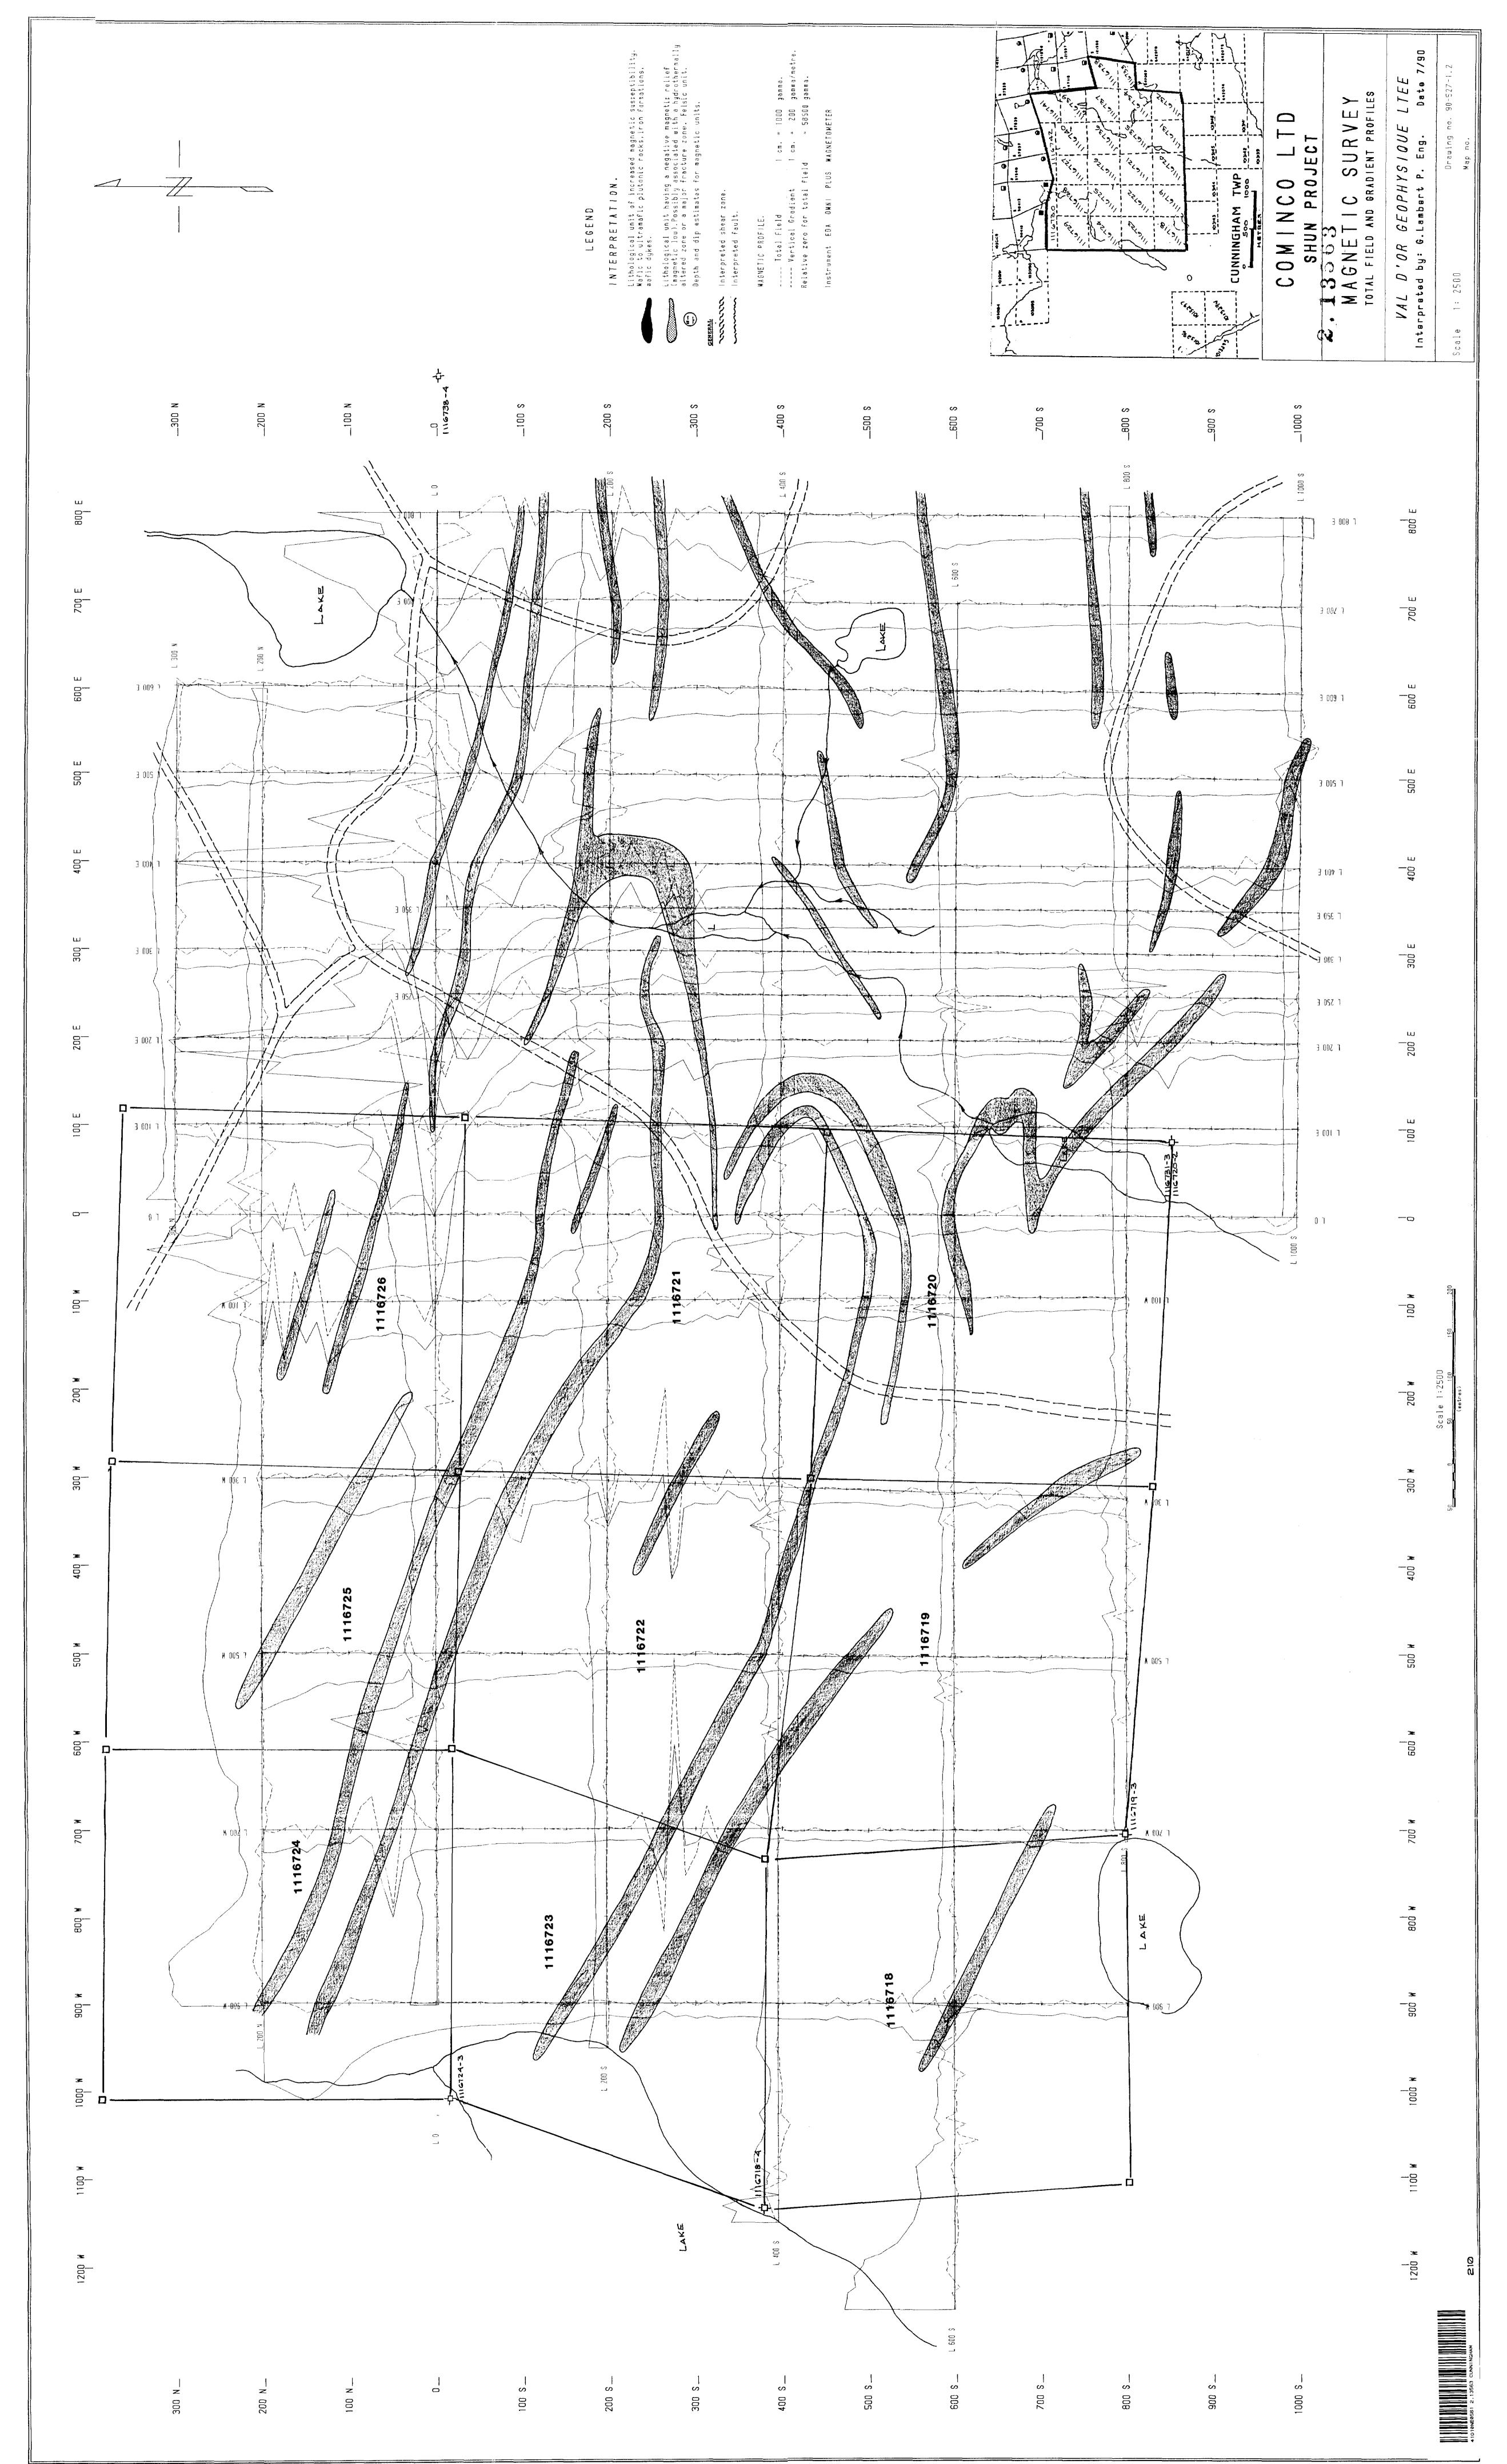

## RESULTS AND INTERPRETATION

The magnetic survey has mapped the Northwestern extension of most magnetic units which had been previously mapped in the East. There appears to be somewhat more continuity along strike than in the Eastern sector. Two main groups of magnetic horizons were outlined, a11 striking NW-SE. The general wavelength of the profiles suggest fairly shallow sources and the irregular amplitudes indicate that the causative horizons vary in thickness and/or in magnetite concentration.

The background lithologies probably consist of low susceptibility felsics or sediments whereas the magnetic horizons could be related to gabbro sills or minor Iron Formations.