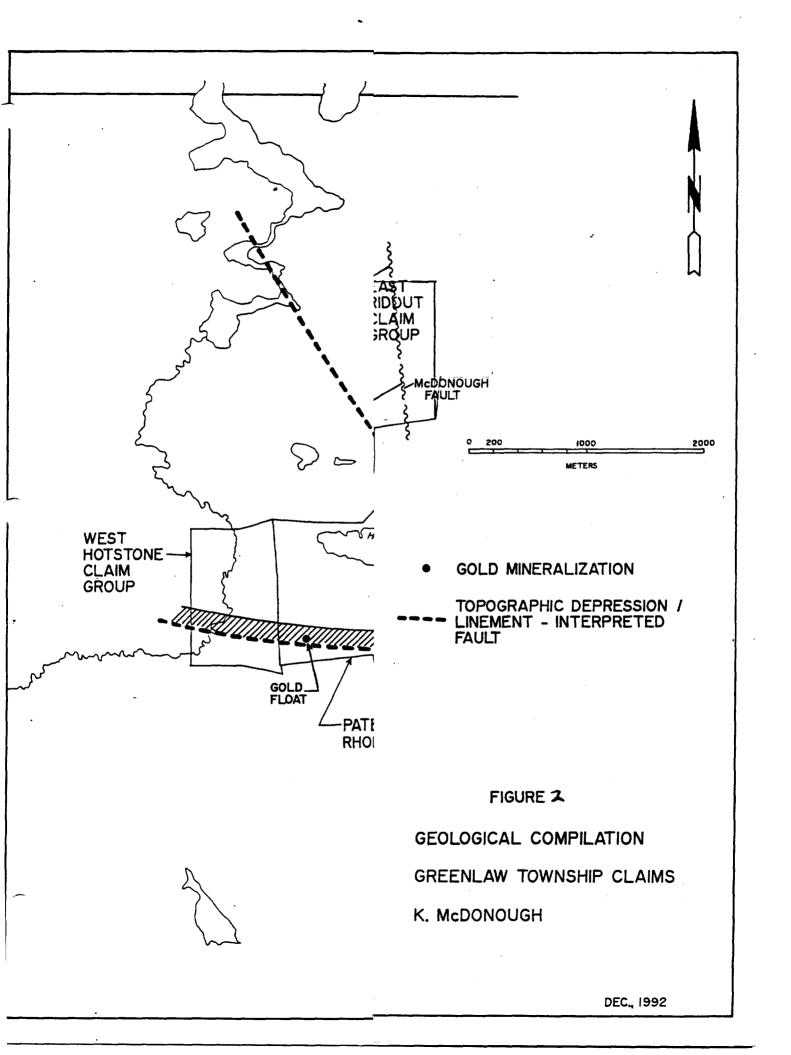

## ILLUSTRATIONS

Figure 1 - Location Map

Figure 2 - Geological Compilation

Map 1 - Claim Map

Map 2 - Magnetometer Survey

Map 3 - VLF-EM Survey

Map 4 - Trenching Map with Sample Locations, Geology and

Assays

### 2.0 LOCATION AND ACCESS

The property is located within Greenlaw Township which is a part of the Porcupine Mining Division. Situated fifty miles east of Chapleau, Ontario the Hotstone West property is accessible by four-wheel drive vehicle (Figure 1).

#### 3.0 GENERAL GEOLOGY

Sheared and intermediate to mafic flows, tuffs and sediments typify the geology of the area. Its most significant feature is, however, the Hotstone Lake Carbonate Zone which is composed of interbedded ultramafic-komatilitic flows and tuffs, metasediments and minor cherty banded iron formation. The entire package is contained with a serpentinized massive ultramafic intrusive.

From an economic perspective, interest in this area is as a result of thirteen quartz boulders which were discovered in 1984 by Noranda Exploration while digging a sump for their stripping and washing program. The average assay for these boulders was approximately 1.5 ounce per ton Au with values ranging up to 14 ounce per ton Au. Visible gold was noted. Due to the angularity, size and extreme friability of these boulders it is believed that their source is in close proximity to their area of discovery.

## VLF Survey

As with the magnetometer survey, chainage irregularities made necessary a conversion of data from metric to imperial on a best-fit basis.

The best anomaly encountered stretched from L0+00/5+50N to L8+00W/6+00N. Associated with a magnetic high this conductor likely represents an electromagnetic expression of a east-west trending shear zone which coincides with an ultramafic/mafic contact. Of particular interest is the location of the auriferous boulders discovered in 1984. The sump in which they were discovered lies on strike of this trend approximately 150 meters to the east.

### 8.0 CONCLUSIONS AND RECOMMENDATIONS

Structurally complex, possessing local zones of known gold mineralization and containing areas of pervasive silica and carbonate alteration, the Hotstone/Ridout region has abundant potential for hosting a gold deposit of economic value. In addition the presence of ultramafic volcanic rocks makes it a potential base metal target. Further exploration is warranted on the Hotstone West property.