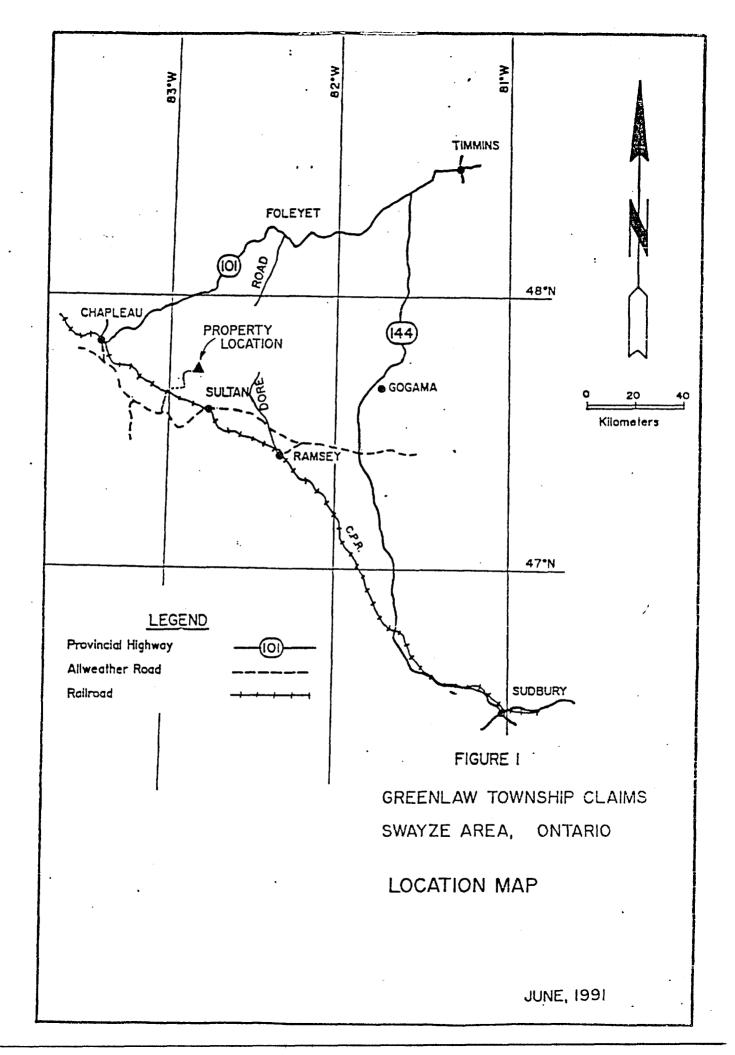

### 2.0 LOCATION AND ACCESS

The property is located within Greenlaw Township which is a part of the Porcupine Mining Division. Situated fifty miles east of Chapleau, Ontario the Hotstone West property is accessible by four-wheel drive vehicle (Figure 1).