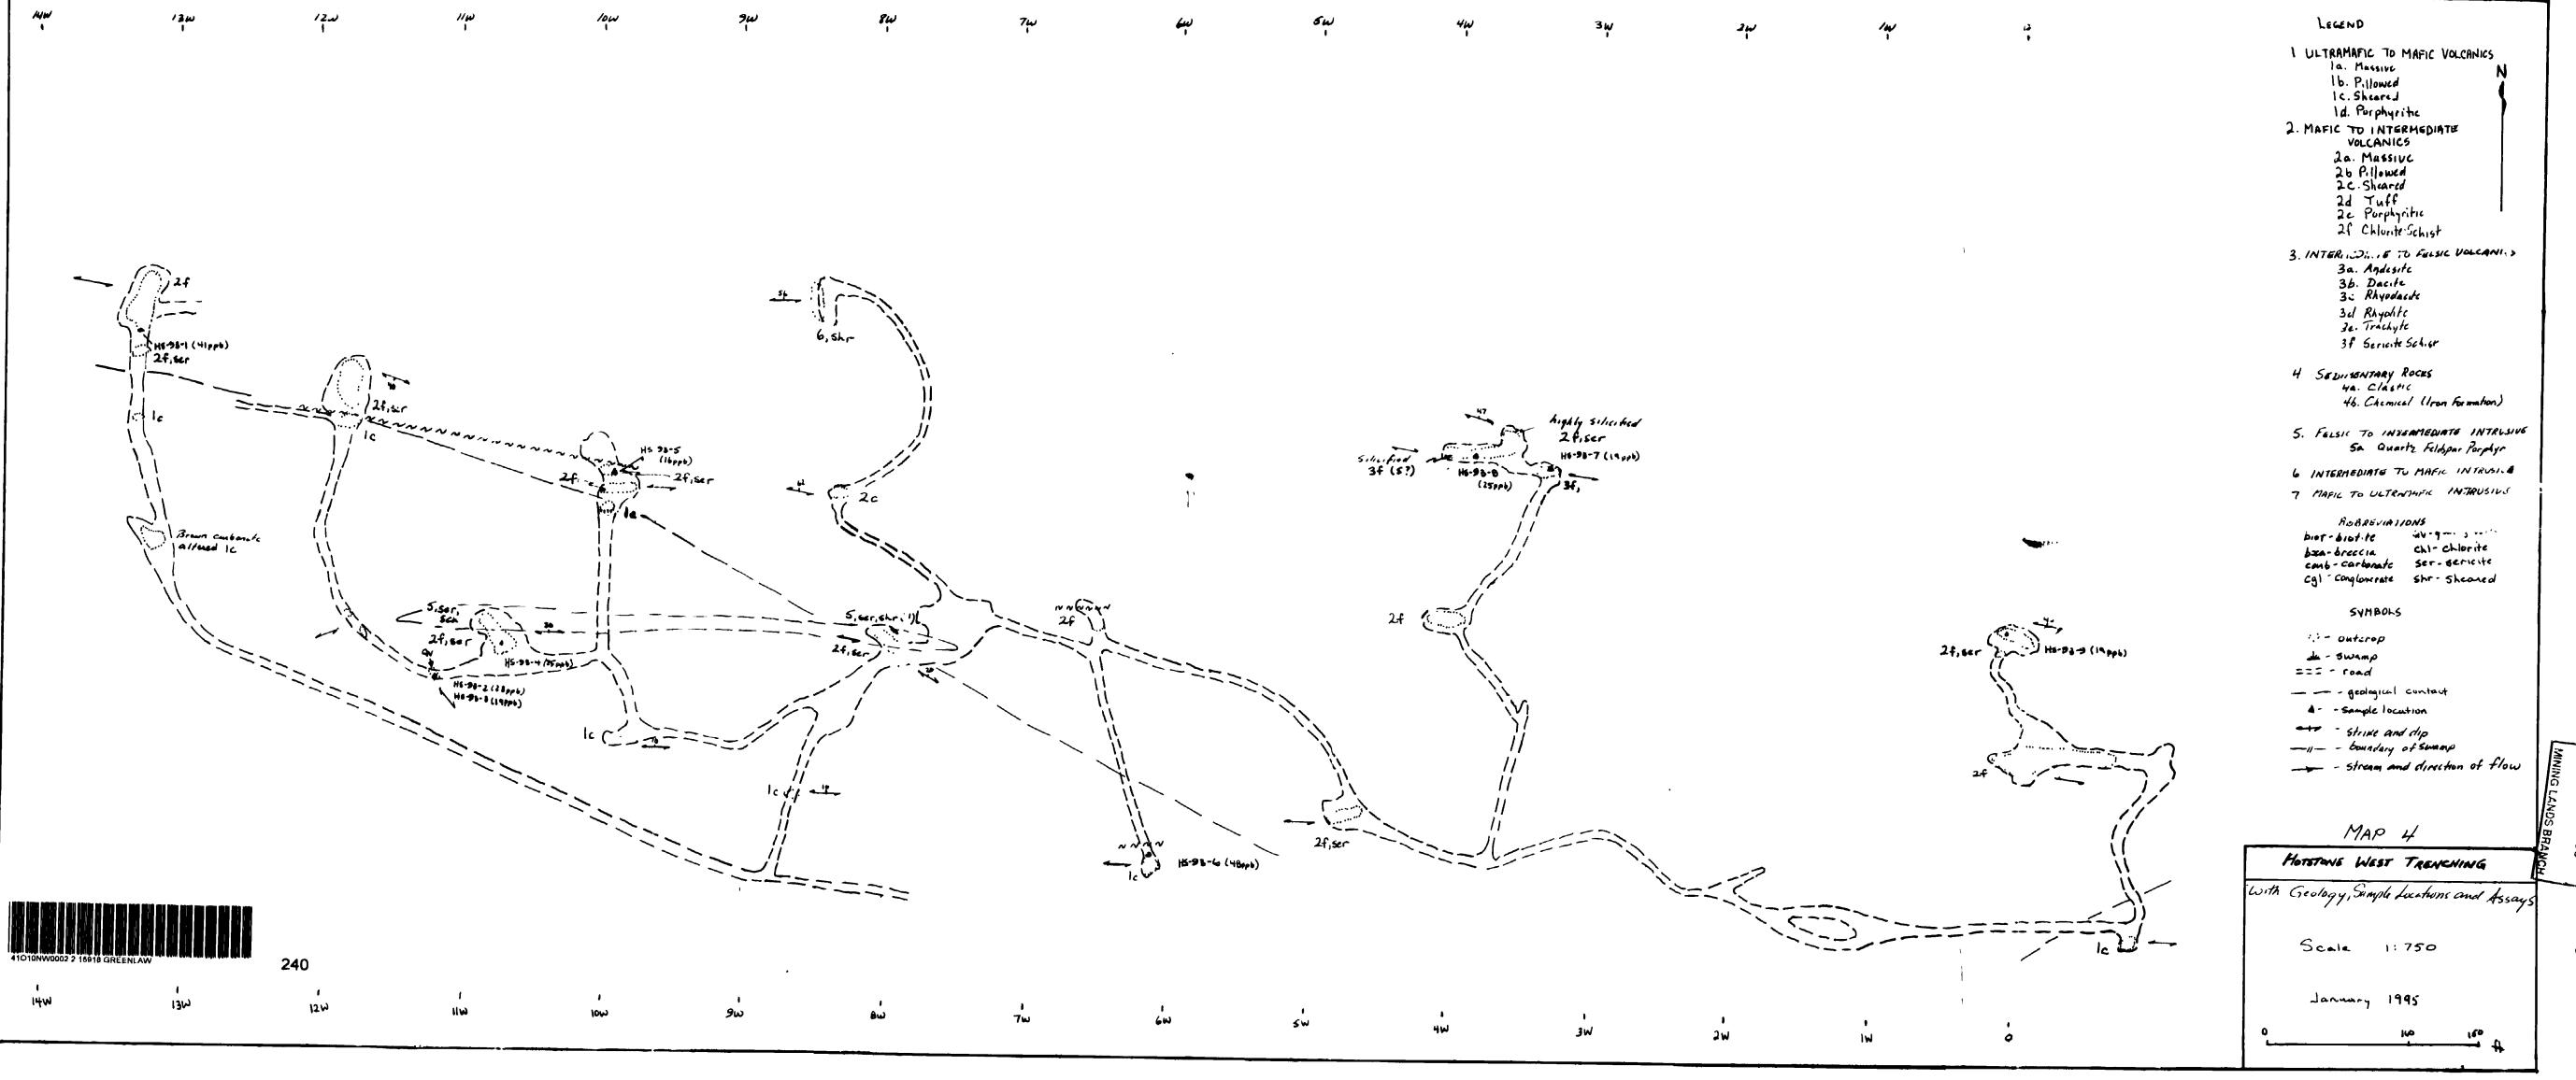

## Trenching

Ideally a number of diamond drill holes would have been preferred. Due to lack of funds this more economical method of exploration was decided upon.

Five sections were trenched, mapped and a total of twelve samples were taken. The trenching was successful in locating undiscovered quartz veins and lithological contacts.

The ultramafic-mafic volcanic contact was confirmed along strike in the northern portion of the stripped sections. A number of

significant quartz veins, up to 30 centimetres in width (samples HS-93-2 and HS-93-3), were uncovered. Unfortunately, assay results were poor with the highest assay being 48 ppb Au.

Alteration and structural elements encountered were similar to those discovered in previous trenching and mapping. A small shear bearing 100 was uncovered over sixty metres between 10+00 W and 12+00W.

The time of year, late fall, made it impractical to conduct a washing program on the new trenches. Mapping was done to tie in the trenching with the existing grid.

Sections were trenched in an attempt to derive data similar to that which would have been gathered with a series of drill holes. Unfortunately, the best target, a coincident east-west trending magnetometer/VLF anomaly occurs in a swamp where trenching with a bulldozer is impossible. (Please see map 4).