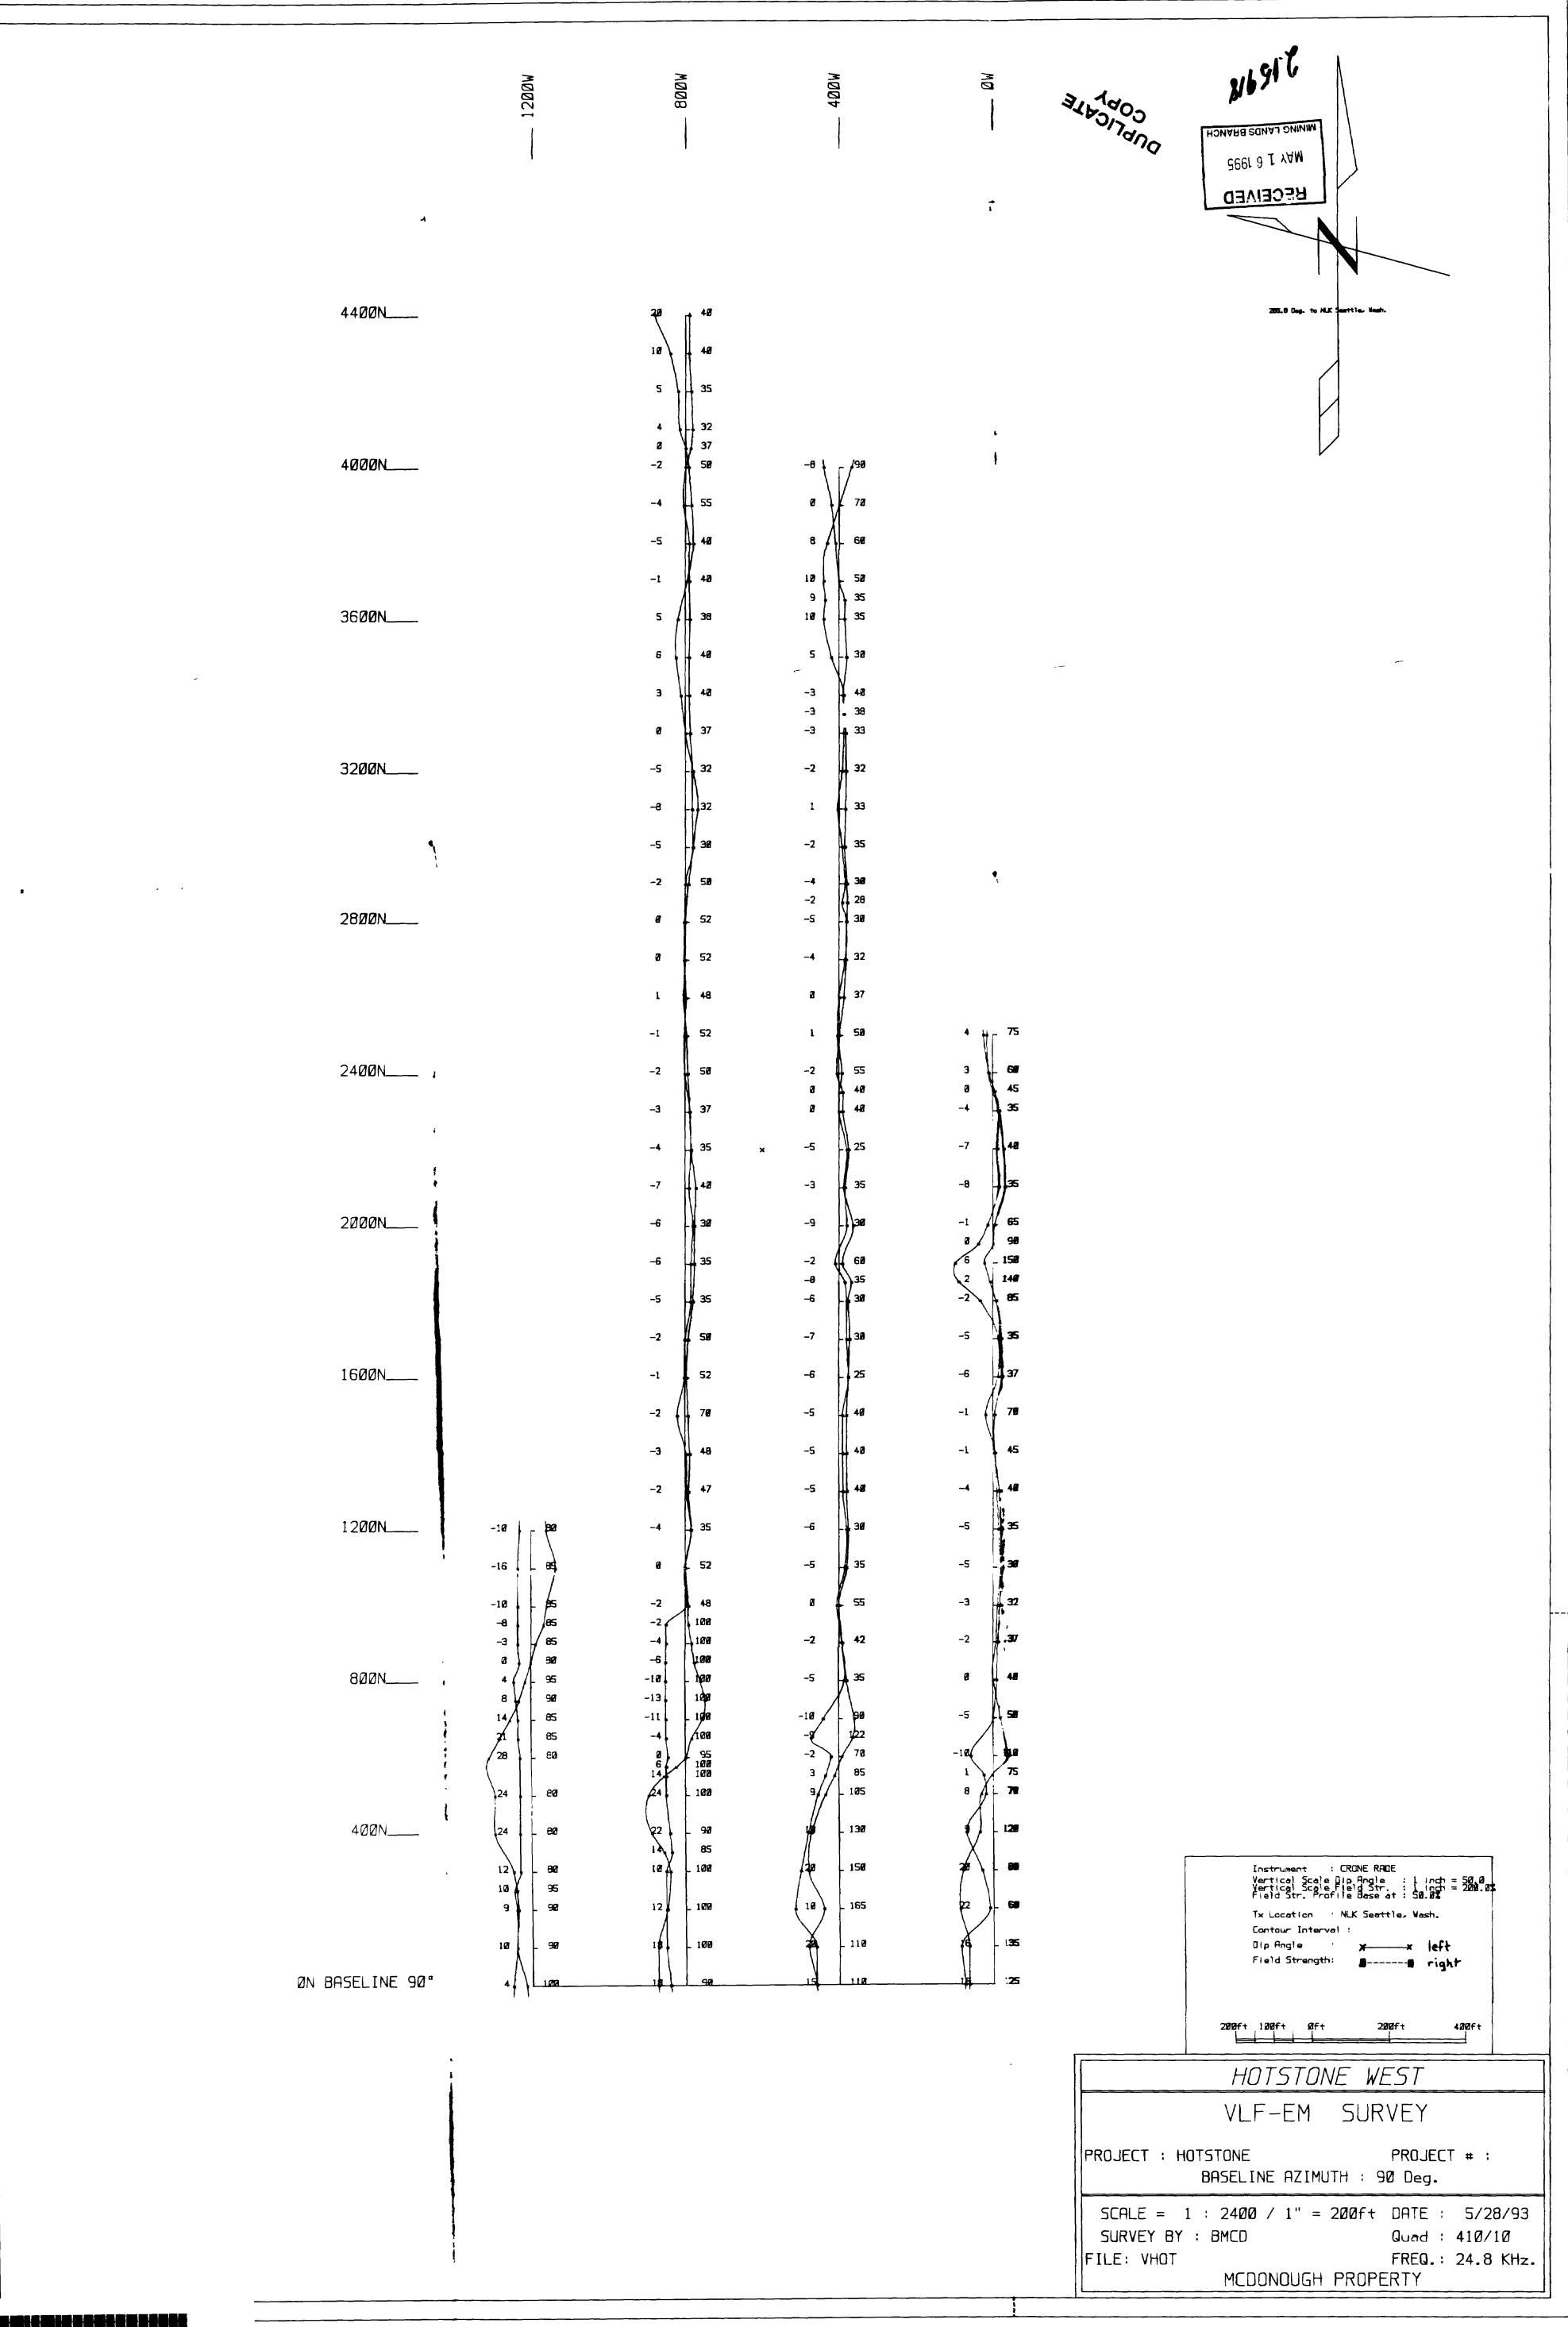

## 6.0 INSTRUMENTS AND METHODS

The VLF instrument used in the 1993 survey was the Crone RADEM-VLF. The RADEM VLF measures field strength with an accuracy of 1%. The survey utilized the Seattle, Washington frequency of 24.8 kHz.

An area was designated as a base station and the unit was zeroed. Grid lines were done in loops and at the end of each days' surveying another reading was taken at the base station so any drift corrections could be made.

## VLF Survey

As with the magnetometer survey, chainage irregularities made necessary a conversion of data from metric to imperial on a best-fit basis.

The best anomaly encountered stretched from L0+00/5+50N to L8+00W/6+00N. Associated with a magnetic high this conductor likely represents an electromagnetic expression of a east-west trending shear zone which coincides with an ultramafic/mafic contact. Of particular interest is the location of the auriferous boulders discovered in 1984. The sump in which they were discovered lies on strike of this trend approximately 150 meters to the east.

Two other cross-overs occur on L0+00 at 18+50N and 19+50N but these appear isolated. Both occur within a swamp and cannot be explained geologically.

Another cross-over occurs at L12+00W/8+50N but is isolated. (Please see map 3).