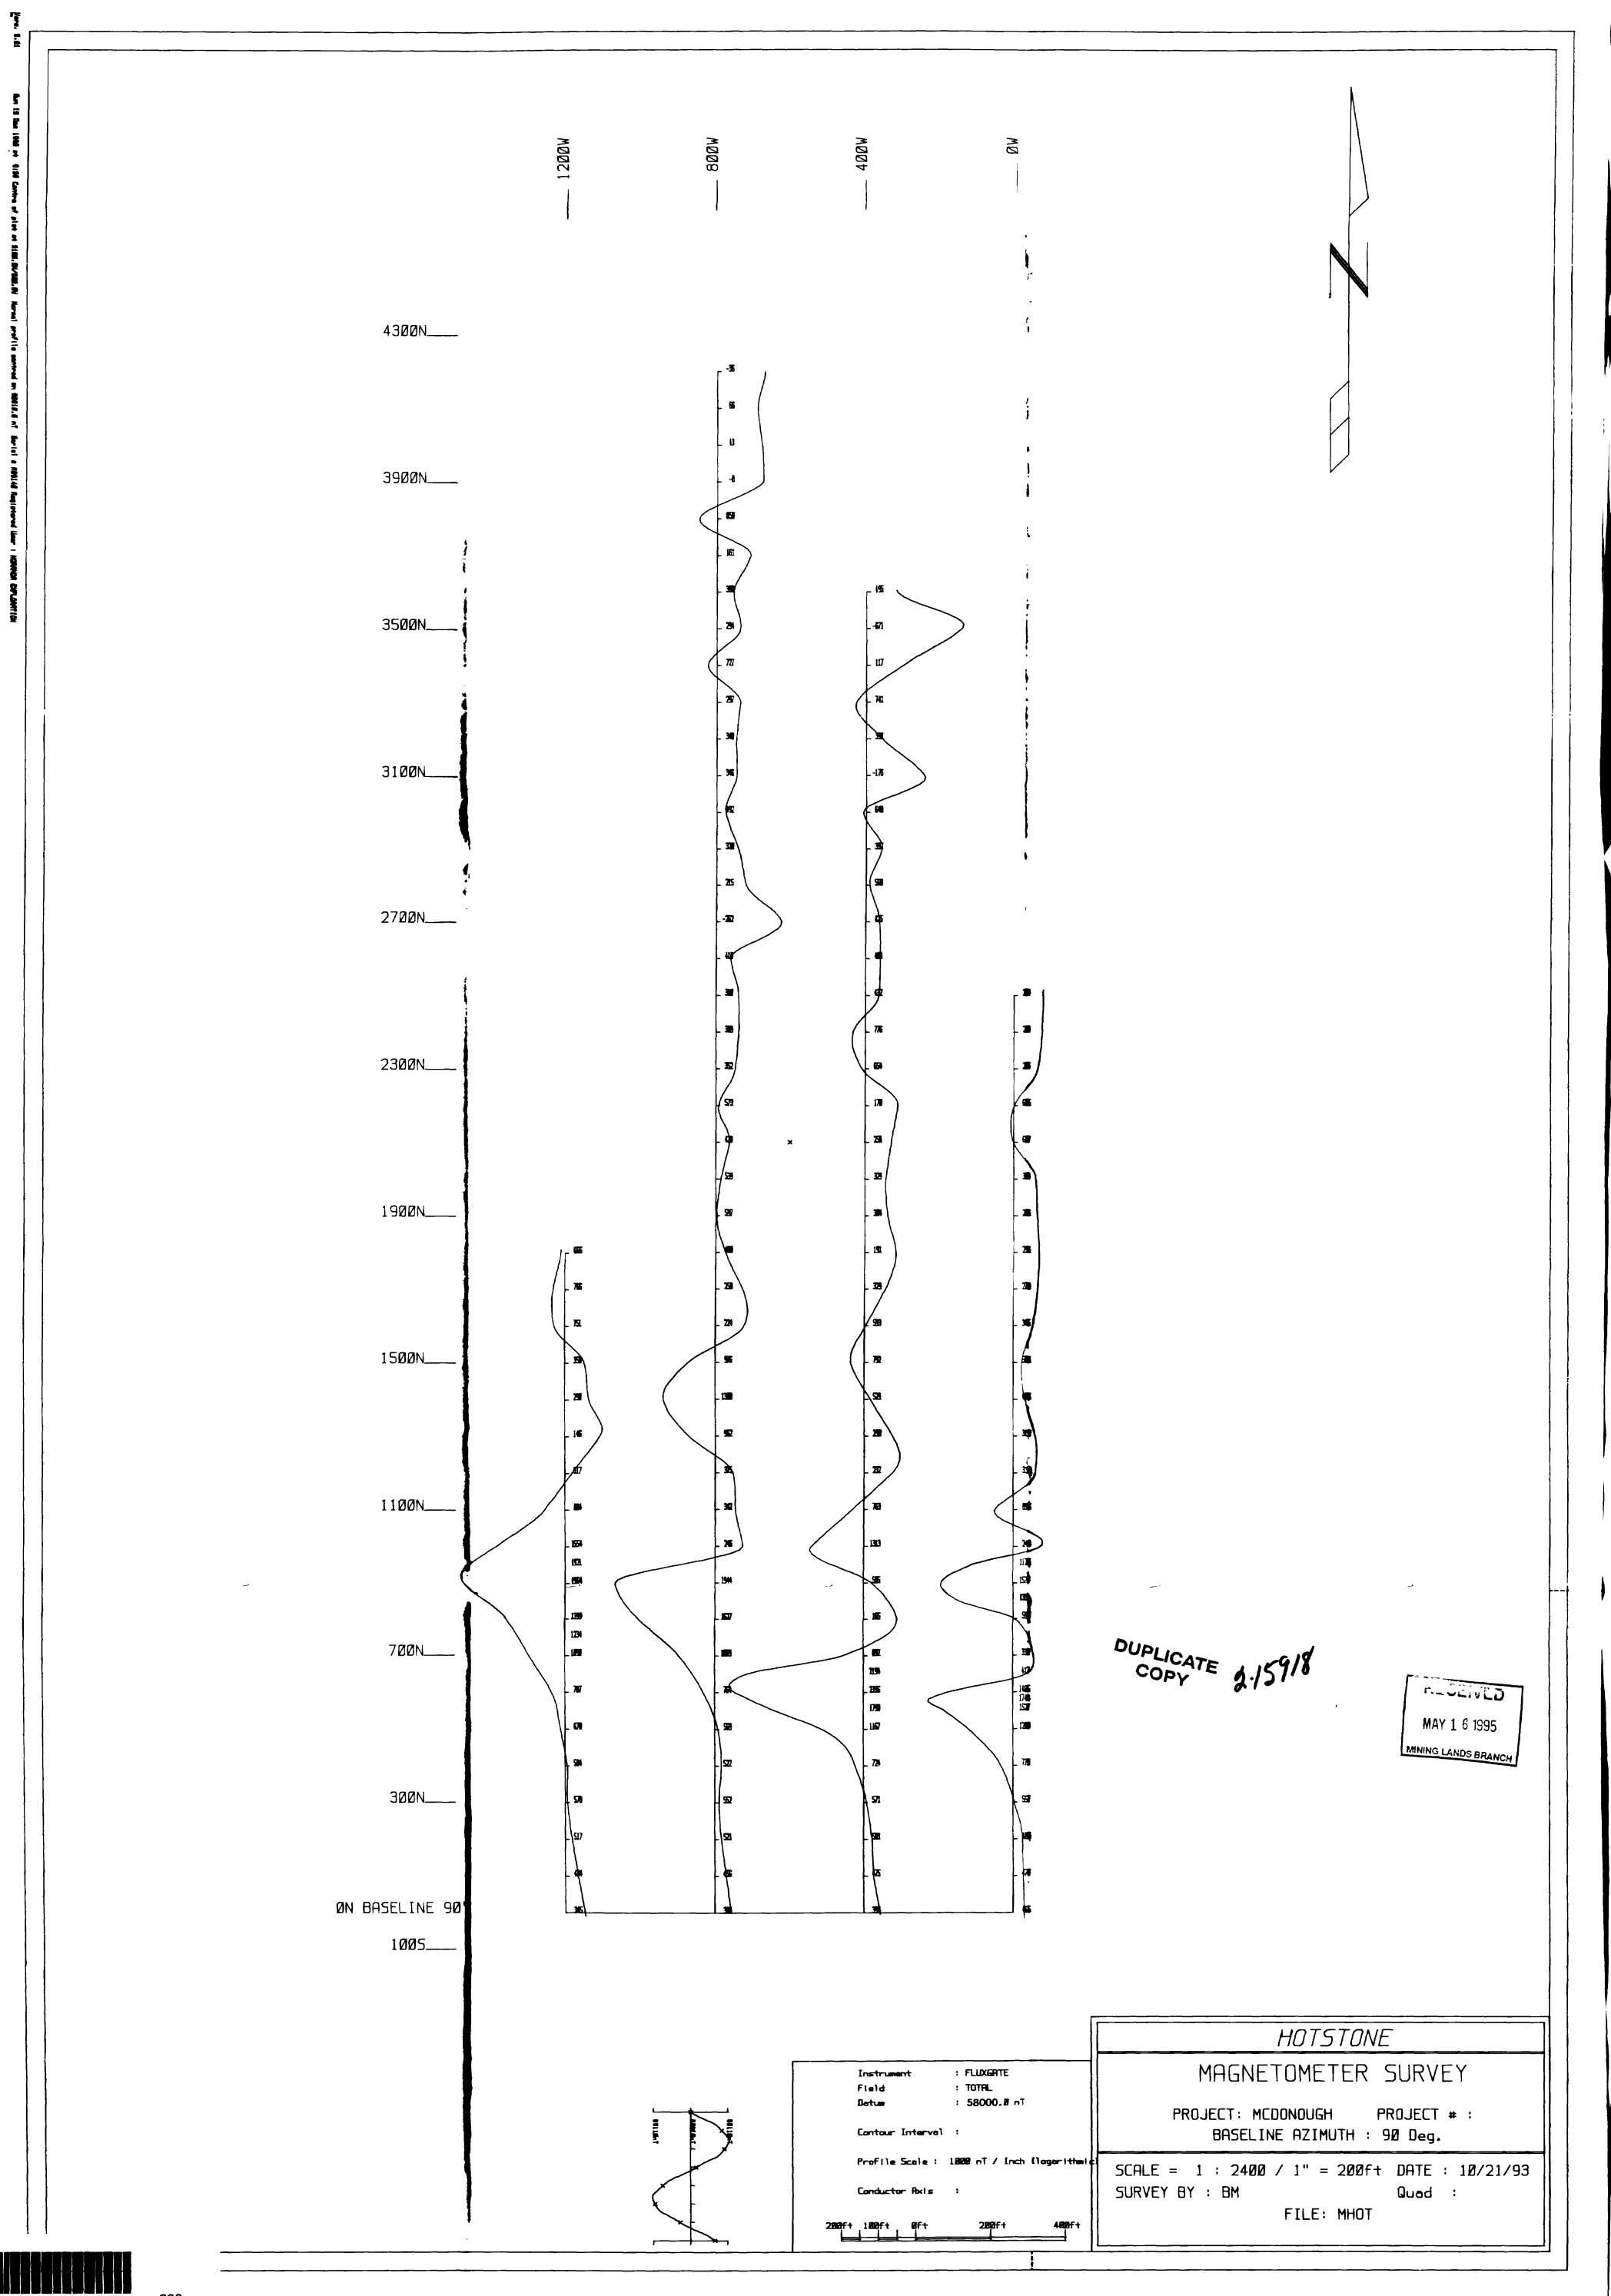

The magnetometer used for the 1993 surveys was a Geometrix G-816 Proton Precession magnetometer. As with the VLF survey, lines were done in loops with duplicate readings being conducted along the baseline to calculate drift corrections.

### Magnetometer Survey

Only 2.35 miles (3.75 kilometres) of survey was conducted over four grid lines. The survey was complicated by an error in chaining where extended lines changed measurement systems from imperial to metric. To simplify all readings were converted to imperial.

A somewhat offset but fairly continuous trend is observed between L0+00 and L12+00W between 6+00N (on L0+00) and 9+00N (on L12+00W). Mapping and trenching in the area fail to completely explain the anomaly but regional trends indicate a shear zone coincident with a contact between sheared and carbonate altered ultramafic volcanics and a sheared mafic to intermediate volcanics. The centres of the magnetic anomalies are covered by swamp or overburden.

The anomaly centred at L0+00/10+00N was observed to be contact between a chlorite-carbonate altered mafic volcanic flow and a felsic intrusive sill(?). This contact may be zone of concentration for secondary magnetite or pyrrhotite mineralization.

The anomaly on L4+00W/11+00N coincides with a chloritesericite schist unit and may also be due to secondary magnetite or pyrrhotite.

The anomaly on L8+00W/1400N occurs in an area of poor outcrop exposure and cannot be explained. (Please see map 2).