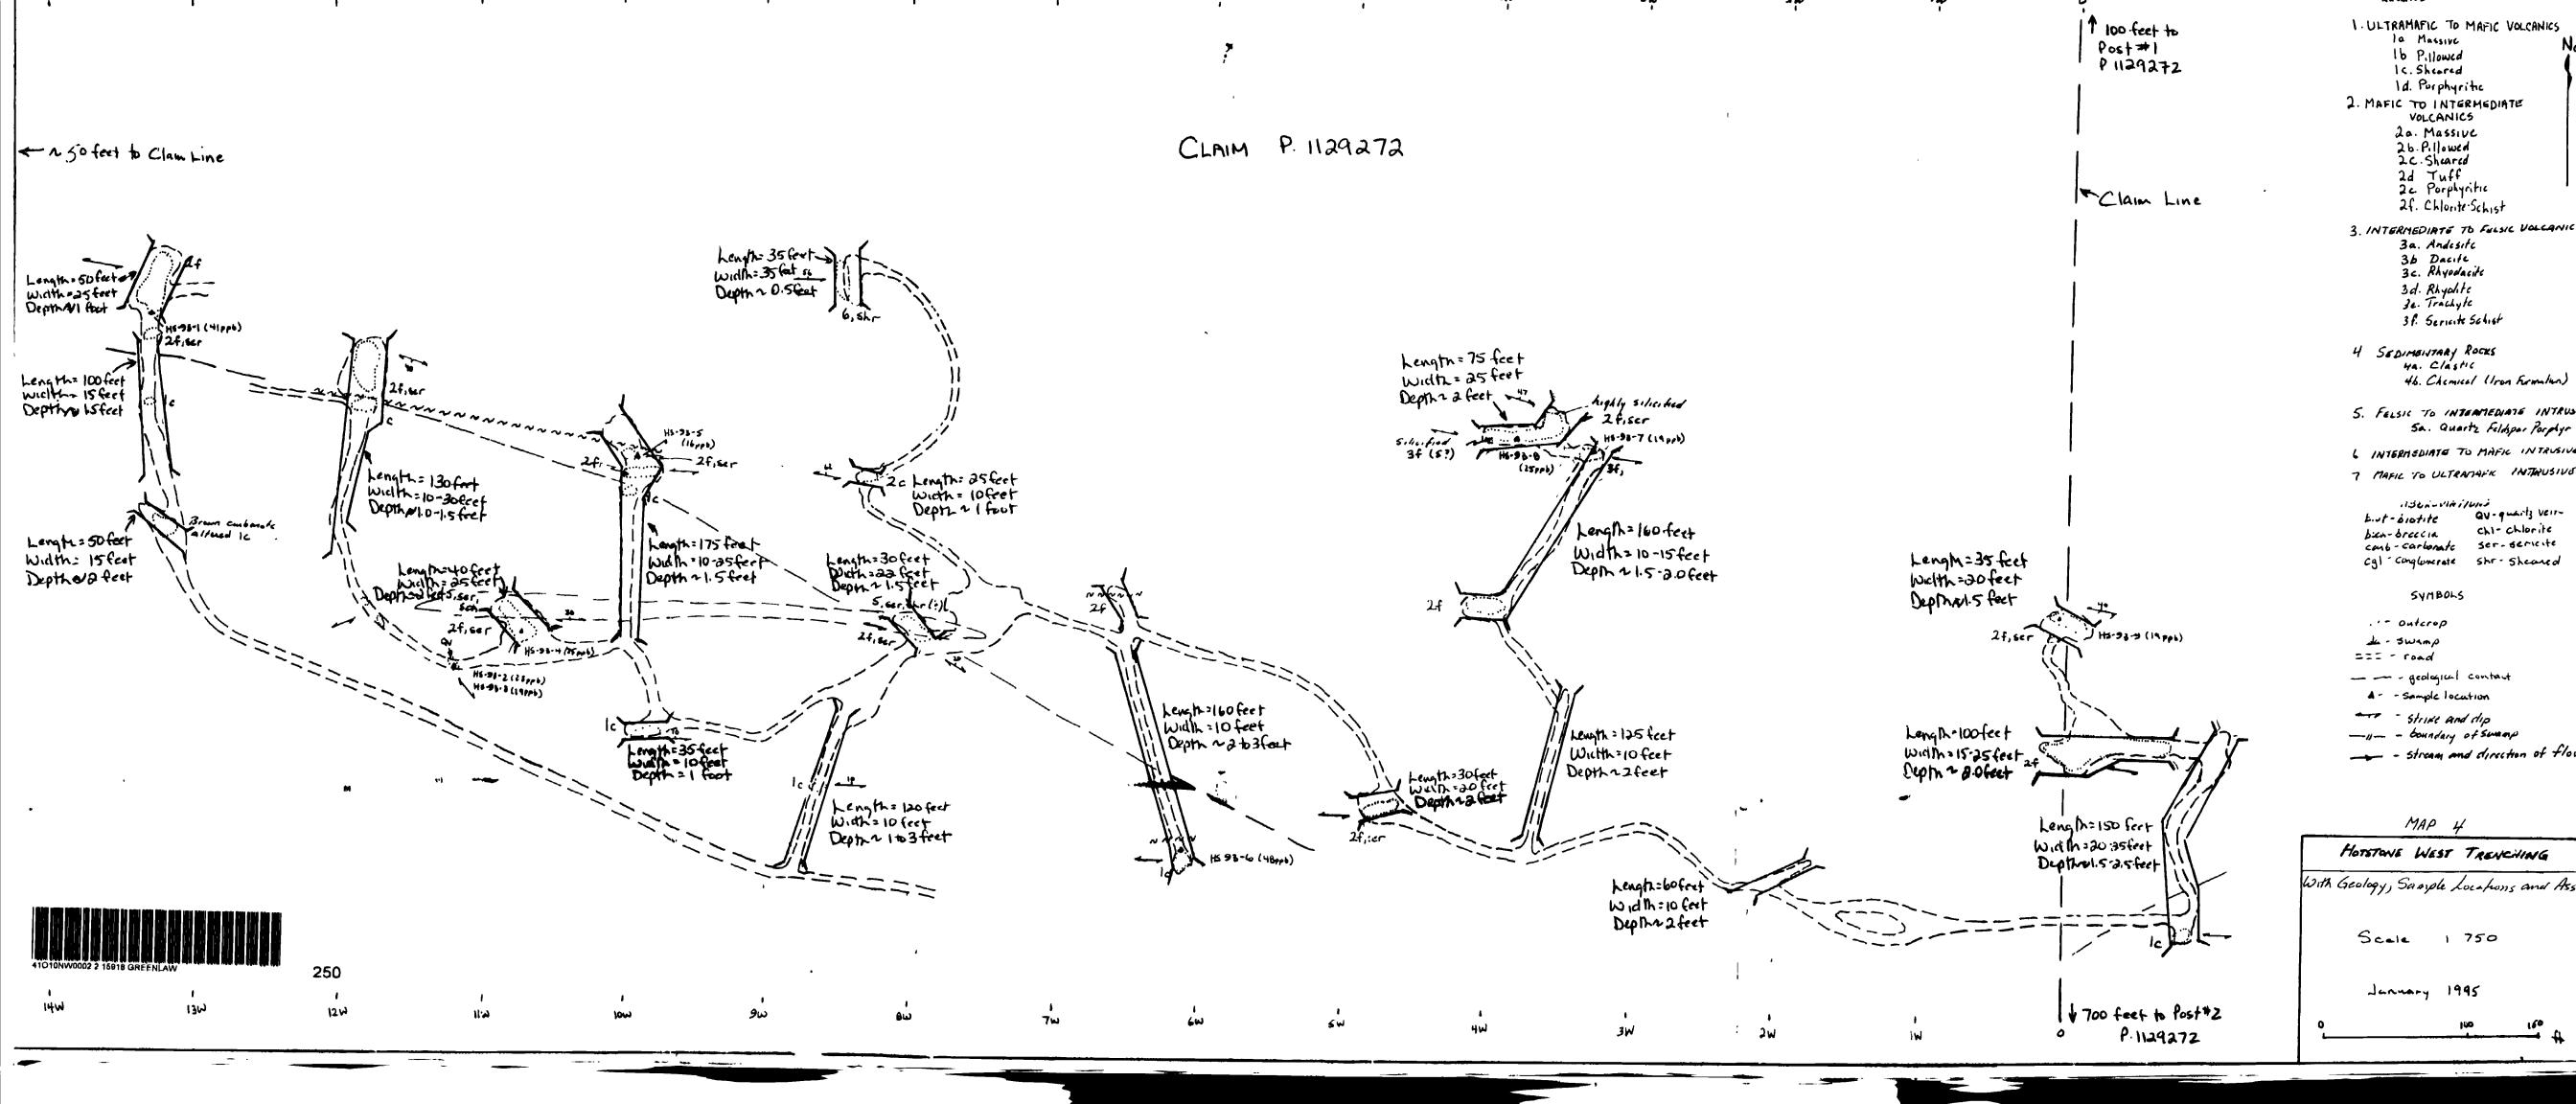

## Trenching

Ideally a number of diamond drill holes would have been preferred. Due to lack of funds this more economical method of exploration was decided upon.

Five sections were trenched, mapped and a total of twelve samples were taken. The trenching was successful in locating undiscovered quartz veins and lithological contacts.

The ultramafic-mafic volcanic contact was confirmed along strike in the northern portion of the stripped sections. A number of

significant quartz veins, up to 30 centimetres in width (samples HS-93-2 and HS-93-3), were uncovered. Unfortunately, assay results were poor with the highest assay being 48 ppb Au.

Alteration and structural elements encountered were similar to those discovered in previous trenching and mapping. A small shear bearing 100 was uncovered over sixty metres between 10+00 W and 12+00W.

The time of year, late fall, made it impractical to conduct a washing program on the new trenches. Mapping was done to tie in the trenching with the existing grid.

Sections were trenched in an attempt to derive data similar to that which would have been gathered with a series of drill holes. Unfortunately, the best target, a coincident east-west trending magnetometer/VLF anomaly occurs in a swamp where trenching with a bulldozer is impossible. (Please see map 4).