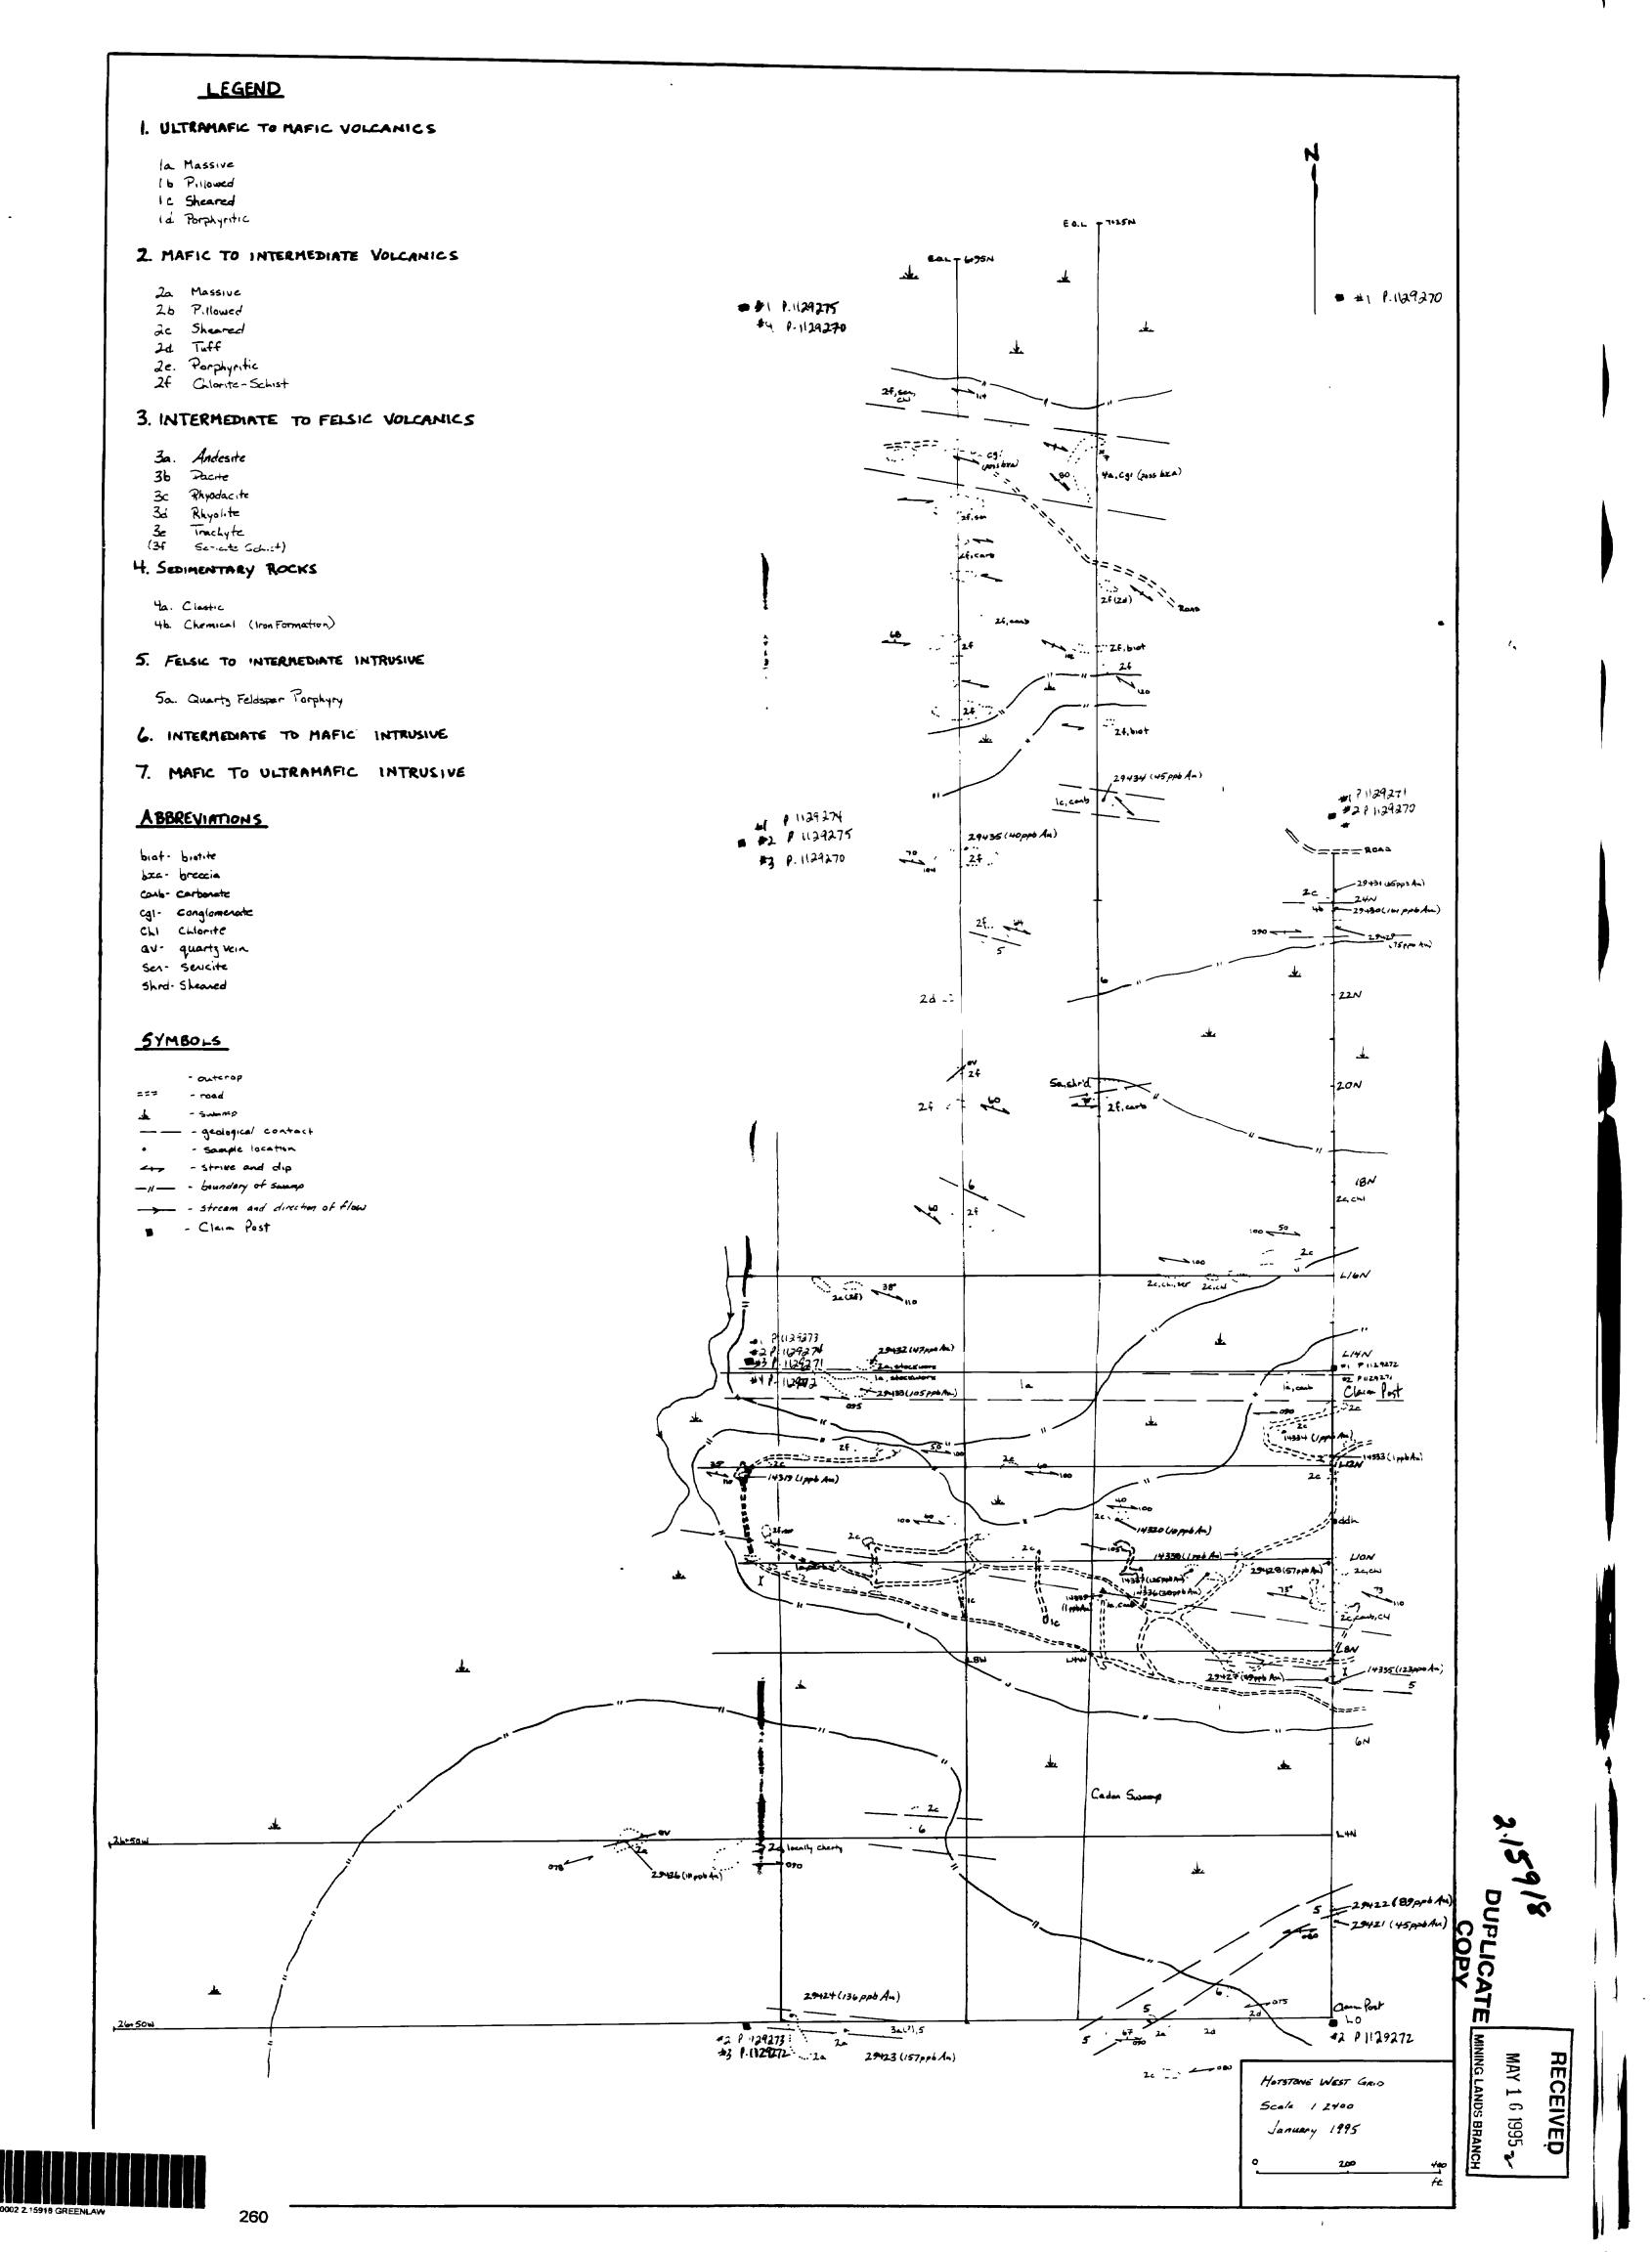

A somewhat offset but fairly continuous trend is observed between L0+00 and L12+00W between 6+00N (on L0+00) and 9+00N (on L12+00W). Mapping and trenching in the area fail to completely explain the anomaly but regional trends indicate a shear zone coincident with a contact between sheared and carbonate altered ultramafic volcanics and a sheared mafic to intermediate volcanics. The centres of the magnetic anomalies are covered by swamp or overburden.

The anomaly centred at L0+00/10+00N was observed to be contact between a chlorite-carbonate altered mafic volcanic flow and a felsic intrusive sill(?). This contact may be zone of concentration for secondary magnetite or pyrrhotite mineralization.

The anomaly on L4+00W/11+00N coincides with a chloritesericite schist unit and may also be due to secondary magnetite or pyrrhotite.

The anomaly on L8+00W/1400N occurs in an area of poor outcrop exposure and cannot be explained. (Please see map 2).

## VLF Survey

As with the magnetometer survey, chainage irregularities made necessary a conversion of data from metric to imperial on a best-fit basis.

The best anomaly encountered stretched from L0+00/5+50N to L8+00W/6+00N. Associated with a magnetic high this conductor likely represents an electromagnetic expression of a east-west trending shear zone which coincides with an ultramafic/mafic contact. Of particular interest is the location of the auriferous boulders discovered in 1984. The sump in which they were discovered lies on strike of this trend approximately 150 meters to the east.

Two other cross-overs occur on L0+00 at 18+50N and 19+50N but these appear isolated. Both occur within a swamp and cannot be explained geologically.

Another cross-over occurs at L12+00W/8+50N but is isolated. (Please see map 3).