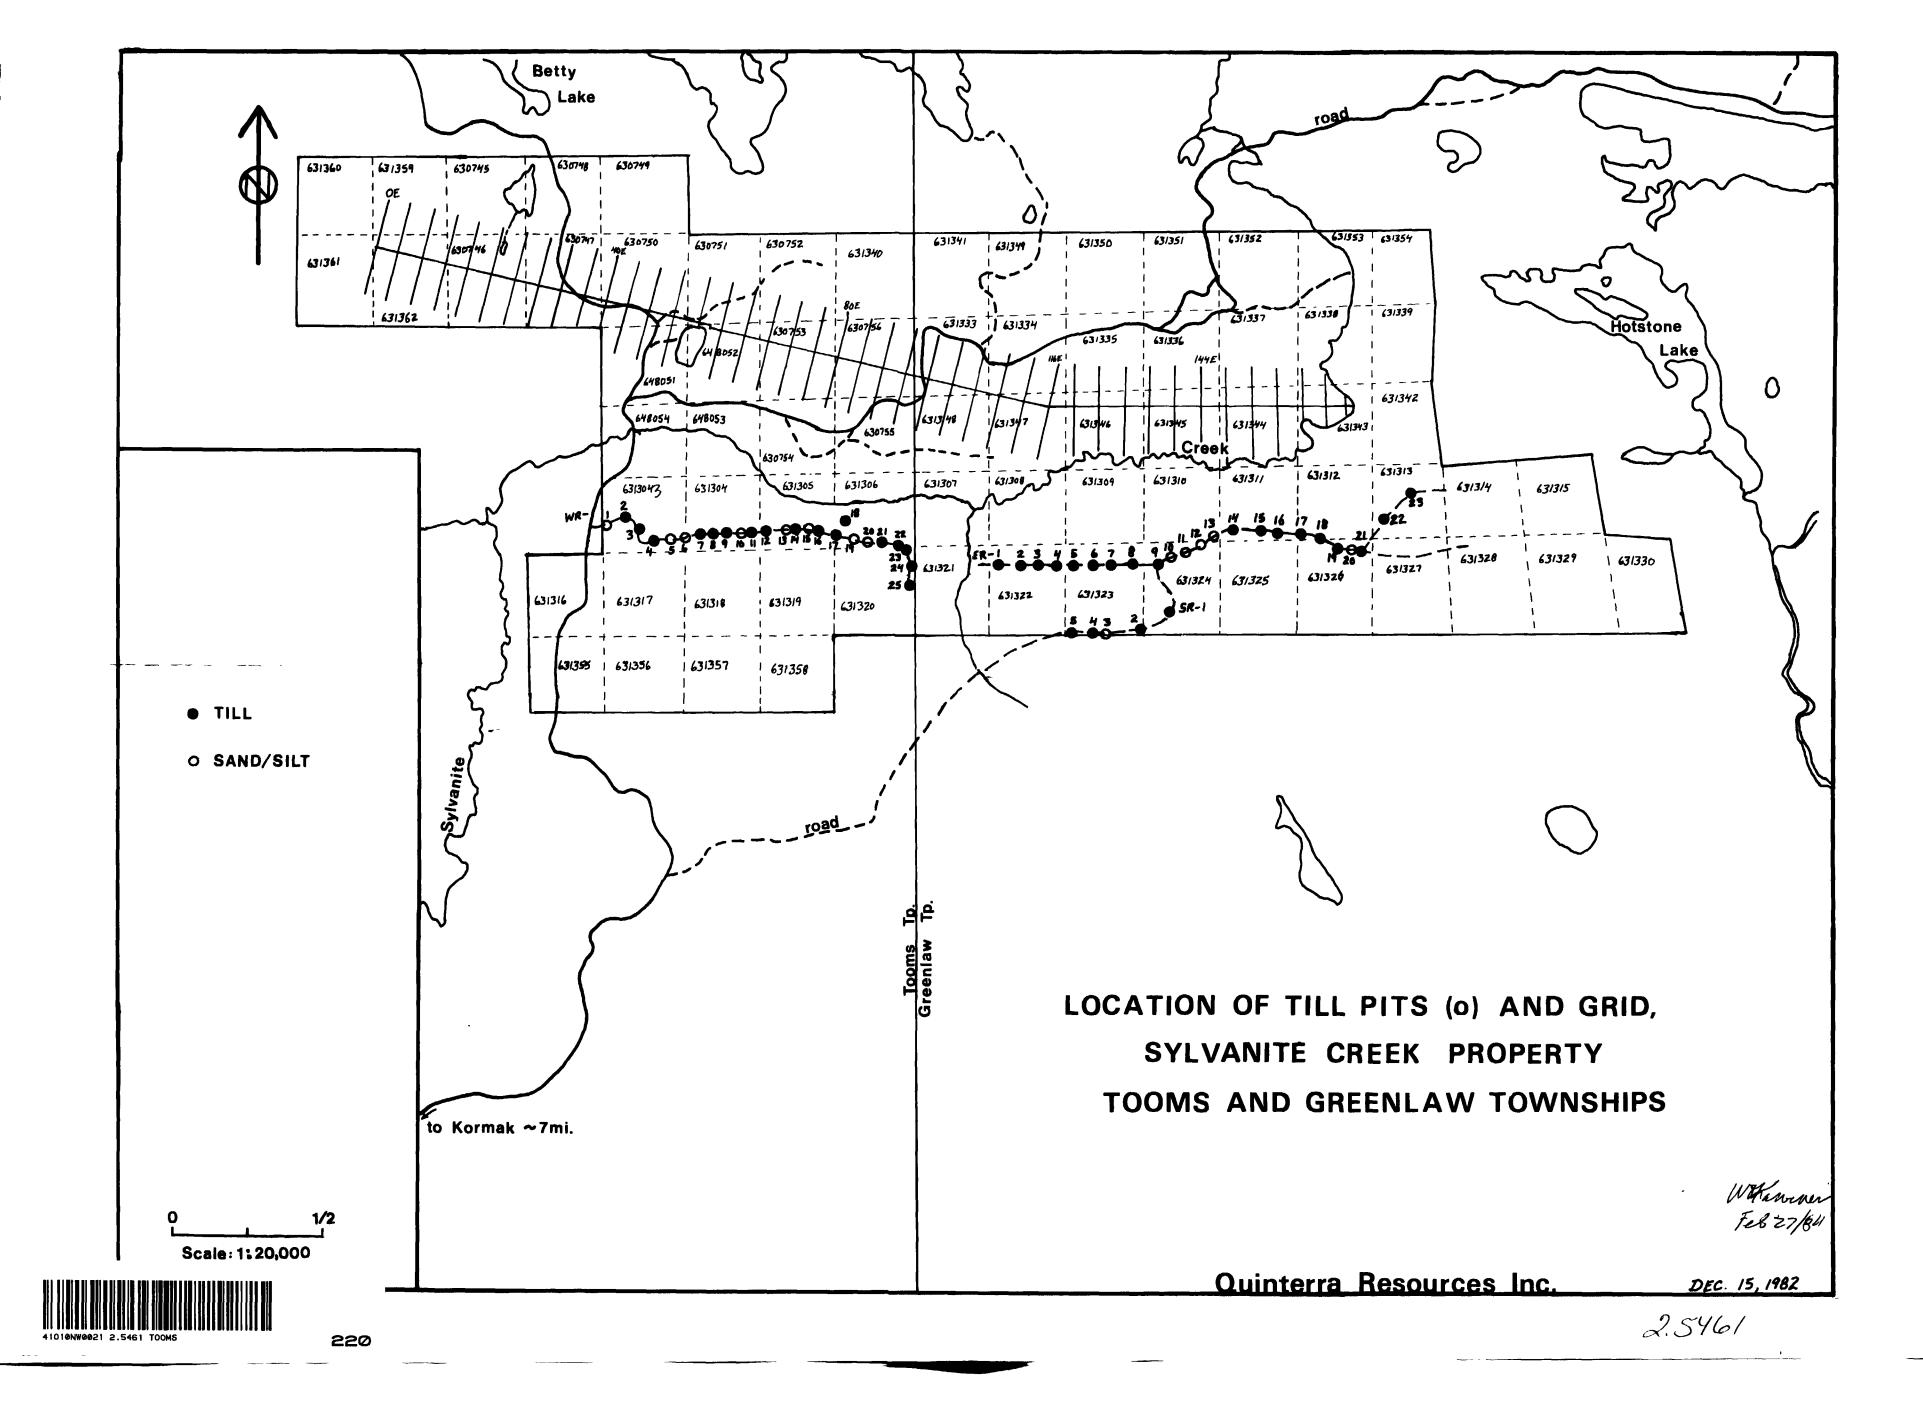

As a result, a till geochemical survey using a bulldozer and backhoe was planned.

A D-6 bulldozer was used to brush-out and clear six miles of road to provide access fro the backhoe.

A backhoe mounted on a Muskeg Bombardier tractor was contracted from All Terrain Track Sales and Service Ltd. in Timmins, to dig pits for sampling. A total of 53 pits, spaced approximately 300 feet apart were dug in 5 days. A 10-lb composite sample of till and a 30 l sample, both screened to -0.5 cm, were collected from pits containing till. Characteristics and thicknesses of the till were recorded at each site.

### Glacial Sediments

Basal lodgement till is preserved on the property in thicknesses varying from a few centimetres to two metres. The till is covered by varying thicknesses of glaciofluvial sands and silts. At the west end of the sampling line, the glaciofluvial sediments are thick (>12 feet) and basal till was not reached with the backhoe. Instead, a second till, overlying sands and silts and containing abundant carbonate boulders was sampled

in pits WR-2, 3 and 4. This till is exposed on surface and varies in thickness from 20 to 60 cm. Of the 59 pits, good till was found in 39 (66%).

The basal lodgement till is very compact, usually buff to gray-brown in color and packed with locally-derived clasts. Carbonate-rich clasts and other rock types characteristic of favourable stratigraphy are not common.