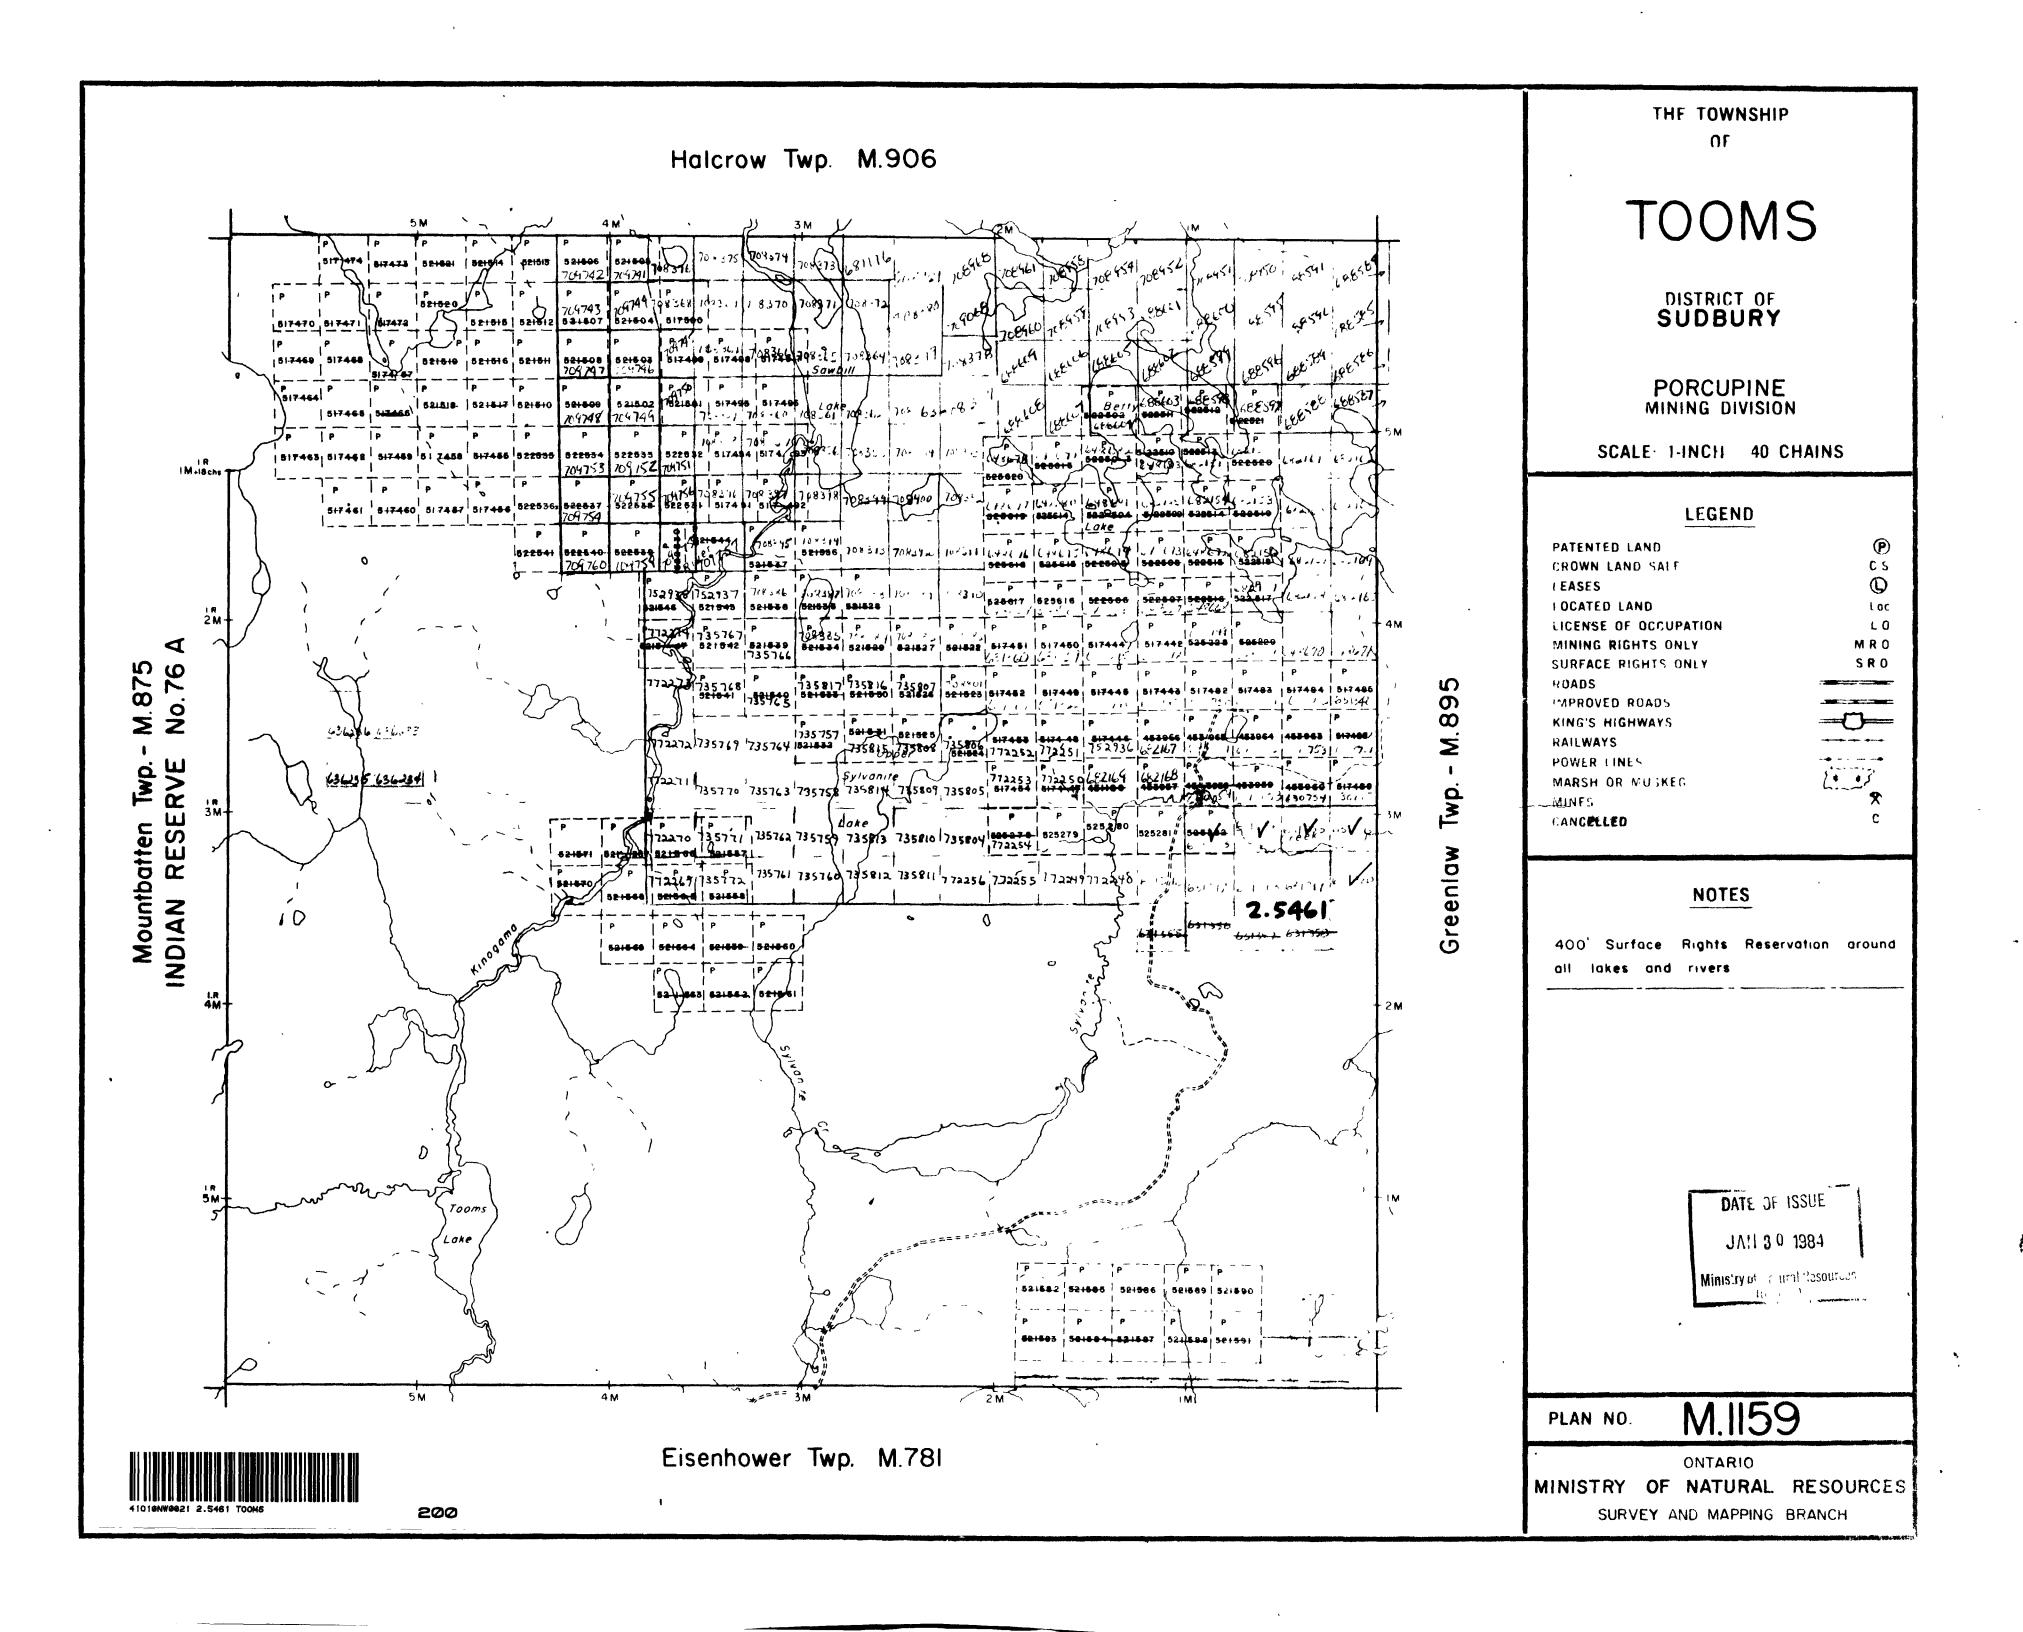

### Property Description

The property comprises 74 contiguous claims in east-central Tooms Township and west-central Greenlaw Township. The claims are registered in the name of Quinterra Resources Inc. Claim numbers are as follows: P630745 to P630756 inclusive; P648051 to P648054 inclusive; P631303 to P631330 inclusive; and P631333 to P631362.

#### Location and Access

The property is located approximately 25 miles east-southeast of Chapleau and about 90 miles southwest of Timmins (see map). Access used to be readily available via a logging road north from Kormak on the CPR line, but is now available only by a very poor, 20 mile long road from Nemogos to the west. The access through Kormak was cut at the railroad by CP rail after a long-term crossing agreement with Chapleau Lumber was terminated. The Ministry of Natural Resources refused to take on the crossing and thus access to the west end of the Swayze Greenstone Belt is now very limited.

2.5461

41010NW0021 2.5461 TOOMS

900

1984 04 13

Your File: 93 Our File: 2.5461

Mr. Bruce W. Hanley Mining Recorder Ministry of Natural Resources 60 Wilson Avenue Timmins, Ontario P4N 2S7

Dear Sir:

RE: Assaying submitted under Section 77(19) of the Mining Act R.S.O. 1980, on Mining Claims P 631320 et al in the Township of Tooms