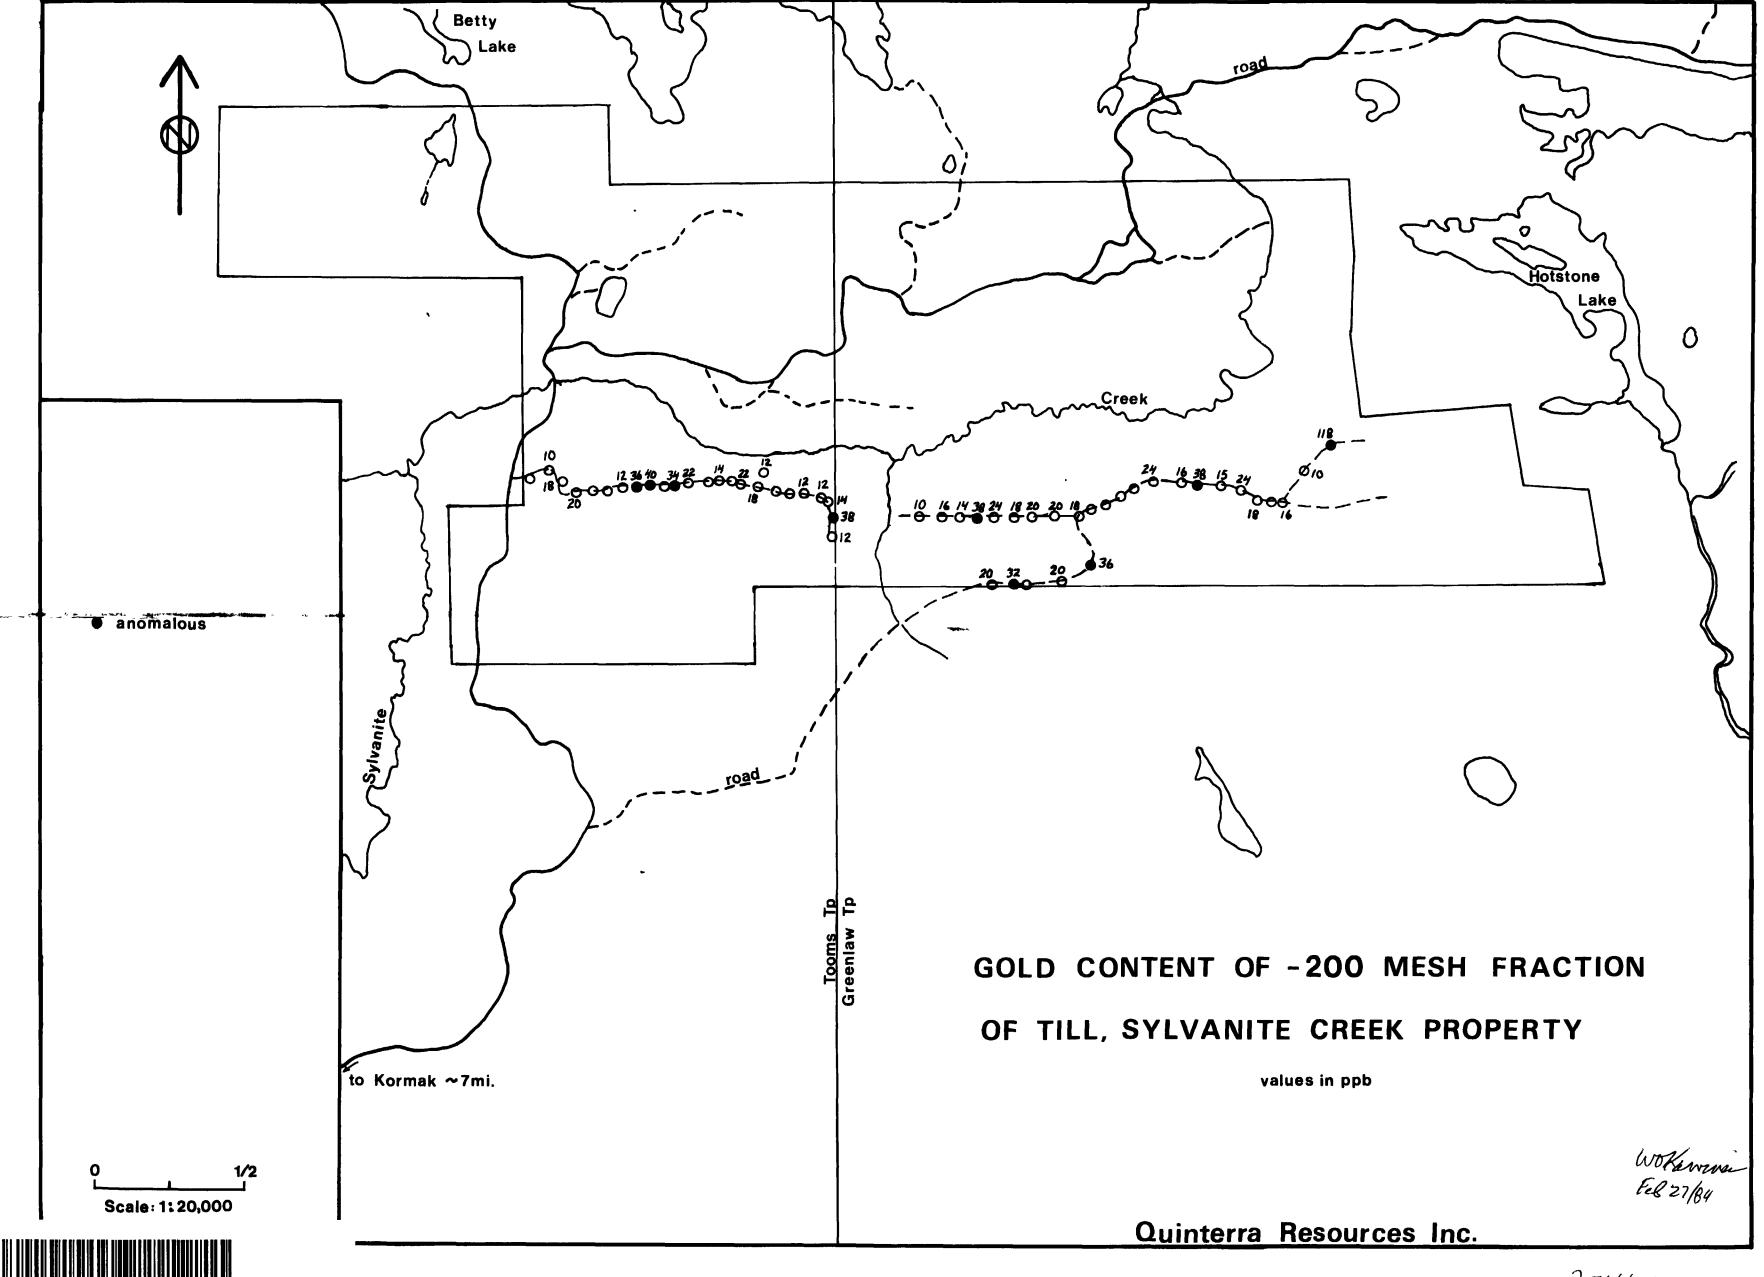

### Analytical Results

The analysis of the fine fraction (-200 mesh) indicates a strong first order anomaly (>100 ppb) at station ER-23. Second order anomalies (>30 ppb) are more common along the east road, while a distinct cluster of anomalous values occur at pits WR-8, 9 and 11 on the west road.

#### Conclusions

- 1. An excellent basal lodgement till is preserved in most places on the property. A second till, which is not an ablation till, is exposed on surface at the west end of the property. It carrys numerous carbonate boulders related to the favourable horizons to the north.
- The presence of abundant, very locally-derived clasts in the basal till indicate the favourable stratigraphy to be at least ½ km up-ice (north) of the sampling line.
- 3. The presence of anomalous gold in the very fine fraction of the till

indicates a distal (>500 m) rather than a proximal source. The anomalies do, however, reflect a gold-bearing bedrock environment within 1000 m or so up-ice. The strong gold anomaly in pit 23, which is presumably closer to the favourable stratigraphy than the rest, reflects the increase in gold content of the till in a northerly direction.