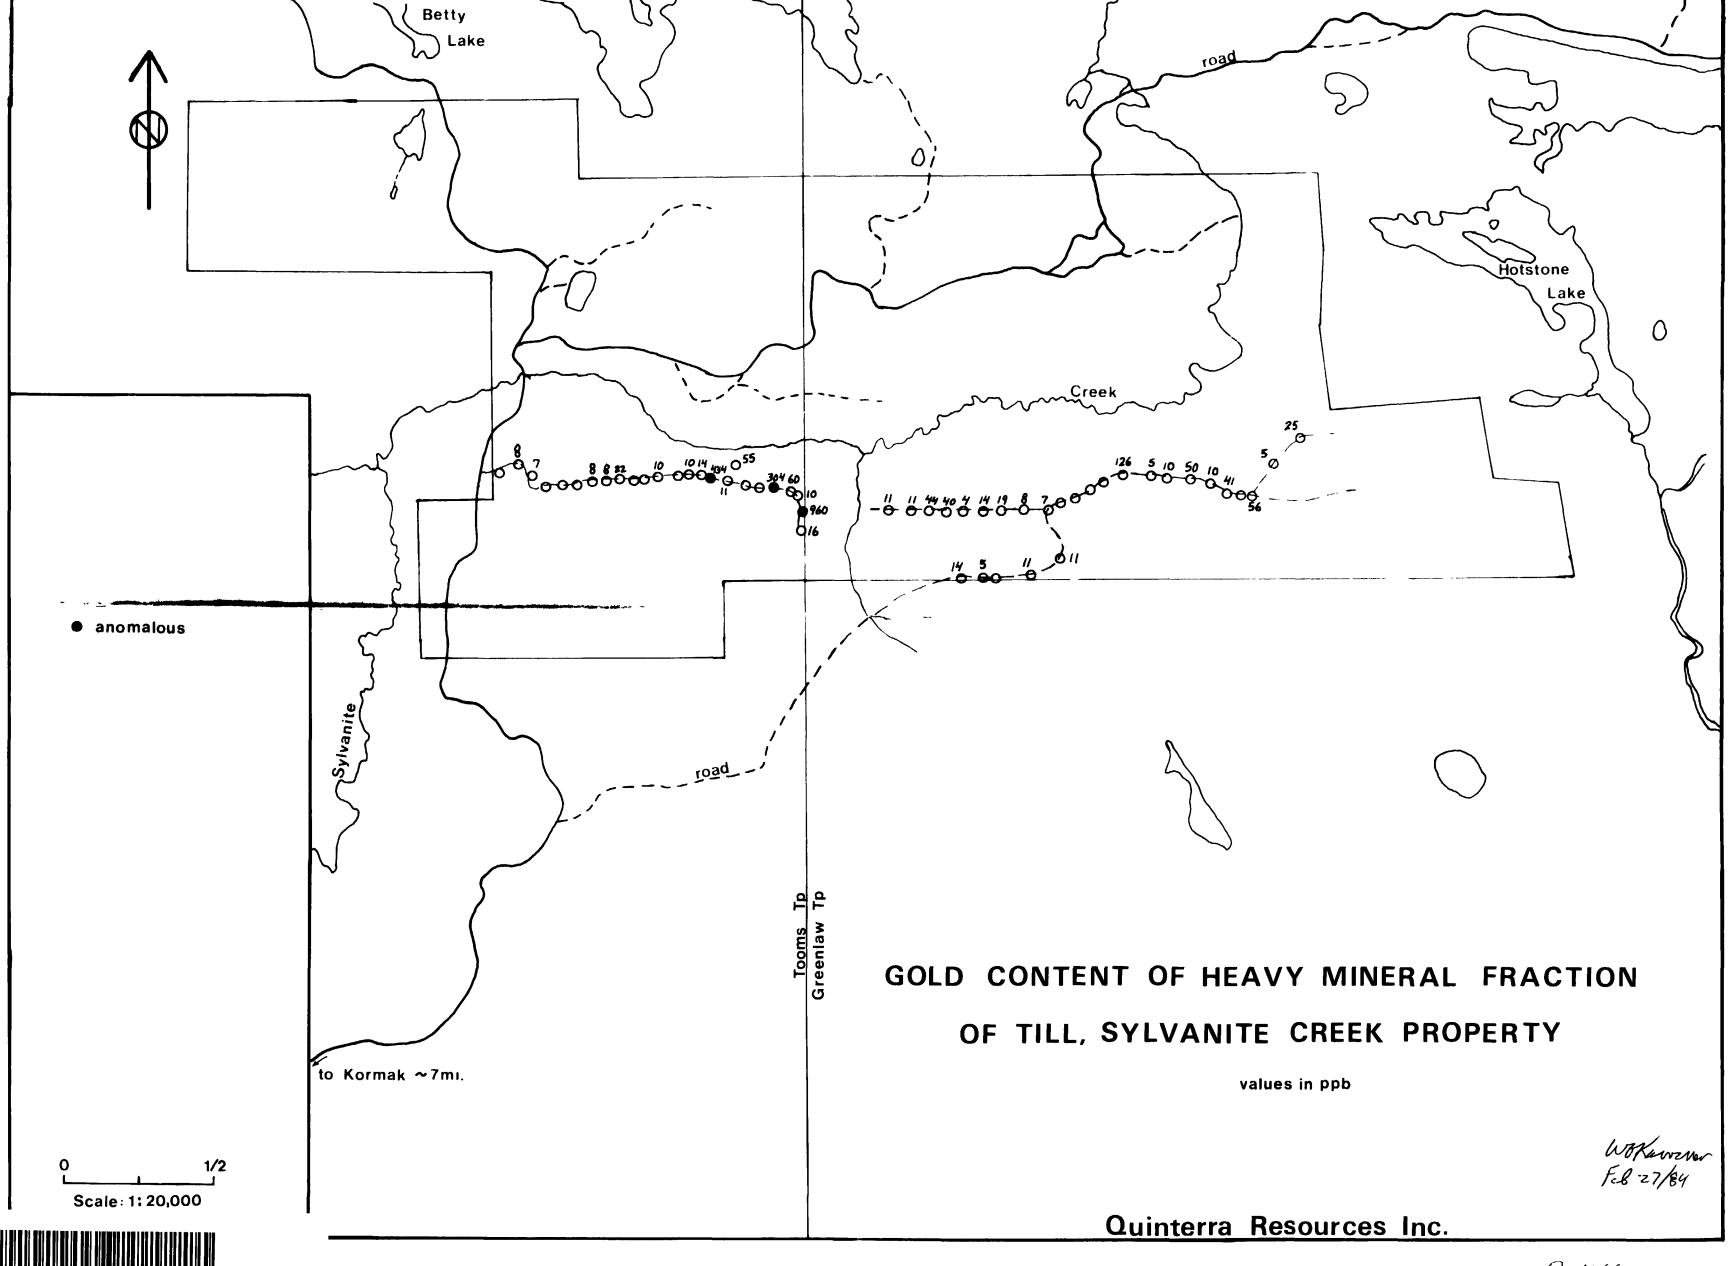

Results of the analysis of the heavy mineral fraction of till do not reflect the anomalies picked up in the very fine fraction. The only exception is a point anomaly at pit WR-24. It appears that the gold is most concentrated in the very fine fraction (<0.063 mm) and was lost during the heavy mineral separation.

No values of tungsten in the heavy mineral fraction above 4 ppm were detected (see table).

4. There is no enrichment of tungsten in the till.

March 26, 1983

Dr. William O. Karvinen

Wokamen