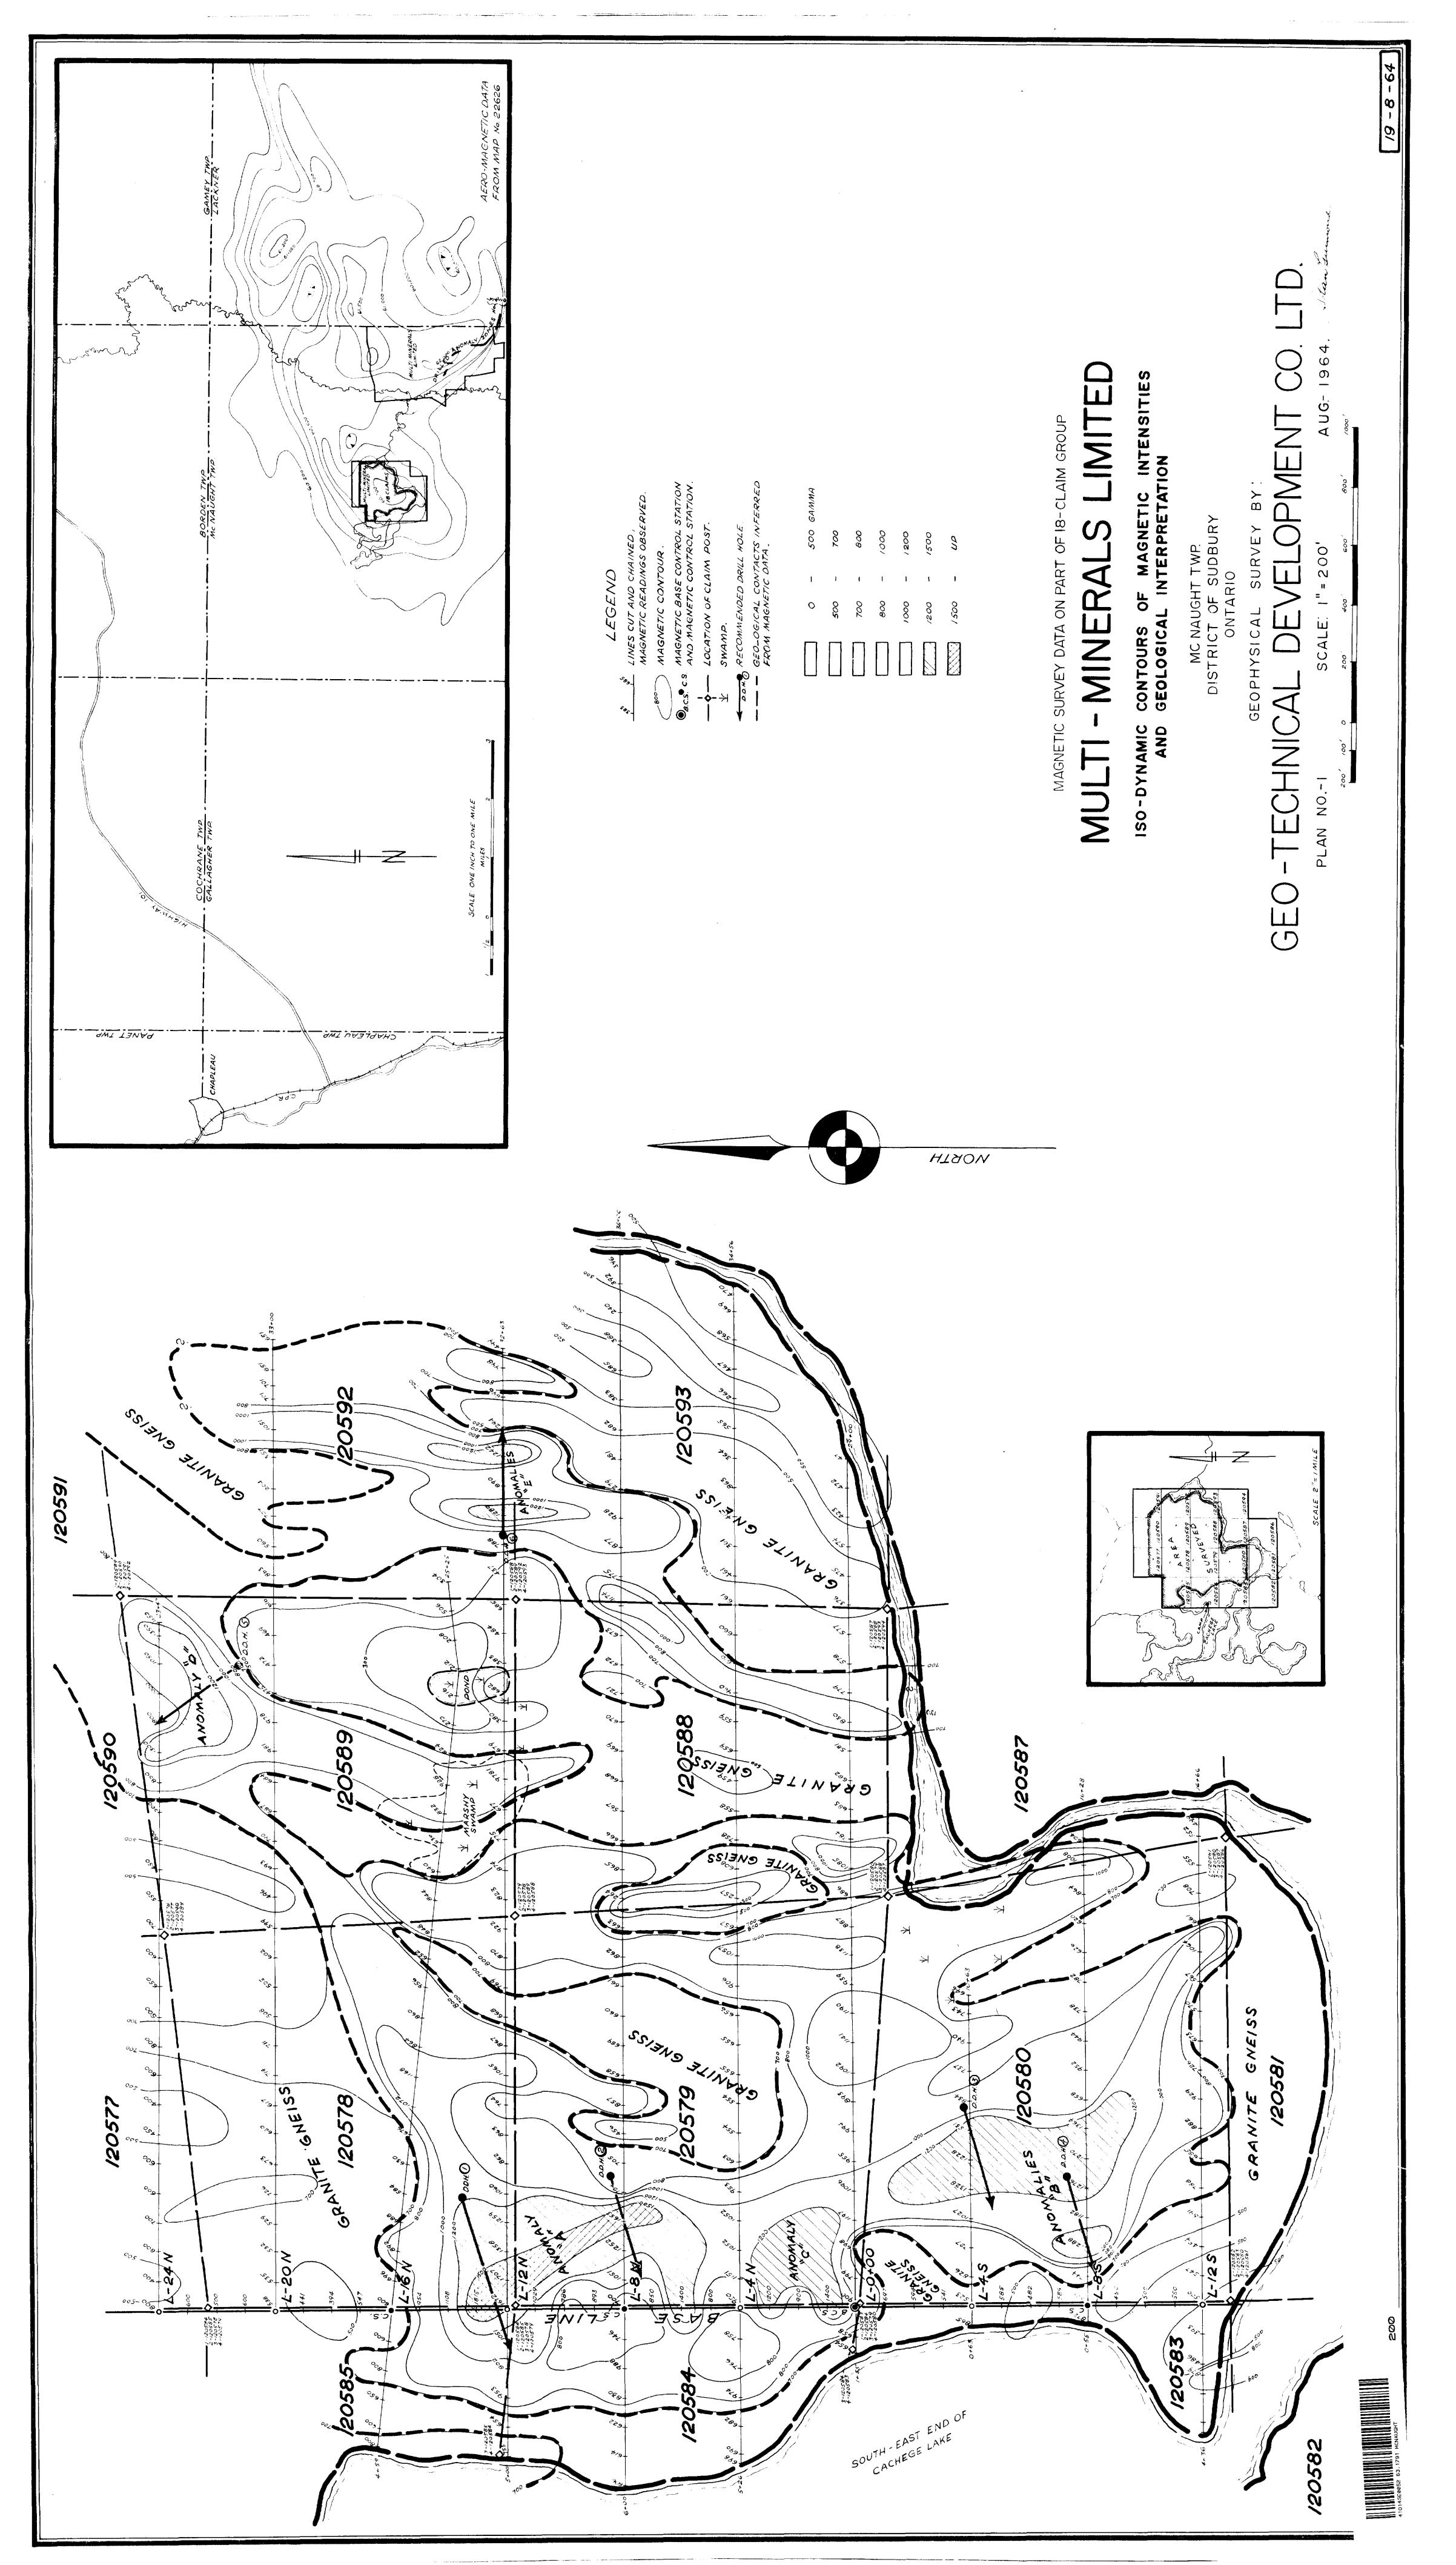

# CONCLUSIONS AND RECOMMENDATIONS

No outcrops were seen. The area is covered completely with sand and rounded granite gneiss boulder overburden.

The magnetometer survey shows that the country rock of the surrounding area is composed of granite gneiss with the central part of the mapped area having been intruded and altered by acid type rocks. This is indicated by anomalies of higher content of disseminated magnetite. Five main magnetic anomaly zones have been located and these anomalies have been marked "A", "B", "C", "D" and "E" on Plan No. 1 in order of importance.

Previous drilling work on the Multi-Minerals Limited main property at about a mile and a half to the east has

proven that large zones containing the phosphate mineral apatite is closely associated with both massive and disseminated titaniferous magnetite and niobium. The niobium is radioactive, but a combined scintillometer survey with the magnetometer results of the area surveyed is not recommended to find apatite zones due to overburden, stray boulders and lack of outcrops. The five anomalous zones mentioned above contain disseminated magnetite and point to a good target to discover associated apatite with the Six test holes have been recommended and particulars are in the "Recommended Diamond Drilling Schedule" appended to this report. The drilling of Holes 2, 3 and 4 depends on good results of Hole 1. Holes 5 and 6 are to test separate zones.

GEOLOGY

No outcrops have been found. The area is blanketed with sand and granite gneiss boulder overburden. One boulder had a narrow pegmatite dyke intrusion with coarse feldspar crystals.

Airborne Magnetic Map 2232G, shows that the magnetic anomaly on the Multi-Minerals Limited main property is connected to the anomaly on the area surveyed. This could suggest side eruption of the same volcano and possibly similar deep seated intrusive rocks into granite gness country rocks

Magnetic background readings from intensities of 204 to 700 gammas have been inferred as granite gneiss country rock. Five anomalous zones have been located and marked Anomalies "A", "B", "C", "D" and "E" with magnetic "highs" of 1,815, 1,531, 1,400, 1,350 and 1,289 gammas respectively. These anomalies are caused by higher content of disseminated magnetite than in the country rock and is the result of deep seated intrusive volcanic activity. In view of the fact that the phosphate mineral apatite has been found associated with disseminated magnetite, it warrants that these anomalous zones be test drilled.

### GEOPHYSICAL SURVEY INSTRUMENTS AND METHOD

Base-check method was used for the magnetometer survey

with a Base Control Station established on the base line and three Control Stations on the same base line at 800 foot intervals. A Sharpe Model A-2 magnetometer with vertical intensity and sensitivity of 18.2 gammas per scale division was used. This instrument was supplemented by an Arvela vertical intensity magnetometer. The survey was supervised by the writer.

## SURVEY DATA

The line cutting, chaining and magnetometer survey were carried out by Geo-Technical Development Co. Limited during the period from August 14th., to August 21st., incl., 1964. A base line was cut north-south for turning picket lines at every 400 foot intervals. Readings were taken at every 100 foot intervals on the base line and picket lines.