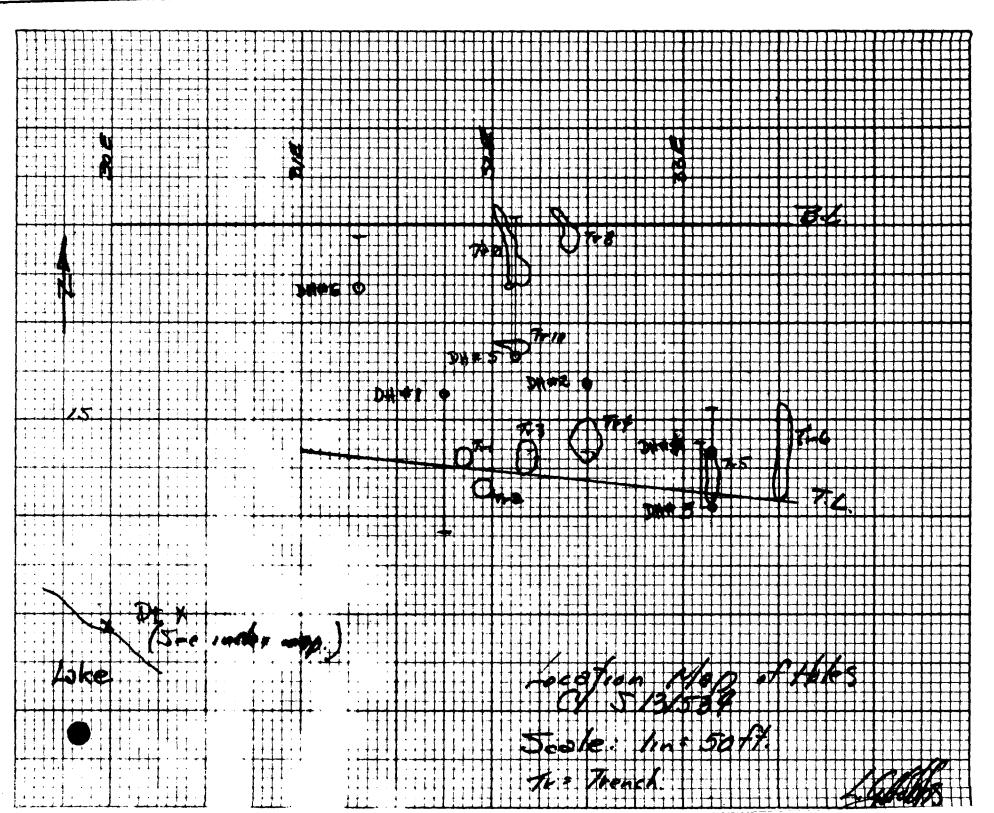

Diamond Drilling

Township of HALCROW

Report Nº 10

Work performed by: Gerard Bastarache

| Claim Nº | Hole NQ | Footage | Date   | Note |
|----------|---------|---------|--------|------|
| S 131534 | 1       | 101'    | Aug/66 |      |
|          | 2       | 75 1    | Aug/66 |      |
|          | 3       | 501     | Aug/66 |      |
|          | 4       | 351     | Aug/66 |      |
|          | 5       | 1021    | Aug/66 |      |
|          | 6       | 371     | Aug/66 |      |
|          |         | 400     |        |      |

nte of Examination Dec 1, 1966

Ly Withs

Logged by

| Hole No. Z Sh | eet No |
|---------------|--------|
|---------------|--------|

| Property | Dolhousie<br>Halcrow | Holorow |
|----------|----------------------|---------|
| Location | Halcrow              | TWD     |
|          | Claim 5              | 13/534  |
|          |                      |         |

Date of Examination Dec 1 1966

4. HBs

| INMIDIAN DIVIET HERONA | note no. Sneet no.      |
|------------------------|-------------------------|
| coller   450           | Elev. Collar            |
|                        | Data                    |
|                        | Date Started Aug /2 66  |
|                        | Date Completed 54313 66 |
|                        | Drilled by G. Potter    |
|                        | Logged by Abh           |
| Footage 50'            |                         |

Date of Examination Dec / 1966

Dalhousie Holcrow

14465 33+15 E

Latitude..... Departure... Bearing.....

4.6.66hs

| Property  | Palhouse Halcrow Halcrow Tap Sist 34 |  |
|-----------|--------------------------------------|--|
| Location  | Holorow Tap                          |  |
|           |                                      |  |
| Latitude  | 1+195                                |  |
| Departure | 1+195<br>33+15E                      |  |

ate of Examination Dec 1, 1966

Lig Alle

|                      | Hole No. 5 | Sheet No |
|----------------------|------------|----------|
| Elev. Collar         |            |          |
| Datum                | Ave 16     |          |
| Date Completed       | 12/2       |          |
| Drilled by Logged by | L. Hobbs.  |          |

Dec 1, 186

| Elev. Collar |
|--------------|
| Datum        |
| Date Starte  |
| Date Comp    |
| Drilled by   |
|              |

|        | Hole No   | Sheet No |
|--------|-----------|----------|
| ar     |           |          |
| ted    | Aug 20    |          |
| pleted | G. Deffer |          |
| 1      | L. Hobbs  |          |

Date of Examination Dec 1, 1966

Dolhousie Iblorow Holorow Tup Jeim 5 13/1534

0+315 3/+30E

Latitude...

Departure. Bearing....

Ly Hobs

410155W0098 10 HALCROW

ONTARIO