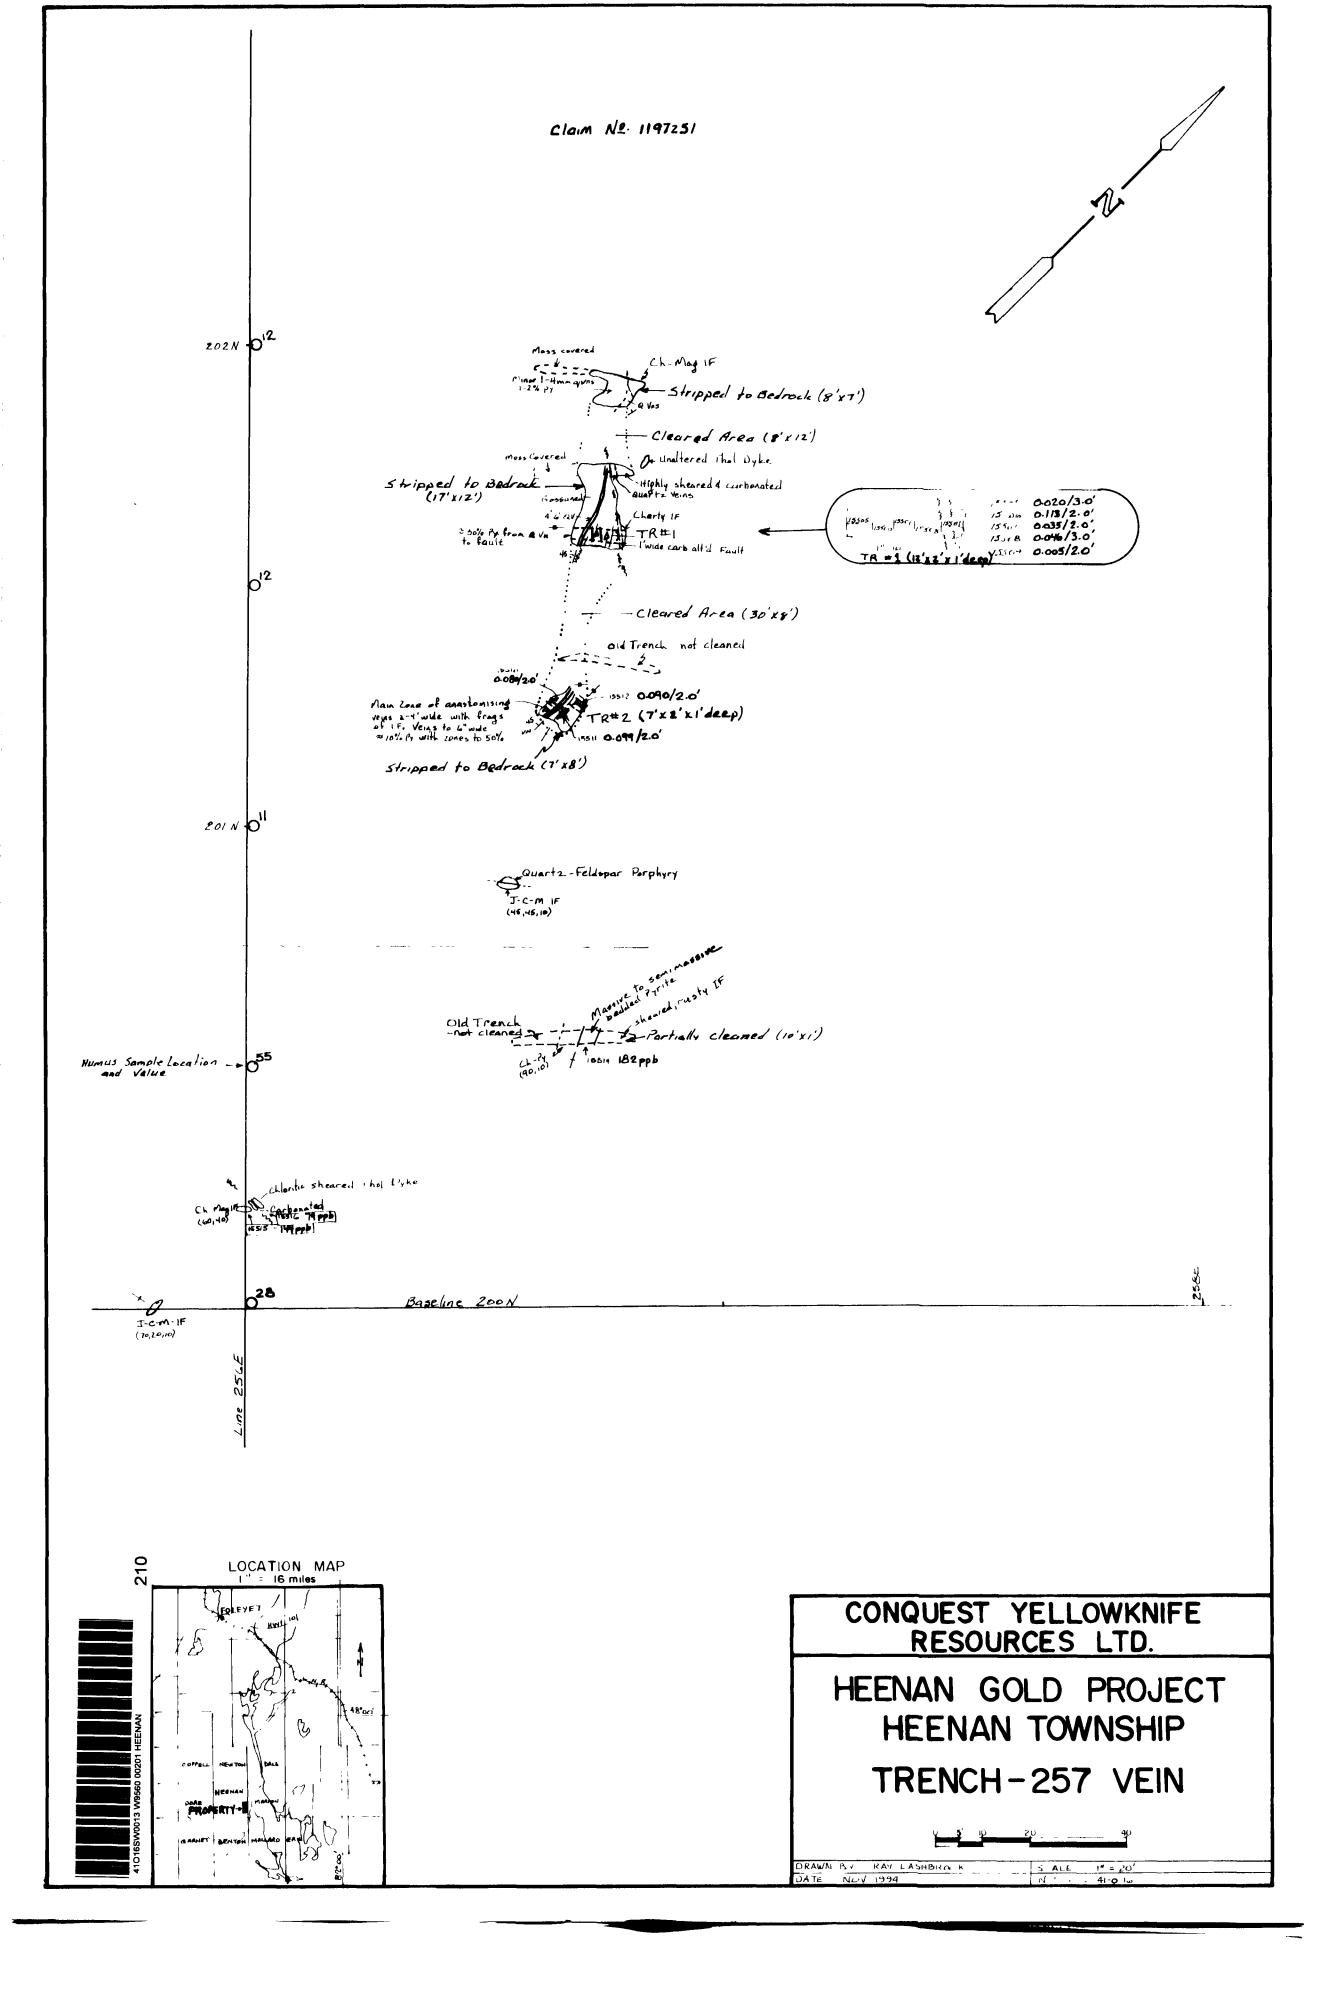

# **APPENDIXED**

TRENCH MAP AND AREA , 1" = 20'

# TRENCHING

Two areas were stripped to expose the quartz vein system from which a previous grab sample had returned a 0.18 ounces/ton Au assay.

Trench No.1 showed several anastomising quartz veins up to 6" wide within a 10' wide zone cutting the iron formation. Pyrite content varied from 5% to 30% with massive pyrite over a few inches. A carbonated fault bounds the northeast contact. This trench averaged 0.05 Au/10'

Trench No.2 was located 30' southeast of No.1 and exposed several quartz veins to 6" wide within a width of 6 feet. The strike of the veins in this trench were slightly different than trench 1 and therefore may not be the same ones. This trench averaged 0.09 Au/6'. An old trench was located about 65' southeast of No.2 trench. This trench was partially cleaned out to expose from east to west - rusty sheared iron formation, massive to semi-massive bedded pyrite, and chert-pyrite iron formation. A sample from the massive pyrite returned 182 ppb Au.

Two samples were taken from an outcrop of iron formation cut by a sheared, carbonated and chloritic mafic dike. These samples assayed 144 ppb from the iron formation and 79 ppb from the carbonated contact zone of the dike.