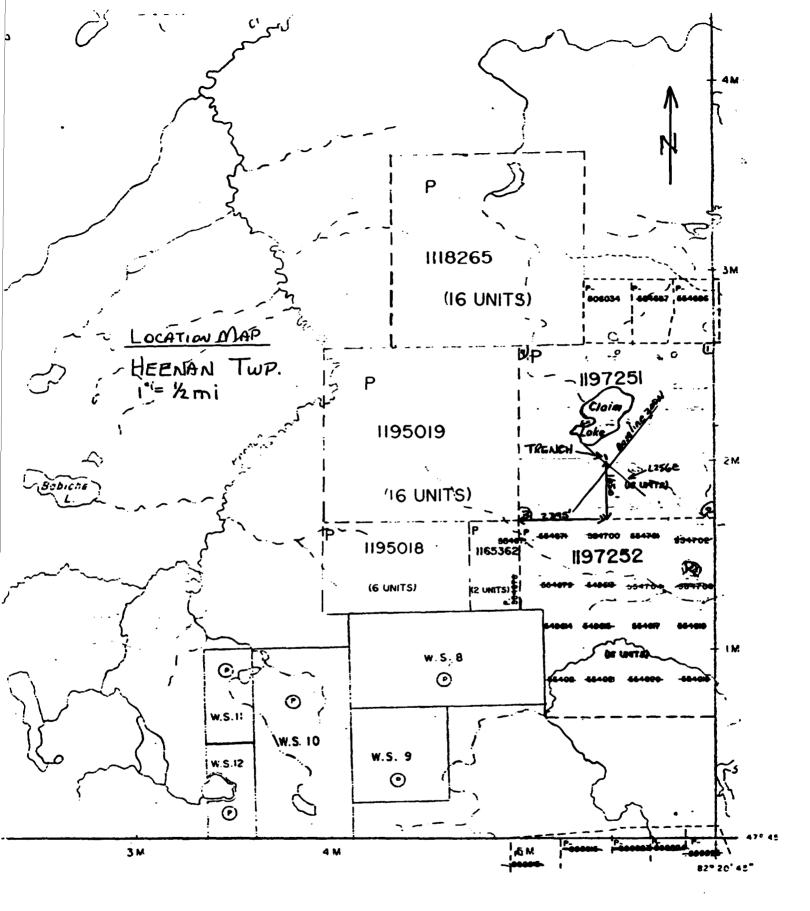

# LOCATION AND ACCESS

The property is located in the southeast quarter of Heenan Township, N.T.S. 41-0/16, approximately 110 kms. southwest of Timmins, Ont. Access is gained by good logging roads south from Hwy. 101 near Foleyet on the Dore Road or west from Hwy. 144 south of Gogama on the Sultan Industrial Road and then north on the Dore Road. The Heenan Road off of the Dore Road leads to further logging roads that cross the property.

# TRENCHING

Two areas were stripped to expose the quartz vein system from which a previous grab sample had returned a 0.18 ounces/ton Au assay.

Trench No.1 showed several anastomising quartz veins up to 6" wide within a 10' wide zone cutting the iron formation. Pyrite content varied from 5% to 30% with massive pyrite over a few inches. A carbonated fault bounds the northeast contact. This trench averaged 0.05 Au/10'

Trench No.2 was located 30' southeast of No.1 and exposed several quartz veins to 6" wide within a width of 6 feet. The strike of the veins in this trench were slightly different than trench 1 and therefore may not be the same ones. This trench averaged 0.09 Au/6'. An old trench was located about 65' southeast of No.2 trench. This trench was partially cleaned out to expose from east to west - rusty sheared iron formation, massive to semi-massive bedded pyrite, and chert-pyrite iron formation. A sample from the massive pyrite returned 182 ppb Au.