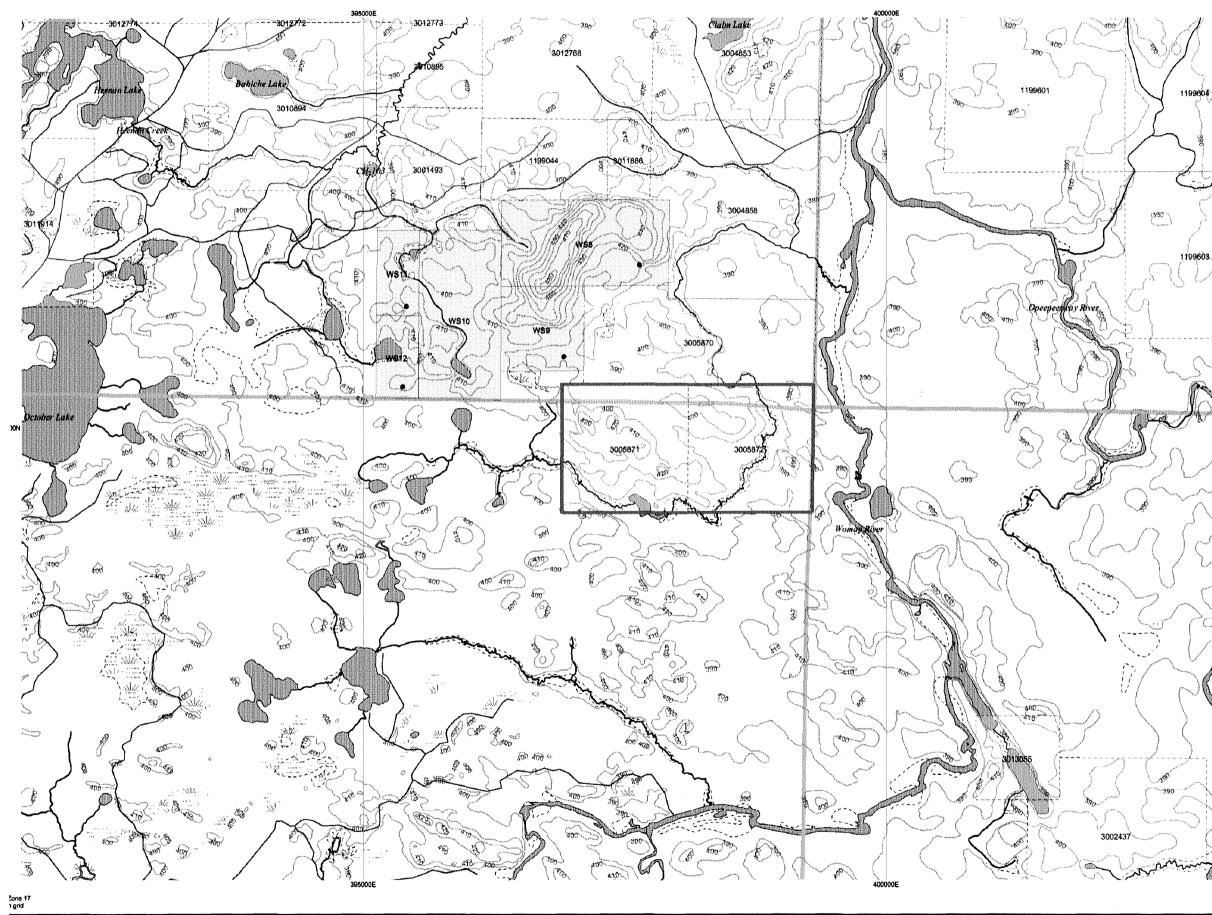

## LOCATION and ACCESS

The property is located in the northeast corner of Benton Township and extends into the southeast part of Heenan Township, in the Swayze Greenstone Belt, Porcupine Mining Division, Ontario. The property can be accessed by travelling west on the Sultan Industrial Road located 35 kilometres south of Gogama on highway 144. At kilometre 54 the Dore road heads north and meets with highway 101. At kilometre 16 the Heenan logging road leads northeast and east for ~13 kilometres to a series of cut-over areas. The north side of the property is located just south of one of these areas.

# PROPERTY

The property consists of a number of claims in Heenan and Benton Townships : 1199044 Heenan Twp.

| 3011886 | "      | "      |                    |       |
|---------|--------|--------|--------------------|-------|
| 3004853 | "      | и      |                    |       |
| 3004858 | "      | "      |                    |       |
| 3005870 | "      | "      |                    |       |
| 3005871 | Heenan | and Be | enton <sup>·</sup> | Twps. |
| 3005872 | "      | "      | "                  | "     |

This work was performed on claims 3005871 and 3005872. The claims are recorded in the name of:

Raymond Lashbrook (50%)

973 Pine Creek Road S., R.R. #1

Callander, ON., POH 1H0 and Mr. Angus MacDonnell P.O. Box 8 Tilden Lake, ON. POH 2K0