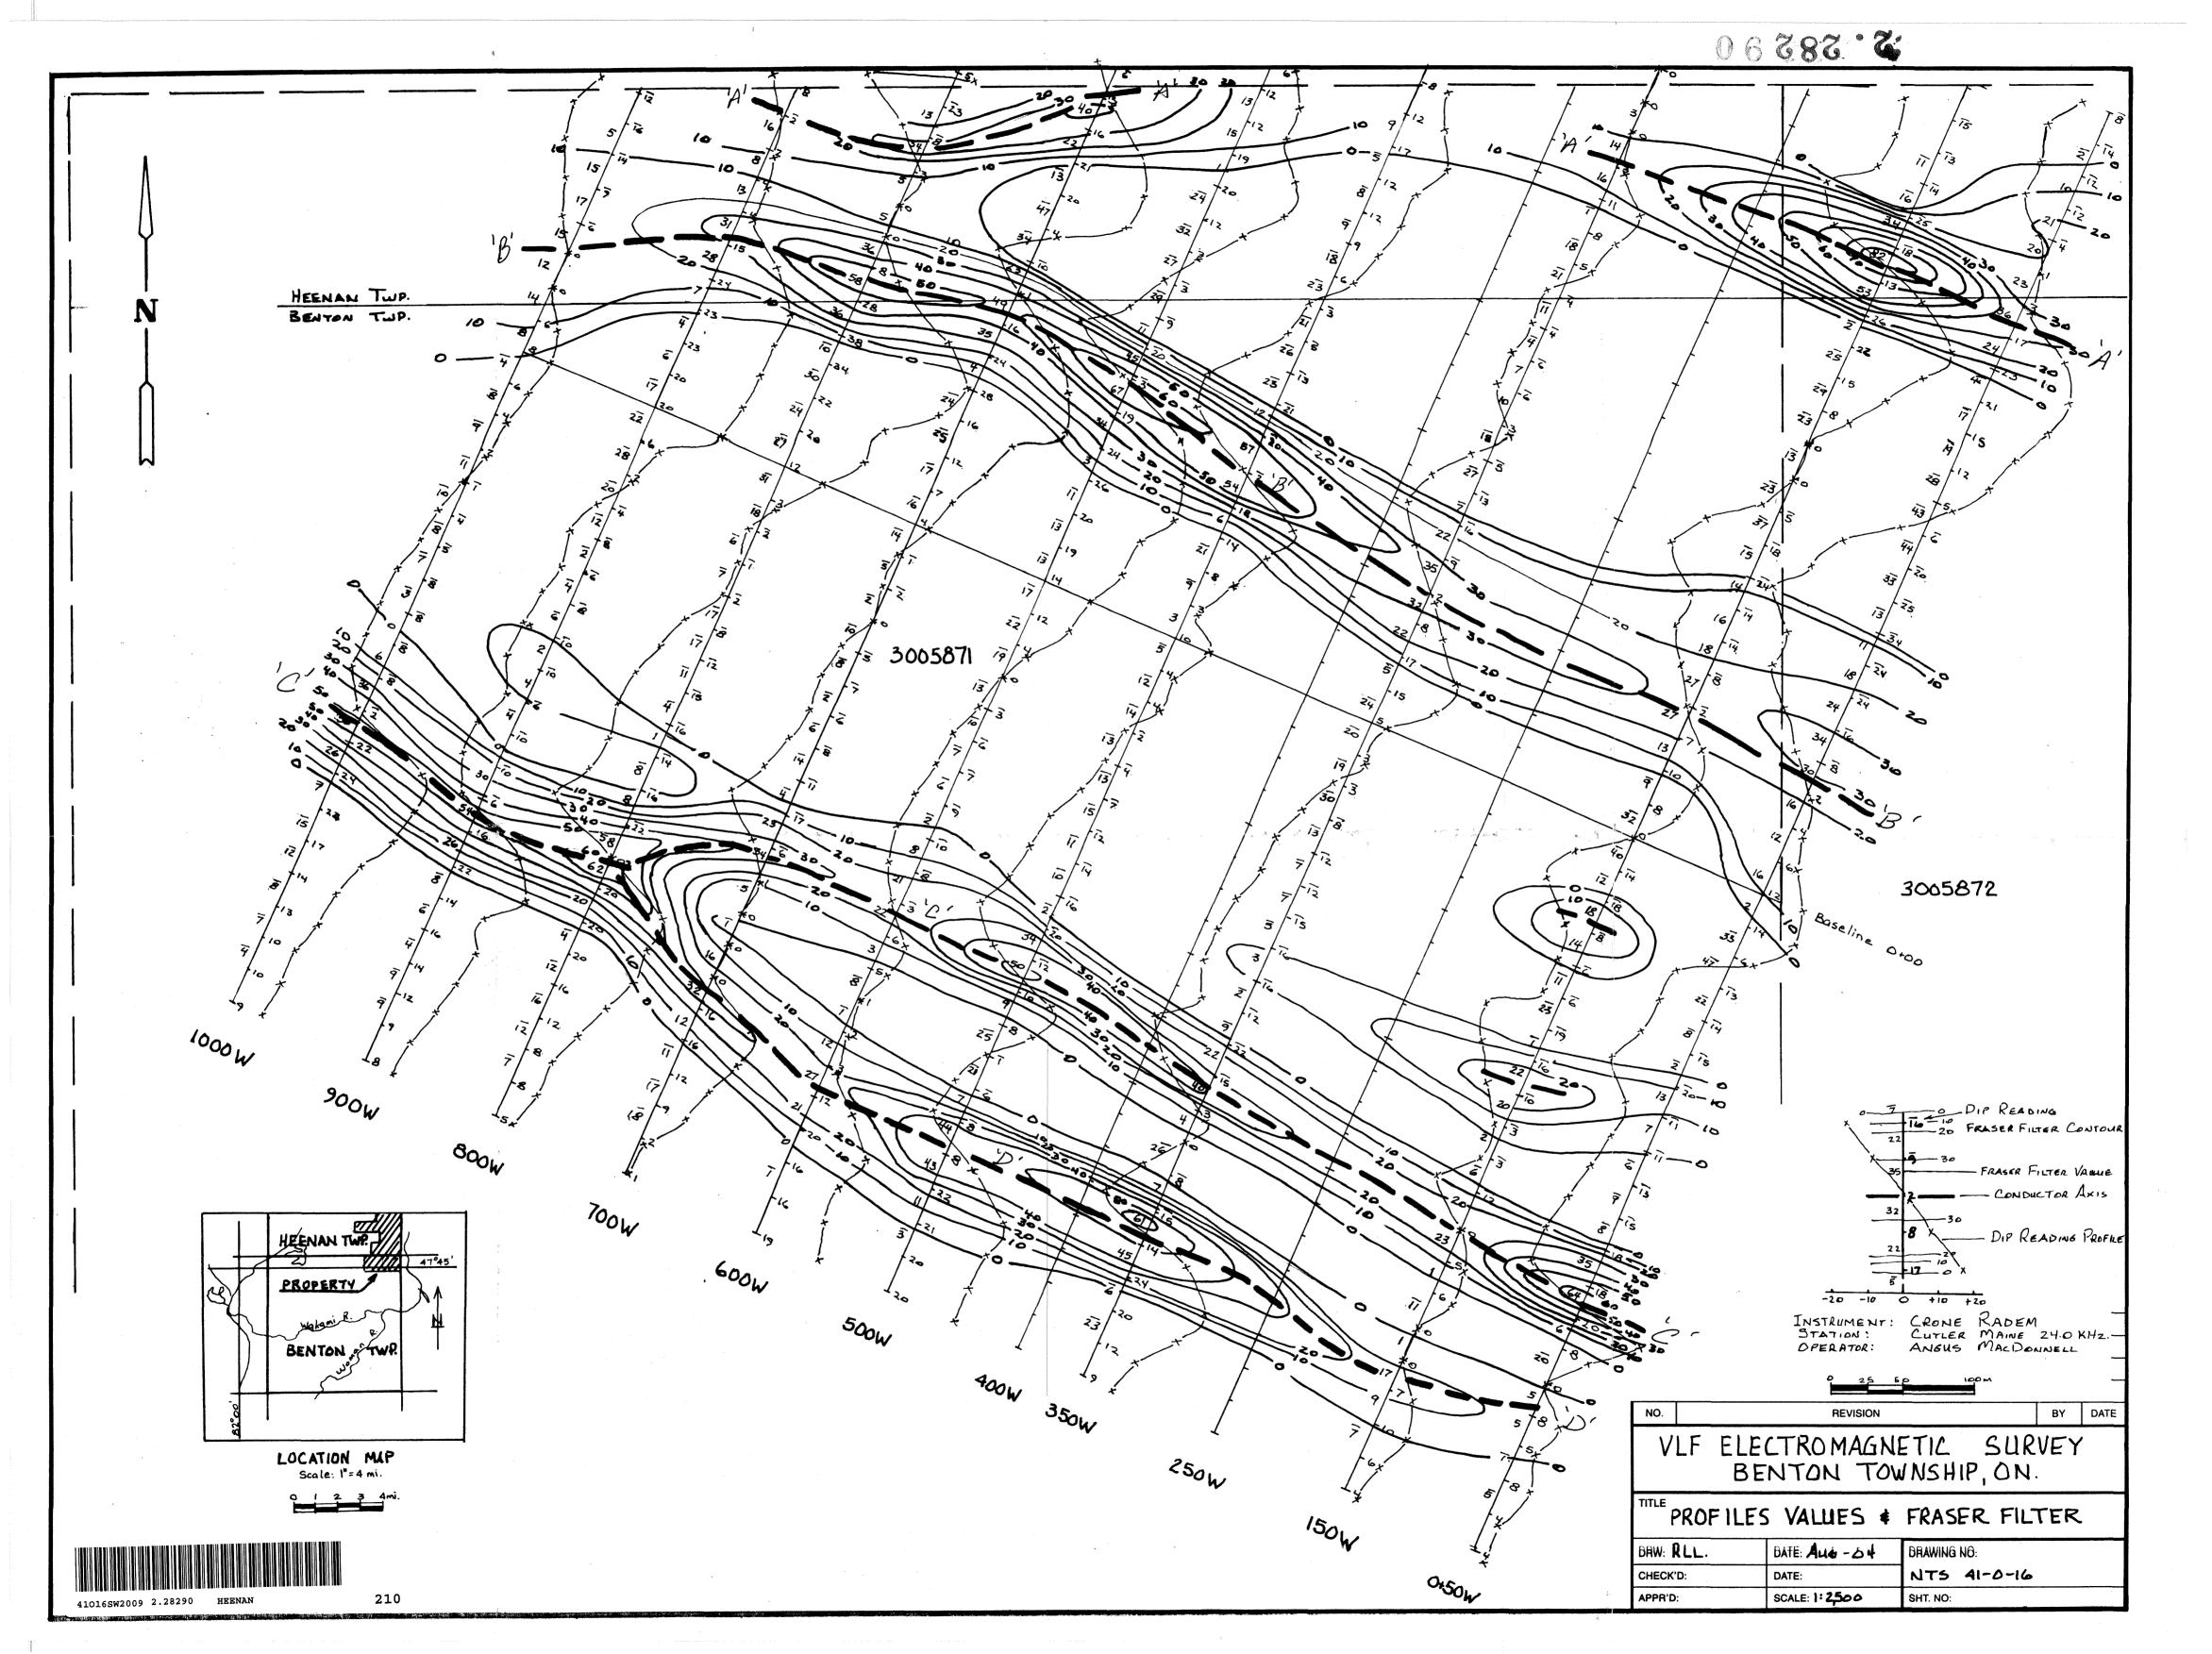

# VLF ELECTROMAGNETIC SURVEY

The survey was run using a Crone Radem using Cutler, Maine transmitting at a frequency of 24.0KHz as the station. Readings were taken every 25 metres along the lines. The readings are recorded as 'S' or 'N'. On the map the south readings are given a negative sign and the north a positive sign. A conductor occurs between a negative on the north side and a positive on the south. The accompanying map has the dip readings and profiles, and the calculated Fraser Filter values. A total of 9.050 kms. of grid was read.

The survey located 4 good conductors that can be traced across the grid. Other small conductors located during the survey are of probable surficial responses and will not be discussed further. <u>Conductor 'A'</u> -

This conductor is located along the north end of the grid and appears separated into 2 parts. The western part is located from L900W, 225N to L700W, 325N and from L350W, 425N to L0+50W, 450N and off the grid to the east. On L150W this conductor is very strong giving a peak to peak readings of -34 to +26 and a fraser filter value of +82.

This is probably the western extension of a max-min anomaly drilled by Weaco resources that intersected disseminated to massive sulfides over 20.8 feet.

#### Conductor 'B'

This conductor is located from L1000W, 0+75N to L0+50W, 0+75N. The conductor exhibits good cross-overs with the best being on L600W with peak to peak responses of -20 to +26 and a corresponding fraser filter of +67. On lines 900 and 800W the conductor does not cross-over but is a strong inflection. This is due to the proximity of conductor 'A'.

The length and strength of the conductor indicates that it is probably caused from sulfides.

#### Conductors 'C' and 'D'

These conductors are located from L1000W, 300S, to L800W, 300S where it splits into north and south parts and continues off the grid to the east. The north part ('C') being L0+50W, 300S and the south

part ('D') being L0+50W, 400S. Conductor 'C' appears to be the stronger of the two. The strongest peak to peak response was on L800W being -22 to +20 with a corresponding fraser filter of +62. The airborne survey indicates numerous 2 to 5 channel anomalies within this area.

A drill hole by Weaco Resources to the south-east intersected disseminated pyrite and iron formation. It is probable that the anomalies are related to sulfide horizons within this sedimentary sequence.