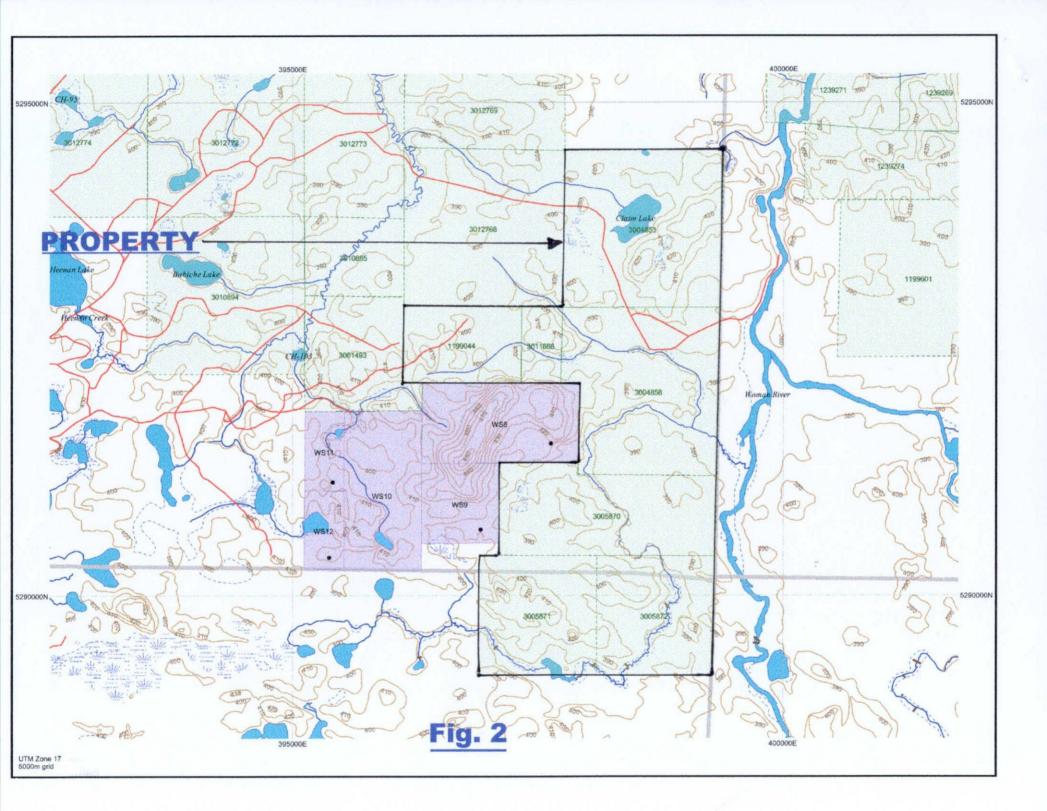

## LOCATION and ACCESS

The property is located in the northeast corner of Benton Township and extends into the southeast part of Heenan Township, in the Swayze Greenstone Belt, Porcupine Mining Division, Ontario. The property can be accessed by travelling west on the Sultan Industrial Road located 35 kilometres south of Gogama on highway 144. At kilometre 54 the Dore road heads north and meets with highway 101. At kilometre 16 the Heenan logging road leads northeast and east for ~13 kilometres to a series of cut-over areas. The north side of the property is located just south of one of these areas.

# PROPERTY

The property consists of a number of claims in Heenan and Benton Townships : 1199044 Heenan Twp.

| 3011886 | "      | "      |                    |       |
|---------|--------|--------|--------------------|-------|
| 3004853 | "      | и      |                    |       |
| 3004858 | "      | "      |                    |       |
| 3005870 | "      | "      |                    |       |
| 3005871 | Heenan | and Be | enton <sup>·</sup> | Twps. |
| 3005872 | "      | "      | "                  | "     |

This work was performed on claims 3005871 and 3005872. The claims are recorded in the name of:

Raymond Lashbrook (50%)

973 Pine Creek Road S., R.R. #1

Callander, ON., POH 1H0 and Mr. Angus MacDonnell P.O. Box 8 Tilden Lake, ON. POH 2K0

#### LINE CUTTING

A total of 11.050 kms. of baseline and crosslines were cut. The old grid was recut in order to take advantage of previous work. Lines were established every 100 metres along the baseline from 1000W to 400W were a mistake in the chaining resulted in L350W being cut and progressed down to 0+50W at 100 metre intervals. Crossline were run at 90 degrees to the baseline and chained at 25 metre intervals.