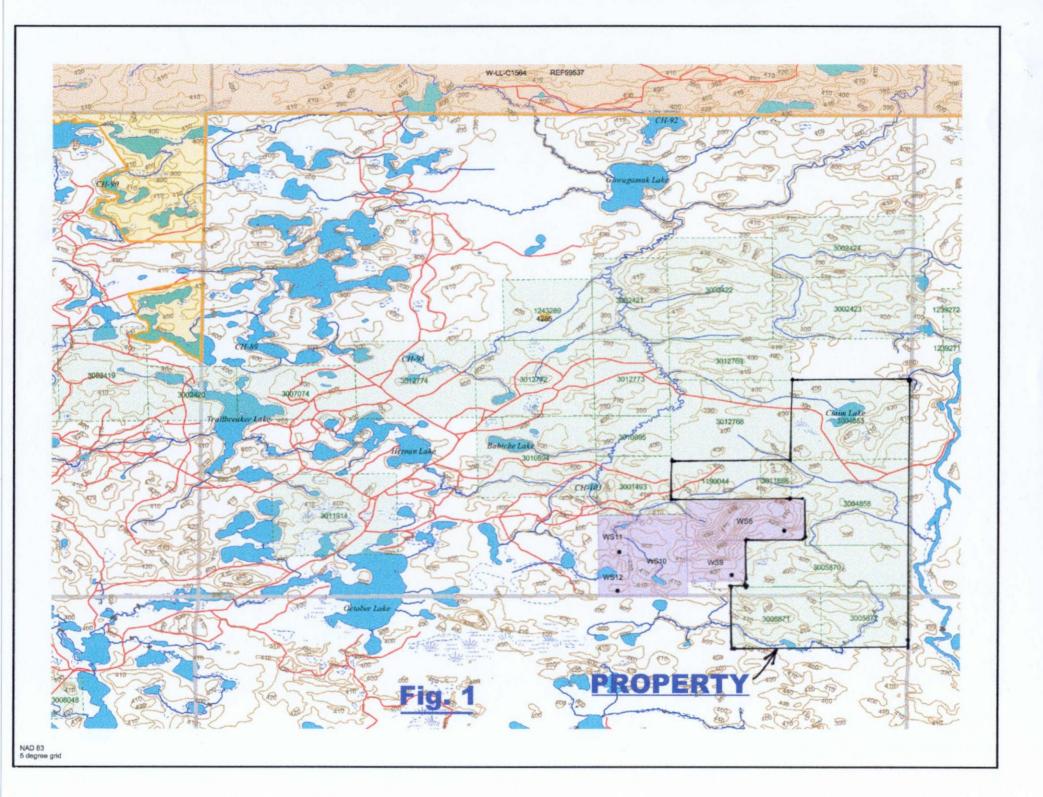

## LOCATION and ACCESS

The property is located in the northeast corner of Benton Township and extends into the southeast part of Heenan Township, in the Swayze Greenstone Belt, Porcupine Mining Division, Ontario. The property can be accessed by travelling west on the Sultan Industrial Road located 35 kilometres south of Gogama on highway 144. At kilometre 54 the Dore road heads north and meets with highway 101. At kilometre 16 the Heenan logging road leads northeast and east for ~13 kilometres to a series of cut-over areas. The north side of the property is located just south of one of these areas.

# PROPERTY

The property consists of a number of claims in Heenan and Benton Townships : 1199044 Heenan Twp.

| 3011886 | "      | "      |                    |       |
|---------|--------|--------|--------------------|-------|
| 3004853 | "      | и      |                    |       |
| 3004858 | "      | "      |                    |       |
| 3005870 | "      | "      |                    |       |
| 3005871 | Heenan | and Be | enton <sup>·</sup> | Twps. |
| 3005872 | "      | "      | "                  | "     |