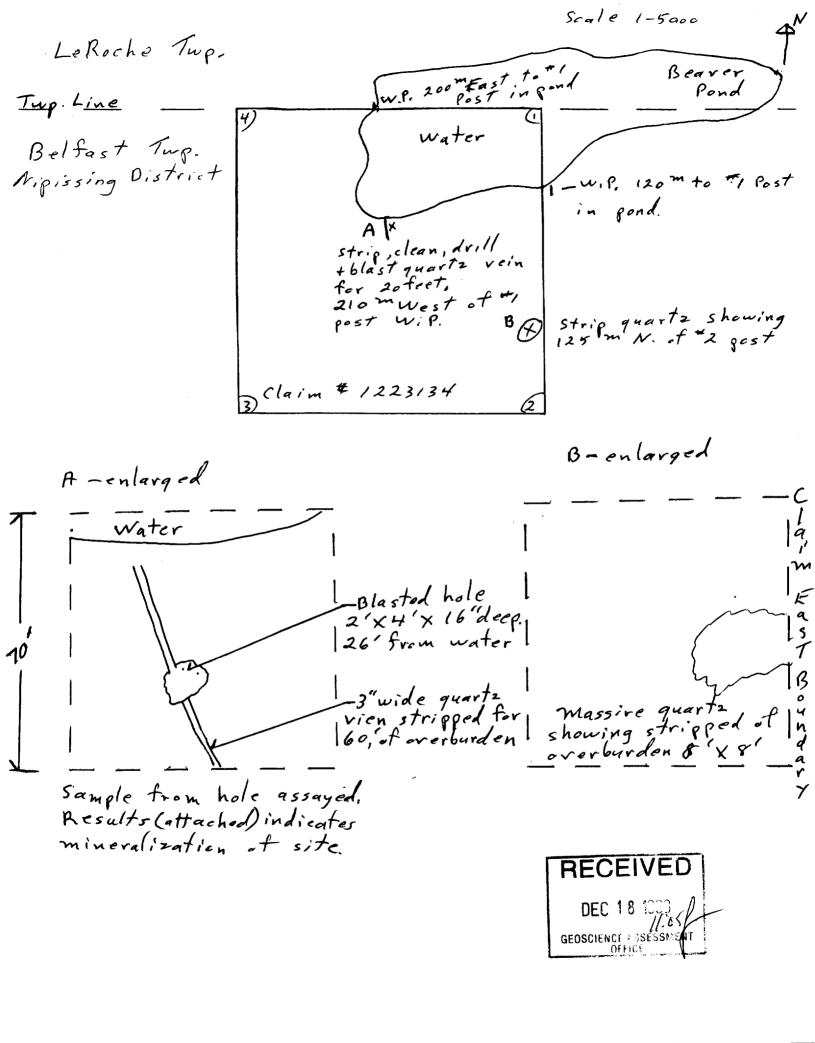

Le Roche Tup

Tup. Line

W.P. 200 Mast to the Pond

Pond

W.P. 200 Post in Road

Pond

Lu.P. 120 m to the Post

in pond.

Strip, clean, drill

+ 6last quartz vein

for 20 fret,

210 m West of the

post wip.

Strip quartz showing

125 m N. of 2 post

Claim # 1223134

Belfast Tup Nipissing Pistrict.

Established 1928