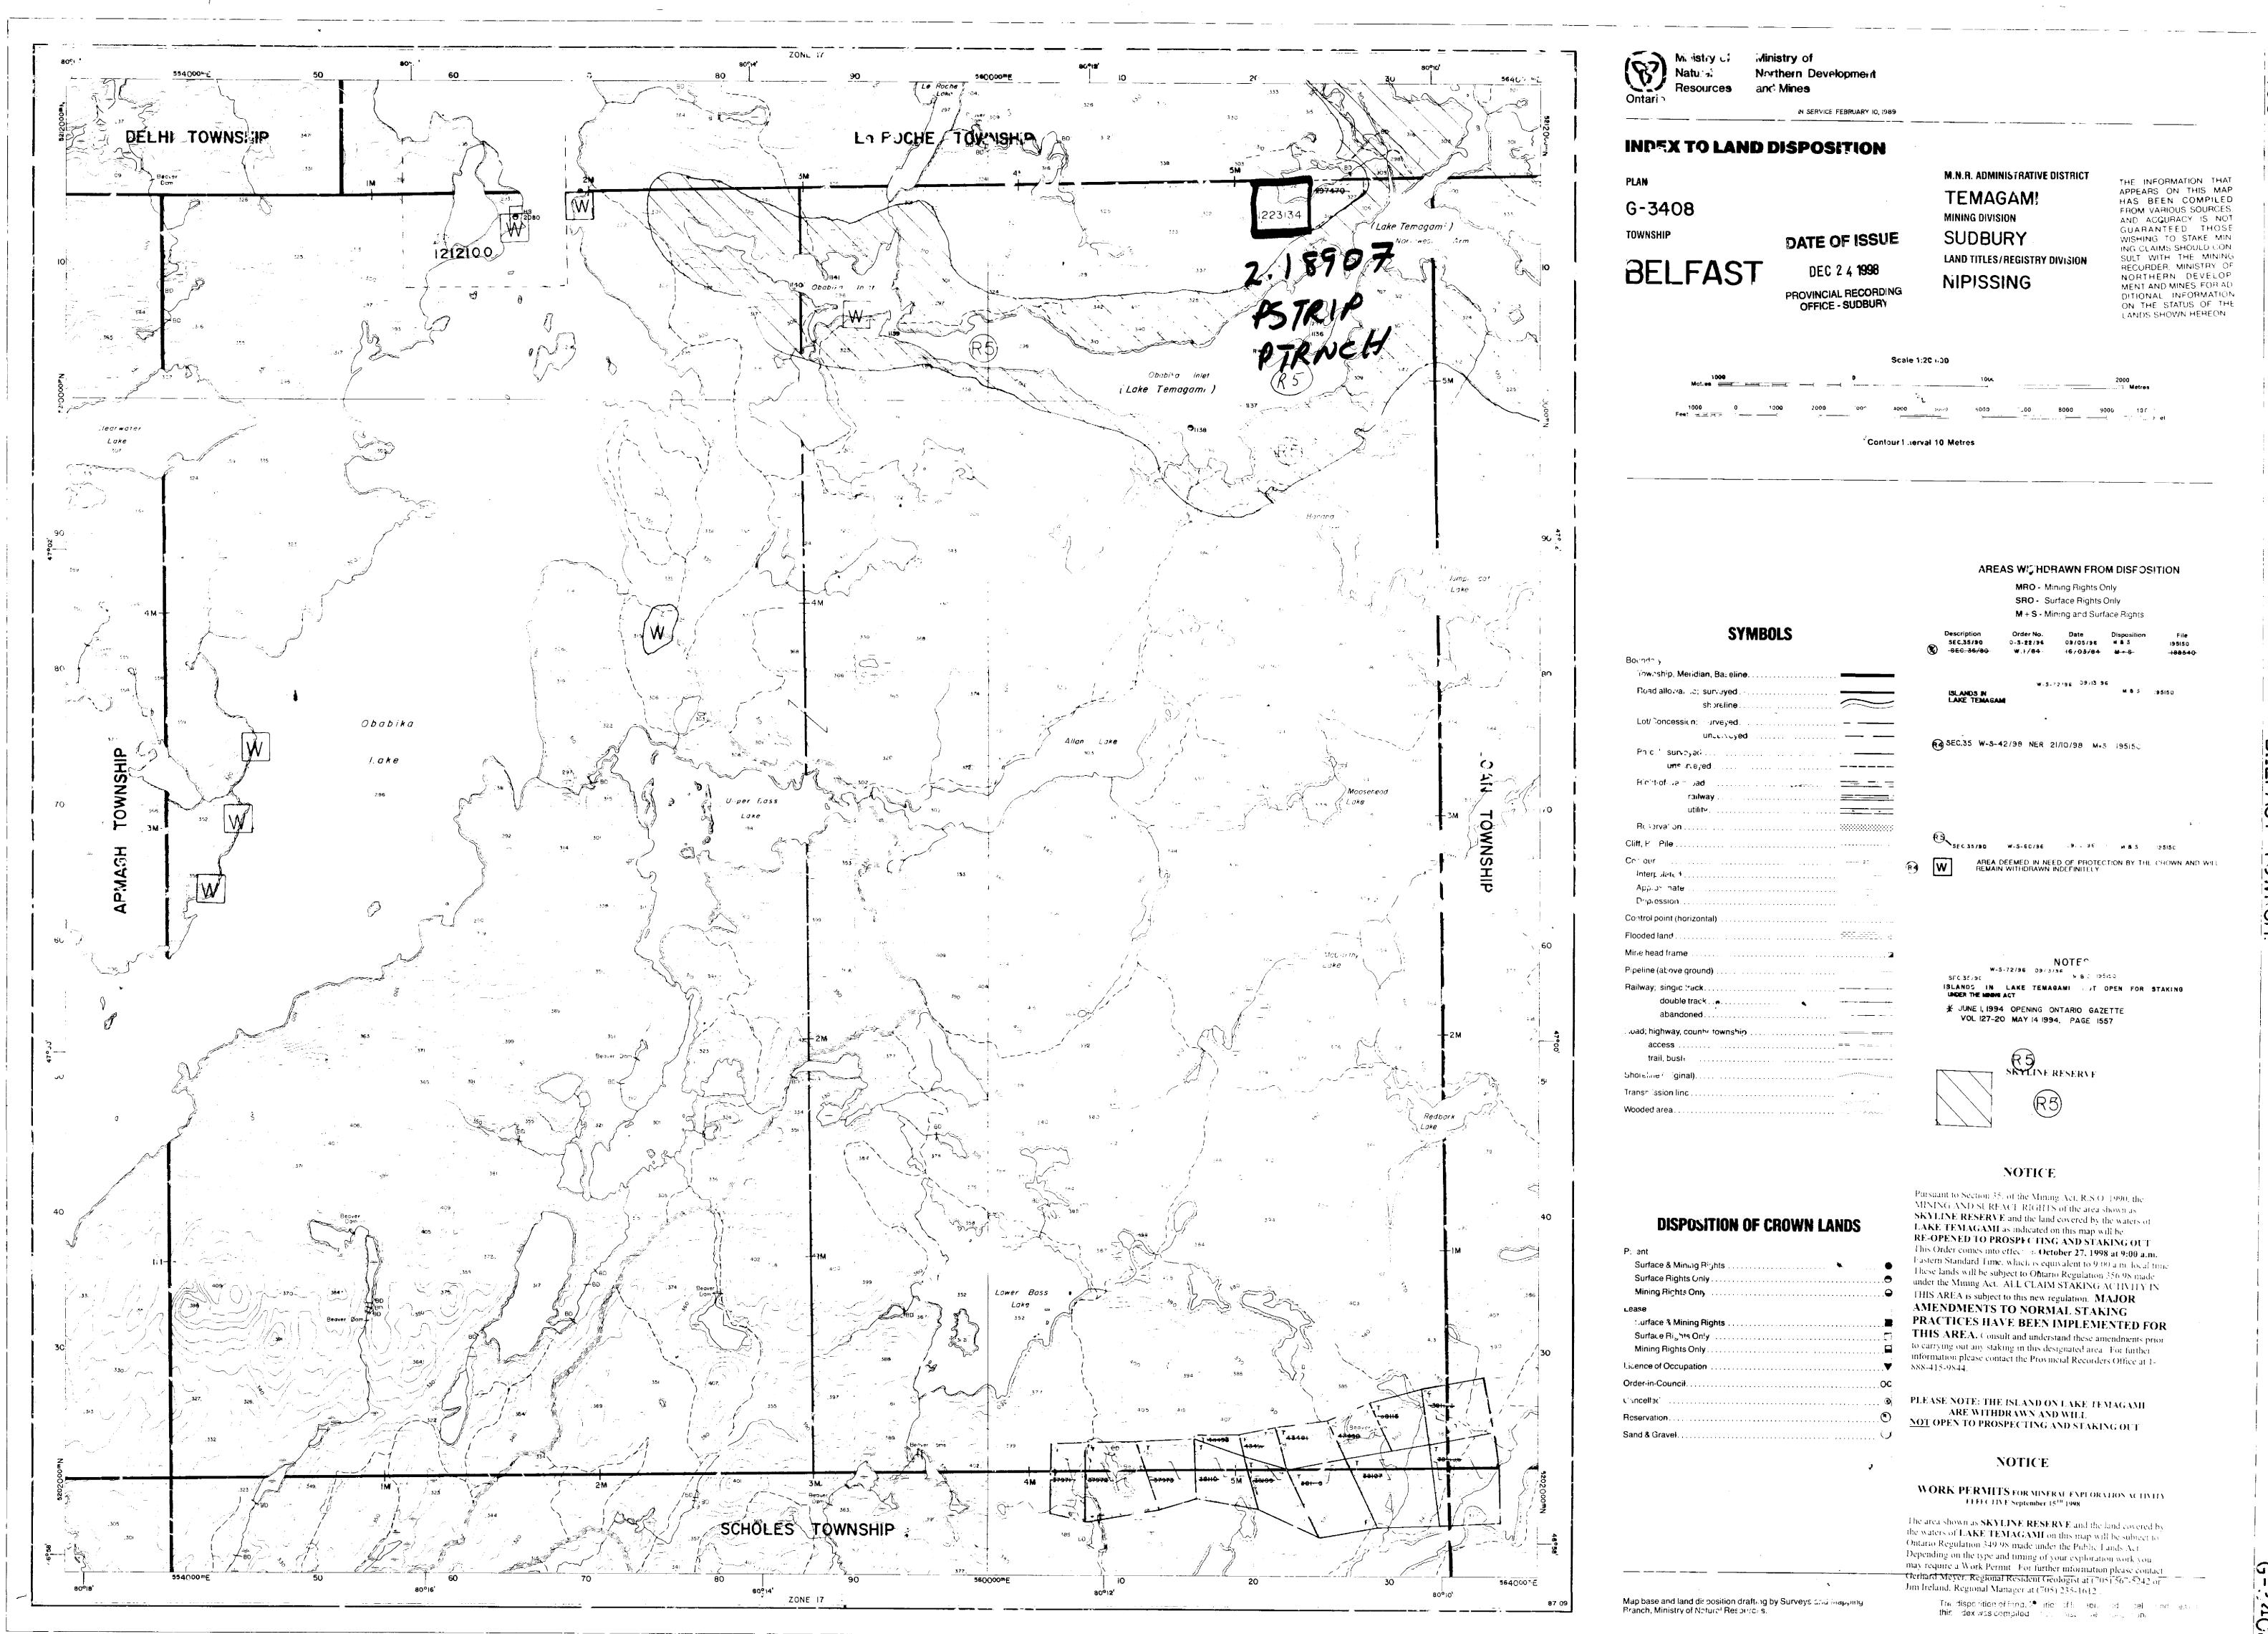

Le Roche Tup

Tup. Line

W.P. 200 Mast to the Pond

Pond

W.P. 200 Post in Road

Pond

Lu.P. 120 m to the Post

in pond.

Strip, clean, drill

+ 6last quartz vein

for 20 fret,

210 m West of the

post wip.

Strip quartz showing

125 m N. of 2 post

Claim # 1223134

Belfast Tup Nipissing Pistrict.

Established 1928