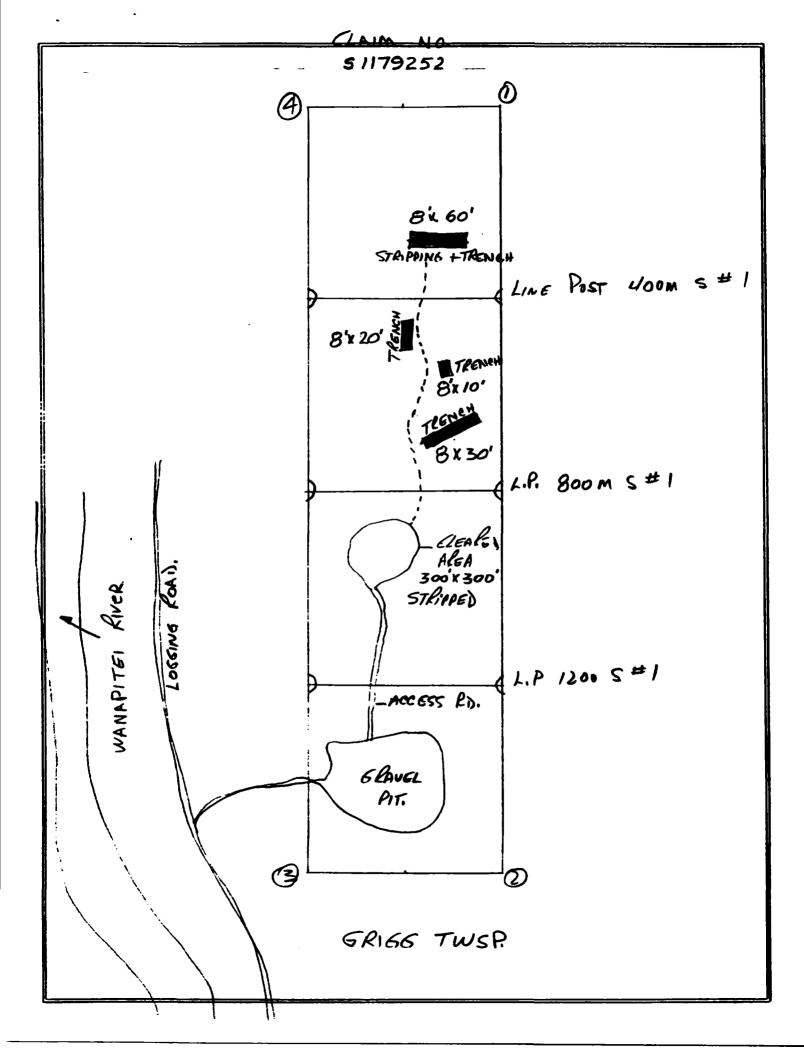

#### **GRIGG TOWNSHIP**

JUNE 1992

WORK PERFORMED ON 4 UNIT CLAIM S 1179252 AS FOLLOWS:

THREE MEN WITH CHAIN SAWS, PICKS, SHOVELS AND A 450 JD LOADER BACK HOE WORKED FOR 4 DAYS STRIPPING, TRENCHING AND MAKING TRAILS TO REMOVE SAMPLES WEIGHING AS MUCH AS 200 LBS. EACH.

FOUR AREAS WERE STRIPPED AND TRENCHED WITH A HAMMER DRILL BEING USED TO BLAST OUT SAMPLES OF MARBLE. APPROXIMATELY 1000 LBS. OF STONE WAS REMOVED FROM ALL TRENCHES. TWO DISTINCT COLOURS WERE OUTLINED AND WARRENTS FUTURE WORK.

APPROXIMATELY 2 ACRES WAS CLEARED WITH THE REMOVAL OF 3000 TONS OF GRAVEL OVERBURDEN. THIS WAS A LARGE UNDERTAKING AS IT REQUIRED AN 850 JD BULLDOZER AND A 690 JD EXCAVATOR.

IT TOOK ABOUT THREE WEEKS TO ACCOMPLISH THIS WORK AND 75 TONS OF MARBLE BLOCKS WERE REMOVED.

A FACE APPROXIMATELY 150 WIDE WAS EXPOSED WITH 4 COLOURS OF MARBLE BEING OUTLINED.

PERMITTING TO A QUARRY WILL BE DONE IN 1994.

٠

.

JARVIS RESOURCES LTD. - GRIGG TWP (HARBLE)

|                      | JARVIS RESOURCES LTD GRIGG TWP. (MARBLE) | ces LTD G            | RIGG TWP. ( | HARBLE)     |           |
|----------------------|------------------------------------------|----------------------|-------------|-------------|-----------|
|                      | Note: GST                                | EQUIPHENT            | •           | O PERATOR   | R         |
| USED                 | TYPE                                     | RATE                 | Hours       | Houks       | RATE      |
| June 1-7/92          | 450 JD Bulldozer                         | 10.00/hr             | N<br>N      | 2<br>2<br>5 | 15.00/hr. |
| June 8-21/92         |                                          | 40.00/hv             | 4           | 4           | 15,00/hr. |
| Aug. 31-Sept 11/93   | Aug: 31-Sapt11/93 850 JD Buildazen       | 100,00/hr            | 34          | 34          | 17,00/hr. |
| Sept 12-25/93 "      |                                          | 80.00/hr             | с<br>С      | 38          | 30.00/hr. |
| Sept. 15-24/93       | Sept. 15-24/93 690 JD Excavetor          | 65.00/hr             | 44          | 44          | 17.00/hr  |
| Aug 29 - Sept. 25/93 | Aug 29-Sept.25/93 Austin Westrivn Crane  | 4/1 × 1000.00/ month | arth        | 18,5        | 22.50/hw  |
| Aug 29- Saturgez     | Aug 29- Saturdas Petter Purp             | 4/1× 400.00/2.1.11c  | v.outle     | i<br>       | 1         |
|                      | Plugger                                  | 50.00 unek           | Ι wk.       | 25          | 15.00/hm  |
| June 8-21/92         | 2                                        | 50,00/wrek           | I wk.       | co          | 15.00/hr  |