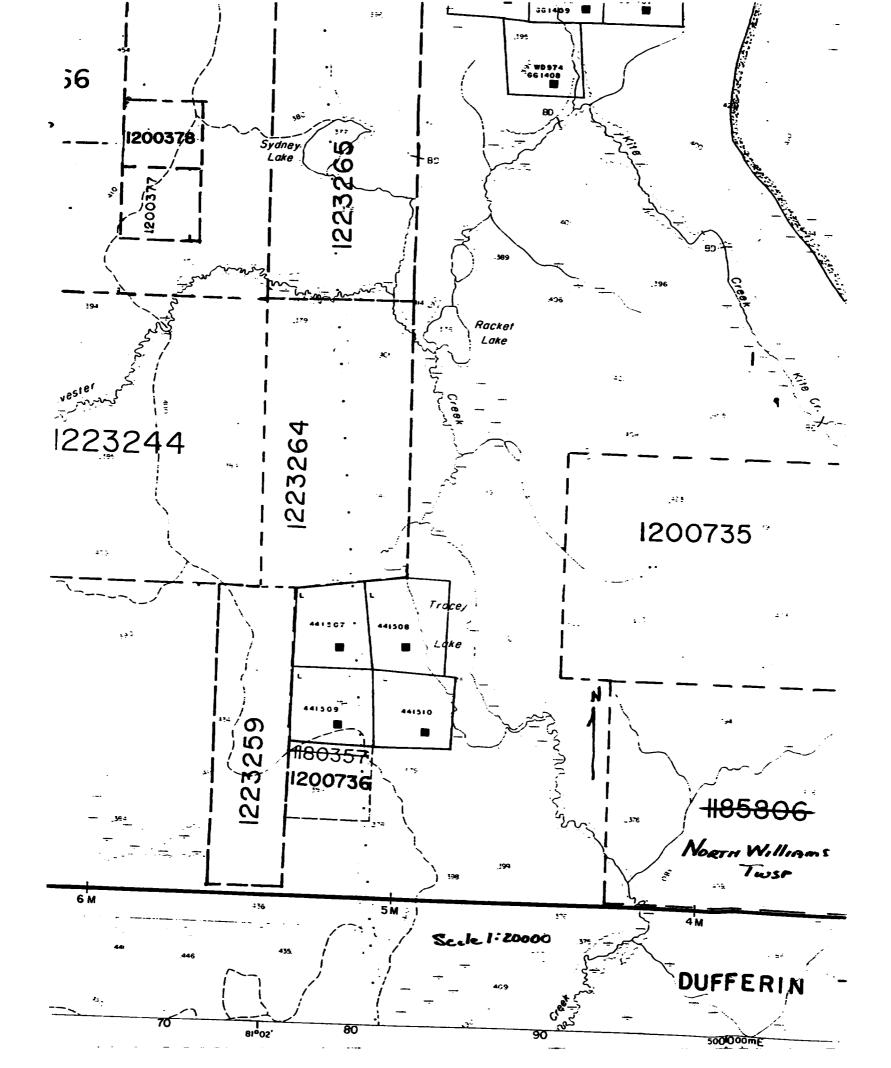

#### ROY ANNETT CLAIM NO. 1200736

#### NORTH WILLIAMS TOWNSHIP

Roy Annett of Shining Tree, Ontario is the recorded owner of the single unit claim 1200736 in North Williams Township. Access to the claim is along the HEPC road to near the south boundary of the township. The HEPC line crosses the eastern side of the claim.

Extender Minerals, a barite mining firm based in Matachewan, Ontario owns the adjoining leased claims to the north and east, and during the 1992 - 1993 season took a bulk sample of barite ore from their property.

During the period October 2 to 14, 1995 Annett made several trips to his claim and thoroughly prospected the outcrop area. A series of east-west striking barite veins were discovered which Annett stripped and trenched using shovel and grubhoes. The veins are massive white barite veins varying in width from 1" to 5" and were traced intermittently for some 500 feet across the claim. Host rock appears to be a reddish granophyritic diabase, much the same as that hosting the Extender veins. Strike is east-west, again similar to Extender's.

A sketch map of Annett's work and stripping areas is attached hereto.

Roy Annett

Diebue Diabase ridges Sand. CLaim 1200736 \* 些 ツ ¥

ROY AMOST PROPERTY
BARTE SHOWS
NOWH Williams TWSP
1"= 200'
MANYSE R.A.