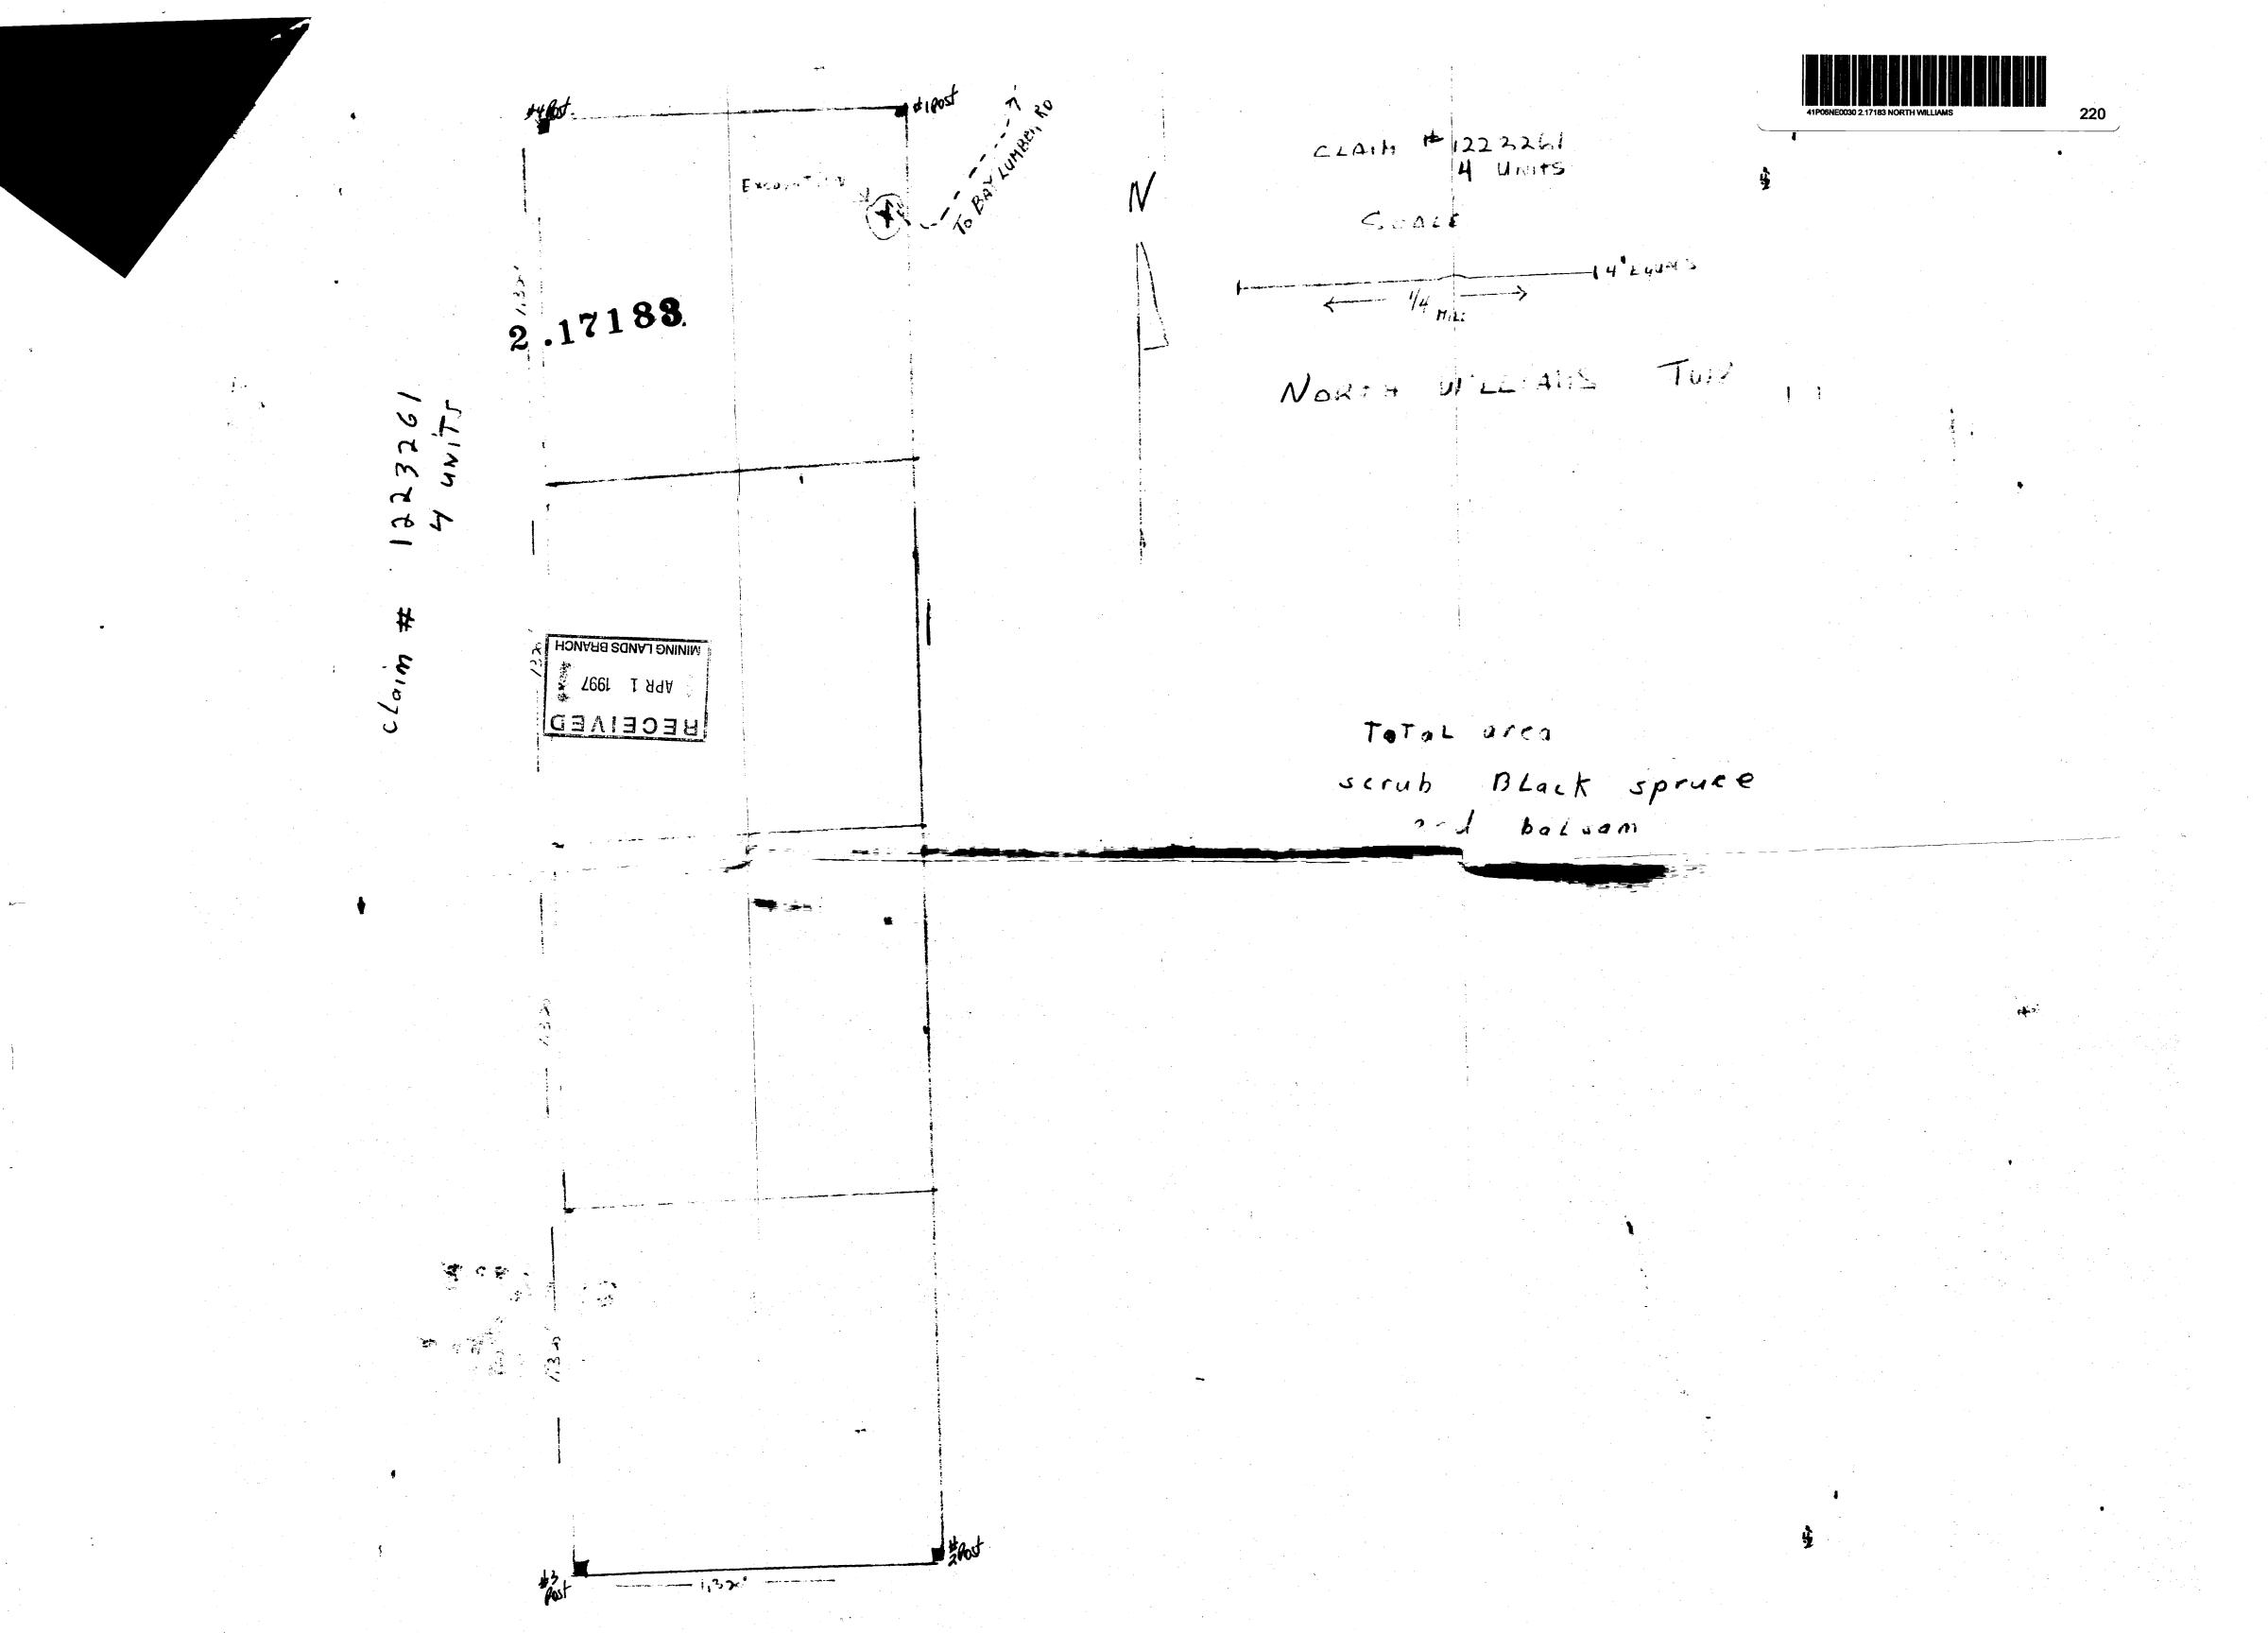

CLAIM # 1223269 North Williams twp....Lander Lake Assessment Filings...

Work Log continued

(1. La Casi

Anchie Lacante

1223219 12 UNITE

ASTRONOTIC BEARING.

scrub Black spance

| Ś | Ontario |
|---|---------|
|   |         |

# Post CLAIN # 1223269 12 UNITE 44 n î NORTH WILLIAMS TUN 58T2T.8 ToTal ared and balsam RECEIVED APR 1 1997 MINING LANDS BRANCH 210 = #2hot