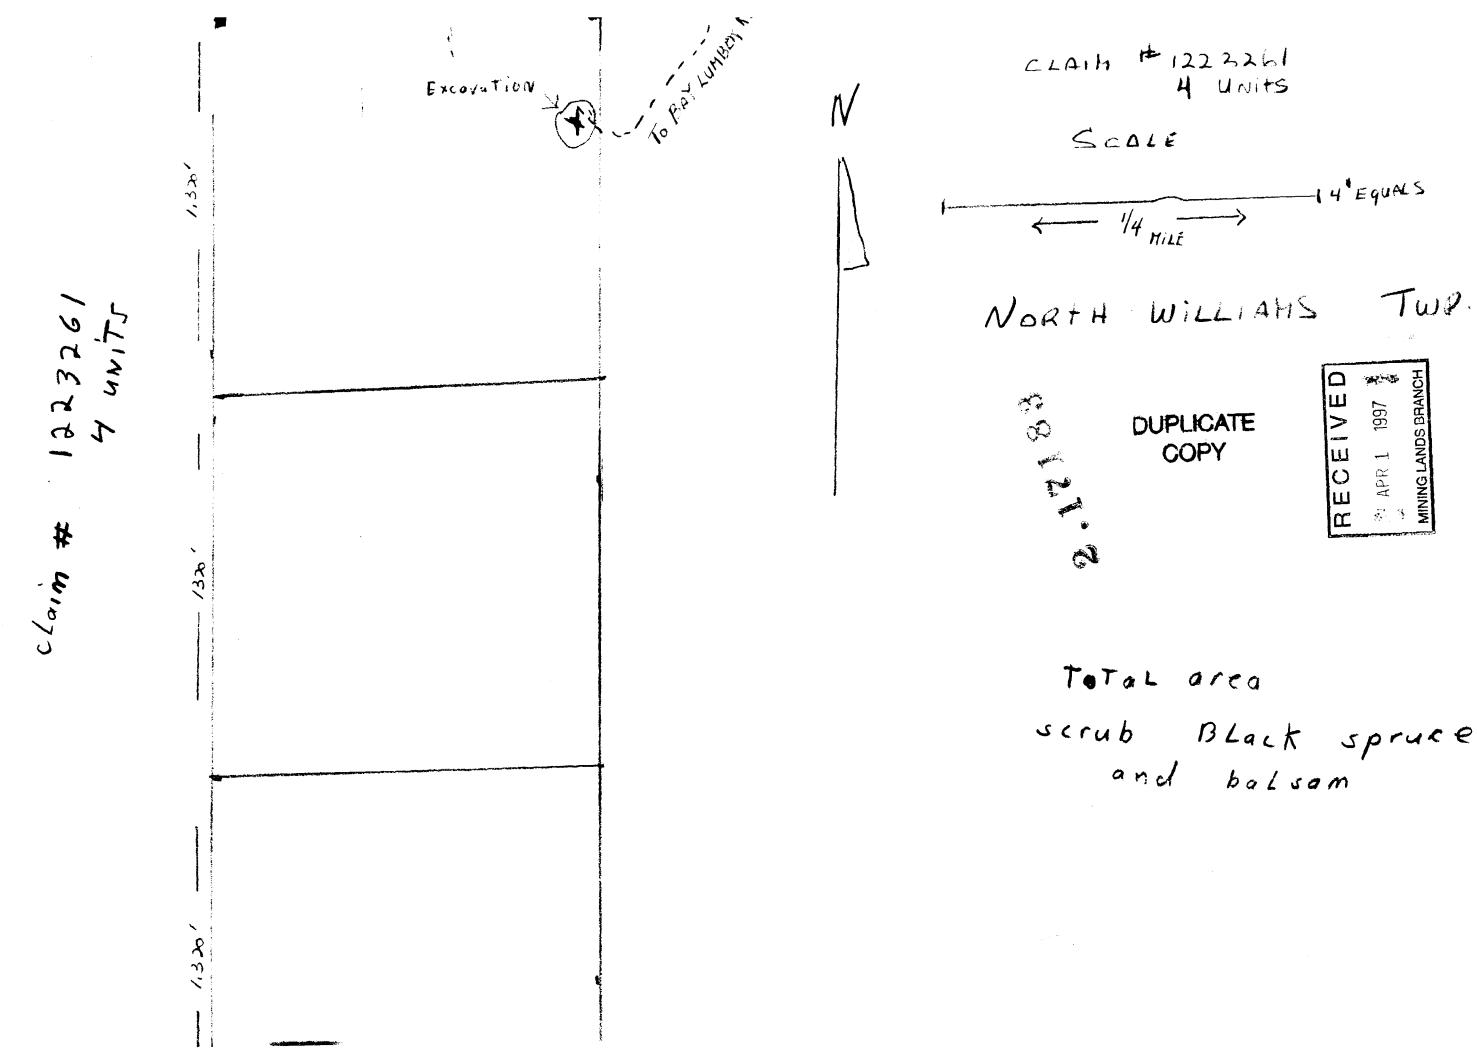

Prospectors Comments: Hematite staining in sand

<u>CLAIM NUMBER 1223261</u> July 20196.....Bulldozen excavating outcrop......8hns \$440.00

Prospectors Comments: :sandstone no mineral

<u>July21/96</u>.....Bulldozen Westside Excavating......8440.00

5. Work to be recorded and distributed. Work can only be assigned to claims that are contiguous (adjoining) the mining land where work was performed, at the time work was performed. A map showing the contiguous link must accompany this form.

| Mining Claim Number. Or if<br>work was done on other eligible<br>mining land, show in this<br>column the location number<br>indicated on the claim map. |                                                             | one on other eligible         Units.         For other         performed on thi           d, show in this         mining land, list         claim or other           location number         hectares.         mining land. |            | Value of work<br>applied to this<br>claim. | Value of work<br>assigned to other<br>mining claims. | Bank. Value of work<br>to be distributed<br>at a future date. |
|---------------------------------------------------------------------------------------------------------------------------------------------------------|-------------------------------------------------------------|-----------------------------------------------------------------------------------------------------------------------------------------------------------------------------------------------------------------------------|------------|--------------------------------------------|------------------------------------------------------|---------------------------------------------------------------|
| eg                                                                                                                                                      | TB 7827                                                     | 16 ha                                                                                                                                                                                                                       | \$26, 825  | N/A                                        | \$24,000                                             | \$2,825                                                       |
| eg                                                                                                                                                      | 1234567                                                     | 12                                                                                                                                                                                                                          | 0          | \$24,000                                   | 0                                                    | 0                                                             |
| eg                                                                                                                                                      | 1234568                                                     | 2                                                                                                                                                                                                                           | \$ 8, 892  | \$ 4,000                                   | 0                                                    | \$4,892                                                       |
| 1                                                                                                                                                       | 1223269                                                     | 1.2                                                                                                                                                                                                                         | \$3,040.00 | 000                                        | \$3,040.00                                           |                                                               |
| 2                                                                                                                                                       | 1223261                                                     | 4                                                                                                                                                                                                                           | \$1,320.00 | 000                                        | \$1,320.00                                           |                                                               |
| 3                                                                                                                                                       | 1223244                                                     | 16                                                                                                                                                                                                                          | 000        | \$4360.00                                  |                                                      |                                                               |
| 4                                                                                                                                                       |                                                             |                                                                                                                                                                                                                             |            |                                            |                                                      |                                                               |
| 5                                                                                                                                                       |                                                             |                                                                                                                                                                                                                             |            |                                            |                                                      |                                                               |
| 6                                                                                                                                                       |                                                             |                                                                                                                                                                                                                             |            |                                            |                                                      | ······································                        |
| 7                                                                                                                                                       |                                                             |                                                                                                                                                                                                                             |            | ······                                     |                                                      | ·····                                                         |
| 8                                                                                                                                                       |                                                             |                                                                                                                                                                                                                             |            |                                            |                                                      |                                                               |
| 9                                                                                                                                                       |                                                             |                                                                                                                                                                                                                             |            |                                            |                                                      | ······································                        |
| 10                                                                                                                                                      |                                                             |                                                                                                                                                                                                                             |            |                                            |                                                      |                                                               |
| 11                                                                                                                                                      |                                                             |                                                                                                                                                                                                                             |            |                                            | RECEI                                                | VED                                                           |
| 12                                                                                                                                                      | <u> </u>                                                    |                                                                                                                                                                                                                             |            |                                            | APR 1 19                                             | 97                                                            |
| 13                                                                                                                                                      | g. 47 - 1924 1924 194 - 4 - 4 - 4 - 4 - 4 - 4 - 4 - 4 - 4 - |                                                                                                                                                                                                                             |            |                                            |                                                      |                                                               |
| 14                                                                                                                                                      | <u></u>                                                     |                                                                                                                                                                                                                             |            |                                            | MINING LANDS B                                       | RANCH                                                         |
| 15                                                                                                                                                      |                                                             |                                                                                                                                                                                                                             |            |                                            |                                                      |                                                               |
|                                                                                                                                                         | L                                                           | Column Totals                                                                                                                                                                                                               | \$4,360.00 | \$4,360.00                                 | \$4,360.00                                           |                                                               |