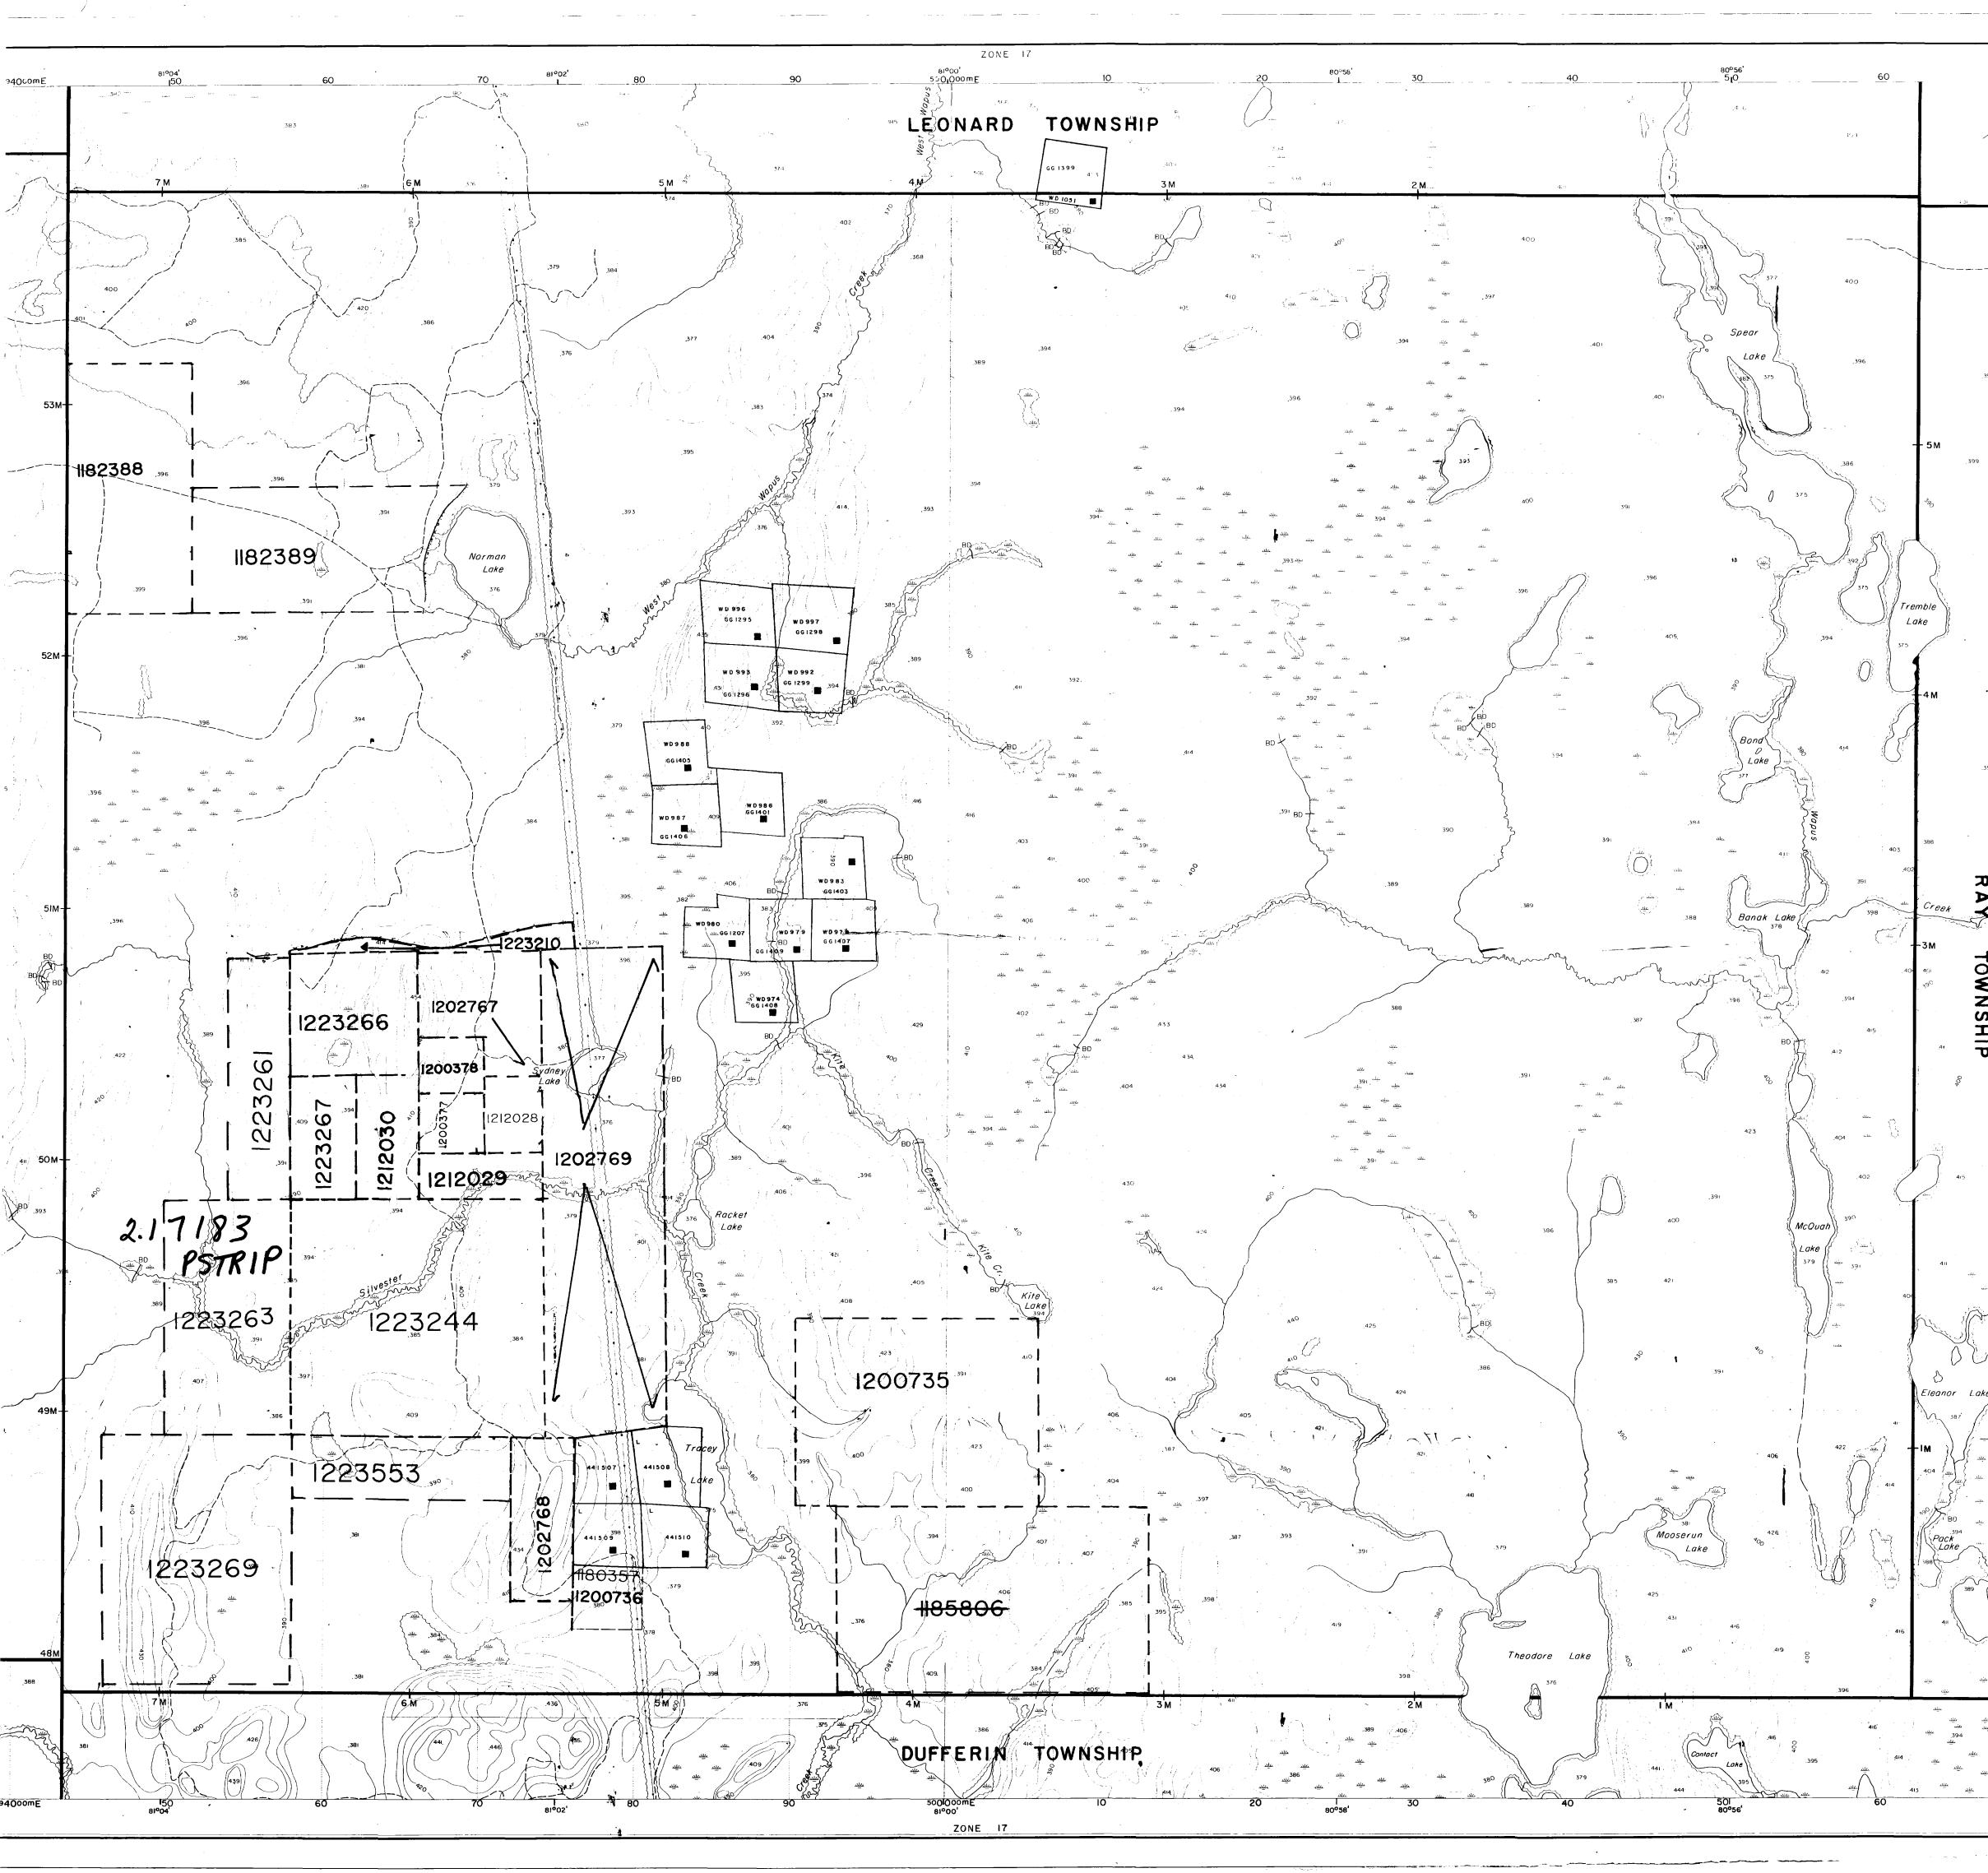

WORK PREFORMED ARCHIE LACARTE

Claim #1223269 Nonth Williams twp...landen LaKE fssessment Filings....

2.17183

Work Log

Mechanical stripping and trenching :Insley Hydraulic Backhoe..yard 3/4 bucket..with operator....\$85.00hr excavation south end of claimgroup...8hns at 55.00 hr \$440.00 Prospectors Comments: mobilization-\$400.00 : encountered sandstone. July18/96.....Excavating with Bulldozen Prospectors Comments: \$440.00 : sandstone..veny little pebble conglomenate moved machine to North End .8hrs of Claim Group \$440.00 RECEIVED

Prospectors Comments: Hematite staining in sand

<u>CLAIM NUMBER 1223261</u> July 20196.....Bulldozen excavating outcrop......8hns \$440.00

Prospectors Comments: :sandstone no mineral

<u>July21/96</u>.....Bulldozen Westside Excavating......8440.00

Prospectons Comments: :located sandstone :50% increase in hematite staining

Prospectors Comments: :Excavating on a North-South Ridge :very minor copper showing

APR 1

1997

P06NE0030 2.17183 NORTH WILLIAM

WORK PREFORMED ARCHIE LACARTE

CLAIM # 1223269 North Williams twp....Lander Lake Assessment Filings...

Work Log continued

(1. La Casi

Anchie Lacante

1223219 12 UNITE

ASTRONOTIC BEARING.

scrub Black spance

| Ś | Ontario |
|---|---------|
|   |         |

5. Work to be recorded and distributed. Work can only be assigned to claims that are contiguous (adjoining) the mining land where work was performed, at the time work was performed. A map showing the contiguous link must accompany this form.

| Mining Claim Number. Or if<br>work was done on other eligible<br>mining land, show in this<br>column the location number<br>indicated on the claim map. |                                                             | one on other eligible         Units.         For other         performed on thi           d, show in this         mining land, list         claim or other           location number         hectares.         mining land. |            | Value of work<br>applied to this<br>claim. | Value of work<br>assigned to other<br>mining claims. | Bank. Value of work<br>to be distributed<br>at a future date. |
|---------------------------------------------------------------------------------------------------------------------------------------------------------|-------------------------------------------------------------|-----------------------------------------------------------------------------------------------------------------------------------------------------------------------------------------------------------------------------|------------|--------------------------------------------|------------------------------------------------------|---------------------------------------------------------------|
| eg                                                                                                                                                      | TB 7827                                                     | 16 ha                                                                                                                                                                                                                       | \$26, 825  | N/A                                        | \$24,000                                             | \$2,825                                                       |
| eg                                                                                                                                                      | 1234567                                                     | 12                                                                                                                                                                                                                          | 0          | \$24,000                                   | 0                                                    | 0                                                             |
| eg                                                                                                                                                      | 1234568                                                     | 2                                                                                                                                                                                                                           | \$ 8, 892  | \$ 4,000                                   | 0                                                    | \$4,892                                                       |
| 1                                                                                                                                                       | 1223269                                                     | 1.2                                                                                                                                                                                                                         | \$3,040.00 | 000                                        | \$3,040.00                                           |                                                               |
| 2                                                                                                                                                       | 1223261                                                     | 4                                                                                                                                                                                                                           | \$1,320.00 | 000                                        | \$1,320.00                                           |                                                               |
| 3                                                                                                                                                       | 1223244                                                     | 16                                                                                                                                                                                                                          | 000        | \$4360.00                                  |                                                      |                                                               |
| 4                                                                                                                                                       |                                                             |                                                                                                                                                                                                                             |            |                                            |                                                      |                                                               |
| 5                                                                                                                                                       |                                                             |                                                                                                                                                                                                                             |            |                                            |                                                      |                                                               |
| 6                                                                                                                                                       |                                                             |                                                                                                                                                                                                                             |            |                                            |                                                      | ······································                        |
| 7                                                                                                                                                       |                                                             |                                                                                                                                                                                                                             |            | ······                                     |                                                      | ·····                                                         |
| 8                                                                                                                                                       |                                                             |                                                                                                                                                                                                                             |            |                                            |                                                      |                                                               |
| 9                                                                                                                                                       |                                                             |                                                                                                                                                                                                                             |            |                                            |                                                      | ······································                        |
| 10                                                                                                                                                      |                                                             |                                                                                                                                                                                                                             |            |                                            |                                                      |                                                               |
| 11                                                                                                                                                      |                                                             |                                                                                                                                                                                                                             |            |                                            | RECEI                                                | VED                                                           |
| 12                                                                                                                                                      | <u> </u>                                                    |                                                                                                                                                                                                                             |            |                                            | APR 1 19                                             | 97                                                            |
| 13                                                                                                                                                      | g. 47 - 1924 1924 194 - 4 - 4 - 4 - 4 - 4 - 4 - 4 - 4 - 4 - |                                                                                                                                                                                                                             |            |                                            |                                                      |                                                               |
| 14                                                                                                                                                      | <u></u>                                                     |                                                                                                                                                                                                                             |            |                                            | MINING LANDS B                                       | RANCH                                                         |
| 15                                                                                                                                                      |                                                             |                                                                                                                                                                                                                             |            |                                            |                                                      |                                                               |
|                                                                                                                                                         | L                                                           | Column Totals                                                                                                                                                                                                               | \$4,360.00 | \$4,360.00                                 | \$4,360.00                                           |                                                               |