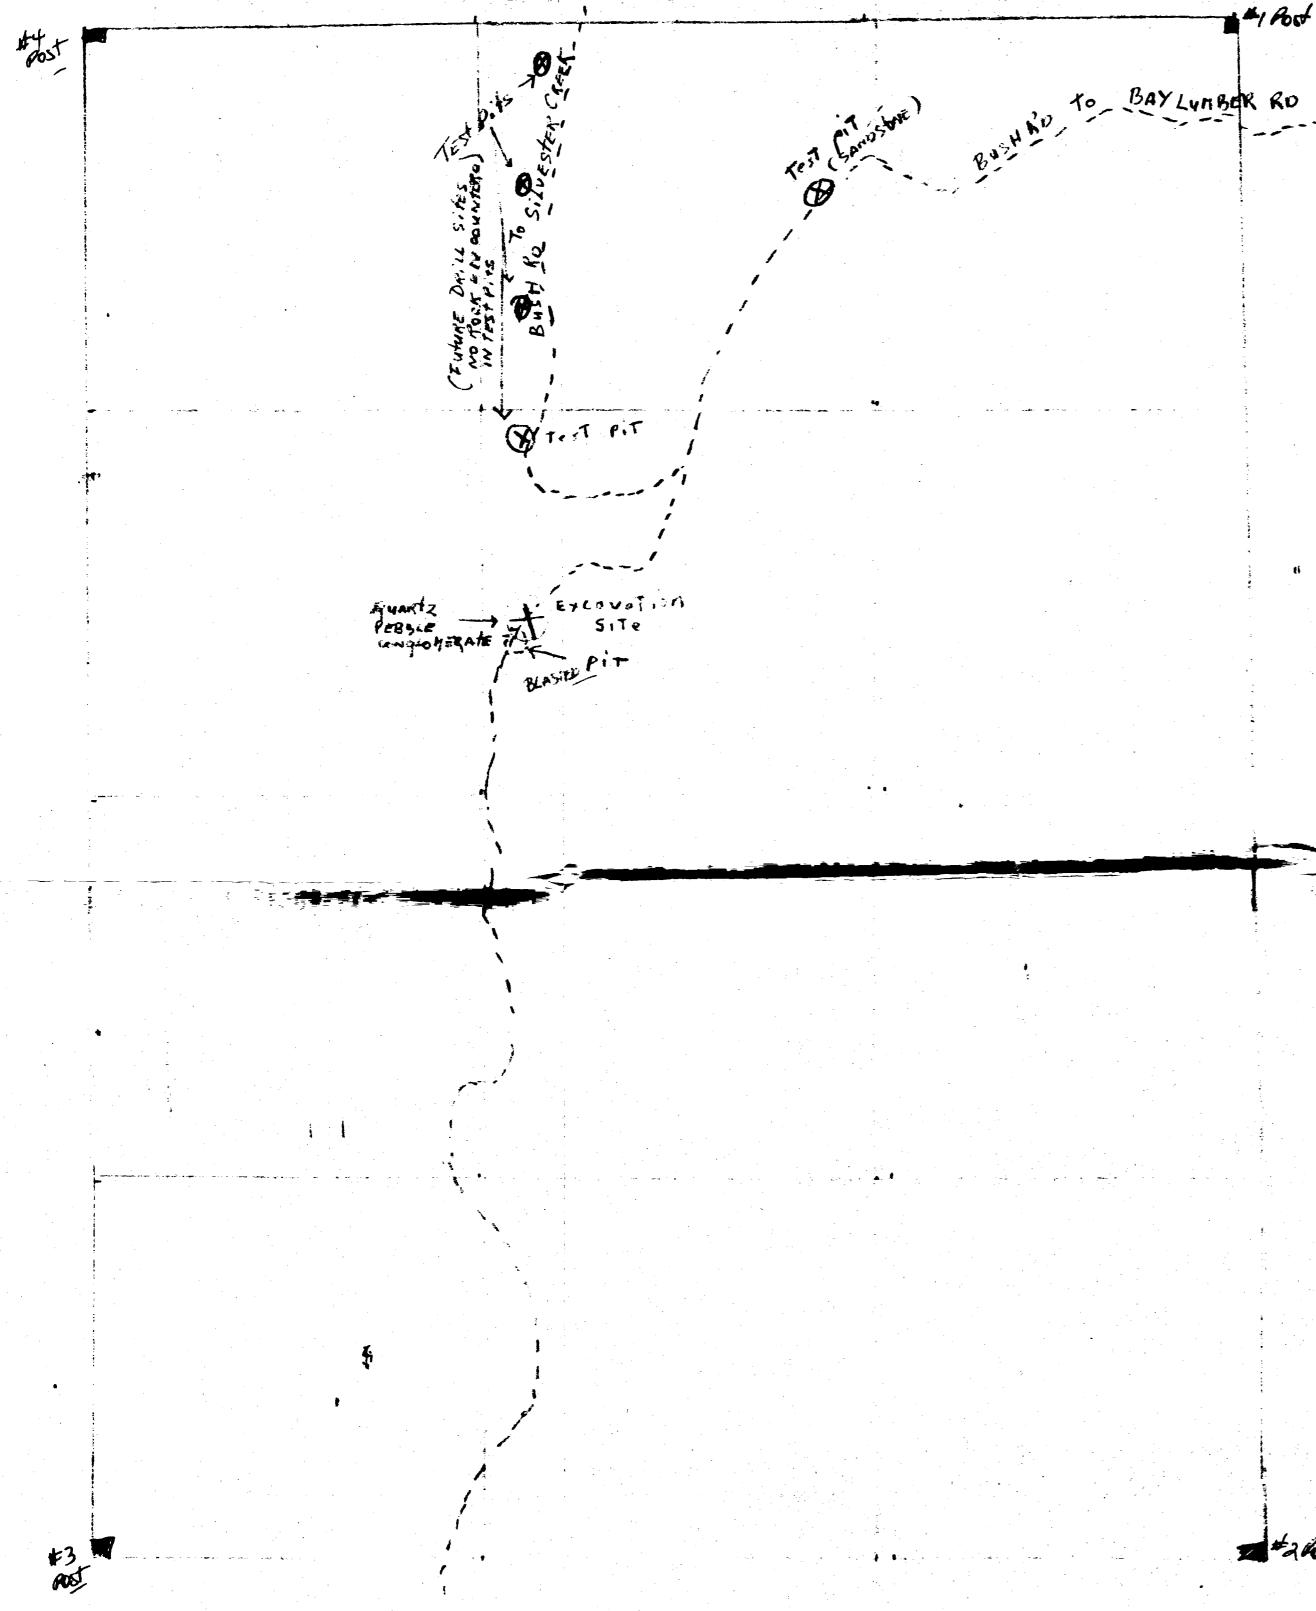

WORK PREFORMED ARCHIE LACARTE

Claim #1223269 Nonth Williams twp...landen LaKE fssessment Filings....

2.17183

Work Log

Mechanical stripping and trenching :Insley Hydraulic Backhoe..yard 3/4 bucket..with operator....\$85.00hr excavation south end of claimgroup...8hns at 55.00 hr \$440.00 Prospectors Comments: mobilization-\$400.00 : encountered sandstone. July18/96.....Excavating with Bulldozen Prospectors Comments: \$440.00 : sandstone..veny little pebble conglomenate moved machine to North End .8hrs of Claim Group \$440.00 RECEIVED

Prospectors Comments: Hematite staining in sand

<u>CLAIM NUMBER 1223261</u> July 20196.....Bulldozen excavating outcrop......8hns \$440.00

Prospectors Comments: :sandstone no mineral

<u>July21/96</u>.....Bulldozen Westside Excavating......8440.00

Prospectons Comments: :located sandstone :50% increase in hematite staining

Prospectors Comments: :Excavating on a North-South Ridge :very minor copper showing

APR 1

1997

P06NE0030 2.17183 NORTH WILLIAM

WORK PREFORMED ARCHIE LACARTE

CLAIM # 1223269 North Williams twp....Lander Lake Assessment Filings...

Work Log continued

(1. La Casi

Anchie Lacante

1223219 12 UNITE

ASTRONOTIC BEARING.

scrub Black spance

| Ś | Ontario |
|---|---------|
|   |         |