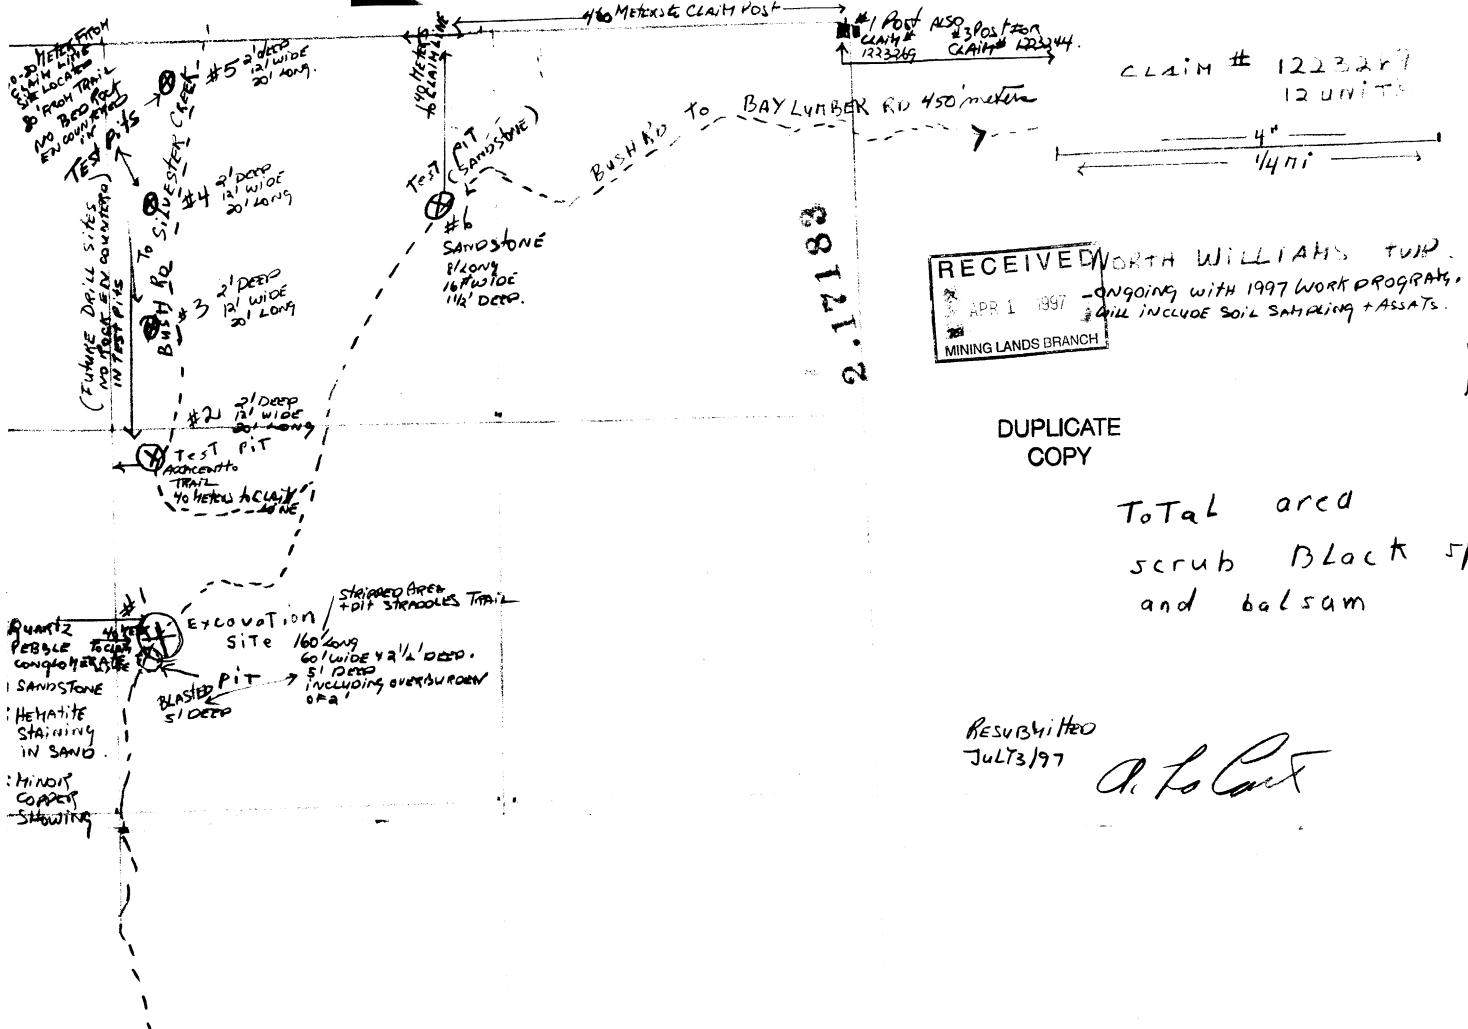

WORK PREFORMED ARCHIE LACARTE

Claim #1223269 Nonth Williams twp...landen LaKE fssessment Filings....

2.17183

Work Log

Mechanical stripping and trenching :Insley Hydraulic Backhoe..yard 3/4 bucket..with operator....\$85.00hr excavation south end of claimgroup...8hns at 55.00 hr \$440.00 Prospectors Comments: mobilization-\$400.00 : encountered sandstone. July18/96.....Excavating with Bulldozen Prospectors Comments: \$440.00 : sandstone..veny little pebble conglomenate moved machine to North End .8hrs of Claim Group \$440.00 RECEIVED

Prospectors Comments: Hematite staining in sand

<u>CLAIM NUMBER 1223261</u> July 20196.....Bulldozen excavating outcrop......8hns \$440.00

Prospectors Comments: :sandstone no mineral

<u>July21/96</u>.....Bulldozen Westside Excavating......8440.00

Prospectons Comments: :located sandstone :50% increase in hematite staining

Prospectors Comments: :Excavating on a North-South Ridge :very minor copper showing

APR 1

1997

P06NE0030 2.17183 NORTH WILLIAM

WORK PREFORMED ARCHIE LACARTE

CLAIM # 1223269 North Williams twp....Lander Lake Assessment Filings...

Work Log continued

(1. La Casi

Anchie Lacante

1223219 12 UNITE

ASTRONOTIC BEARING.

scrub Black spance

| Ś | Ontario |
|---|---------|
|   |         |

# Post CLAIN # 1223269 12 UNITE 44 n î NORTH WILLIAMS TUN 58T2T.8 ToTal ared and balsam RECEIVED APR 1 1997 MINING LANDS BRANCH 210 = #2hot