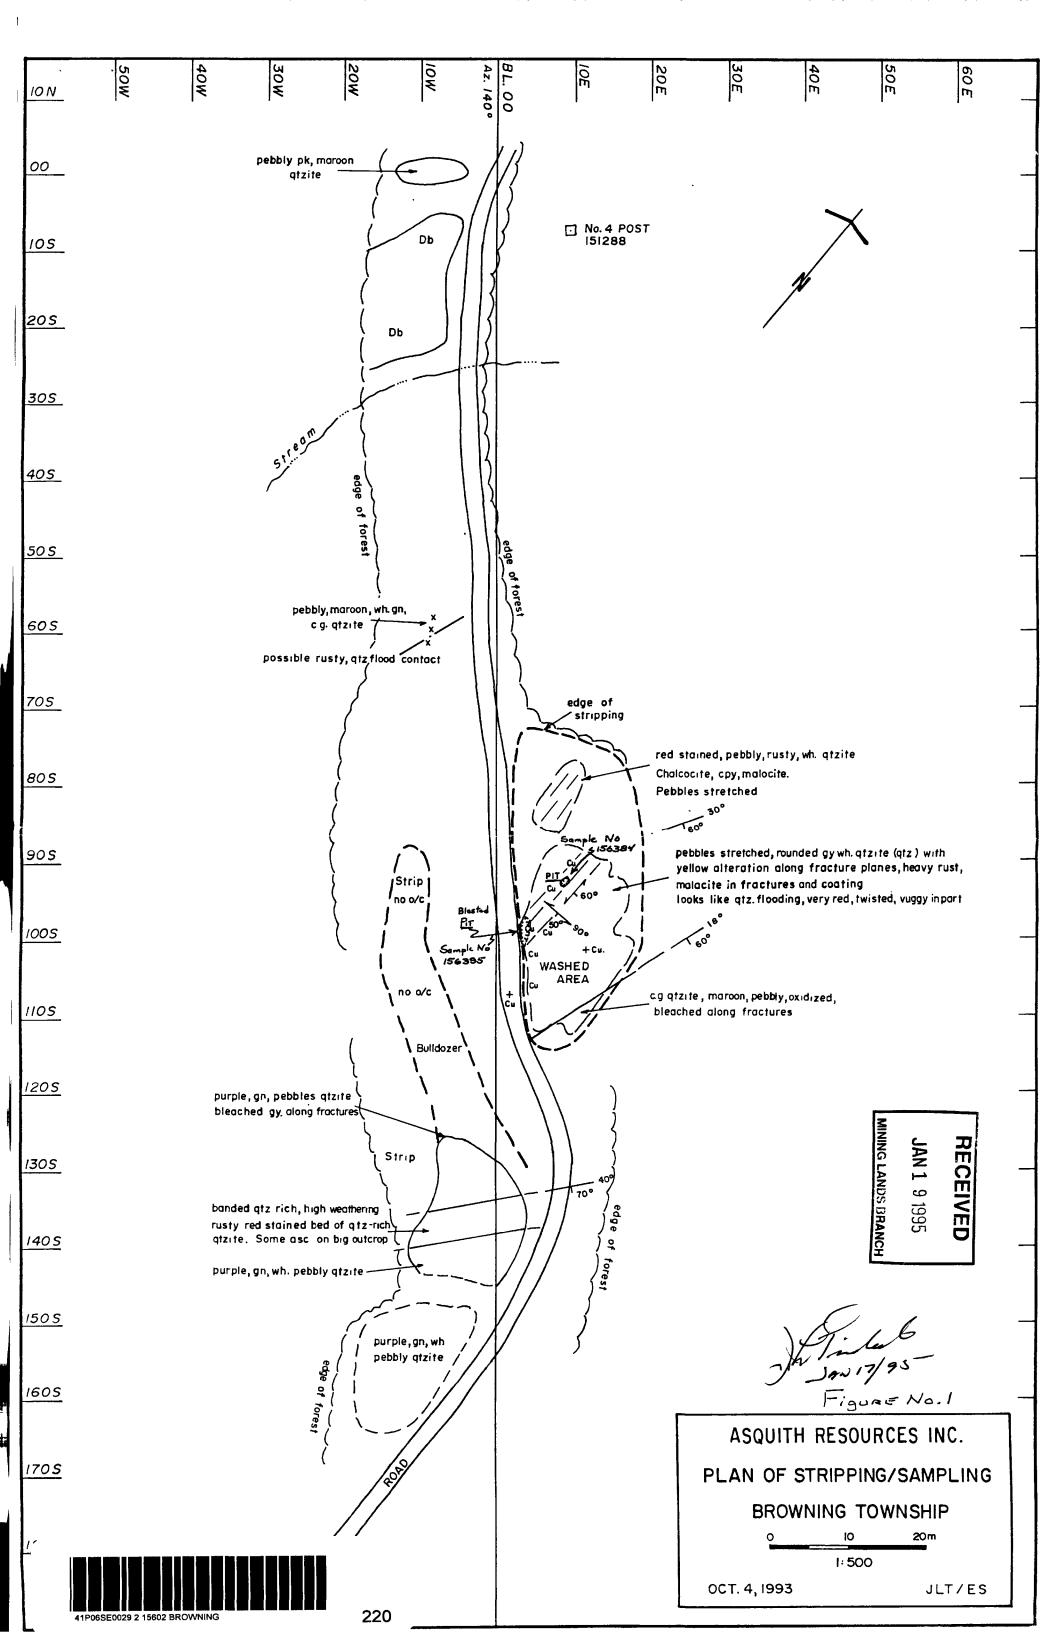

- 1. Sample locations for samples 156384 and 156395 and blasted pit locations are presented on Figure No. 1 at a scale of 1:500.
- 2. Sample locations for samples 148871, 156385 and 156390 are presented on Figure No. 2 with depicts to sample locations on a point in Roy's Lake some 600' north of the Main Showing.

### 3. Sample Descriptions

- No. 148871 coarse grained polymictic quartzite on point in Roy's Lake with pyrite, chalcopyrite and chalcocite disseminated throughout fine grained matrix.
- No. 156385 coarse grained polymictic quartzite at point of Lake with hvy. pyrite, chalcopyrite, chalcocite in veins and coatings of pebbles, disseminated.
- No. 156390 coarse polymictic quartzite approx. 100' north of 156385 at contact with overlying thin capping of diabase. Pyrite, chalcopyrite evident as dissemination.