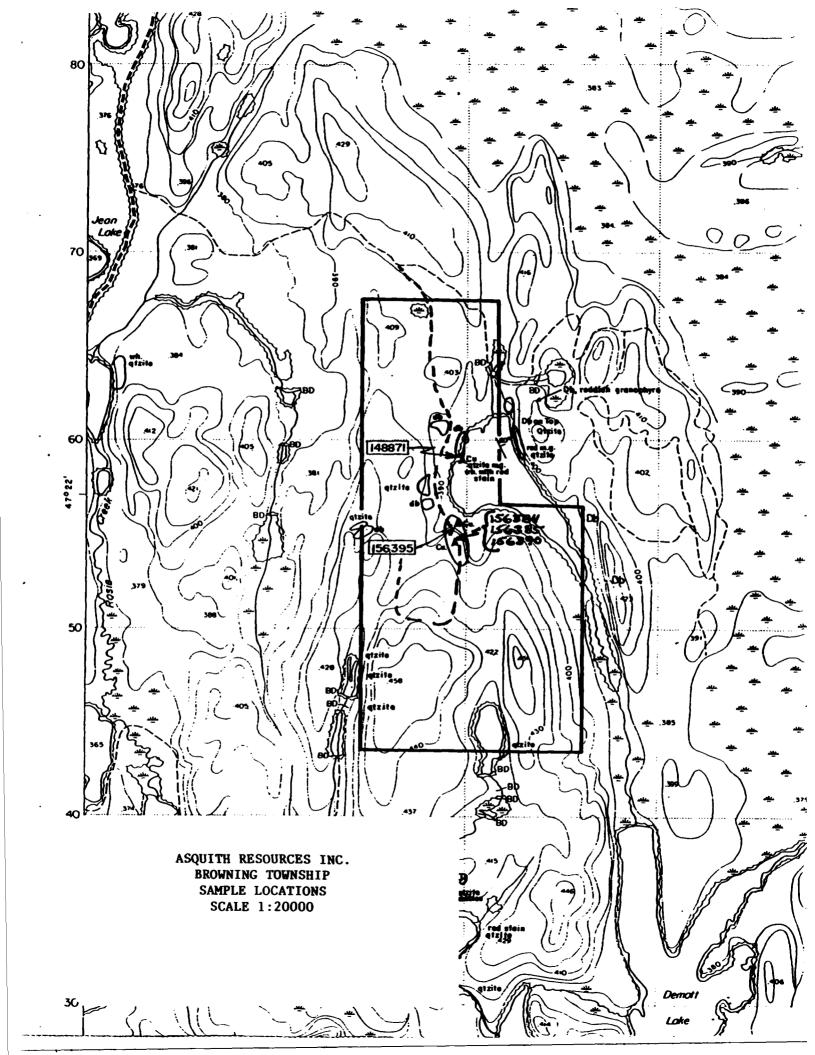

Malachite stain was heaviest along fracture planes in the area of the pits. Pyrite with minor chalcopyrite was noted in every sample. Channel sampling with a diamond saw to a depth of approximately 2 cm. was carried out across the exposed outcrop area. Copper assays along approximately 3m sample intervals were anomalous but well below ore grade. A sketch map attached to this report illustrates the stripping, sampling and assay data.

Sample analysis certificates of six samples taken from the Browning Township copper property are enclosed herewith along with assay certificate for samples 194575-584 inclusive which are channel sample results. Location of the six grab samples are illustrated on the 1:20000 scale property map attached.

- 1. Sample locations for samples 156384 and 156395 and blasted pit locations are presented on Figure No. 1 at a scale of 1:500.
- 2. Sample locations for samples 148871, 156385 and 156390 are presented on Figure No. 2 with depicts to sample locations on a point in Roy's Lake some 600' north of the Main Showing.

### 3. Sample Descriptions

- No. 148871 coarse grained polymictic quartzite on point in Roy's Lake with pyrite, chalcopyrite and chalcocite disseminated throughout fine grained matrix.
- No. 156385 coarse grained polymictic quartzite at point of Lake with hvy. pyrite, chalcopyrite, chalcocite in veins and coatings of pebbles, disseminated.
- No. 156390 coarse polymictic quartzite approx. 100' north of 156385 at contact with overlying thin capping of diabase. Pyrite, chalcopyrite evident as dissemination.