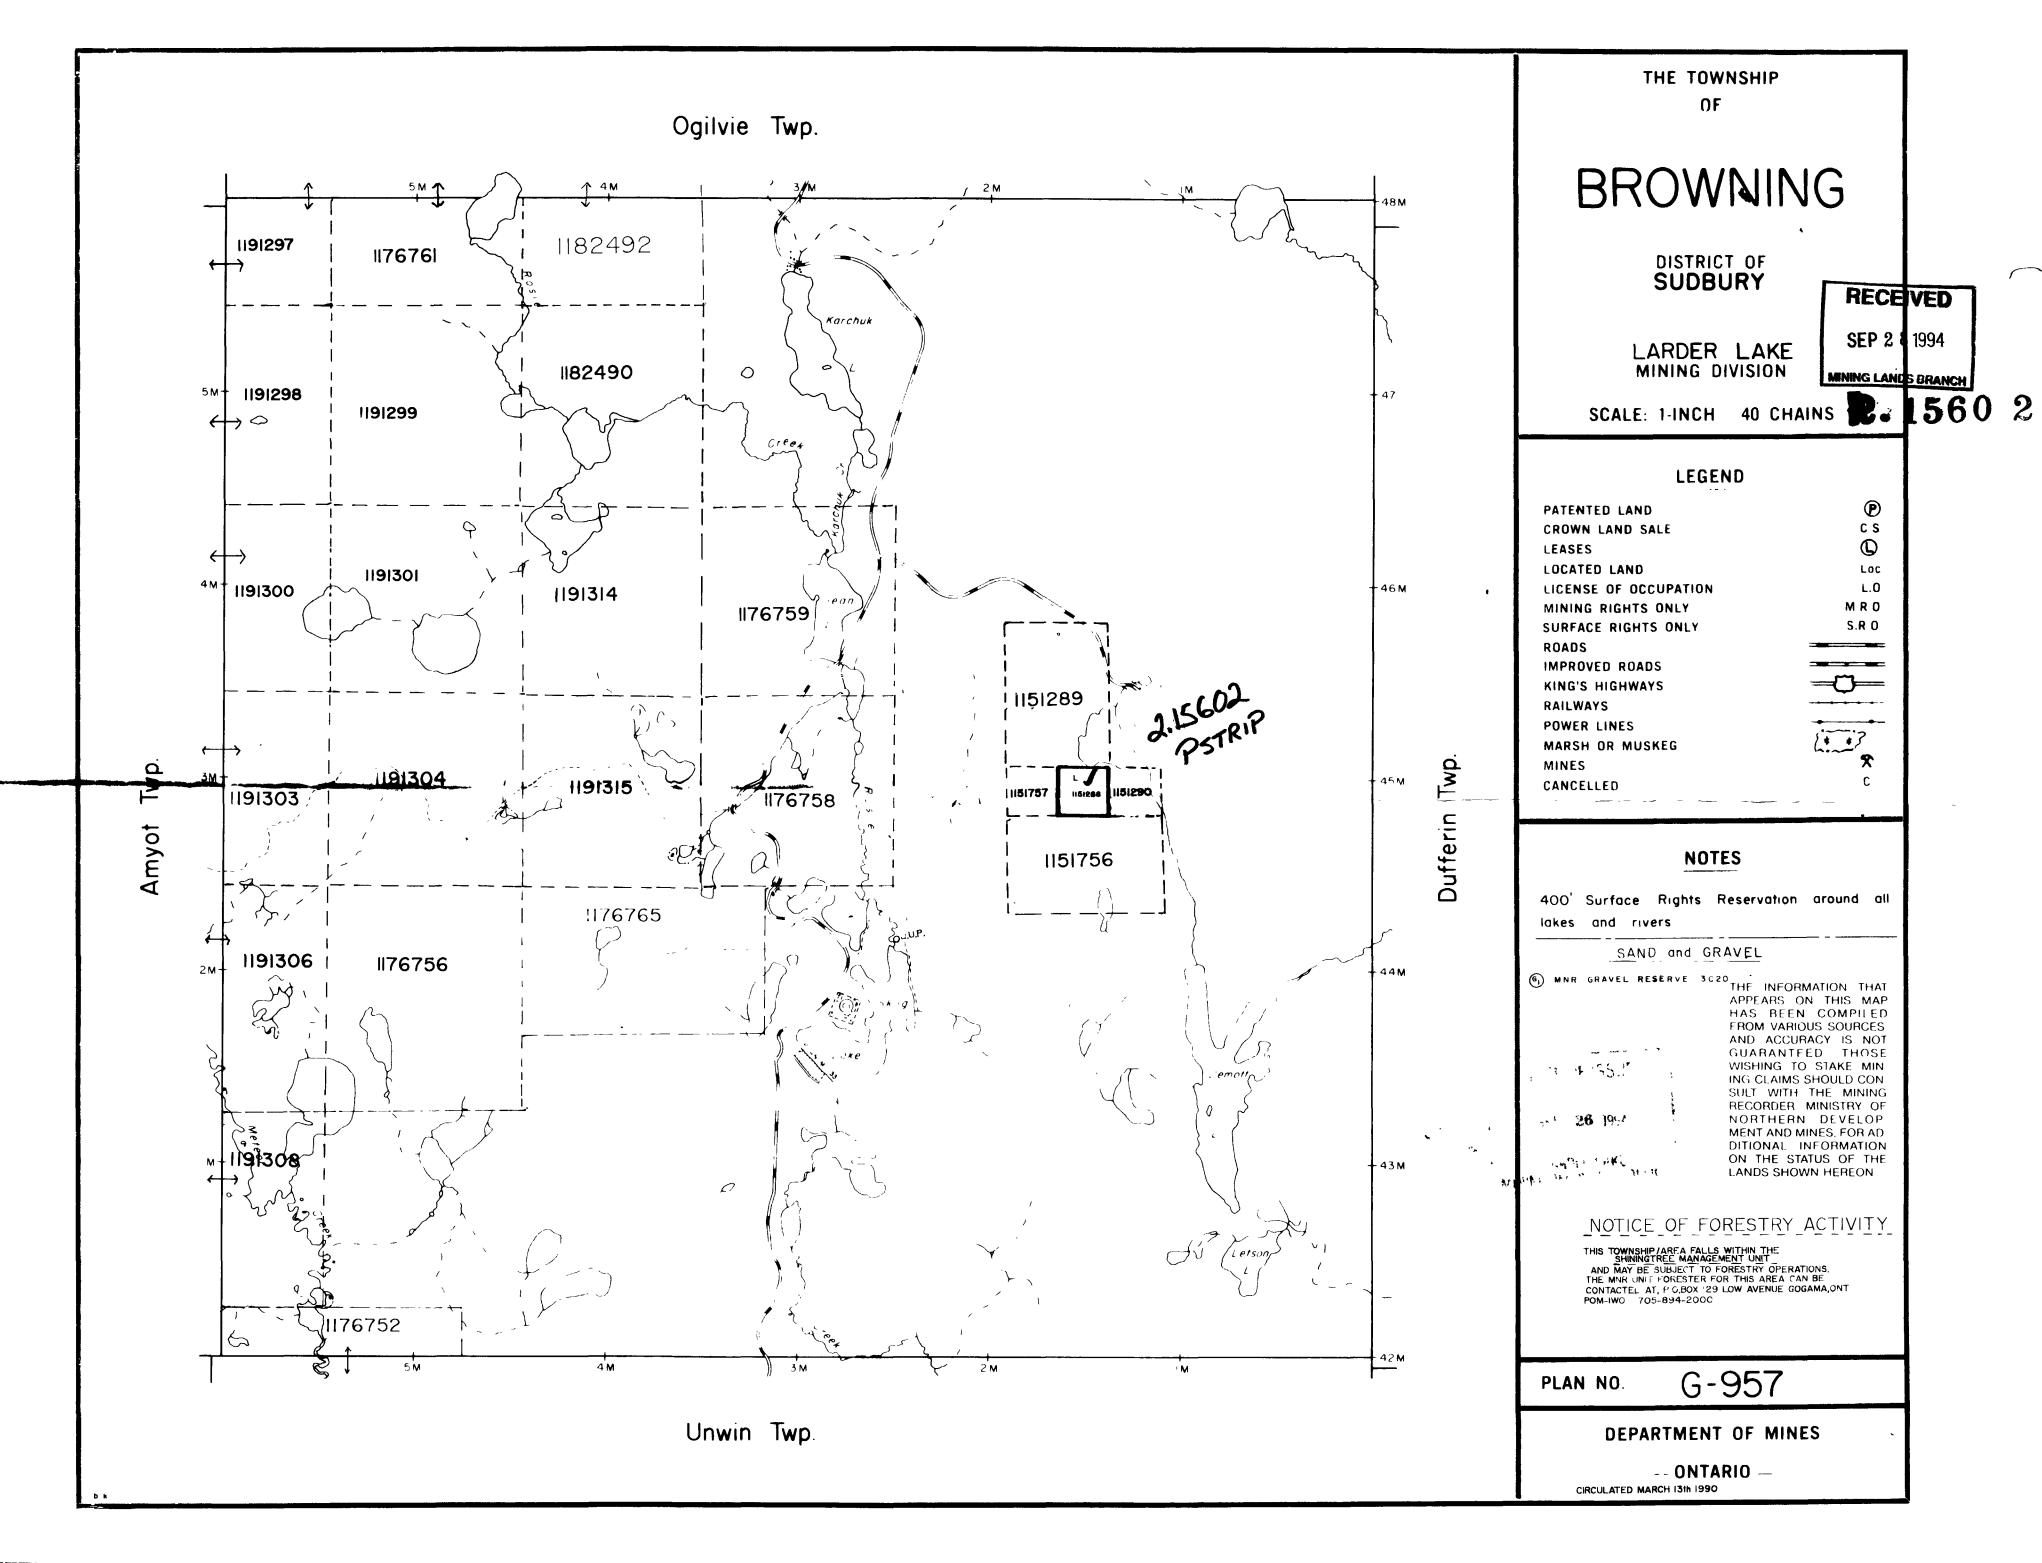

### LOCATION, ACCESS, CLAIMS

The property in central eastern Browning Township is accessible from Shining Tree, Ontario via forestry access roads which leave Hwy. 560, 8km west of the village. Total distance from Shining Tree to the property is 25 km.

#### Claim status is listed as follows:

| Claim No. | <u>Units</u> | <u>Record Date</u> |
|-----------|--------------|--------------------|
| 1151288   | 1            | October 9, 1992    |
| 1151289   | 6            | November 3, 1992   |
| 1151290   | 1            | November 3, 1992   |
| 1151756   | 6            | November 3, 1992   |
| 1151757   | 1            | November 3, 1992   |

### PROPERTY DESCRIPTION

The property is underlain by Lorrain quartzite of the Huronia Series. Prospecting by Annett and Tindale along the bush road crossing the ridge in central Browning Township turned up varicoloured iron stained bands of coarse grained pebbly quartzite. Detailed work along the zone revealed malachite staining along fractures in reddish stained quartzite. Blasting of shallow pits in the outcrop showed disseminated chalcopyrite, chalcocite and pyrite throughout the silica-enriched unit. Grab samples from the pits assayed up to .4% copper in the +90% SiO2 rock. The zone was traced to the north where a similar zone was located crossing a point in the lake adjacent to the original showing. This gave a strike length of the zone of over 600 meters.

During 1993 the company contracted with L. Salo of Connaught, Ontario to strip the original outcrop to extend and expose the copper-rich unit. An area 40 meters long in a north-south direction by 16 meters wide was cleaned along the east side of the access road and an area 50 meters X 10 meters was stripped west of the road. The stripped area was subsequently washed with a high pressure Wasax pump. This work partially exposed a 50 meter wide zone of silica-enriched quartzite striking approximately north-south and dipping easterly at 600. A similar parallel zone, though narrower, was exposed on the west side of the road.

### SUMMATION AND RECOMMENDATION

The Browning Township copper occurrence is unusual for its presence in the Huronia quartzite. The mineralization appears to be extensive within a 50 meter wide band of silica flooded or enriched host rock. The zone has been traced north for 600 meters and passes under overburden to the south. Copper values are low where sampled but the main portion of the zone is untested under lake water or overburden. Higher grade material could be present anywhere along the untested strike.