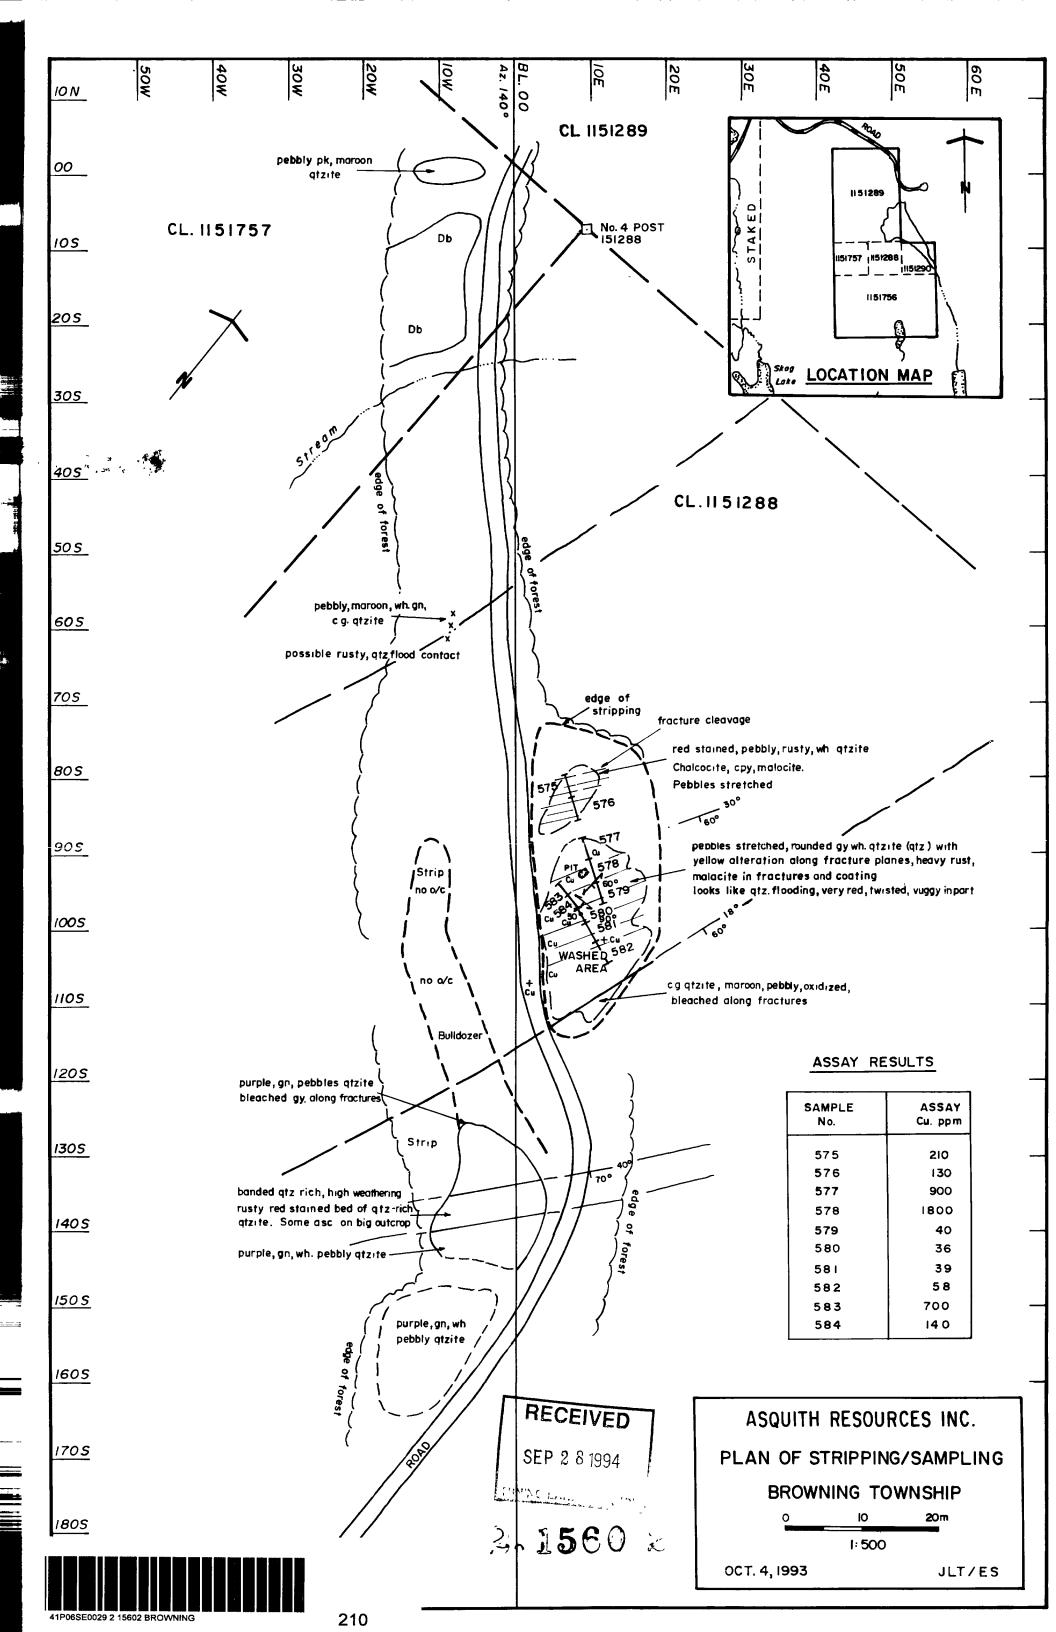

### PROPERTY DESCRIPTION

The property is underlain by Lorrain quartzite of the Huronia Series. Prospecting by Annett and Tindale along the bush road crossing the ridge in central Browning Township turned up varicoloured iron stained bands of coarse grained pebbly quartzite. Detailed work along the zone revealed malachite staining along fractures in reddish stained quartzite. Blasting of shallow pits in the outcrop showed disseminated chalcopyrite, chalcocite and pyrite throughout the silica-enriched unit. Grab samples from the pits assayed up to .4% copper in the +90% SiO2 rock. The zone was traced to the north where a similar zone was located crossing a point in the lake adjacent to the original showing. This gave a strike length of the zone of over 600 meters.

During 1993 the company contracted with L. Salo of Connaught, Ontario to strip the original outcrop to extend and expose the copper-rich unit. An area 40 meters long in a north-south direction by 16 meters wide was cleaned along the east side of the access road and an area 50 meters X 10 meters was stripped west of the road. The stripped area was subsequently washed with a high pressure Wasax pump. This work partially exposed a 50 meter wide zone of silica-enriched quartzite striking approximately north-south and dipping easterly at 600. A similar parallel zone, though narrower, was exposed on the west side of the road.

Malachite stain was heaviest along fracture planes in the area of the pits. Pyrite with minor chalcopyrite was noted in every sample. Channel sampling with a diamond saw to a depth of approximately 2 cm. was carried out across the exposed outcrop area. Copper assays along approximately 3m sample intervals were anomalous but well below ore grade. A sketch map attached to this report illustrates the stripping, sampling and assay data.

Sample analysis certificates of six samples taken from the Browning Township copper property are enclosed herewith along with assay certificate for samples 194575-584 inclusive which are channel sample results. Location of the six grab samples are illustrated on the 1:20000 scale property map attached.

# 47848 Certificate of Analysis

Page: 1

Asquith Resources Inc. Suite 907 110 Erskine Avenue TORONTO, Ontario M4P 1Y4

*November 11* 

93

Work Order # : 930118

Project :

| SAMPLE NU  | MBERS    | Copper |
|------------|----------|--------|
| Accurassay | Customer | ppm    |
| 931206     | 194575   | 210    |
| 931207     | 194576   | 130    |
| 931208     | 194577   | 900    |
| 931209     | 194578   | 1800   |
| 931210     | 194579   | 40     |
| 931211     | 194580   | 36     |
| 931212     | 194581   | 39     |
| 931213     | 194582   | 58     |
| 931214     | 194583   | 700    |
| 931215     | 194584   | 140    |