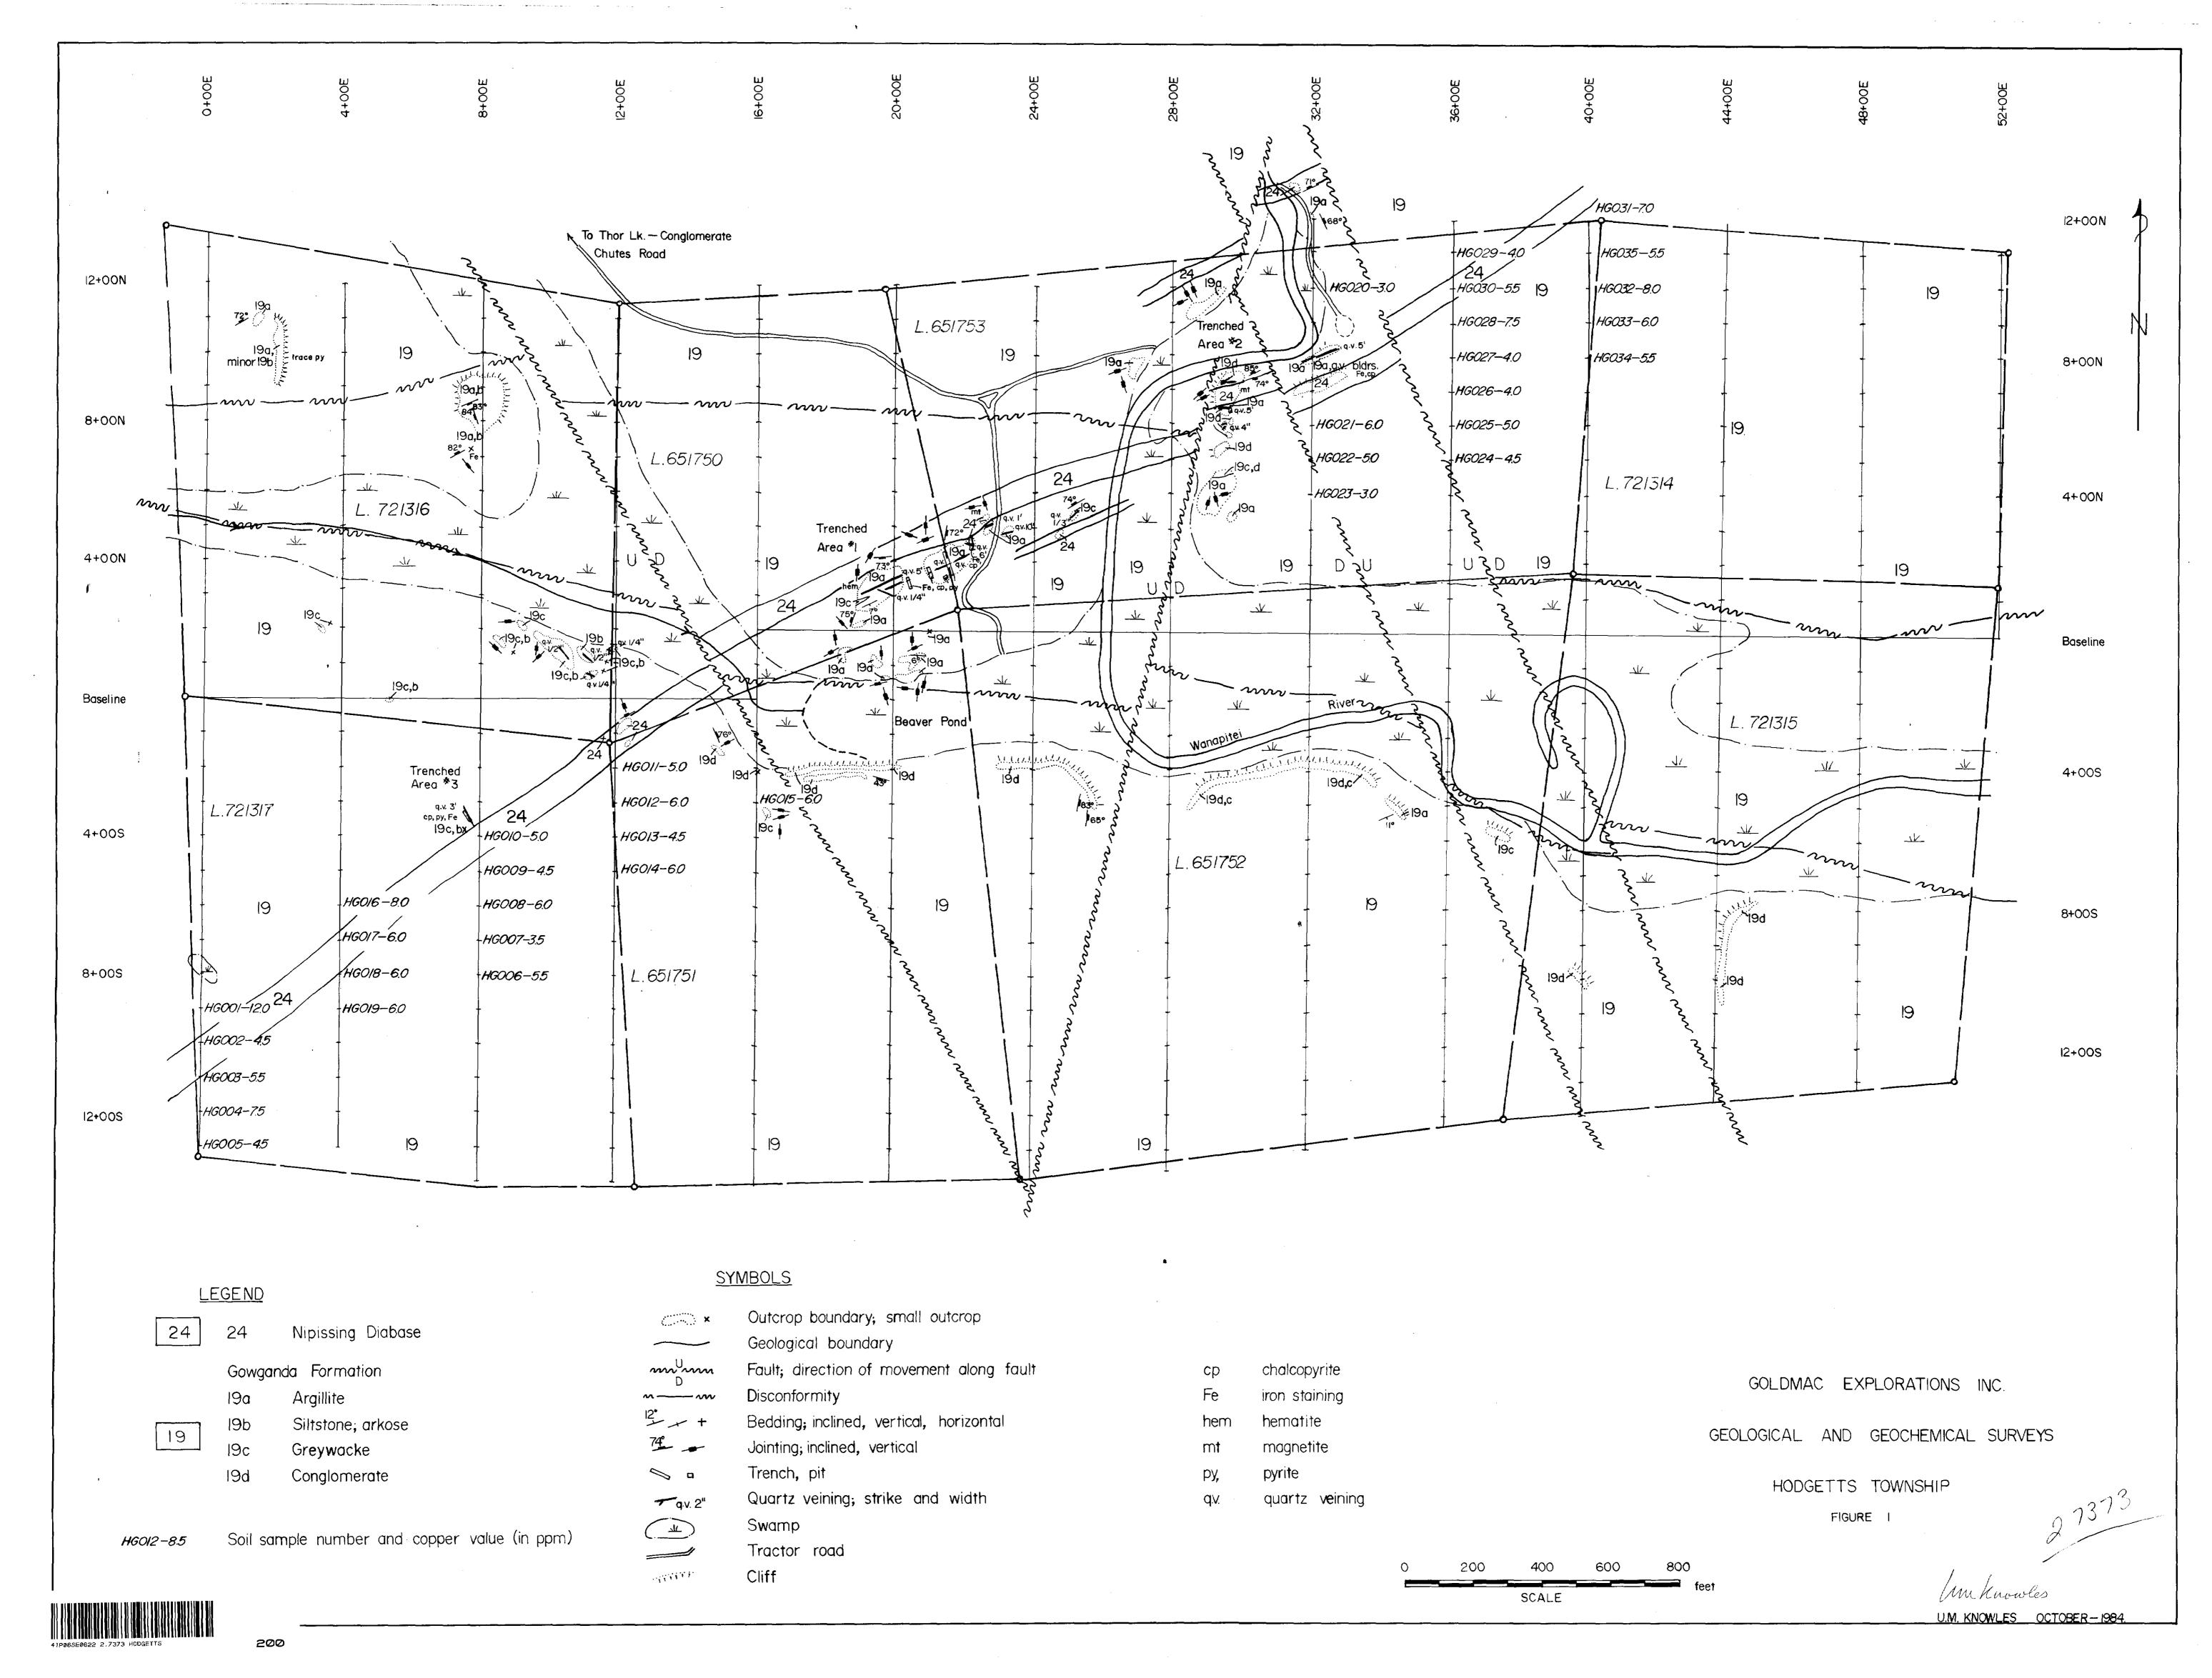

#### LIST OF FIGURES

1. Geology and Geochemistry of the Hodgetts Township

Property Grid.... (in pocket)

### 2a. Grid Geology

Outcrop exposure over the grid area for the most part is rather sparse. All the formations encountered on the Hodgetts
Township property grid are Middle Precambrian in age and comprise:

Nipissing Diabase

Gowganda Formation

The older of the two formations, the Gowganda, forms part of the Huronian Supergroup. Four rock types including conglomerate (or tillite), greywacke, arkose and argillite comprise the Gowganda Formation. Contacts between the units are gradational

and the formation appears to be cyclical. Local disconformities occur within the formation at the base of some of the conglomerate beds.

# Conglomerate or Tillite

The conglomerate or tillite member is polymictic, containing pebble to boulder-sized, sub-rounded to sub-angular fragments of predominantly pink granite. Minor quartz, jasper, greywacke, arkose, argillite and mafic fragments were also observed. The matrix is a medium to coarse grained greywacke, generally dark grey-green in colour. Locally, where feldspar content of the matrix increases, the colour is a dark pink-brown and the matrix composition approaches arkose.

### Greywacke and Arkose

The conglomerate grades into a fine to medium grained, brown-red, to dark grey-green greywacke. Rare, well rounded pebbles of granite occur locally. The greywacke grades into a medium to dark pink, fine to medium grained arkose. The arkose and greywacke also occur as lenses and thin interbeds within the conglomerate unit.

#### Argillite

The arkose is locally interbedded with the overlying argillite. The argillite is a fine grained, dark green to dark grey rock weathering to a light green-grey colour. It is massive to finely laminated and flat lying to gently south sloping. Chloritic alteration is pervasive throughout the argillite.

# iabase

Cross-cutting the Gowganda Formation are the Nipissing diabase dykes. One major dyke trending northeasterly, cuts across the grid area. It attains a maximum thickness of 80 to 100 feet. Two narrower dykes paralleling the major diabase dyke are indicated by isolated outcrops and corresponding magnetic highs. The diabase is medium to coarse grained and is dark greengrey in colour. Quartz veining and brecciation of the host rock are common along the contacts of the intrusion. Magnetite is present within the dykes as is evidenced by compass wandering in the vicinity of the diabase.

# 2b. Structural Geology

The structural interpretation of the Hodgetts Township property grid is restricted due to the lack of geological information. This also inhibits deciphering the rather complex series of conductors located by the 1983 VLF survey.

Two major fault directions are defined in the grid area: the older trends northwesterly and the younger, northeasterly.

A third possible fault direction (trending east-west) indicated in the 1983 VLF survey, appears to reflect a disconformity between the argillite and conglomerate within the Gowganda Formation. Weaker, less distinct conductors sub-paralleling this disconformity may represent local disconformities elsewhere within the formation. The cyclical nature of the formation tends to support this interpretation.

### 3. ECONOMIC GEOLOGY

Copper mineralization examined by the writer is exposed in three areas over a strike length of approximately 2400 feet. They may be continuous and mineralization may extend beyond the known strike length. A description of the three areas follows.

# Area #1

Four trenches trending northerly and one pit cut copper mineralization in the centre of the grid. They expose strongly brecciated argillite south of the major diabase dyke, containing large, white, glassy, bull quartz veins trending 232° to 276°. Chalcopyrite occurs in stringers within and cross-cutting the quartz veins. The bull quartz veins attain a maximum thickness of six feet; however, smaller, subsidiary quartz veins are also present. These host the bulk of the chalcopyrite. Two major jointing directions were observed: 288°/90° and 010°/72° SW.

# Area #2

Two pits on either side of the major diabase dyke are located on a large outcrop between Lines 28+00E and 32+00E. The pits expose copper mineralization in both major and subsidiary quartz veins and brecciated conglomerate and argillite. Quartz veins attain a maximum width of four feet and trend  $274^{\circ}/90^{\circ}$ , south

# Area #3

One trench located roughly 1000 feet southwest of Area #1, cuts brecciated, mineralized conglomerate. The trench lies immediately north of a magnetic high indicating a diabase dyke. Quartz veining up to 3 feet wide trends 330° and hosts the chalcopyrite. Iron-staining is present throughout the trench.

# 4a. Introduction

Selective soil sampling was conducted over parts of the grid area in an attempt to extend the zone of known copper mineralization. A total of 35 B-horizon soil samples were taken over the magnetic trace of the major diabase dyke in areas of little or no outcrop. The -80 mesh fraction was analyzed for copper by X-Ray Assay Laboratories.