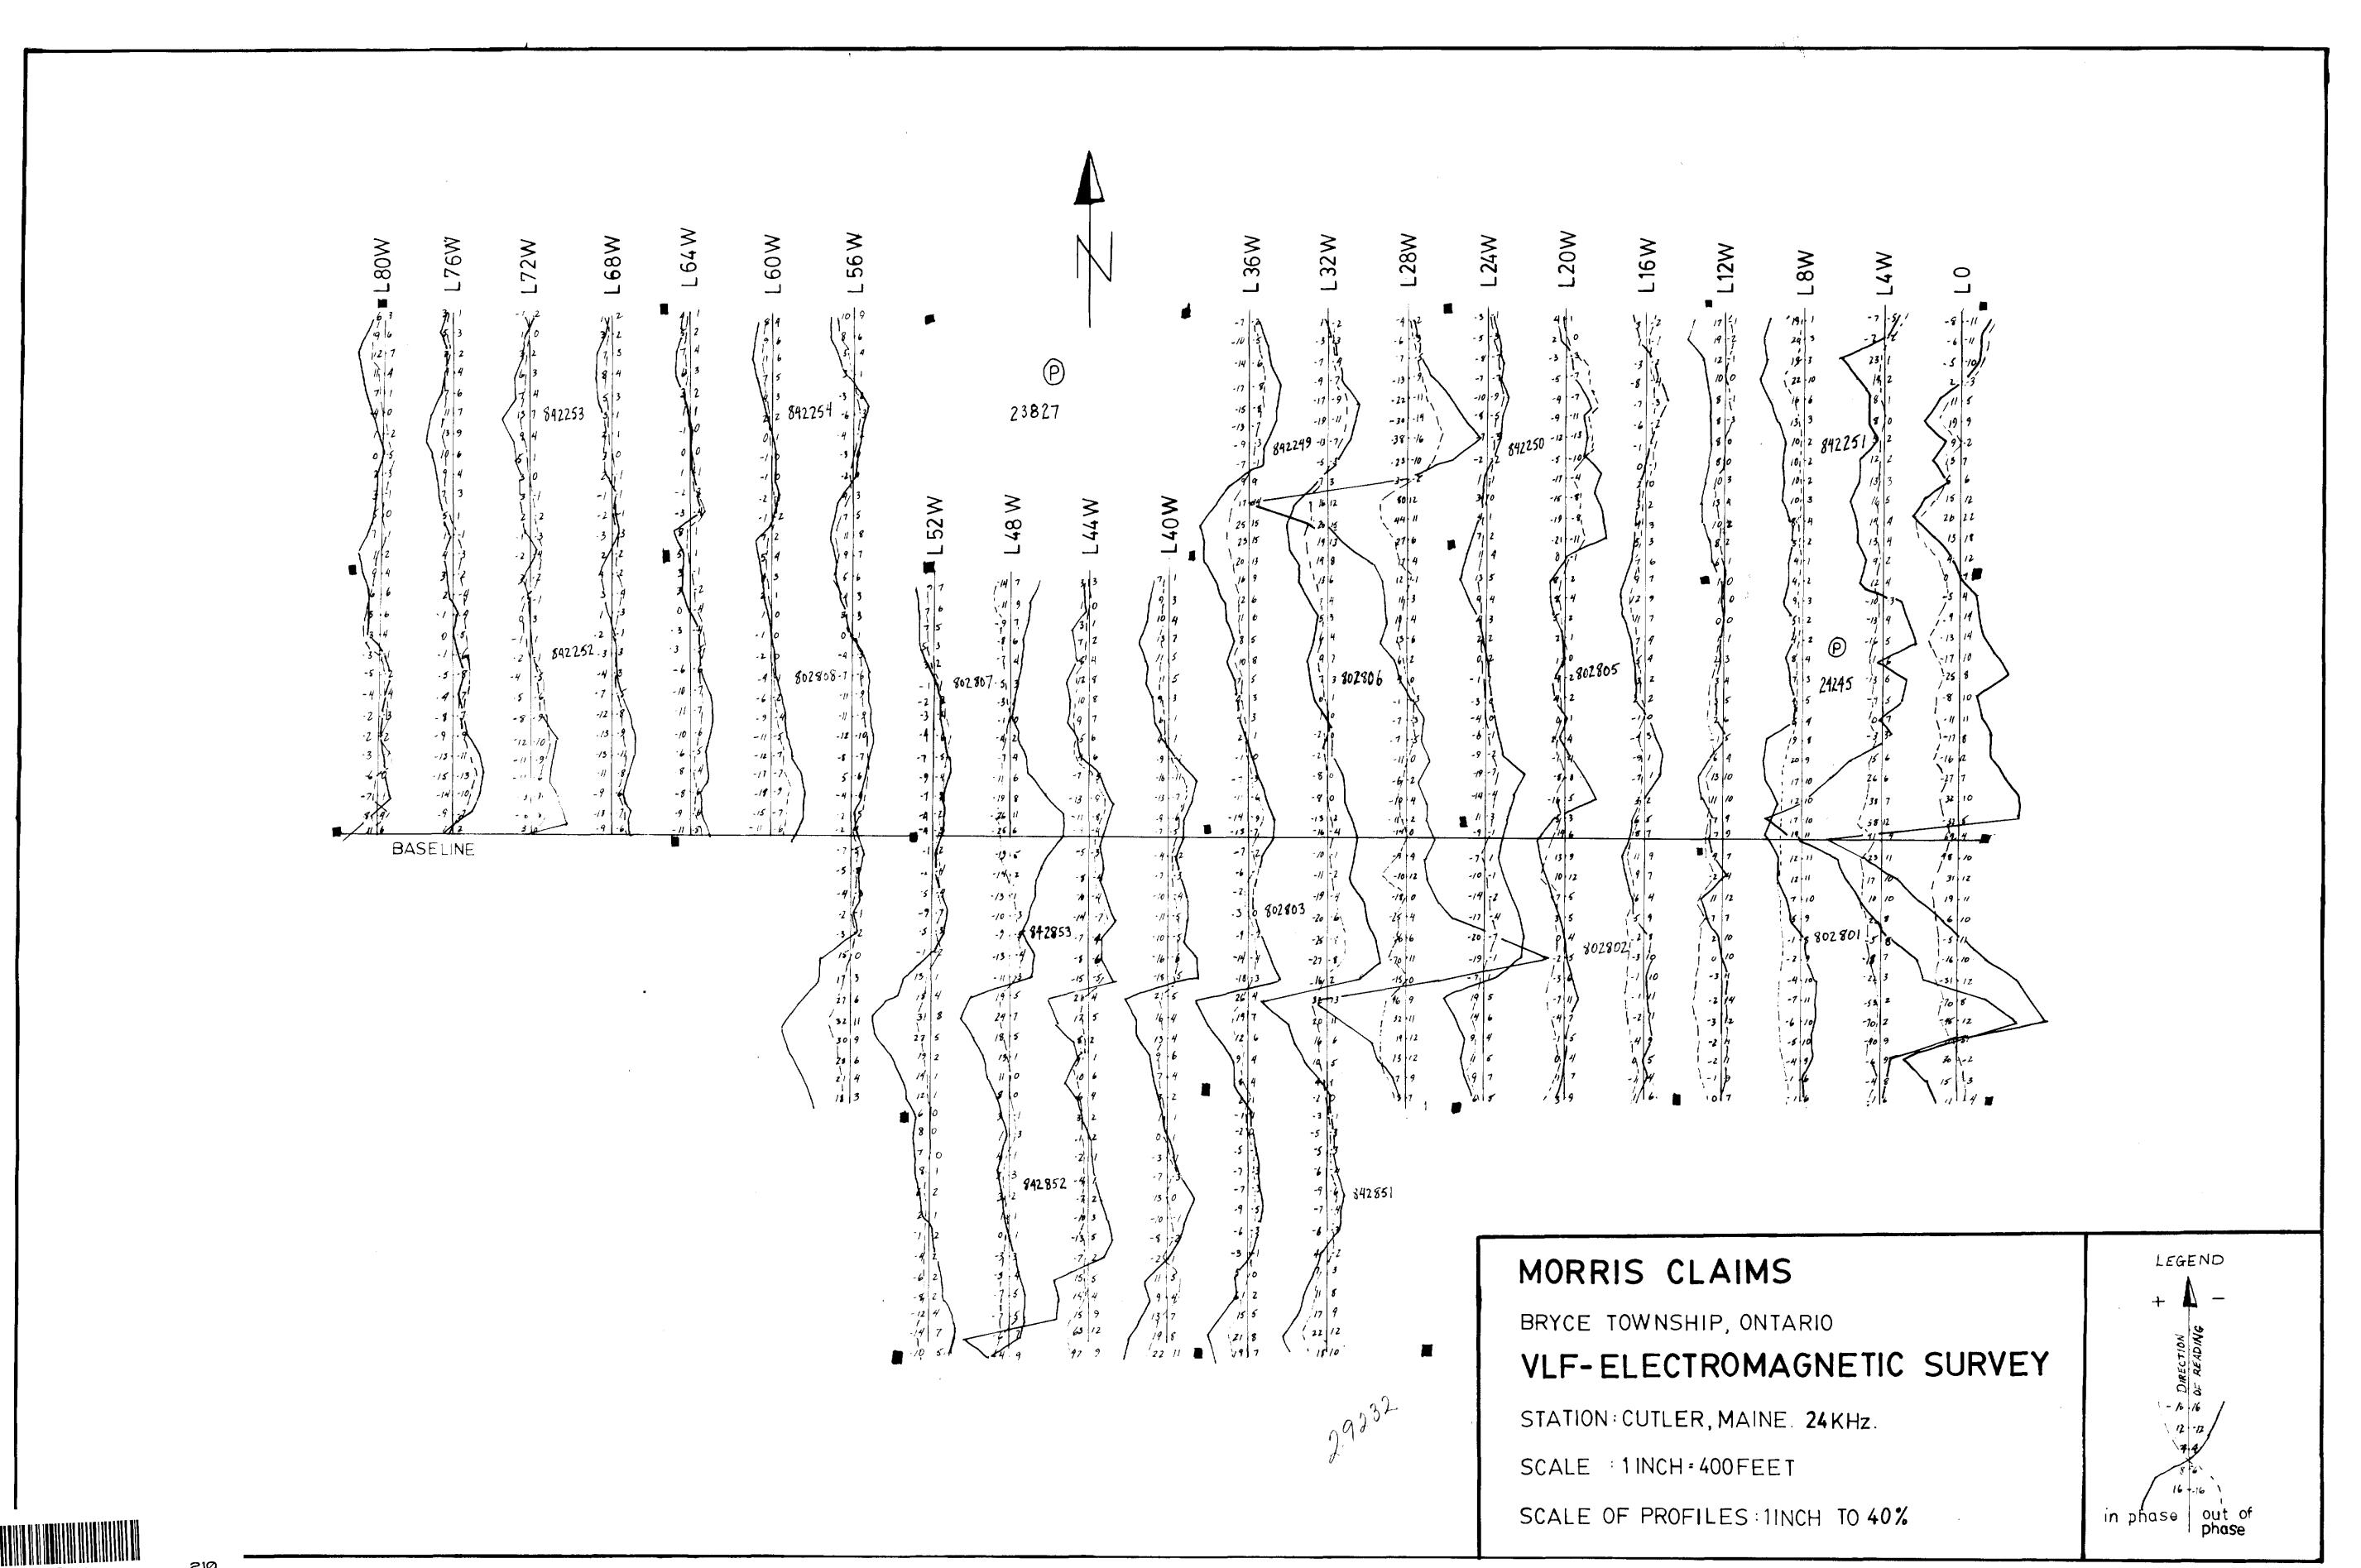

### LIST OF FIGURES

FIGURE I - LOCATION MAP

FIGURE II - PROPERTY LOCATION MAP

FIGURE III - PROPERTY MAP

FIGURE IV - VLF - EM MAP

SUMMARY: This report describes the results of a ground geophysical survey performed on a group of sixteen claims in Bryce Township in the Larder Lake Mining Division. The claims are held by James Morris of Englehart.

#### VLF - ELECTROMAGNETIC SURVEY:

Instrument: A Geonics EM-16 VLF was used to read the lines using the Cutler Maine transmitting station. The signal is transmitted at a frequency of 24.0 KHz. Dip angles were recorded to the nearest percent.

Procedure: Readings were taken at an interval of 100 feet on all survey lines. A total of 900 readings were taken over fifteen miles of grid.

Presentation: The results of the VLF survey are presented in map form included in this report.

Results: Numerous conductive zones were detected by the survey. Some conductors are likely attributable to surface conductivity. One definite bedrock conductor exists on line 36 W approximately 1000 S. The conductor is on strike with a persistant shear zone on patented claim 123823. The conductor seems to be consistent and defined through claims L842853 and L802803.