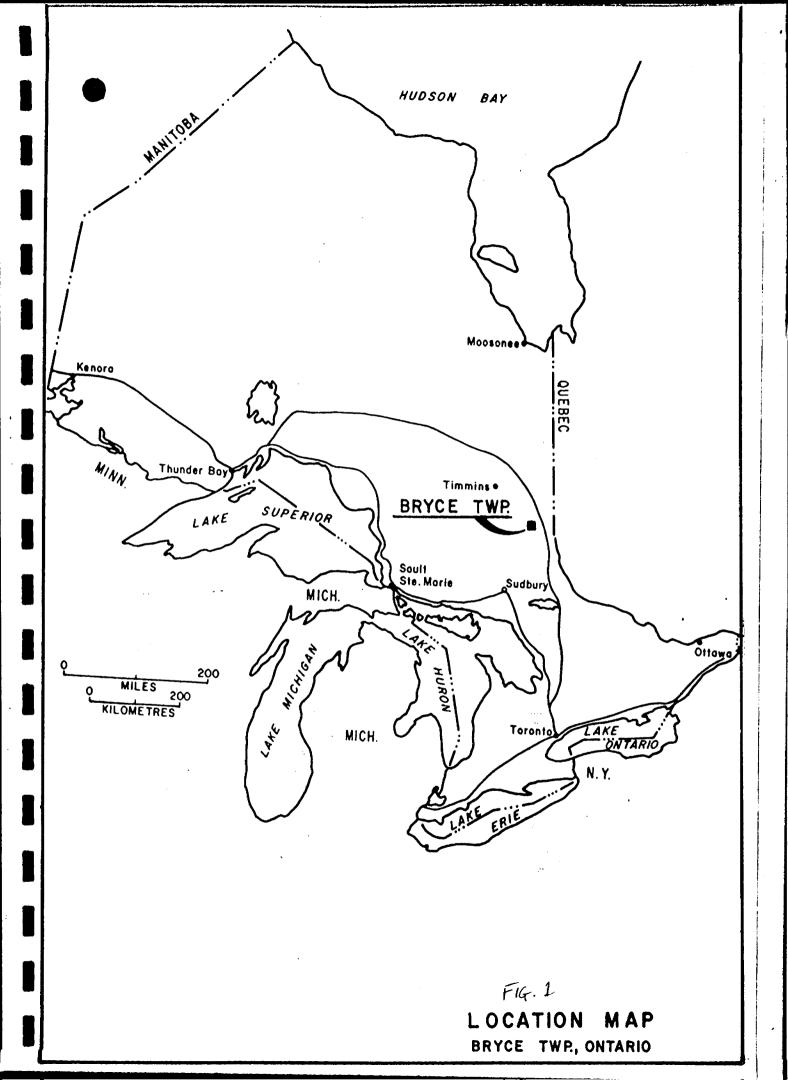

### LIST OF FIGURES

FIGURE I - LOCATION MAP

FIGURE II - PROPERTY LOCATION MAP

FIGURE III - PROPERTY MAP

FIGURE IV - VLF - EM MAP

SUMMARY: This report describes the results of a ground geophysical survey performed on a group of sixteen claims in Bryce Township in the Larder Lake Mining Division. The claims are held by James Morris of Englehart.

Access to the property is by means of the Hills Lake Hatchery Road and Blomberg farm Road south of Charlton Ontario.

The geology of the claim group consists of varying flows of Keewatin basic volcanics intruded by dikes and sills of Feldspar porphyry and Nipissing diabase dikes.

PURPOSE: This report describes the results of a ground VLF electromagnetic survey conducted on a group of sixteen claims held by James Morris of Englehart, Ontario.

PROPERTY AND LOCATION: The property consists of sixteen inpatented claims numbered L842249 to 842254 inclusive; L801801 TO L801803 L802801 to L802808 inclusive; L842851 to L84853. The claims are in concession V lots 10,11 and 12 in Bryce Township. Access to the property can be obtained by the Charlton Hill Lake Fish Hatchery Road off highway 560. An old lumber road accesses the south boundary of the Morris claims.