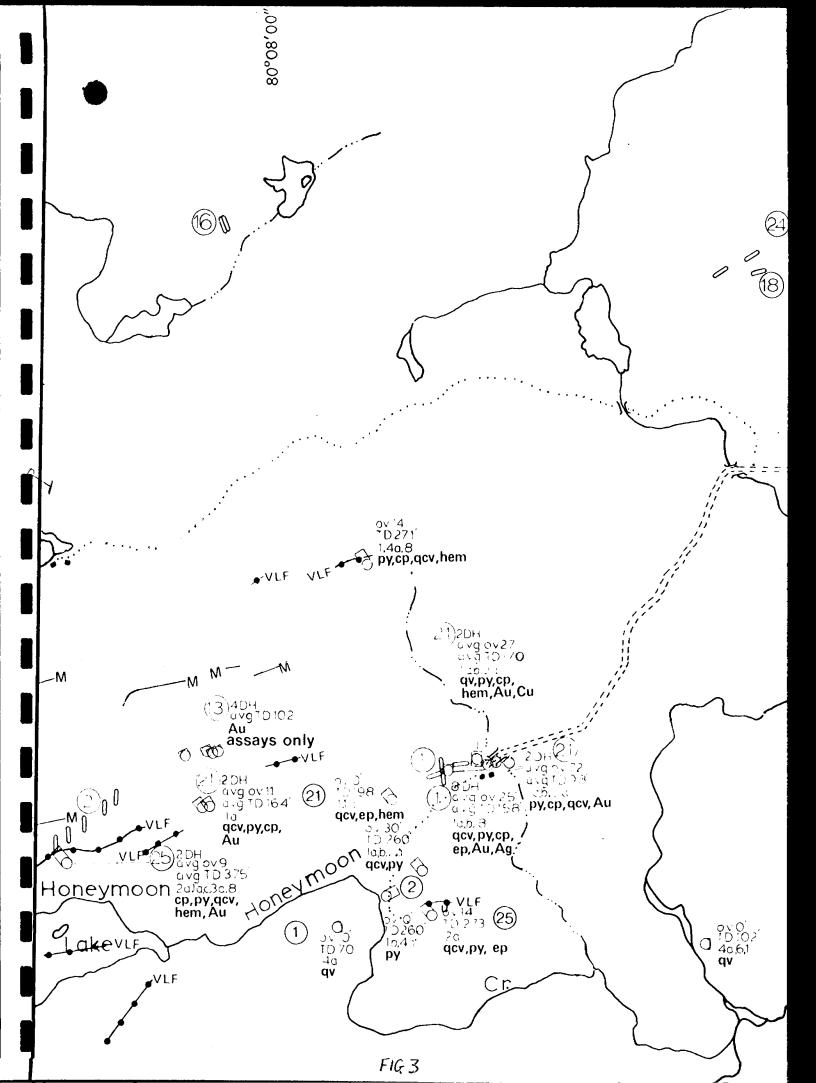

### LIST OF FIGURES

FIGURE I - LOCATION MAP

FIGURE II - PROPERTY LOCATION MAP

FIGURE III - PROPERTY MAP

FIGURE IV - VLF - EM MAP

SUMMARY: This report describes the results of a ground geophysical survey performed on a group of sixteen claims in Bryce Township in the Larder Lake Mining Division. The claims are held by James Morris of Englehart.

PURPOSE: This report describes the results of a ground VLF electromagnetic survey conducted on a group of sixteen claims held by James Morris of Englehart, Ontario.

PROPERTY AND LOCATION: The property consists of sixteen inpatented claims numbered L842249 to 842254 inclusive; L801801 TO L801803 L802801 to L802808 inclusive; L842851 to L84853. The claims are in concession V lots 10,11 and 12 in Bryce Township. Access to the property can be obtained by the Charlton Hill Lake Fish Hatchery Road off highway 560. An old lumber road accesses the south boundary of the Morris claims.

Results: Numerous conductive zones were detected by the survey. Some conductors are likely attributable to surface conductivity. One definite bedrock conductor exists on line 36 W approximately 1000 S. The conductor is on strike with a persistant shear zone on patented claim 123823. The conductor seems to be consistent and defined through claims L842853 and L802803.