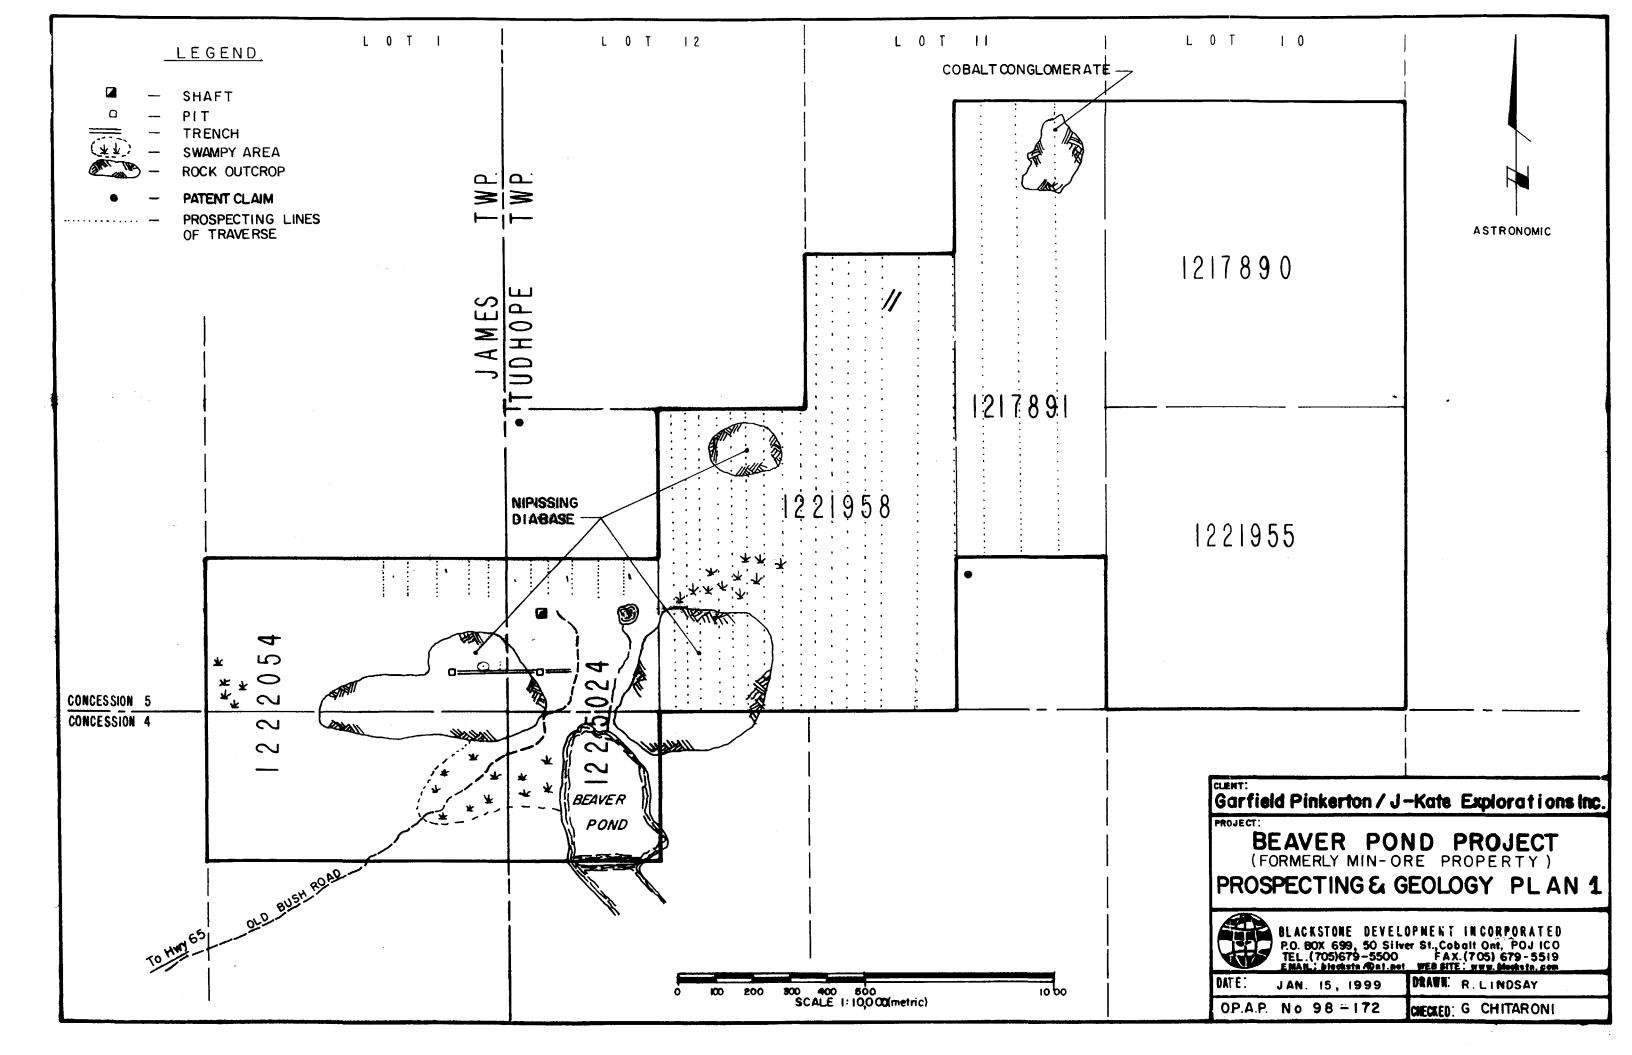

## **Property**

The Beaver Pond Project property is as follows:

James Township: Claim # 1222054

Tudhope Township: Claim # 1225024 and #1221958

The claims are recorded in the Larder Lake Division under the auspices of the Provincial Mining Recorder, Ontario Ministry of Northern Development and Mines (MNDM).

## **Property Geology**

The majority of the property is covered by the Nipissing Diabase Sill rock-type which is thought to be 400-500 feet thick with Gowganda formation sediments typically Cobalt Conglomerate rocks underlying the Sill. There are outcrops of Cobalt Conglomerate found on Claim # 1221958.

## 1998 OPAP Exploration Program

Field exploration work was carried out on this claim block from May 23, 1998 to November 14<sup>th</sup> 1998.

Stripping/Trenching and Sampling:

Overburden stripping, trenching and sampling was undertaken on claims 1222054 & 1225024 trending along and in the "main" old trench north-south and east. The location of the trench is approximately 100m north of a line post situated on the township line between Tudhope and James Townships.

For detailed information on the field exploration program, please refer to the "Prospecting and Geology Plan #1" and the "Sample Location Plan #2".

The old trench area was cleaned out and the overburden covering the surrounding (enclosing) Nipissing Diabase rock outcrop was removed and washed clean to expose the joint fractures and the calcite-quartz veins.