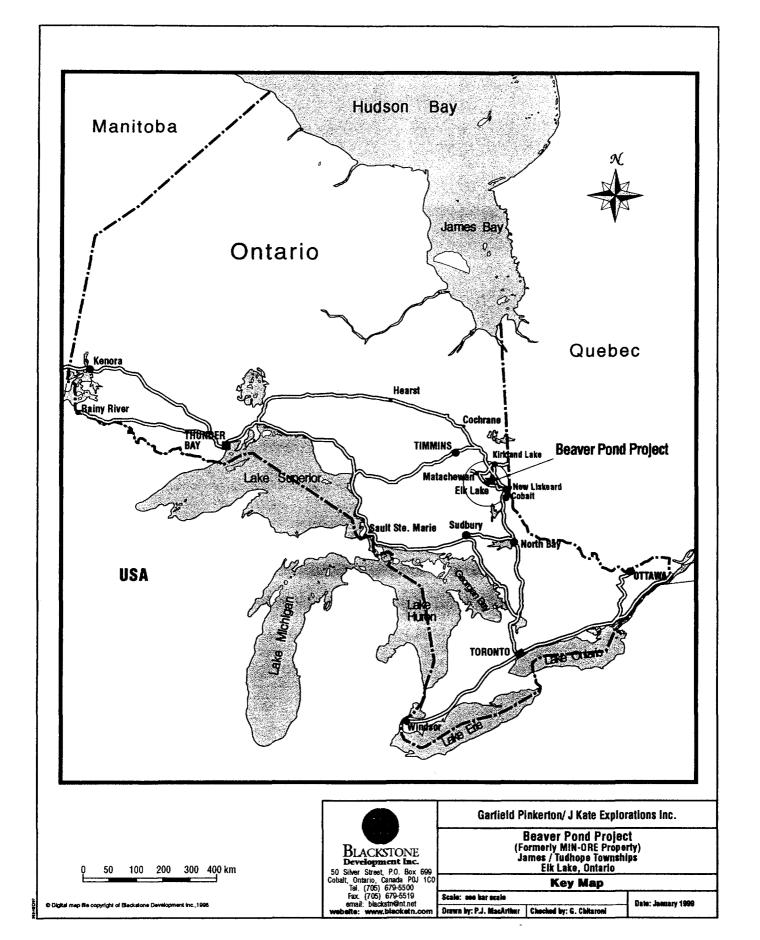

#### Location

Access to the Beaver Pond Property is via an old logging road 3.3 km south of Elk Lake, off of Highway 65. A gravel road trends off of Highway 65 east for 2.7 km into the work site.

#### Access

The property is located near the town of Elk Lake, Ontario: Latitude 47 degrees: 44 minutes and Longitude: 80 degrees 17 minutes or N.T.S. Map 41 P/NE #9 situated in the District of Timiskaming. (See Key Map and attached Claim Maps)