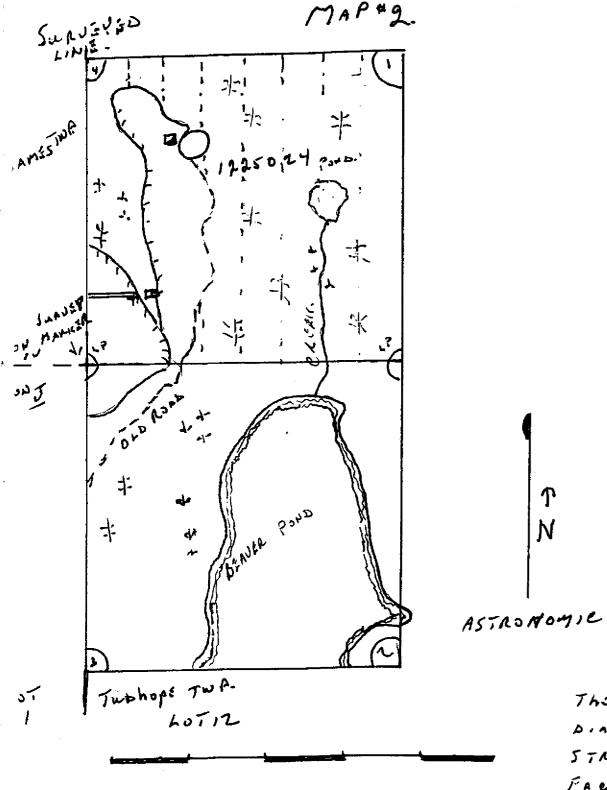

For detailed information on the field exploration program, please refer to the "Prospecting and Geology Plan #1" and the "Sample Location Plan #2".

The old trench area was cleaned out and the overburden covering the surrounding (enclosing) Nipissing Diabase rock outcrop was removed and washed clean to expose the joint fractures and the calcite-quartz veins.

### Sampling/Assaying:

Eight selected grab/chip samples were taken from the blasted rock material --- See the sample location map, sample description chart and assay certificates provided.