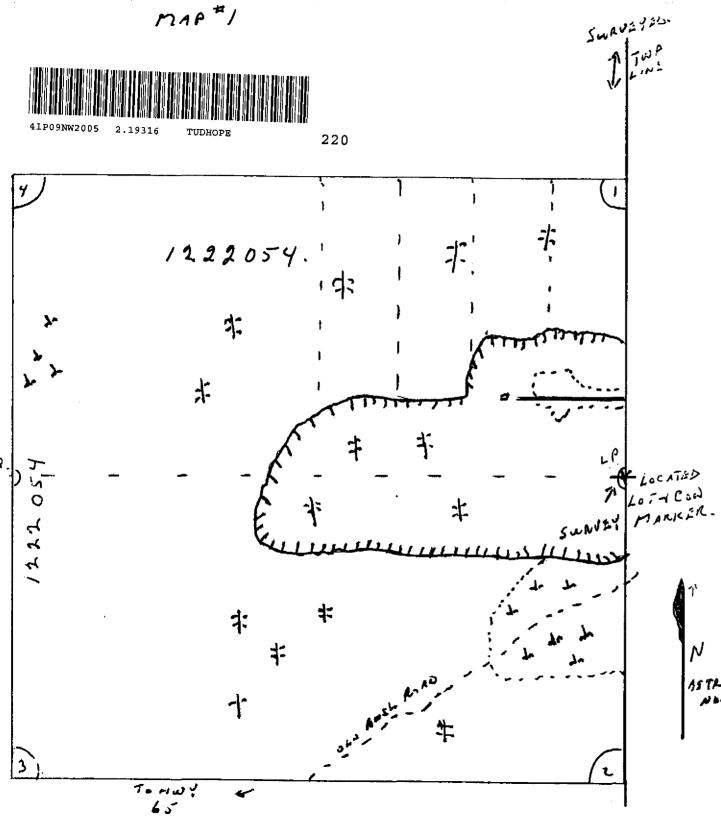

## 1998 OPAP Exploration Program

Field exploration work was carried out on this claim block from May 23, 1998 to November 14<sup>th</sup> 1998.

Stripping/Trenching and Sampling:

Overburden stripping, trenching and sampling was undertaken on claims 1222054 & 1225024 trending along and in the "main" old trench north-south and east. The location of the trench is approximately 100m north of a line post situated on the township line between Tudhope and James Townships.

For detailed information on the field exploration program, please refer to the "Prospecting and Geology Plan #1" and the "Sample Location Plan #2".

The old trench area was cleaned out and the overburden covering the surrounding (enclosing) Nipissing Diabase rock outcrop was removed and washed clean to expose the joint fractures and the calcite-quartz veins.

The main vein "old" trench area appears to locally control the mineralization in this area; however, cylindrical joints within the Nipissing Diabase Sill (gabbroic rock) and splay veinlets off of the main vein system almost all appear to contain copper and cobalt mineralization. In these subordinate systems the veins will range from 1/8" to 1" in width. The main vein averages 12-15 centimeters (4-6 inches) in width.