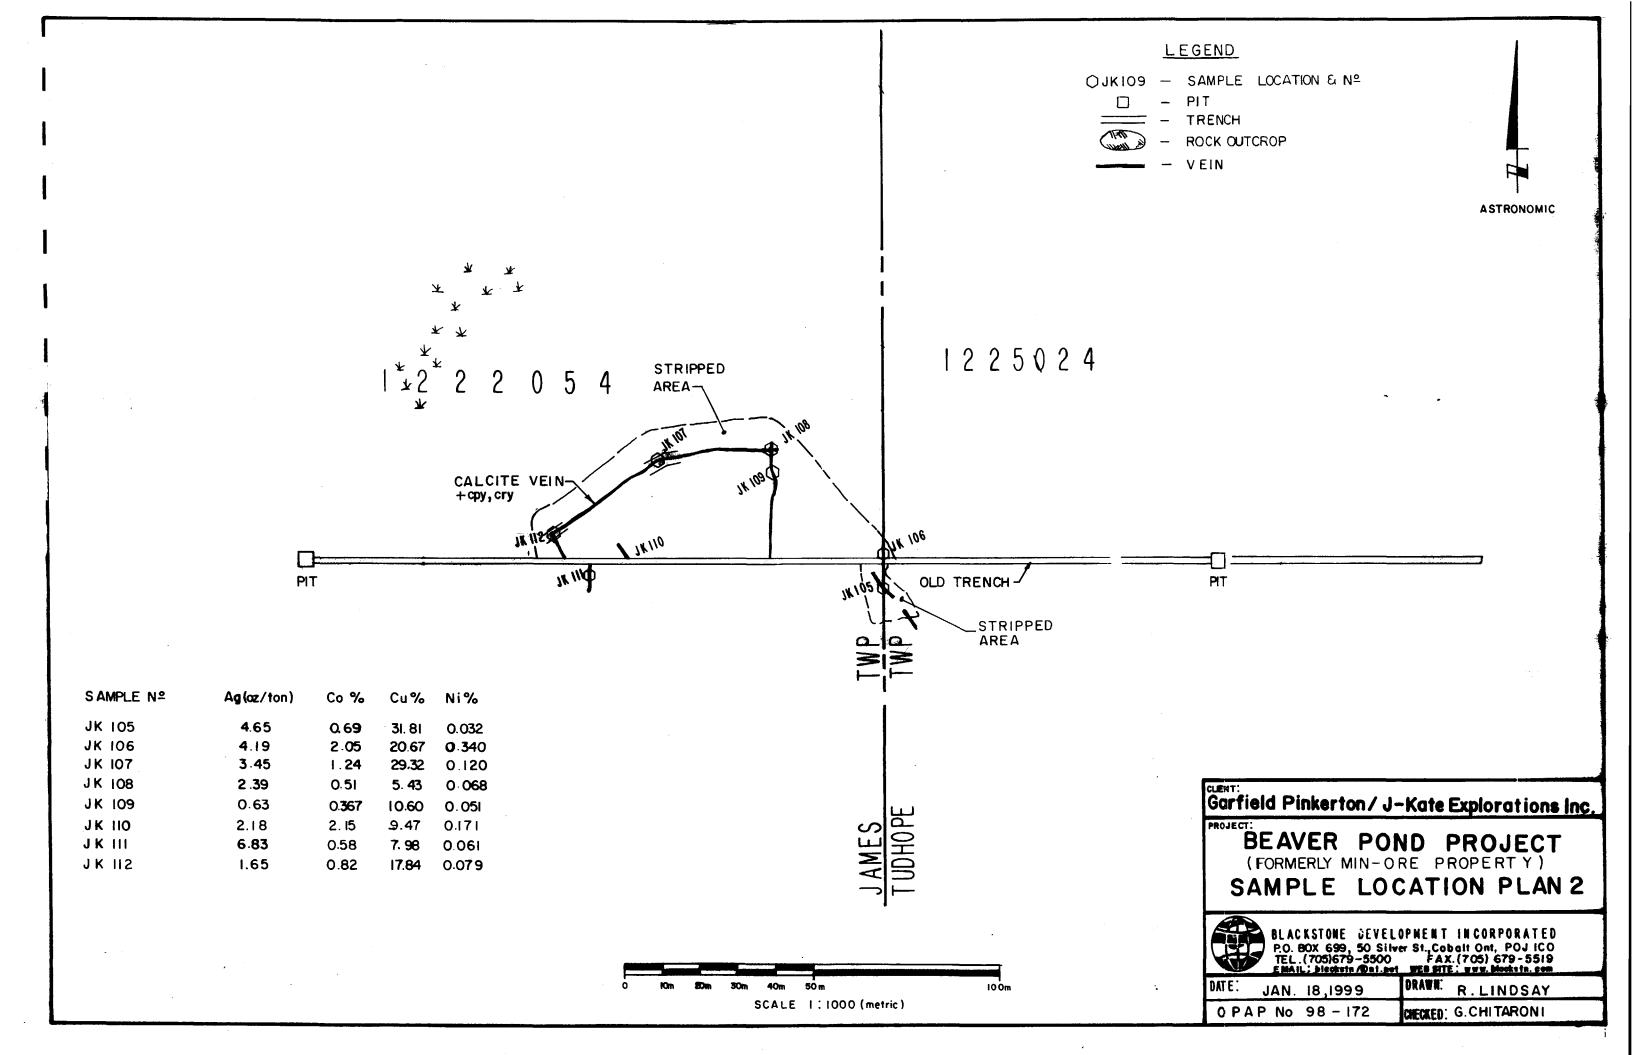

For detailed information on the field exploration program, please refer to the "Prospecting and Geology Plan #1" and the "Sample Location Plan #2".

The old trench area was cleaned out and the overburden covering the surrounding (enclosing) Nipissing Diabase rock outcrop was removed and washed clean to expose the joint fractures and the calcite-quartz veins.

### Sampling/Assaying:

Eight selected grab/chip samples were taken from the blasted rock material --- See the sample location map, sample description chart and assay certificates provided.

#### Results

Results from these assays returned high grade Copper values, best being 31.81% Cu; more modest values of Cobalt and Silver were also recorded with best values as follows respectively: 2.15% Co and 6.83 oz/ton Ag.

# **Beaver Pond Project**

**OPAP 98 - 172** 

James/Tudhope Townships Elk Lake, Ontario

| ample # | Sample Description                                                                          |
|---------|---------------------------------------------------------------------------------------------|
| JK105   | 5 to 7 cm Vein Quartz/Carbonate 20% Chalco, 5-10% Bornite Malachite, Minor Hematite         |
| JK106   | 8 to 12 cm Vein Carb. 10-15% Chalco Minor Bornite, Cobalt Stain, + Grey Material 10% Gangue |
| JK107   | 6 to 8 cm Vein Highly Oxidized 25-30% Chalco, 5% Hematite,. Heavy Malachite Staining        |
| JK108   | 2cm Stringer. Pyrite Chalcopyrite, Hematite, Cobalt Stain.                                  |
| JK109   | 6 to 8 cm Vein Grey Quartz/Carb., 8 to 10% Chalcopyrite, Minor Hematite                     |
| JK110   | 8 to 12 cm Carb Vein. Cobalt Stain, Minor Chalcopyrite Hematite.                            |
| JK111   | 3 to 5 cm Quartz/Carb Vein. Minor Bornite 5% Chalcopyrite                                   |
| JK112   | 5 to 7 cm Quartz Vein. 3-5% Chalco Bornite 2% Hematite                                      |

| Sample<br>Number                     | Au<br>oz/ton                 | Au Check<br>oz/ton | Ag<br>oz/ton                 | Co<br>%                       | Cu<br>%                         | Ni<br>%                          |  |
|--------------------------------------|------------------------------|--------------------|------------------------------|-------------------------------|---------------------------------|----------------------------------|--|
| JK 105<br>JK 106<br>JK 107<br>JK 108 | Ni l<br>Ni l<br>Ni l<br>Ni l | Ni l               | 4.65<br>4.19<br>3.45<br>2.39 | 0.69<br>2.05<br>1.24<br>0.51  | 31.81<br>20.67<br>29.32<br>5.43 | 0.032<br>0.340<br>0.120<br>0.068 |  |
| JK 109<br>JK 110<br>JK 111<br>JK 112 | Ni l<br>Ni l<br>Ni l<br>Ni l | -<br>Ni I          | 0.63<br>2.18<br>6.83<br>1.65 | 0.367<br>2.15<br>0.58<br>0.82 | 10.60<br>9.47<br>7.98<br>17.84  | 0.051<br>0.171<br>0.061<br>0.079 |  |