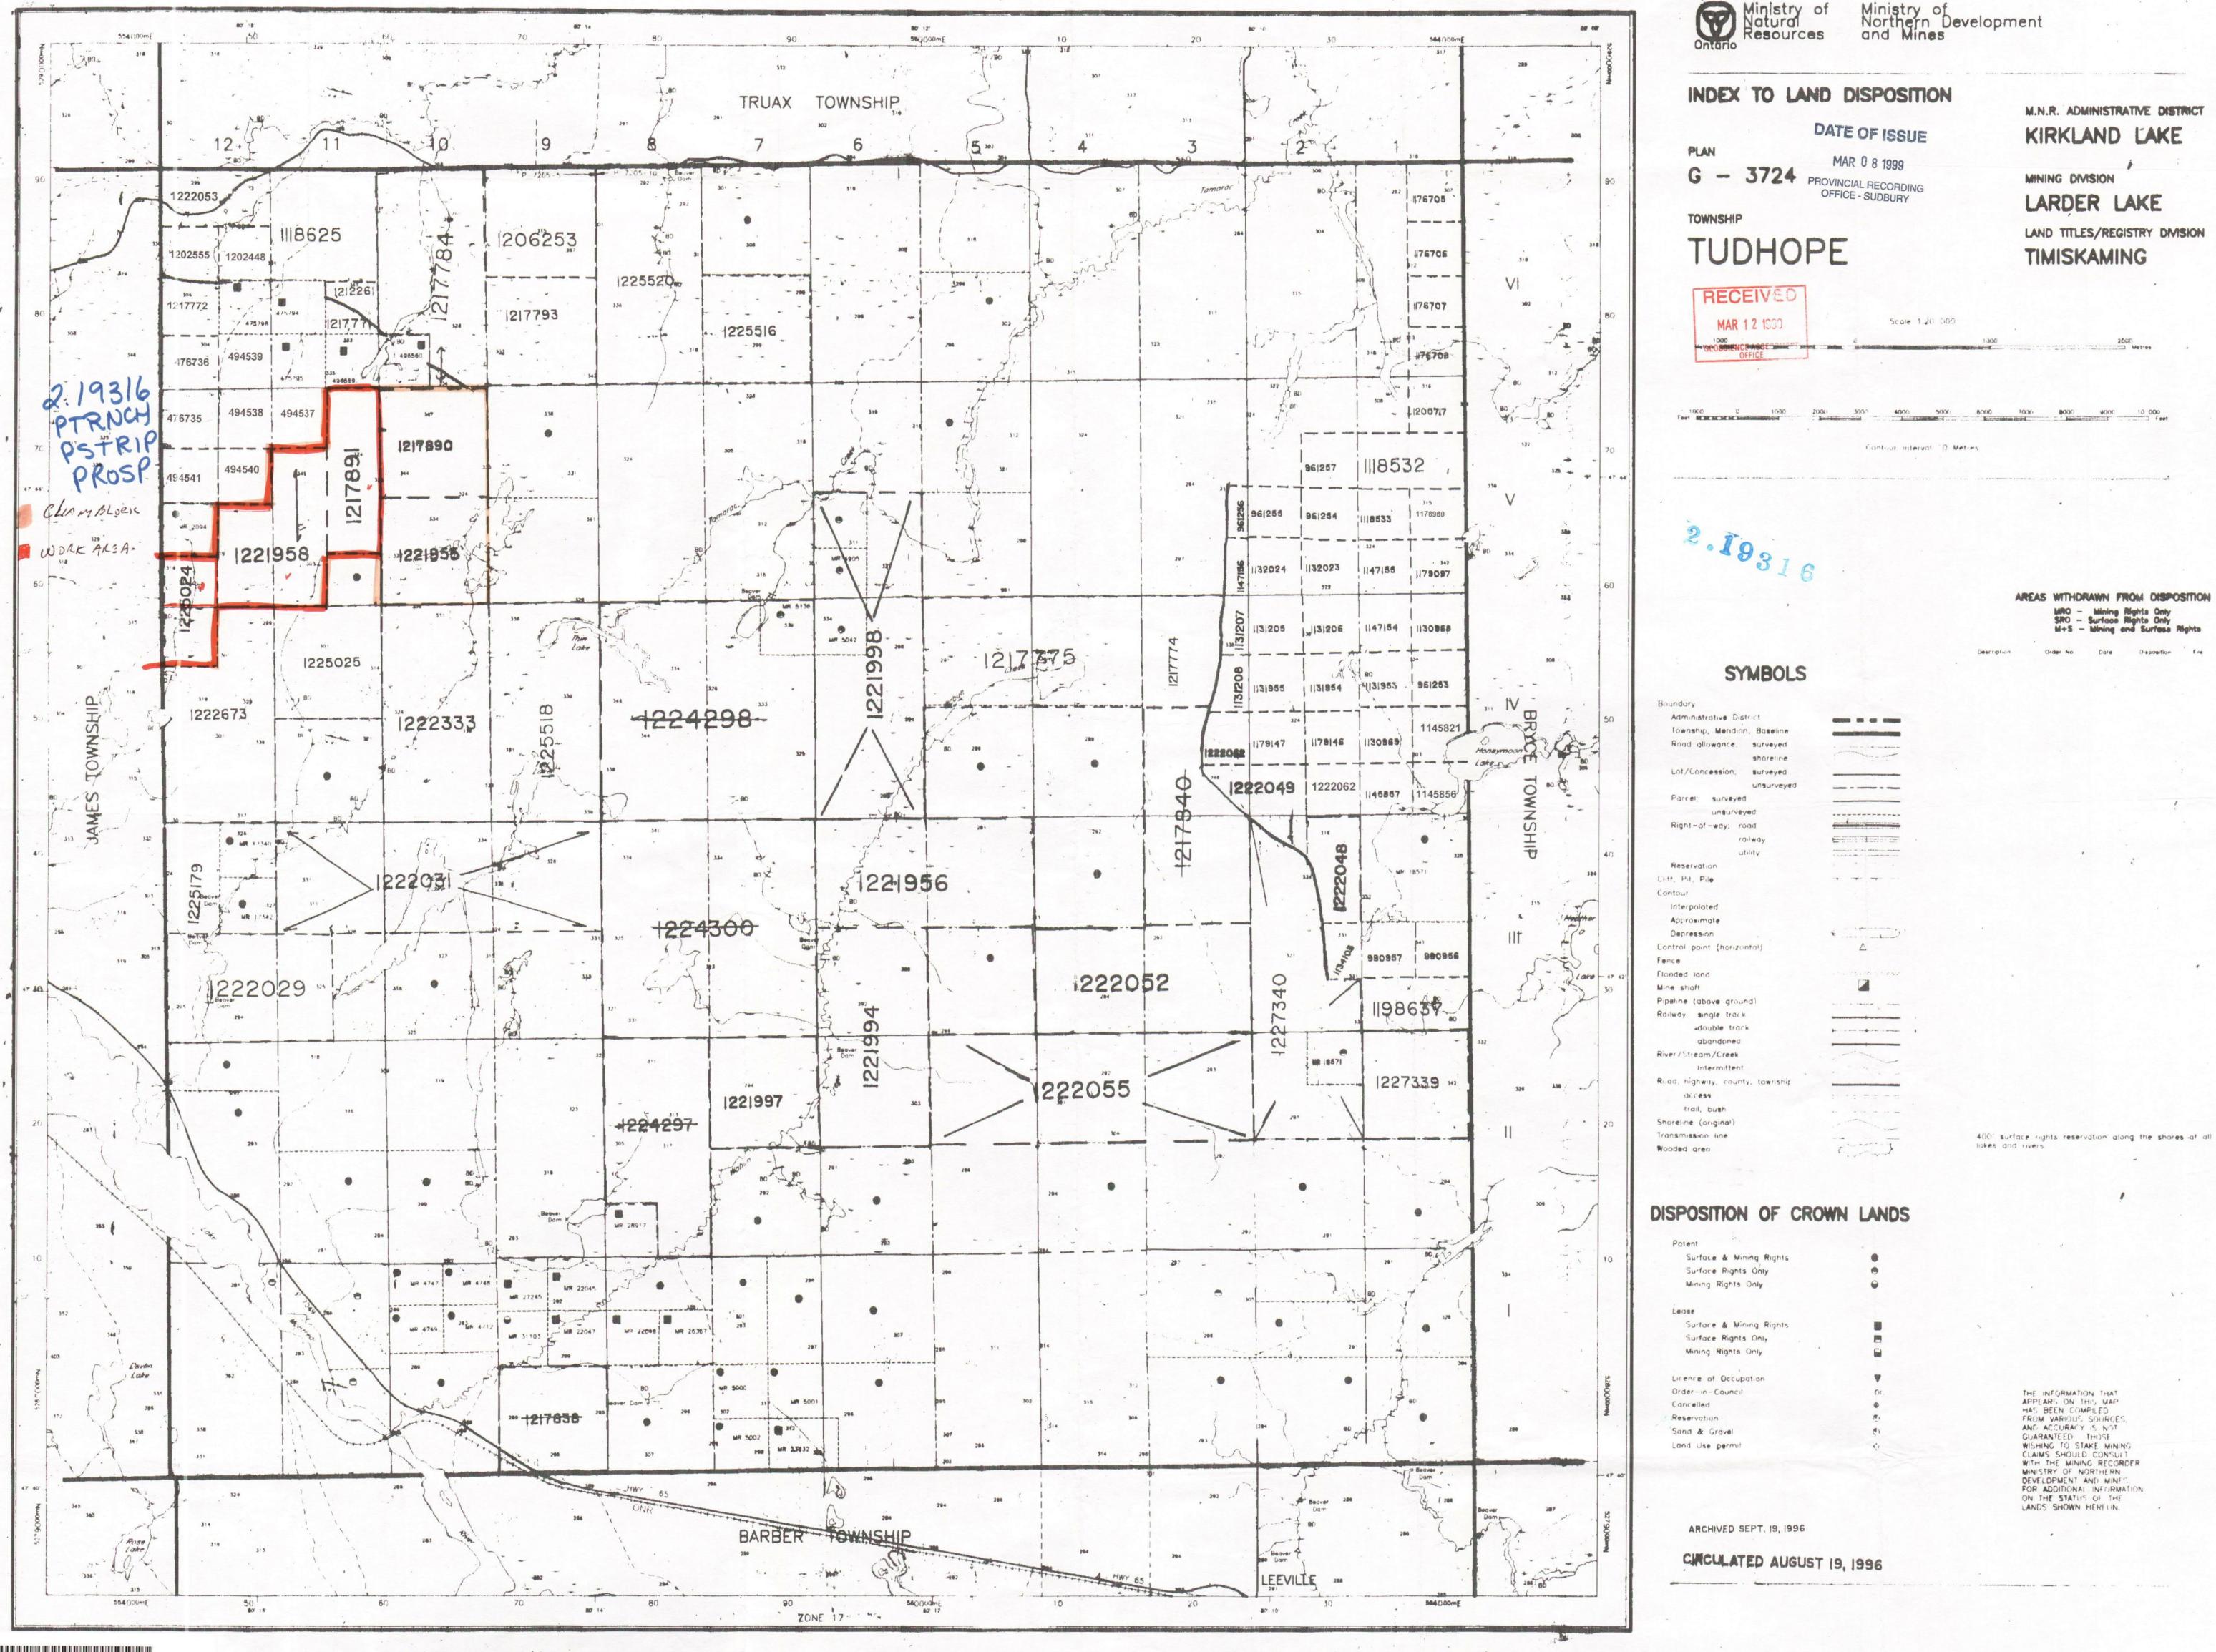

#### Access

The property is located near the town of Elk Lake, Ontario: Latitude 47 degrees: 44 minutes and Longitude: 80 degrees 17 minutes or N.T.S. Map 41 P/NE #9 situated in the District of Timiskaming. (See Key Map and attached Claim Maps)

## **Property**

The Beaver Pond Project property is as follows:

James Township: Claim # 1222054

Tudhope Township: Claim # 1225024 and #1221958

The claims are recorded in the Larder Lake Division under the auspices of the Provincial Mining Recorder, Ontario Ministry of Northern Development and Mines (MNDM).

Please refer to attached claims.