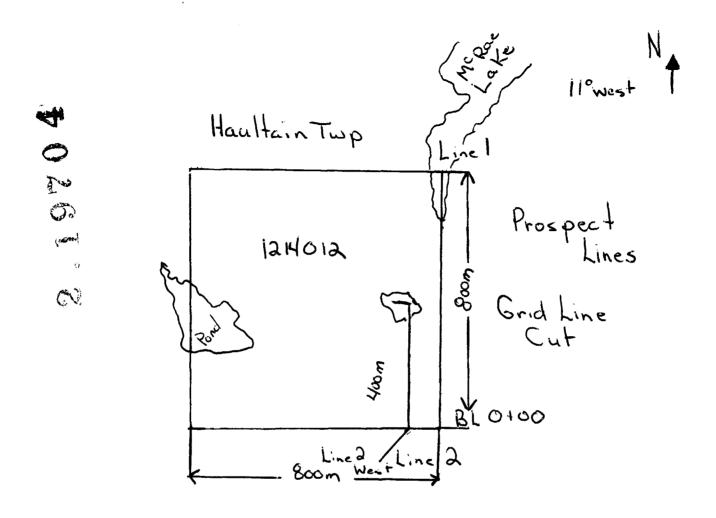

# Saturday, September 18, 1999

- Larry went into claims to do prospecting lines base line West 0+00W to 0+800W, 0+025N to 0+800N and 0+025N to 0+400N.
- 1 man x \$150.00 = \$150.00 (8 hours)
- Truck x 175 km. x \$0.30 per km. = \$52.50
- 1 ATV and Trailer  $\times$  \$65.00 = \$65.00
- 1 Boat and motor x \$ 45.00 = \$45.00

#### PROSPECTING

- Line 0+025N Gravel
- Line 0+050N Gravel
- Line 0+075N Gravel
- Line 0+100N Gravel
- Line 0+125N Swamp (cider)
- Line 0+150N Swamp
- Line 0+175N Swamp
- Line 0+200N Swamp
- Line 0+225N Swamp and Creek
- Line 0+250N Swamp
- Line 0+275N Swamp
- Line 0+300N Swamp
- Line 0+325N Outcrop (Diabase Medium Texture)
- Line 0+350N Outcrop (Diabase Medium Texture)
- Line 0+375N Outcrop (Diabase Medium Texture)
- Line 0+400N Outcrop (Diabase Medium Texture)
- Line 0+425N Outcrop (Diabase Medium Texture)
- Line 0+450N Swamp
- Line 0+475N Swamp
- Line 0+500N Swamp
- Line 0+525N Swamp
- Line 0+550N Outcrop (Diabase Medium Texture Fracture)
- Line 0+575N Outcrop (Diabase Medium Texture Fracture)
- Line 0+600N Outcrop (Diabase Medium Texture)
- Line 0+625N Outcrop (Diabase Medium Texture)
- Line 0+650N Outcrop (Diabase Medium Texture)
- Line 0+675N Outcrop (Diabase Medium Texture)
- Line 0+700N Outcrop (Diabase Medium Texture)
- Line 0+725N Outcrop (Diabase Medium Texture)
- Line 0+750N Outcrop (Diabase Medium Texture)
- Line 0+775N Outcrop (Diabase Medium Course Texture)
- Line 0+800N Outcrop (Diabase Medium Course Texture)

- B.L 0+00W Gravel
- B.L 0+25W Gravel
- B.L 0+50W Gravel
- B.L 0+75W Gravel
- B.L 0+100W Gravel
- B.L 0+125W Gravel
- B.L 0+150W Swamp
- B.L 0+175W Swamp
- B.L 0+200W Swamp
- B.L 0+225W Swamp
- B.L 0+250W Swamp
- B.L 0+275W Swamp
- B.L 0+300W Swamp
- B.L 0+325W Swamp
- B.L 0+350W Swamp
- B.L 0+375W Swamp
- B.L 0+400W Outcrop (Diabase medium texture and till)
- B.L 0+425W Outcrop (Diabase medium texture and till)
- B.L 0+450W Outcrop (Diabase medium texture and till)
- B.L 0+475W Outcrop (Diabase medium texture and till)
- B.L 0+500W Outcrop (Diabase medium texture and till)
- B.L 0+525W Outcrop (Diabase medium texture and till)
- B.L 0+550W Outcrop (Diabase medium texture and till)
- B.L 0+575W Outcrop (Diabase medium texture and till)
- B.L 0+600W Outcrop (Diabase medium texture and till)
- B.L 0+625W Outcrop (Diabase medium texture and till)
- B.L 0+650W Outcrop (Diabase medium texture and till)
- B.L 0+675W Outcrop (Diabase medium texture and till)
- B.L 0+700W Outcrop (Diabase medium texture and till)
- B.L 0+725W Outcrop (Diabase medium texture and till)
- B.L 0+750W Outcrop (Diabase medium texture and till)
- B.L 0+775W Outcrop (Diabase medium texture and till)
- B.L 0+800W Outcrop (Diabase medium texture and till)

- Line 2W 0+025 N Gravel
- Line 2W 0+050N Gravel
- Line 2W 0+075N Gravel
- Line 2W 0+100N Gravel
- Line 2W 0+125N Gravel
- Line 2W 0+150N Outcrop Diabase
- Line 2W 0+175N Outcrop Diabase Line 2W 0+200N Outcrop Diabase Line 2W 0+225N Outcrop Diabase
- Line 2W 0+250N Gravel
- Line 2W 0+275N Gravel
- Line 2W 0+300N Gravel
- Line 2W 0+325N Swamp
- Line 2W 0+350N Swamp
- Line 2W 0+375N Pond
- Line 2W 0+400N Swamp