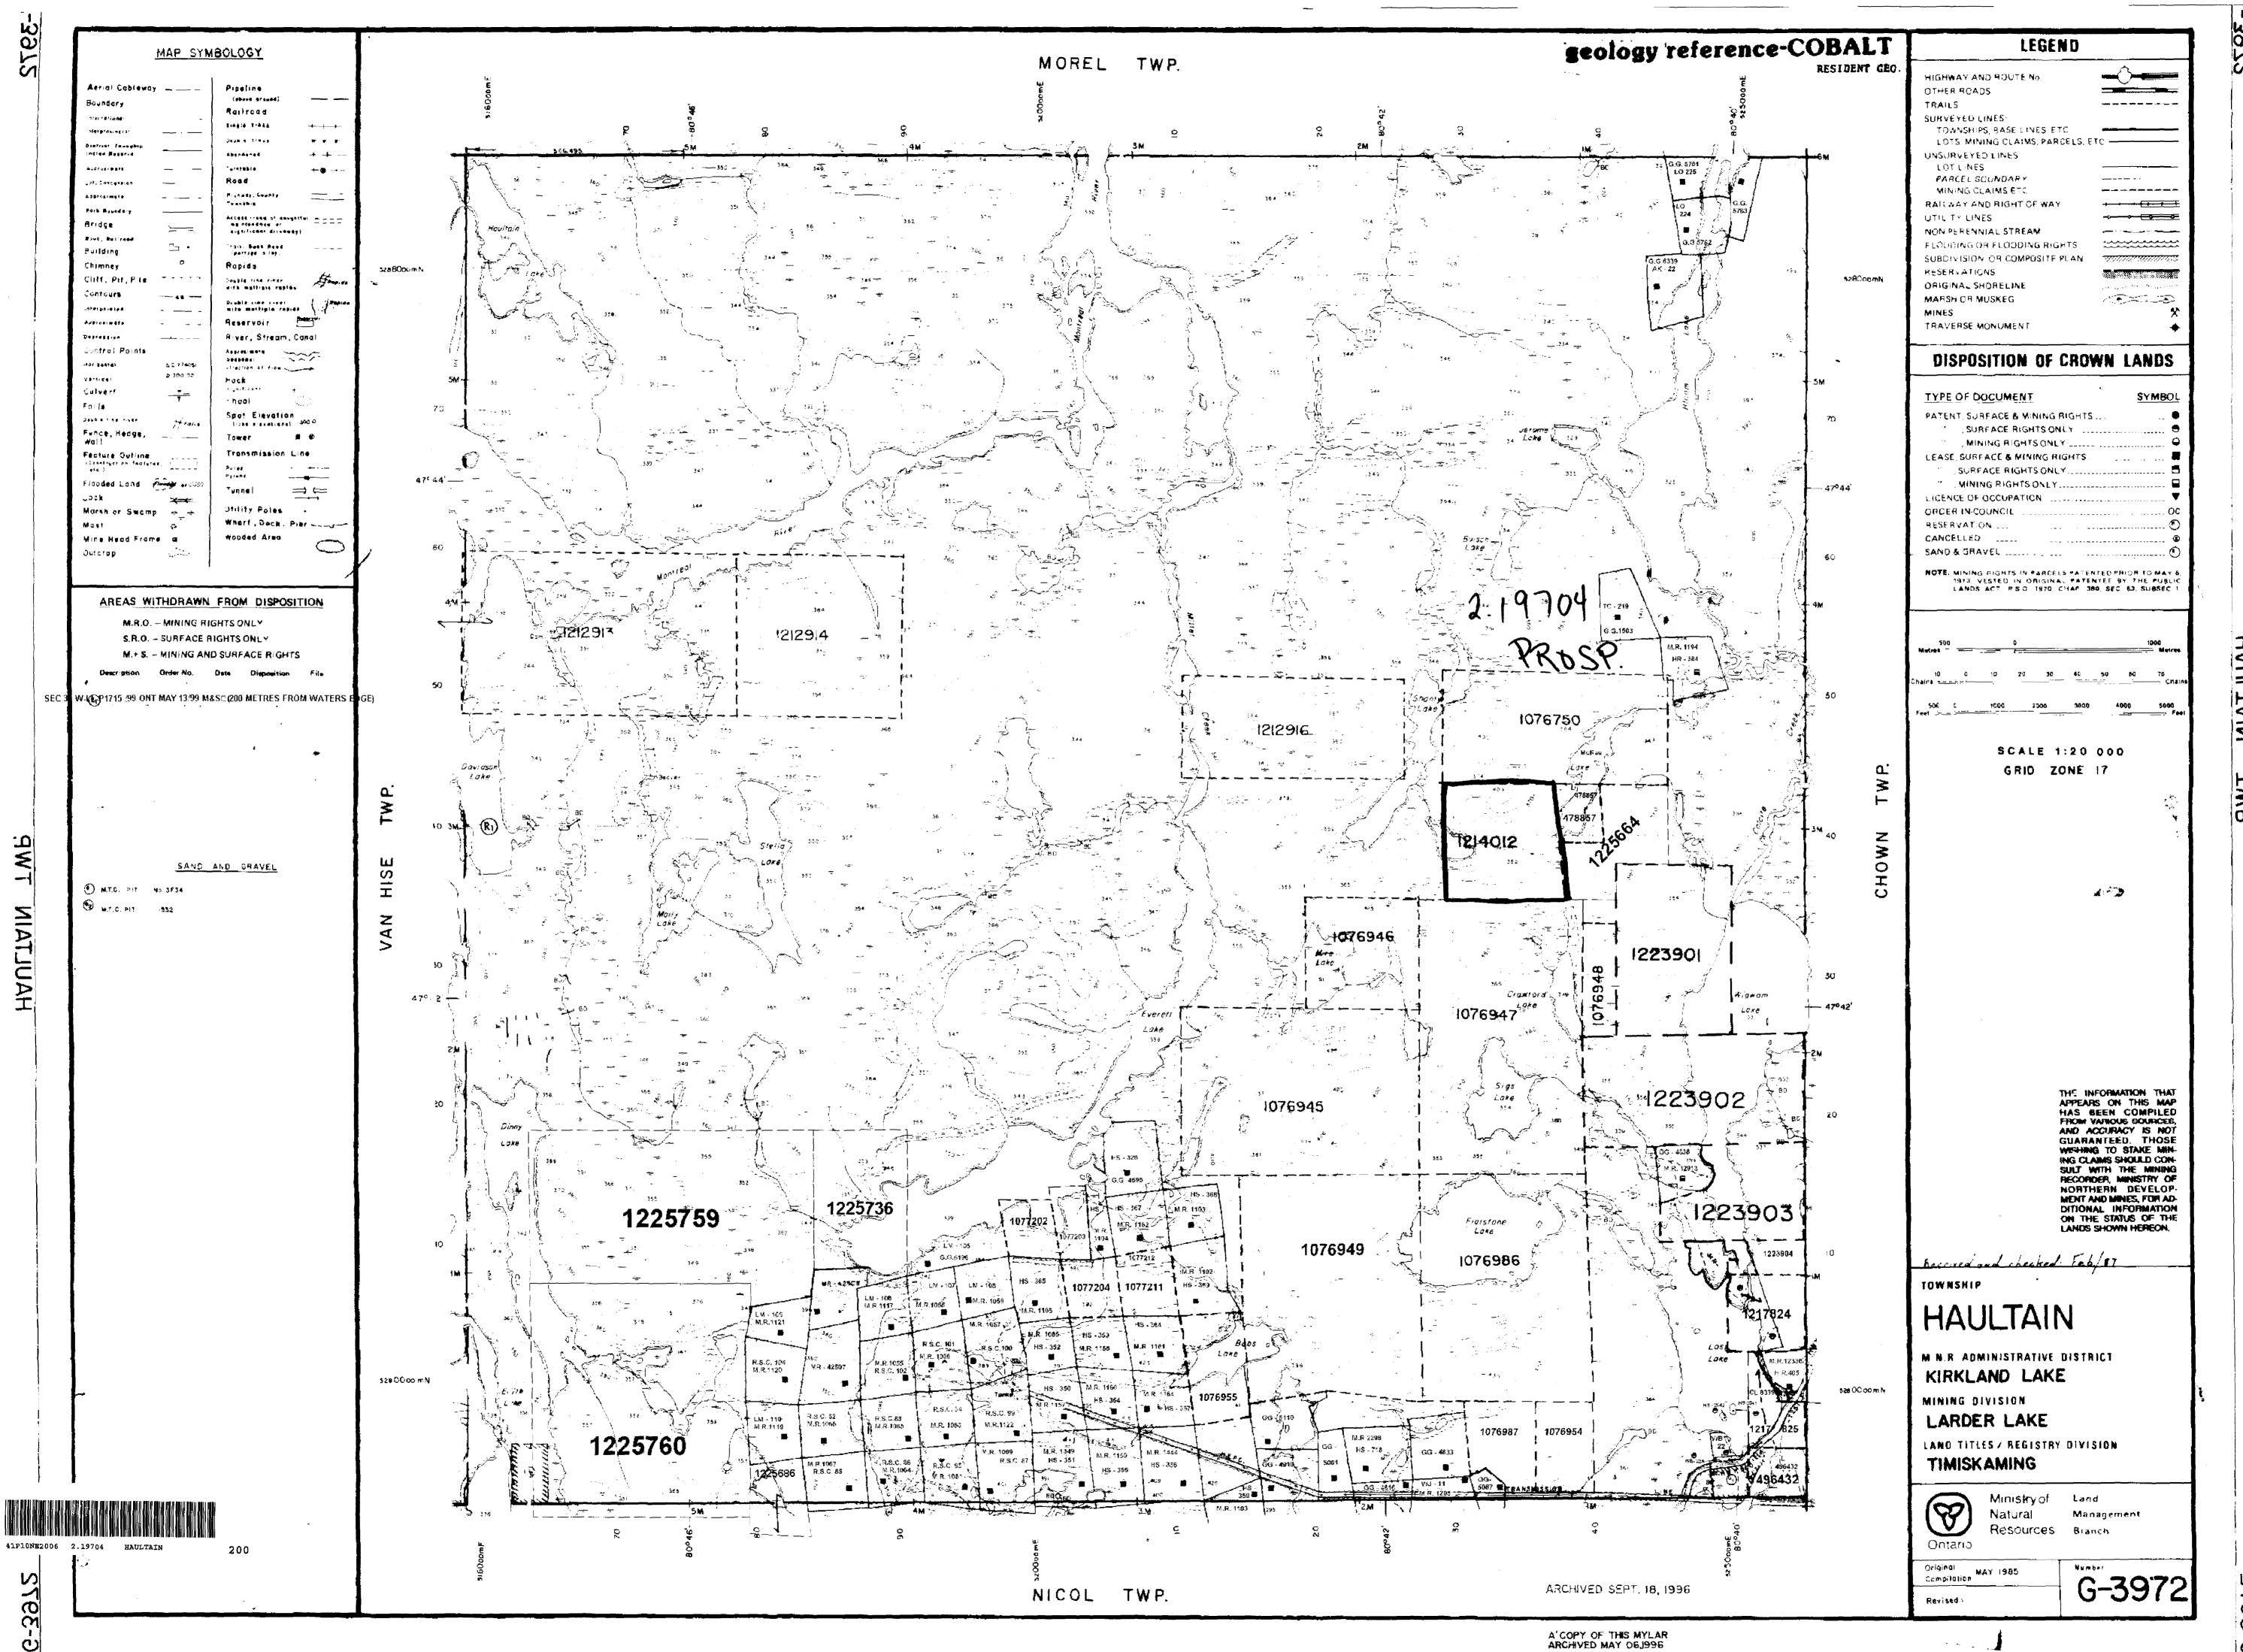

# Haultain Township # 1214012

TRAIL CUTTING

Saturday, February 6, 1999

- Larry and Walter went in on snowmachines to cut trail to access Claims
- 8 hours x 2 men x \$150.00 per man = \$ 300.00 (16 hours)
- 2 snowmachines x \$100.00 each = \$200.00
- Truck 175 km.  $\times$  \$0.30 per km. = \$52.50

# Sunday, May 16, 1999

Larry went into claims on a property visit. Did prospecting. In the center of mining claims he found an old pit. On the South showing, approximately 400 feet SW, he found another showing.

2.19704

- 8 hours x 1 man x \$150.00 = \$150.00 (8 hours)
- 1 boat rental x \$45.00 = \$45.00
- Truck x 175 km. x \$0.30 per km. = \$52.50
- 1 ATV and Trailer  $\times$  \$65.00 = \$65.00

# Saturday, September 18, 1999

- Larry went into claims to do prospecting lines base line West 0+00W to 0+800W, 0+025N to 0+800N and 0+025N to 0+400N.
- 1 man x \$150.00 = \$150.00 (8 hours)
- Truck x 175 km. x \$0.30 per km. = \$52.50
- 1 ATV and Trailer  $\times$  \$65.00 = \$65.00
- 1 Boat and motor x \$ 45.00 = \$45.00