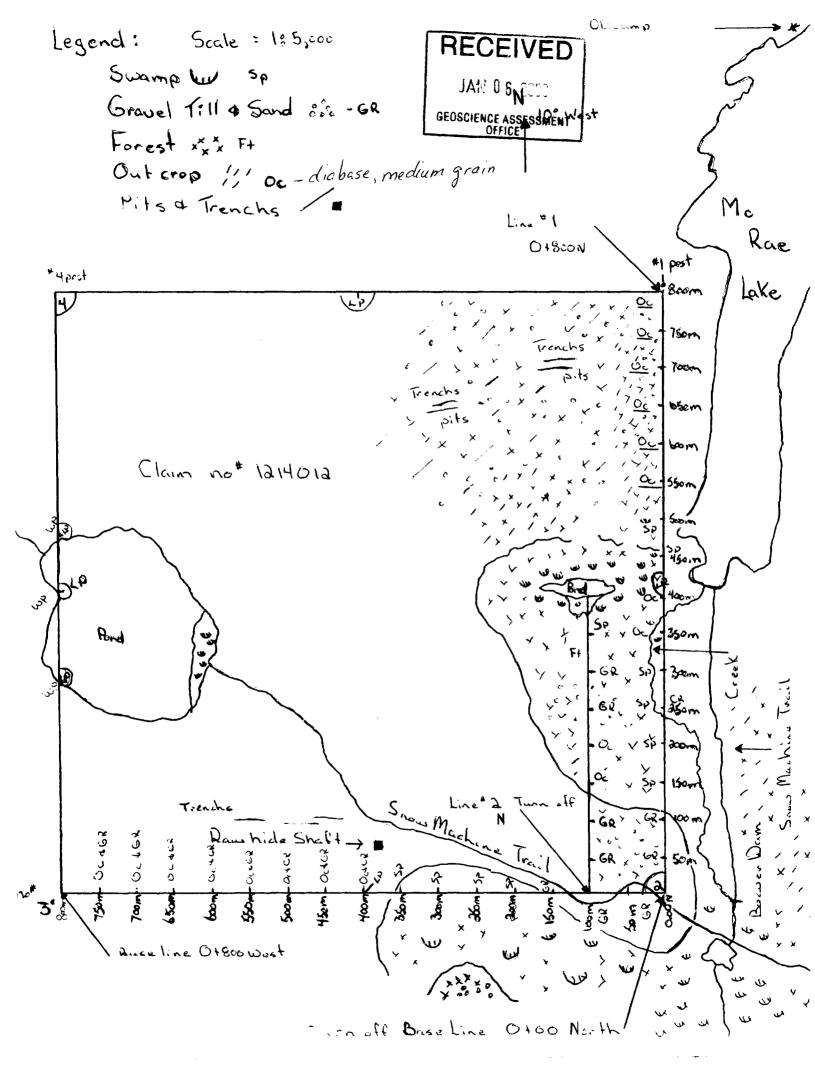

#### PROSPECTING

- Line 0+025N Gravel
- Line 0+050N Gravel
- Line 0+075N Gravel
- Line 0+100N Gravel
- Line 0+125N Swamp (cider)
- Line 0+150N Swamp
- Line 0+175N Swamp
- Line 0+200N Swamp
- Line 0+225N Swamp and Creek
- Line 0+250N Swamp
- Line 0+275N Swamp
- Line 0+300N Swamp
- Line 0+325N Outcrop (Diabase Medium Texture)
- Line 0+350N Outcrop (Diabase Medium Texture)
- Line 0+375N Outcrop (Diabase Medium Texture)
- Line 0+400N Outcrop (Diabase Medium Texture)
- Line 0+425N Outcrop (Diabase Medium Texture)
- Line 0+450N Swamp
- Line 0+475N Swamp
- Line 0+500N Swamp
- Line 0+525N Swamp
- Line 0+550N Outcrop (Diabase Medium Texture Fracture)
- Line 0+575N Outcrop (Diabase Medium Texture Fracture)
- Line 0+600N Outcrop (Diabase Medium Texture)
- Line 0+625N Outcrop (Diabase Medium Texture)
- Line 0+650N Outcrop (Diabase Medium Texture)
- Line 0+675N Outcrop (Diabase Medium Texture)
- Line 0+700N Outcrop (Diabase Medium Texture)
- Line 0+725N Outcrop (Diabase Medium Texture)
- Line 0+750N Outcrop (Diabase Medium Texture)
- Line 0+775N Outcrop (Diabase Medium Course Texture)
- Line 0+800N Outcrop (Diabase Medium Course Texture)

- B.L 0+00W Gravel
- B.L 0+25W Gravel
- B.L 0+50W Gravel
- B.L 0+75W Gravel
- B.L 0+100W Gravel
- B.L 0+125W Gravel
- B.L 0+150W Swamp
- B.L 0+175W Swamp
- B.L 0+200W Swamp
- B.L 0+225W Swamp
- B.L 0+250W Swamp
- B.L 0+275W Swamp
- B.L 0+300W Swamp
- B.L 0+325W Swamp
- B.L 0+350W Swamp
- B.L 0+375W Swamp
- B.L 0+400W Outcrop (Diabase medium texture and till)
- B.L 0+425W Outcrop (Diabase medium texture and till)
- B.L 0+450W Outcrop (Diabase medium texture and till)
- B.L 0+475W Outcrop (Diabase medium texture and till)
- B.L 0+500W Outcrop (Diabase medium texture and till)
- B.L 0+525W Outcrop (Diabase medium texture and till)
- B.L 0+550W Outcrop (Diabase medium texture and till)
- B.L 0+575W Outcrop (Diabase medium texture and till)
- B.L 0+600W Outcrop (Diabase medium texture and till)
- B.L 0+625W Outcrop (Diabase medium texture and till)
- B.L 0+650W Outcrop (Diabase medium texture and till)
- B.L 0+675W Outcrop (Diabase medium texture and till)
- B.L 0+700W Outcrop (Diabase medium texture and till)
- B.L 0+725W Outcrop (Diabase medium texture and till)
- B.L 0+750W Outcrop (Diabase medium texture and till)
- B.L 0+775W Outcrop (Diabase medium texture and till)
- B.L 0+800W Outcrop (Diabase medium texture and till)

- Line 2W 0+025 N Gravel
- Line 2W 0+050N Gravel
- Line 2W 0+075N Gravel
- Line 2W 0+100N Gravel
- Line 2W 0+125N Gravel
- Line 2W 0+150N Outcrop Diabase
- Line 2W 0+175N Outcrop Diabase Line 2W 0+200N Outcrop Diabase Line 2W 0+225N Outcrop Diabase
- Line 2W 0+250N Gravel
- Line 2W 0+275N Gravel
- Line 2W 0+300N Gravel
- Line 2W 0+325N Swamp
- Line 2W 0+350N Swamp
- Line 2W 0+375N Pond
- Line 2W 0+400N Swamp