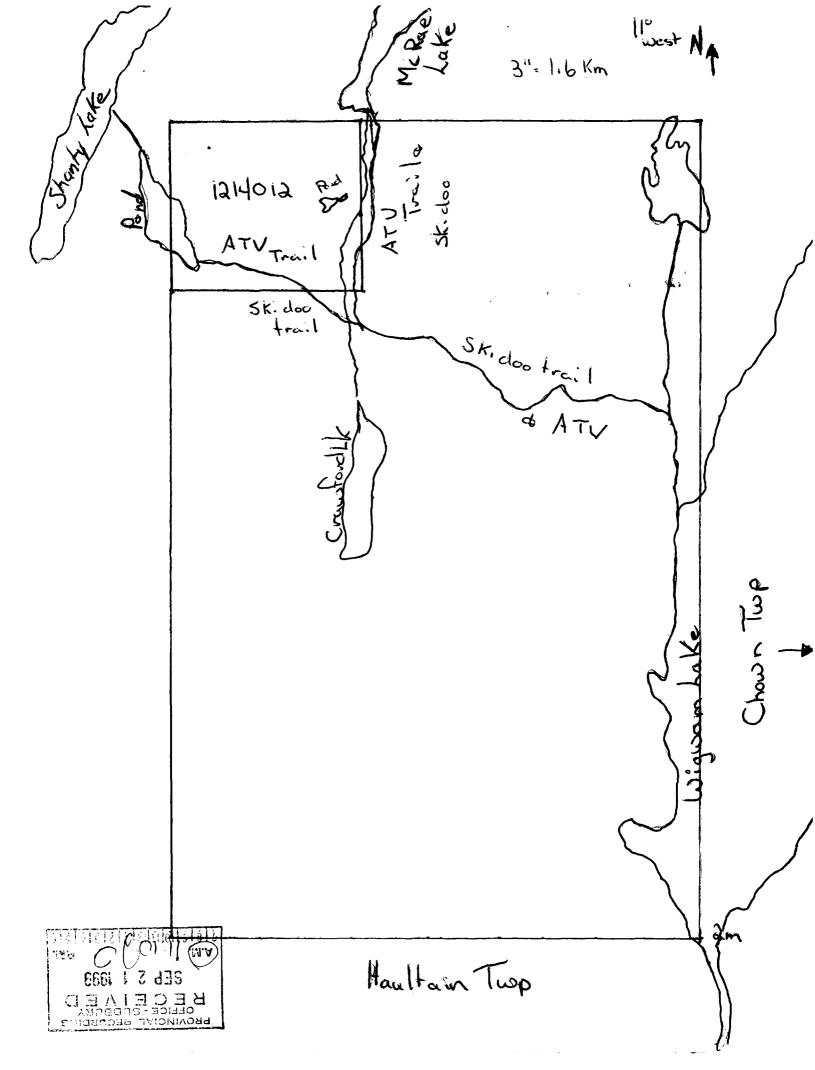

# Haultain Township # 1214012

TRAIL CUTTING

Saturday, February 6, 1999

- Larry and Walter went in on snowmachines to cut trail to access Claims
- 8 hours x 2 men x \$150.00 per man = \$ 300.00 (16 hours)
- 2 snowmachines x \$100.00 each = \$200.00
- Truck 175 km.  $\times$  \$0.30 per km. = \$52.50

Saturday, February 20, 1999

- Larry, Frank and Walter went in on snowmachines to cut trail to access claim.
- 8 hours x 3 men x \$150.00 per man = \$450.00 (24 hours)
- Truck 175 km.  $\times$  \$0.30 per km. = \$52.50

Monday, April 5, 1999

- Larry took plugger into claims
- Cut trail to access claims
- 8 hours x 1 man x \$150.00 = \$150.00 (8 hours)
- 1 snowmachine x \$100.00 = \$100.00
- Truck 175 km.  $\times$  \$0.30 per km. = \$52.50