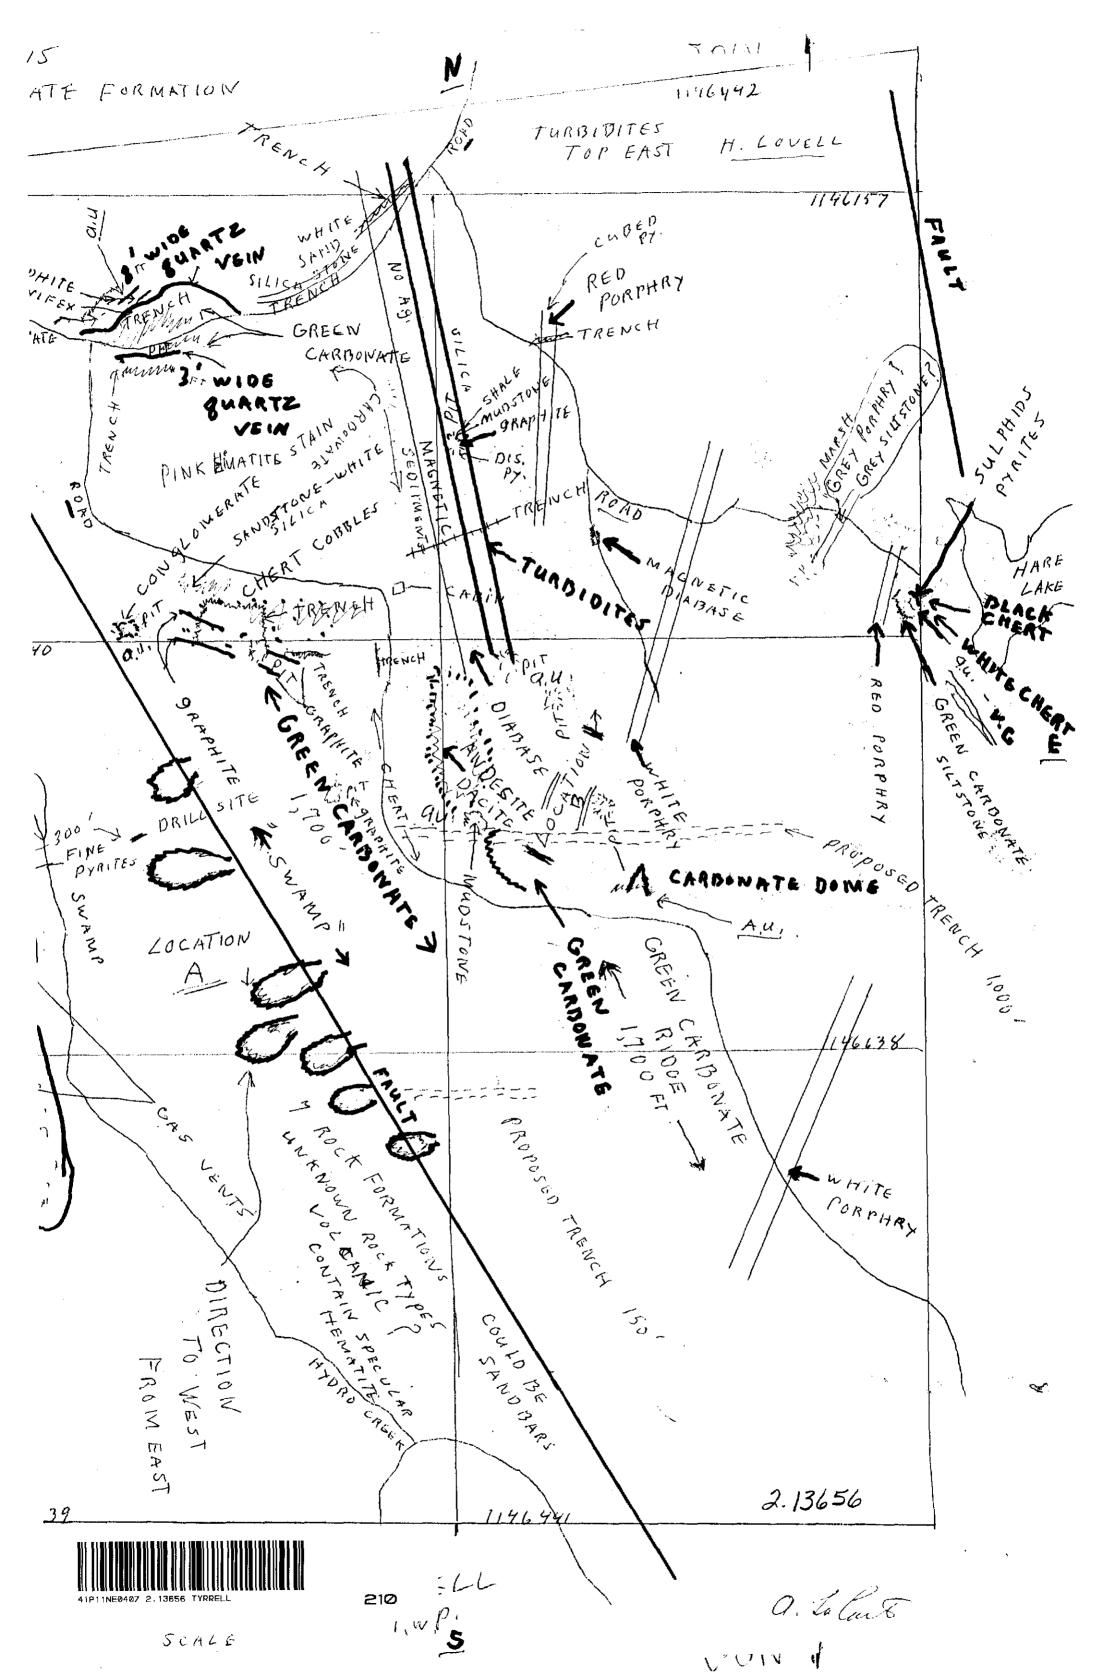

4566 34348 | H34020 | H34021 | H34022 | H34023 | H34257 effective October 18,1982 at 2:00 pm. ese Part of order NRW 11 / 82 RE-OPENED by order D-ML01-90 MER effective April 3,1990 at 7100 AM E.S.T Burface and Mining Rights WithGrawn from staking soction 36 of the Mining Act R.S.O. 1980. Order W-L2-90 MER effective DATE OF ISSUE on April 3,1990 at 7:01 AM E.S.T. 4964437 ENGUNERS FICE CONTROL CLOSED to Staking effective May 8/78, Section 38(f) of the Mining Act. PLAN NO. - M. 253 NOTICE OF FORESTRY ACTIVITY #12 THIS TOWNSHIP / AREA FALLS WITHIN THE ONTARIO Leonard Twp - M. 232 ELK LAKE MANAGEMENT UNIT MINISTRY OF NATURAL RESOURCES SHOWS THE AND MAY BE SUBJECT TO FORESTRY OPERATIONS. ATE LOCATION UNDARIES OF SURVEYS AND MAPPING BRANCH THE MNR UNIT FORESTER FOR THIS AREA CAN BE CONTACTED AT: