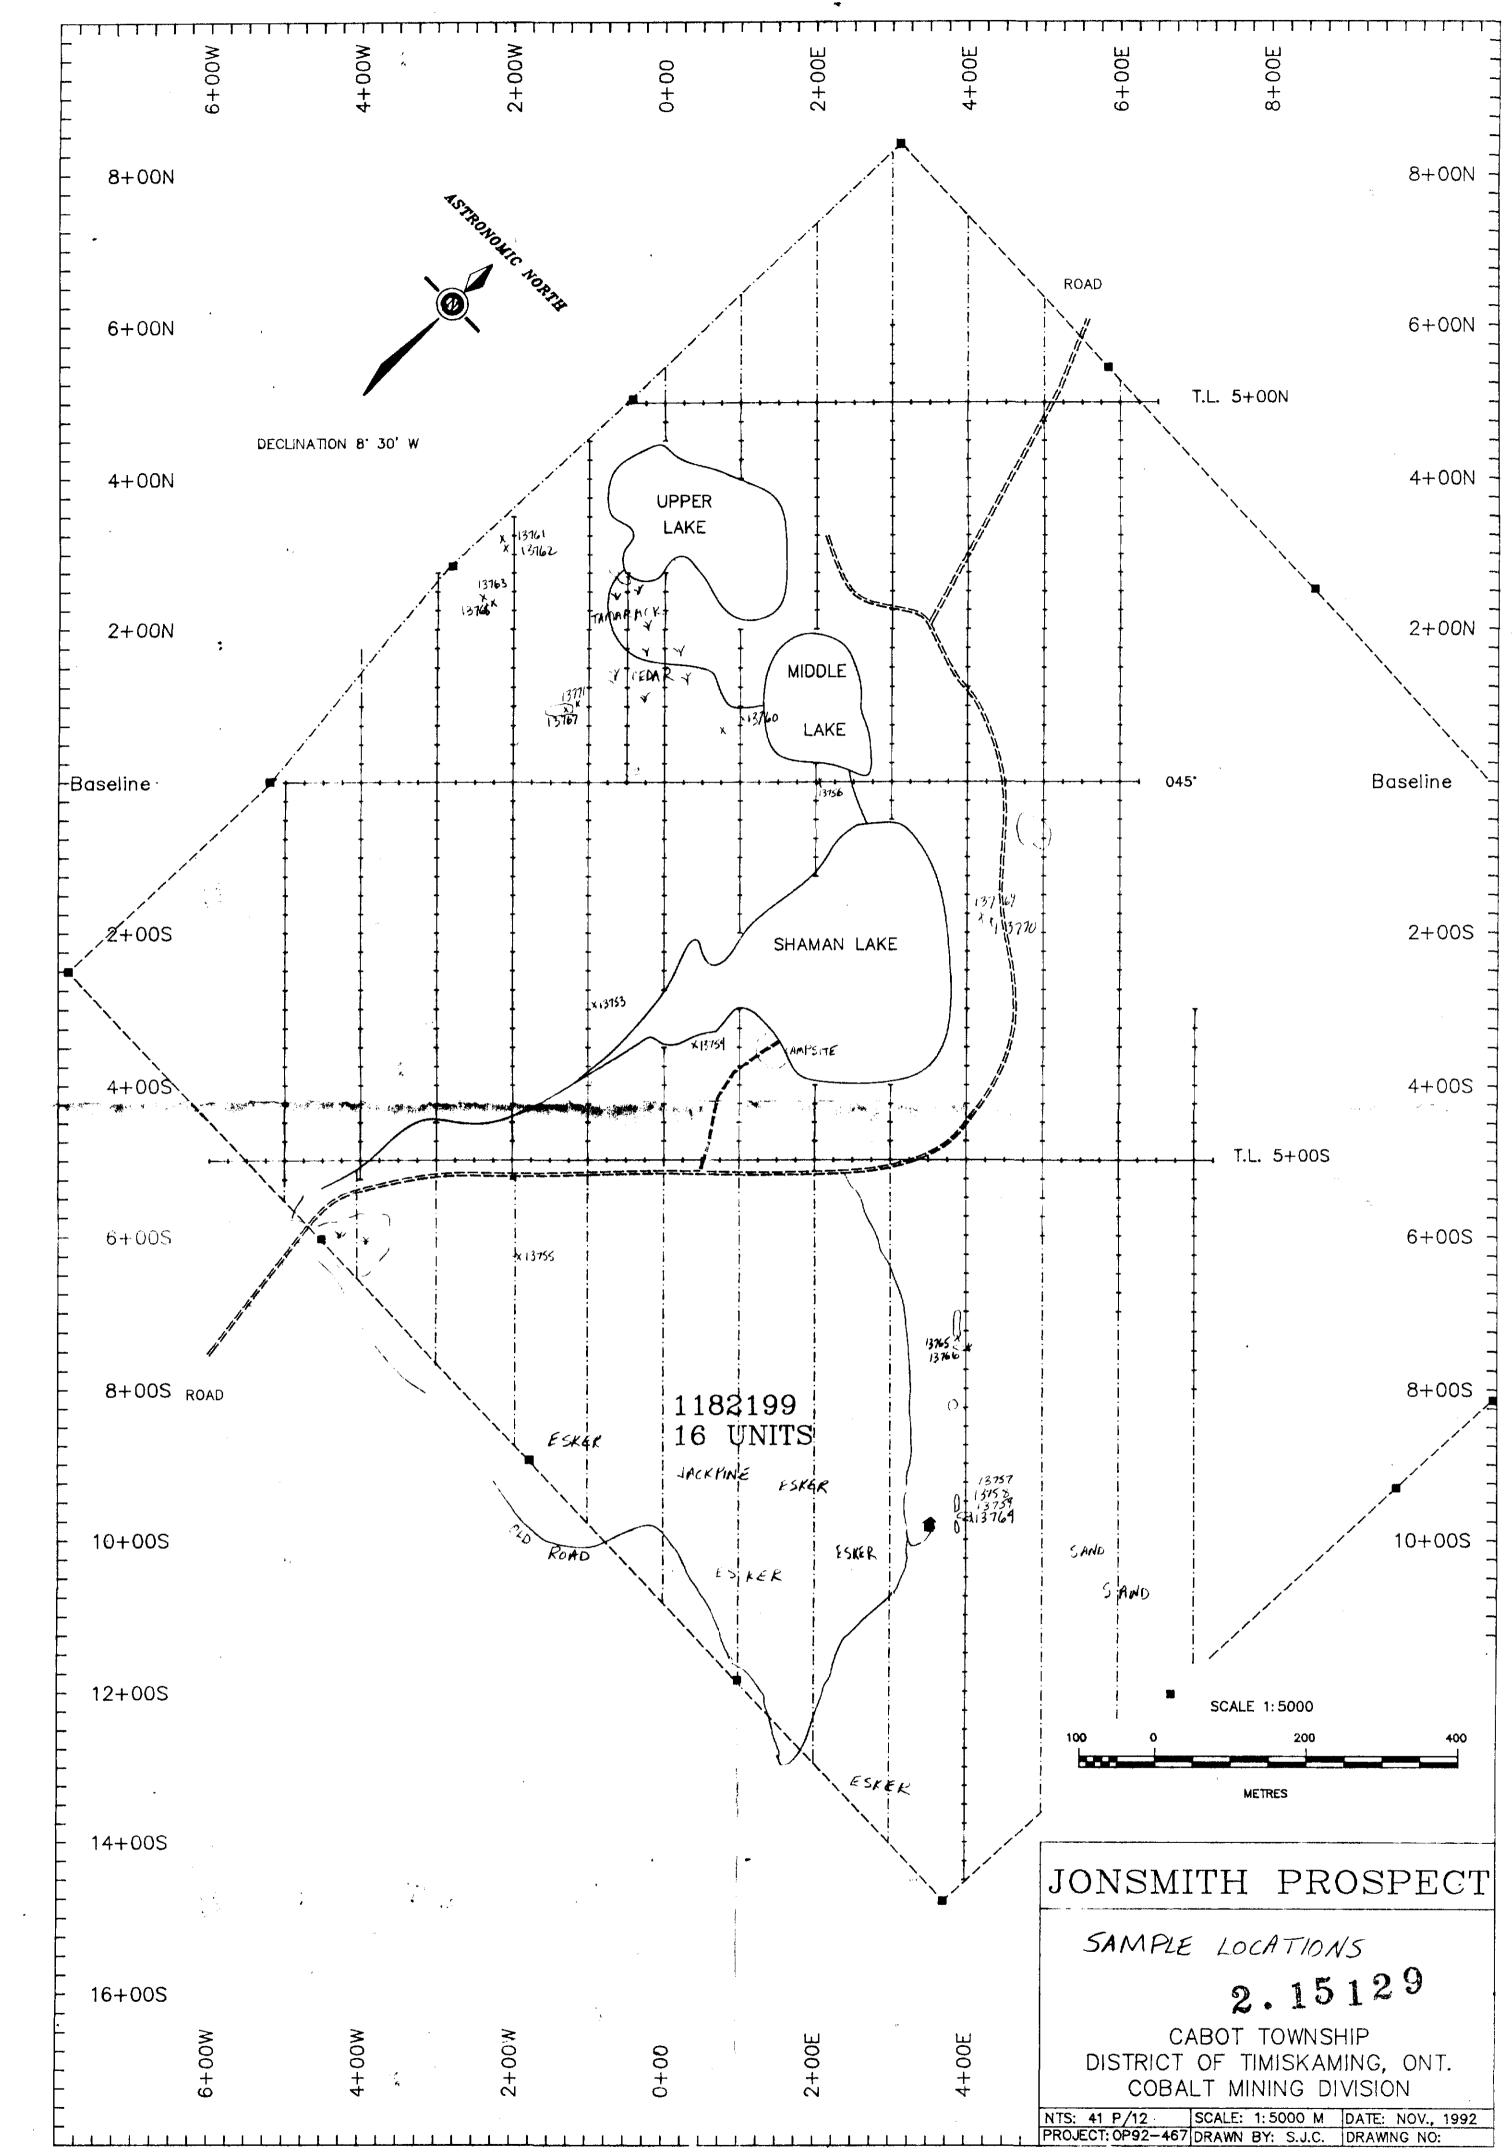

#### LOCATION

The property consists of one 16 unit claim located in north central Cabot township. (see fig 1 of this report) The claim numbered 1182199 encompasses three small lakes the largest of which we refer to as Shaman Lake. Access is gained via old logging roads which branch off to the west of the Grassy Lake Road. The Grassy Lake Road extends from the end of Pine street in Timmins, Ontario south for a distance of 115 kilometres and ends at highway 560 just east of Shiningtree, Ontario. Approximately 16 km north of highway 560 off the Grassy Lake Road the west Southwest road which terminates at Mattagami Lake passes through the northwest corner of the Jonsmith property. A rough rather grown in road can be taken south at kilometre 20 bisecting the claim group. The group of claims is at a latitude  $47 \circ 42^{\circ}$ longitude  $81 \circ 25^{\circ}$  NTS 41P/11, map plan no. M695.

#### LINECUTTING

Approximately 14 kilometres of fresh grid were cut and chained by Denis Mercier and associates. The baseline traverses the property at a bearing of N45°E for a distance of 1300 meters. Grid lines were established at 100 meter intervals along the baseline ending at tielines 5+00N and 5+00S or at claim boundaries. In addition to the new grid which covers the area of historic showings and high exploration potential an older grid was rehabilitated by brushing and ribboning for the purpose of reconnaisance prospecting. Most of this forementioned area was covered by esker with little or no outcrop. Additional detail lines were cut in areas to fill in geophysical data. (see map 1 for grid location)

#### COBALT-SILVER

The original exploration focus was for the cobalt potential based on good values reported by Jonsmith Mines Ltd. The main trenches and showings were located with some difficulty, due to age and underbrush growth. The two main occurrences where the best results were sampled are located on line 4E+7+50S and L4E+9+75S. At L4E+9+75S a series of rather extensive trenches approximately thirty years old were located and believed to be the area referred to in the Jonsmith report.

The quartz calcite vein was opened up by hand mucking and brushing to reveal a narrow two inch vein running through the centre of the trench. The widest part of the vein may have been blasted out of the trench. No native silver or massive cobalt mineralization was encountered. The best cobalt assay was .05% in sample #13757 while the best silver assay was 7.41 oz/ton. Upon thorough examination of the area between trenches west of line 4E+7+50S and L4E+9+75S it appears that the vein hosted in Keewatin basalts seems to be weakly mineralized and disappointing compared to results reported in the original Jonsmith reports.

#### COPPER-GOLD ZONE

In the central portion of the claim group where previous showings had been reported, an extensive series of trenches trace a sulphide zone over a distance of 400 meters. Small massive sulphide lenses seem to align themselves in a north westerly trend between Shaman and middle lake to an area west of upper lake. Chalcopyrite, bornite and sphalerite were observed in the sulphide zone. The mineralized zone is packaged by foliated epidotized volcanic rock to the south and a dark chloritized alteration on the north contact.

This zone is electromagnetically presented in the Fraser filtered and profiled VLF maps included with this report on line 0+00 at 2+00N and line 1+00E + 1+50N. Although magnetite was observed in the sulphide zone, a strong northerly trending diabase unit seems to obscure any magnetic signature the zone may have. Significant gold and copper assays were gained from sampling this zone. A large representative sample from this zone numbered 13761 was taken from an area 25m west of L2W + 3+00N. The 100 lb bag was crushed, coned, and quartered at Swastika Laboratories by the author. After thorough mixing approximately 50 random spoon samples were submitted to the lab for a 1 assay ton sample. An assay of .102 oz Au/ton and 1.77% Cu/ton resulted from this sample. It is interesting to note that the larger sample taken of wall rock and alteration material returned such favourable values.

Sample 13768 was also a large representative sample and returned values of .076 oz/ton Au and 4.62% Cu/ton.

Samples taken from an area between lines 4+00E and 5+00E at 175S just west of the Shaman Lake access road revealed banded sulphide mineralized in silicified altered volcanic rocks. This is believed to be the area of an historic Pb-Zn-Cu showing. Evidence of some pitting was observed. A sample was submitted for I.C.A.P. multielement analysis. Sample 13769 returned anomalous Pb, Zn, Cu values. (see certificate T1973) This zone was very discontinuous and difficult to trace. Samples 13769 and 13770 submitted for regular assay returned low Cu and Zn values.