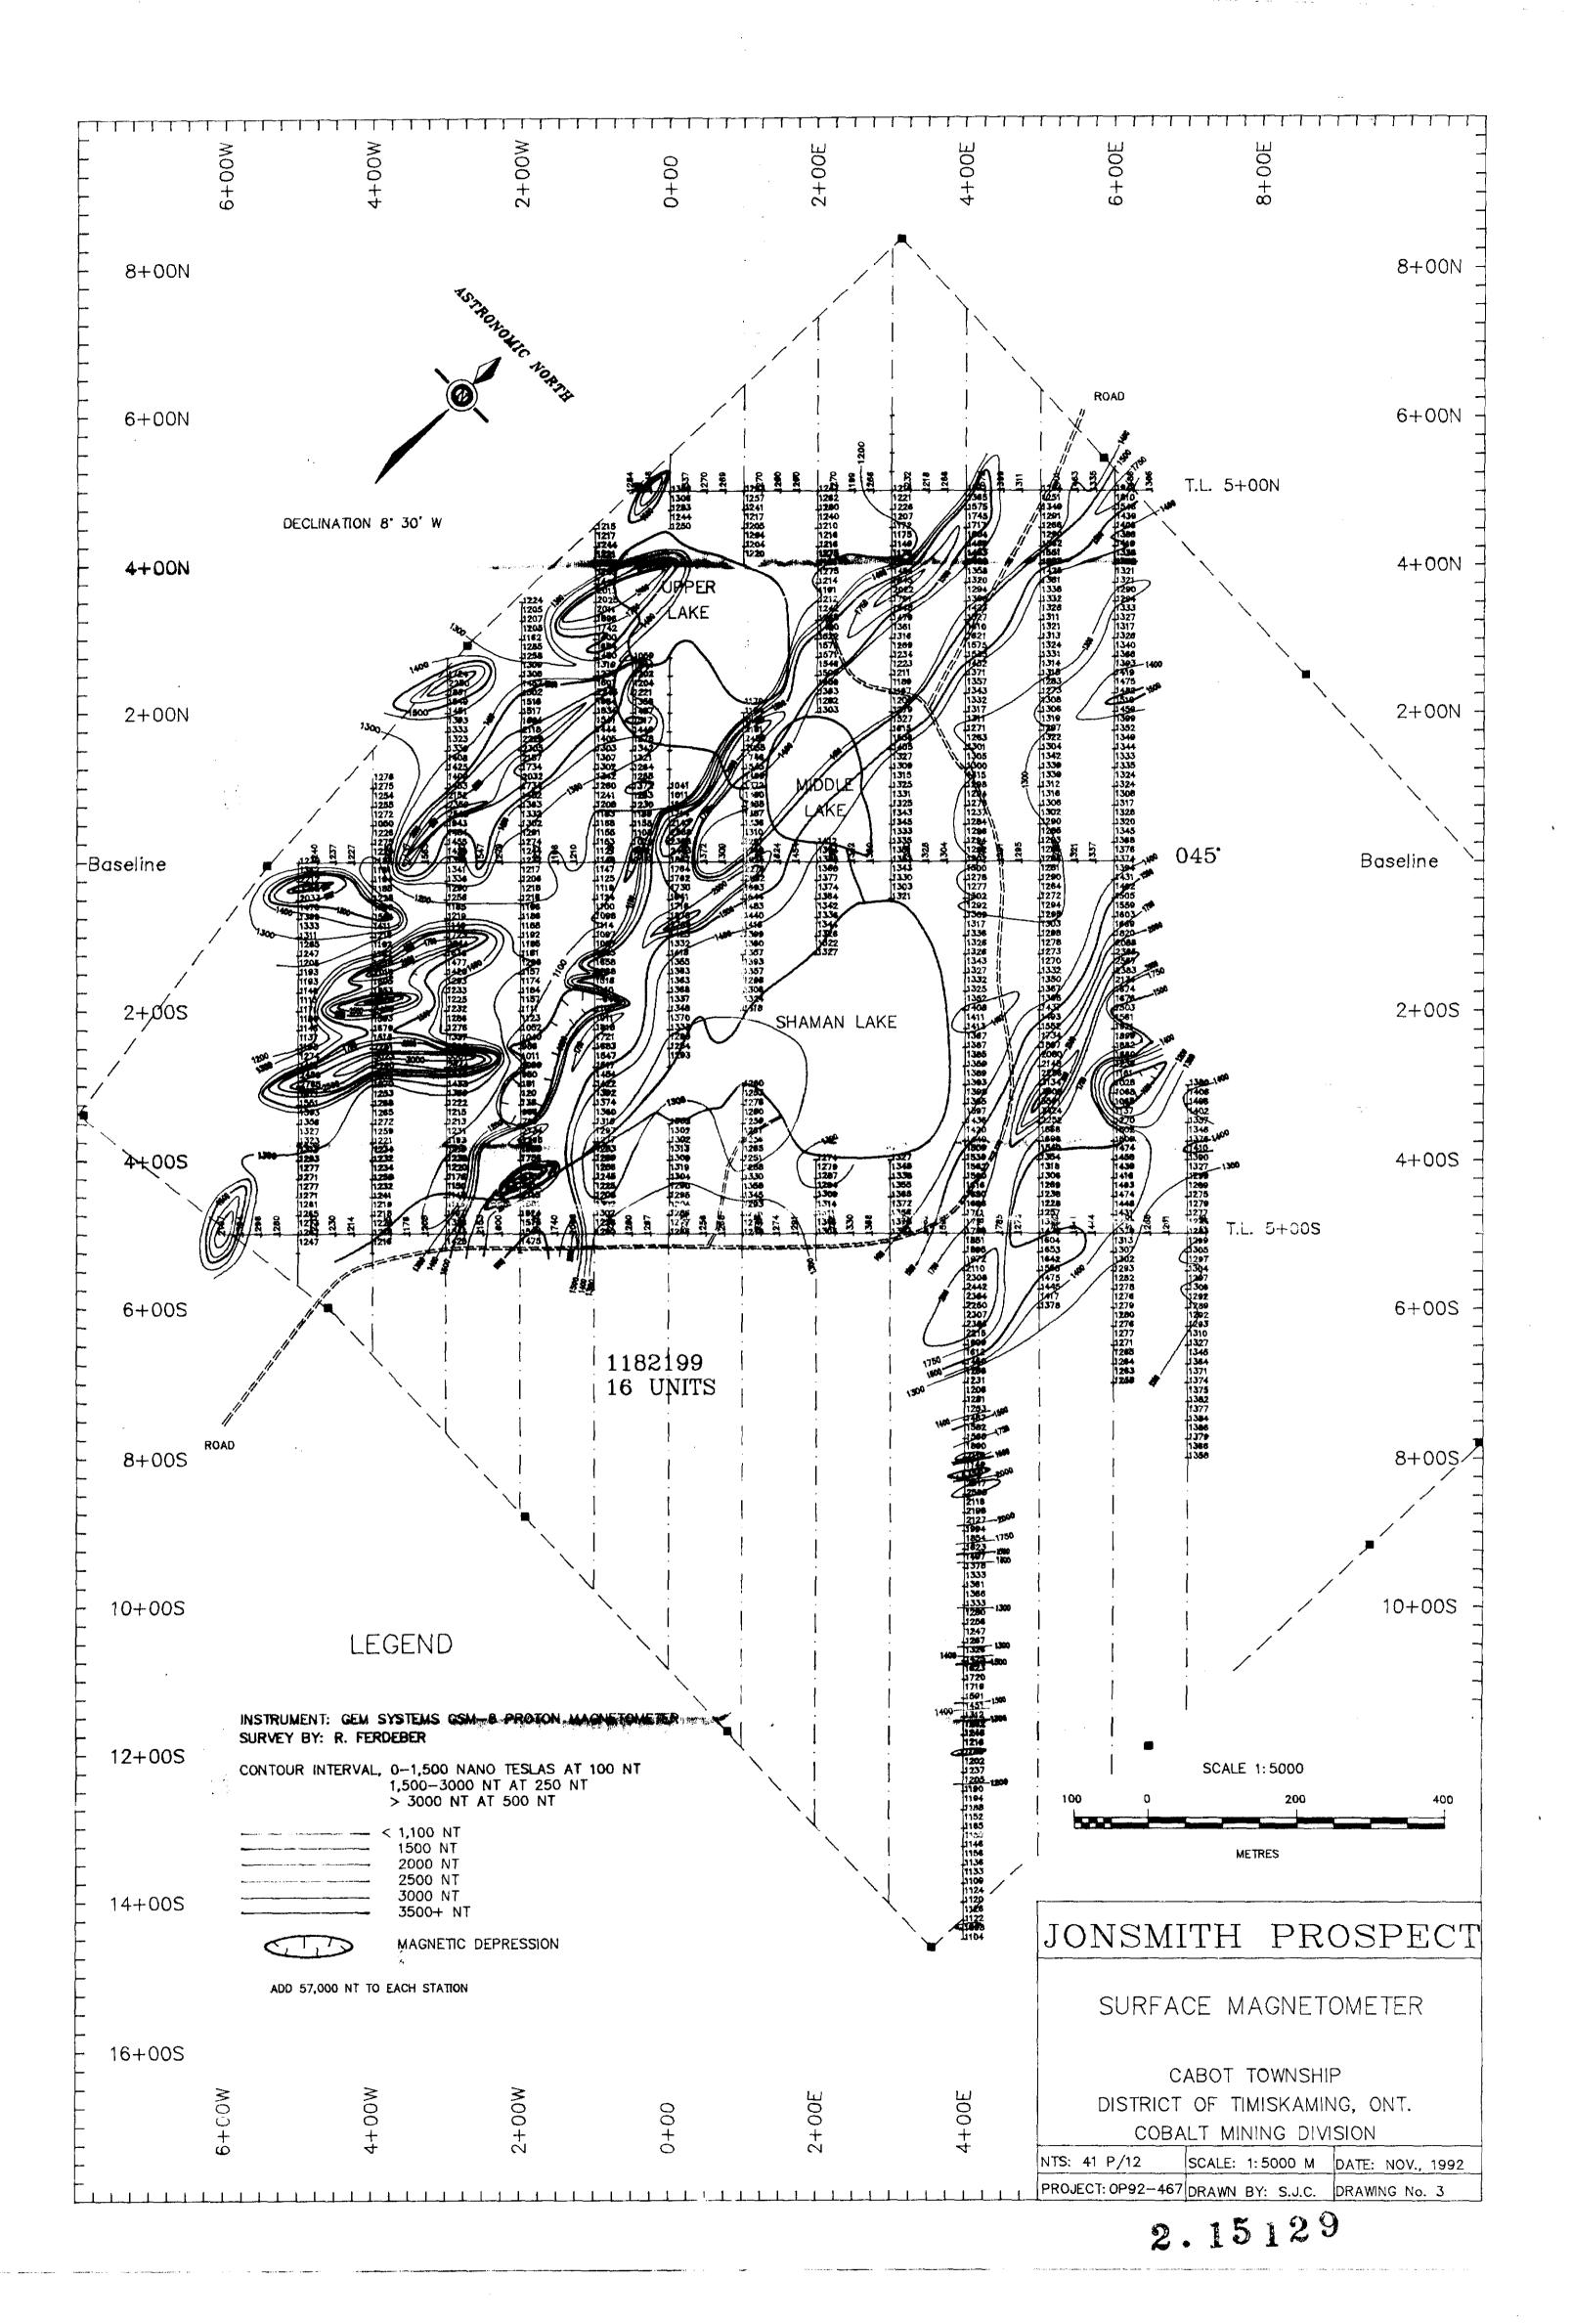

.

Project OP92-467 NTS 41 P/12

During the summer of 1992, ground geophysical surveys including VLF-EM and magnetometer surveys were completed over the Jonsmith Prospect located in the north portion of Cabot Township, District of Timiskaming, Cobalt Mining Division. The program included the cutting 3.1 km of baseline and tie line plus 8.4 km of grid line. The lines were then surveyed using a GEM Systems GSM-8 Proton Precision Magnetometer and a Geonics VLF-EM-16 instrument.

#### Magnetometer Survey

Magnetometer reading were taken at 12.5m centres. Since diurnal drift was very minimal, no corrections were necessary. The results were then contoured at a scale of 100 nT below the 1,500 nT mark and at either 250 or 500 nT above the 1,500 nT mark.

Although the prevailing volcanic stratigraphy is roughly northeastsouthwest, a series of moderately to highly magnetic features striking north-south has masked any possible magnetic trends associated with the volcanics.

The three magnetic units probably represent diabase dikes. Two of the dikes appear to converge just below the Middle Lake and cross the 5+00S tie line at 3+00W. Both the east and central magnetic highs exhibit flanking magnetic depressions, perhaps related to dipole effect. Two irregular magnetic anomalies, located at 4+00W, 2+00S and 5+00W, 0+50S may represent gabbroic intrusives unrelated to the diabase dikes.