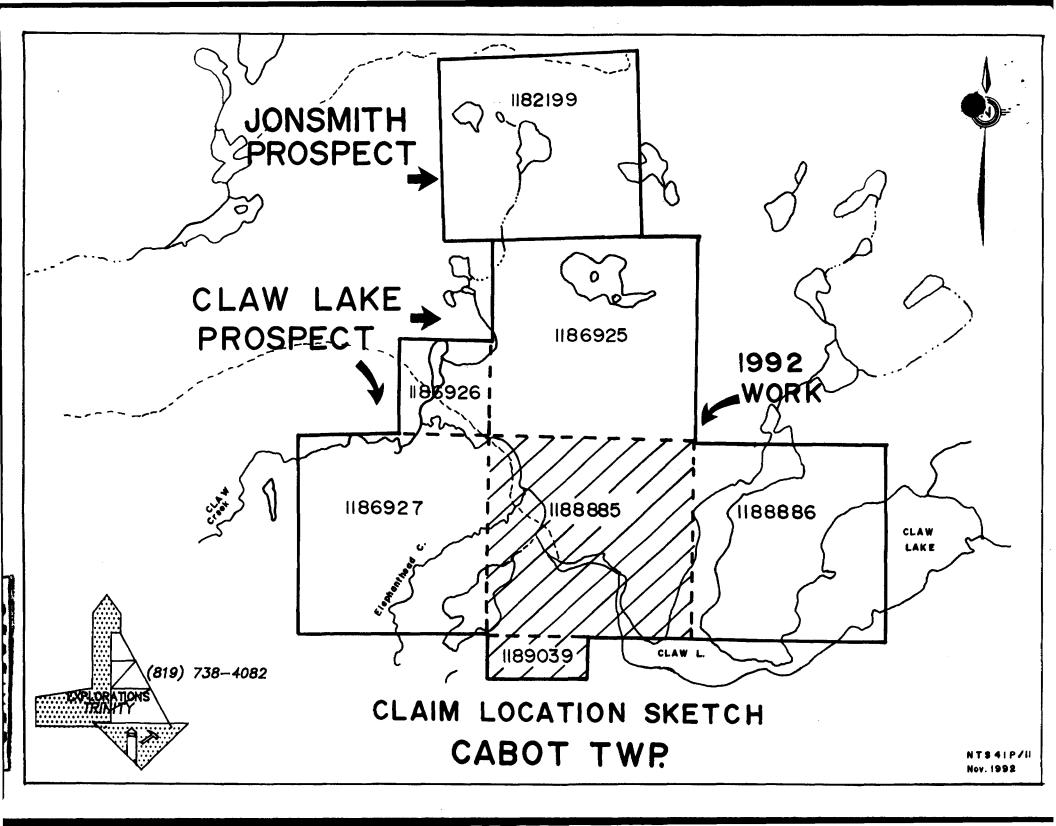

#### LOCATION

The property consists of one 16 unit claim located in north central Cabot township. (see fig 1 of this report) The claim numbered 1182199 encompasses three small lakes the largest of which we refer to as Shaman Lake. Access is gained via old logging roads which branch off to the west of the Grassy Lake Road. The Grassy Lake Road extends from the end of Pine street in Timmins, Ontario south for a distance of 115 kilometres and ends at highway 560 just east of Shiningtree, Ontario. Approximately 16 km north of highway 560 off the Grassy Lake Road the west Southwest road which terminates at Mattagami Lake passes through the northwest corner of the Jonsmith property. A rough rather grown in road can be taken south at kilometre 20 bisecting the claim group. The group of claims is at a latitude  $47 \circ 42^{\circ}$ longitude  $81 \circ 25^{\circ}$  NTS 41P/11, map plan no. M695.

#### LINECUTTING

Approximately 14 kilometres of fresh grid were cut and chained by Denis Mercier and associates. The baseline traverses the property at a bearing of N45°E for a distance of 1300 meters. Grid lines were established at 100 meter intervals along the baseline ending at tielines 5+00N and 5+00S or at claim boundaries. In addition to the new grid which covers the area of historic showings and high exploration potential an older grid was rehabilitated by brushing and ribboning for the purpose of reconnaisance prospecting. Most of this forementioned area was covered by esker with little or no outcrop. Additional detail lines were cut in areas to fill in geophysical data. (see map 1 for grid location)