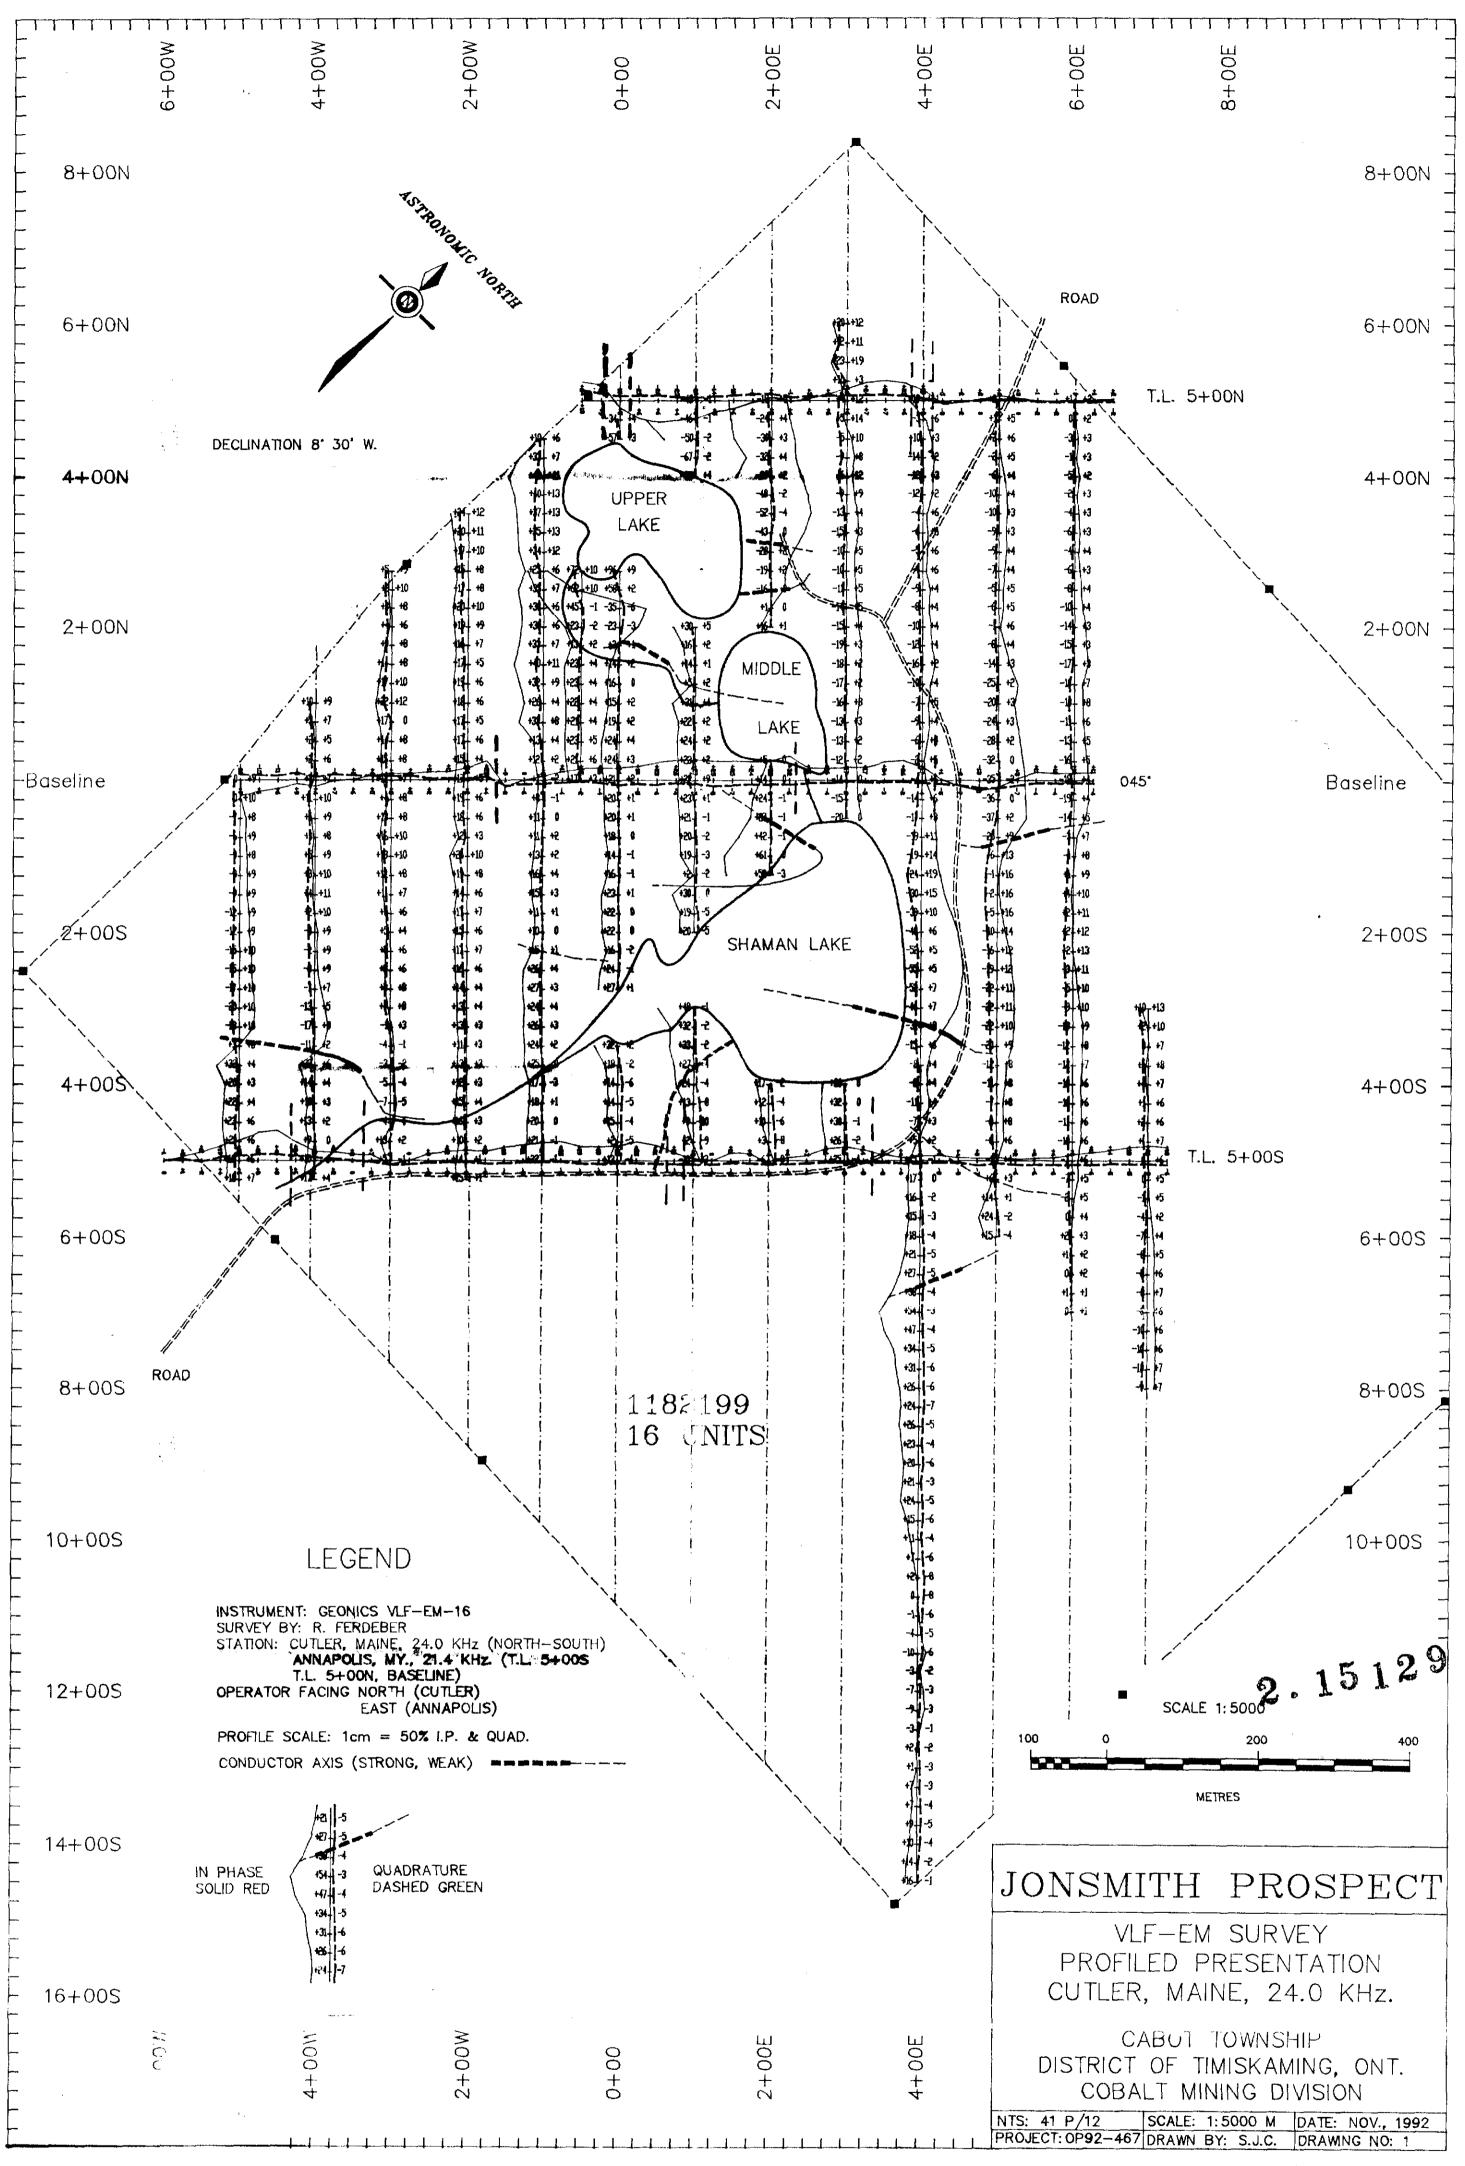

#### LOCATION

The property consists of one 16 unit claim located in north central Cabot township. (see fig 1 of this report) The claim numbered 1182199 encompasses three small lakes the largest of which we refer to as Shaman Lake. Access is gained via old logging roads which branch off to the west of the Grassy Lake Road. The Grassy Lake Road extends from the end of Pine street in Timmins, Ontario south for a distance of 115 kilometres and ends at highway 560 just east of Shiningtree, Ontario. Approximately 16 km north of highway 560 off the Grassy Lake Road the west Southwest road which terminates at Mattagami Lake passes through the northwest corner of the Jonsmith property. A rough rather grown in road can be taken south at kilometre 20 bisecting the claim group. The group of claims is at a latitude  $47 \circ 42^{\circ}$ longitude  $81 \circ 25^{\circ}$  NTS 41P/11, map plan no. M695.

#### LINECUTTING

Approximately 14 kilometres of fresh grid were cut and chained by Denis Mercier and associates. The baseline traverses the property at a bearing of N45°E for a distance of 1300 meters. Grid lines were established at 100 meter intervals along the baseline ending at tielines 5+00N and 5+00S or at claim boundaries. In addition to the new grid which covers the area of historic showings and high exploration potential an older grid was rehabilitated by brushing and ribboning for the purpose of reconnaisance prospecting. Most of this forementioned area was covered by esker with little or no outcrop. Additional detail lines were cut in areas to fill in geophysical data. (see map 1 for grid location)

This zone is electromagnetically presented in the Fraser filtered and profiled VLF maps included with this report on line 0+00 at 2+00N and line 1+00E + 1+50N. Although magnetite was observed in the sulphide zone, a strong northerly trending diabase unit seems to obscure any magnetic signature the zone may have. Significant gold and copper assays were gained from sampling this zone. A large representative sample from this zone numbered 13761 was taken from an area 25m west of L2W + 3+00N. The 100 lb bag was crushed, coned, and quartered at Swastika Laboratories by the author. After thorough mixing approximately 50 random spoon samples were submitted to the lab for a 1 assay ton sample. An assay of .102 oz Au/ton and 1.77% Cu/ton resulted from this sample. It is interesting to note that the larger sample taken of wall rock and alteration material returned such favourable values.

#### VLF-EM Survey

VLF readings were taken at 25m centres using the Cutler, Maine transmitter at a frequency of 24.0 KHz. The baseline and tie lines were surveyed using the Annapolis My. transmitter at a frequency of 21.4 KHz. The readings were then profiled at a scale of 1cm=50% I.P. and Fraser Filtered and contoured at a scale of 10 units I.P. The results show a series of intermittent moderately strong northeast-southwest anomalies. The anomalies are cut by the northsouth trending magnetic features and may represent pre-intrusive shearing/faulting or mineralization. None of the anomalies appear to be associated with a magnetic signature due to the extreme interference caused by the dikes.

The most interesting anomalies occur in the Shaman Lake area. The anomaly located at the north end of the lake is shown as being folded back on itself, however it is more likely that two individual anomalies are present. The anomaly located at the east end of Shaman Lake likely underlies the entire lake and may give a strike length of 600m.

The lack of readings over the lake itself limits further interpretation and additional surveying over the Upper, Middle and Shaman Lakes is highly recommended in order to complete the picture.

The anomalies located on lines 5+00W, 3+50S and 0+00, 1+75N may be of sufficient strength to be verified by a Max Min II survey.