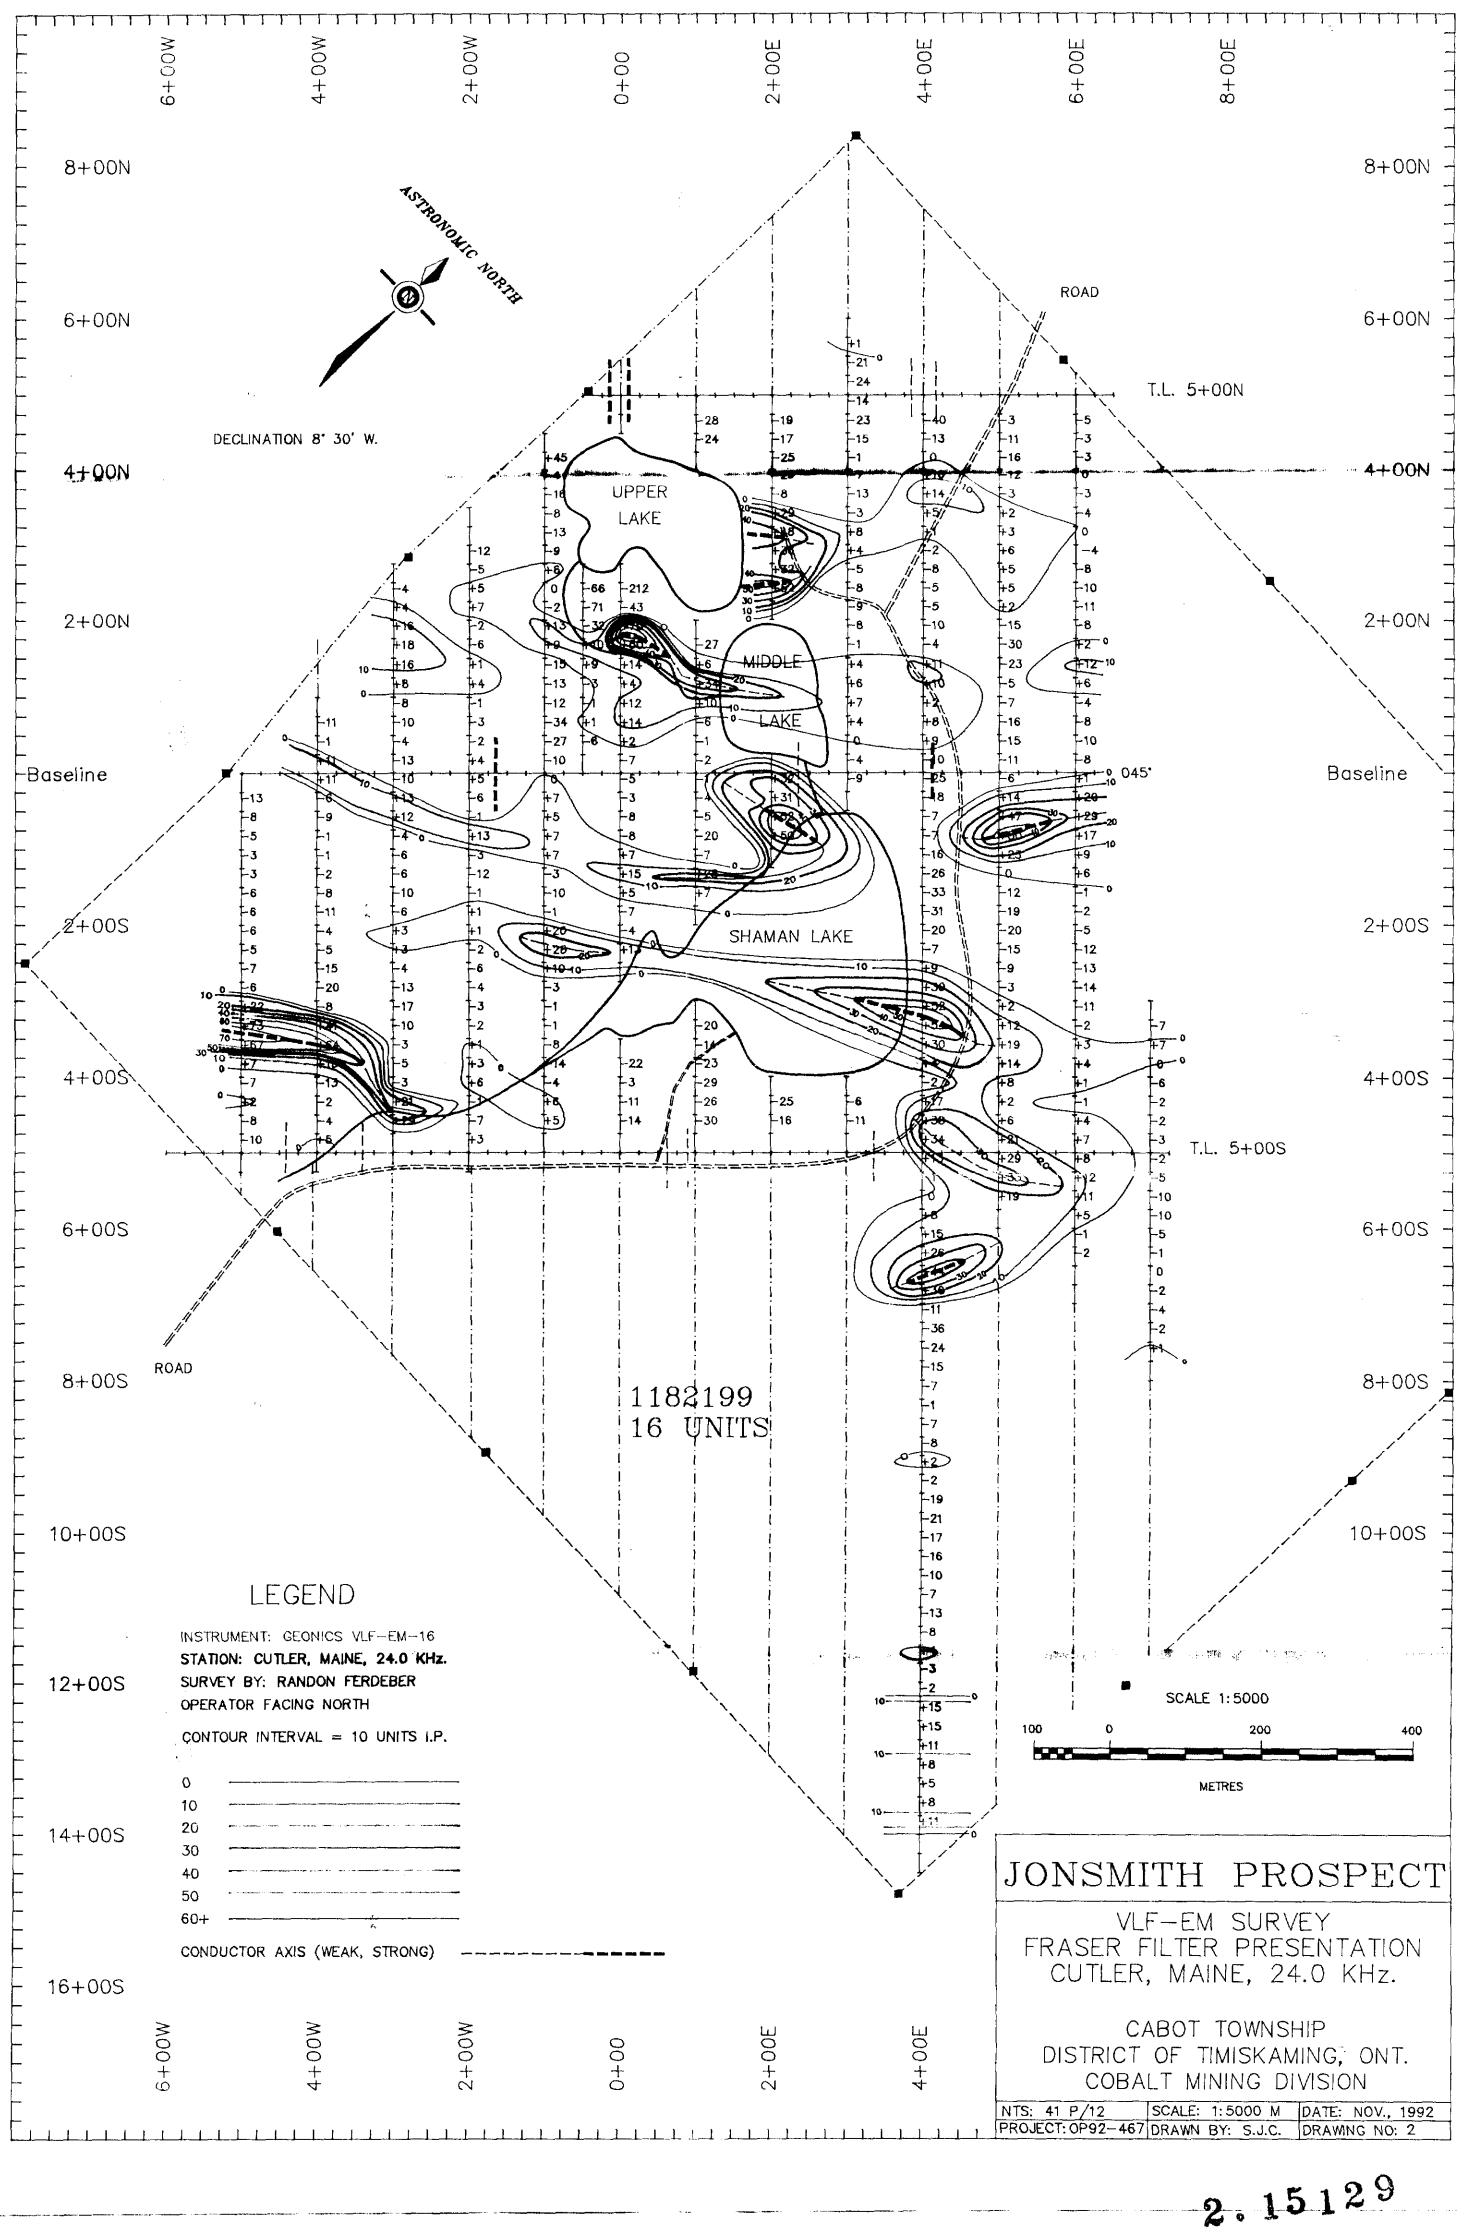

#### Magnetometer Survey

Magnetometer reading were taken at 12.5m centres. Since diurnal drift was very minimal, no corrections were necessary. The results were then contoured at a scale of 100 nT below the 1,500 nT mark and at either 250 or 500 nT above the 1,500 nT mark.

Although the prevailing volcanic stratigraphy is roughly northeastsouthwest, a series of moderately to highly magnetic features striking north-south has masked any possible magnetic trends associated with the volcanics.

The three magnetic units probably represent diabase dikes. Two of the dikes appear to converge just below the Middle Lake and cross the 5+00S tie line at 3+00W. Both the east and central magnetic highs exhibit flanking magnetic depressions, perhaps related to dipole effect. Two irregular magnetic anomalies, located at 4+00W, 2+00S and 5+00W, 0+50S may represent gabbroic intrusives unrelated to the diabase dikes.

#### VLF-EM Survey

VLF readings were taken at 25m centres using the Cutler, Maine transmitter at a frequency of 24.0 KHz. The baseline and tie lines were surveyed using the Annapolis My. transmitter at a frequency of 21.4 KHz. The readings were then profiled at a scale of 1cm=50% I.P. and Fraser Filtered and contoured at a scale of 10 units I.P. The results show a series of intermittent moderately strong northeast-southwest anomalies. The anomalies are cut by the northsouth trending magnetic features and may represent pre-intrusive shearing/faulting or mineralization. None of the anomalies appear to be associated with a magnetic signature due to the extreme interference caused by the dikes.

The most interesting anomalies occur in the Shaman Lake area. The anomaly located at the north end of the lake is shown as being folded back on itself, however it is more likely that two individual anomalies are present. The anomaly located at the east end of Shaman Lake likely underlies the entire lake and may give a strike length of 600m.

The lack of readings over the lake itself limits further interpretation and additional surveying over the Upper, Middle and Shaman Lakes is highly recommended in order to complete the picture.

The anomalies located on lines 5+00W, 3+50S and 0+00, 1+75N may be of sufficient strength to be verified by a Max Min II survey.

#### Recommendation For Further Work

At least five of the anomalies located appear to extend under the

-2-

series of Upper, Middle and Shaman Lakes and extending the lines over the lakes may be considered a first priority. Verification of the stronger anomalies by a Max Min II survey may be useful.