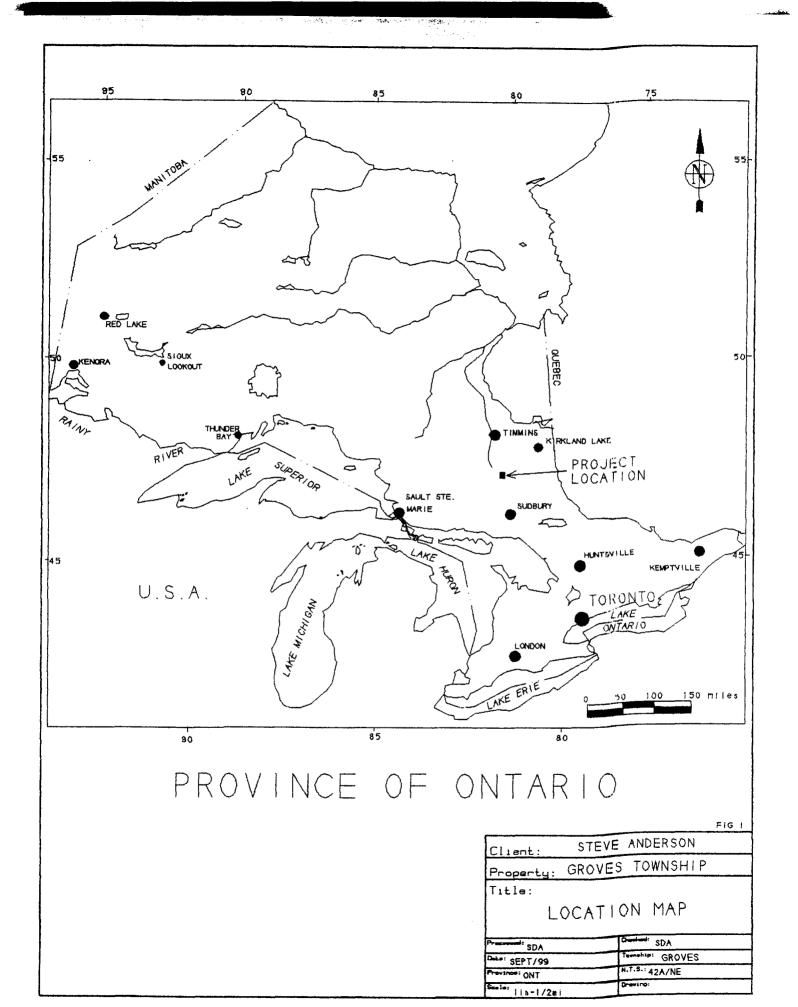

# **FIGURES**

| Location Map             | Figure #1 |
|--------------------------|-----------|
| Regional Location Map    | Figure #2 |
| Claim Sketch- Groves Twp | Figure #3 |

## **LOCATION AND ACCESS**

The Groves Township Property consists of 8 unpatented mining claims (95 units) situated within the central portion of Groves Township, Porcupine Mining Division. The block is located approximately 90 miles southwest of the city of Timmins or 6 miles southeast of the village of Gogama. Groves Lake borders the eastern portion of the block while the CNR rail line runs through the western portion.