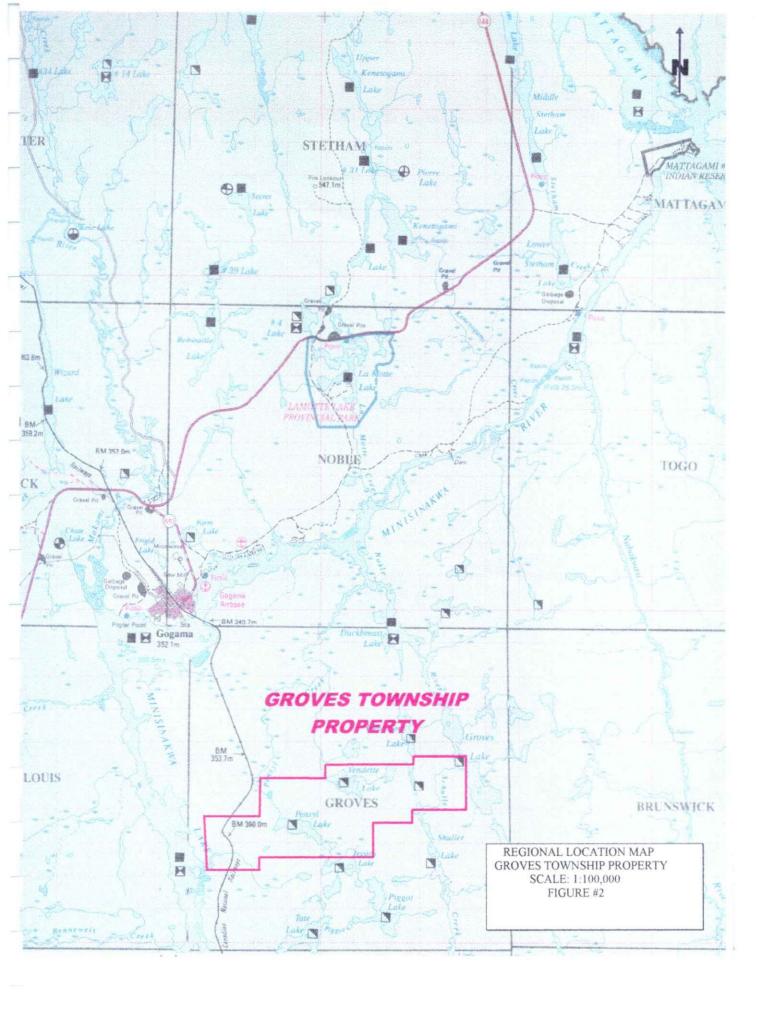

## **LOCATION AND ACCESS**

The Groves Township Property consists of 8 unpatented mining claims (95 units) situated within the central portion of Groves Township, Porcupine Mining Division. The block is located approximately 90 miles southwest of the city of Timmins or 6 miles southeast of the village of Gogama. Groves Lake borders the eastern portion of the block while the CNR rail line runs through the western portion.

Access to the property was gained by floatplane (Beaver) from the Village of Connaught, Ontario. For both phases of the work program a field camp was set up on the west shore of Pensyl Lake of the property was worked from here.