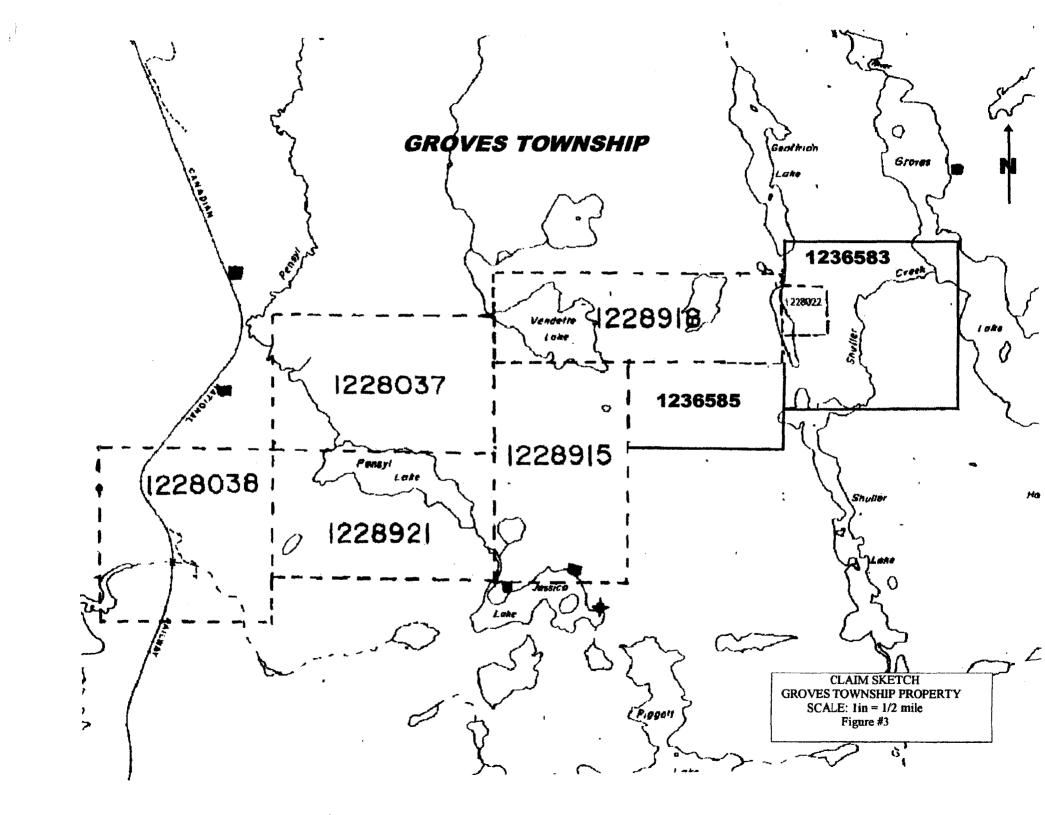

## **CLAIMS**

The claims that make up the Groves Township Property are held by Steve Anderson and are located in Groves Township, Porcupine Mining Division. The following is a list of the claims.

| CLAIM#   | # OF UNITS | TOWNSHIP |
|----------|------------|----------|
| 1228915  | 15         | Groves   |
| 1228918  | 12         | Groves   |
| 1228022  | 1          | Groves   |
| 1228921  | 15         | Groves   |
| 1228037  | 15         | Groves   |
| 1228038  | 16         | Groves   |
| 1236583  | 15         | Groves   |
| 1236585  | 6          | Groves   |
|          |            |          |
| 8 claims | 95 units   |          |