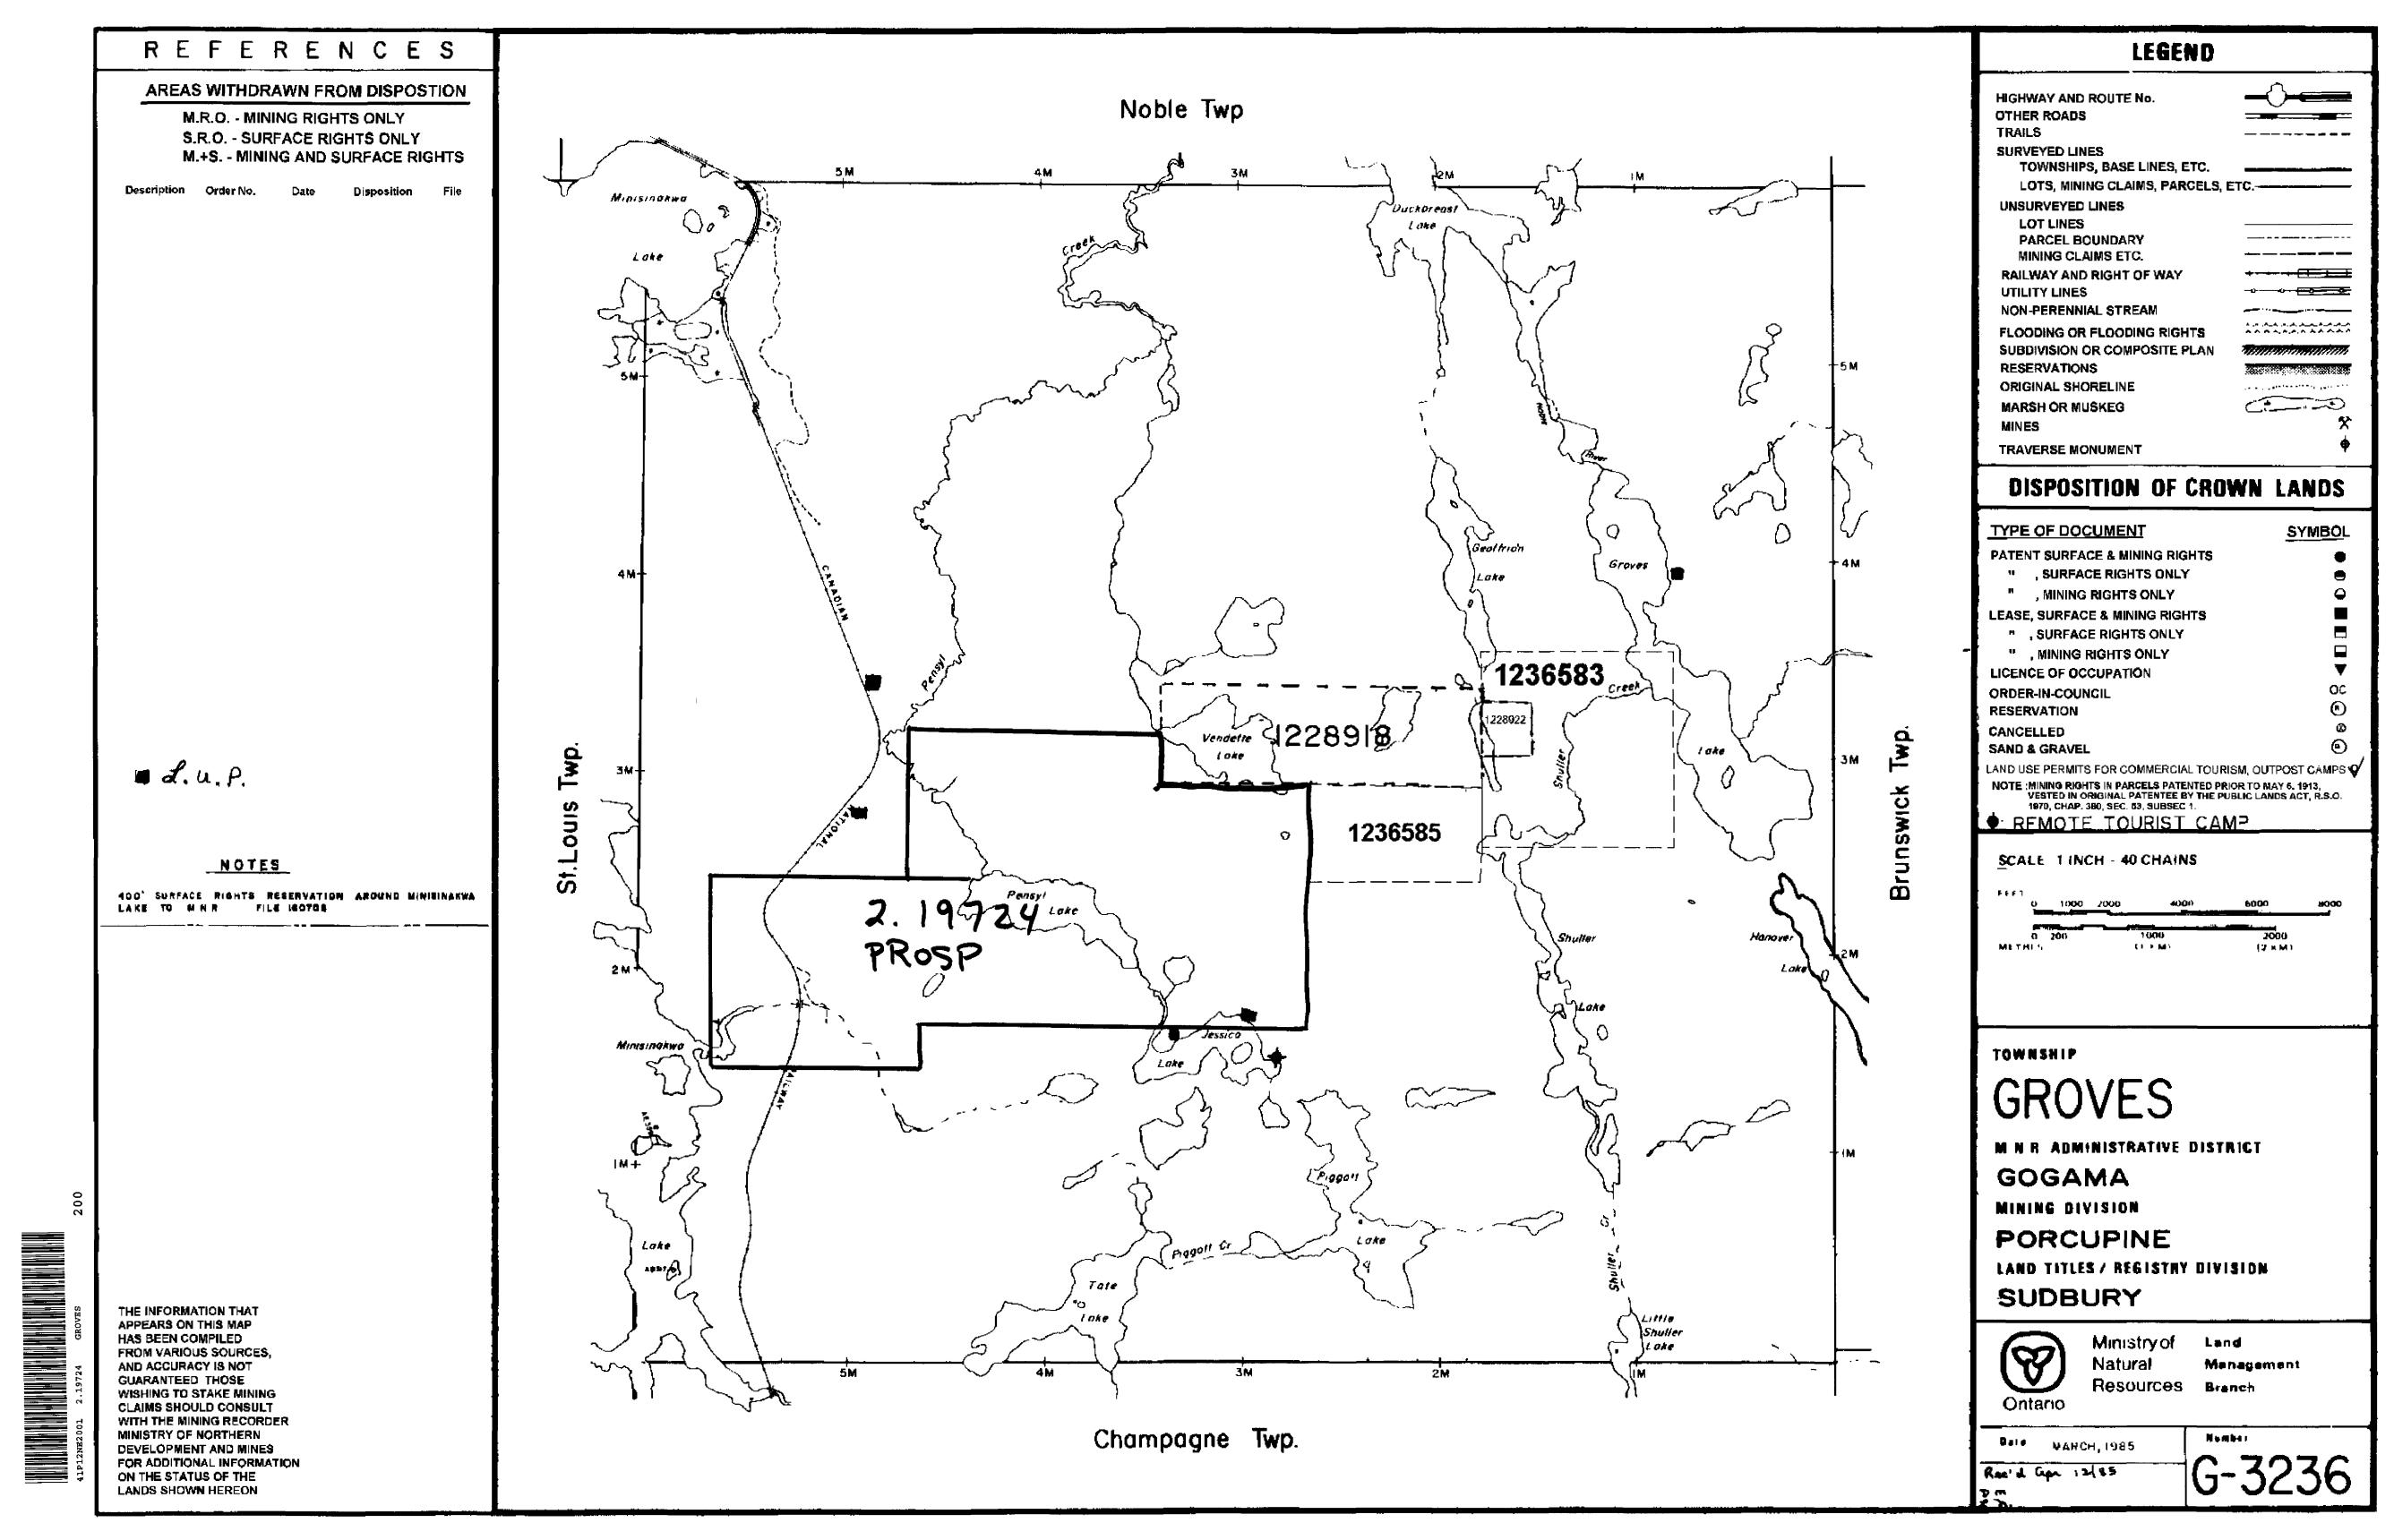

## **LOCATION AND ACCESS**

The Groves Township Property consists of 8 unpatented mining claims (95 units) situated within the central portion of Groves Township, Porcupine Mining Division. The block is located approximately 90 miles southwest of the city of Timmins or 6 miles southeast of the village of Gogama. Groves Lake borders the eastern portion of the block while the CNR rail line runs through the western portion.

## **CLAIMS**

The claims that make up the Groves Township Property are held by Steve Anderson and are located in Groves Township, Porcupine Mining Division. The following is a list of the claims.

| CLAIM#   | # OF UNITS | TOWNSHIP |
|----------|------------|----------|
| 1228915  | 15         | Groves   |
| 1228918  | 12         | Groves   |
| 1228022  | 1          | Groves   |
| 1228921  | 15         | Groves   |
| 1228037  | 15         | Groves   |
| 1228038  | 16         | Groves   |
| 1236583  | 15         | Groves   |
| 1236585  | 6          | Groves   |
|          |            |          |
| 8 claims | 95 units   |          |