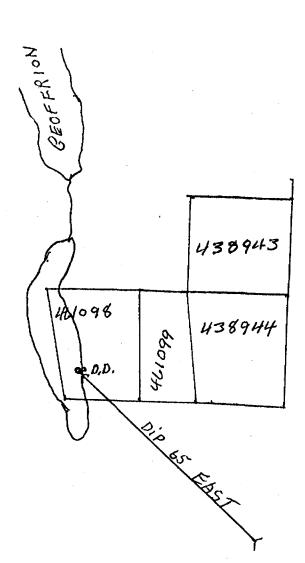

## Diamond Drilling

010

Township of GROVES

Report Nº 11

Work performed by: Ike Burns

| Claim Nº | Hole Nº | Footage | Date    | Note |
|----------|---------|---------|---------|------|
| P 461098 | 1       | 123.0'  | June/76 | (1)  |

| DRILLING COMPANY                                                                                   | WS                          | COLLAR<br>ELEVATION                   | BEARING OF HOLE TOTAL FOOTAGE                    | DIP OF HOLE AT                        | $\boldsymbol{A}$   |                       | E IN RELATI<br>HE CLAIM                          |               | ł                                           |                                                  |             | 6109        |                           |
|----------------------------------------------------------------------------------------------------|-----------------------------|---------------------------------------|--------------------------------------------------|---------------------------------------|--------------------|-----------------------|--------------------------------------------------|---------------|---------------------------------------------|--------------------------------------------------|-------------|-------------|---------------------------|
| DATE HOLE STARTED DATE COMPLETED  APAIL 8 1976 APAIL - 12 1976  EXPLORATION CO., OWNER OR OPTIONEE |                             | 1976 JUNE  <br>DATE SUBMITTED         |                                                  | ft                                    | -                  | ake                   | 4 <b>6</b>                                       | 098           | LOCATION (Tp., Let, Con. OR Let. and Long.) |                                                  |             |             |                           |
|                                                                                                    |                             | June 15/7                             | June 15/76 ED Soucitor                           |                                       | - Juspost          |                       |                                                  |               | PROPERTY NAME  ZSSAC                        |                                                  | A           |             |                           |
| FOOTAGE                                                                                            |                             |                                       | DESCRIPTION                                      |                                       | PLANAR             | CORE                  | YOUR                                             | SAMPLE        | FOOTAGE                                     | SAMPLE                                           |             |             |                           |
| FROM TO                                                                                            | ROCK TYPE                   | Colou                                 | r, grain size, texture, minerals, elteration, et | c <b>.</b>                            | FEATURE<br>ANGLE * | SPECIMEN<br>FOOTAGE + | SAMPLE<br>NUMBER                                 | FROM          | то                                          | LENGTH                                           |             |             |                           |
| 0 /2'                                                                                              | WATER                       | - INDICATED                           | IN CORE BOX                                      | -                                     |                    |                       |                                                  |               |                                             |                                                  |             |             |                           |
| 12 151                                                                                             |                             | - MUD - STO                           |                                                  | · · · · · · · · · · · · · · · · · · · |                    |                       |                                                  |               |                                             |                                                  |             |             |                           |
| 15- 25-1                                                                                           |                             | WITH MINOR S.                         | HEAR PLANES. CORE BA.                            | lay Broken -                          |                    |                       |                                                  |               |                                             |                                                  |             |             | <b></b>                   |
| 25 25!                                                                                             | OURATS                      | STAIRGERS                             |                                                  |                                       | _                  |                       |                                                  | _             | ļ ———                                       |                                                  |             |             |                           |
| 251 6 75                                                                                           | PHONPHYLIFE                 | TYPE GLANITE -                        | MINEL SULphides From                             | 71.5 TO751                            |                    |                       | <del>                                     </del> |               | <u> </u>                                    |                                                  | <del></del> |             | <del> </del>              |
| 75' 77'                                                                                            | 2057 COI                    | RE APPEARS                            | To be blocky ground                              |                                       |                    |                       | <del>  </del>                                    | ·····         |                                             | -                                                |             |             |                           |
| 77 183'                                                                                            | PHOTPHYFIE                  | JZ'TA PER                             | TO be blocky ground to and quarty suchuses       | ns Fram                               | -                  |                       | <del>                                     </del> |               | <b></b>                                     | 1                                                |             |             |                           |
| 103 /23                                                                                            | Quanto                      | - use tock                            | ALL BLABBLE OF                                   | charal to                             |                    |                       |                                                  |               |                                             |                                                  |             |             | <u> </u>                  |
| 103 723                                                                                            | 7-7-111                     | NATURE:                               | and probably of                                  | en - Physine                          |                    |                       |                                                  |               |                                             | <del>                                     </del> |             |             | i                         |
|                                                                                                    |                             |                                       |                                                  |                                       |                    |                       |                                                  | <del>",</del> |                                             |                                                  |             |             | Ī                         |
| ·                                                                                                  |                             | This hoke                             | did not peach To                                 | le dionitic                           | 3me                | 5                     |                                                  | 710           | 975                                         | mys                                              | 7.84V       | 51)         |                           |
|                                                                                                    |                             | Samuel Town                           | AS MANUEL A                                      | DTICIPATELO                           |                    |                       |                                                  |               |                                             |                                                  |             |             | - 3                       |
|                                                                                                    |                             |                                       |                                                  |                                       |                    |                       |                                                  | ·             |                                             |                                                  |             |             |                           |
|                                                                                                    |                             | <u> </u>                              |                                                  |                                       |                    |                       |                                                  |               |                                             |                                                  |             |             | <del>)</del> <del>(</del> |
|                                                                                                    |                             |                                       |                                                  | <del></del>                           |                    |                       | ļ                                                |               | ļ                                           |                                                  |             |             | <del> </del>              |
|                                                                                                    |                             |                                       |                                                  |                                       |                    |                       | <b> </b>                                         | <del></del>   | <b></b>                                     | <b></b>                                          |             |             | ·                         |
|                                                                                                    |                             |                                       | ······································           |                                       | -                  |                       | <b>!</b>                                         |               | ļ                                           | ļ                                                |             |             | <del></del>               |
|                                                                                                    |                             |                                       |                                                  |                                       |                    |                       | <b> </b>                                         |               |                                             |                                                  |             |             | j                         |
|                                                                                                    |                             |                                       | · · · · · · · · · · · · · · · · · · ·            |                                       |                    |                       | <del>                                     </del> |               |                                             | -                                                |             |             |                           |
|                                                                                                    |                             | <del> </del>                          | · · · · · · · · · · · · · · · · · · ·            | · · · · · · · · · · · · · · · · · · · | <del></del>        |                       |                                                  |               |                                             | <del>                                     </del> |             |             | -                         |
| <del></del>                                                                                        |                             |                                       |                                                  |                                       | 1                  |                       | <b> </b>                                         |               | <del> </del>                                | <del> </del>                                     | <del></del> |             |                           |
|                                                                                                    |                             |                                       |                                                  | · · · · · · · · · · · · · · · · · · · | 1                  |                       |                                                  | -             |                                             | <del>                                     </del> |             |             |                           |
|                                                                                                    | ·                           |                                       |                                                  |                                       |                    |                       | 1                                                |               |                                             | <b> </b>                                         |             |             |                           |
|                                                                                                    |                             |                                       |                                                  |                                       |                    |                       |                                                  | <u> </u>      |                                             |                                                  |             |             |                           |
|                                                                                                    |                             |                                       |                                                  |                                       |                    |                       |                                                  |               |                                             |                                                  |             |             |                           |
|                                                                                                    |                             |                                       |                                                  |                                       |                    |                       | 1                                                |               |                                             | <b> </b>                                         |             | /_          | <b></b>                   |
|                                                                                                    |                             |                                       |                                                  |                                       |                    |                       | <b> </b>                                         |               |                                             | <b> </b>                                         |             |             | <del></del>               |
|                                                                                                    |                             | ļ                                     |                                                  | ·                                     |                    |                       | <b> </b>                                         | ····          | <u> </u>                                    | <b>  </b>                                        |             |             | ·                         |
|                                                                                                    |                             |                                       |                                                  |                                       | -                  |                       | <b> </b>                                         |               | <del> </del>                                |                                                  |             |             | <del></del>               |
| <b></b>                                                                                            |                             |                                       |                                                  |                                       |                    |                       | <b> </b>                                         |               | ļ                                           | ļl-                                              |             |             | ·                         |
|                                                                                                    | <u> </u>                    |                                       |                                                  |                                       |                    |                       |                                                  |               | <del> </del>                                | <del>  </del> -                                  |             |             |                           |
| * For legiures such as                                                                             | I foliation bedding schools | y, measured from the four over of the | rote.                                            |                                       |                    |                       | L                                                | bA •          | l<br>detional cred                          | et available.                                    | ne Assessa  | sent Work R | +quia:                    |