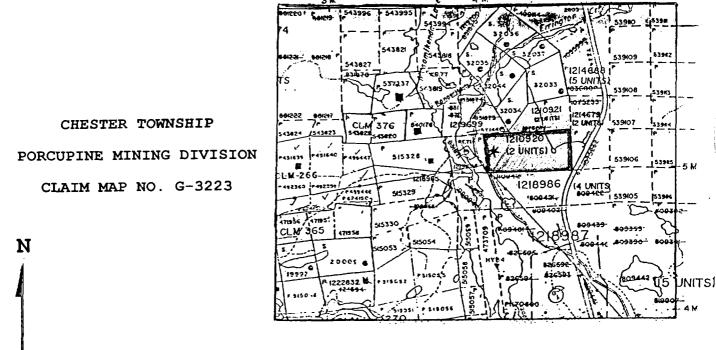

### CHESTER TOWNSHIP PORCUPINE MINING DIVISION

LOCATION MAP

CLAIM MAP

Scale: 1/2" = 300'

Oct. 22/97

Ministry of Northern Development and Mines

SCALE 1" = 100'

Mesomikenda Lake

Road

EDWARD J. BLANCHARD

CHESTER TOWNSHIP Claim No. P1210920

Stripping/Trenching October 1997