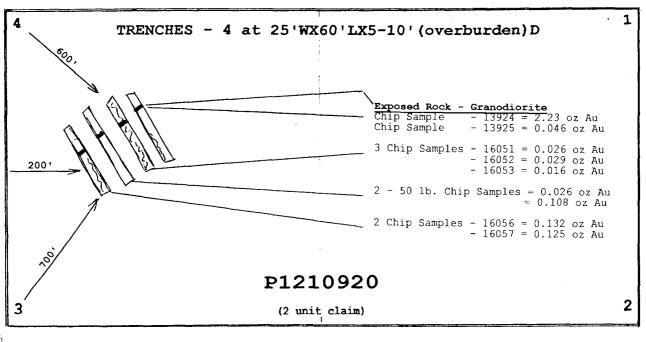

#### PORCUPINE MINING DIVISION

Stripping and trenching fracture zone on claim number P1210920.

Fractures filled with sulphides, pyrite, chalcopyrite.

Recommended rock test pitting and small 50 pound muck samples for analyses.

#### **GEOLOGY**

Rock sequence in the exposed trenches is a continuous series of granodiorites with a small section of diorite blocks.

Additional work in 1998, which will include stripping, will try to locate the second phase deformation of the diorite.

.../2

page 2.

**GEOLOGY** - continued...

An extensive fracture pattern (fractures of 1/4" to 1/2" filled with quartz and chalcopyrite), was exposed in all trenches.

October 22, 1997

REVISED Feb.20/98

Edward J. Blanchard.

We hereby certify the following Assay of 14 Rock samples submitted OCT-20-97 by.

| Sample<br>Number | : |       | Au Check<br>az/ton |       | Ag<br>oz/ton |             |   |
|------------------|---|-------|--------------------|-------|--------------|-------------|---|
| 13924            | : | 2.234 | 2.022              | 2.189 | 0.26         | CL# 1210920 |   |
| 13925            | · | 0.046 | ~                  | -     | 0%55         | 1210920     | _ |

| 16051 | 0.026 | <b>~</b> , | -   | - GL 12 | 10920 |
|-------|-------|------------|-----|---------|-------|
| 16052 | 0.029 | -          | -   |         |       |
| 16053 | 0.016 |            | ,-  | -       |       |
| 16056 | 0.732 |            | = · | -       |       |
| 16057 | 0.125 | 0.122      | -   | •       | ,     |
|       |       |            |     |         | ,     |