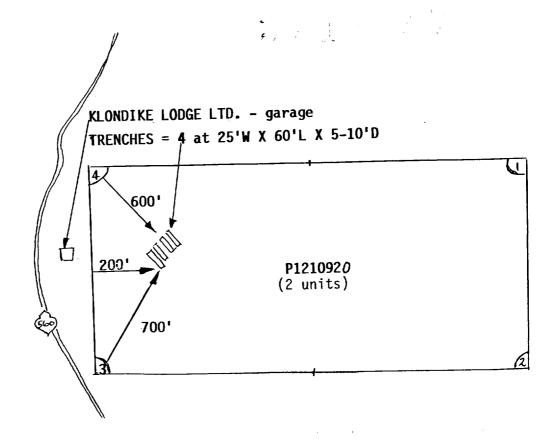

#### PORCUPINE MINING DIVISION

Stripping and trenching fracture zone on claim number P1210920.

Fractures filled with sulphides, pyrite, chalcopyrite.

Recommended rock test pitting and small 50 pound muck samples for analyses.

SCALE 1" = 100'

Mesomikenda Lake

Road

EDWARD J. BLANCHARD

CHESTER TOWNSHIP Claim No. P1210920

Stripping/Trenching October 1997

#### PORCUPINE MINING DIVISION

Stripping and trenching fracture zone on claim number P1210920.

Fractures filled with sulphides, pyrite, chalco pyrite.

Recommended rock test pitting and small 50 pound bulk samples for analyses.