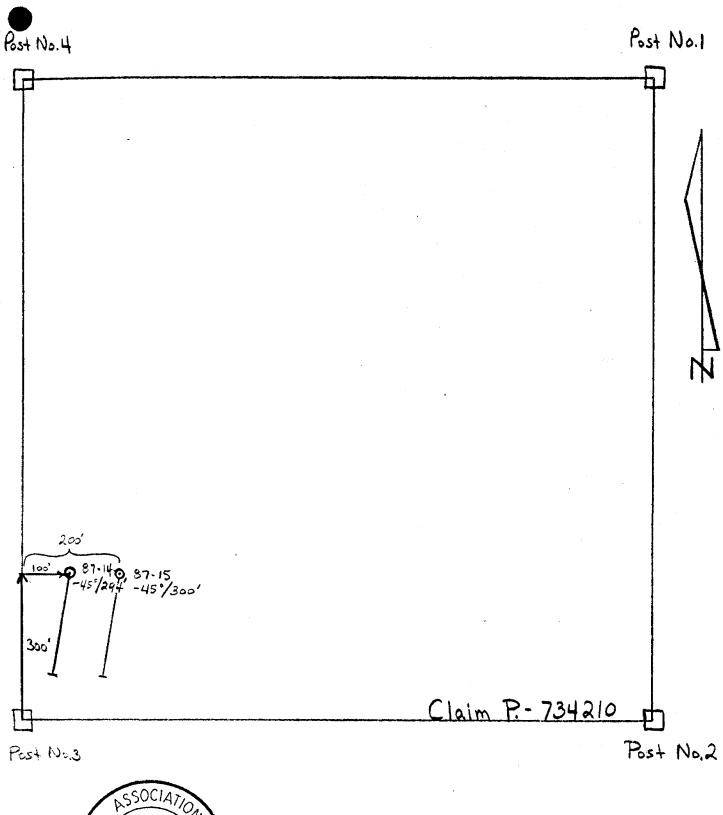

## DIAMOND DKILLING

TOWNSHIP: CHESTER TWP.

REPORT NO: 43

WORK PERFORMED FOR: Emerald Isle Resources Inc.

RECORDED HOLDER: SAME AS ABOVE (xx)

: OTHER ( )

| CLAIM NO. | HOLE NO. | <b>FOOTAGE</b> | DATE   | NOTE |
|-----------|----------|----------------|--------|------|
| P 734210  | 87-14    | 300 '          | Oct/87 | (1)  |
|           | 87-15    | 294 '          | Oct/87 | (1)  |

NOTES: (1) # W8906.532, filed Dec/89

EMERALD ISLE RESOURCES INC.

GLENROY OPTION PROPERTY

Chester Twp.

ONTARIO

Sente linch = 200 feet

|              | Ministry o   | ol Diamond    |             |                  |                             |                      |                               |                                        |                     |                       |                   |                     |                                                  |             |            |               |          |
|--------------|--------------|---------------|-------------|------------------|-----------------------------|----------------------|-------------------------------|----------------------------------------|---------------------|-----------------------|-------------------|---------------------|--------------------------------------------------|-------------|------------|---------------|----------|
| (A)          | Natural      | Drilling      |             |                  |                             |                      |                               | -                                      |                     |                       |                   |                     |                                                  |             |            |               |          |
| Ontario      | Resource     | Log           |             | CLAM             | _                           |                      |                               |                                        | 37                  | -1                    |                   | /-~                 | 17/1                                             | Fill In oa  | Hole       | No.           | Page Na. |
|              |              | _             |             | abor a           | e                           | 15 BexE              | is of con                     | 95 UT                                  | - Your              | 45/2                  | MACA-             | - 601               | e Lake                                           | - every per | .185       | -14-1         | }        |
| Orliting Co  | mpany 17     | HANGLE DR     | 11. i       | Collar Elevation | Second of the feet          | Total Footage        | Dip of Hote st                | • 1                                    | LIACERIA            | ni alođini            | tega Turiel       |                     | i Mac Raise                                      | enice NC.   | ونطنتا د   | n Me          |          |
|              | - 14         | IN NOLE UK    | ILTING (O   | J 50'            | 1 190                       | 294                  | Comp.                         | 45                                     | , LLL, 70           |                       | P87-              | τ<br>i.Δ.,          | MID.                                             | 417/        | 141        | 342           | 10       |
| Oatle Hole   | ber 1        | Date Comple   | r 3/87      | Date Logged      | Logged by                   | ±O tTakk             | R.                            | • !                                    | <b>*</b>            | - 100 - 1             | 701-              |                     | シャニ                                              | Twp. Lot C  | ·          | N 60          |          |
| <u> UCIE</u> | Dev 1        | r or Optiones | r 3/01      | Date Submitted   | Submitted by (Sig           | -14 ( 10 (O          | n.i                           | •                                      | 2                   |                       | <i>[</i>          |                     |                                                  | 470         |            | ſ             | •        |
|              |              |               |             |                  |                             |                      | }                             |                                        | ) )                 | o Peci y              | # 73·             | 1210                | Ictrox                                           | - T- 1      | <u>ع</u> ج | ะ ิรา         | . W.     |
| GLE!         | n Ro         | A RESOURCE    | CE> INC.    | DEC 22/2         | 12/1/2                      | cutos 4 Eil          | <u> </u>                      |                                        | <u> </u>            | Pest 3                | 3" 15             | 7210                | Property A                                       |             |            |               |          |
|              |              |               |             | 10000            |                             | GCJKO                | t n                           | •.                                     | <u> </u>            |                       |                   |                     | GLEN                                             | I ROY       | <u>KES</u> | OURCES        | 5 INC    |
| Foo          | tage         | Rock Type     |             |                  | Description                 | 1                    |                               |                                        | Planer              | Care                  | Your              |                     | Footoge                                          | Sample      |            | Assays †      |          |
| From         | To           | 1904 1996     |             | Colour, p        | race alice, texture, misser | tia, shoralfon, etc. |                               |                                        | Feature<br>Jungio * | Specimen<br>Formage 7 | Sample No.        | From                | To                                               | Length      | Air        |               |          |
|              |              | 7.21 A. 5.17  |             |                  |                             |                      |                               |                                        |                     |                       |                   | A5500               | IAT                                              |             | AU         |               |          |
|              |              | CASING.       |             |                  |                             |                      |                               |                                        |                     |                       |                   | NJ.                 | TO TO                                            |             | pp.        |               |          |
| - 1          | 20           | RANDIORITE    | COEVICE     | Dine F           | 1015 71                     | 04=00104             | CO206                         |                                        |                     | ·                     | <del>- /</del> 3  |                     | 39                                               | +           |            | <del></del>   |          |
|              | 70           |               | mettled 1   |                  |                             |                      |                               |                                        |                     | <del></del>           | <u>-   ₹</u>      | PAVID W             | 7                                                |             | <br>       | <del>  </del> |          |
|              |              |               | and ann     | bybole -         | 1970 05                     | RINKH                | MED GR                        |                                        |                     |                       | 12                | I'V                 | rolete                                           |             |            |               |          |
|              |              |               | OTZ - RAC   | K COOT           | ains sci                    |                      | rIUSIONS                      |                                        |                     |                       | T <sub>2</sub>    | $\langle V \rangle$ | 16/5                                             | 7           |            |               |          |
|              |              | DIARTZ.       |             |                  |                             |                      |                               |                                        | ٥                   |                       | 1                 |                     | 488                                              |             |            |               |          |
| 48           | 86           | WARTE SERVITE | FINE GI     | RAINED           | SCHIST                      | 4 GNEU               | es partly                     | ,                                      | 60                  |                       |                   | FELL                | W                                                |             |            |               |          |
|              |              | SCHIST        | Silicifie   |                  | bleache                     |                      |                               |                                        | ايرا                |                       | 1.065             |                     |                                                  |             |            | Come          |          |
|              | ]            |               | by ITHER    |                  | te quer                     | z and                | Carterate                     |                                        | 45                  | <u></u>               | M362              | 73.5                | 750                                              |             | 13i        | <del> </del>  |          |
|              |              |               | BY PIN      | ONKE             | NATE AL                     | VIRE OF              |                               |                                        |                     |                       |                   |                     |                                                  |             |            | <del> </del>  |          |
|              |              |               |             |                  | TIZATIO                     |                      |                               | very                                   |                     |                       |                   |                     |                                                  |             |            | <u>-</u>      |          |
|              |              |               | POSSIBL     |                  | TZENE                       |                      | FeeT:                         |                                        |                     |                       |                   |                     |                                                  |             |            |               |          |
|              |              |               |             | - /              | f                           | ,                    |                               | •                                      |                     | _                     |                   |                     |                                                  |             |            |               |          |
| बेठ          | 294          | GRANDISKITE   |             |                  | hot cust                    |                      | TE SECT                       | ans                                    | 60                  | •                     | 10363             | 137.0               | 138.2                                            | 1.2         | 219        |               |          |
|              | <b> </b>     |               | Some wil    |                  | of FYRI                     |                      |                               | ······································ |                     |                       |                   |                     | <u> </u>                                         |             |            |               |          |
| <del></del>  |              |               |             |                  | VEINS                       | at 137               | -138                          |                                        | 2.0                 |                       | . 27              | 1.7.                | 117.00                                           |             |            |               |          |
|              |              |               | Ct2 CHL     | ORITE            | BANDS 1                     | 39-162               | minor PY                      | rie_                                   | 45                  | -                     | 1036 <del>4</del> | מיופנ               | 1550                                             | 1.0         |            | <b></b>       |          |
|              |              |               | Seems # 1   | Personal AT      | 187 41/2                    | Banda 17             | 60 16 0                       | A.                                     | 66                  |                       | 14275             | 182.0               | 1020                                             | 1.0         | 67         |               |          |
|              |              |               | 1           |                  |                             |                      | 1                             |                                        |                     |                       | 10 20 2           | 152.0               | 12.5,4                                           |             | E-4-       |               |          |
|              |              |               | 205-20      | 7-OURT           | 2 CHLOKITE                  | E SCHIST             | with while                    | a 412                                  | 45                  |                       |                   |                     |                                                  |             |            |               |          |
|              |              |               | Blue and    | d Sports         | 1 Fest                      | 190                  |                               |                                        |                     |                       | ,,                |                     |                                                  |             |            |               |          |
|              |              |               | Blue out of | risetta ev       | es + fes                    | 2 at                 | 24-1                          |                                        |                     |                       | 16366             | 250.5               | 2420                                             | 1.5         | 109        |               |          |
|              | -            |               | 1           | •                |                             |                      |                               |                                        |                     | <u> </u>              | <del></del>       |                     |                                                  |             | ļ <u>.</u> | <b></b>       |          |
|              | <del> </del> |               | 244-24      | - COUHRT         | 2 UTLOKIT                   | R ZCIES              | TOUR                          | <u> </u>                               |                     |                       | <del> </del>      |                     |                                                  | }           |            | <b>  </b>     | -,-      |
|              |              |               | Connin      | MORE             | contains                    | <u> </u>             | - 5/6/                        | -252                                   | <b> </b>            |                       | <b>}</b>          |                     | <del>                                     </del> |             |            | <b></b>       |          |
|              |              | _             | 177 VIL     | House 100        | Lusions T                   | 2901                 | <del>~</del> <del>*</del> * . |                                        |                     |                       | <del> </del>      |                     |                                                  |             |            |               |          |
|              | 294          | END OF HOLE   | 5.41        |                  |                             |                      |                               |                                        |                     |                       |                   |                     |                                                  |             |            |               |          |
|              | 1            |               | 1           |                  |                             |                      |                               |                                        |                     |                       |                   |                     |                                                  |             |            | 1             |          |

Ministry of Natural Resources Diamond Drilling

|             | Hesource  |                    |           |                                        |                                        | •             |                                       |                                                  |                                                  |                    |          | Lite        | Fito is |
|-------------|-----------|--------------------|-----------|----------------------------------------|----------------------------------------|---------------|---------------------------------------|--------------------------------------------------|--------------------------------------------------|--------------------|----------|-------------|---------|
| Ontario     |           | Log                | ab        | xve CLAM                               | l Litk∈ Le                             | iel feet      | · 16 BOXES OF                         | CORE                                             | AT-Y                                             | un65               | HARNEN   | 1 Late      | even    |
| Drilling Co | mpany     |                    |           | Coltar Elevation                       | Bearing of hele from                   | Total Footage | Dio of Hols at                        | ' I acarè                                        | en of hotel in                                   | reisbon to :       |          | Map Rater   | ence N  |
|             | TR        | IANGLE DRILL       | ING Co.   | + 50'                                  |                                        | 300           | cutur! 45°                            | fixed p                                          | oint on the                                      |                    | HOD      | NTS.        | 41      |
| Date Hole : |           | / Date Comple      |           |                                        | Logged by                              |               | TL.                                   | i 1°                                             | -200                                             | $\longrightarrow$  | 98745    | Location (1 | WD_L    |
| OCTUB       | <u> </u>  |                    | R 5/87    | DEC 16/87                              | CHER                                   | Nort          | <b></b>                               | -1 1                                             |                                                  |                    |          | CHE         |         |
| Exploration | Co., Owne | r or Optiones      |           | Date Submitted                         | Submitted by (Si                       |               | R                                     | 15.                                              | feet                                             | -J                 |          | YOTOX       | 4       |
|             | 1.0       | Con more           | - 13!~    | 1                                      | 1 1.00                                 | IN PEAC       | n l                                   | 300                                              | 10001                                            | F-72               | 2210     |             |         |
| OLC.        | a Kod     | RESWRCES           | 5 11VC.   | DEC 23/87                              | 100                                    | บเลยนอ        |                                       | 7 1                                              | ~ <del>~</del>                                   |                    | 4210     | Property N  | этэ     |
|             |           |                    | 1         | 1 / 0 .                                |                                        |               | FL!                                   |                                                  | Post.                                            | 1                  |          | Sien        |         |
|             | tage      | Rock Type          | •         | Colour or                              | Descriptio<br>reie else, texture, rema |               |                                       | Planar<br>Fasture<br>Jugie "                     | Specimen<br>Footbee p                            | Your<br>Sample No. | Sample   |             | Samp    |
| From        | To        | COloi abiani       | 1/10.07.1 |                                        |                                        |               | · COSINICA                            | APGRE -                                          |                                                  |                    | From     | To          |         |
| _0_         | 103       | GRHWODICRITE       | THE THE Y | COT BELL                               | JE BAE                                 | MERCHAN       | OKATUEU.                              | 60                                               | -                                                |                    | SOCIAT   |             |         |
|             |           |                    | 1 Parcely | 20% FOR                                | ay me                                  | aug gr        |                                       | 100                                              | <del>                                     </del> | 1                  | 200.7    | 7           |         |
|             |           |                    | 12-43-    | SURFACE                                | = Alta                                 | and Some      | SILICIFICATION                        | 9                                                | <u> </u>                                         | 1                  |          | 10          |         |
|             |           |                    | with Sei  | acité chi                              | wite SCH                               | HST PAD       | RUSTY FAXORIE                         | 70                                               |                                                  | 15                 | 7        | 7           |         |
|             |           |                    |           |                                        |                                        |               | sericita in                           |                                                  |                                                  | 0.90               | ONSTAR   | 7.5         |         |
|             |           |                    |           |                                        |                                        |               | Scattered                             |                                                  |                                                  | OC                 |          | 727         |         |
|             |           |                    | dark inc  | Wsions 1                               | in Rock o                              | od show       | ing reticulates                       | {                                                |                                                  | (QA                | E. //    | 公/          |         |
|             |           |                    |           |                                        |                                        | ams and       | SMK FESZ                              | 1                                                |                                                  |                    | CLOST    |             |         |
|             |           | OUARTZ.            |           | Het, 5                                 |                                        | 108 for       | , , , , , , , , , , , , , , , , , , , |                                                  |                                                  |                    |          |             |         |
| 109         |           | CHEORITE           |           |                                        |                                        |               | E BANDS                               | 40                                               |                                                  |                    | <u> </u> |             |         |
| 1           |           | SCHIST RANDS       |           |                                        |                                        |               |                                       | 16 CO.                                           | <del>]</del>                                     |                    |          |             |         |
|             |           |                    |           | e Dance                                |                                        |               |                                       | <del>-</del>                                     | <del> </del>                                     | 100                | I have a | 1,          | ~       |
|             |           |                    | 511-1741  | as nota                                | py ter                                 | AT III        | 7 4 123 Feet                          | <del></del>                                      | <u> </u>                                         | <b>MODE</b>        | IIZO     | 11(3)       | U.S     |
|             |           |                    |           | * ** 1                                 |                                        |               | CRITICE CA                            | <del>-</del>                                     | <u> </u>                                         | 1/3/ 0             | 1225     | 1054        | 72      |
| 172         | 1/2       | RANGORIE           | AS ABOVE  | will scal                              | prot to                                | at 134        | 614 DB163                             | <del>                                     </del> | <del> </del>                                     | 10-100             | 122      | 1230        | هنگ.    |
| 17.2        | 02        | THE DUKES          | 2 dash    | frag ong                               | and del                                | Les Conti     | CRAMODICEITE                          | =                                                | <del>                                     </del> | 1                  |          |             |         |
| +6          | 102       |                    | and law   | - Gilas                                | T-0+6                                  | PACH ANT      | Tweendykn.                            |                                                  | <del>                                     </del> | <del> </del>       |          | į           |         |
|             |           | ,                  | 13- DUKE  | 167-17                                 | 4 dark                                 | Long Co       | nines multi.                          | <del>                                     </del> | 1                                                | i                  |          | - 1         |         |
|             |           |                    | 125 xt    |                                        |                                        |               | arrow owniz                           |                                                  |                                                  |                    |          |             |         |
|             |           |                    | Carbon    |                                        |                                        |               | e Chilled bordes                      |                                                  |                                                  |                    |          |             |         |
|             | -         | A1A                |           | ······································ |                                        |               |                                       |                                                  |                                                  |                    |          |             |         |
| 82          | 45 (      | <b>DKHILOUGHTE</b> | HS HOUSE  | CUT BY 0                               | and San                                | es and tril   | KIURISS UNIX                          | تبرأ                                             |                                                  |                    | 7.5      | 773         |         |
|             |           |                    | Some gur  | The News "                             | witt. Sulph                            | rde at        | 185 Let \$23                          | 722                                              | <u> </u>                                         | 10367              | 2340     | 2330        | كعل     |
|             |           | A 100000           | Many do   | <u>ven min</u>                         | 912.05                                 | 278 22        | Trintamic's Su                        | mele                                             | <u> </u>                                         |                    | -        | -           |         |
| 7757        | 202       | CHLURITE SI        | 0-10-     | CHICK                                  | उपर उद्                                | LET OT        | tuo R C.A.                            | +                                                | <del>]</del>                                     | 10.50              | 2744     | 204         | क्य     |
| <u> </u>    | 404       | THEORY S           | HS HOUV   | a will                                 | Chrar                                  | 2 Curr        | verse                                 | 90                                               | 1                                                | <b></b>            |          |             |         |
| 282         |           | - RANGDIDATE       | AC 40-    | US .                                   |                                        |               |                                       | <del> </del> -                                   | <del> </del>                                     | <del> </del>       |          |             |         |
|             |           | CITIOD PION 12     |           |                                        |                                        |               |                                       | +                                                | <del>                                     </del> | <del> </del>       |          |             |         |
|             | 300       | DAUD OF            | 1604      |                                        |                                        | 4-337         |                                       | <del> </del>                                     | <u> </u>                                         | <del> </del>       |          |             |         |
| •           |           |                    |           |                                        | · · · · · · · · · · · · · · · · · · ·  |               |                                       | 1                                                | <b>T</b>                                         |                    |          |             |         |
|             |           |                    |           |                                        |                                        |               |                                       |                                                  |                                                  |                    |          |             |         |