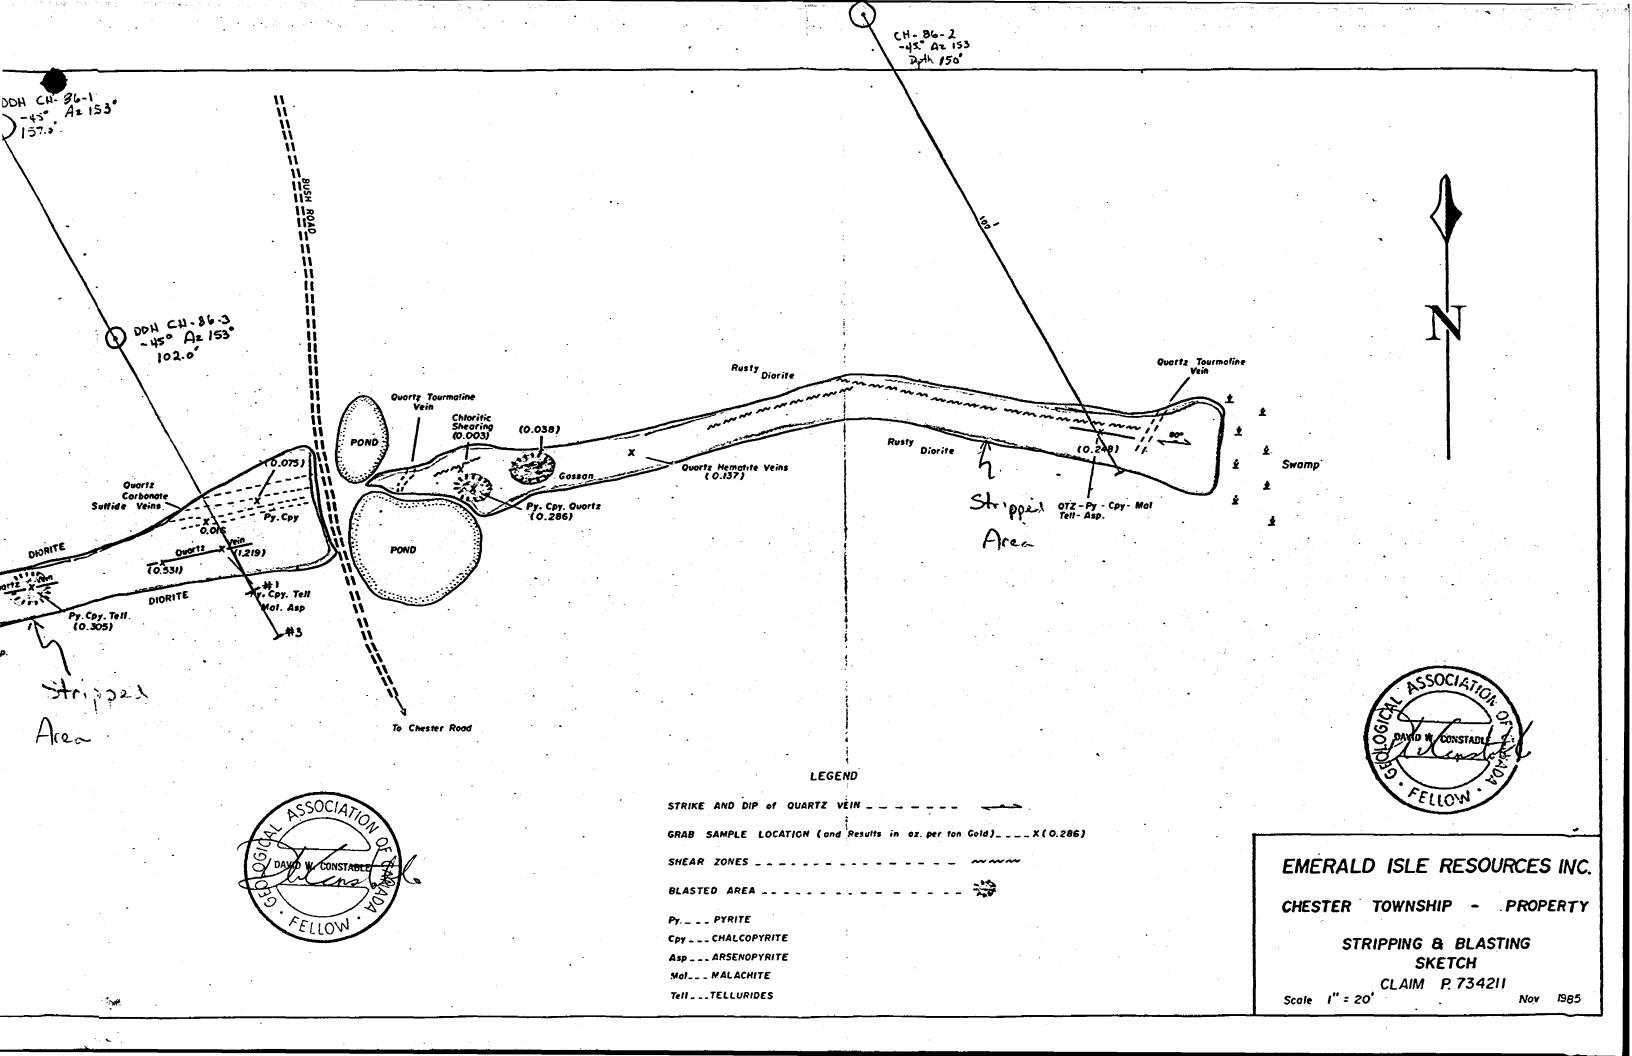

## DIAMOND DRILLING

Township: Chester

Report No: 35

WORK PERFORMED FOR: Emerald Isle Resources Inc.

RECORDED HOLDER: SAME AS ABOVE [x]

: OTHER [ ]

| CLAIM NO. | HOLE NO. | FOOTAGE                                                                                                                                                                                                                                                                                                                                                                                                                                                                                                                                                                                                                                                                                                                                                                                                                                                                                                                                                                                                                                                                                                                                                                                                                                                                                                                                                                                                                                                                                                                                                                                                                                                                                                                                                                                                                                                                                                                                                                                                                                                                                                                        | DATE   | Note |
|-----------|----------|--------------------------------------------------------------------------------------------------------------------------------------------------------------------------------------------------------------------------------------------------------------------------------------------------------------------------------------------------------------------------------------------------------------------------------------------------------------------------------------------------------------------------------------------------------------------------------------------------------------------------------------------------------------------------------------------------------------------------------------------------------------------------------------------------------------------------------------------------------------------------------------------------------------------------------------------------------------------------------------------------------------------------------------------------------------------------------------------------------------------------------------------------------------------------------------------------------------------------------------------------------------------------------------------------------------------------------------------------------------------------------------------------------------------------------------------------------------------------------------------------------------------------------------------------------------------------------------------------------------------------------------------------------------------------------------------------------------------------------------------------------------------------------------------------------------------------------------------------------------------------------------------------------------------------------------------------------------------------------------------------------------------------------------------------------------------------------------------------------------------------------|--------|------|
|           |          | 157.0                                                                                                                                                                                                                                                                                                                                                                                                                                                                                                                                                                                                                                                                                                                                                                                                                                                                                                                                                                                                                                                                                                                                                                                                                                                                                                                                                                                                                                                                                                                                                                                                                                                                                                                                                                                                                                                                                                                                                                                                                                                                                                                          |        |      |
| P 734211  | CH-86-1  | 400.71                                                                                                                                                                                                                                                                                                                                                                                                                                                                                                                                                                                                                                                                                                                                                                                                                                                                                                                                                                                                                                                                                                                                                                                                                                                                                                                                                                                                                                                                                                                                                                                                                                                                                                                                                                                                                                                                                                                                                                                                                                                                                                                         | Nov/86 | (1)  |
|           | CH-86-2  | 150.7'                                                                                                                                                                                                                                                                                                                                                                                                                                                                                                                                                                                                                                                                                                                                                                                                                                                                                                                                                                                                                                                                                                                                                                                                                                                                                                                                                                                                                                                                                                                                                                                                                                                                                                                                                                                                                                                                                                                                                                                                                                                                                                                         | Nov/86 | (1)  |
|           | CH-86-3  | 102.0'                                                                                                                                                                                                                                                                                                                                                                                                                                                                                                                                                                                                                                                                                                                                                                                                                                                                                                                                                                                                                                                                                                                                                                                                                                                                                                                                                                                                                                                                                                                                                                                                                                                                                                                                                                                                                                                                                                                                                                                                                                                                                                                         | Nov/86 | (1)  |
|           |          | and the same of th |        |      |
|           | 3        | 409.7                                                                                                                                                                                                                                                                                                                                                                                                                                                                                                                                                                                                                                                                                                                                                                                                                                                                                                                                                                                                                                                                                                                                                                                                                                                                                                                                                                                                                                                                                                                                                                                                                                                                                                                                                                                                                                                                                                                                                                                                                                                                                                                          |        |      |

NOTES: (1) #388-86 (filed in June/87)

| DIAMOND DRI              | LL RECORD LOGGED BY D.          | . CONSTABLE             | CONSTABLE CONSULTING INC.    |
|--------------------------|---------------------------------|-------------------------|------------------------------|
| PROPERTYCHESTER TOWNSHIP | P - EMERALD ISLE RESOURCES INC. |                         | D.D.H. N.CH-86-1 PAGE 1 of 2 |
| LATITUDE                 | BEARING OF HOLE                 | _ STARTED NOV. 5, 1986  | CLAIM No. P. 734211          |
| DEPARTURE                | _ DIP OF HOLE45                 | _ COMPLETED NOV 7, 1986 | DIRECTION AND DISTANCE FROM  |
| ELEVATION                | _ DIP TESTSNIL                  | DEPTH 157.0'            | NE. CLAIM POST               |

大学的一个人,我们就是一个人的时候,我们就是一个人的时候,我们就是一个人的时候,我们就是一个人的时候,我们就是一个人的时候,我们就是一个人的时候,我们就是一个人的

| FOO  | TAGE  |                                                            | ·····                                                                                                                                                                                                                                                                                                                                                                                                                                                                                                                                                                                                                                                                                                                                                                                                                                                                                                                                                                                                                                                                                                                                                                                                                                                                                                                                                                                                                                                                                                                                                                                                                                                                                                                                                                                                                                                                                                                                                                                                                                                                                                                          | SAMPLE | F00  | TAGE    | SAMPLE |   |   | ASSAY | · · · · · · · · · · · · · · · · · · · |        |
|------|-------|------------------------------------------------------------|--------------------------------------------------------------------------------------------------------------------------------------------------------------------------------------------------------------------------------------------------------------------------------------------------------------------------------------------------------------------------------------------------------------------------------------------------------------------------------------------------------------------------------------------------------------------------------------------------------------------------------------------------------------------------------------------------------------------------------------------------------------------------------------------------------------------------------------------------------------------------------------------------------------------------------------------------------------------------------------------------------------------------------------------------------------------------------------------------------------------------------------------------------------------------------------------------------------------------------------------------------------------------------------------------------------------------------------------------------------------------------------------------------------------------------------------------------------------------------------------------------------------------------------------------------------------------------------------------------------------------------------------------------------------------------------------------------------------------------------------------------------------------------------------------------------------------------------------------------------------------------------------------------------------------------------------------------------------------------------------------------------------------------------------------------------------------------------------------------------------------------|--------|------|---------|--------|---|---|-------|---------------------------------------|--------|
| FROM | ТО    | DESCRIPTION                                                |                                                                                                                                                                                                                                                                                                                                                                                                                                                                                                                                                                                                                                                                                                                                                                                                                                                                                                                                                                                                                                                                                                                                                                                                                                                                                                                                                                                                                                                                                                                                                                                                                                                                                                                                                                                                                                                                                                                                                                                                                                                                                                                                | No.    | FROM | . TO    | LENGTH |   |   |       |                                       |        |
| 0.0  | 6.0   | OVERBURDEN                                                 |                                                                                                                                                                                                                                                                                                                                                                                                                                                                                                                                                                                                                                                                                                                                                                                                                                                                                                                                                                                                                                                                                                                                                                                                                                                                                                                                                                                                                                                                                                                                                                                                                                                                                                                                                                                                                                                                                                                                                                                                                                                                                                                                |        |      |         |        |   |   |       |                                       |        |
|      |       |                                                            |                                                                                                                                                                                                                                                                                                                                                                                                                                                                                                                                                                                                                                                                                                                                                                                                                                                                                                                                                                                                                                                                                                                                                                                                                                                                                                                                                                                                                                                                                                                                                                                                                                                                                                                                                                                                                                                                                                                                                                                                                                                                                                                                |        |      |         |        |   |   |       |                                       | ·<br>- |
| 6.0  | 157.0 | QUARTZ DIORITE                                             | <br>                                                                                                                                                                                                                                                                                                                                                                                                                                                                                                                                                                                                                                                                                                                                                                                                                                                                                                                                                                                                                                                                                                                                                                                                                                                                                                                                                                                                                                                                                                                                                                                                                                                                                                                                                                                                                                                                                                                                                                                                                                                                                                                           |        | 37   |         |        |   |   |       |                                       |        |
|      | ·     |                                                            |                                                                                                                                                                                                                                                                                                                                                                                                                                                                                                                                                                                                                                                                                                                                                                                                                                                                                                                                                                                                                                                                                                                                                                                                                                                                                                                                                                                                                                                                                                                                                                                                                                                                                                                                                                                                                                                                                                                                                                                                                                                                                                                                | 0511   | 7.0  | 1.<br>: |        |   |   | ·     |                                       |        |
|      |       | Grey, medium-grained, hard, mostly massive but blocky      | and the state of t |        |      |         |        |   |   |       |                                       |        |
|      |       | in places. No sign of sulfides except for very few         |                                                                                                                                                                                                                                                                                                                                                                                                                                                                                                                                                                                                                                                                                                                                                                                                                                                                                                                                                                                                                                                                                                                                                                                                                                                                                                                                                                                                                                                                                                                                                                                                                                                                                                                                                                                                                                                                                                                                                                                                                                                                                                                                |        |      |         |        |   |   |       |                                       |        |
|      |       | traces of pyrite.                                          |                                                                                                                                                                                                                                                                                                                                                                                                                                                                                                                                                                                                                                                                                                                                                                                                                                                                                                                                                                                                                                                                                                                                                                                                                                                                                                                                                                                                                                                                                                                                                                                                                                                                                                                                                                                                                                                                                                                                                                                                                                                                                                                                |        |      |         |        |   |   |       | ·                                     |        |
|      |       | At 34.5' a 1.5" wide white quartz vein.                    | -                                                                                                                                                                                                                                                                                                                                                                                                                                                                                                                                                                                                                                                                                                                                                                                                                                                                                                                                                                                                                                                                                                                                                                                                                                                                                                                                                                                                                                                                                                                                                                                                                                                                                                                                                                                                                                                                                                                                                                                                                                                                                                                              |        |      |         |        |   |   |       |                                       |        |
|      |       | At 38.0' a 1" wide white quartz vein sub-parallel to C.A.  | -                                                                                                                                                                                                                                                                                                                                                                                                                                                                                                                                                                                                                                                                                                                                                                                                                                                                                                                                                                                                                                                                                                                                                                                                                                                                                                                                                                                                                                                                                                                                                                                                                                                                                                                                                                                                                                                                                                                                                                                                                                                                                                                              |        |      |         |        |   |   |       |                                       |        |
|      |       |                                                            |                                                                                                                                                                                                                                                                                                                                                                                                                                                                                                                                                                                                                                                                                                                                                                                                                                                                                                                                                                                                                                                                                                                                                                                                                                                                                                                                                                                                                                                                                                                                                                                                                                                                                                                                                                                                                                                                                                                                                                                                                                                                                                                                |        |      |         |        |   |   |       |                                       |        |
|      |       | At 103.0 a sheared, green, fine-grained rock.              | -                                                                                                                                                                                                                                                                                                                                                                                                                                                                                                                                                                                                                                                                                                                                                                                                                                                                                                                                                                                                                                                                                                                                                                                                                                                                                                                                                                                                                                                                                                                                                                                                                                                                                                                                                                                                                                                                                                                                                                                                                                                                                                                              |        |      |         |        |   |   |       |                                       |        |
|      |       | Fault gouge.                                               | •                                                                                                                                                                                                                                                                                                                                                                                                                                                                                                                                                                                                                                                                                                                                                                                                                                                                                                                                                                                                                                                                                                                                                                                                                                                                                                                                                                                                                                                                                                                                                                                                                                                                                                                                                                                                                                                                                                                                                                                                                                                                                                                              |        |      |         |        | - | 2 |       |                                       |        |
|      |       |                                                            |                                                                                                                                                                                                                                                                                                                                                                                                                                                                                                                                                                                                                                                                                                                                                                                                                                                                                                                                                                                                                                                                                                                                                                                                                                                                                                                                                                                                                                                                                                                                                                                                                                                                                                                                                                                                                                                                                                                                                                                                                                                                                                                                |        |      |         |        |   |   |       |                                       |        |
|      |       | From 117.0' to 118.1' a quartz vein with traces of pyrite. |                                                                                                                                                                                                                                                                                                                                                                                                                                                                                                                                                                                                                                                                                                                                                                                                                                                                                                                                                                                                                                                                                                                                                                                                                                                                                                                                                                                                                                                                                                                                                                                                                                                                                                                                                                                                                                                                                                                                                                                                                                                                                                                                |        |      |         |        |   |   |       |                                       |        |
|      |       |                                                            |                                                                                                                                                                                                                                                                                                                                                                                                                                                                                                                                                                                                                                                                                                                                                                                                                                                                                                                                                                                                                                                                                                                                                                                                                                                                                                                                                                                                                                                                                                                                                                                                                                                                                                                                                                                                                                                                                                                                                                                                                                                                                                                                |        |      |         |        |   |   |       |                                       |        |
|      |       |                                                            |                                                                                                                                                                                                                                                                                                                                                                                                                                                                                                                                                                                                                                                                                                                                                                                                                                                                                                                                                                                                                                                                                                                                                                                                                                                                                                                                                                                                                                                                                                                                                                                                                                                                                                                                                                                                                                                                                                                                                                                                                                                                                                                                |        |      |         |        |   |   |       |                                       |        |
| •    |       |                                                            | -                                                                                                                                                                                                                                                                                                                                                                                                                                                                                                                                                                                                                                                                                                                                                                                                                                                                                                                                                                                                                                                                                                                                                                                                                                                                                                                                                                                                                                                                                                                                                                                                                                                                                                                                                                                                                                                                                                                                                                                                                                                                                                                              |        |      |         |        | - |   |       |                                       |        |

| DIAMO   | ND DRILL RECORD LOGGED BY                          | COI    | ISTABLE | CONSUL | TING IN                     | c      |                  |                |       |          |  |  |  |
|---------|----------------------------------------------------|--------|---------|--------|-----------------------------|--------|------------------|----------------|-------|----------|--|--|--|
|         | HESTER TOWNSHIP - EMERALD ISLE RESOURCES INC.      |        |         |        |                             |        | 36-1             | P#             | GE of | 2        |  |  |  |
| TITUDE  | BEARING OF HOLE STARTED NOV. 5.                    | 1986   | .       |        | A c                         | LAIM N | o. <u>P.73</u> 4 | 1211           |       |          |  |  |  |
| PARTURE | DIP OF HOLE45 COMPLETED NOV. 7,                    | 1986   |         | ~      | DIRECTION AND DISTANCE FROM |        |                  |                |       |          |  |  |  |
| EVATION | ATION DIP TESTSNIL DEPTHDEPTH                      |        |         |        |                             |        |                  | NE. CLAIM POST |       |          |  |  |  |
| FOOTAGE |                                                    | SAMPLE | F00     | TAGE   | SAMPLE                      | F T    |                  | ASSAY          |       |          |  |  |  |
| ROM TO  | DESCRIPTION                                        | No.    | FROM    | TO     | LENGTH                      |        |                  |                |       |          |  |  |  |
|         |                                                    |        |         |        |                             | 1      |                  |                |       |          |  |  |  |
|         | From then onwards rock becomes blocky for 15 feet. |        |         |        |                             |        |                  |                |       |          |  |  |  |
|         | Probably represents main stream zone.              |        |         |        |                             |        |                  |                |       |          |  |  |  |
|         |                                                    |        |         |        |                             |        |                  |                |       | <u> </u> |  |  |  |
|         |                                                    |        |         |        |                             |        |                  |                |       |          |  |  |  |
|         |                                                    |        |         |        |                             |        |                  |                |       | _        |  |  |  |
|         | ASSOCIATION                                        |        |         |        |                             |        |                  |                |       |          |  |  |  |
|         |                                                    |        |         |        |                             |        |                  |                |       |          |  |  |  |
|         | O DAYTO W. CONSEABLE OF                            |        |         |        |                             |        |                  |                |       |          |  |  |  |
|         |                                                    |        |         |        |                             |        |                  |                |       |          |  |  |  |
|         | FELLOW                                             |        |         |        |                             |        |                  | ·              |       |          |  |  |  |
|         |                                                    |        |         |        |                             |        | The state of     |                |       |          |  |  |  |
|         | END OF HOLE CH-86-1 is at 157.0'.                  |        |         |        |                             |        |                  |                |       |          |  |  |  |
| -       |                                                    |        |         |        |                             |        |                  |                |       |          |  |  |  |
|         |                                                    |        |         |        |                             |        |                  |                |       |          |  |  |  |
|         |                                                    |        |         |        |                             |        |                  |                | -     |          |  |  |  |
|         |                                                    |        |         |        |                             |        | 1                |                |       | 卜        |  |  |  |

| DIA         | MOND DRILL RECORD LOGGED                       | BY D. CONSTABLE   | CONSTABLE CONSULTING INC.           |
|-------------|------------------------------------------------|-------------------|-------------------------------------|
| PROPERTY    | CHESTER TOWNSHIP - EMERALD ISLE RESOURCES INC. |                   | D.D.H. No.CH-86-2 PAGE 1 of 2       |
| LATITUDE    | BEARING OF HOLE                                | STARTED NOV. 7    | 7. 1986 CLAIM No. P. 734211         |
| DEPARTURE_  | DIP OF HOLE                                    | COMPLETED NOV . 8 | 3, 1986 DIRECTION AND DISTANCE FROM |
| ELEVATION _ | DIP TESTS                                      | DEPTH150.71       | NE. CLAIM POST                      |

The state of the control of the cont

| F00     | TAGE   |                                                     | SAMPLE | FOOTAGE |    | SAMPLE | ASSAY |     |  |            |          |
|---------|--------|-----------------------------------------------------|--------|---------|----|--------|-------|-----|--|------------|----------|
| ROM     | то     | DESCRIPTION                                         | No.    | FROM    | TO | LENGTH |       |     |  |            |          |
| .0_     | 1.0    | OVERBURDEN                                          |        |         |    |        |       |     |  |            |          |
|         |        |                                                     |        |         |    |        |       |     |  |            |          |
| .0      | 150.7' | QUARTZ DIORITE                                      | •      |         |    |        |       |     |  |            |          |
|         |        |                                                     |        |         |    |        |       |     |  |            |          |
|         |        | Pale grey, fine-grained, hard, extremely blocky     |        |         |    |        |       |     |  |            | <u> </u> |
|         |        | at the start.                                       |        |         |    |        |       | ļ   |  |            | <u> </u> |
|         |        |                                                     |        |         |    |        |       |     |  |            |          |
| <u></u> |        | At 60.0' a black, fine-grained sheared zone.        |        |         |    |        |       |     |  | ļ <u>.</u> |          |
|         |        | — Fault gouge.                                      |        |         |    |        |       | · . |  | <u> </u>   | <u> </u> |
|         |        |                                                     |        |         |    |        |       |     |  |            | <u> </u> |
|         |        | From 78.6' to 80.6' sheared quartz-diorite.         |        |         |    |        |       |     |  | <u> </u>   |          |
|         |        | Fault-gouge.                                        |        |         |    |        |       | :   |  | <u> </u>   | <u> </u> |
|         |        |                                                     |        |         |    | 4      |       |     |  | <u> </u>   | <u> </u> |
|         |        | At 87.2' small quartz vein with a semi-massive band |        | ·       |    |        |       |     |  |            | <u> </u> |
|         |        | of pyrite.                                          |        |         |    |        |       |     |  |            | _        |
|         |        |                                                     |        | -       |    |        |       |     |  | <u> </u>   |          |
|         |        |                                                     | ·      |         | 1  |        |       |     |  |            |          |

|          |                                       | CHESTER TOWNSHIP - EMERALD ISLE RESOURCES INC. |                                       |          |      |          | D.D.H            | No.CH-   | 86-2         | P/       | AGE <sup>2</sup> of | F 2        |  |
|----------|---------------------------------------|------------------------------------------------|---------------------------------------|----------|------|----------|------------------|----------|--------------|----------|---------------------|------------|--|
| TITUD    | <b>:</b>                              | BEARING OF HOLE STARTED                        | IOV. 7, 19                            | 986      |      |          | <b>A</b> c       | LAIM N   | o. P.73      | 1211     |                     |            |  |
| PARTU    | RE                                    | DIP OF HOLECOMPLETED N                         | ED NOV. 8, 1986 NOV. 8 DIRECTION AN   |          |      | DNA NO   | ID DISTANCE FROM |          |              |          |                     |            |  |
| EVATIO   | אכ                                    | DIP TESTS DEPTH DEPTH                          | 0.7'                                  |          |      | <u> </u> | NE. CLAIM POST   |          |              | •        |                     |            |  |
| F00      | AGE                                   |                                                |                                       | SAMPLE   | F00  | TAGE     | SAMPLE           | <u> </u> | ·            | ASSAY    |                     |            |  |
| FROM     | ТО                                    | DESCRIPTION                                    |                                       | No.      | FROM | то       | LENGTH           |          |              |          |                     |            |  |
|          |                                       |                                                |                                       |          |      |          |                  |          |              |          |                     |            |  |
|          |                                       | At 136.4' a 1" vein with minor pyrite.         |                                       |          |      | ٠.       |                  |          |              |          |                     | <u> </u>   |  |
|          |                                       | No 19071 a 1 Vetti with millor pyrice.         |                                       |          |      |          |                  |          |              |          |                     |            |  |
|          |                                       |                                                |                                       |          |      |          |                  |          |              |          |                     |            |  |
|          |                                       |                                                |                                       |          |      |          |                  |          |              |          |                     |            |  |
|          |                                       | RSSOCIATION                                    |                                       |          |      |          |                  |          |              |          |                     |            |  |
|          |                                       | 84 29                                          |                                       |          |      |          |                  |          |              |          | ·                   |            |  |
|          |                                       | DAVID W. OCNSTABLE TO                          | 9                                     |          |      |          |                  |          |              |          |                     | -          |  |
|          |                                       |                                                | <u> </u>                              |          |      |          |                  | <u> </u> | <del> </del> |          |                     |            |  |
|          |                                       | FILON                                          |                                       |          |      |          |                  |          |              |          |                     | $\vdash$   |  |
|          |                                       |                                                | · · · · · · · · · · · · · · · · · · · |          |      | · ·      |                  |          |              |          |                     | $\vdash$   |  |
|          |                                       |                                                |                                       |          |      |          |                  |          |              | <u> </u> |                     | $\vdash$   |  |
| į        | · · · · · · · · · · · · · · · · · · · |                                                | <u> </u>                              | -        |      |          |                  |          | <u> </u>     |          |                     |            |  |
|          | · · · · · · · · · · · · · · · · · · · | END OF HOLE CH-86-2 is at 150.7'.              |                                       | <b>-</b> |      |          |                  | <u> </u> | <del> </del> | ļ        |                     | ├          |  |
|          |                                       |                                                |                                       |          |      |          | ļ                |          |              |          |                     | lacksquare |  |
|          |                                       |                                                |                                       |          |      |          |                  |          |              |          |                     |            |  |
|          |                                       |                                                |                                       |          |      |          |                  |          |              |          |                     |            |  |
| <u> </u> | <del></del>                           |                                                |                                       |          |      |          |                  |          | 1            |          |                     | Г          |  |