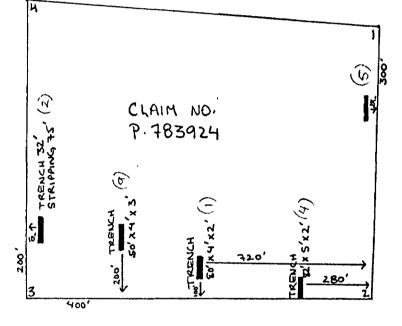

## TRENCH LOCATION BY CLAIM NUMBER

(Note: All claims are located in Yeo Twp.)

TRENCHES T-1, T-2, T-4, T-5, T-9

મુજે 800'

N

TRENCHES T-16, T-17, T-18

0<u>400</u> 800

APPENDIX I P.3