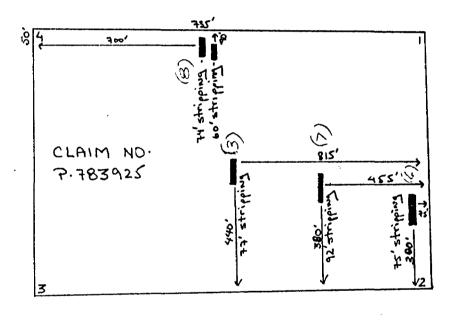

## TRENCH LOCATION BY CLAIM NUMBER

(Note: All claims are located in Yeo Twp.)

TRENCHES T-1, T-2, T-4, T-5, T-9

મુજે 800'

N

TRENCHES T-16, T-17, T-18

0<u>400</u> 800

APPENDIX I P.3