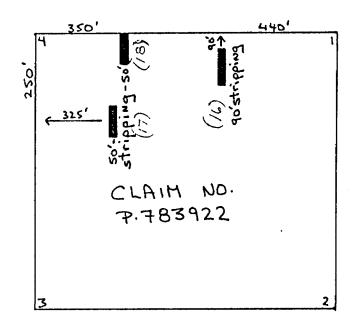

## TRENCH LOCATION BY CLAIM NUMBER

(Note: All claims are located in Yeo Twp.)

TRENCHES T-1, T-2, T-4, T-5, T-9

મુજે 800'

N

TRENCHES T-16, T-17, T-18

0<u>400</u> 800

APPENDIX I P.3