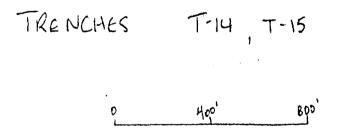

## TRENCH LOCATION BY CLAIM NUMBER

(Note: All claims are located in Yeo Twp.)

TRENCHES T-1, T-2, T-4, T-5, T-9

મુજે 800'

N

TRENCHES T-16, T-17, T-18

0<u>400</u> 800

APPENDIX I P.3