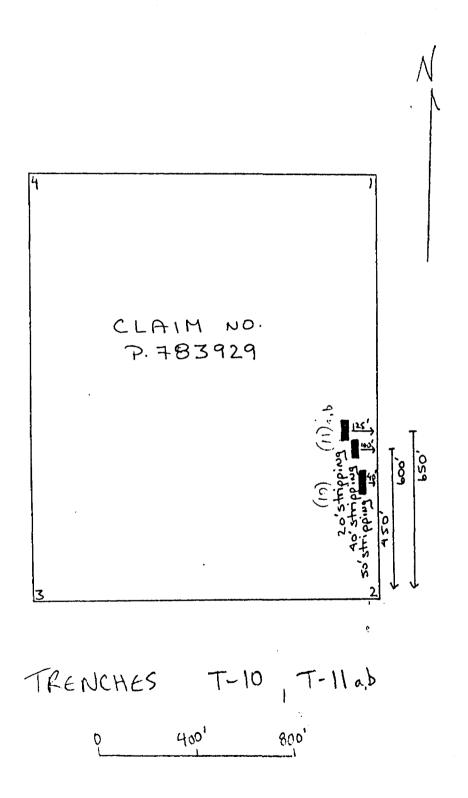

## TRENCH LOCATION BY CLAIM NUMBER

(Note: All claims are located in Yeo Twp.)

TRENCHES T-1, T-2, T-4, T-5, T-9

મુજે 800'

N

TRENCHES T-16, T-17, T-18

0<u>400</u> 800

APPENDIX I P.3