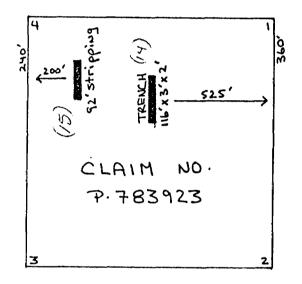

## TRENCH LOCATION BY CLAIM NUMBER

(Note: All claims are located in Yeo Twp.)

TRENCHES T-1, T-2, T-4, T-5, T-9

મુજે 800'

N

TRENCHES T-16, T-17, T-18

0<u>400</u> 800

APPENDIX I P.3