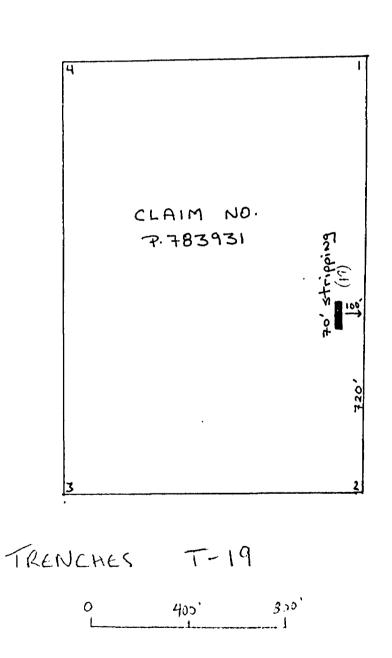

## TRENCH LOCATION BY CLAIM NUMBER

(Note: All claims are located in Yeo Twp.)

TRENCHES T-1, T-2, T-4, T-5, T-9

મુજે 800'

N

TRENCHES T-16, T-17, T-18

0<u>400</u> 800

APPENDIX I P.3