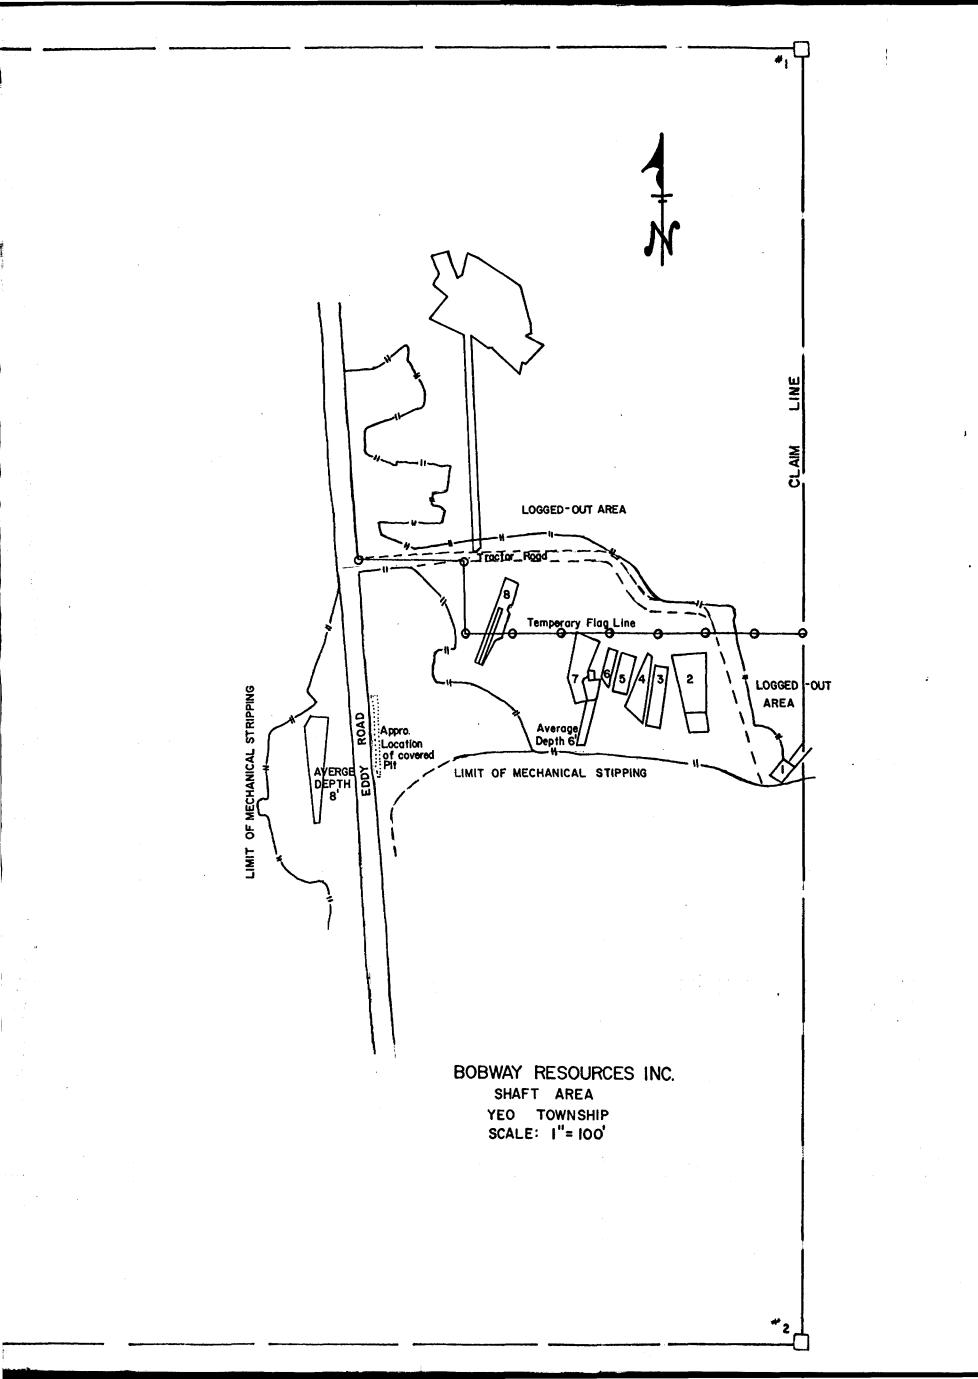

## ASSESSMENT RPT

BOBWAY RESOURCES INC.

YEO TOWNSHIP, ONTARIO.

## POWER STRIPPING

1. STRIPPING:

Α.

| EQUIPMENT: |                                                                                          |
|------------|------------------------------------------------------------------------------------------|
| TYPE:      | Bulldozer D-7 Tractor                                                                    |
| MAKE:      | Caterpillar Diesel                                                                       |
| OWNER:     | Canadian Gold & Metals Inc.,<br>1565 Britannia Road E.,<br>Mississauga, Ontario, L4W 2M4 |

B. <u>OPERATORS</u>:

(i) NAME: George Kennedy

ADDRESS: 14 Townsite Road, Cobalt, Ontario.

DATES: October 22nd and 23rd, 1981

DAYS WORKED: 1 1/2

(ii) NAME: K. Paquette
ADDRESS: Box 61, Compartment 7, Field, Ontario.
DATES: October 2nd to October 21st, 1981
DAYS WORKED: 9

Total Hours - 10 1/2 days @ 10 hours/day = 105 hours Total Expenditure 105 hours @ \$70.00/hour

= \$7,350.00

## 2. TRENCHING:

A. EQUIPMENT:

| TYPE:  | 225 Backhoe                                                                              |
|--------|------------------------------------------------------------------------------------------|
| MAKE:  | Caterpillar Diesel                                                                       |
| OWNER: | Canadian Gold & Metals Inc.,<br>1565 Britannia Road E.,<br>Mississauga. Ontario. L4W 2M4 |

**B.** OPERATOR:

| NAME:        | W.C. Manderstrom               |
|--------------|--------------------------------|
| ADDRESS:     | Box 429,<br>Temagami, Ontario. |
| DATES:       | October 2nd to 24th, 1981      |
| DAYS WORKED: | 11 days                        |

900

<u>Assessment Report</u> - cont'd. <u>Robway Resources</u> - cont'd. <u>Power Stripping</u> - cont'd.

1

Total Hours - 11 days x 10 hours/day=110 hoursTotal Expenditures 110 hours @ \$78.00/hour=\$8,580.00

3. Total Man Days Equivalent for Power Stripping, (stripping and trenching) =  $\$7,350. + \$8,580. = \frac{\$15,930}{10}. = 1,593$  days

10 + 10 335-5071

LIMIT OF MECHANICAL STRIPPING

Averge depth Depth 8'