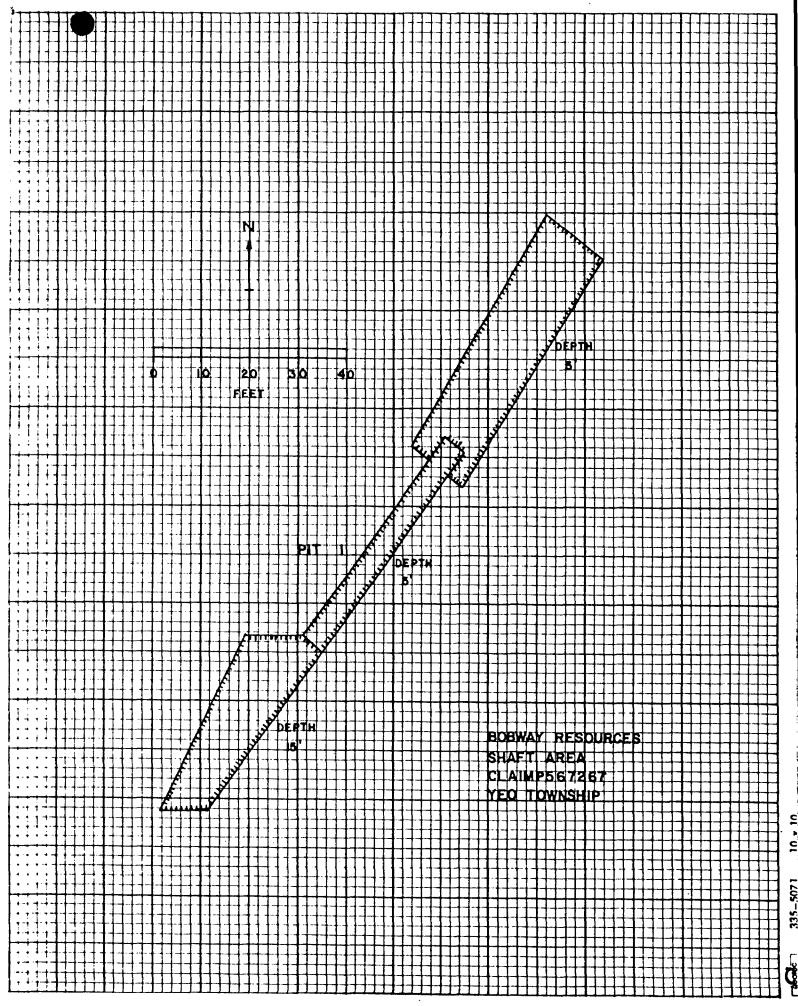

567267

60 days

## ASSESSMENT RPT

BOBWAY RESOURCES INC.

YEO TOWNSHIP, ONTARIO.

3. Total Man Days Equivalent for Power Stripping, (stripping and trenching) =  $\$7,350. + \$8,580. = \frac{\$15,930}{10}. = 1,593$  days

10 + 10 335-5071

LIMIT OF MECHANICAL STRIPPING

Averge depth Depth 8'