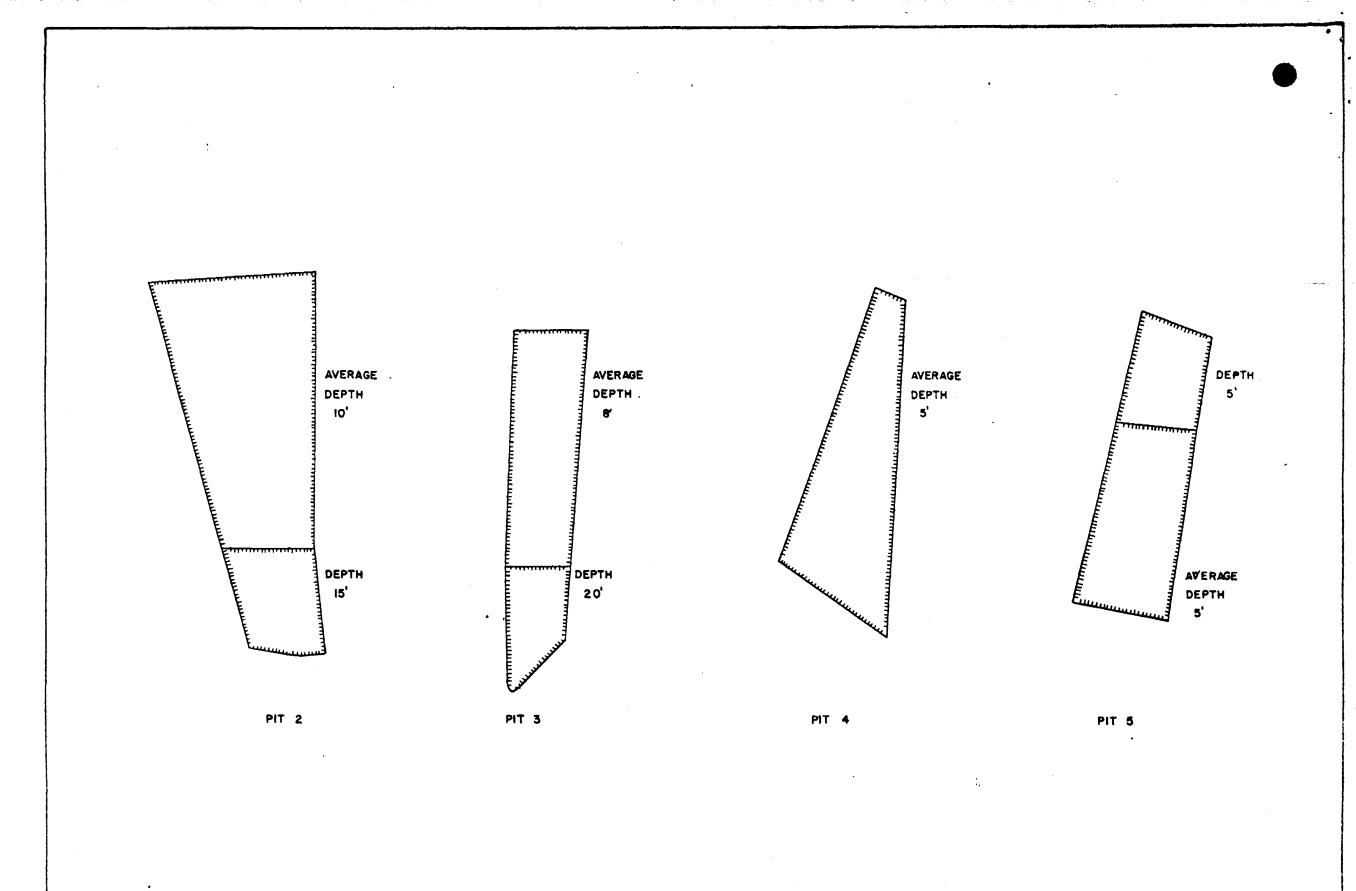

567267

60 days

## ASSESSMENT RPT

BOBWAY RESOURCES INC.

YEO TOWNSHIP, ONTARIO.

3. Total Man Days Equivalent for Power Stripping, (stripping and trenching) =  $\$7,350. + \$8,580. = \frac{\$15,930}{10}. = 1,593$  days

10 + 10 335-5071

LIMIT OF MECHANICAL STRIPPING

Averge depth Depth 8'