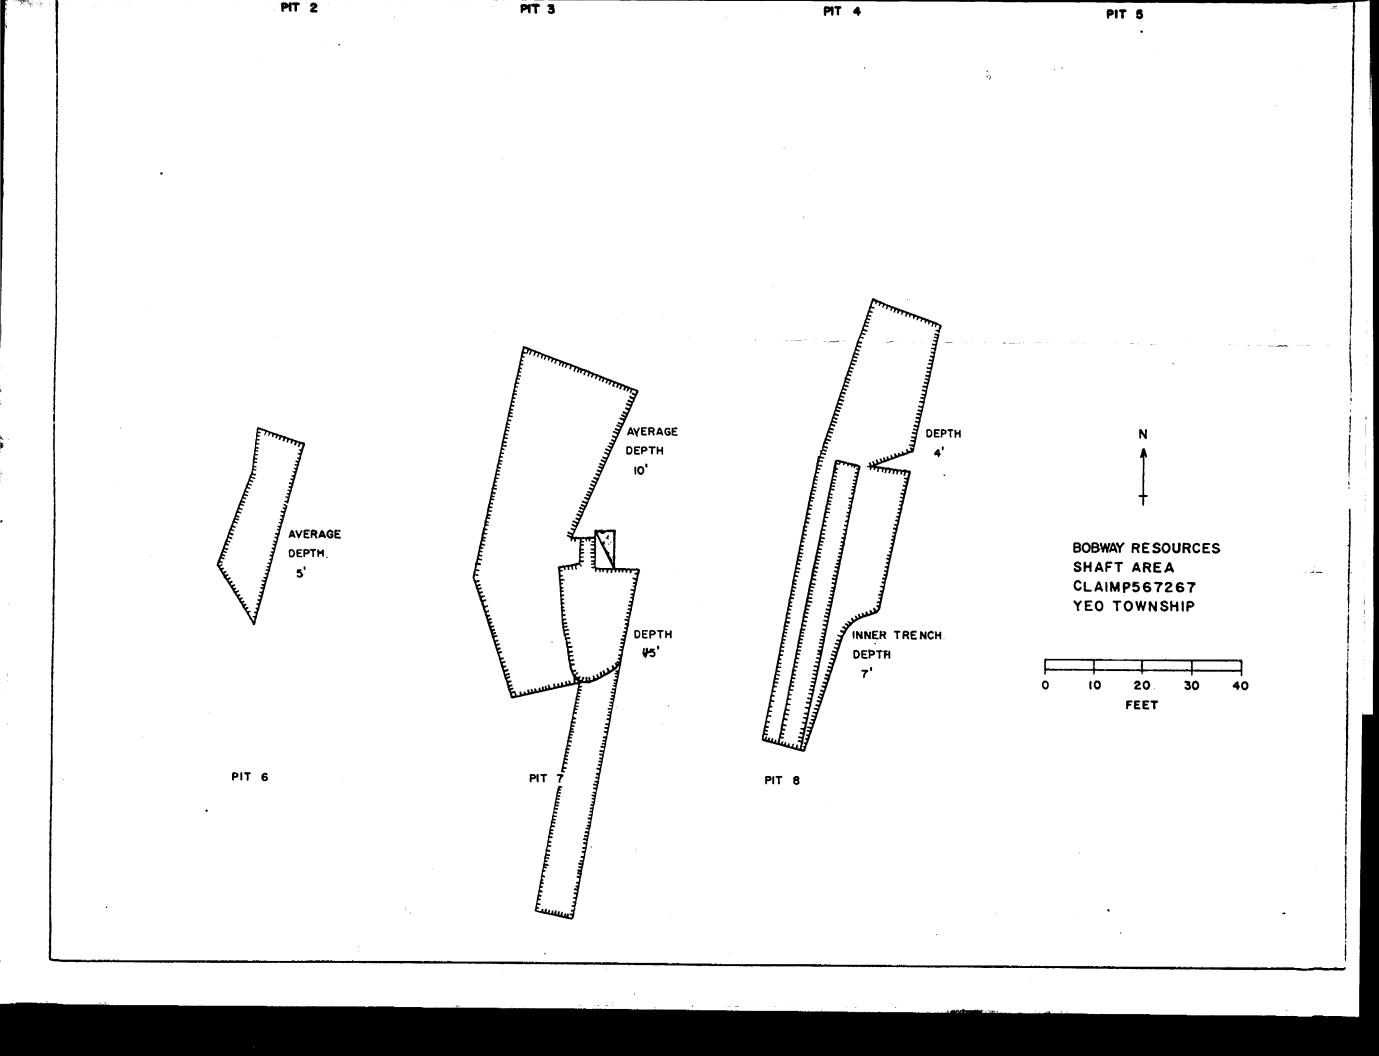

567267

60 days

## ASSESSMENT RPT

BOBWAY RESOURCES INC.

YEO TOWNSHIP, ONTARIO.

3. Total Man Days Equivalent for Power Stripping, (stripping and trenching) =  $\$7,350. + \$8,580. = \frac{\$15,930}{10}. = 1,593$  days

10 + 10 335-5071

LIMIT OF MECHANICAL STRIPPING

Averge depth Depth 8'