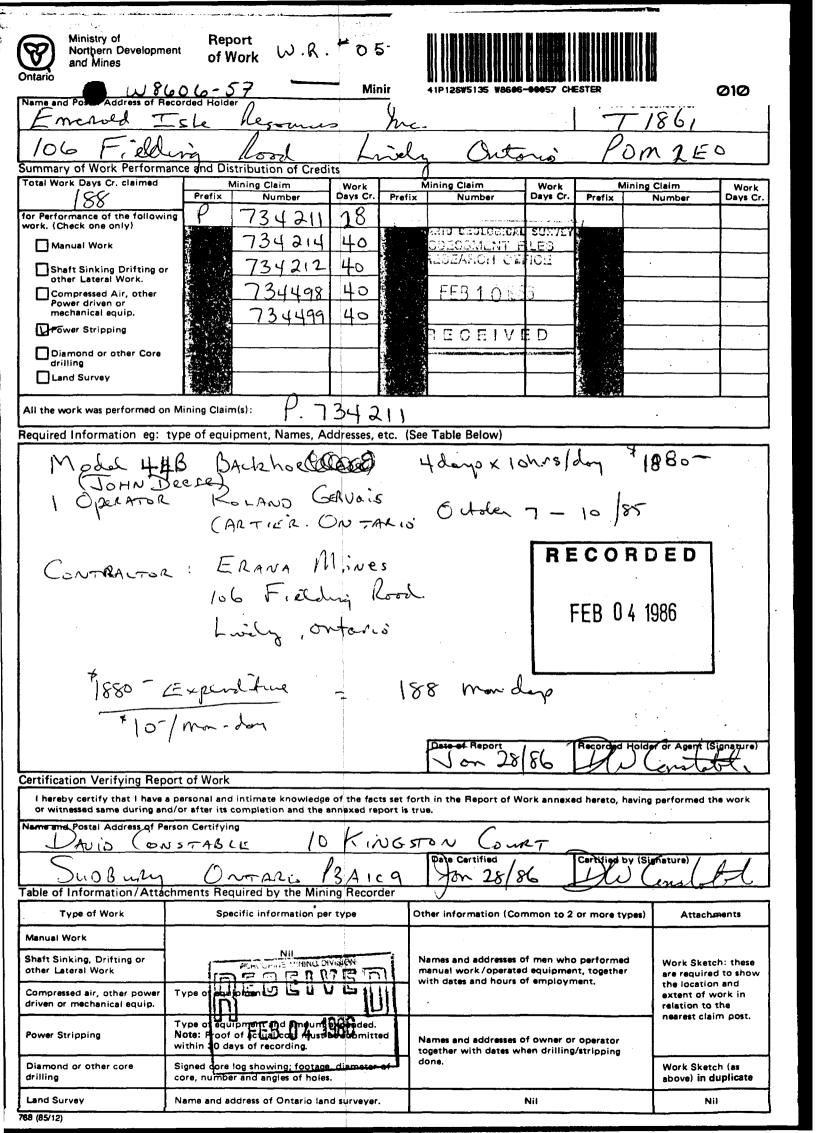

900

## **ERANA MINES LIMITED**

106 FIELDING RD., RR 🕏 LIVELY, ONTARIO POM 2E0

TO:

Emerald Isle Resources Inc.

106 Fielding Road LIVELY, Ontario

POM 2EO

INVOICE NO.

EI-

DATE:

Oct. 19/85

|                |                                          | TERMS:                                    |            |                           |
|----------------|------------------------------------------|-------------------------------------------|------------|---------------------------|
| EQUIP. RENTAL: | RE: Chester Properties of October 7, 8,  | •                                         |            |                           |
|                | Rental of backhoe 4 days X 10 hrs./d     | lay X \$35./hr.                           | \$1,400.00 | Pairer                    |
|