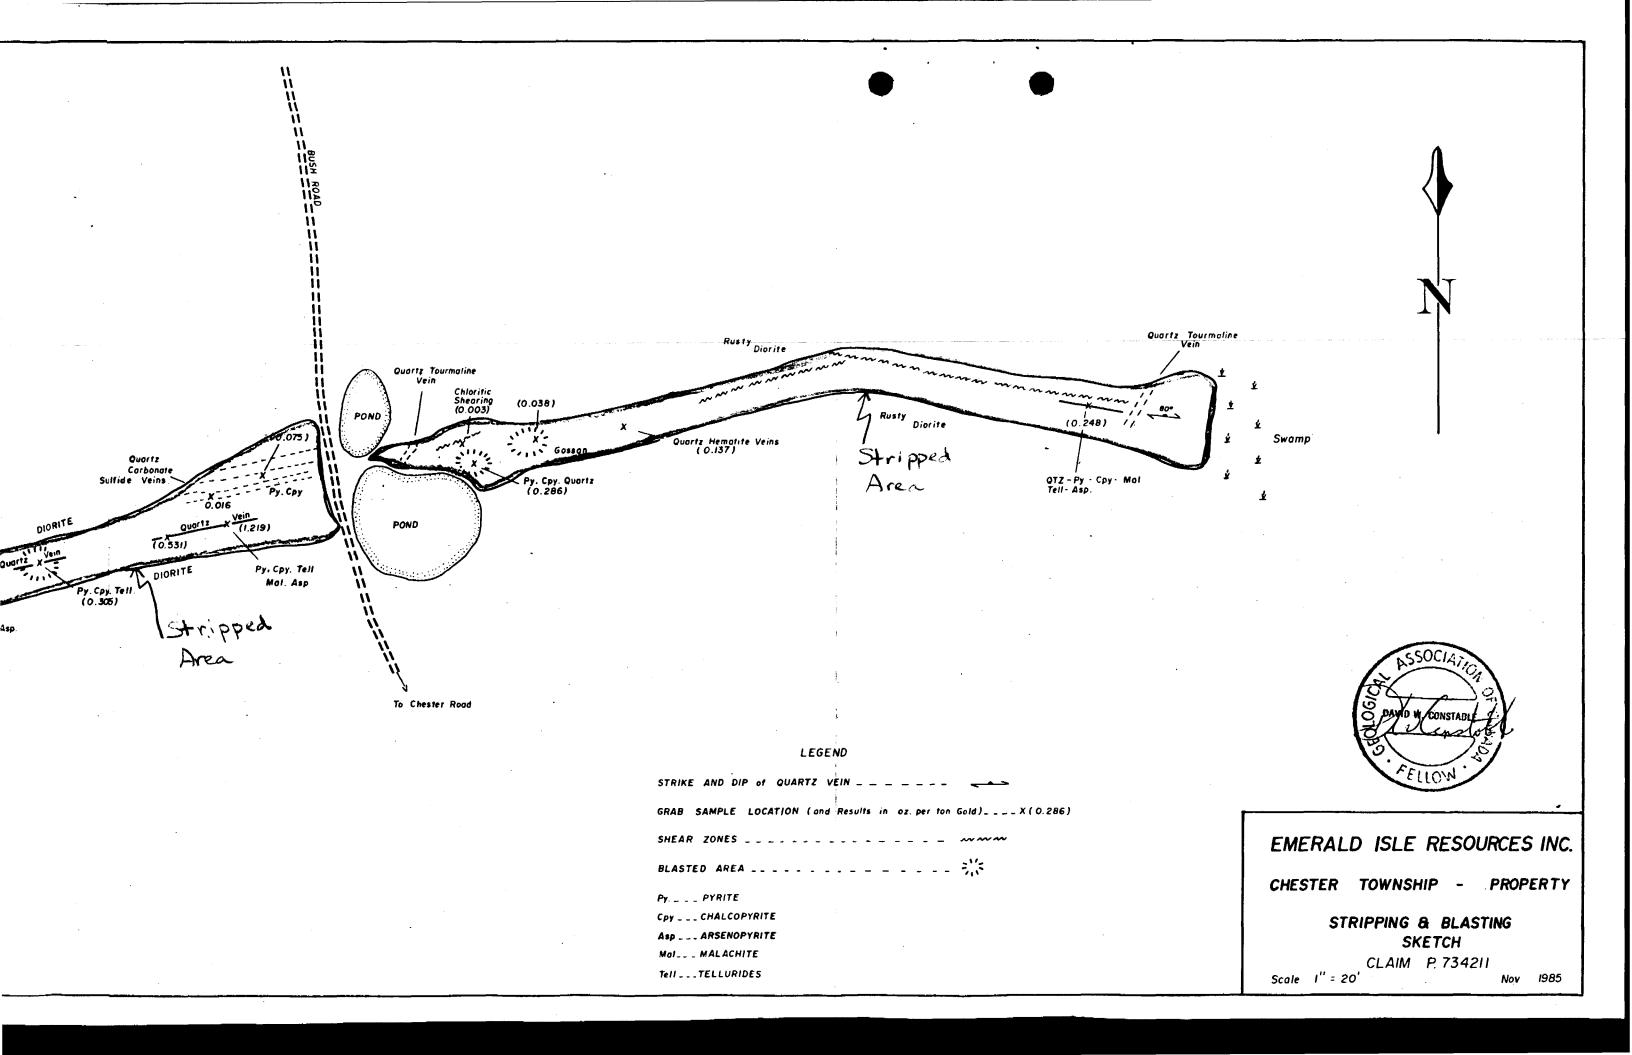

į į

Quartz Carbonate Sulfide Veins 0.016 Quor12 × Vein (1.219) DIORITE Py. Cpy. 1 Mol. As Py. Cpy. Tell (0.305) Py, Cpy Mal. Asp.