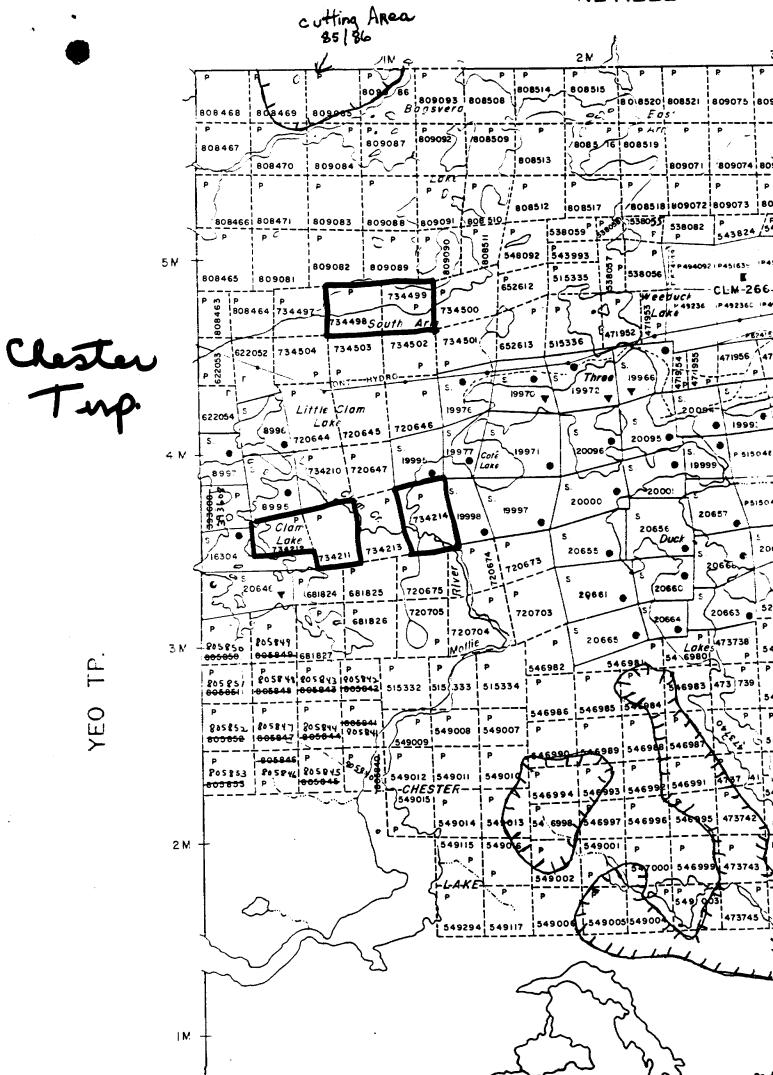

10/85<br>by X \$13./hr.        | 234.00     | Monwol.                   |
| ,              | Time for 1 man on Two days X 9 hrs.      | plugger-Leo Restoule<br>/day X \$12./hr.  | 216.00     | Mechaniant-               |
| :              | TOTAL OF INVO                            | DICE                                      |            | \$2,330.00                |
|                |                                          | -                                         |            |                           |
|                |                                          | CAID OCT 31 1005                          |            |                           |

į į



Quartz Carbonate Sulfide Veins 0.016 Quor12 × Vein (1.219) DIORITE Py. Cpy. 1 Mol. As Py. Cpy. Tell (0.305) Py, Cpy Mal. Asp.