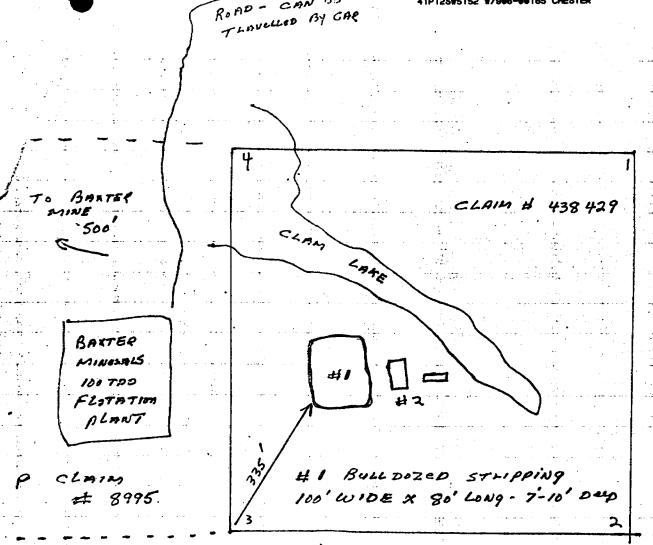

lile on 438429

900

ROAD - CAN BE

# 2 Rock Thench FOR BULK SAMPLE TRENCH 6' Deep 30' com Long 8' wiDE 50 TONS LEMOUED