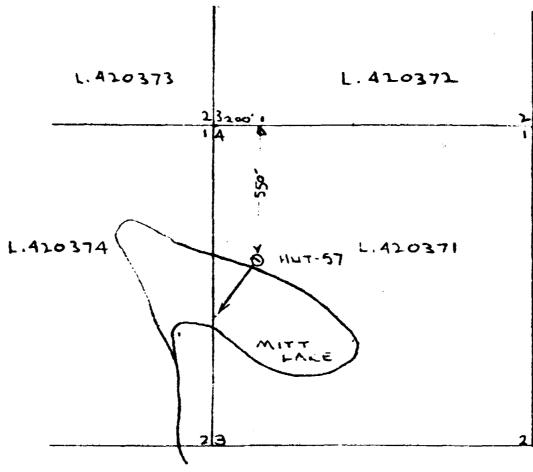

1P14NE8410 2.2336 MIDLOTHIAN

010

2.2336

Report on Work Preformed on Claim L.420371 Midilothian Twp.

This property is located some five miles north and west of the United Asbestos Midilothian Mine. Access was gained via an old winter road running from the west side of the mine pit area to the ôld Staires Mine.

The drill used was a Longyear #38 mounted on a FN-160 Flextrac Nordwell Tractor. The overburden penitration was a combination of 3 strings of casing using a tricone bit.

The hole was abandoned at 230 feet due to over shooting of the conductor



the second s

MIDLOTHIAN TWP.

HOLE LOCATION HUT-57