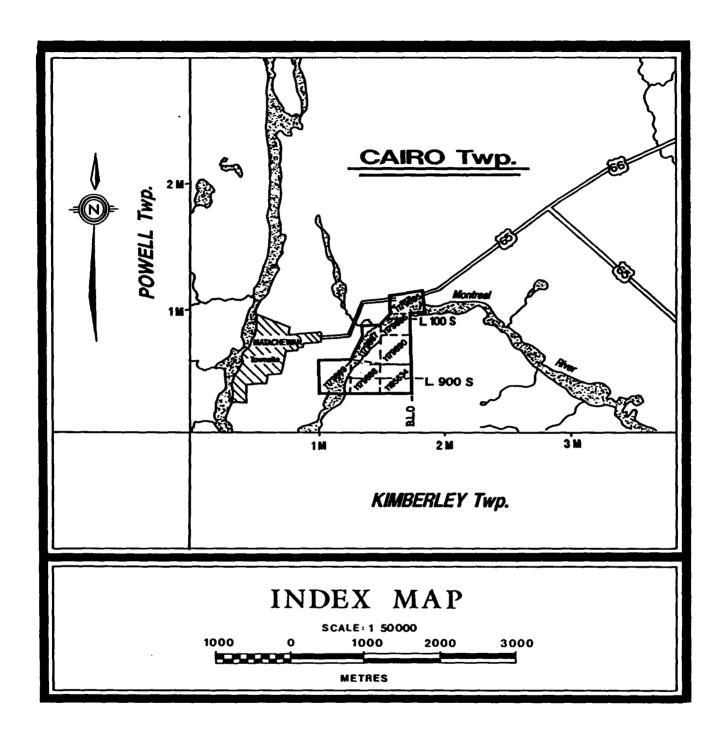

#### Description of Property

Denis Chartre and Roger Dufresne staked a total of nine contiguous claims in Cairo Township. The claim numbers are: 1179885, 1179886, 1179887, 1179888, 1179889, 1179890, 1185634, 1185635, 1185636.

The property consists of the old Matachewan Hub Pioneer Property and the former George Sunisloe Property. (references 16 and 18 on map 2110 Powell and Cairo Townships Timiskaming District) (see Cairo claim map dated June 10, 1992)

#### Location

The property is located in the southwest sector of Cairo Township about one mile east of the community of Matachewan, Ontario. Highway 66, between Matachewan and Kirkland Lake, is located a few hundred feet north of the Montreal River which forms part of the property. The claims are south of the eastern bend of the Montreal River. (see Cairo claim map dated June 10, 1992)

#### **ACCESS**

The property is accessed by truck. We travel West 59k. from Kirkland Lake along Highway 66 to Matachewan. About one mile East of Matachewan, a boat is launched at the Hub Pioneer Park into the Montreal River. The claims can be found across the river and the stripped areas on claim #1179888 and #1179887 up river; the witness posts are visible from the water.