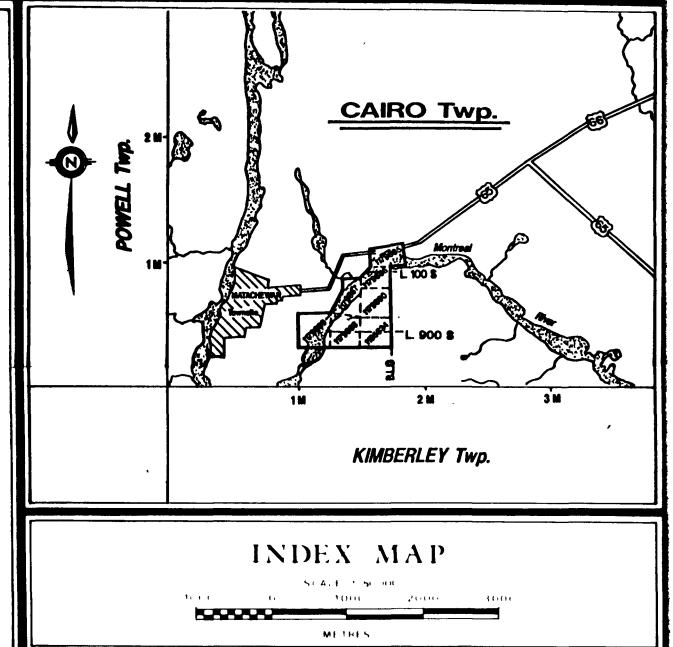

The property consists of the old Matachewan Hub Pioneer Property and the former George Sunisloe Property. (references 16 and 18 on map 2110 Powell and Cairo Townships Timiskaming District) (see Cairo claim map dated June 10, 1992)

#### Location

The property is located in the southwest sector of Cairo Township about one mile east of the community of Matachewan, Ontario. Highway 66, between Matachewan and Kirkland Lake, is located a few hundred feet north of the Montreal River which forms part of the property. The claims are south of the eastern bend of the Montreal River. (see Cairo claim map dated June 10, 1992)