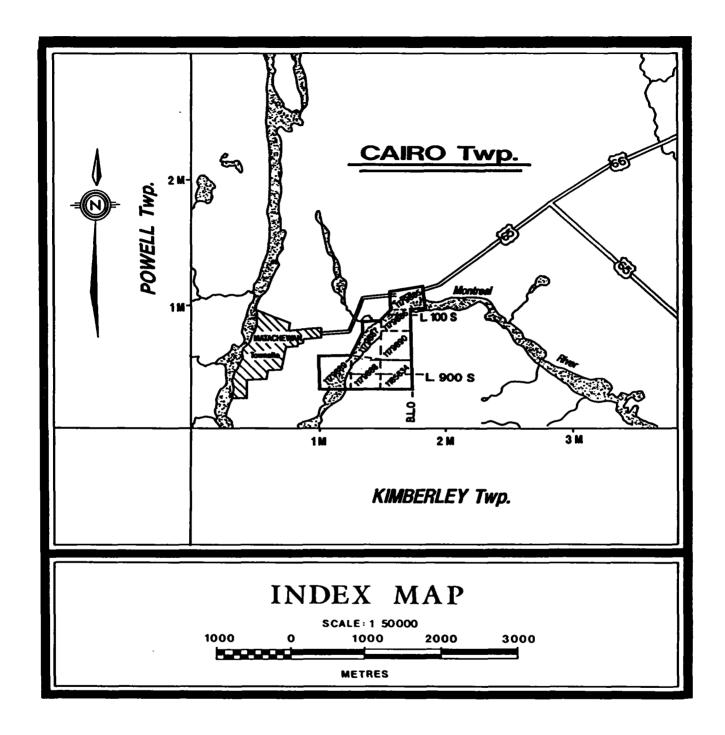

#### Description of Property

Denis Chartre and Roger Dufresne staked a total of nine contiguous claims in Cairo Township. The claim numbers are: 1179885, 1179886, 1179887, 1179888, 1179889, 1179890, 1185634, 1185635, 1185636.

The property consists of the old Matachewan Hub Pioneer Property and the former George Sunisloe Property. (references 16 and 18 on map 2110 Powell and Cairo Townships Timiskaming District) (see Cairo claim map dated June 10, 1992)

#### Location

The property is located in the southwest sector of Cairo Township about one mile east of the community of Matachewan, Ontario. Highway 66, between Matachewan and Kirkland Lake, is located a few hundred feet north of the Montreal River which forms part of the property. The claims are south of the eastern bend of the Montreal River. (see Cairo claim map dated June 10, 1992)