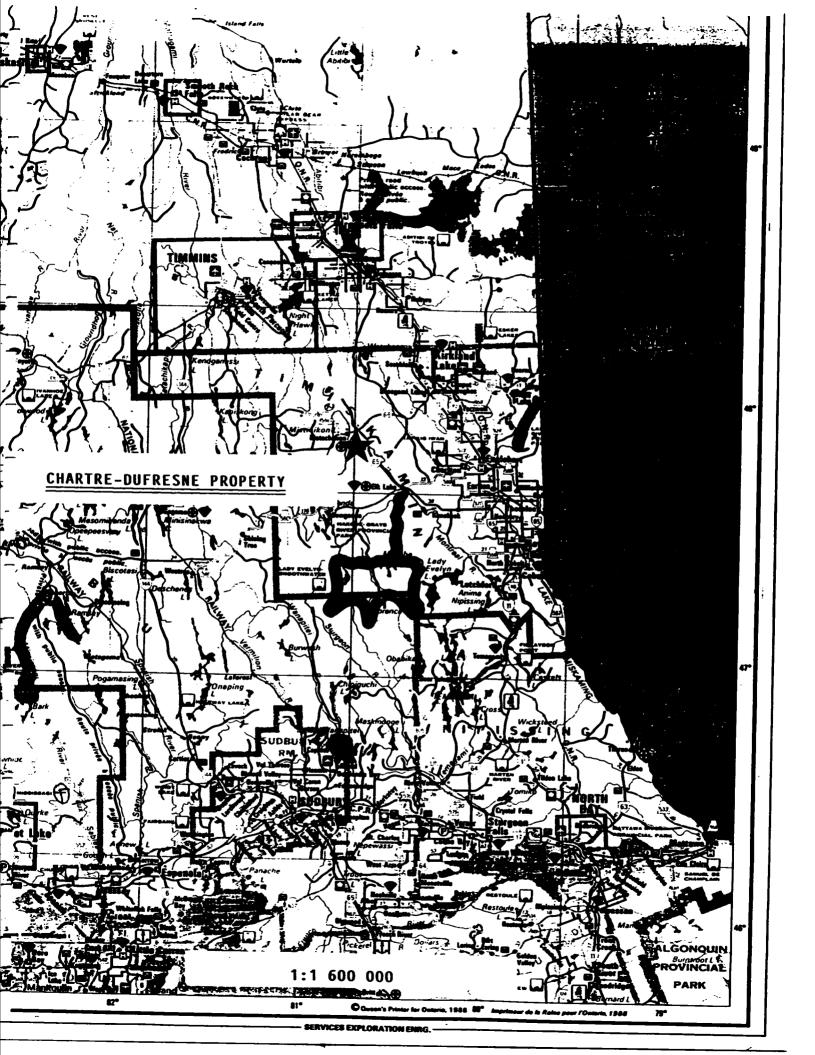

#### Location

The property is located in the southwest sector of Cairo Township about one mile east of the community of Matachewan, Ontario. Highway 66, between Matachewan and Kirkland Lake, is located a few hundred feet north of the Montreal River which forms part of the property. The claims are south of the eastern bend of the Montreal River. (see Cairo claim map dated June 10, 1992)

#### **ACCESS**

The property is accessed by truck. We travel West 59k. from Kirkland Lake along Highway 66 to Matachewan. About one mile East of Matachewan, a boat is launched at the Hub Pioneer Park into the Montreal River. The claims can be found across the river and the stripped areas on claim #1179888 and #1179887 up river; the witness posts are visible from the water.