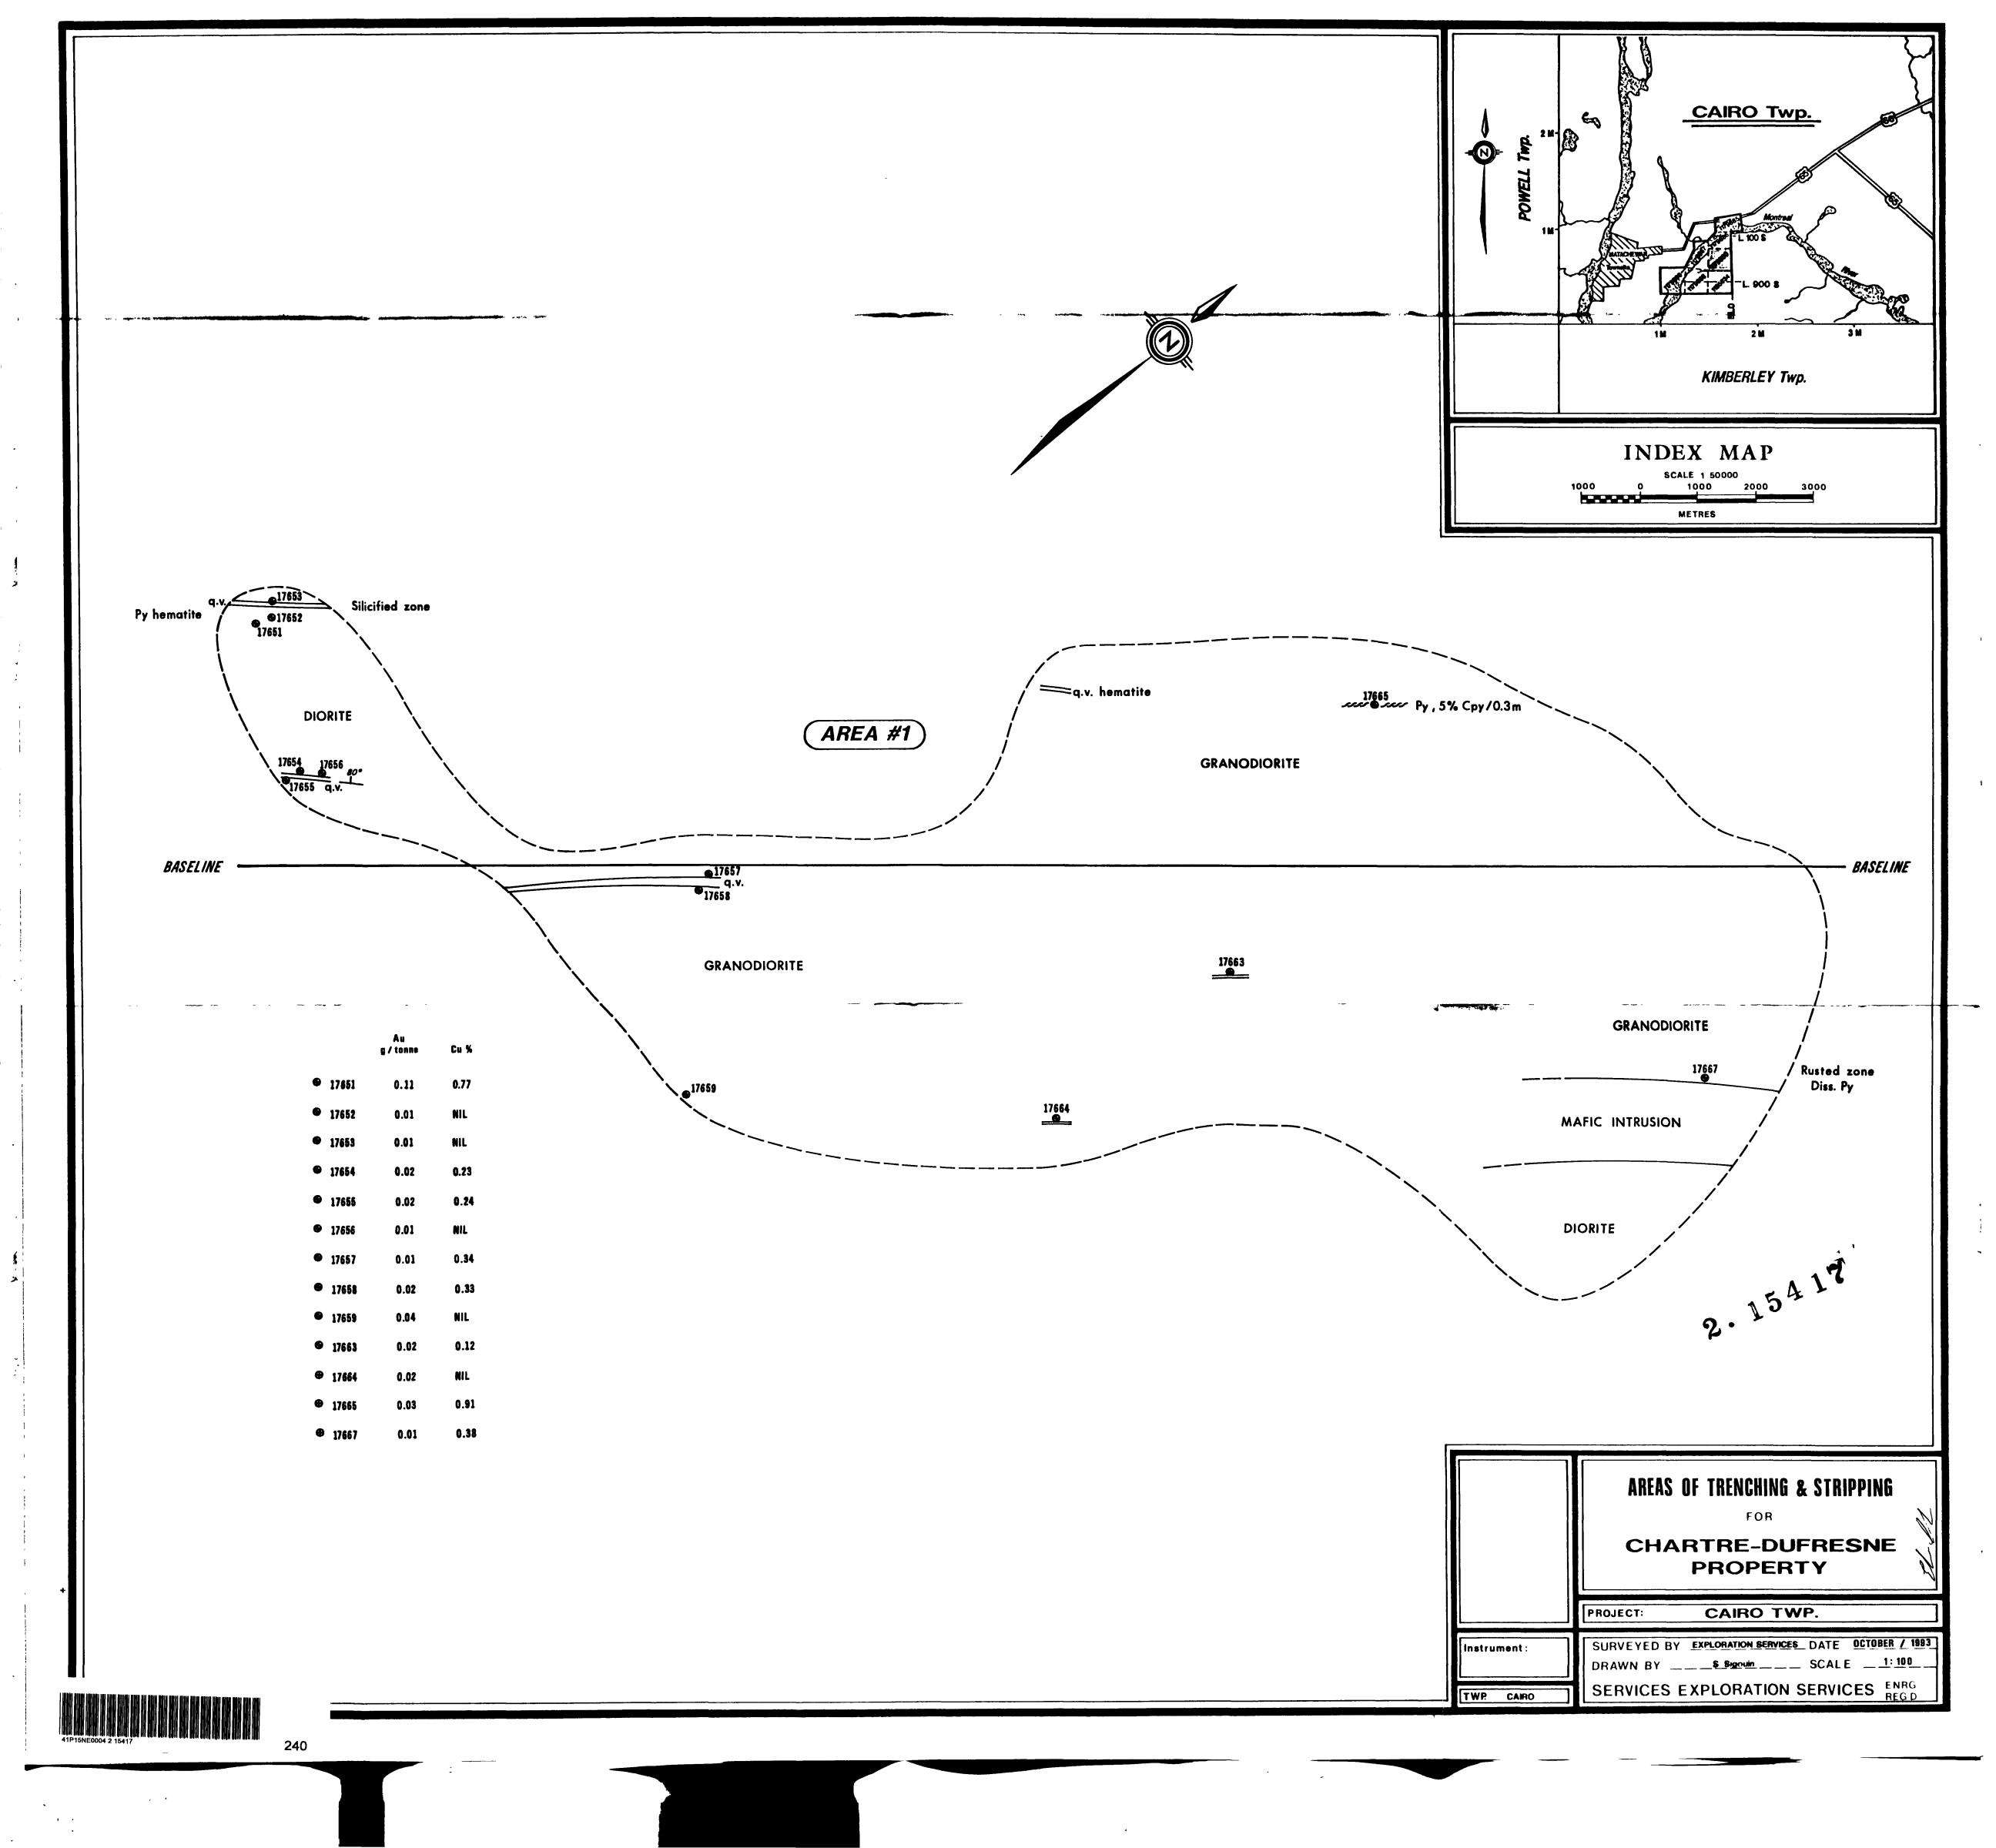

Ed Chartre of Services Explorations Enrg. who mapped the Prospecting Program - 1992 on the 10 stripped sites explains that the exposed rock surfaces and local outcrops indicate the presence of a granodiorite with dioritic phases. A major fault zone traverses the northwestern part of the property in a northeasterly direction. This fault zone lies mostly under the bed of the Montreal River. The fault has been exposed in trench (area 7) where the rock exposure indicates the presence of sheared granodiorite while strongly shearing increases northwestwards towards the river. This strong fault zone has fractured the adjacent granodiorite with most of the quartz-filed The fractures trending northeasterly. numerous fractures observed are host to quartz veins which vary in length and width. The quartz veins and adjacent sheared walls contain disseminated hematite, magnetite, chalcopyrite and pyrite. The strongest concentration of chalcopyrite is in trench # 7. The highest gold assay returned 240 ppb and the highest copper assay returned The pervasive distribution of low gold values would seem to indicate the presence of a gold-bearing system within the (see report annow (" ") fault zone under the Montreal River. FINAL SUBMISSION OP92-520

Ed Chartre of Services Explorations Enrg. who mapped the Prospecting Program - 1992 on the 10 stripped sites explains that the exposed rock surfaces and local outcrops indicate the presence of a granodiorite with dioritic phases. A major fault zone traverses the northwestern part of the property in a northeasterly direction. This fault zone lies mostly under the bed of the Montreal River. The fault has been exposed in trench (area 7) where the rock exposure indicates the presence of strongly sheared granodiorite while shearing increases northwestwards towards the river. This strong fault zone has fractured the adjacent granodiorite with most of the quartz-filed fractures trending northeasterly. The numerous fractures observed are host to quartz veins which vary in length and width. The quartz veins and adjacent sheared walls contain disseminated hematite, magnetite, chalcopyrite and pyrite. The strongest concentration of chalcopyrite is in trench # 7. The highest gold assay returned 240 ppb and the highest copper assay returned 2.48%. The pervasive distribution of low gold values would seem to indicate the presence of a gold-bearing system within the fault zone under the Montreal River. (see report annex ("-")

1992 - Denis Chartre and Roger Dufresne assisted by Services Explorations Eng. stripped 10 areas on claim 1179888 with the following results: Ed Chartre of Services Explorations Enrg. who mapped the Prospecting Program - 1992 on the 10 stripped sites explains that the exposed rock surfaces and local outcrops indicate the presence of a granodiorite with dioritic phases. A major fault zone traverses the northwestern part of the property in a northeasterly direction. This fault zone lies mostly under the bed of the Montreal River. The fault has been exposed in trench (area 7) where the rock exposure indicates the presence of strongly sheared granodiorite while shearing increases northwestwards towards the river. This strong fault zone has fractured the adjacent granodiorite with most of the quartz-filed fractures trending northeasterly. The numerous fractures observed are host to quartz veins which vary in length and width. The quartz veins and adjacent sheared walls contain disseminated hematite. magnetite. chalcopyrite and pyrite. The strongest concentration of chalcopyrite is in trench # 7. The highest gold assay returned 240 ppb and the highest copper assay returned 2.48%. The pervasive distribution of low gold

values would seem to indicate the presence of a gold-bearing system within the fault zone under the Montreal River. (see report—annex (" ") FINAL SUBTRISSION OP92-520 AND OP92-521

Ed Chartre of Services Explorations Enrg. carried a magnetometer survey on the Chartre-Dufresne Cairo Property with the purpose of outlining fault zones as possible prospecting targets. 2.8 line km were covered using an Exploraniun G-816 proton magnetometer on claims 117986, 1179887 and 1179890. The results show two northwest trending faults. These two fault zones appear to be good targets for systematic prospecting in order to find more information regarding the presence of gold-bearing structures. (see report annex. " ")

#### Recommendations and Conclusions

The current prospecting program undertaken by D. Chartre and R. Dufresne included the stripping and trenching of 4 different sites along a ridge which parallels the Montreal River. All of the observed quartz-carbonate veins have been sampled and assayed for gold. Most of the samples assayed returned values ranging from 0.01 to 0.15 gr/T.