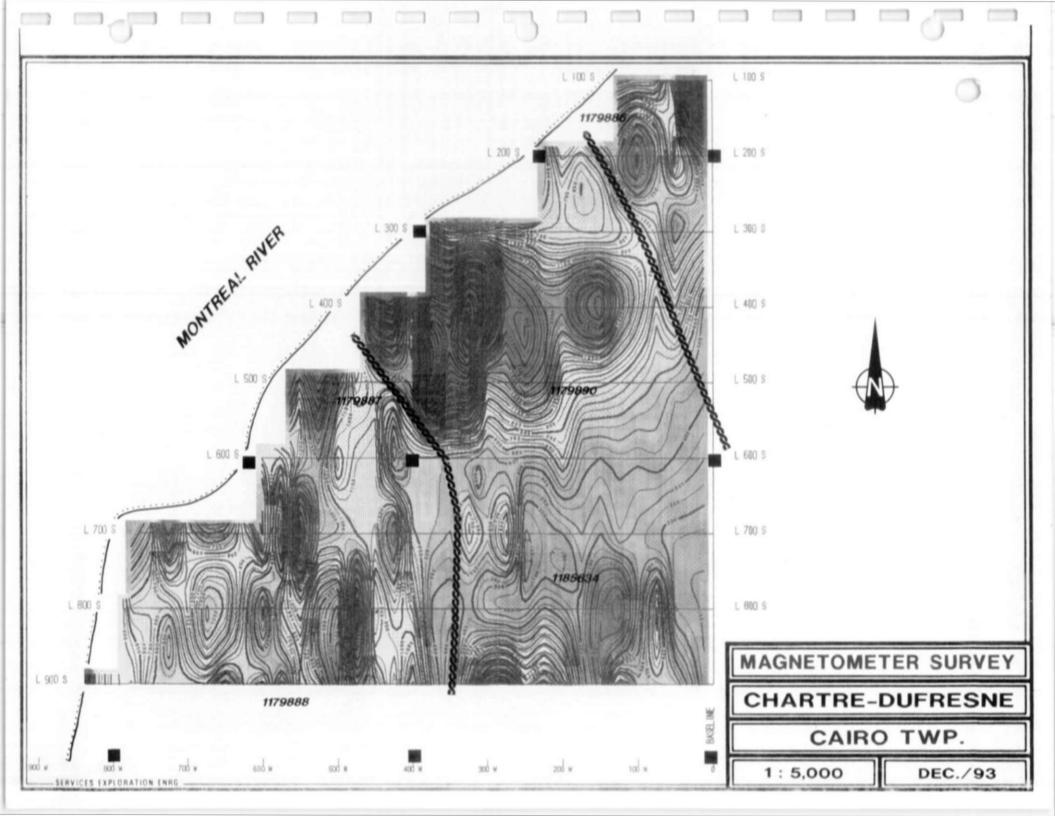

Ed Chartre of Services Explorations Enrg. carried a magnetometer survey on the Chartre-Dufresne Cairo Property with the purpose of outlining fault zones as possible prospecting targets. 2.8 line km were covered using an Exploraniun G-816

proton magnetometer on claims 1179886, 1179887 and 1179890. The results show two northwest trending faults. These two fault zones appear to be good targets for systematic prospecting in order to find more information regarding the presence of gold-bearing structures. (see report annex " ")

FINAL SUBMISSION OP 92-520 OP 92-521 Ed Chartre of Services Explorations Enrg. carried a magnetometer survey on the Chartre-Dufresne Cairo Property with the purpose of outlining fault zones as possible prospecting targets. 2.8 line km were covered using an Exploraniun 6-816 proton magnetometer on claims 1179886, 1179887 and 1179890.

The results show two northwest trending faults. These two fault zones appear to be good targets for systematic prospecting in order to find more information regarding the presence of gold-bearing structures. (see report annex " ")

values would seem to indicate the presence of a gold-bearing system within the fault zone under the Montreal River. (see report—annex (" ") FINAL SUBTRISSION OP92-520 AND OP92-521

Ed Chartre of Services Explorations Enrg. carried a magnetometer survey on the Chartre-Dufresne Cairo Property with the purpose of outlining fault zones as possible prospecting targets. 2.8 line km were covered using an Exploraniun G-816 proton magnetometer on claims 117986, 1179887 and 1179890. The results show two northwest trending faults. These two fault zones appear to be good targets for systematic prospecting in order to find more information regarding the presence of gold-bearing structures. (see report annex. " ")