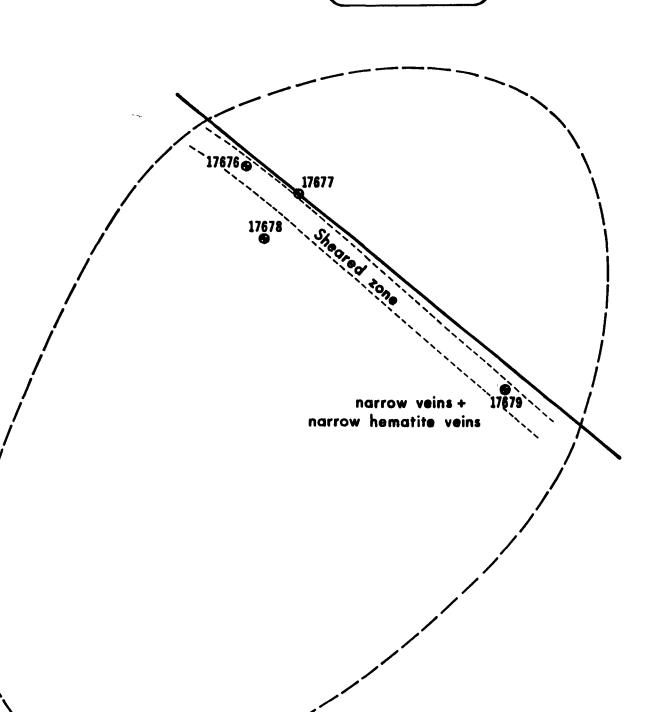

Ed Chartre of Services Explorations Enrg. who mapped the Prospecting Program - 1992 on the 10 stripped sites explains that the exposed rock surfaces and local outcrops indicate the presence of a granodiorite with dioritic phases. A major fault zone traverses the northwestern part of the property in a northeasterly direction. This fault zone lies mostly under the bed of the Montreal River. The fault has been exposed in trench (area 7) where the rock exposure indicates the presence of sheared granodiorite while strongly shearing increases northwestwards towards the river. This strong fault zone has fractured the adjacent granodiorite with most of the quartz-filed The fractures trending northeasterly. numerous fractures observed are host to quartz veins which vary in length and width. The quartz veins and adjacent sheared walls contain disseminated hematite, magnetite, chalcopyrite and pyrite. The strongest concentration of chalcopyrite is in trench # 7. The highest gold assay returned 240 ppb and the highest copper assay returned The pervasive distribution of low gold values would seem to indicate the presence of a gold-bearing system within the (see report annow (" ") fault zone under the Montreal River. FINAL SUBMISSION OP92-520

Ed Chartre of Services Explorations Enrg. who mapped the Prospecting Program - 1992 on the 10 stripped sites explains that the exposed rock surfaces and local outcrops indicate the presence of a granodiorite with dioritic phases. A major fault zone traverses the northwestern part of the property in a northeasterly direction. This fault zone lies mostly under the bed of the Montreal River. The fault has been exposed in trench (area 7) where the rock exposure indicates the presence of strongly sheared granodiorite while shearing increases northwestwards towards the river. This strong fault zone has fractured the adjacent granodiorite with most of the quartz-filed fractures trending northeasterly. The numerous fractures observed are host to quartz veins which vary in length and width. The quartz veins and adjacent sheared walls contain disseminated hematite, magnetite, chalcopyrite and pyrite. The strongest concentration of chalcopyrite is in trench # 7. The highest gold assay returned 240 ppb and the highest copper assay returned 2.48%. The pervasive distribution of low gold values would seem to indicate the presence of a gold-bearing system within the fault zone under the Montreal River. (see report annex ("-")

1992 - Denis Chartre and Roger Dufresne assisted by Services Explorations Eng. stripped 10 areas on claim 1179888 with the following results: Ed Chartre of Services Explorations Enrg. who mapped the Prospecting Program - 1992 on the 10 stripped sites explains that the exposed rock surfaces and local outcrops indicate the presence of a granodiorite with dioritic phases. A major fault zone traverses the northwestern part of the property in a northeasterly direction. This fault zone lies mostly under the bed of the Montreal River. The fault has been exposed in trench (area 7) where the rock exposure indicates the presence of strongly sheared granodiorite while shearing increases northwestwards towards the river. This strong fault zone has fractured the adjacent granodiorite with most of the quartz-filed fractures trending northeasterly. The numerous fractures observed are host to quartz veins which vary in length and width. The quartz veins and adjacent sheared walls contain disseminated hematite. magnetite. chalcopyrite and pyrite. The strongest concentration of chalcopyrite is in trench # 7. The highest gold assay returned 240 ppb and the highest copper assay returned 2.48%. The pervasive distribution of low gold