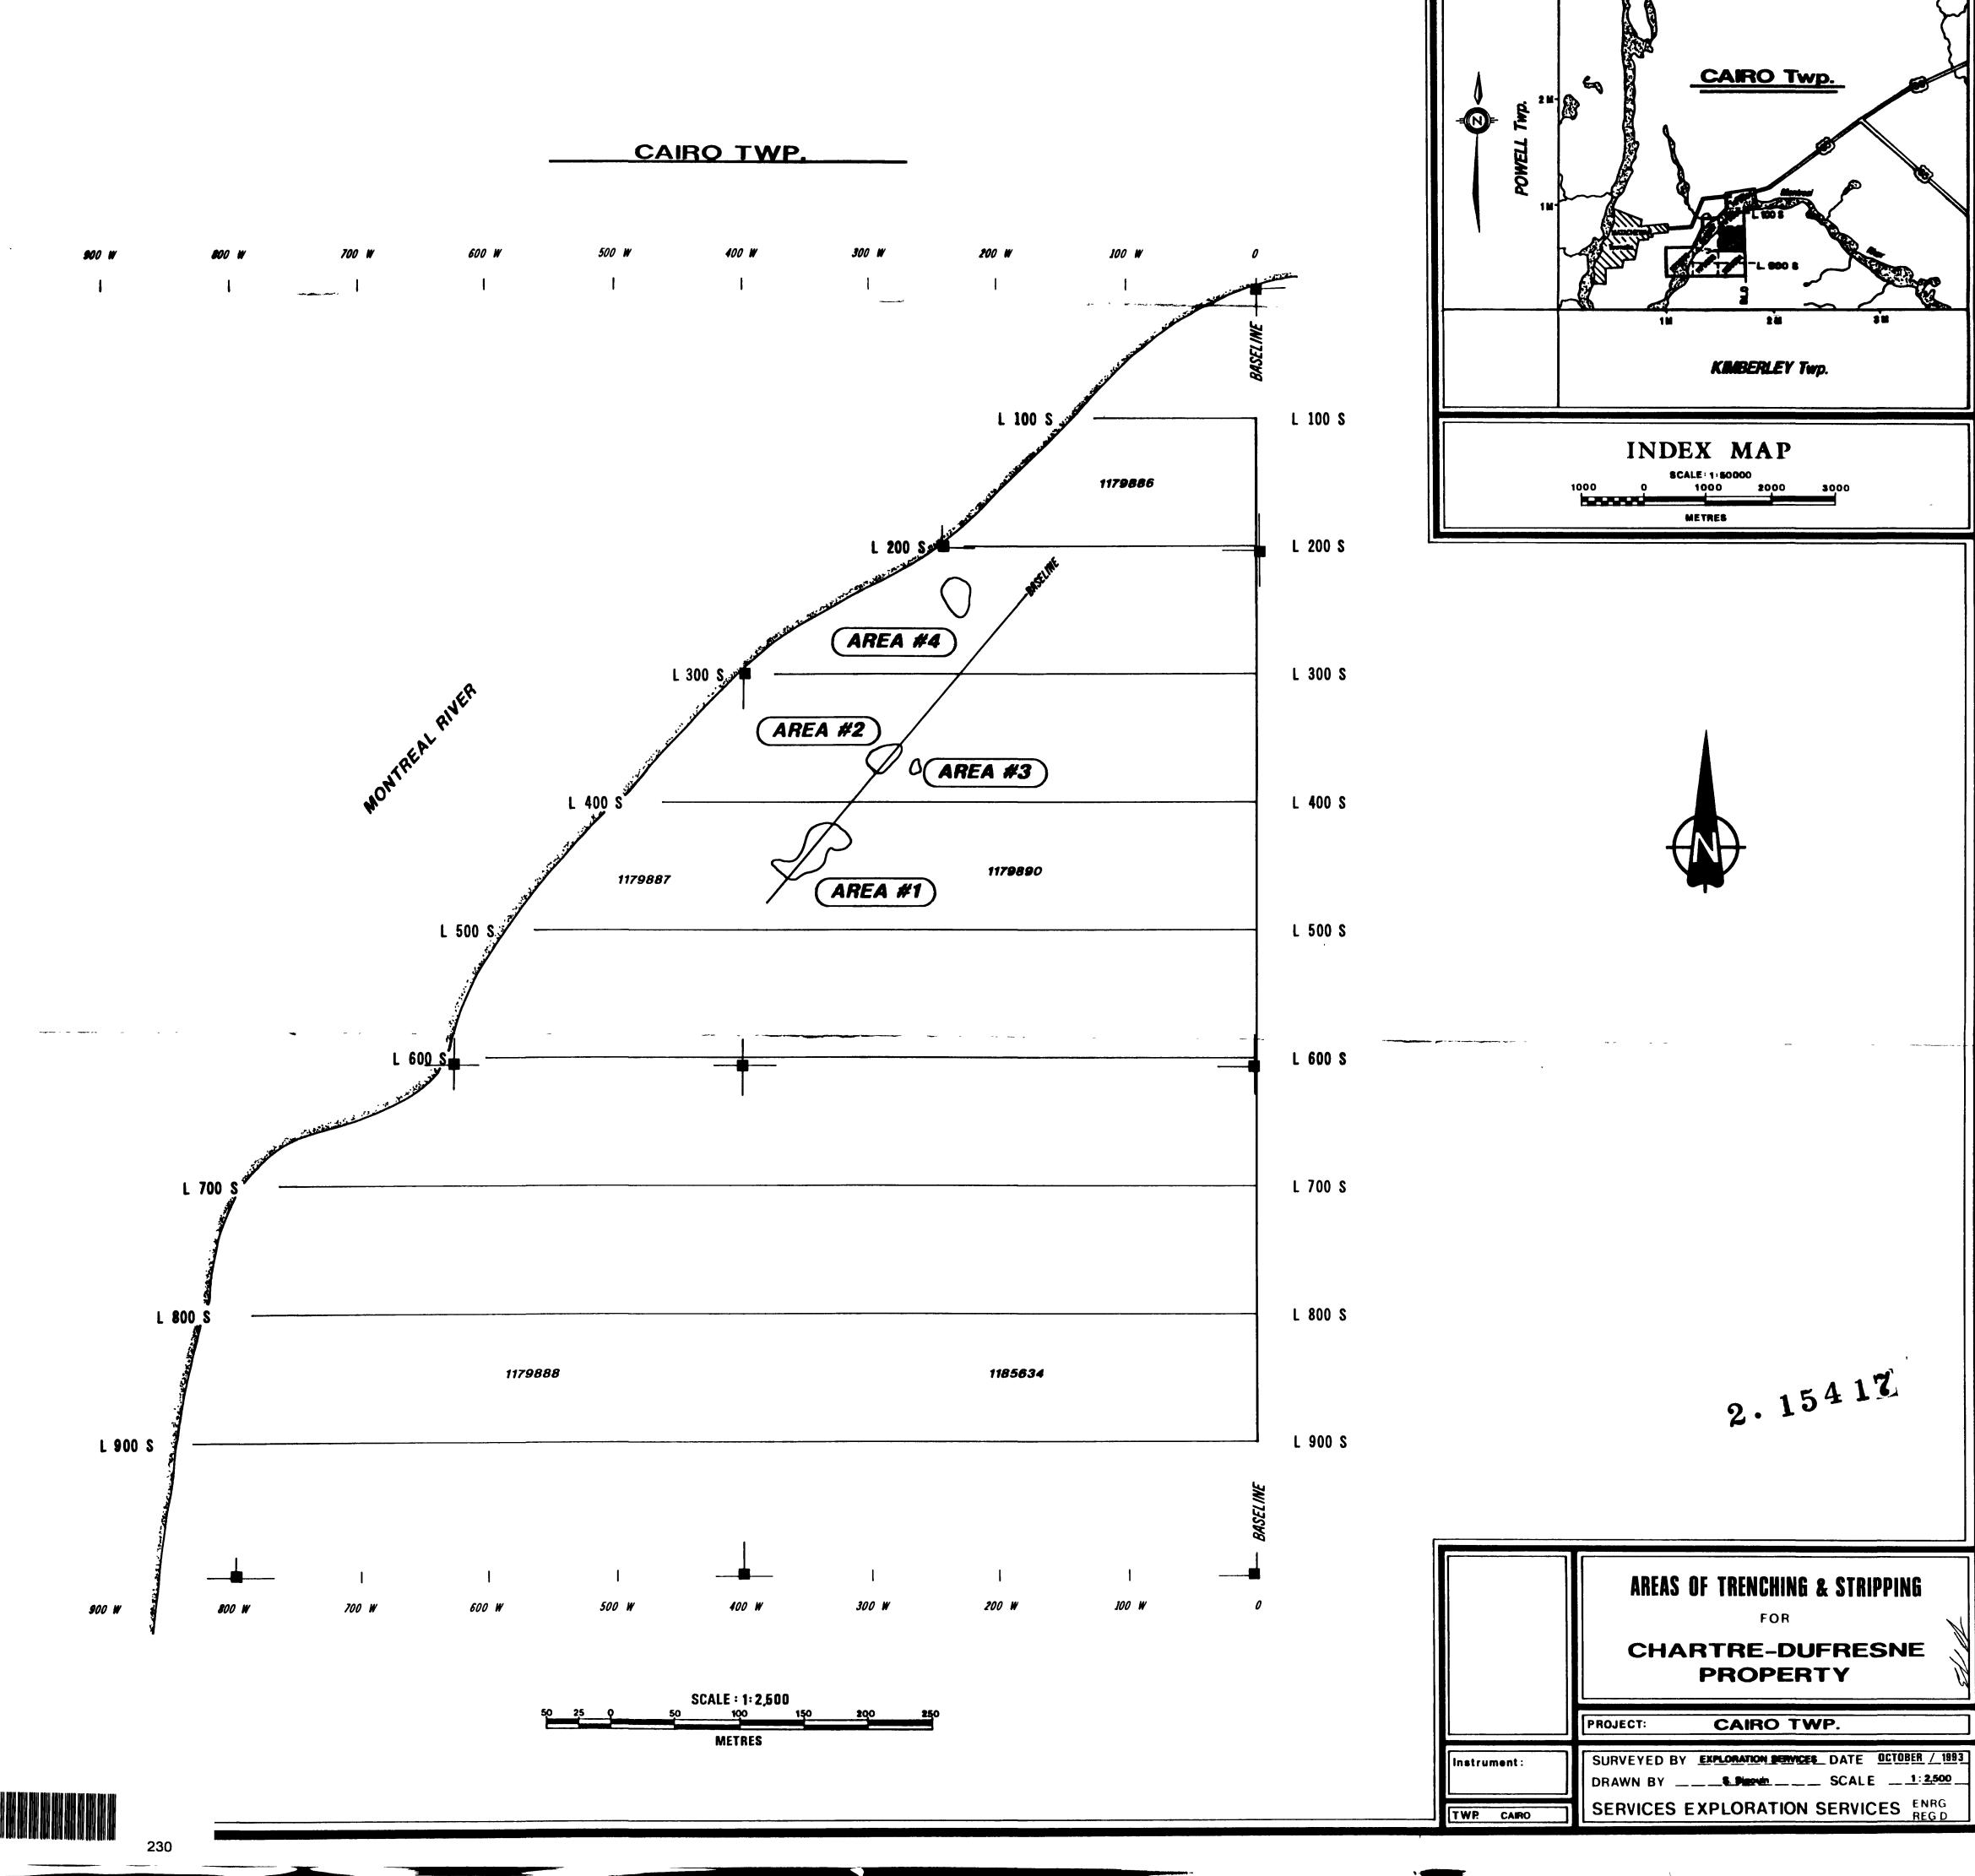

#### Recommendations and Conclusions

The current prospecting program undertaken by D. Chartre and R. Dufresne included the stripping and trenching of 4 different sites along a ridge which parallels the Montreal River. All of the observed quartz-carbonate veins have been sampled and assayed for gold. Most of the samples assayed returned values ranging from 0.01 to 0.15 gr/T.

The presence of low gold values within most quartz-carbonate veins, strongly suggests the occurerence of a favourable gold-bearing environment.

It is recommended that a continued exploration program be implemented.