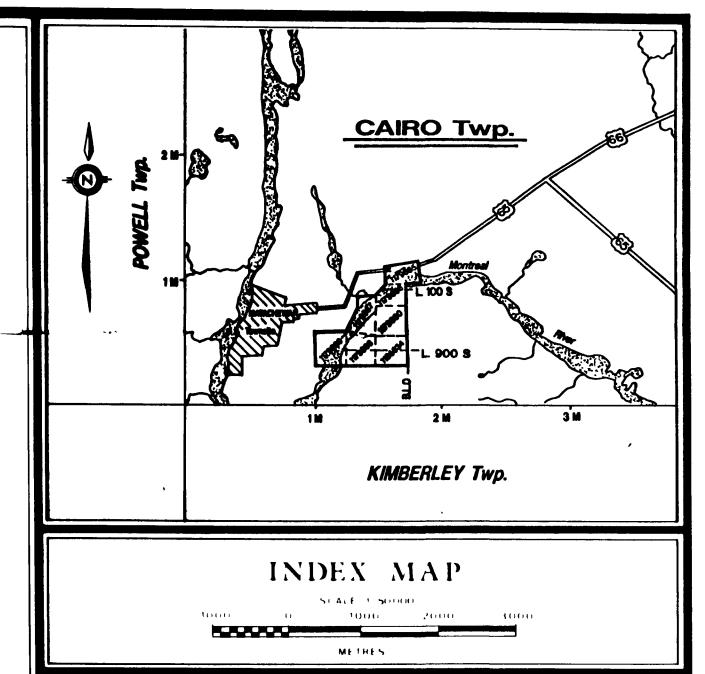

#### Description of Property

Denis Chartre and Roger Dufresne staked a total of nine contiguous claims in Cairo Township. The claim numbers are: 1179885, 1179886, 1179887, 1179888, 1179889, 1179890, 1185634, 1185635, 1185636.

The property consists of the old Matachewan Hub Pioneer Property and the former George Sunisloe Property. (references 16 and 18 on map 2110 Powell and Cairo Townships Timiskaming District) (see Cairo claim map dated June 10, 1992)

#### Location

The property is located in the southwest sector of Cairo Township about one mile east of the community of Matachewan, Ontario. Highway 66, between Matachewan and Kirkland Lake, is located a few hundred feet north of the Montreal River which forms part of the property. The claims are south of the eastern bend of the Montreal River. (see Cairo claim map dated June 10, 1992)

#### **ACCESS**

The property is accessed by truck. We travel West 59k. from Kirkland Lake along Highway 66 to Matachewan. About one mile East of Matachewan, a boat is launched at the Hub Pioneer Park into the Montreal River. The claims can be found across the river and the stripped areas on claim #1179888 and #1179887 up river; the witness posts are visible from the water.