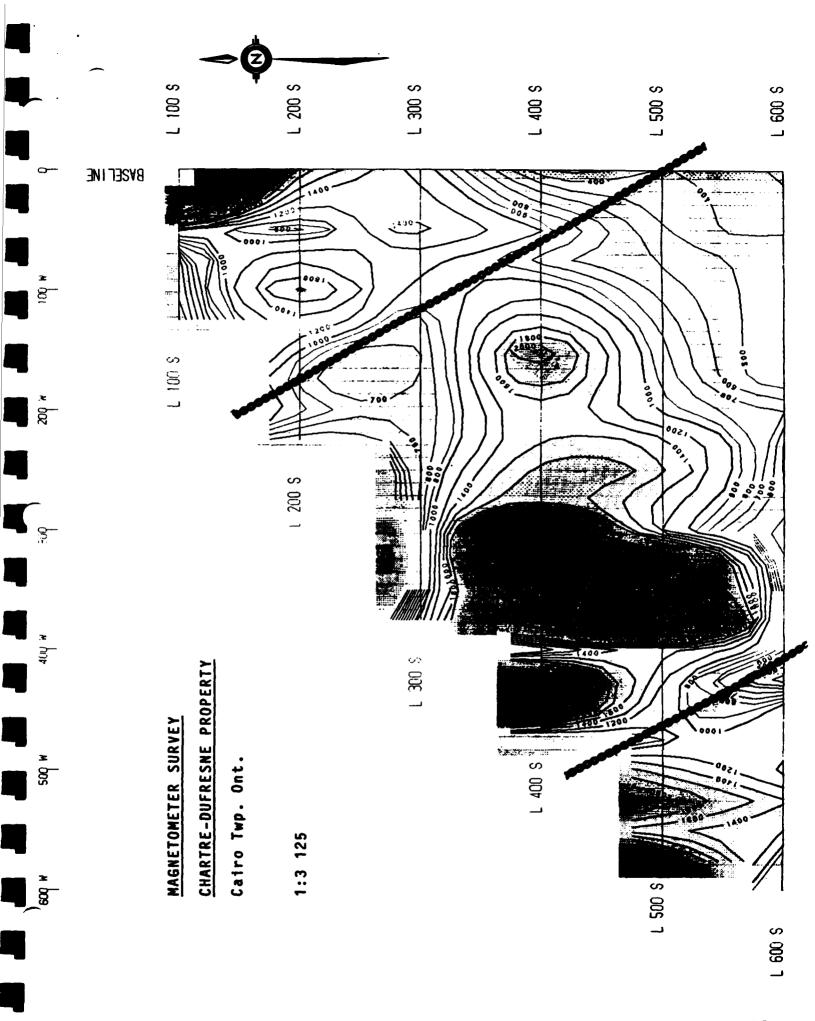

Ed Chartre of Services Explorations Enrg. carried a magnetometer survey on the Chartre-Dufresne Cairo Property with the purpose of outlining fault zones as possible prospecting targets. 2.8 line km were covered using an Exploraniun G-816

proton magnetometer on claims 1179886, 1179887 and 1179890. The results show two northwest trending faults. These two fault zones appear to be good targets for systematic prospecting in order to find more information regarding the presence of gold-bearing structures. (see report annex " ")

FINAL SUBMISSION OP 92-520 OP 92-521 Ed Chartre of Services Explorations Enrg. carried a magnetometer survey on the Chartre-Dufresne Cairo Property with the purpose of outlining fault zones as possible prospecting targets. 2.8 line km were covered using an Exploraniun 6-816 proton magnetometer on claims 1179886, 1179887 and 1179890.

The results show two northwest trending faults. These two fault zones appear to be good targets for systematic prospecting in order to find more information regarding the presence of gold-bearing structures. (see report annex " ")

values would seem to indicate the presence of a gold-bearing system within the fault zone under the Montreal River. (see report—annex (" ") FINAL SUBTRISSION OP92-520 AND OP92-521

Ed Chartre of Services Explorations Enrg. carried a magnetometer survey on the Chartre-Dufresne Cairo Property with the purpose of outlining fault zones as possible prospecting targets. 2.8 line km were covered using an Exploraniun G-816 proton magnetometer on claims 117986, 1179887 and 1179890. The results show two northwest trending faults. These two fault zones appear to be good targets for systematic prospecting in order to find more information regarding the presence of gold-bearing structures. (see report annex. " ")

The V.L.F. electromagnetic conductor may indicate the presence of a fault or shear zone.

The magnetometer survey has outlined numerous magnetic anomalies of random distribution probably caused by the variable concentrations of disseminated magnetite within the mafic intrusives of the area.