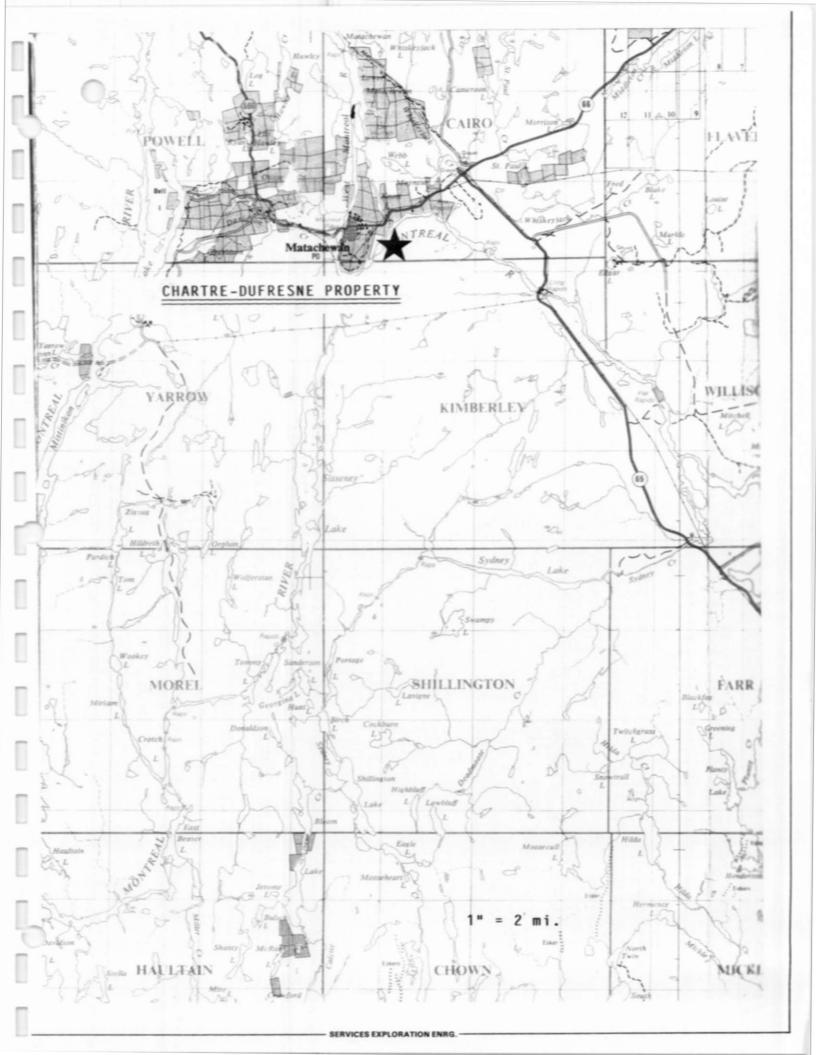

#### Location

The property is located in the southwest sector of Cairo Township about one mile east of the community of Matachewan, Ontario. Highway 66, between Matachewan and Kirkland Lake, is located a few hundred feet north of the Montreal River which forms part of the property. The claims are south of the eastern bend of the Montreal River. (see Cairo claim map dated June 10, 1992)

#### **ACCESS**

The property is accessed by truck. We travel West 59k. from Kirkland Lake along Highway 66 to Matachewan. About one mile East of Matachewan, a boat is launched at the Hub Pioneer Park into the Montreal River. The claims can be found across the river and the stripped areas on claim #1179888 and #1179887 up river; the witness posts are visible from the water.