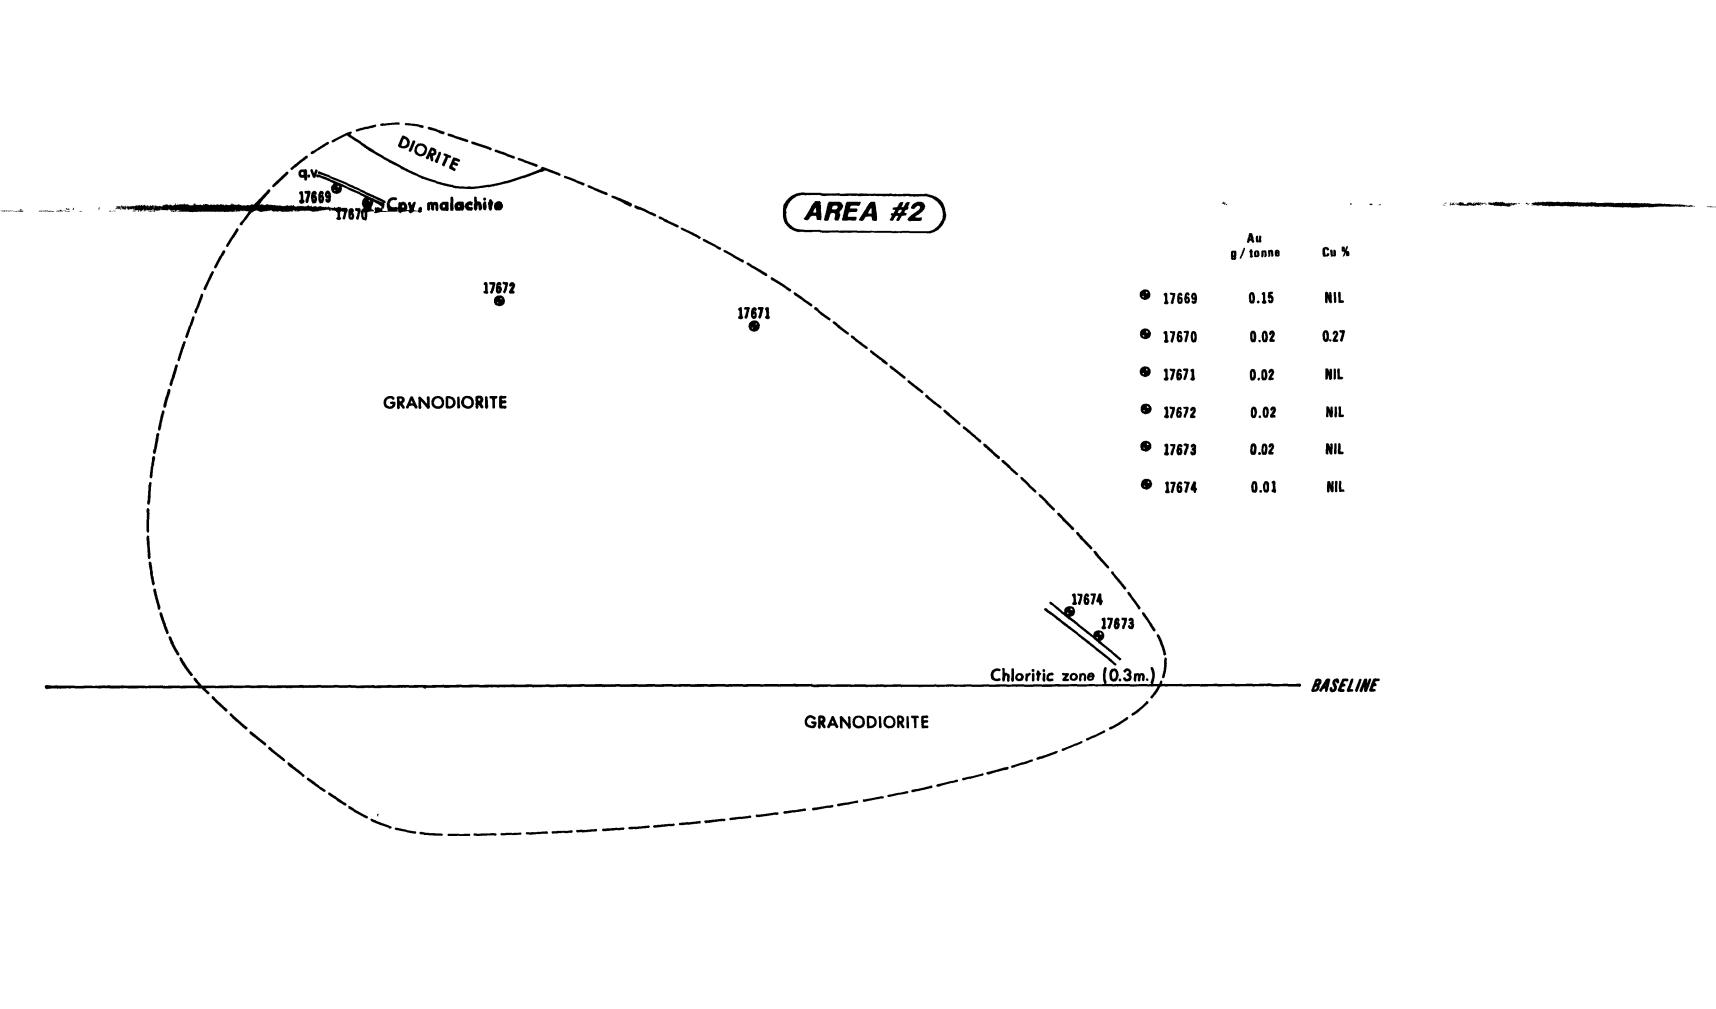

#### Recommendations and Conclusions

The current prospecting program undertaken by D. Chartre and R. Dufresne included the stripping and trenching of 4 different sites along a ridge which parallels the Montreal River. All of the observed quartz-carbonate veins have been sampled and assayed for gold. Most of the samples assayed returned values ranging from 0.01 to 0.15 gr/T.