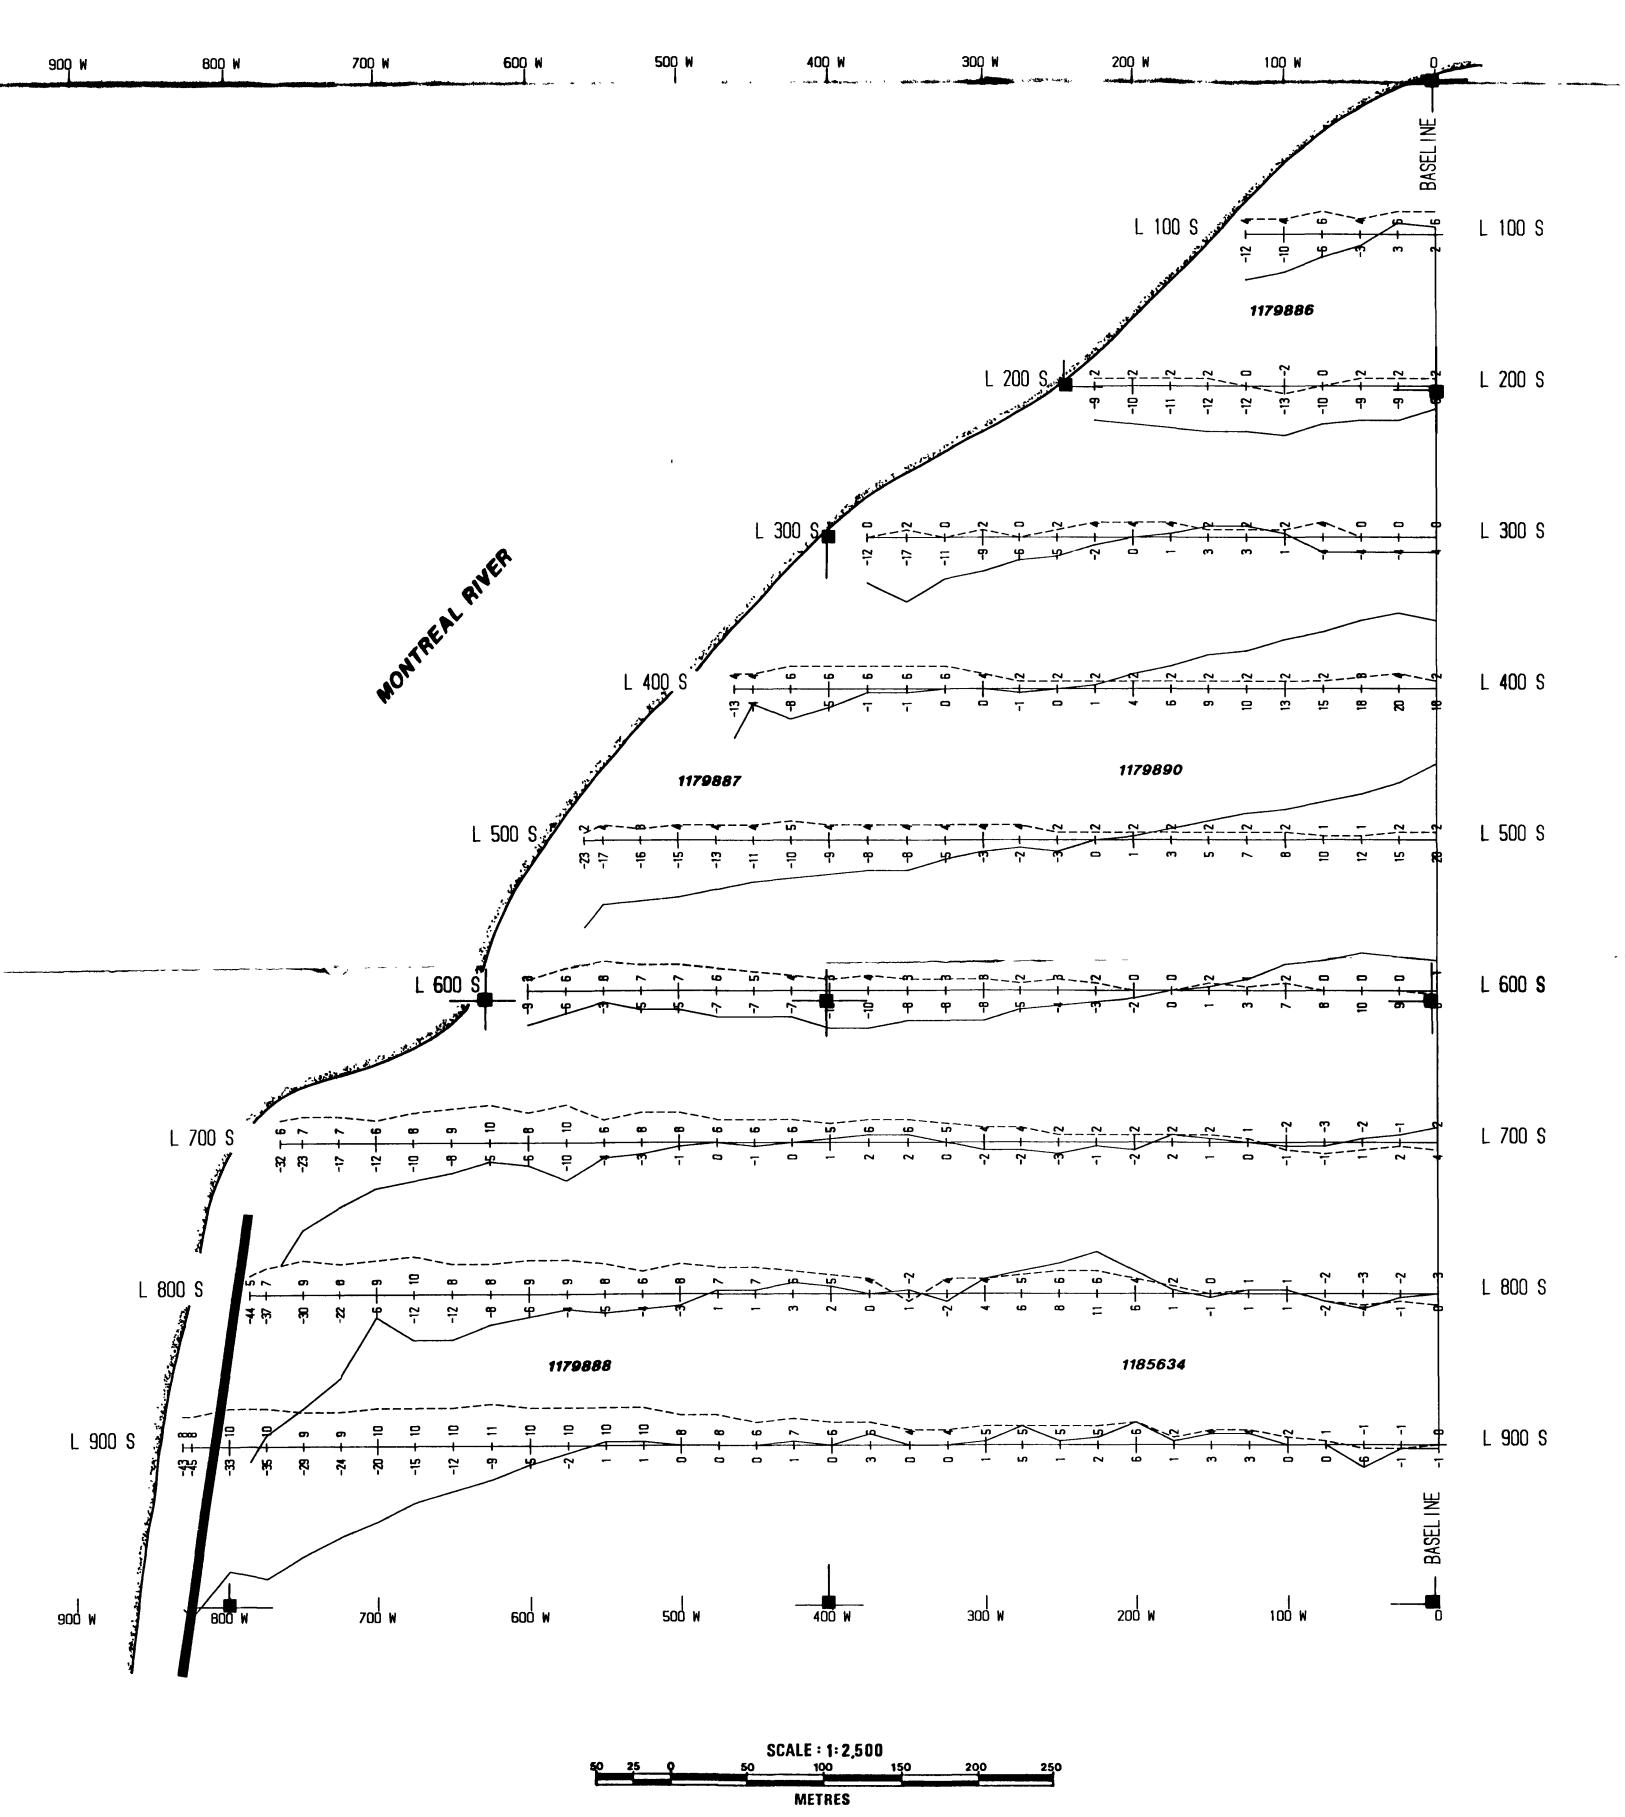

Ed Chartre of Services Explorations Enrg. carried a magnetometer survey on the Chartre-Dufresne Cairo Property with the purpose of outlining fault zones as possible prospecting targets. 2.8 line km were covered using an Exploraniun G-816

proton magnetometer on claims 1179886, 1179887 and 1179890. The results show two northwest trending faults. These two fault zones appear to be good targets for systematic prospecting in order to find more information regarding the presence of gold-bearing structures. (see report annex " ")

FINAL SUBMISSION OP 92-520 OP 92-521 Ed Chartre of Services Explorations Enrg. carried a magnetometer survey on the Chartre-Dufresne Cairo Property with the purpose of outlining fault zones as possible prospecting targets. 2.8 line km were covered using an Exploraniun 6-816 proton magnetometer on claims 1179886, 1179887 and 1179890.

The results show two northwest trending faults. These two fault zones appear to be good targets for systematic prospecting in order to find more information regarding the presence of gold-bearing structures. (see report annex " ")

values would seem to indicate the presence of a gold-bearing system within the fault zone under the Montreal River. (see report—annex (" ") FINAL SUBTRISSION OP92-520 AND OP92-521

Ed Chartre of Services Explorations Enrg. carried a magnetometer survey on the Chartre-Dufresne Cairo Property with the purpose of outlining fault zones as possible prospecting targets. 2.8 line km were covered using an Exploraniun G-816 proton magnetometer on claims 117986, 1179887 and 1179890. The results show two northwest trending faults. These two fault zones appear to be good targets for systematic prospecting in order to find more information regarding the presence of gold-bearing structures. (see report annex. " ")

The V.L.F. electromagnetic conductor may indicate the presence of a fault or shear zone.

The magnetometer survey has outlined numerous magnetic anomalies of random distribution probably caused by the variable concentrations of disseminated magnetite within the mafic intrusives of the area.

The V.L.F. electromagnetic survey has defined a north-south trending conductor near the river's edge.

It is recommended that an induced polarization survey be undertaken on the property in an attempt to outline zones of sulfide concentrations.