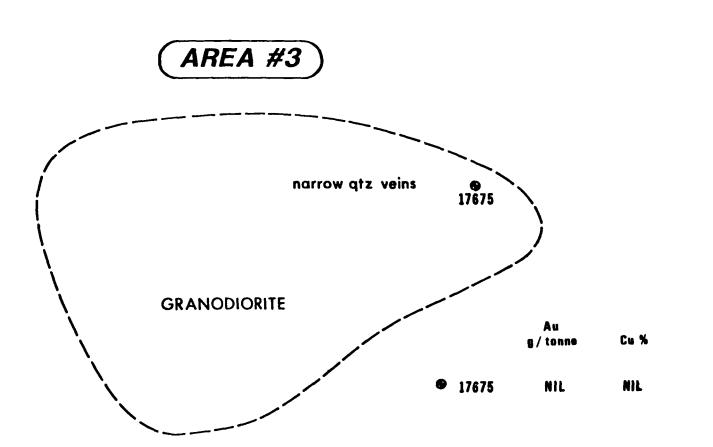

#### Recommendations and Conclusions

The current prospecting program undertaken by D. Chartre and R. Dufresne included the stripping and trenching of 4 different sites along a ridge which parallels the Montreal River. All of the observed quartz-carbonate veins have been sampled and assayed for gold. Most of the samples assayed returned values ranging from 0.01 to 0.15 gr/T.