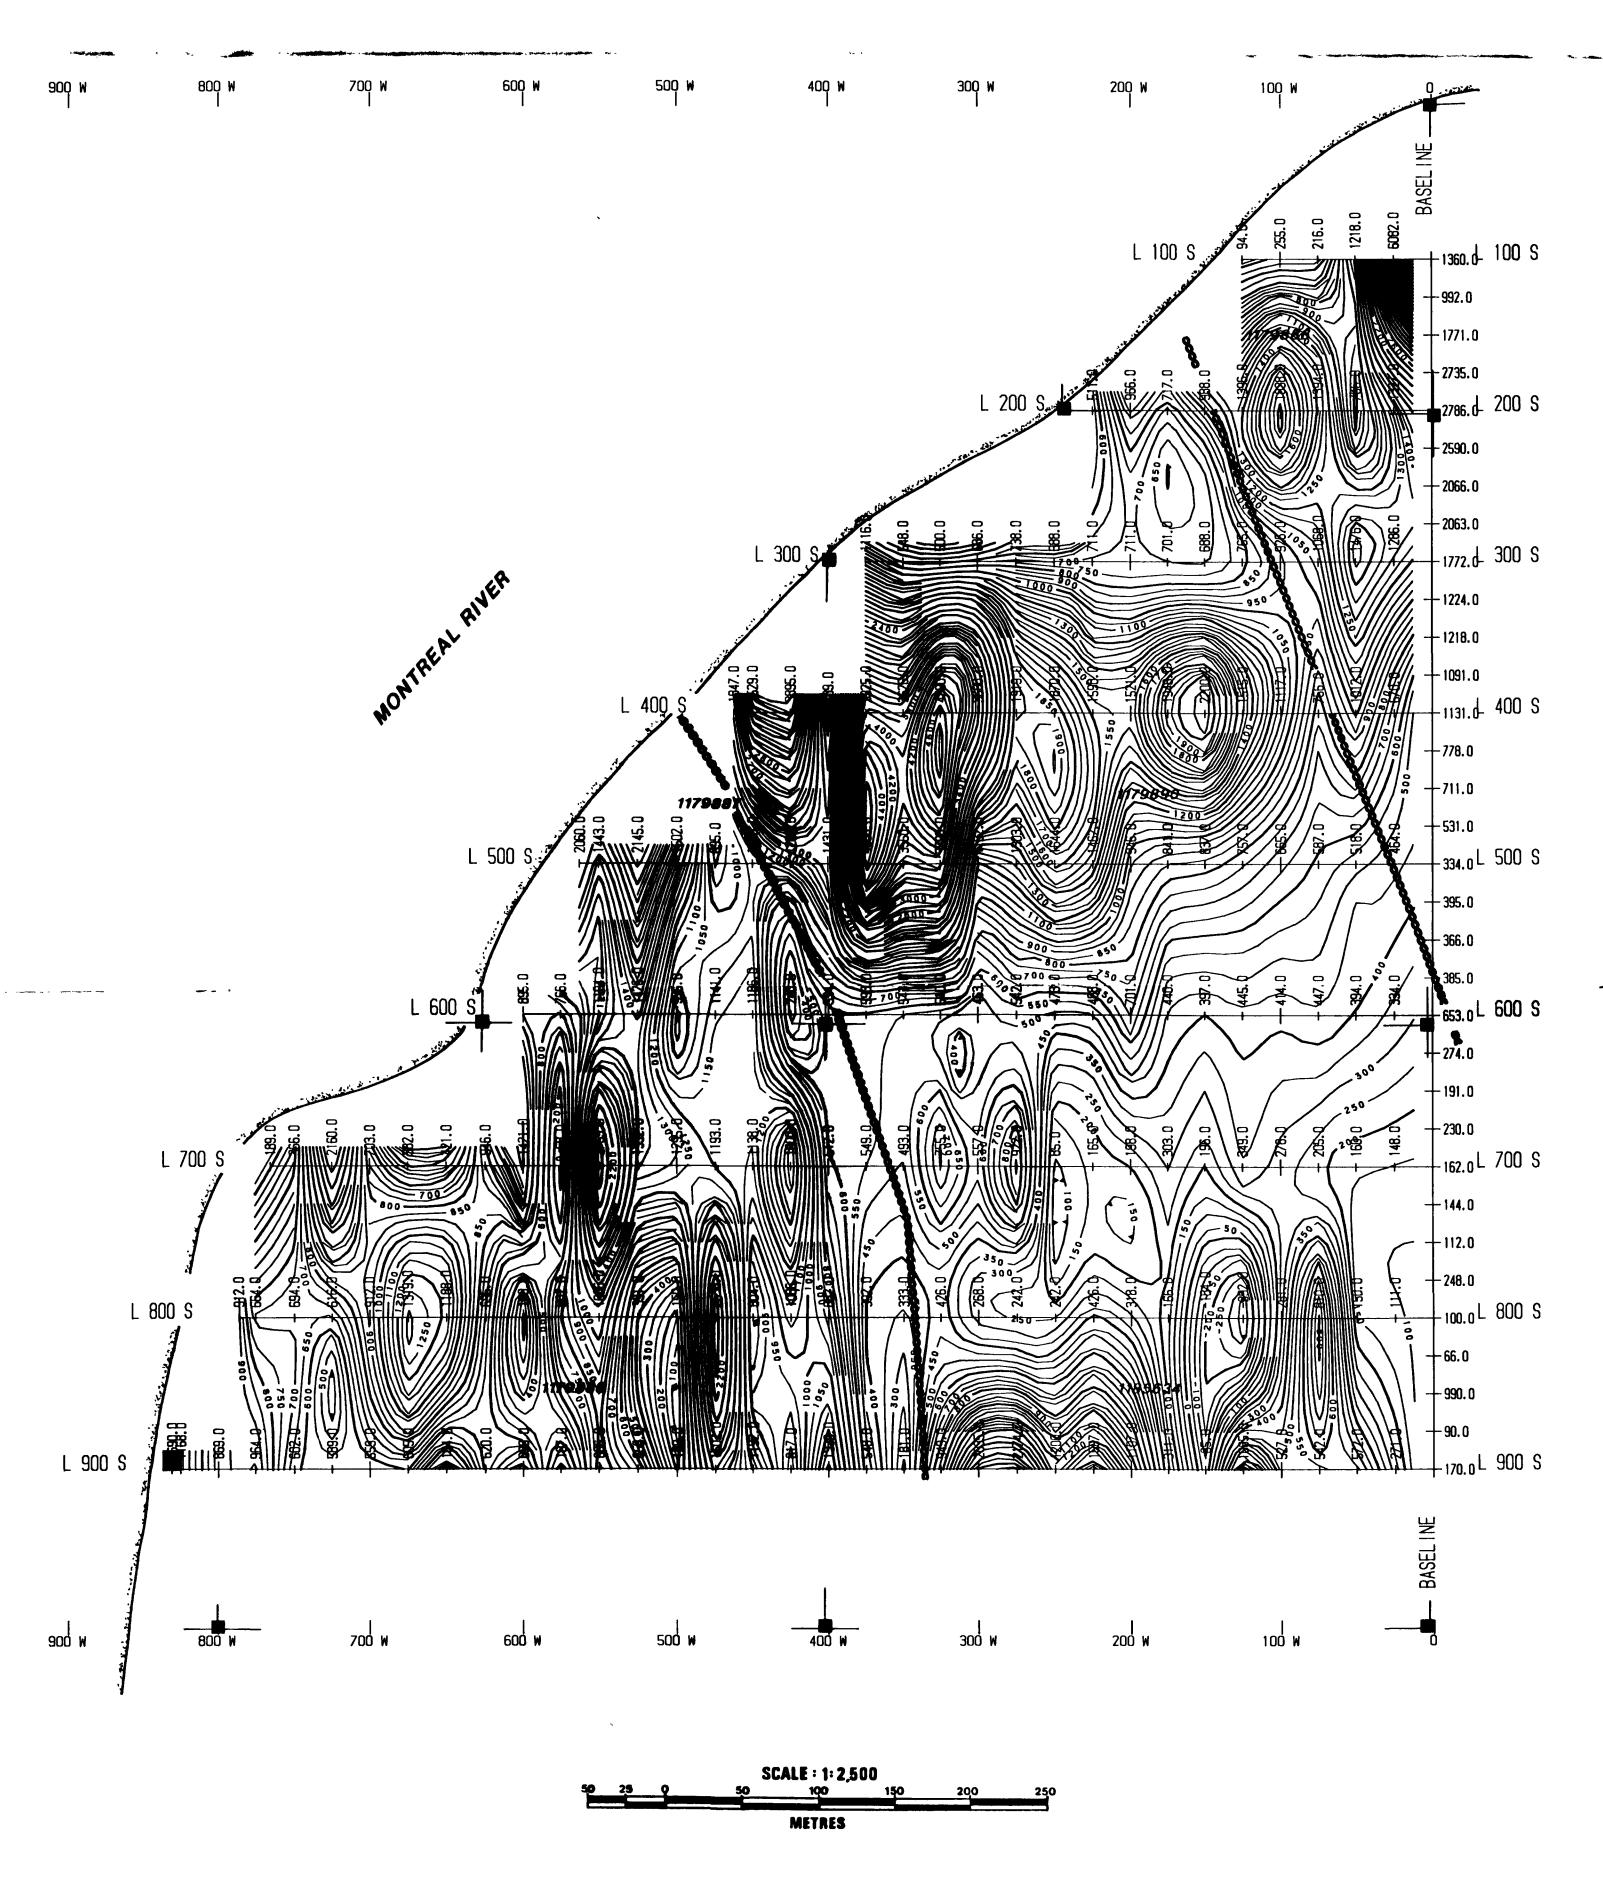

Ed Chartre of Services Explorations Enrg. carried a magnetometer survey on the Chartre-Dufresne Cairo Property with the purpose of outlining fault zones as possible prospecting targets. 2.8 line km were covered using an Exploraniun G-816

proton magnetometer on claims 1179886, 1179887 and 1179890. The results show two northwest trending faults. These two fault zones appear to be good targets for systematic prospecting in order to find more information regarding the presence of gold-bearing structures. (see report annex " ")

FINAL SUBMISSION OP 92-520 OP 92-521 Ed Chartre of Services Explorations Enrg. carried a magnetometer survey on the Chartre-Dufresne Cairo Property with the purpose of outlining fault zones as possible prospecting targets. 2.8 line km were covered using an Exploraniun 6-816 proton magnetometer on claims 1179886, 1179887 and 1179890.

The results show two northwest trending faults. These two fault zones appear to be good targets for systematic prospecting in order to find more information regarding the presence of gold-bearing structures. (see report annex " ")

values would seem to indicate the presence of a gold-bearing system within the fault zone under the Montreal River. (see report—annex (" ") FINAL SUBTRISSION OP92-520 AND OP92-521

Ed Chartre of Services Explorations Enrg. carried a magnetometer survey on the Chartre-Dufresne Cairo Property with the purpose of outlining fault zones as possible prospecting targets. 2.8 line km were covered using an Exploraniun G-816 proton magnetometer on claims 117986, 1179887 and 1179890. The results show two northwest trending faults. These two fault zones appear to be good targets for systematic prospecting in order to find more information regarding the presence of gold-bearing structures. (see report annex. " ")

The V.L.F. electromagnetic conductor may indicate the presence of a fault or shear zone.

The magnetometer survey has outlined numerous magnetic anomalies of random distribution probably caused by the variable concentrations of disseminated magnetite within the mafic intrusives of the area.

The V.L.F. electromagnetic survey has defined a north-south trending conductor near the river's edge.

It is recommended that an induced polarization survey be undertaken on the property in an attempt to outline zones of sulfide concentrations.