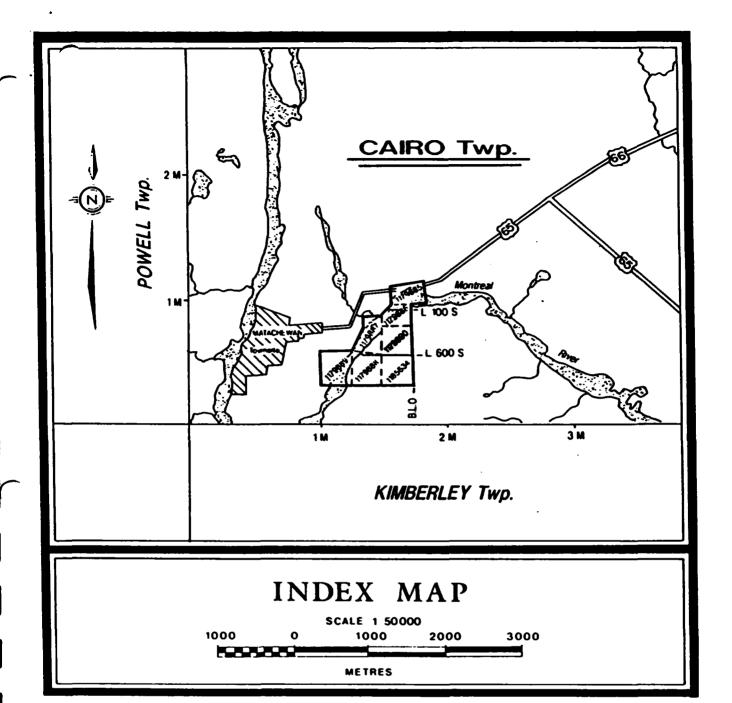

#### Description of Property

Denis Chartre and Roger Dufresne staked a total of nine contiguous claims in Cairo Township. The claim numbers are: 1179885, 1179886, 1179887, 1179888, 1179889, 1179890, 1185634, 1185635, 1185636.

The property consists of the old Matachewan Hub Pioneer Property and the former George Sunisloe Property. (references 16 and 18 on map 2110 Powell and Cairo Townships Timiskaming District) (see Cairo claim map dated June 10, 1992)

#### Location

The property is located in the southwest sector of Cairo Township about one mile east of the community of Matachewan, Ontario. Highway 66, between Matachewan and Kirkland Lake, is located a few hundred feet north of the Montreal River which forms part of the property. The claims are south of the eastern bend of the Montreal River. (see Cairo claim map dated June 10, 1992)

#### **ACCESS**

The property is accessed by truck. We travel West 59k. from Kirkland Lake along Highway 66 to Matachewan. About one mile East of Matachewan, a boat is launched at the Hub Pioneer Park into the Montreal River. The claims can be found across the river and the stripped areas on claim #1179888 and #1179887 up river; the witness posts are visible from the water.