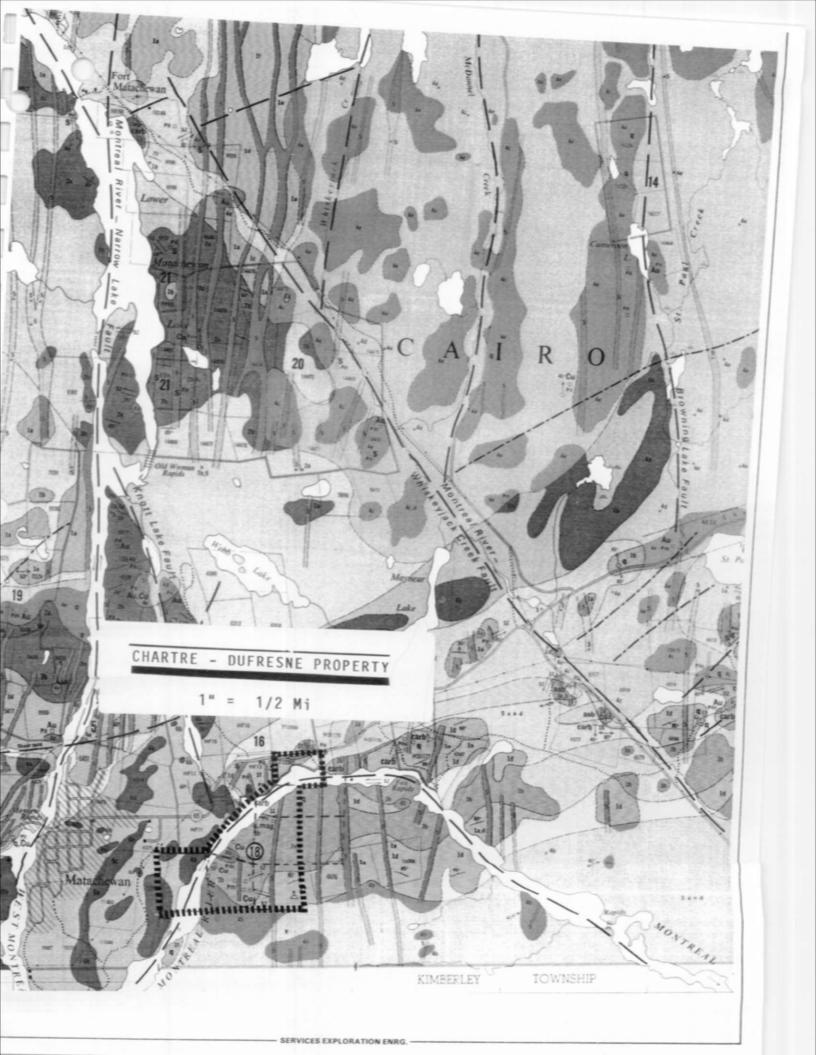

The property consists of the old Matachewan Hub Pioneer Property and the former George Sunisloe Property. (references 16 and 18 on map 2110 Powell and Cairo Townships Timiskaming District) (see Cairo claim map dated June 10, 1992)

#### Location

The property is located in the southwest sector of Cairo Township about one mile east of the community of Matachewan, Ontario. Highway 66, between Matachewan and Kirkland Lake, is located a few hundred feet north of the Montreal River which forms part of the property. The claims are south of the eastern bend of the Montreal River. (see Cairo claim map dated June 10, 1992)

#### Regional Geology

G. L. Kirwan, Consulting Geologist with North Expo Mines Limited explains in a report dated April 22, 1966 that Keewatin volcanic flows are the most abundant rock types in the Matachewan area, and two parallel east-trending synclines are formed by Temiskaming sediments in Cairo and adjacent Powell townships. These rocks are intruded by Algoman igneous rocks consisting of syenite and granite which in turn, have been intruded by north-trending diabase dikes. The flat-lying Cobalt Conglomerate lies with marked unconformity upon Precambrian formations. Shear zones in the Keewatin flows and pyroclastic rocks on the property contain mineralization consisting essentially of pyrite, pyrrhotite, and chalcopyrite, as well as iron formation.