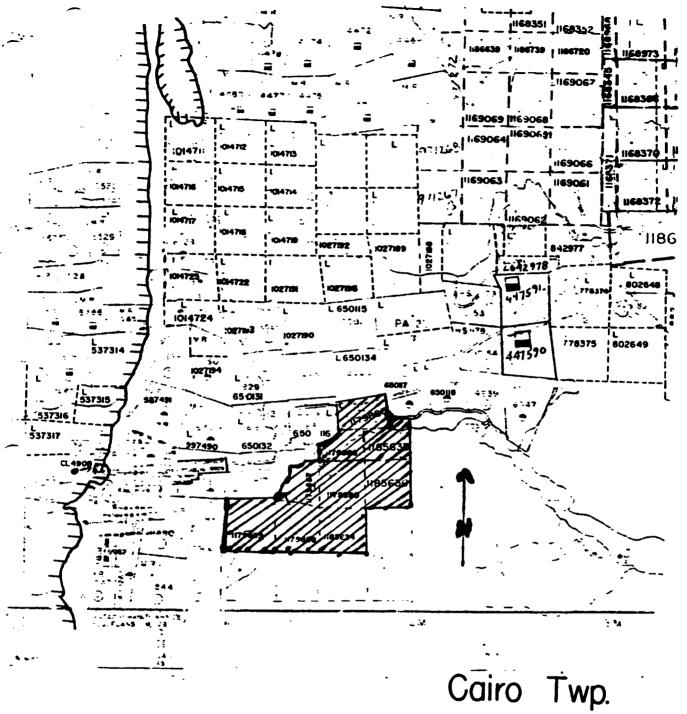

#### Description of Property

Denis Chartre and Roger Dufresne staked a total of nine contiguous claims in Cairo Township. The claim numbers are: 1179885, 1179886, 1179887, 1179888, 1179889, 1179890, 1185634, 1185635, 1185636.

The property consists of the old Matachewan Hub Pioneer Property and the former George Sunisloe Property. (references 16 and 18 on map 2110 Powell and Cairo Townships Timiskaming District) (see Cairo claim map dated June 10, 1992)

#### Location

The property is located in the southwest sector of Cairo Township about one mile east of the community of Matachewan, Ontario. Highway 66, between Matachewan and Kirkland Lake, is located a few hundred feet north of the Montreal River which forms part of the property. The claims are south of the eastern bend of the Montreal River. (see Cairo claim map dated June 10, 1992)

#### **ACCESS**

The property is accessed by truck. We travel West 59k. from Kirkland Lake along Highway 66 to Matachewan. About one mile East of Matachewan, a boat is launched at the Hub Pioneer Park into the Montreal River. The claims can be found across the river and the stripped areas on claim #1179888 and #1179887 up river; the witness posts are visible from the water.