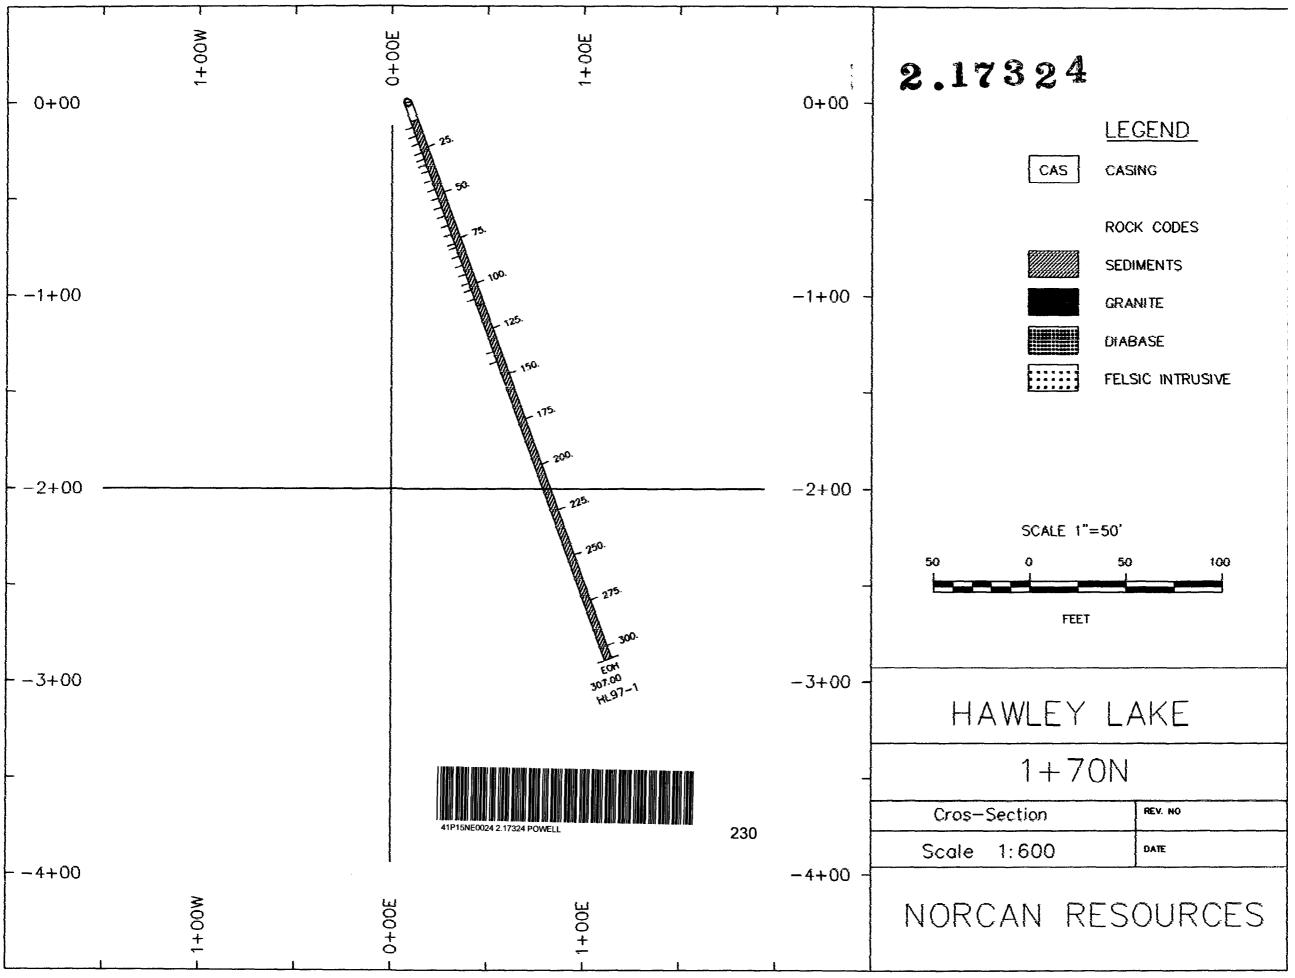

AZIMUTH: 90.0 Deg. DIP: -70.0 Deg. LENGTH: 307.00 m PROJECT: Hawley Lake

ELEVATION: .00 m SECTION: CORE SIZE: BQ LOGGED BY: BJM

ASSAY TYPE: STARTED: Apr 97 COMPLETED: Apr 97 DATE LOGGED: 6 Apr 97

PURPOSE: CLAIM NO: DRILLED BY:

COMMENTS:

Date: 8 Apr, 1997

DIP TESTS (corrected)
DEPTH AZIMUTH DIP DEPTH AZIMUTH DIP

1 of 3

Page:

| From<br>(m) | To<br>(m) | Rock<br>Type                          | Geology                                                                                                                                                                                                                                                                                                                                                                                                                                                                                                                                                                                                                                 | Sample | From<br>(ft) | To (ft) | Len<br>(ft) | Au<br>(opt) | Au |
|-------------|-----------|---------------------------------------|-----------------------------------------------------------------------------------------------------------------------------------------------------------------------------------------------------------------------------------------------------------------------------------------------------------------------------------------------------------------------------------------------------------------------------------------------------------------------------------------------------------------------------------------------------------------------------------------------------------------------------------------|--------|--------------|---------|-------------|-------------|----|
| .00         | 10.00     | 2 2 2 2 2 2 2 2 2 2 2 2 2 2 2 2 2 2 2 | SEDIMENT Very fine-grained to fine-grained, grey, green, black, white, red orange, hard, non-magnetic. Matrix is very fine-grained and silicified with angular to subangular felsic (granitic) fragments up to 18 inches across also with angular wallrock fragments up to Two inches across. Fractured, brecciated and foliated throughout. Silicified, hematitized and bleached. Hematitization as alteration halos up to 1 to 1.5 inches along fractures and in brecciated sections. Creamy white to translucent white QUARTZ VEINs up to 4 inches. Trace to 3% pyrite, disseminated and as seams and minute irregular masses, trace |        |              |         |             | (ODE)       |    |

HOLE No: HL97

2 of 3

Page :

| Date: | 8 | Apr. | 1997 |
|-------|---|------|------|

Geology Sample From Тο Αn From To Rock Len Αu (ft) (ft) (ft) (opt) (m) (m) Туре chalcopyrite. fine-grained, silicified, 10.00 13.00 Very pyritic: 1% finely disseminated and as fracture filler. Contact, 45 dca. 7051 13.00 17.80 4.80 13.00 13.00 17.80 Brecciated with predominantly subangular wallrock fragments. 17.80 33.70 Fractured, brecciated with only 7052 17.80 22.00 4.20 movement. Extensive 7053 22.00 27.00 slight 5.00 pervasive silicification, 1 to 2% 7054 27.00 30.50 3.50 disseminated pvrite. locally 7055 30.50 33.70 3.20 strongly bleached. 33.70 35.20 An 18 inch subrounded granite 7056 33.70 37.00l 3.30 fragment. 35.20 42.00 Green and grey unaltered/fresh 7057 37.00 42.00 5.00 locally brecciated with unit, moderate amounts of pervasive alteration along hematite in brecciated fractures and sections. Trace to 3% disseminated and fracture filler pyrite. 7058 42.00 46.00 Section with granite fragment. 42.00 47.00 5.00 Fractured, hematitized matrix. Ouartz stringers cross fragment boundaries. Vuggy quartz vein up to 3 inches 46.00 wide, brecciated with seams of pyrite up to 1/4 inch wide at 45 dca. 7059 46.00 79.00 Reddish brown, pervasive 47.00 52.00 5.00 hematitization. locally unaltered/fresh. Fractured and brecciated throughout occasional VEIN. Scattered quartz OUARTZ stringers and knots up to 2 inches across. Section with trace to 2 % disseminated and fracture filled pyrite. 7060 51.00 Foliated. 52.00 57.00 5.00 A 3 inch OUARTZ VEIN at 40 to 50 7061 57.00 57.00 62.00 5.00 dca. 62.00 A 2 inch OUARTZ VEIN subparallel 7062 62.00 67.00 5.00

HOLE No: HL97

Page: 3 of 3

Date: 8 Apr, 1997

Sample From ТО Rock Geology From TO Len Au Au (ft) (ft) (ft) (m) (m) Туре (opt) to core axis for 8 inches. 67.00 79.00 Several discontinuous seams of 7063 67.00 72.00 5.00 pyrite at 45 dca. 7064 72.00 77.00 5.00 73.00 73.50 Zone of intense brecciation with 7065 77.00 79.00 2.00 all fragments less than 1 inch. Bands of pyrite along edges. 79.00 94.00 Fractured, weaklv brecciated 7066 79.00 84.00 5.00 section with minor hematitization 7067 84.00 89.00 5.00 fractures. Minor quartz along stringers. Trace pyrite. 7068 89.00 94.00 5.00 89.00 Bedding 45 dca. 94.00 99.00 5.00 94.00 111.50 QUARTZ VEIN rich section with 7069 SIX brecciated veins up to 18 7070 99.00 102.50 3.50 inches wide. Wallrock bleached. 7071 102.50 107.50 5.00 fractured, hematitized and silicified. Disseminated and fracture filled pyrite, also as irregular seams in veins. 108.40 Irregular vuggy quartz with minor banded quartz and rounded minute mounds of silica growths. 307.00 111.50 SEDIMENT Fine to fine-grained grey green, relativel fresh section. Fractured, locally brecciated, minor hematitization along fractures. Locally foliated. Occasional broken section. 0.5% disseminated pyrite, Scattered to locally as irregular pitted seams up to 1 inch thick. Bedding 40 to 50 dca throughout. Occasional translucent OUARTZ VEIN up to 5 inches across. 136.50 142.00 Two OUARTZ VEINS. 7072 136.50 142.00 5.50 250.00 307.00 Unaltered/fresh section with graded bedding. At 40 dca. A two foot Fault zone. 297.00 END OF HOLE 307.00