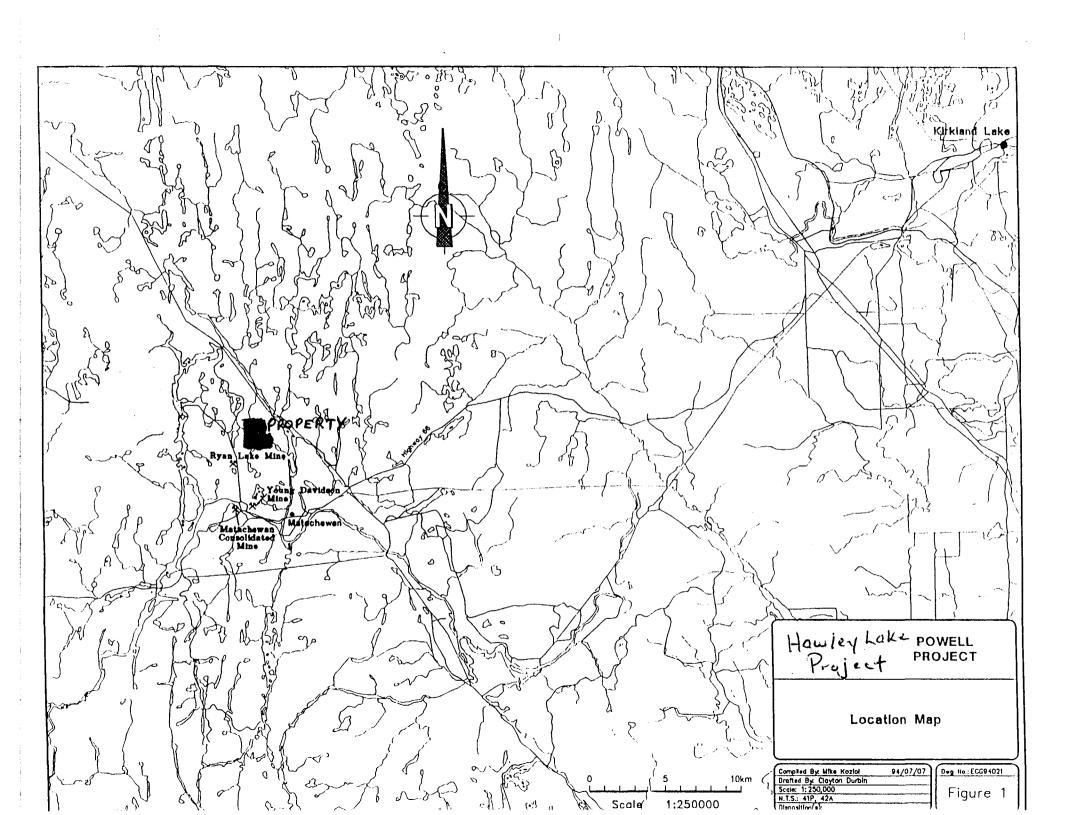

### **Location and Access**

The property is situated 3 km west of Matachewan on provincial Highway 565. An access road situated north of the Extender Minerals Barite Mill reaches the south boundary of the project area a distance of 2.5 km from the provincial road. Refer to accompanying map.

### **Previous Work**

A limited program of trenching, sampling and drilling was completed in 1935. Also at that time a shaft was sunk to 26 feet (personal communication, Kiernicki, 1997). Please refer to various accompany maps showing property location and geology.