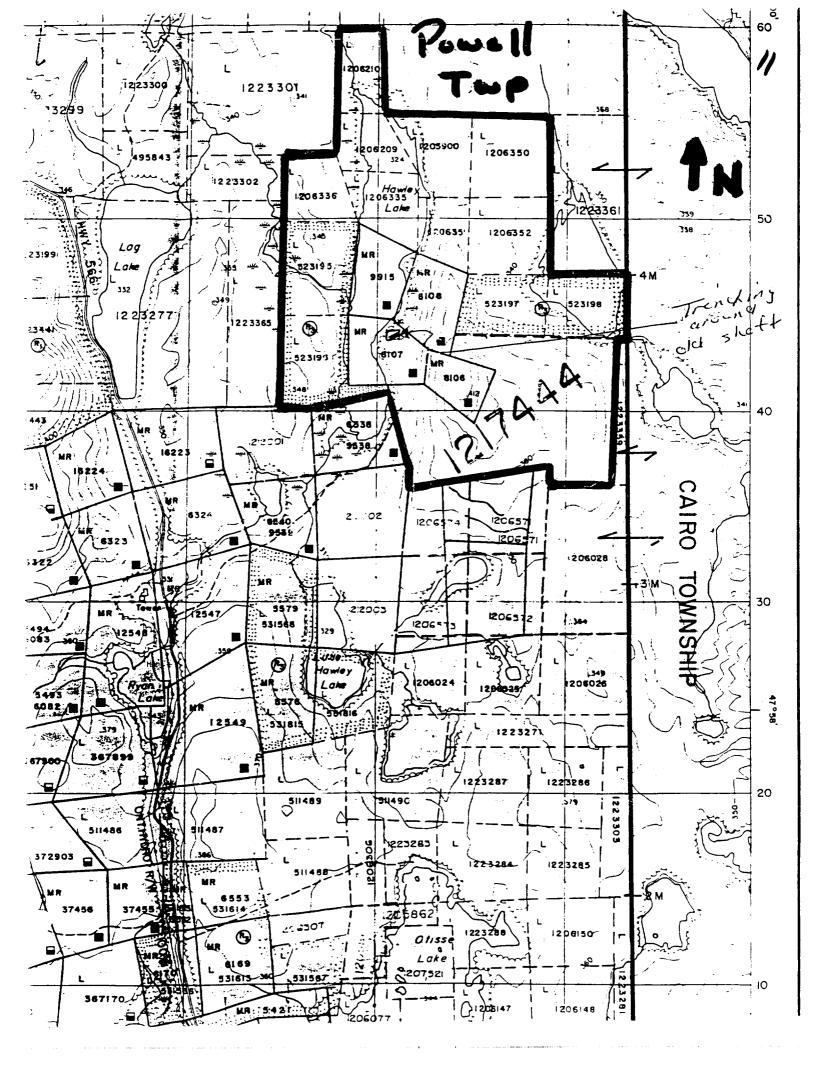

### **Location and Access**

The property is situated 3 km west of Matachewan on provincial Highway 565. An access road situated north of the Extender Minerals Barite Mill reaches the south boundary of the project area a distance of 2.5 km from the provincial road. Refer to accompanying map.

The regional geology was obtained from Klernicki's 1997 trench report. Refer to accompanying map.

### **Previous Work**

A limited program of trenching, sampling and drilling was completed in 1935. Also at that time a shaft was sunk to 26 feet (personal communication, Kiernicki, 1997). Please refer to various accompany maps showing property location and geology.

### **Present Work**

A 3 hole program of drilling was conducted during the first week of April 1997 under the supervision of Kiernicki. The program was designed to test under recent trenching and to "twin" former holes where values of up to 0.3 ounces over 6.0 feet were reported (Klernicki, personal communication, 1997). Loggling and report preparation were completed on April 6 and 7, 1997.