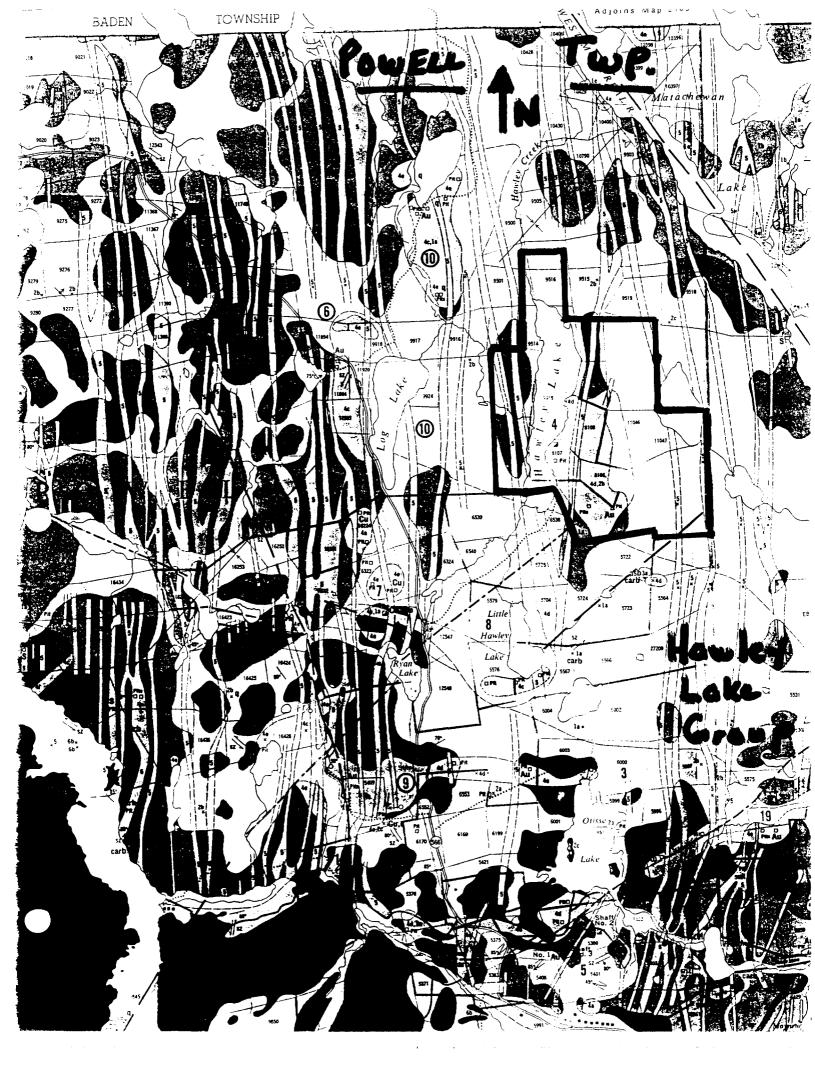

## Regional Geology

'The Matachewan camp is located in an area with a complex structural and intrusive history. The camp is bounded by the Montreal River - Narrow Lake Fault and the Mistinikon Lake Faults to the east and west respectively and is likely related to the western extension of the Kirkland Lake - Larder Lake Break. In Powell Township, tight folding appears to have repeated a succession of volcanic and Timiskaming - type sedimentary rocks along an east - west axis.

This steeply dipping sequence is intruded by a large number of dikes, sills and stocks of felsic to Intermediate composition. A swarm of later "Matachewan" diabase dikes follow north trending fracture zones. In the southern portion of Powell Township and the majority of Bannockburn Township, a volcano - sedimentary sequence is unconformably overlain by flat lying Cobalt Group. Gold mineralization is related to quartz - carbonate vein systems which crosscut syenite and carbonized volcanic and sedimentary rocks. (Lovell, 1967)."

The regional geology was obtained from Klernicki's 1997 trench report. Refer to accompanying map.

## **Local Geology**

Outcrop on the claim group appears to be very sparse. Hawley Lake is situated in the centre of the 17 claims. The east shore of Hawley Lake appears to be a syenite porphyry body, while the north end of the claim group was mapped as Timiskaming Sediment by Lovell, 1967.

A large Matachewan diabase strikes north - south near the east side of the claim group.