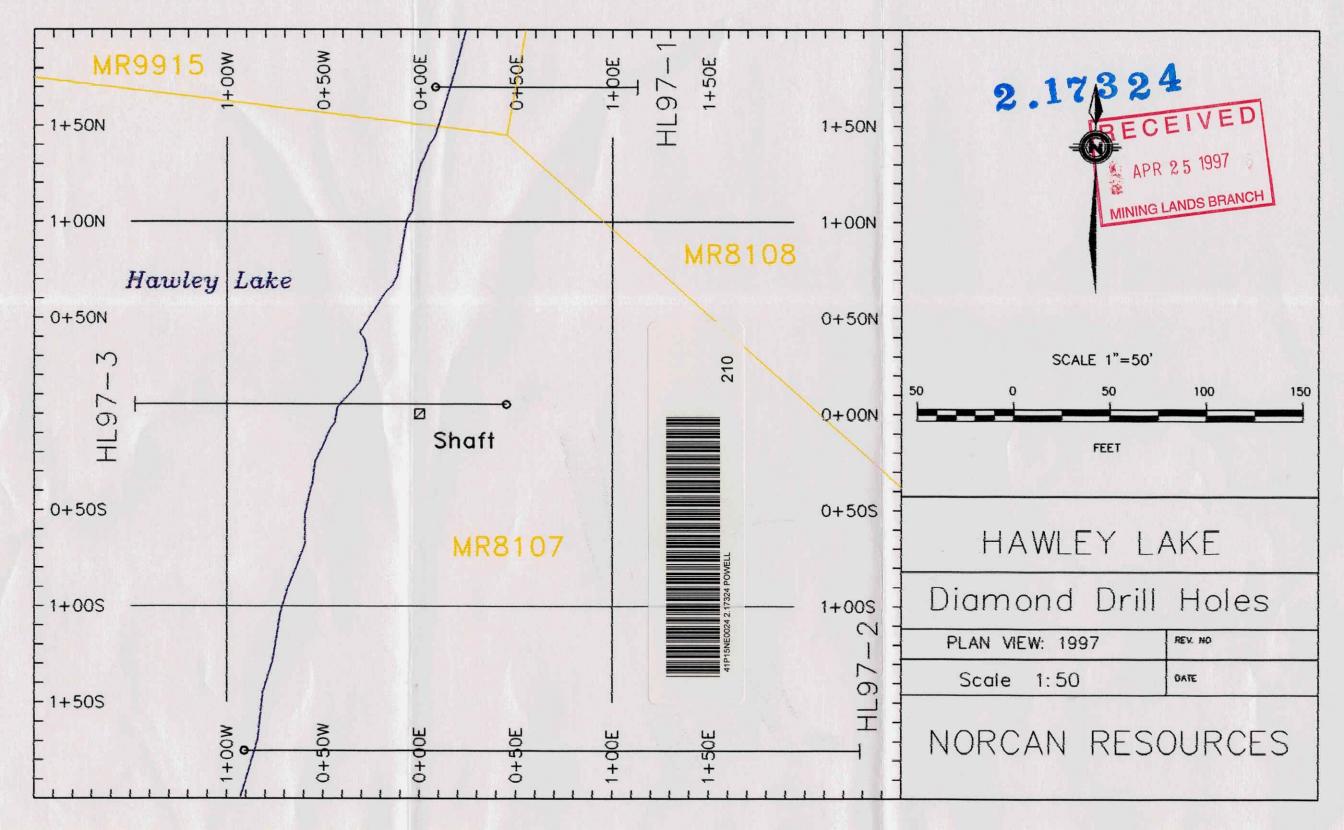

### **Location and Access**

The property is situated 3 km west of Matachewan on provincial Highway 565. An access road situated north of the Extender Minerals Barite Mill reaches the south boundary of the project area a distance of 2.5 km from the provincial road. Refer to accompanying map.

The regional geology was obtained from Klernicki's 1997 trench report. Refer to accompanying map.

## **Local Geology**

Outcrop on the claim group appears to be very sparse. Hawley Lake is situated in the centre of the 17 claims. The east shore of Hawley Lake appears to be a syenite porphyry body, while the north end of the claim group was mapped as Timiskaming Sediment by Lovell, 1967.

A large Matachewan diabase strikes north - south near the east side of the claim group.

### **Previous Work**

A limited program of trenching, sampling and drilling was completed in 1935. Also at that time a shaft was sunk to 26 feet (personal communication, Kiernicki, 1997). Please refer to various accompany maps showing property location and geology.

# Fact Sheet

Drill Holes HL-1 HL-2 HL-3 all drilled on mining claim M.R. 8167 on east shore of Howley Lake Powell Twp. Larder Lake Mining Division

Tore Stonge-Lot 468 Booth St. Matachewan Ont.

Drill Hole HL-I drilled at 70° dip-Azimuth 090° HL-2 drilled at 45° dip-Azimuth 090° HL-3 drilled at 45° dip-Azimuth 270°