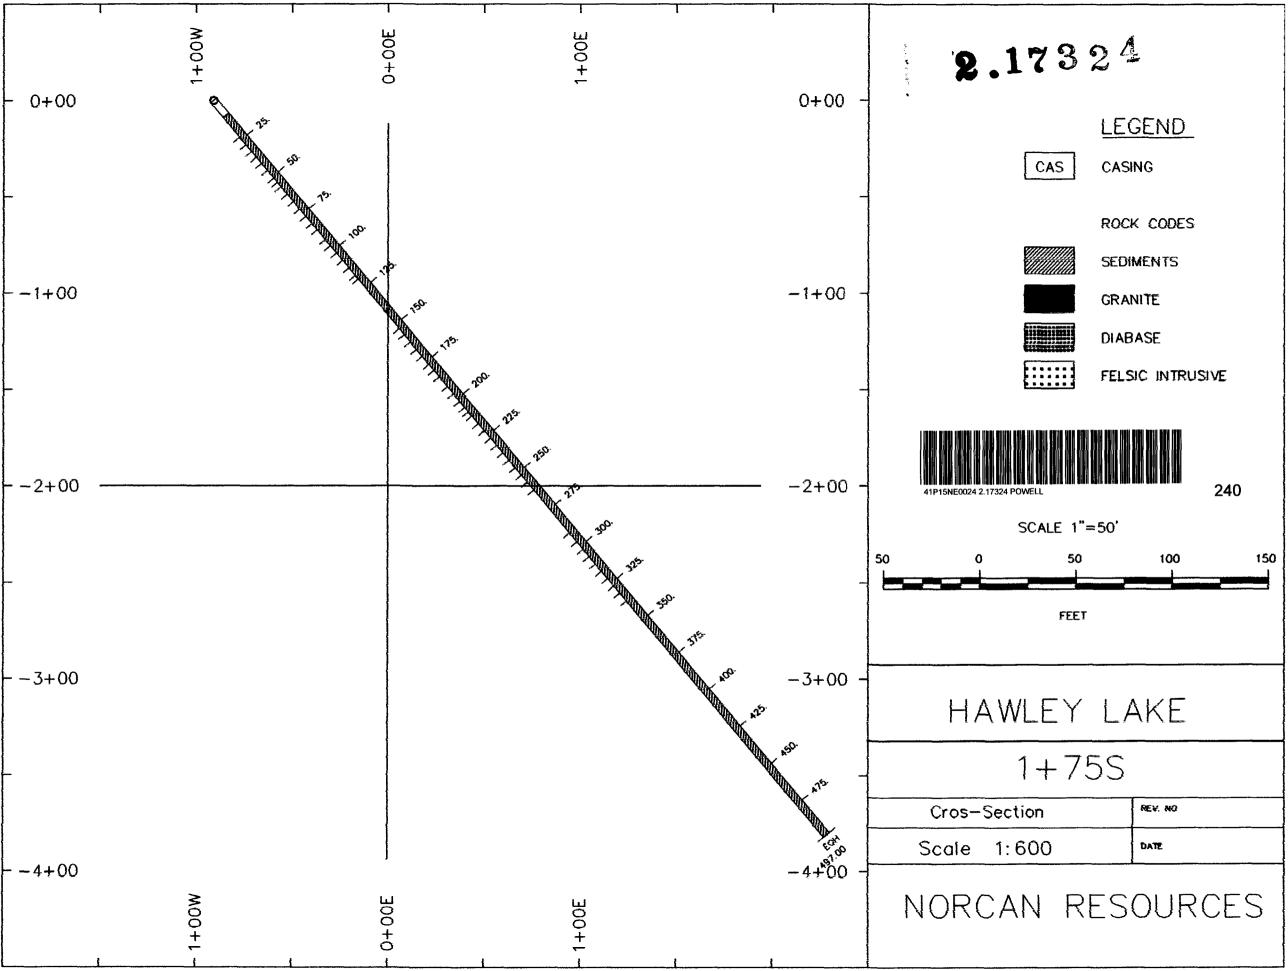

Deg.

Date: 8 Apr, 1997

REF CORD: -175,000

-91.000

m

SURVEYED: No

HOLE NO: HL97-2

LOCATION:

GRID:

PROPERTY:

Hawley Lake

1 of 5

AZIMUTH:

90.0

Deg. DIP: -50.0

LENGTH: 497.00

m PROJECT:

Hawley Lake

ELEVATION:

.00

SECTION:

CORE SIZE: BQ

LOGGED BY: BJM

D 734

ASSAY TYPE:

STARTED: Apr 97

COMPLETED: Apr 97

DATE LOGGED: 6 Apr 97

Page:

PURPOSE:

CLAIM NO:

DRILLED BY:

COMMENTS:

DIP TESTS (corrected)

DEPTH AZIMUTH DIP DEPTH AZIMUTH DIP

| From<br>(m) |                 | Rock<br>Type | Geology                                                                                                                                                                                                                                                                                                                                                                                                                                                                                                                     | Sample | From<br>(ft) | To<br>(ft) | Len<br>(ft) | Au<br>(opt) | Au |
|-------------|-----------------|--------------|-----------------------------------------------------------------------------------------------------------------------------------------------------------------------------------------------------------------------------------------------------------------------------------------------------------------------------------------------------------------------------------------------------------------------------------------------------------------------------------------------------------------------------|--------|--------------|------------|-------------|-------------|----|
| .00         | 10.00<br>497.00 | 200000       | SEDIMENT 10.00 18.00 Very fine-grained, fine-grained, grey green, REDDISH BROWN, silicified, hematitized, fractured, brecciated broken throughout. Weak to moderate hematite alteration along fractures. Vuggy quartz veins up to 3 inches, randomly oriented section is locally rusted. Trace to 3% disseminated and fracture filler pyrite.  12.00 18.00 Granite boulder. 18.00 28.50 Fine-grained green section, locally sheared, brecciated, moderate pervasive brecciation. Minor hematite alteration along fractures. |        | 23.50        | 28.50      | 5.00        |             |    |

HOLE No: HL97

Page: 2 of 5

Date: 8 Apr, 1997

Sample Au From То Rock Geology From ΤО Len Au (m) (m) Type (ft) (ft) (ft) (opt) Scattered trace pyrite. section with local 7074 28.50 33.00 4.50 28.50 41.00 Brecciated 7075 33.00 37.00 l 4.00 hematitization. pervasive Remainder of section green and 7076 37.00 41.00 4.00 relatively fresh. Scattered vuggy quartz veins. Trace pyrite. 41.00 54.00 Similar to 18-28.5. Fractured. 7077 41.00 46.00 5.00 green with minor brecciated. hematitization, locally bleached along fractures and at edges of quartz stringers. 7078 46.00 51.00 5.00 42.00 Chalcopyrite in breccia matrix 7079 51.00 54.00 3.00 with minor pyrite. 52.00 Bedding 30 dca. 54.00 57.00 3.00 54.00 97.00 Very fine-grained 7080 fine-grained. 7081 57.00 62.00 5.00 reddish brown. pervasive 7082 62,00 67.00 5.00 locally green, 72.00 hematitization 7083 67.00 5.00 and silicification. Fractured, 7084 72.00 77.00 5.00 throughout 7085 77.00 82.00 5.00 brecciated minor. 86.00 4.00 movement of breccia fragments. 7086 82.00 Locally foliated. Minor veining up to 2 inches, locally vuggy. to 3% pyrite, disseminated and as Trace fracture filler and matrix of breccia. 86.00 93.00 Fault zone, broken throughout. 7087 86.00 93.00 7.00 Pitted and vuggy. Minor gouge. 93.00 94.50 Granite boulder, with irregular 7088 93.00 97.00 4.00 edges. No chill margins. 97.00 5.00 fine-grained 7089 102.00 97.00 119.50 Very fine-grained, grey green to 7090 102.00 107.00 5.00 reddish brown. Locally moderate hematite. Locally strong and unaltered. Locally fresh and brecciated in fractured sections. Scattered altered vuggy quartz veins. Trace pyrite. 7091 107.00 112.00 5.00 Minor limonite staining. 105.50 7092 112.00 117.00 5.00 7093 117.00 119.50 2.50 predominantly 119.50 153.50 Fine-grained, minor green, grey

HOLE No: HL97

Page: 3 of 5

Date: 8 Apr, 1997

Sample From To Αu From To Rock Geology Len Αu (ft) (ft) (m) (m) (ft) (opt) Type silicification, minor hematitization. locally fractured, locally brecciated, and broken. Trace foliated pyrite. Bedding 40 dca. 131.00 153.00 Graded bedding 40 dca. 7094 153.00 157.00 4.00 153.50 256.80 Very fine-grained 7095 157.00 162.00 5.00 fine-grained, grey green, 7096 162.00 167.00 5.00 7097 167.00 171.50 4.50 locally moderate to strong hematitization along fractures and brecciated sections. Minor chlorite. 1 to 5% pyrite, trace chalcopyrite. Fresh sections, bleached, locally pervasive brecciation with 2 to 3% pyrite filler. Minor quartz veining up to 2 inches wide. Upper contact 80 dca. 171.50 172.60 Porphyritic sill. 7098 171.50 177.00 5.50 Lower contact 65 dca. 177.00 181.00 4.00 172.60 7099 185.50 4.50 7100 181.00 7101 185.50 192.00 6.50 7102 192.00 197.00 5.00 7103 197.00 202.00 5.00 7104 202.00 206.00 4.00 7105 206.00 209.00 3.00 7106 209.00 212.00 3.00 209.00 Upper contact irregular. 209.00 210.80 Porphyritic sill. 217.00 5.00 210.80 Irregular with fine-grained 7107 212.00 chill margin < 1 inch wide. 7108 217.00 222.00 5.00 7109 222.00 227.00 5.00 7110 227.00 232.00 5.00 7111 232.00 237.00 5.00 7112 237.00 242.00 5.00 233.40 234.60 Translucent white quartz vein. 242,00 247.00 5.00 7113 7114 247.00 252.00 5.00 251.00 253.50 Vuggy, pitted, sheared, broken 7115 252,00 256.80 4.80 fault zone. 256.00 256.80 15% pyrite in black chloritic matrix with scattered angular fragments of hematitization wallrock up to 2 inches across.

HOLE No: HL97

4 of 5

Page:

Date: 8 Apr, 1997

From Rock Geology Sample From TO Len Au To Au (m) (m) Туре (ft) (ft) (ft) (opt) 256.00 Bedding 45 dca. 256.80 291.00 Fine-grained, grey green, green 256.80 262.00 7116 5.20 section locally fractured and brecciated with minor hematite alteration. Numerous sections graded bedding. Core axis at 40 to 50 dca. 1-2% Disseminated and euhedral pyrite in altered sections. Locally brecciated with minor chlorite and pyrite matrix in fresh sections. 291.00 337.20 Fine-grained, 7117 291.00 297.00 6.00 grey green, bleached, brecciated, fractured moderate strong with t.o hematitization in brecciated sections. Occasional irregular quartz veins up to 3 inches locally across, vuggy. Scattered irregular quartz veinlets carbonate locally vuggy. 1-5% pyrite throughout. Irregular seam of chalcopyrite 7118 297.00 302.00 291.00 5.00 0 to 0.5 inches wide at 40 dca. 7119 302.00 307.00 5.00 7120 307.00 312.00 5.00 7121 312.00 317.00 5.00 322.00 7122 317.00 5.00 317.50 318.40 Brecciated, translucent white quartz vein. 7123 322.00 327.00 5.00 321.20 Two flattened S shaped seams/gashes of chalcopyrite 7124 327.00 331.70 4.70 approximately 1 inch high by 1/8 inch wide perpendicular to bedding in a fractured very fine-grained silicified bed at 40 dca. 327.20 328.30 Orabge red granitic sill. 331.70 334.30 Granite sill with phenocrysts 7125 331.70 337.20 5.50 of feldspar up to 3/8 inch across. 336.30 337.20 Brecciated quartz vein with euhedral pyrite up to 1/4 inch across. 337.20 497.00 Predominantly very fine-grained

Date: 8 Apr, 1997

HOLE No: HL97
Page: 5 of 5

| From<br>(m) | TO<br>(m) | Rock<br>Type |             | Geology                                                                                                                                                                | Sampl                                                                   | e From (ft) | To (ft) | Len<br>(ft) | Au<br>(opt) | Au |
|-------------|-----------|--------------|-------------|------------------------------------------------------------------------------------------------------------------------------------------------------------------------|-------------------------------------------------------------------------|-------------|---------|-------------|-------------|----|
| 497.00      |           |              | END OF HOLE | hematitization along fractur<br>And brecciated section<br>Locally sheared and broken<br>foliated with minor chlor<br>and minor goue. Numer<br>instances of graded bedd | ceal<br>ces.<br>and<br>cite<br>cous<br>ling<br>147.<br>1%<br>ered<br>as |             |         |             |             |    |