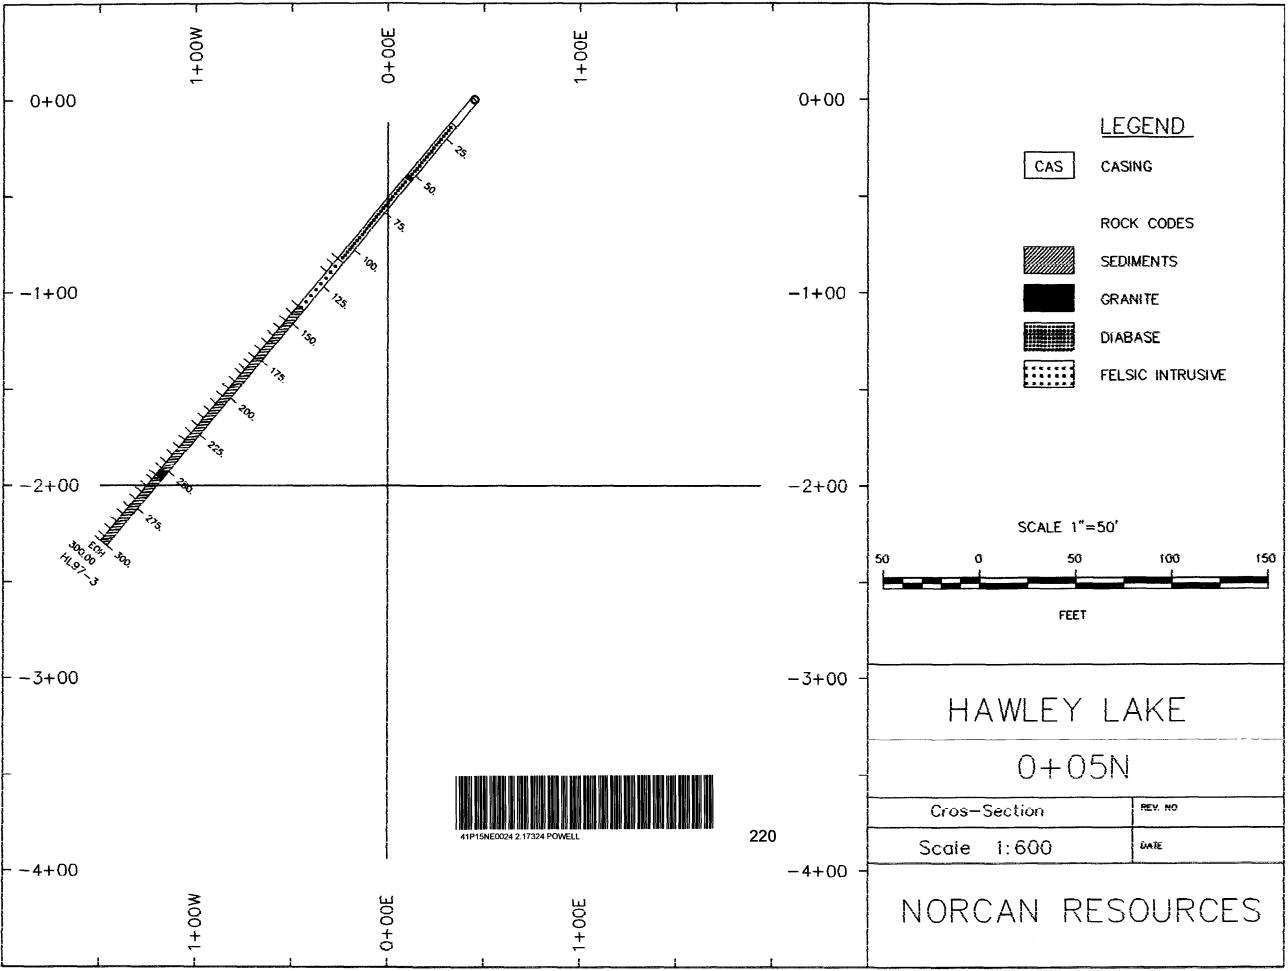

REF CORD: 5.000 45.000 SURVEYED: No HOLE NO: HL97-3

LOCATION: GRID: PROPERTY: Hawley Lake

AZIMUTH: 270.0 Deg. DIP: -50.0 Deg. LENGTH: 300.00 m PROJECT: Hawley Lake

ELEVATION: .00 m SECTION: CORE SIZE: BQ LOGGED BY: BJM

ASSAY TYPE: STARTED: Apr 97 COMPLETED: Apr 97 DATE LOGGED: 6 Apr 97

PURPOSE: CLAIM NO: DRILLED BY:

COMMENTS:

Date: 8 Apr, 1997

DIP TESTS (corrected)
DEPTH AZIMUTH DIP DEPTH AZIMUTH DIP

1 of 3

Page:

| From<br>(m) | То<br>(m) | Rock<br>Type                            | Geology                                                                                                                                                 | Sample       | From<br>(ft)     | To<br>(ft) | Len<br>(ft) | Au<br>(opt) | Au |
|-------------|-----------|-----------------------------------------|---------------------------------------------------------------------------------------------------------------------------------------------------------|--------------|------------------|------------|-------------|-------------|----|
| .00         | 17.00     | ມີສຸດສຸດ                                | CASING                                                                                                                                                  |              |                  |            |             | !           |    |
| 17.00       | 52.00     |                                         | DIABASE Fine-grained, grey, black, slightly magnetic, massive, fractured, brecciated, sheared, foliated, locally bleached locally hematitized. RQD 40%. |              |                  |            |             |             |    |
| 52.00       | 54.00     | <u> </u>                                | GRANITE<br>Medium-grained, pink, feldspar porphyritic.                                                                                                  |              |                  |            |             |             |    |
| 54.00       | 109.00    |                                         | DIABASE<br>Similar to above, locally bleached, scattered<br>pyrite, locally 1%.                                                                         |              | ·                | -          |             |             |    |
| 109.00      |           | X R X R X X X X X X X X X X X X X X X X | FELSIC INTRUSIVE Fine-grained, greyish white, massive, non-magnetic, brecciated, fractured. 109.00 118.00 Fault zone.                                   | 7126<br>7127 | 109.00<br>113.00 |            |             |             |    |

HOLE No: HL9

Date: 8 Apr. 1997

Page: 2 of 3 From To Rock Geology Sample From To Len Au Au (m) (ft) (ft) (ft) (opt) (m) Туре 1-3% Pyrite, disseminated and fracture filler. 141.00 251.00 SEDIMENT Very fine-grained, fine-grained, grey, green, 7128 141.00 146.00 5.00 reddish silicified, hematitized, 7129 146.00 151.00 5.00 brown. 151.00 brecciated, sheared, foliated. 7130 156.00 fractured, 5.00 moderate to strong hematitization 7131 156.00 161.00 Locally 5.00 along fractures and in brecciated section. 7132 161.00 166.00 5.00 Numerous irregular quartz veins up to 2 inches 166.00 171.00 7133 5.00 Trace to 3% disseminated pyrite throughout. 7134 171.00 176.00 5.00 7135 176.00 180.00 4.00 183.70 7136 180.00 3.70 187.00 183.70 187.00 Felsic porphyritic, 7137 183.70 3.30 fine-grained to fine-grained, 7138 187.00 192.00 5.00 felsic porphyritic 7139 192.00 197.00 5.00 with phenocrysts up to 1/2 inches in 7140 197.00 202.00 5.00 a silicified matrix. 7141 202.00 207.00 5.00 212.00 7142 207.00 5.00 7143 212.00 217.00 5.00 7144 217.00 222.00 5.00 222.00 227.00 7145 5.00 227.00 232.00 5.00 7146 237.00 7147 232.00 5.00 7148 237.00 242.00 5.00 7149 242.00 247.00 5.00 247.00 250.00 Vuggy brecciated quartz vein 7150 247.00 251.00 4.00 with broken contacts. 251.00 255.50 GRANITE Medium grain, pink. Scattered vuggy quartz 7151 251.00 255.50 4.50 vein up to 1 inch wide. Scattered minute pyrite. 300.00 255.50 SEDIMENT Continued from above, four granite dykelets from 3 to 18 inches. 3-5% Disseminated pyrite throughout. Pitted throughout.

Two sections of ground core of 2 and 1 feet

Hole ends with a 12 inch brecciated quartz vein with hematitized wallrock fragments with

between 287-297.

2% pyrite.

NORCAN RESOURCE HAWLEY LAKE

HOLE No: HL9;

Date: 8 Apr, 1997