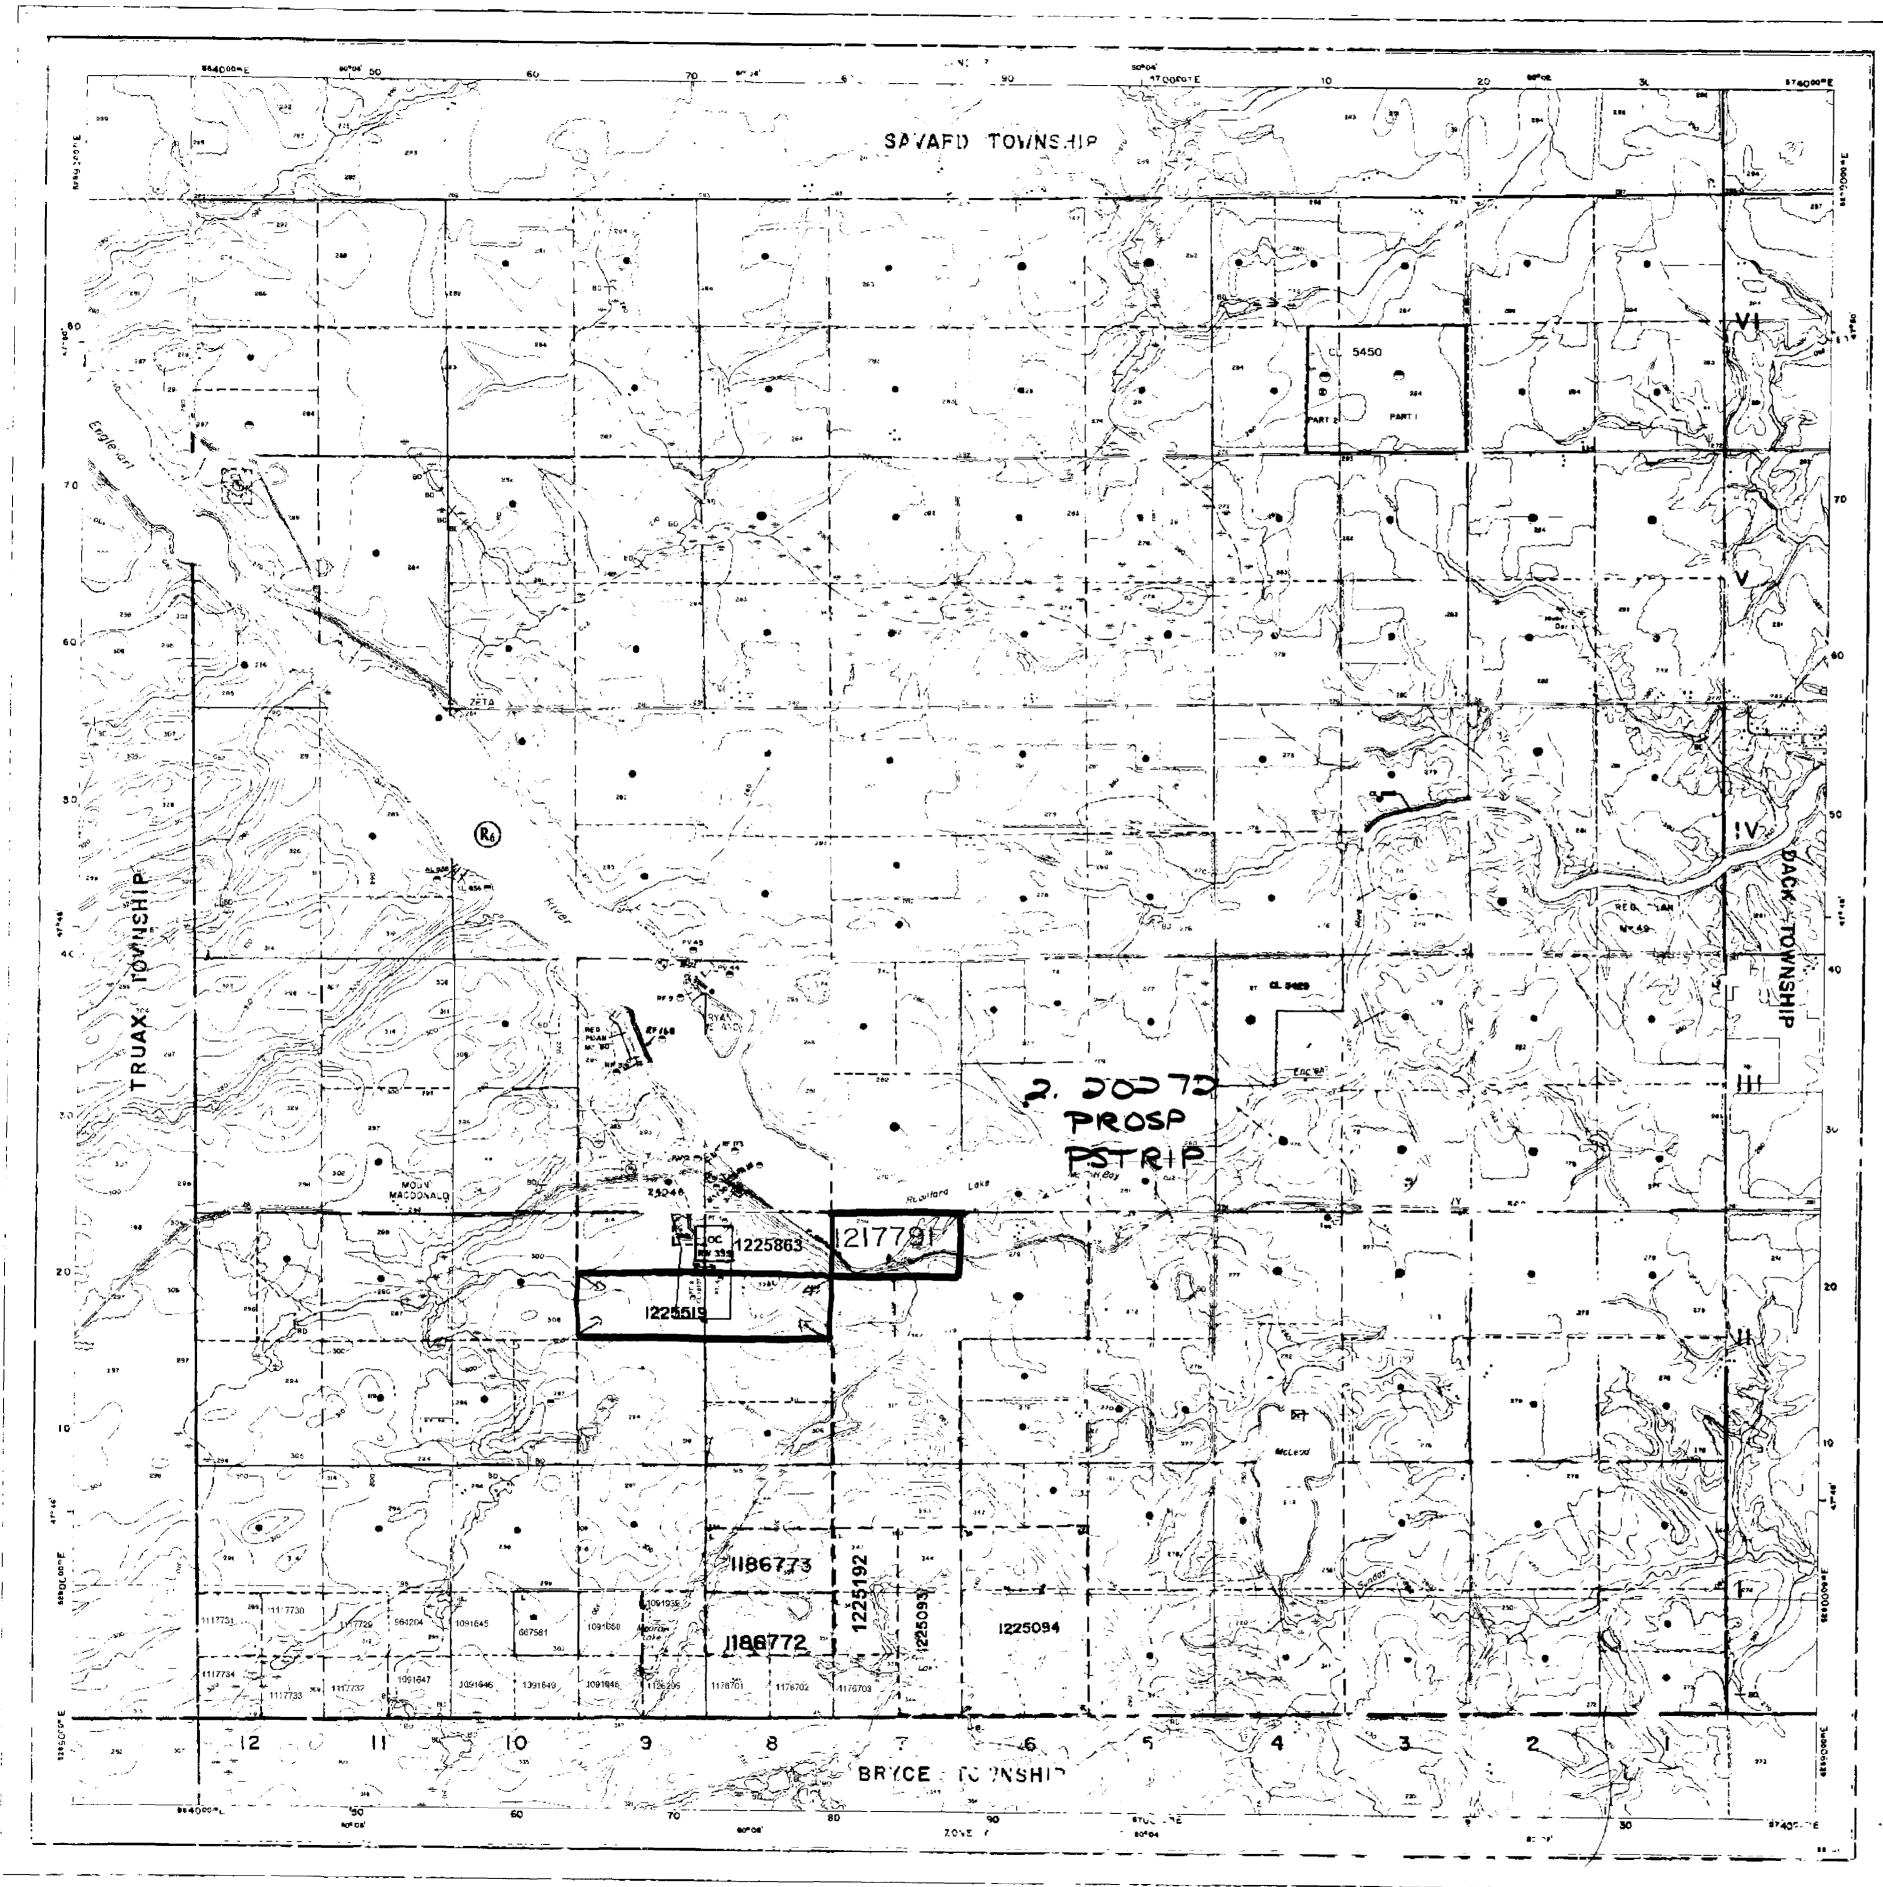

POBILIARD

A.M. 11:10 mg

7 8 910 1112 1

2.20272

Robillard Lake Project 1999-00 By Garfield Pinkerton & Jkate Exploration Inc.

Location:

Robillard Twp. Lot 7,8 & 9 Con II Temiskaming Dist. larder Lake Div. O G S Map 2501 Hills Lake Long 80\*.07' Lat 47\*47' See photo of claim map attached.

2.20272

41P16SE2002

010

Access:

Access to the property is directly off Hwy 560 at the edge of Robillard lake or Via the dump access road that exits Hwy 560 on pat claim #24046. This road is South off Hwy 560 200 m west of boat launch site. See road marked on photo of claim map.

Prospecting & Work (physical) Started May 1999.

May 1, 2 & 3 were spent prospecting the rock outcrops on claim #1217791. This was the area in the SW corner of claim block. Remainder of claim is either heavy overburden or under the lake, and the east portion of claim #1225519.

The trench was located on claim #1225519 & marked out. Also the quartz veining to the north & east were flagged. Close attention was paid to the rock face the edge of lake claim #1217791. A narrow quartz vein was found at the top. Close inspection at the bottom, broken mine rock was found. Clearing debris and rock away from the face. The top of a small indentation was visable.

In June the trench on claim #1225519 was cleaned out by hand, water was hauled from Robillard Lake by CO pickup and water tank mounted on trailer.. For washing a quartz vein from 3cm to 12cm in width runs full lenght of the trench approx 125m, pyrite and minor chalcois visible. Samples taken for assay show traces of au. ni. and zn. See attached assay sheet. See map #3 for samples from trench area.