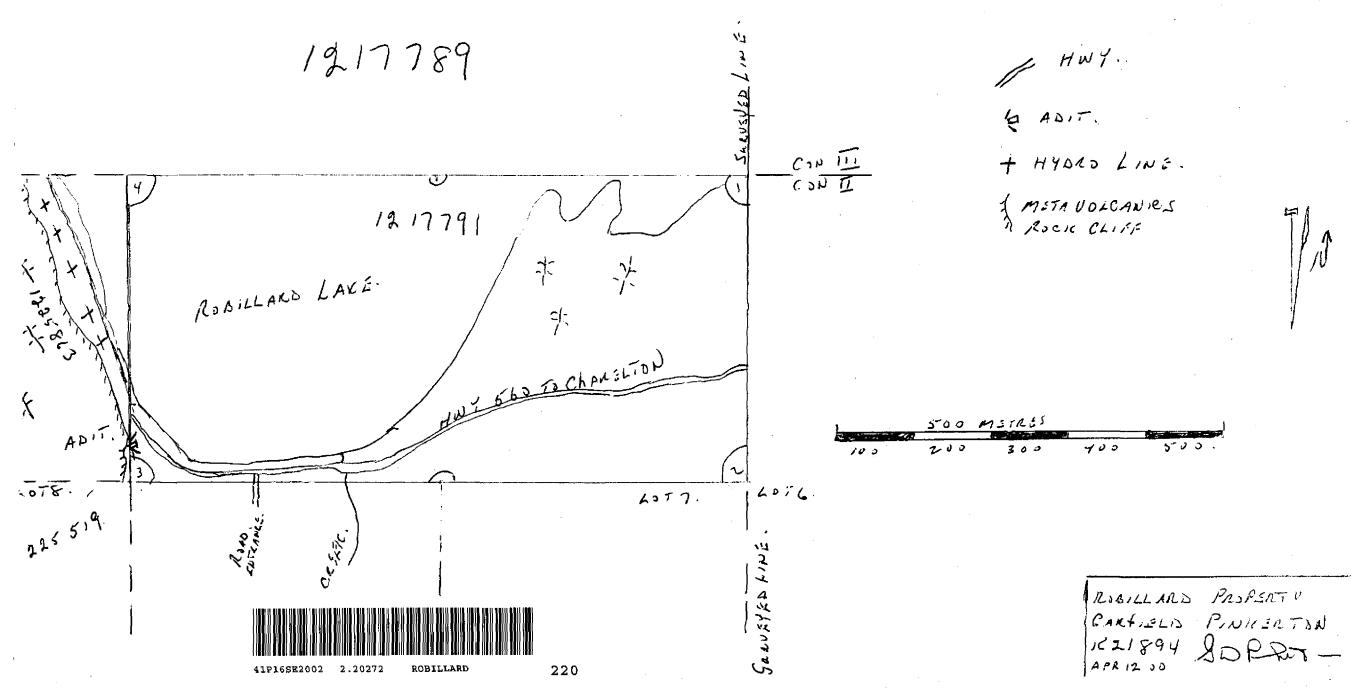

2.20272

41P16SE2002

010

Access:

Access to the property is directly off Hwy 560 at the edge of Robillard lake or Via the dump access road that exits Hwy 560 on pat claim #24046. This road is South off Hwy 560 200 m west of boat launch site. See road marked on photo of claim map.

Prospecting & Work (physical) Started May 1999.

May 1, 2 & 3 were spent prospecting the rock outcrops on claim #1217791. This was the area in the SW corner of claim block. Remainder of claim is either heavy overburden or under the lake, and the east portion of claim #1225519.

The trench was located on claim #1225519 & marked out. Also the quartz veining to the north & east were flagged. Close attention was paid to the rock face the edge of lake claim #1217791. A narrow quartz vein was found at the top. Close inspection at the bottom, broken mine rock was found. Clearing debris and rock away from the face. The top of a small indentation was visable.