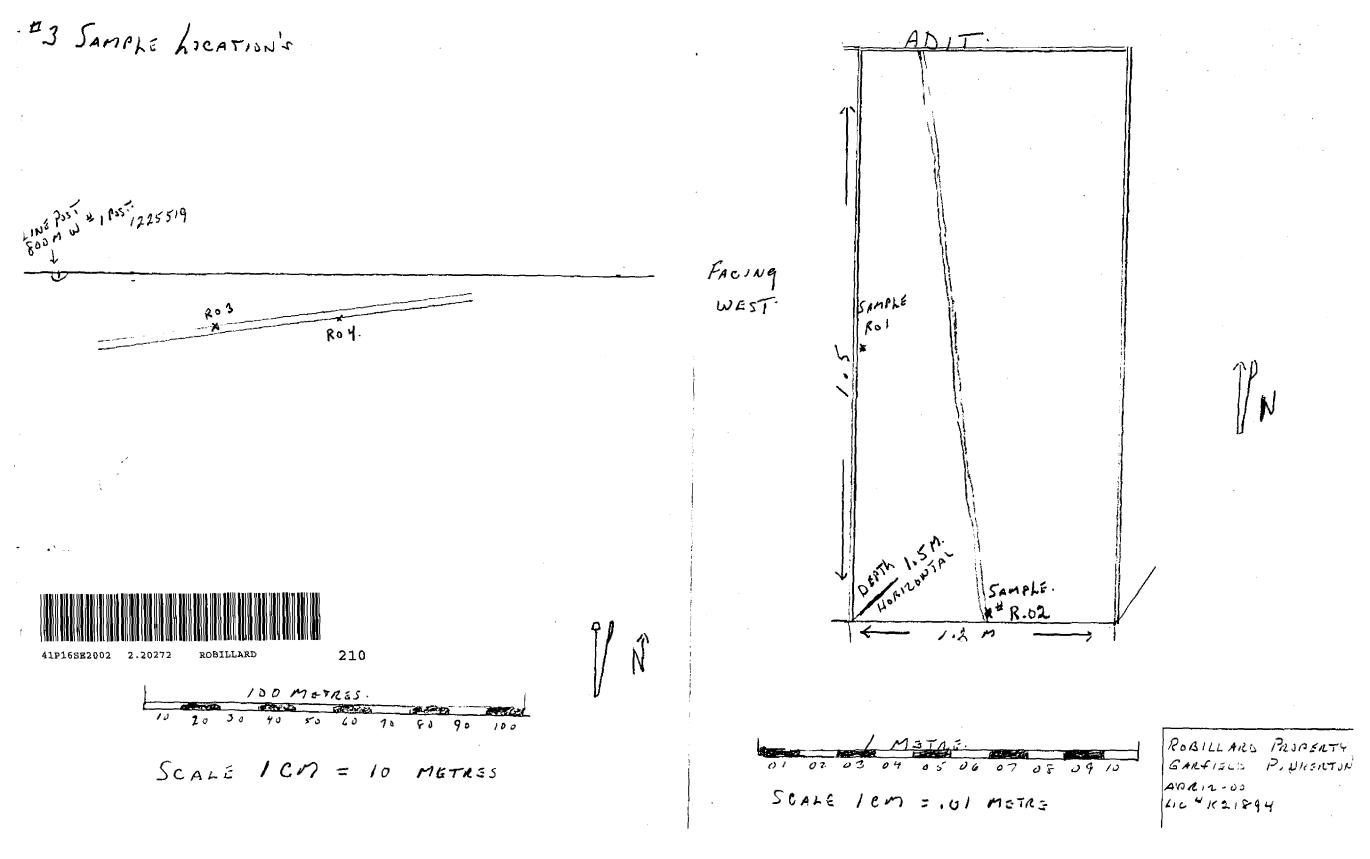

The trench was located on claim #1225519 & marked out. Also the quartz veining to the north & east were flagged. Close attention was paid to the rock face the edge of lake claim #1217791. A narrow quartz vein was found at the top. Close inspection at the bottom, broken mine rock was found. Clearing debris and rock away from the face. The top of a small indentation was visable.

Over the next couple of days the small adit was uncovered and cleaned out. A quartz vein in the face is approx. 12 to 20cm in width striking west approx. 270\* and dips north 75\*. A sample taken from the face assayed (R02) 5177PPB. R01 taken from wall rock. South side of adit. See attached assay sheet. Adit is 1.5m high 1.2m wide and 1.5m long.

In June the trench on claim #1225519 was cleaned out by hand, water was hauled from Robillard Lake by CO pickup and water tank mounted on trailer.. For washing a quartz vein from 3cm to 12cm in width runs full lenght of the trench approx 125m, pyrite and minor chalcois visible. Samples taken for assay show traces of au. ni. and zn. See attached assay sheet. See map #3 for samples from trench area.