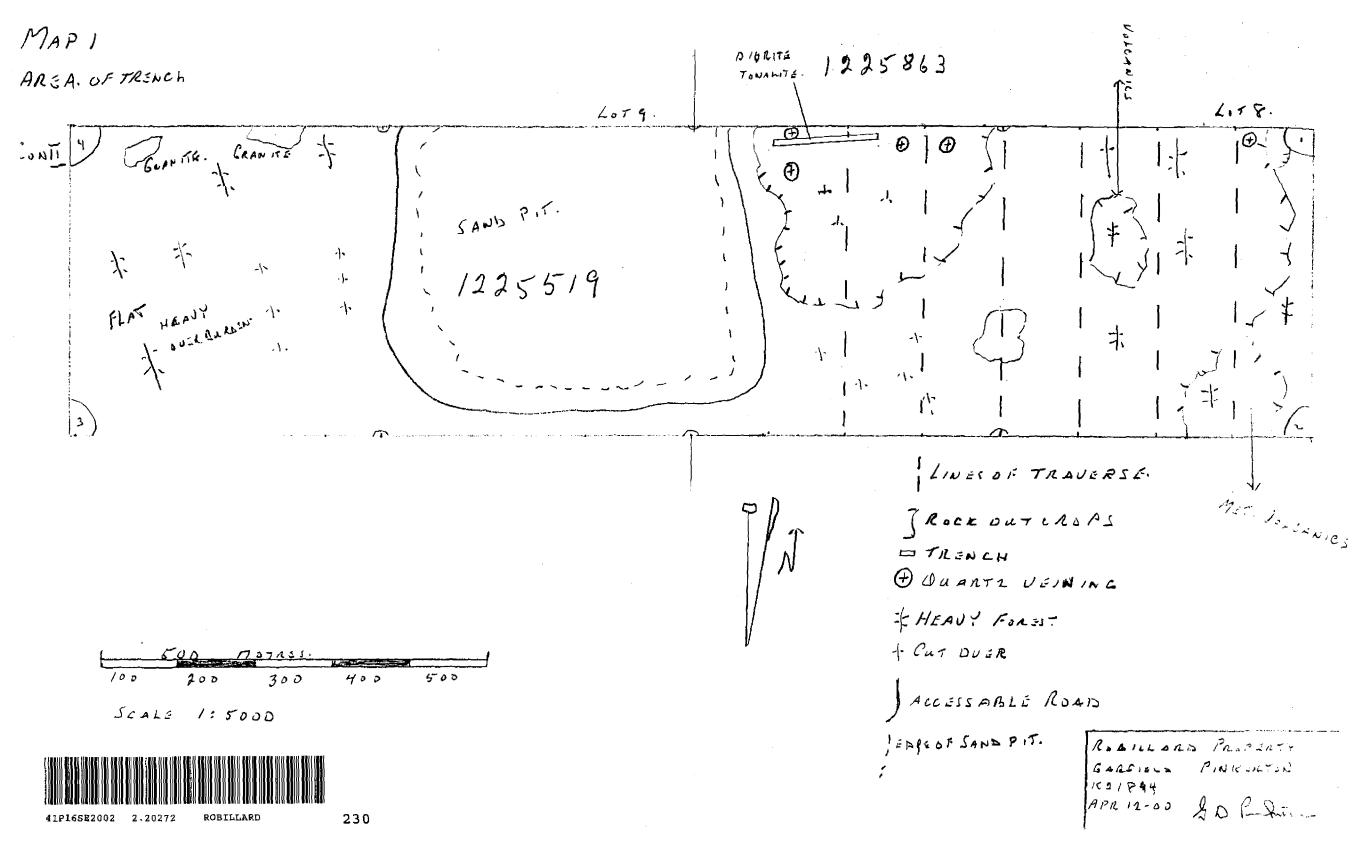

Prospecting & Work (physical) Started May 1999.

May 1, 2 & 3 were spent prospecting the rock outcrops on claim #1217791. This was the area in the SW corner of claim block. Remainder of claim is either heavy overburden or under the lake, and the east portion of claim #1225519.

The trench was located on claim #1225519 & marked out. Also the quartz veining to the north & east were flagged. Close attention was paid to the rock face the edge of lake claim #1217791. A narrow quartz vein was found at the top. Close inspection at the bottom, broken mine rock was found. Clearing debris and rock away from the face. The top of a small indentation was visable.

Over the next couple of days the small adit was uncovered and cleaned out. A quartz vein in the face is approx. 12 to 20cm in width striking west approx. 270\* and dips north 75\*. A sample taken from the face assayed (R02) 5177PPB. R01 taken from wall rock. South side of adit. See attached assay sheet. Adit is 1.5m high 1.2m wide and 1.5m long.

In June the trench on claim #1225519 was cleaned out by hand, water was hauled from Robillard Lake by CO pickup and water tank mounted on trailer.. For washing a quartz vein from 3cm to 12cm in width runs full lenght of the trench approx 125m, pyrite and minor chalcois visible. Samples taken for assay show traces of au. ni. and zn. See attached assay sheet. See map #3 for samples from trench area.