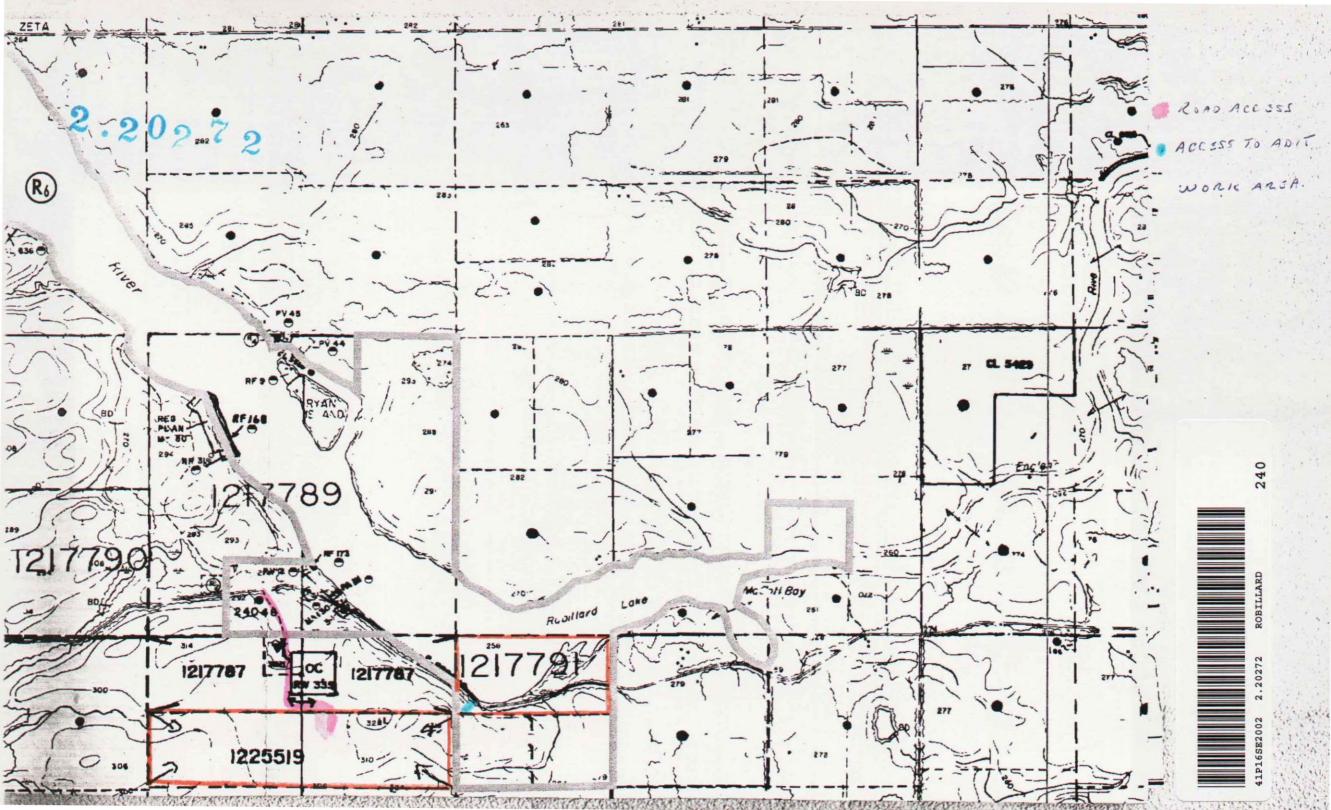

POBILIARD

A.M. 11:10 mg

7 8 910 1112 1

2.20272

Robillard Lake Project 1999-00 By Garfield Pinkerton & Jkate Exploration Inc.

Location:

Robillard Twp. Lot 7,8 & 9 Con II Temiskaming Dist. larder Lake Div. O G S Map 2501 Hills Lake Long 80\*.07' Lat 47\*47' See photo of claim map attached.

2.20272

41P16SE2002

010

Access:

Access to the property is directly off Hwy 560 at the edge of Robillard lake or Via the dump access road that exits Hwy 560 on pat claim #24046. This road is South off Hwy 560 200 m west of boat launch site. See road marked on photo of claim map.