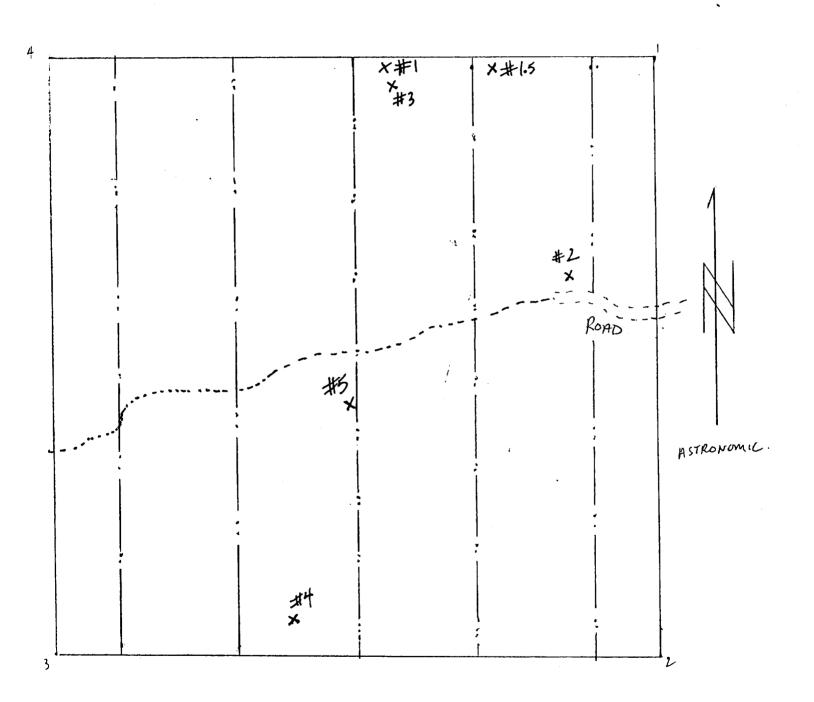

## DESCRIPTION OF SAMPLES

|   | Type of sample | Rock<br>Type           | Mineralization | Assay          | Results  |
|---|----------------|------------------------|----------------|----------------|----------|
| 1 | GRAB           | Tholeiite<br>Tholeiite | None<br>None   | 8 PPB<br>5 PPB | AU<br>AU |

# DESCRIPTION OF SAMPLES

| Sample<br>Number | Type of<br>Sample    | Rock<br>Type                                                       | Mineralization                                     | Assay                                | Results |
|------------------|----------------------|--------------------------------------------------------------------|----------------------------------------------------|--------------------------------------|---------|
| 2<br>3<br>4<br>5 | CHIP<br>CHIP<br>CHIP | Fe-Tholeiite<br>Tholeiite<br>Fe-Tholeiite<br>Pillowed<br>Tholeiite | 1/2 % pyrite<br>None<br>1/2 % pyrite<br>5 % pyrite | <5 PPB<br><5 PPB<br>11 PPB<br><5 PPB | AU      |

SCALE 1:2500

CLAIM No. 1134054

GRID LIMES ---

SKIDDERRAD -----

BERNHARDT #1

DETAILED LOCATION MAP OF PROSPECTING
SHOWING SAMPLE LOCATIONS.

SCALE 1: 2500 Claim No. 1134054 GRIDLINES ----

SKIDDER ROAD ----