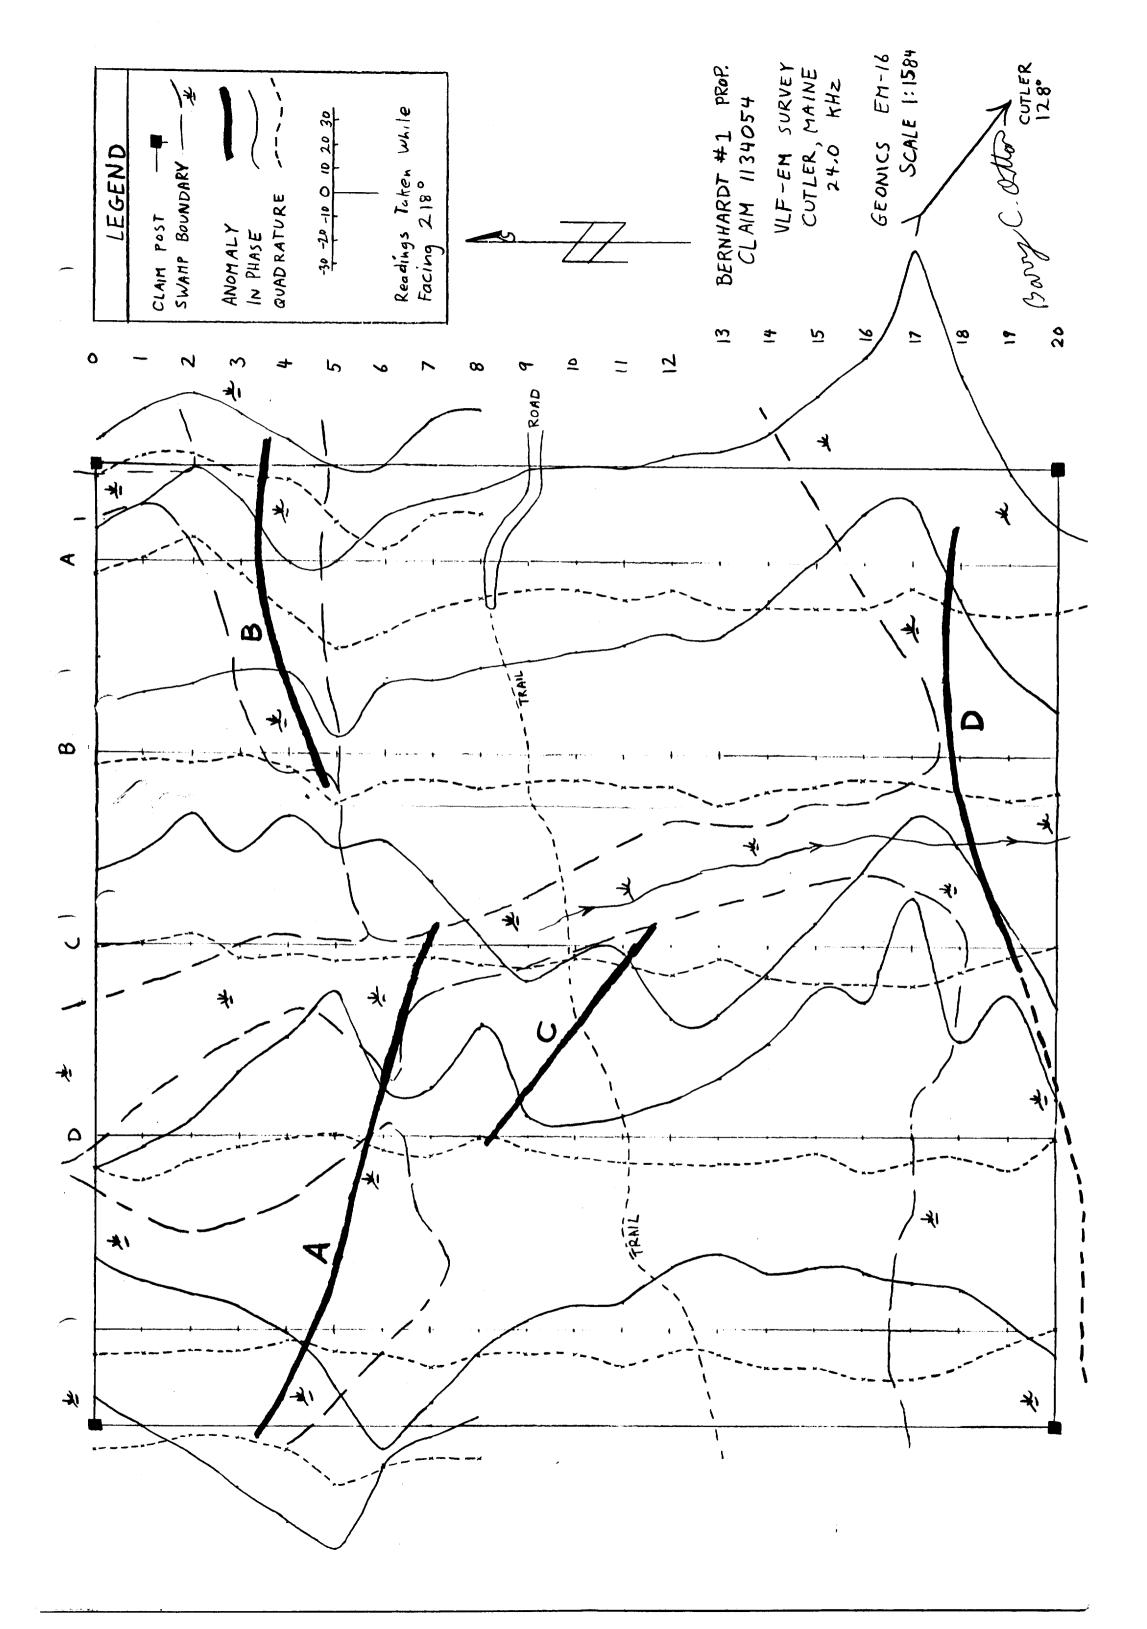

#### VLF-EM SURVEY

A VLF-EM survey was carried out on the property. A geonics EM-16 receiver was used with cutler maine as the transmitting station setting. The frequency from this station is 24 KHZ at a power of 1000 KW.

Readings were obtained of the In Phase and Quadrature signals at station intervals of 66 feet for a combined total of 248 readings. The results of the survey are presented as profiles on a map at a scale of 1: 1584.

The VLF-EM anomalies are labelled A to D on the prolific map and are described below. Anomaly A extends from station 3.5 on the west claim line to station 4 on line C. It is of moderate strength and appears to dip toward the north. The cause of the anomaly may be an overburden effect caused by the bedrock contact. This anomaly is given a low priority.

Anomaly B trends east-west from station 4.5 on line B to station 4.5 on line B to station 3.5 on the eastern claim line. It has a possible dip toward the north. The anomaly coincides with a swampy area which reduces its significance.

Anomaly C extends from station 8.5 on line D to station 11.5 on line C. It is of a weak and variable character but appears to be a true bedrock feature as there are no coincident swamps. It is given a moderate priority.

Anomaly D extends from approximately station 21 on line E to station 18.5 on line A. It is a very strong conductor and continuous. This character makes a graphitic horizon a possible cause. It also coincides with a major swamp. This conductor is given a low priority.

A north-south linear swamp and creek cuts through the entire claim. Anomalies A,B, and C appear to terminate at this feature which is probably caused by a fault at an azimuth of approximately 350°.

SCALE 1:2500