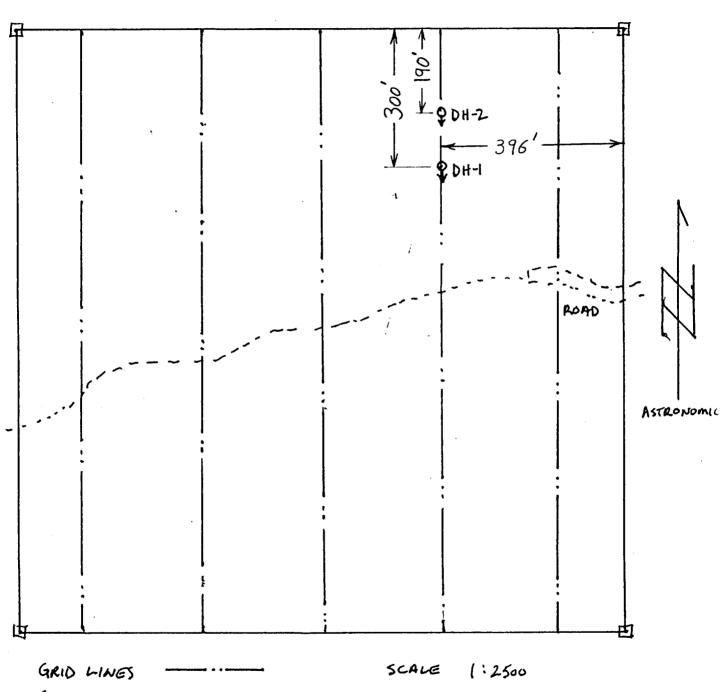

## DIAMOND DRILLING

Two diamond drill holes were completed on the property during 1990. DH 1 was collared on line B on the surface trace of VLF anomaly B. It was drilled at an azimuth of 180° at a dip of -45°. The entire hole cut a uniform unit of locally magnetic, pillowed volcanics. The best assay was 24 ppb Au over 10 feet.

DH 2 was collared behind DH 1. It intersected a non-magnetic, pillowed volcanic unit. Pyrite mineralization was noted in pillow selvages. This is probably also the form of mineralization found in the two well mineralized surface samples. The drill hole terminated at the approximate down dip extension of VLF anomaly B. No conductive features were intersected which suggests that the anomaly was wholly caused by the overlying swamp. No signification assays were obtained from DH 2.