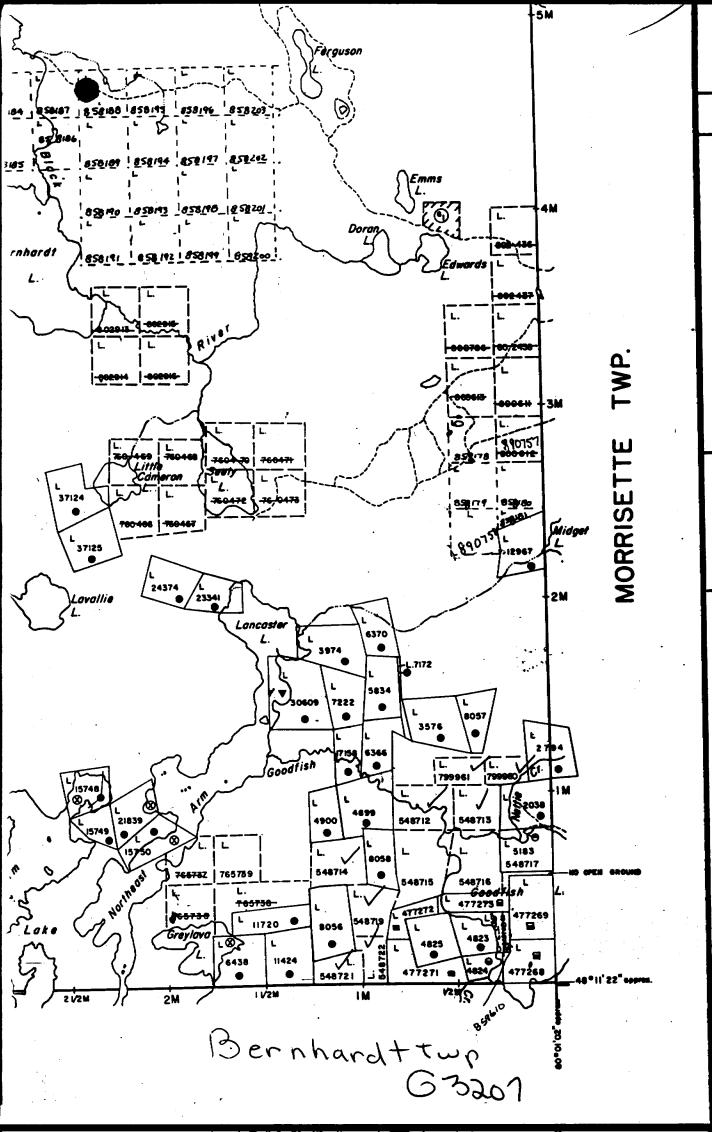

### DIAMOND DRILLING

Township: TECK Report No: 53

WORK PERFORMED FOR: F.T. O"CONNOR

RECORDED HOLDER: SAME AS ABOVE [ X]

: OTHER [ ]

| CLAIM NO. | HOLE NO.               | FOOTAGE      | DATE               | NOTE       |
|-----------|------------------------|--------------|--------------------|------------|
| L 800872  | Teck-86-1<br>Teck-86-2 | 305'<br>300' | July/86<br>July/86 | (1)<br>(1) |
|           | <b>~</b> ∧ <b>.</b>    | 1/605        |                    |            |