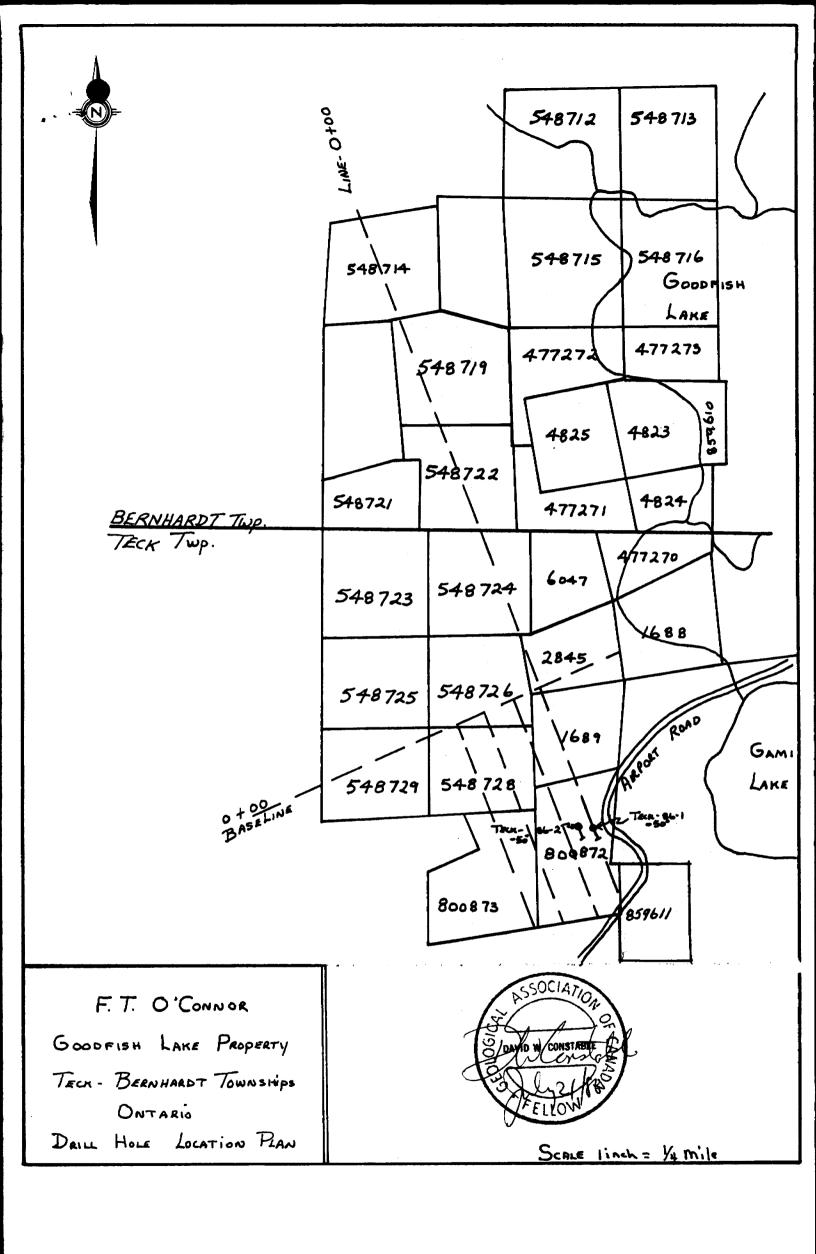

### DIAMOND DRILLING

Township: TECK Report No: 53

WORK PERFORMED FOR: F.T. O"CONNOR

RECORDED HOLDER: SAME AS ABOVE [ X]

: OTHER [ ]

| CLAIM NO. | HOLE NO.               | FOOTAGE      | DATE               | NOTE       |
|-----------|------------------------|--------------|--------------------|------------|
| L 800872  | Teck-86-1<br>Teck-86-2 | 305'<br>300' | July/86<br>July/86 | (1)<br>(1) |
|           | <b>~</b> ∧ <b>.</b>    | 1/605        |                    |            |