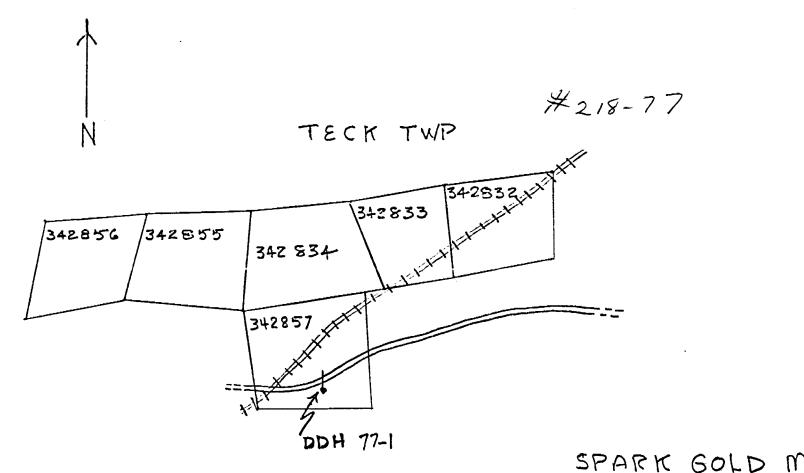

## Work performed by: Spark Gold Mines Limited

| Claim Nº | Hole NQ | Footage | Date    | Note |
|----------|---------|---------|---------|------|
| L 342857 | 77-1    | 303     | Sept/77 | (1)  |

## Notes:

(1) #218-77

| Ontario                                                                                                       | DIAN                                                                                         | INING ACT - MINISTRY OF | 3                                      | SOURCES                               |                                                              | every new hole, but fill in to<br>on first page for each hole. | Þ                         |                                                                                |                                       |        |               | ILL IN ON                                 |                                       | e no.<br>7-1                          | PAGE NO.  |
|---------------------------------------------------------------------------------------------------------------|----------------------------------------------------------------------------------------------|-------------------------|----------------------------------------|---------------------------------------|--------------------------------------------------------------|----------------------------------------------------------------|---------------------------|--------------------------------------------------------------------------------|---------------------------------------|--------|---------------|-------------------------------------------|---------------------------------------|---------------------------------------|-----------|
| DRILLING CO                                                                                                   | ING COMPANY<br>SRGUSON MINING<br>ATACHECUAN MINING<br>HOLE STARTED DATE COMPLETED DATE GOGED |                         |                                        | COLLAR                                | ROM TRUE NORTH 303                                           | DIP OF HOLE AT                                                 |                           | LOCATION OF HOLE IN RELATION TO A<br>FIXED POINT ON THE CLAIM<br>600 FT W OF E |                                       |        |               |                                           | CLA                                   | 11M NO.<br>4285                       | 2         |
| DATE HOLES                                                                                                    | STARTED                                                                                      | DATE COMPLETE           | , <sub>0</sub><br>77                   | DATE LOGGED                           | LOGGED BY<br>T.A HILL                                        | ft ]                                                           |                           | BOUNDARY 01-<br>CLAIM NO 342857                                                |                                       |        | LOCATION      | ION (Tp., Lot, Con. OR Lat. and Long.)    |                                       |                                       |           |
| IT/9/77 ZI/9/77 24/9/<br>EXPLORATION CO., OWNER OR OPTIONEE DATE SUBMIT<br>SPARK ECLIS MINES LTD. DATE SUBMIT |                                                                                              | DATE SUBMITTED          | D SUBMITTED BY (Signature) ft          |                                       | - 30'                                                        | 30'S OF ROAD                                                   |                           |                                                                                | TECK                                  |        |               |                                           |                                       |                                       |           |
|                                                                                                               |                                                                                              |                         | To still                               | ft ]                                  | CRO                                                          | CROSSING CLA                                                   |                           |                                                                                | SIZE                                  |        | of CORE 13/8" |                                           |                                       |                                       |           |
| FOOTAC                                                                                                        | GE<br>TO                                                                                     | ROCK TYPE               |                                        | Colour,                               | DESCRIPTION<br>grain size, texture, minerals, alteration, et | ·····                                                          | PLANAR<br>FEATUR<br>ANGLE |                                                                                | YOUR<br>Sample<br>Number              | SAMPLE | FOOTAGE       | SAMPLE                                    | AU                                    | ASSAYS +                              | 77:57     |
| 0                                                                                                             | g                                                                                            | CASING<br>CASING SET    |                                        |                                       |                                                              | ·                                                              |                           |                                                                                |                                       | -      |               |                                           |                                       |                                       |           |
|                                                                                                               | 21/2                                                                                         | GREYWACKE<br>SEISIMENTS | ) ~l                                   | abanded                               | - which along                                                |                                                                | -                         |                                                                                |                                       | 116%   | 112/2         | 1 11                                      |                                       |                                       | 7         |
|                                                                                                               |                                                                                              | TRACHYTES<br>SEDIMENTS  | mod                                    |                                       | · cautic string                                              | ata - chung                                                    |                           |                                                                                | 2                                     | 179    | 180           | 1 $f$ | · · · · · · · · · · · · · · · · · · · | alf                                   | the fight |
|                                                                                                               |                                                                                              |                         | la ja                                  | 2 - 1 da                              | canceral op                                                  | yule and                                                       |                           |                                                                                | 4                                     | 239    | 240           |                                           |                                       | inte a                                | KUN A     |
| 264 3                                                                                                         | 63                                                                                           | STENTIE                 |                                        | non pa                                | man alt - all                                                | la china                                                       |                           |                                                                                | 6                                     | 300    | 301           | 1/1                                       |                                       | at in                                 | perp      |
| 313                                                                                                           | EN                                                                                           | L I HIE                 |                                        |                                       |                                                              |                                                                |                           | -                                                                              |                                       |        |               |                                           |                                       | <i>qq</i> s                           |           |
|                                                                                                               |                                                                                              |                         |                                        |                                       |                                                              |                                                                |                           |                                                                                | ······                                |        |               |                                           |                                       |                                       |           |
|                                                                                                               |                                                                                              |                         |                                        | · · · · · · · · · · · · · · · · · · · |                                                              |                                                                |                           |                                                                                |                                       |        |               |                                           |                                       | · · · · · · · · · · · · · · · · · · · |           |
|                                                                                                               |                                                                                              |                         |                                        | · · · · · · · · · · · · · · · · · · · |                                                              |                                                                |                           |                                                                                |                                       |        |               |                                           |                                       |                                       | <u>+</u>  |
|                                                                                                               |                                                                                              |                         |                                        | ·····                                 |                                                              |                                                                |                           |                                                                                |                                       |        |               |                                           |                                       | · · · · · · · · · · · · · · · · · · · |           |
|                                                                                                               |                                                                                              |                         |                                        |                                       |                                                              |                                                                |                           |                                                                                |                                       |        |               |                                           |                                       |                                       | +         |
|                                                                                                               |                                                                                              |                         |                                        |                                       |                                                              |                                                                |                           |                                                                                | ·····                                 |        |               |                                           |                                       |                                       |           |
|                                                                                                               |                                                                                              |                         |                                        |                                       |                                                              | · · · · · · · · · · · · · · · · · · ·                          |                           |                                                                                | · · · · · · · · · · · · · · · · · · · |        |               |                                           | ·····                                 |                                       |           |
|                                                                                                               |                                                                                              |                         |                                        |                                       | ·····                                                        |                                                                |                           |                                                                                |                                       |        |               |                                           | · .                                   |                                       |           |
|                                                                                                               |                                                                                              |                         | ······································ |                                       |                                                              | · · · · · · · · · · · · · · · · · · ·                          |                           |                                                                                |                                       |        |               |                                           |                                       |                                       |           |
|                                                                                                               |                                                                                              |                         |                                        |                                       |                                                              |                                                                |                           |                                                                                |                                       |        | <b></b>       |                                           |                                       |                                       |           |
|                                                                                                               |                                                                                              |                         |                                        |                                       |                                                              |                                                                |                           |                                                                                |                                       |        |               |                                           |                                       |                                       |           |

- -- --

ļ

t

SPARK GOLD MINES LTD DRILLING PROGRAM 1977 CLAIM 342857 TECKTWG Scale 1"= 20 ch 24/9/77

TANIEL