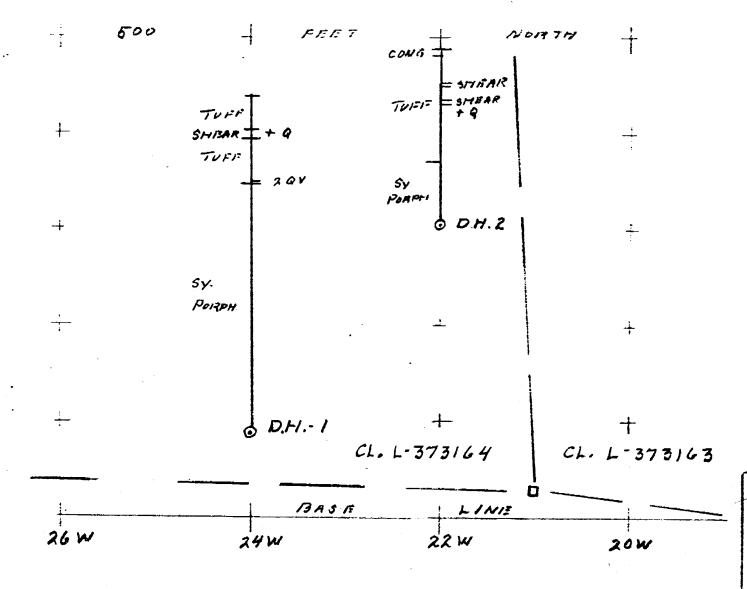

010

Diamond Drilling

Township of TECK

Report Nº: 26

Work performed by: Lormac Explorations Limited

| Claim Nº | Hole Nº | Footage | Date   | Note |
|----------|---------|---------|--------|------|
| L 373164 | 1       | 440.01  | Dec/75 | (1)  |
|          | 2       | 243.0   | Dec/75 | (1)  |
|          |         | 683     |        |      |

Notes:

(1) #301-75

LORMAC EXPLORATIONS

PLAN OF DAILLING TECH TWP. DEC. 75

IN. = 100 FT. by M. OSDEN

THE MINING ACT - MINISTRY OF NATURAL RESOURCES DIAMOND DRILLING LOG

Start a new page for every new hole, but fill in top portion of form only on first page for each hole.