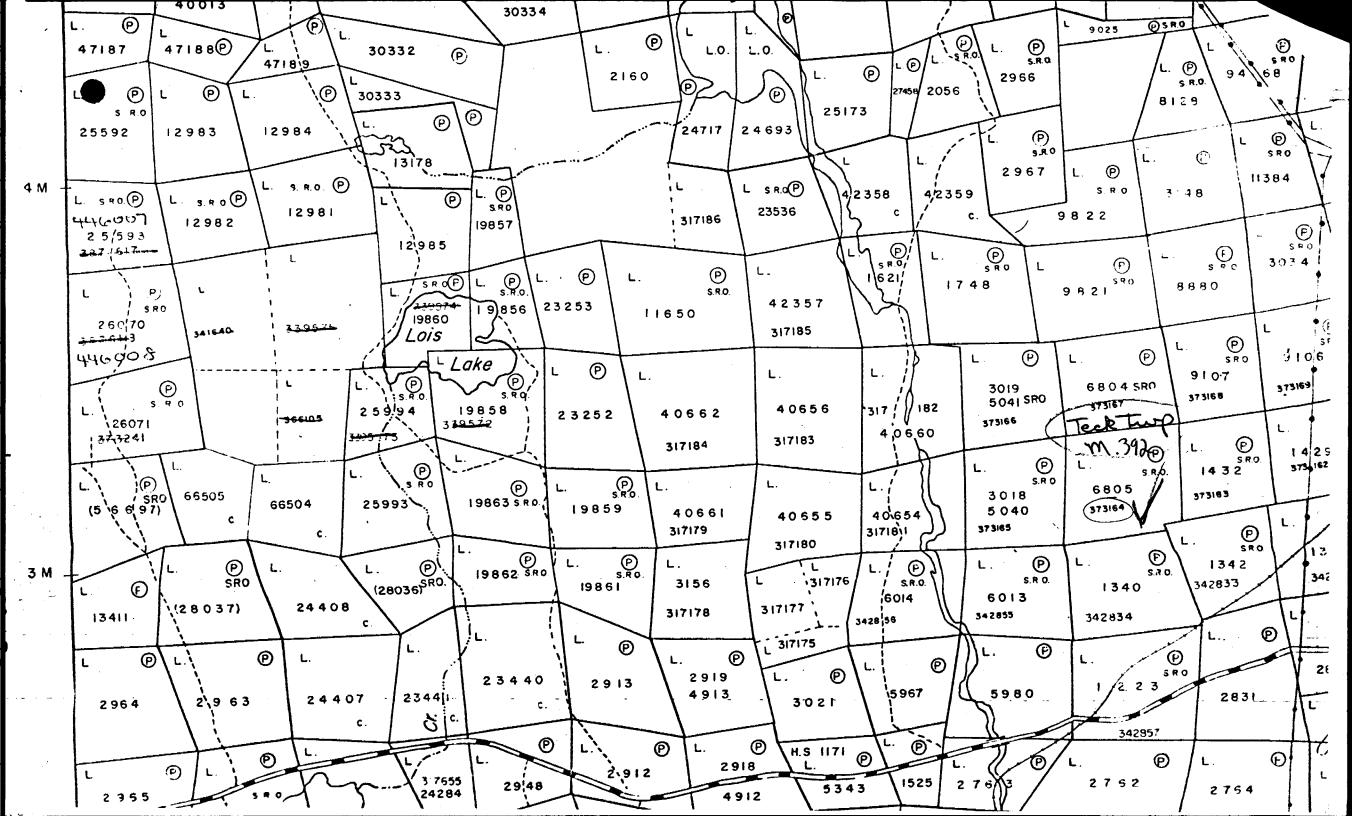

010

Diamond Drilling

Township of TECK

Report Nº: 26

Work performed by: Lormac Explorations Limited

| Claim Nº | Hole Nº | Footage | Date   | Note |
|----------|---------|---------|--------|------|
| L 373164 | 1       | 440.01  | Dec/75 | (1)  |
|          | 2       | 243.0   | Dec/75 | (1)  |
|          |         | 683     |        |      |