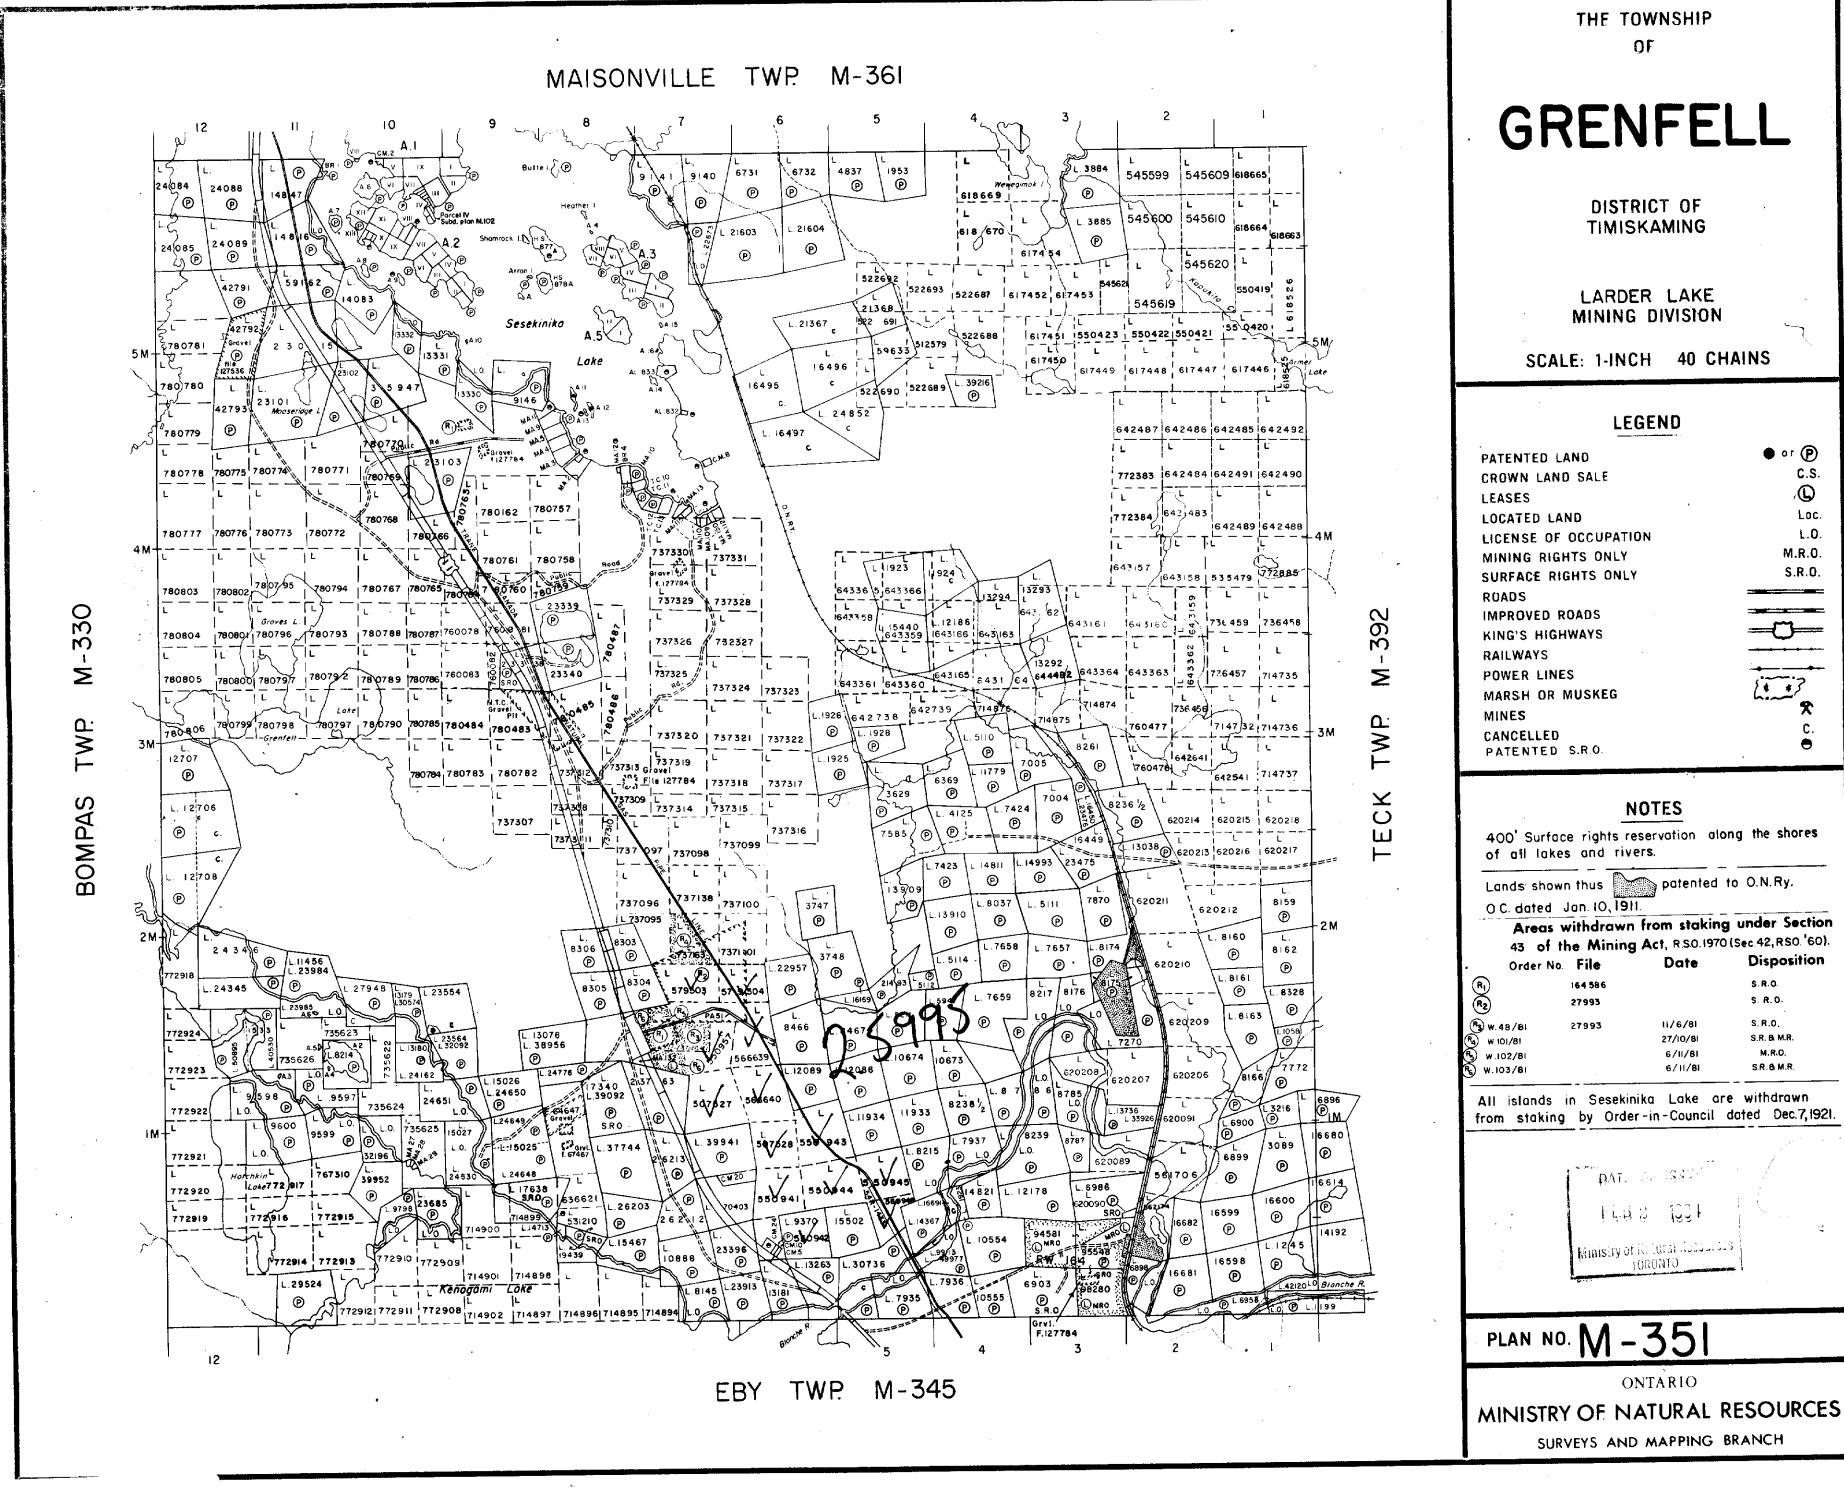

#### <u>P R O P E R T Y</u>

The property consists of 13 contiguous unpatented mining claims near the south boundary of Grenfell Township in Northern Ontario. The claims are numbered as follows:

L507527 and L507528

L550941 to L550946 inclusive

L550957

L566639 and L566640

L579503 and L579504

#### LOCATION and ACCESS

The property is located approximately 9 miles west-southwest of the City of Kirkland Lake, Ontario.

Access to the property is by bush road east from Highway #11.

An Ontario Hydro power line crosses near the north boundary of the claim group and a Northern Ontario natural gas pipeline passes through the east side of the claim group in a generally north-south direction.

As this area was previously untested by this drill and it was not known if it would penetrate, this basal till survey has been in the nature of a reconnaissance survey with widely spaced holes.

In all, 17 holes totalling 234 feet were drilled in three 'fences' with holes spaced at 400 foot intervals.

#### RESULTS of SURVEY

In the north fence containing Holes 1 to 6, Holes

1, 2 and 3 show gold mineralization in the basal till. The
same three holes gave comparable or even higher assays in the
humus layer. Holes 5 and 6 were both drilled in boulder beds
and never reached bedrock so this area cannot be ruled out.

In the second fence or tier of holes which were drilled approximately half-way between the north and south boundaries there were seven holes drilled. Holes 8, 9, 11, 12 and 13 have gold values in the basal till, with Hole 13 having the highest gold values encountered. Four of the five holes, numbers 9, 11, 12 and 13, were shallow and no separation was made for humus or basal till samples. Hole number 8 showed no gold in the humus sample.

In the south fence, with Holes 14 to 17 inclusive, only Hole 17 showed the presence of gold. However, Holes 14 and 17 did not penetrate the varved clay layer so no basal till sample was obtained.

Silver samples gave no values in any of the samples sent for assay.