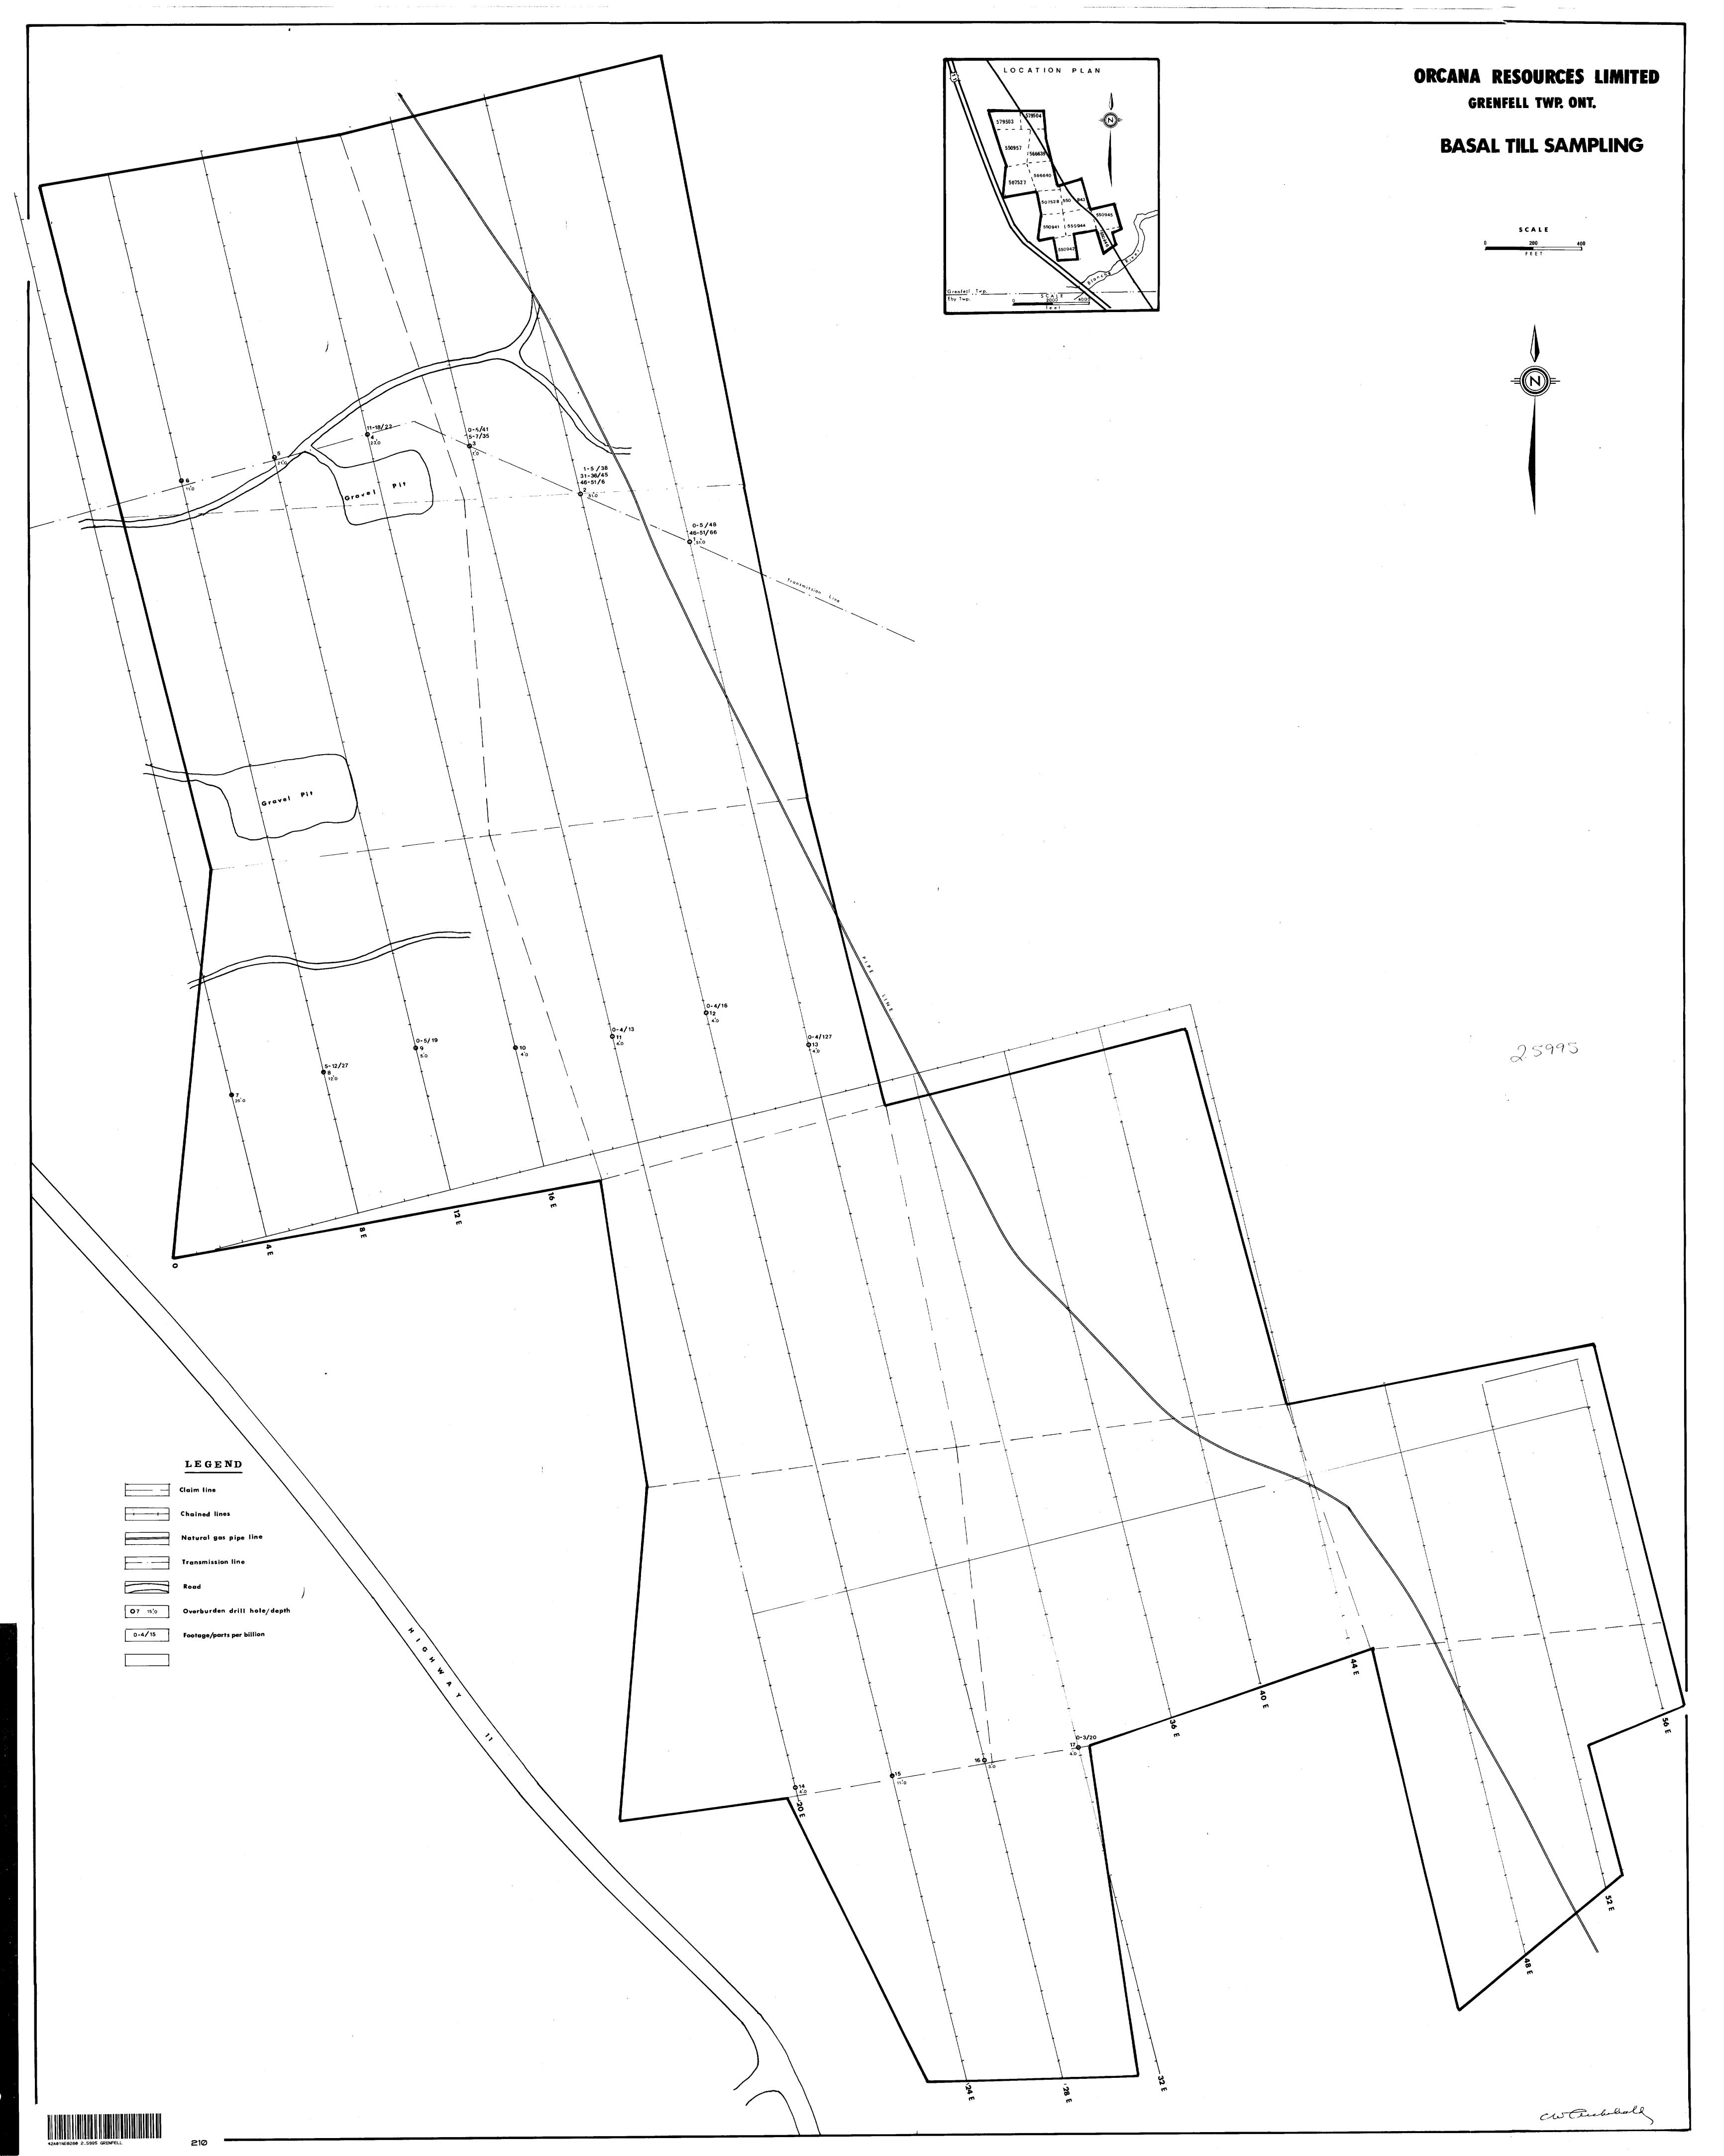

As this area was previously untested by this drill and it was not known if it would penetrate, this basal till survey has been in the nature of a reconnaissance survey with widely spaced holes.

In all, 17 holes totalling 234 feet were drilled in three 'fences' with holes spaced at 400 foot intervals.

Samples were taken and sent for assay from the humus layer, the basal till and in some cases between the two.

#### RESULTS of SURVEY

In the north fence containing Holes 1 to 6, Holes

1, 2 and 3 show gold mineralization in the basal till. The
same three holes gave comparable or even higher assays in the
humus layer. Holes 5 and 6 were both drilled in boulder beds
and never reached bedrock so this area cannot be ruled out.

In the second fence or tier of holes which were drilled approximately half-way between the north and south boundaries there were seven holes drilled. Holes 8, 9, 11, 12 and 13 have gold values in the basal till, with Hole 13 having the highest gold values encountered. Four of the five holes, numbers 9, 11, 12 and 13, were shallow and no separation was made for humus or basal till samples. Hole number 8 showed no gold in the humus sample.

In the south fence, with Holes 14 to 17 inclusive, only Hole 17 showed the presence of gold. However, Holes 14 and 17 did not penetrate the varved clay layer so no basal till sample was obtained.

Silver samples gave no values in any of the samples sent for assay.

The holes were widely spread in order to learn if basal till samples could be obtained at various locations on the property, but only 50% of the holes were successful.

Of the seventeen holes drilled, numbers 5, 6, 14 and 17 did not reach bedrock and it is doubtful if Holes 4, 9, 10 and 11 reached the basal till.