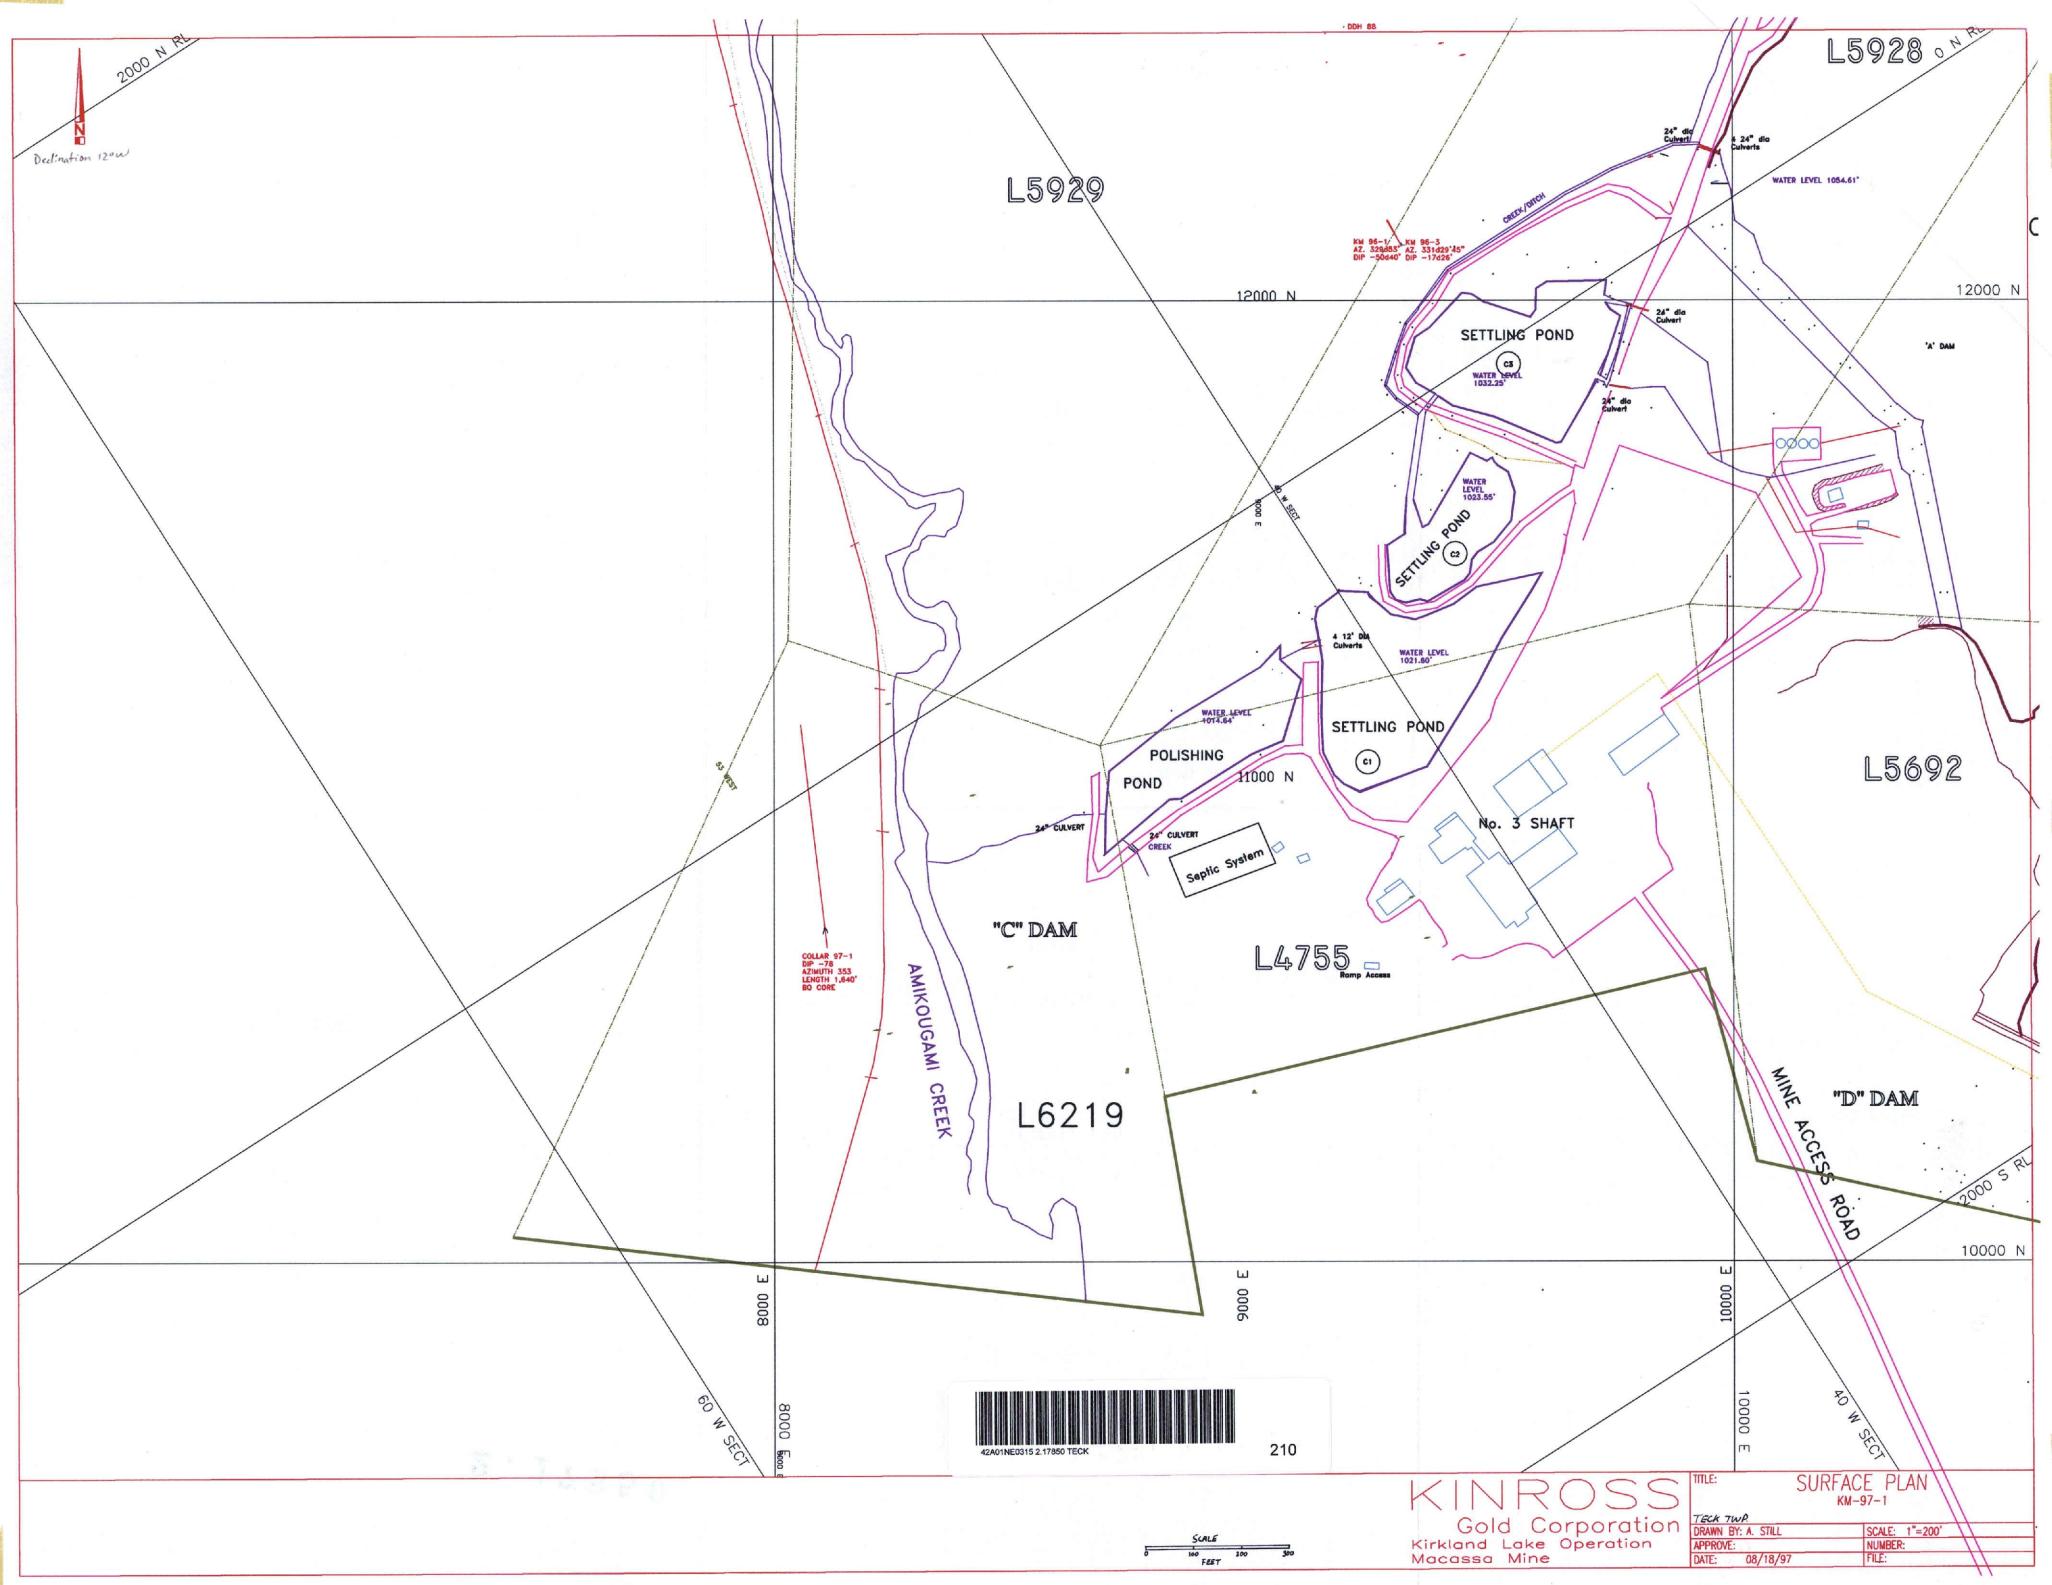

, township access . trail, bush.

Shoreline (original)

Transmission line .
Wooded area . . . .

# DISPOSITION OF CROWN LANDS

PROVINCIAL RECORDING OFFICE - SUBBURY

DATE OF ISSUE

SEP 1 2 1997

THE INFORMATION THAT APPEARS ON THIS MAP HAS BEEN COMPILED FROM VARIOUS SOURCES, AND ACCURACY IS NOT GUARANTEED. THOSE WISHING TO STAKE MINING CLAIMS SHOULD CONSULT WITH THE MINING RECORDER, MINISTRY OF NORTHERN DEVELOPMENT AND MINES, FOR ADDITIONAL INFORMATION ON THE STATUS OF THE LANDS SHOWN HEREON.

CIRCULATED SEPT 23/93

ARCHIVED DEC. 10. 10

ARCHIVED AFR. 27/96.

Map base and land disposition drafting by Surveys and Mapping Branch, Ministry of Natural Resources.

The disposition of land, location of lot fabric and parcel boundaries on this index was compiled for administrative purposes only.



| N 00 00             | X 0 0 0 0 0 0 0 0 0 0 0 0 0 0 0 0 0 0 0 | N 0 0 S           |                 | 1<br>0<br>0<br>0<br>N                               | 1 0 0 N                                           | 200N                                           | 300 N                               | 0 0 4<br>N 0 0 4     | 500N | 5.       |
|---------------------|-----------------------------------------|-------------------|-----------------|-----------------------------------------------------|---------------------------------------------------|------------------------------------------------|-------------------------------------|----------------------|------|----------|
| -100EL              |                                         | - A               |                 |