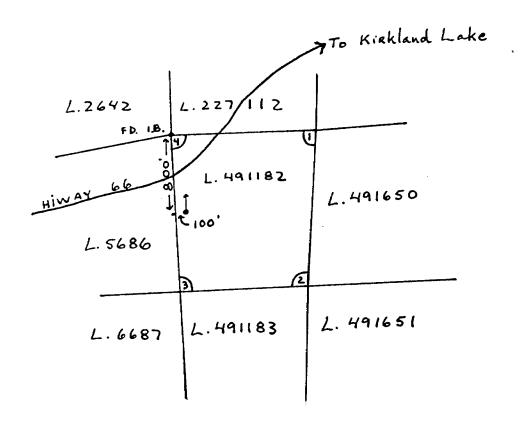

# DIAMOND DRILLING

TOWNSHIP: TECK

REPORT No.: 39

WORK PERFORMED BY: LAMPE RESOURCE CO. LTD.

| CLAIM No. | HOLE No. | FOOTAGE | DATE   | NOTE |  |
|-----------|----------|---------|--------|------|--|
| L 491182  | AK-1     | 201.0   | Feb/81 | (1)  |  |