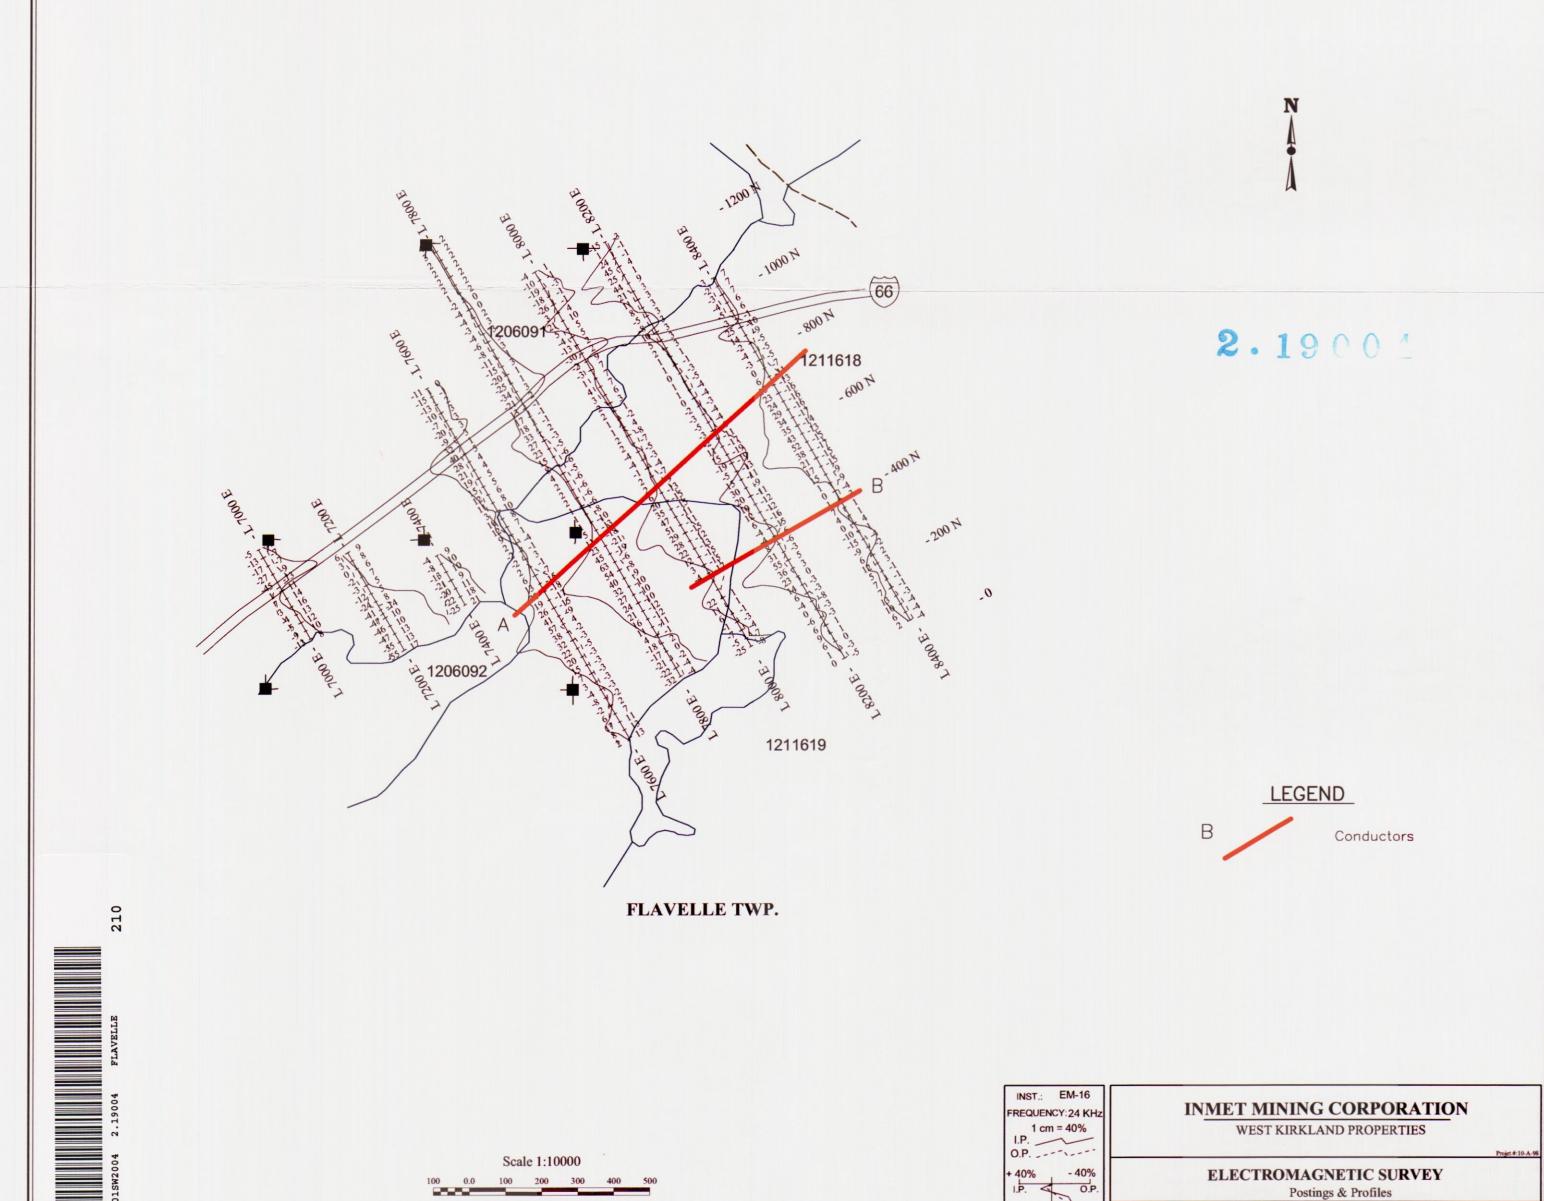

#### IV - V L F ELECTROMAGNETIC SURVEY:

The survey was carried out along part of a pre-established grid whose base line strikes at 60 degrees; cross lines of irregular lengths occur at every 200 m intervals. A total of 7 line Km. have been covered by the V L F electromagnetic survey.

#### - Instrumentation:

A Geonics' EM-16 V L F unit was used for the survey tuned to station

NAA emitting at 24.0 KHz. Readings were taken at every 25 m intervals.

#### - Data Presentation:

The data were plotted on a map at the sscale of 1:10 000; the report includes a map with profiles of the "In-phase" and "Out of phase" componants.

#### - Interpretation:

Two distinct conductors have been outlined by the survey, both trend in a direction more or less parallel to the base line. These are briefly described as follows:

#### **Conductor "A":**

This long conductor traverses all of the surveyed lines between 800 N and 600 N. Its strongest response has been observed along line 7800 E. the conductor axis traverses this line at 600 N.

#### Conductor "B":

This conductor traverses lines 8000 E, 8 200 E and 8 400 E in the vicinity of 400 N. The optimum response obtained fron this anomaly has been observed along line 8 200 E.

Both conductors outlined by the survey are relatively strong and pervasive thus suggesting the presence of major fault systems.