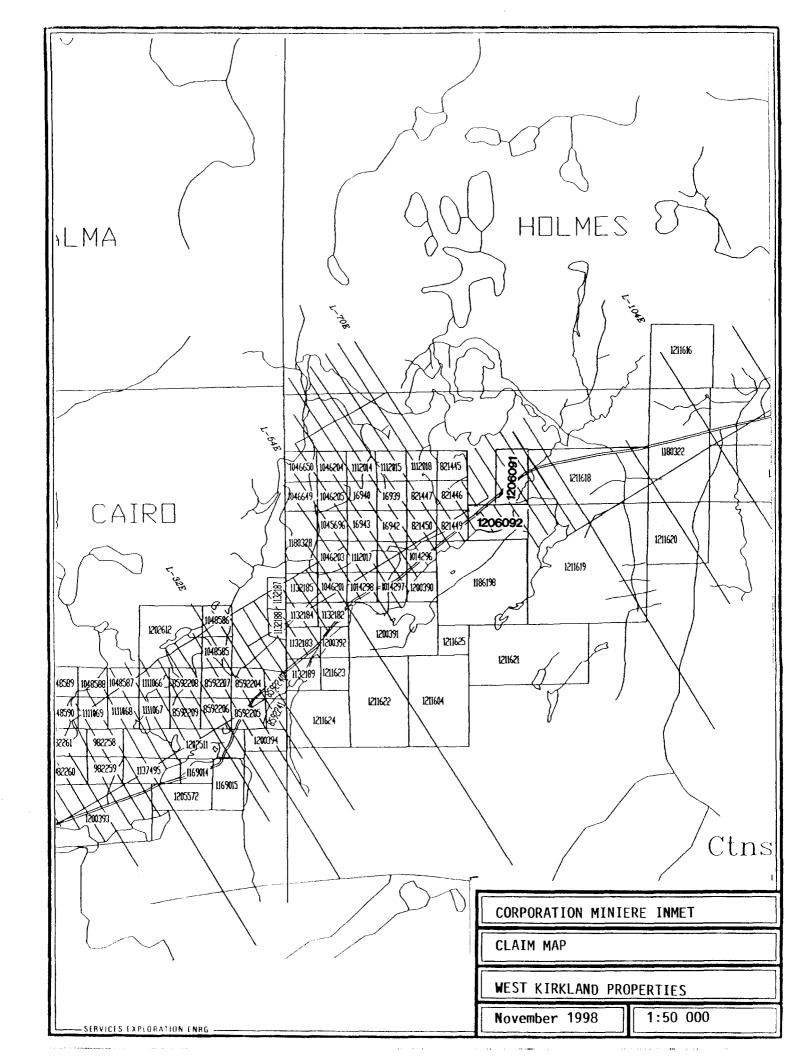

1 - Claim Map

2 - Location Map

3 - Location Map

#### **II - PROPERTY:**

The "West Kirkland Properties" include a large number of claims; the V L F electromagnetic survey covered parts of claims 1206091, 1206092, 1211618 and 1211619.

#### III - LOCATION & ACCESSIBILITY:

The four claims are located in the northwestern corner of Flavelle township at an approximate distance of 35 Km southwest of Kirkland Lake.

From Kirkland Lake, the area may be reached by driving southwestwards along highway 66 for a distance of 40 Km.; the highway traverses claims 1206091, 1206092 and 1211618.