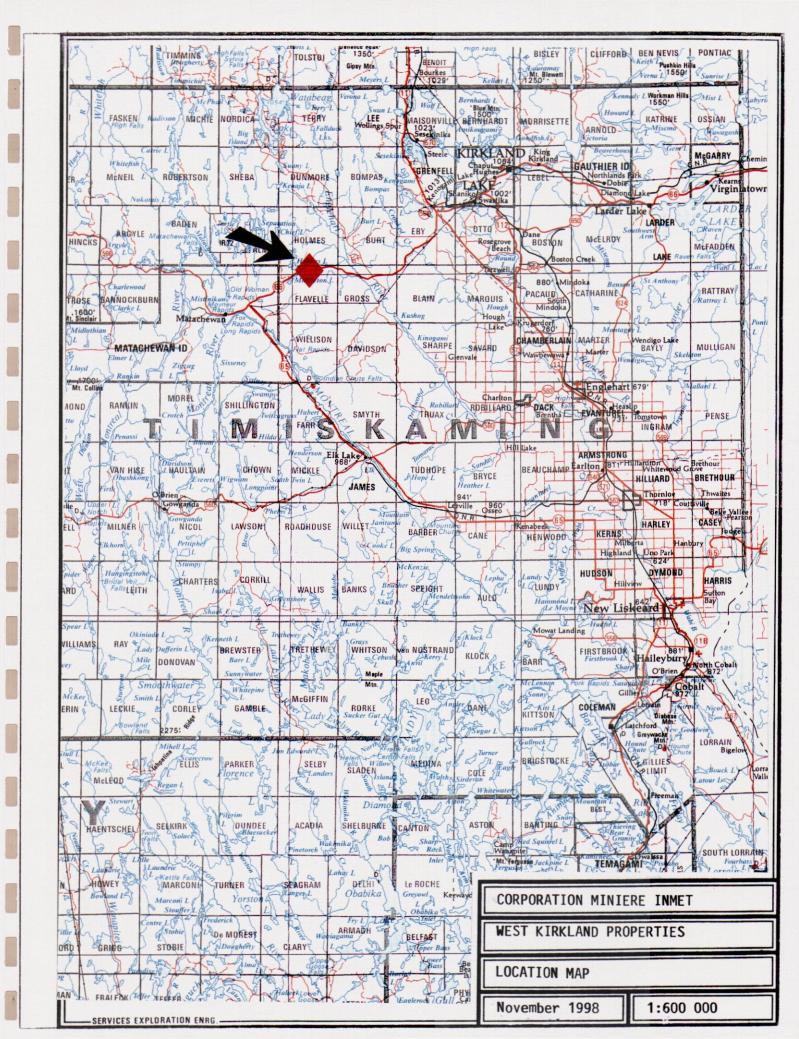

1 - Claim Map

2 - Location Map

3 - Location Map

#### III - LOCATION & ACCESSIBILITY:

The four claims are located in the northwestern corner of Flavelle township at an approximate distance of 35 Km southwest of Kirkland Lake.

From Kirkland Lake, the area may be reached by driving southwestwards along highway 66 for a distance of 40 Km.; the highway traverses claims 1206091, 1206092 and 1211618.