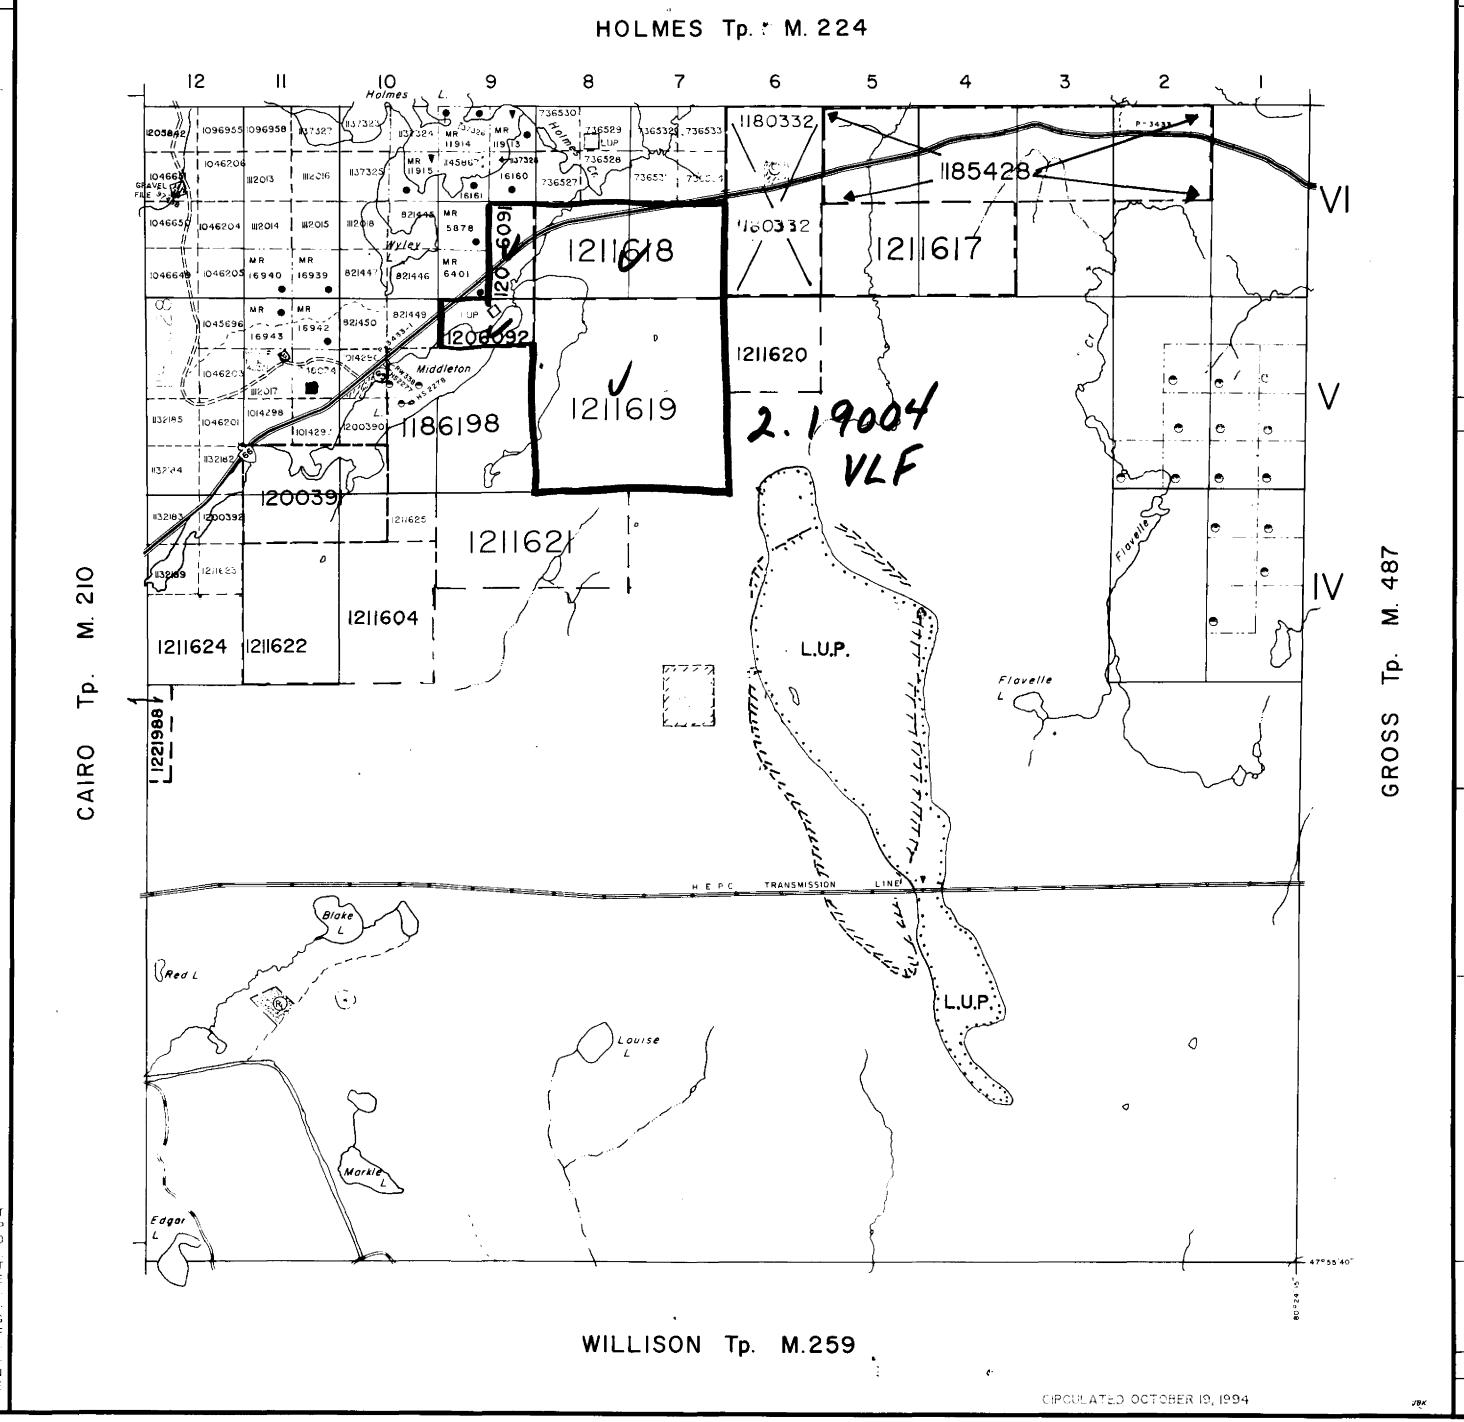

#### **II - PROPERTY:**

The "West Kirkland Properties" include a large number of claims; the V L F electromagnetic survey covered parts of claims 1206091, 1206092, 1211618 and 1211619.

#### III - LOCATION & ACCESSIBILITY:

The four claims are located in the northwestern corner of Flavelle township at an approximate distance of 35 Km southwest of Kirkland Lake.

From Kirkland Lake, the area may be reached by driving southwestwards along highway 66 for a distance of 40 Km.; the highway traverses claims 1206091, 1206092 and 1211618.