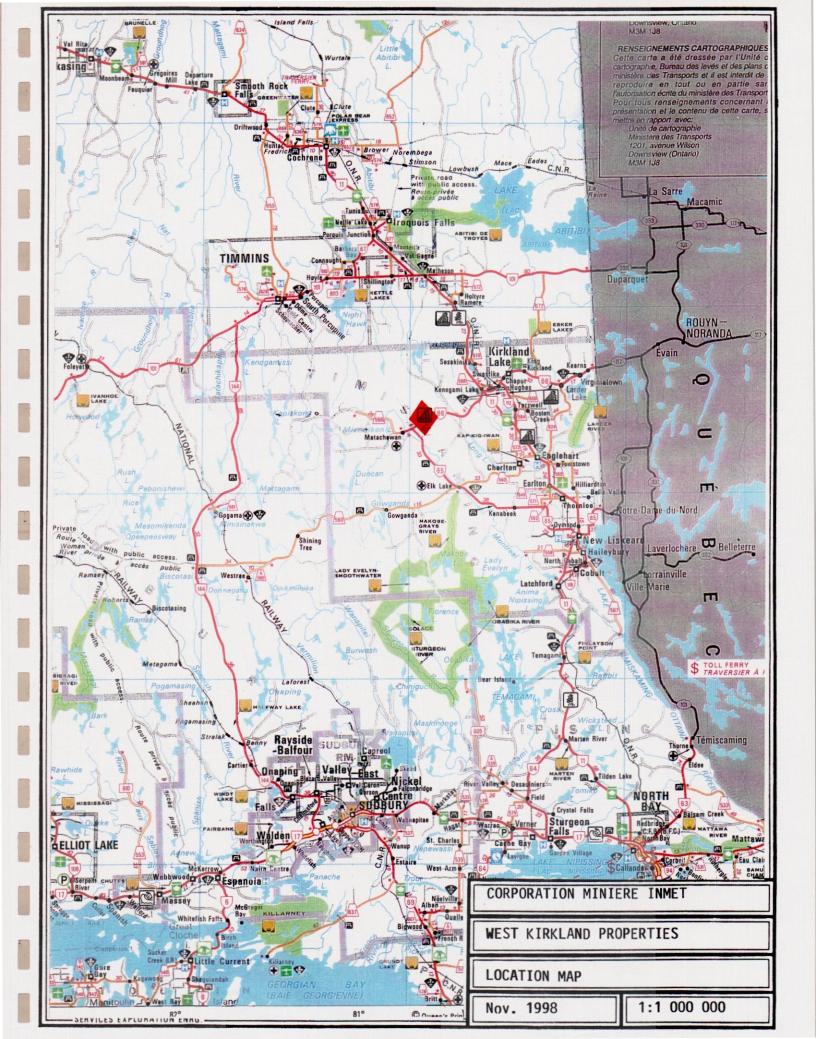

#### III - LOCATION & ACCESSIBILITY:

The four claims are located in the northwestern corner of Flavelle township at an approximate distance of 35 Km southwest of Kirkland Lake.

From Kirkland Lake, the area may be reached by driving southwestwards along highway 66 for a distance of 40 Km.; the highway traverses claims 1206091, 1206092 and 1211618.