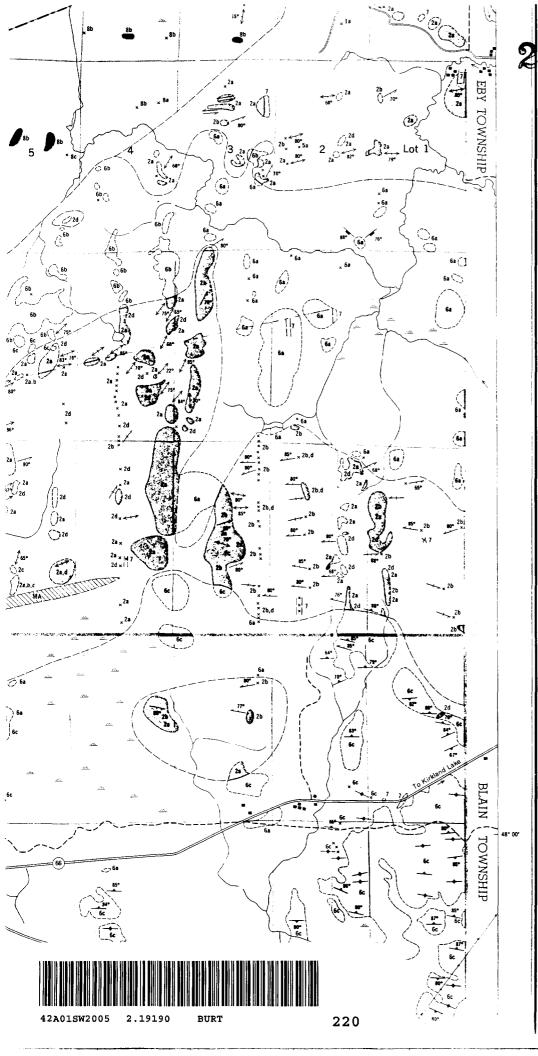

1) Nature of rocks : Mafic and Intermediate Volcanic Rock

2) Assay Certificates :

| 3) A) | Fern Rivard with Plugger included |           |
|-------|-----------------------------------|-----------|
| Sept  | 4/98                              | \$100/day |
| Oct   | 26/98                             | \$100/day |
| Nov   | 6/98                              | \$100/day |
| Aug   |                                   | \$100/day |
| •     |                                   |           |