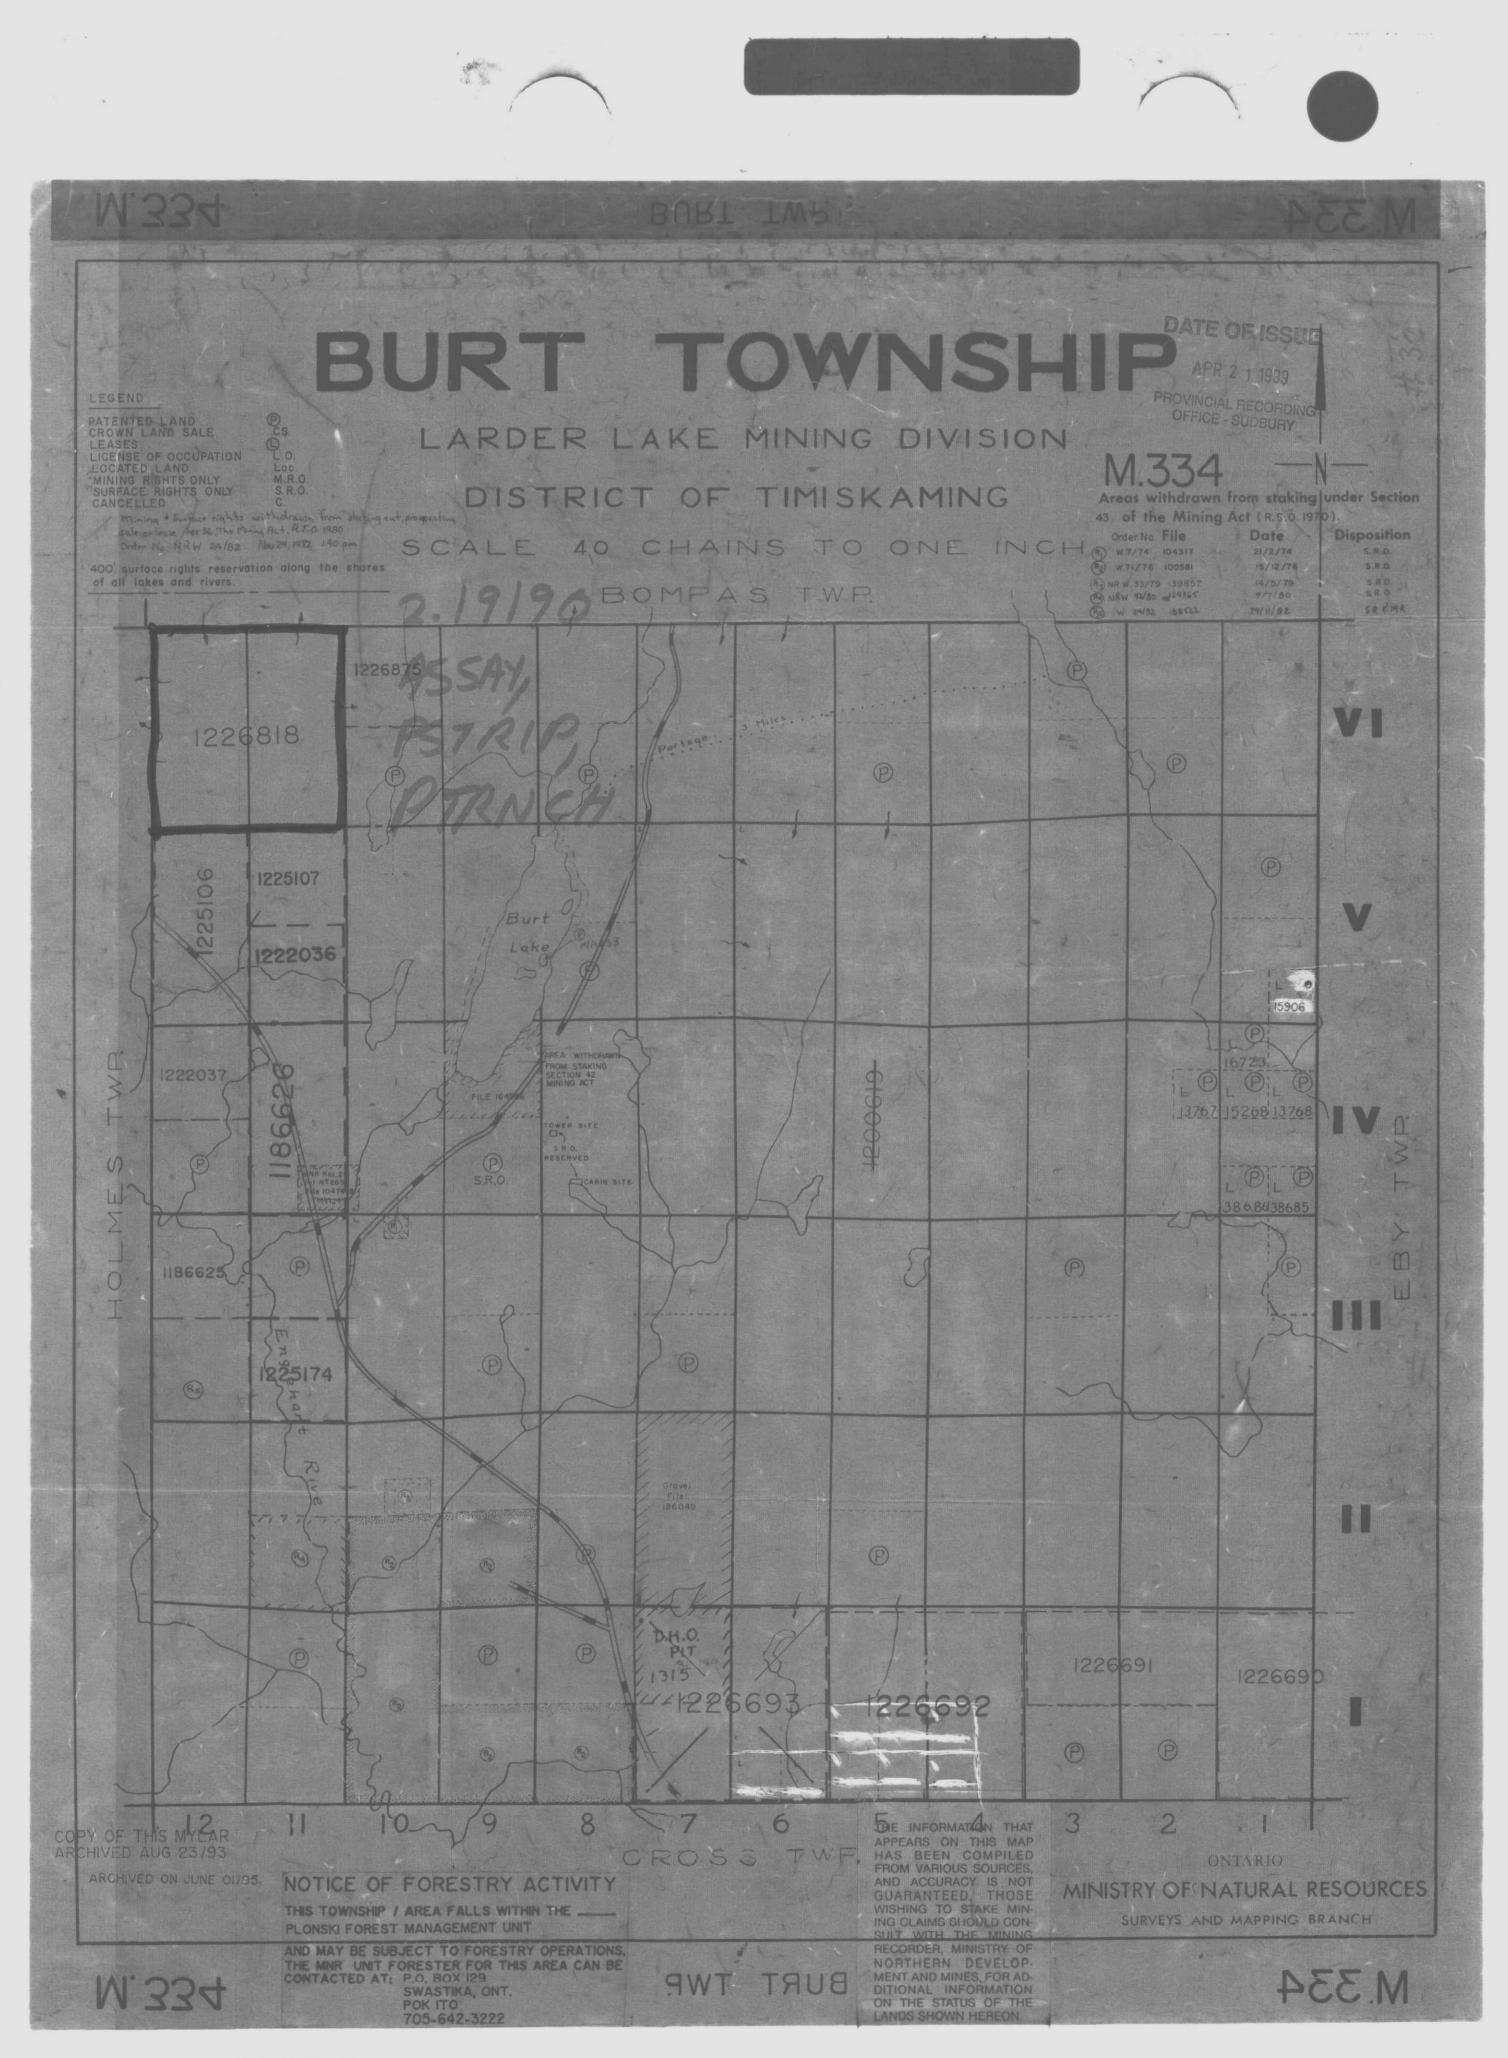

|                            | Jialus                                      | Approval Date  |
|                                                                         | BURT                       | Deemed Approval                             | March 22, 1999 |
| Section:<br>17 Assays ASSAY<br>10 Physical PSTRIP<br>10 Physical PTRNCH |                            |                                             |                |
| Correspondence to:<br>Resident Geologist                                |                            | <b>Recorded Holder(s)</b><br>GERARD BASTAR/ |                |
| Kirkland Lake, ON                                                       |                            | KIRKLAND LAKE, O                            |                |





42A01SW2005

BURT 200



|           | SAMPLE 🐇    | TYPE OF SAMPLE | ASSAY (PPB Au) | ASSAY (GMS/TONNE) | ASSAY (0Z/TON |
|-----------|-------------|----------------|----------------|-------------------|---------------|
| #         | #1          | GRAB           | 69.0           | 0.069             | .002          |
| TRENCH    | #2          | GRAB           | 103.0          | 0.103             | .003          |
| IREI      | #3          | GRAB           | 69.0           | 0.069             | .002          |
| TRENCH #2 | <b>#</b> 1  | GRAB           | 103.0          | 0.103             | .003          |
|           | #2          | GRAB           | 171.4          | 0.171             | .005          |
|           | #3          | GRAB           | 206.0          | 0.206             | ,00