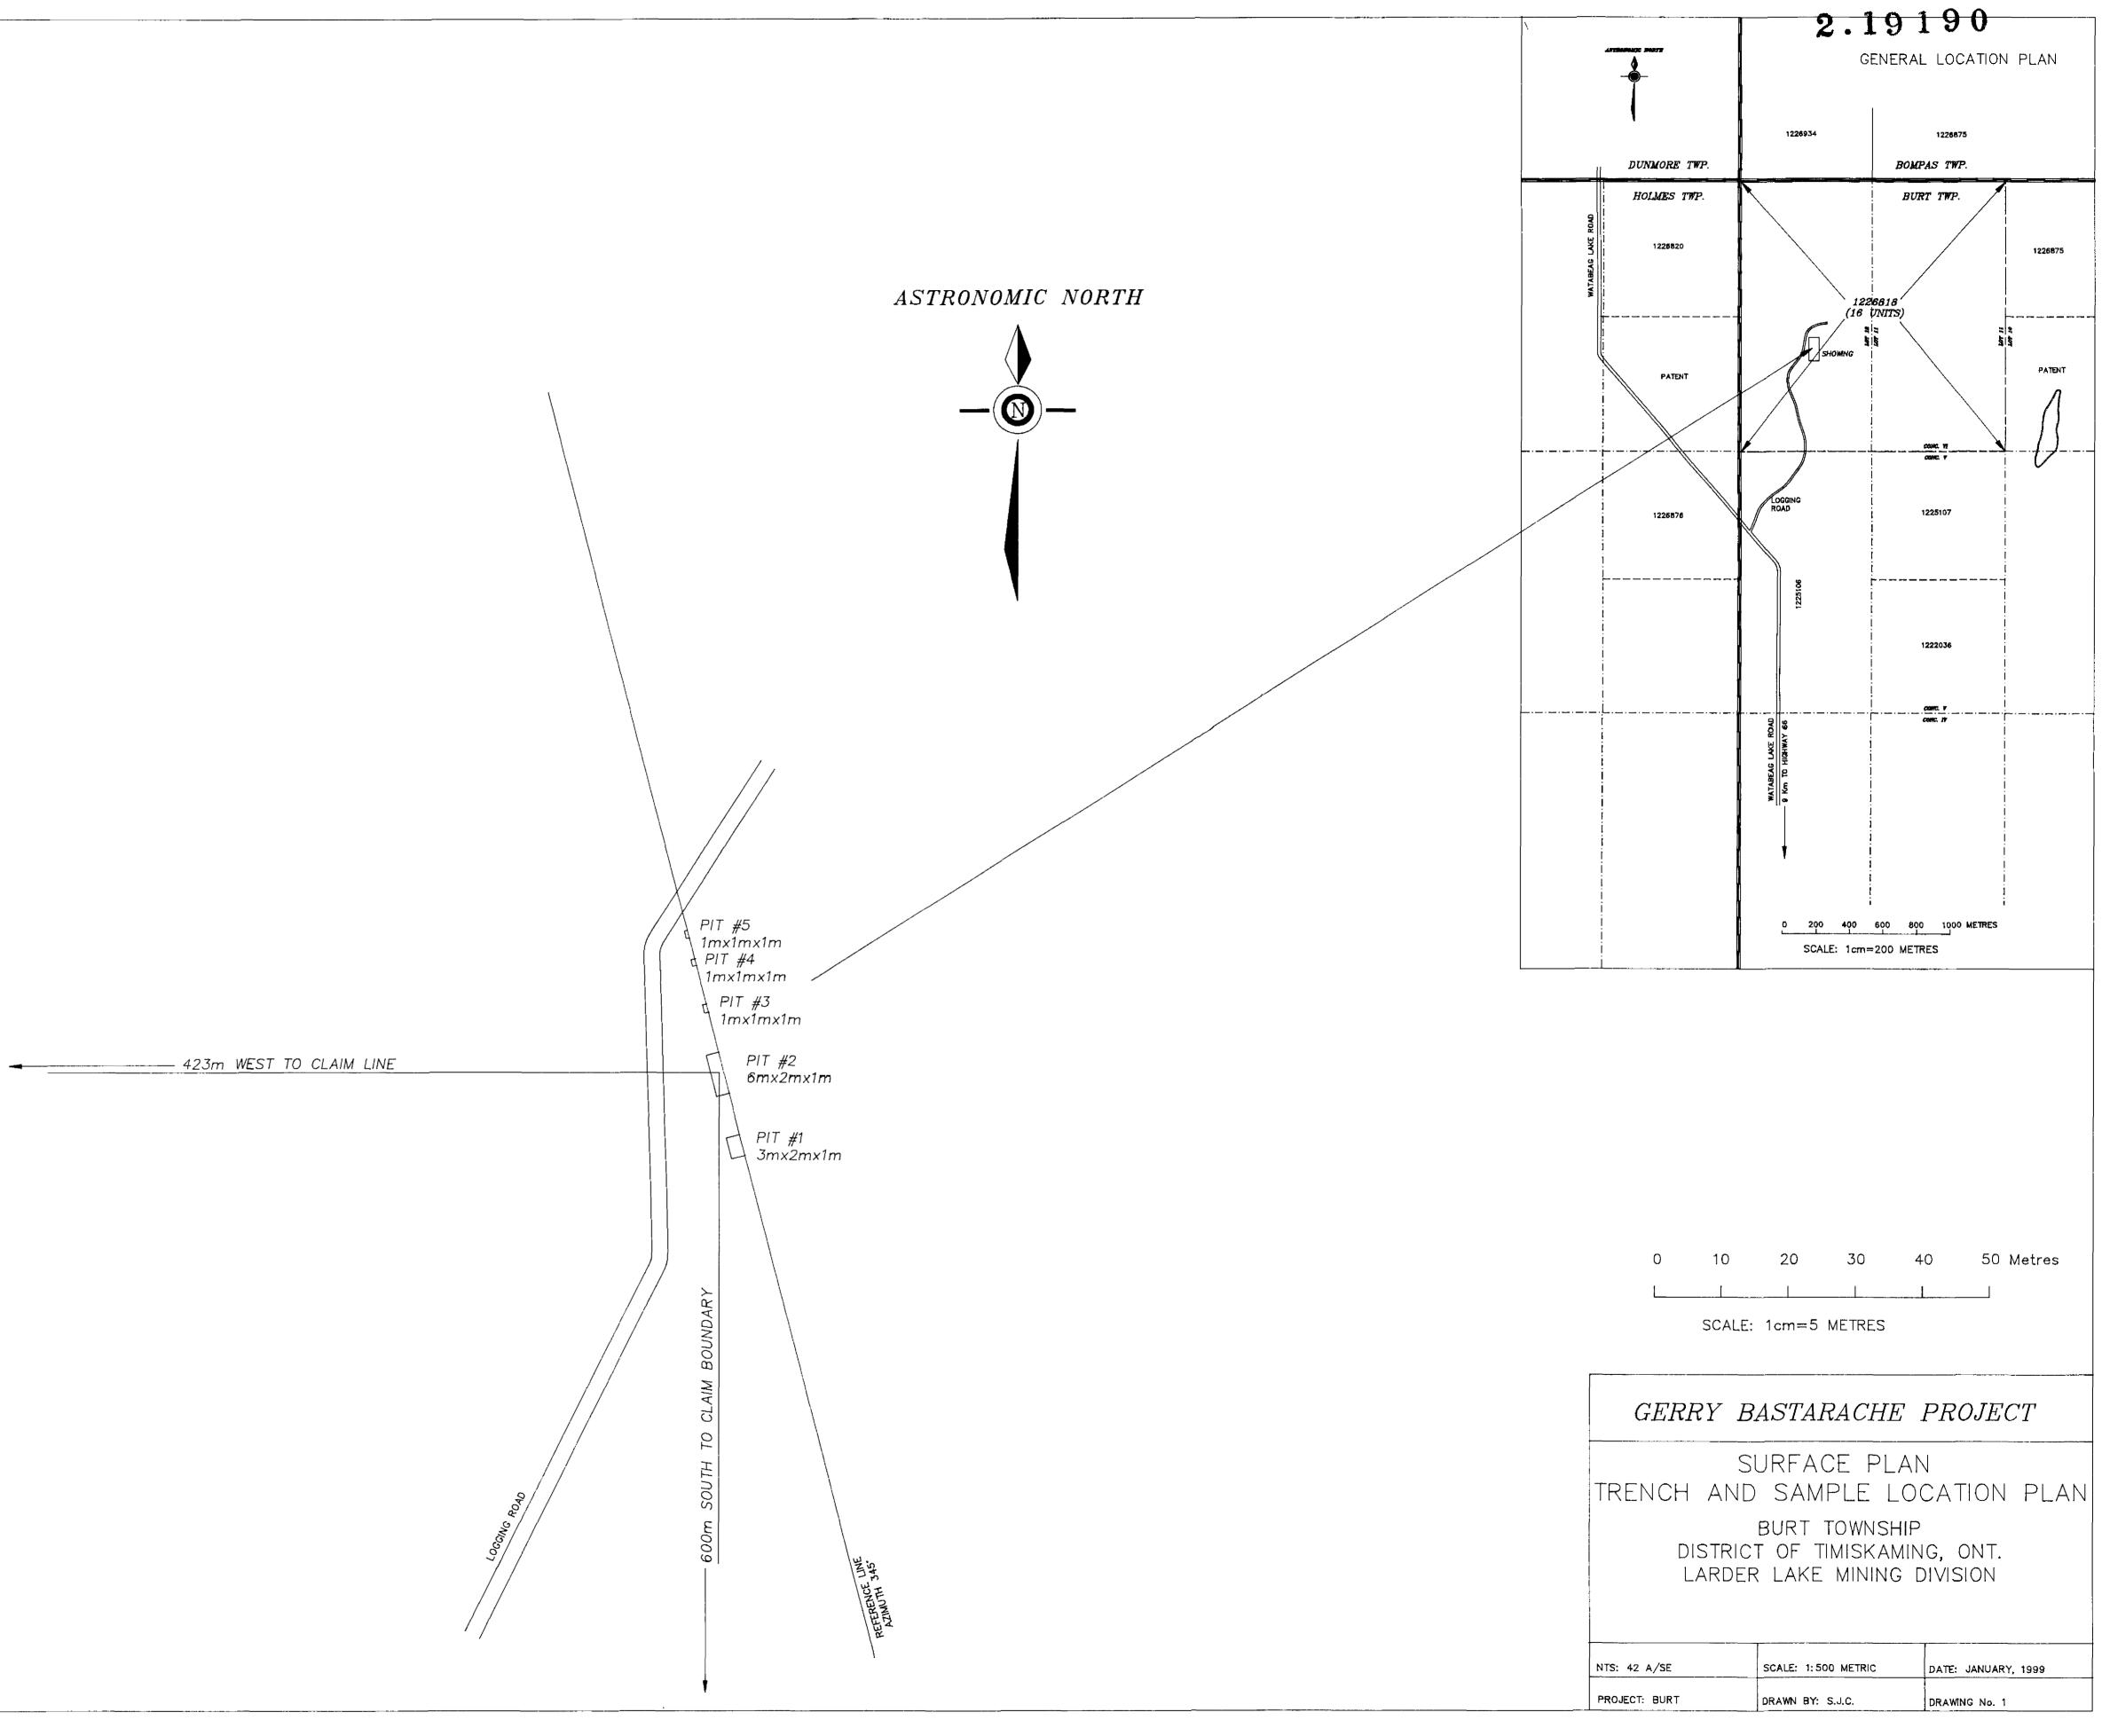

| #3          | GRAB           | 1303.0         | 1,303             | 0.038         |
|           | #4          | GRAB           | 5.0            | NIL.              | NIL           |
|           | #1B         | GRAB           | 2125.5         | 2.126             | 0.062         |
| 1R        | #1C         | GRAB           | 811.0          | 0.811             | 0.024         |
|           | #28         | GRAB           | 1569.5         | 1.570             | 0.046         |
|           | #1D         | CRAB           | 5191.5         | 5,195             | 0.152         |
|           | #1E         | GRAB           | 5160.0         | 5.160             | 0.150         |
|           | #2C         | GRAB           | 1239.0         | 1.239             | 0.036         |

-



· .

·

-\_\_\_\_

•



.

÷

\_\_\_\_\_





\*\*Bedrock geology. Outcrops and inferred extensions of each rock unit are shown, respectively, in deep and light tones of the same colour. Where in claces +formation is for narrow to show comprising in us to recommended.